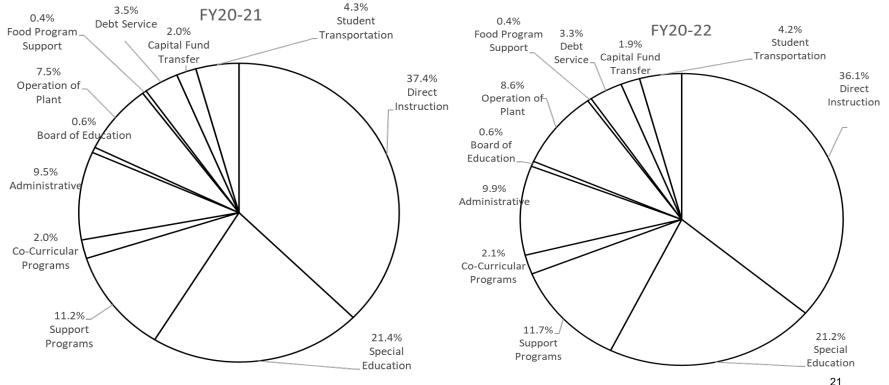

| WCUUSD Budget FY2021-2022 CHANGE SUMMARY                                               |                    | Draft 1          |                |                     |
|----------------------------------------------------------------------------------------|--------------------|------------------|----------------|---------------------|
| 4-Nov-20                                                                               | ADJUSTED           | INCREASE         | BUDGET         |                     |
|                                                                                        | <b>BUDGET 2021</b> | (DECREASE)       | % CHANGE       | <b>BUDGET 2022</b>  |
| SALARIES AND BENEFITS                                                                  |                    |                  |                |                     |
| Negotiated Items                                                                       | ī ſ                | ****             |                |                     |
| Salary Estimate Benefits Related to Salary Estimate                                    |                    | \$627,323        | 1.77%<br>0.18% |                     |
|                                                                                        |                    | \$62,732         | 0.16%          |                     |
| Health Insurance @ 10.0% Increase with current coverage  Miscellaneous Benefit Changes |                    | \$319,872<br>\$0 | 0.90%          |                     |
| SUBTOTAL NEGOTIATED ITEMS                                                              | l l                | \$1,009,927      | 2.85%          |                     |
|                                                                                        |                    | * -,,            |                |                     |
| Other Staffing Changes                                                                 | _                  |                  |                |                     |
| Staffing Changes FY 20-21-Includes Early Retirement                                    |                    | -\$223,343       | -0.63%         |                     |
| Covid Coordinator and Full-time Nurses at all schools                                  |                    | \$205,875        | 0.58%          |                     |
| Special Education Programs-Addl. Staffing 6.71 FTE's ESP                               |                    | \$272,163        | 0.77%          | *See Revenues Below |
| Academic Programs-Staffing Changes                                                     |                    | \$0              | 0.00%          |                     |
| SUBTOTAL OTHER STAFFING CHANGES                                                        | l l                | \$254,695        | 0.72%          |                     |
|                                                                                        |                    | ,                |                |                     |
| TOTAL SALARY & BENEFITS                                                                | \$24,928,979       | \$1,264,622      | 3.57%          | \$26,193,601        |
| NONSALARY ITEMS                                                                        |                    |                  |                |                     |
| NONSALART II EMS                                                                       |                    |                  |                |                     |
| Technology Services-Draft #2                                                           | [                  | \$0              | 0.00%          |                     |
| Fund Transfer Food Program-Draft #2                                                    |                    | \$0              | 0.00%          |                     |
| Technical Education Tuition(Using current year +6%)                                    |                    | \$30,373         | 0.00%          |                     |
| , , , ,                                                                                | -                  |                  |                |                     |
| Transportation Services                                                                |                    | \$44,842         | 0.13%          |                     |
| School-wide Expenses-Prek Services                                                     |                    | -\$111,927       | -0.32%         |                     |
| Special Education Programs-Tuition & Prof Svcs                                         |                    | -\$370,858       |                | *See Revenues Below |
| TOTAL NONSALARY-w/o OTHER ITEMS                                                        | \$8,553,677        | -\$407,570       | -1.15%         | \$8,146,107         |
| SUBTOTAL BASE BUDGET INCREASE                                                          | \$33,482,656       | \$857,052        | 2.42%          | \$34,339,708        |
| OTHER ITEMS                                                                            |                    |                  |                |                     |
| Debt Service-Bond Payment                                                              | \$1,241,324        | -\$18,164        | -0.05%         | \$1,223,160         |
| Capital Fund -Transfer                                                                 | \$706,522          | \$0              | 0.00%          | \$706,522           |
| TOTAL OTHER ITEMS                                                                      | \$1,947,846        | -\$18,164        | -0.05%         | \$1,929,682         |
| Combined Total WCUUSD Expenses                                                         | \$35,430,502       | \$838,888        | 2.37%          | \$36,269,390        |
|                                                                                        |                    |                  |                |                     |
| Revenues that Offset Expense Increases(Decreases):                                     | T I                |                  |                |                     |
| Tuition Income-Level Budget @9 Less Students(4 FY21, 5 FY21) Small Schools Grant       |                    | -\$185,843       | -0.52%         |                     |
| Miscellaneous Income                                                                   |                    | \$28,866<br>\$0  | 0.08%<br>0.00% |                     |
| Special Education Reimbursements                                                       |                    | \$102,509        |                | *See Expenses Above |
| Transportation Aid-COVID                                                               |                    | -\$54,000        | -0.15%         | '                   |
| Subtotal Revenues                                                                      | I I                | -\$108,468       | -0.31%         |                     |
|                                                                                        |                    | ¥.55,.55         | 0.0170         |                     |
| Net Impact on Taxes-Level Service                                                      | [                  | \$947,356        | 2.67%          |                     |
| Net impact on Taxes-Level Service                                                      | l l                | ψ947,330         | 2.07 /0        |                     |
|                                                                                        |                    |                  |                |                     |
|                                                                                        | Ī                  |                  |                |                     |
| Budget Adjustment                                                                      | <br>               | <b>#</b> 000 000 | 4 0007         |                     |
| Operation of Plant-Repair and Maintenance(Previously Capital)                          | \$2E 420 E00       | \$363,000        | 1.02%          | ¢26 622 200         |
| Combined Total WCUUSD Expenses                                                         | \$35,430,502       | \$1,201,888      | 3.39%          | \$36,632,390        |
| Net Impact on Taxes-Combined Total                                                     |                    | \$1,310,356      | 3.70%          |                     |