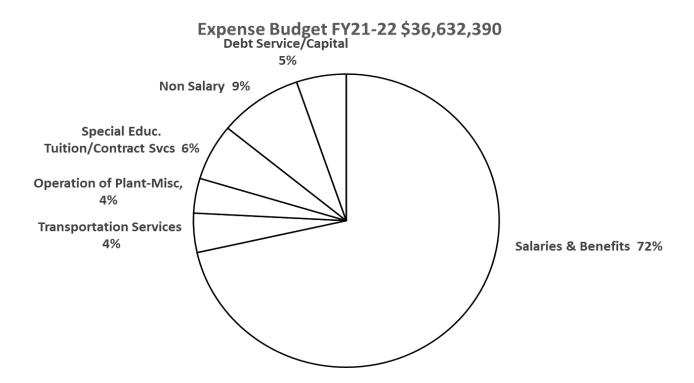

| WCUUSD Budget FY2021-2022 CHANGE SUMMARY                                               |                    | Draft 1          |                |                     |
|----------------------------------------------------------------------------------------|--------------------|------------------|----------------|---------------------|
| 4-Nov-20                                                                               | ADJUSTED           | INCREASE         | BUDGET         |                     |
|                                                                                        | <b>BUDGET 2021</b> | (DECREASE)       | % CHANGE       | <b>BUDGET 2022</b>  |
| SALARIES AND BENEFITS                                                                  |                    |                  |                |                     |
| Negotiated Items                                                                       | ī ſ                | ****             |                |                     |
| Salary Estimate Benefits Related to Salary Estimate                                    |                    | \$627,323        | 1.77%<br>0.18% |                     |
|                                                                                        |                    | \$62,732         | 0.16%          |                     |
| Health Insurance @ 10.0% Increase with current coverage  Miscellaneous Benefit Changes |                    | \$319,872<br>\$0 | 0.90%          |                     |
| SUBTOTAL NEGOTIATED ITEMS                                                              | l l                | \$1,009,927      | 2.85%          |                     |
|                                                                                        |                    | * -,,            |                |                     |
| Other Staffing Changes                                                                 | _                  |                  |                |                     |
| Staffing Changes FY 20-21-Includes Early Retirement                                    |                    | -\$223,343       | -0.63%         |                     |
| Covid Coordinator and Full-time Nurses at all schools                                  |                    | \$205,875        | 0.58%          |                     |
| Special Education Programs-Addl. Staffing 6.71 FTE's ESP                               |                    | \$272,163        | 0.77%          | *See Revenues Below |
| Academic Programs-Staffing Changes                                                     |                    | \$0              | 0.00%          |                     |
| SUBTOTAL OTHER STAFFING CHANGES                                                        | l l                | \$254,695        | 0.72%          |                     |
|                                                                                        |                    | ,                |                |                     |
| TOTAL SALARY & BENEFITS                                                                | \$24,928,979       | \$1,264,622      | 3.57%          | \$26,193,601        |
| NONSALARY ITEMS                                                                        |                    |                  |                |                     |
| NONSALART II EMS                                                                       |                    |                  |                |                     |
| Technology Services-Draft #2                                                           | [                  | \$0              | 0.00%          |                     |
| Fund Transfer Food Program-Draft #2                                                    |                    | \$0              | 0.00%          |                     |
| Technical Education Tuition(Using current year +6%)                                    |                    | \$30,373         | 0.00%          |                     |
| , , , ,                                                                                | -                  |                  |                |                     |
| Transportation Services                                                                |                    | \$44,842         | 0.13%          |                     |
| School-wide Expenses-Prek Services                                                     |                    | -\$111,927       | -0.32%         |                     |
| Special Education Programs-Tuition & Prof Svcs                                         |                    | -\$370,858       |                | *See Revenues Below |
| TOTAL NONSALARY-w/o OTHER ITEMS                                                        | \$8,553,677        | -\$407,570       | -1.15%         | \$8,146,107         |
| SUBTOTAL BASE BUDGET INCREASE                                                          | \$33,482,656       | \$857,052        | 2.42%          | \$34,339,708        |
| OTHER ITEMS                                                                            |                    |                  |                |                     |
| Debt Service-Bond Payment                                                              | \$1,241,324        | -\$18,164        | -0.05%         | \$1,223,160         |
| Capital Fund -Transfer                                                                 | \$706,522          | \$0              | 0.00%          | \$706,522           |
| TOTAL OTHER ITEMS                                                                      | \$1,947,846        | -\$18,164        | -0.05%         | \$1,929,682         |
| Combined Total WCUUSD Expenses                                                         | \$35,430,502       | \$838,888        | 2.37%          | \$36,269,390        |
|                                                                                        |                    |                  |                |                     |
| Revenues that Offset Expense Increases(Decreases):                                     | T I                |                  |                |                     |
| Tuition Income-Level Budget @9 Less Students(4 FY21, 5 FY21) Small Schools Grant       |                    | -\$185,843       | -0.52%         |                     |
| Miscellaneous Income                                                                   |                    | \$28,866<br>\$0  | 0.08%<br>0.00% |                     |
| Special Education Reimbursements                                                       |                    | \$102,509        |                | *See Expenses Above |
| Transportation Aid-COVID                                                               |                    | -\$54,000        | -0.15%         | '                   |
| Subtotal Revenues                                                                      | I I                | -\$108,468       | -0.31%         |                     |
|                                                                                        |                    | ¥.55,.55         | 0.0170         |                     |
| Net Impact on Taxes-Level Service                                                      | [                  | \$947,356        | 2.67%          |                     |
| Net impact on Taxes-Level Service                                                      | l l                | ψ947,330         | 2.07 /0        |                     |
|                                                                                        |                    |                  |                |                     |
|                                                                                        | Ī                  |                  |                |                     |
| Budget Adjustment                                                                      | <br>               | <b>#</b> 000 000 | 4 0007         |                     |
| Operation of Plant-Repair and Maintenance(Previously Capital)                          | \$2E 420 E00       | \$363,000        | 1.02%          | ¢26 622 200         |
| Combined Total WCUUSD Expenses                                                         | \$35,430,502       | \$1,201,888      | 3.39%          | \$36,632,390        |
| Net Impact on Taxes-Combined Total                                                     |                    | \$1,310,356      | 3.70%          |                     |

|                                                                     |                          |                          |                            |                          |                   | Budget21/ |
|---------------------------------------------------------------------|--------------------------|--------------------------|----------------------------|--------------------------|-------------------|-----------|
| DESCRIPTION                                                         | Actual 2020              | BUDGET 2021              | PROJECTED 2021             | BUDGET 2022              | ncrease(Decrease) | Budget 20 |
| REVENUES                                                            | ¢4 004 020               | ¢4 004 244               | ¢4 044 702                 | <b>\$000.460</b>         | ¢405.042          |           |
| TUITION-SCHOOL DISTRICTS & INDIVIDUALS INVESTMENT EARNINGS INTEREST | \$1,081,930              | \$1,094,311<br>\$283,755 | \$1,011,703<br>\$229,975   | \$908,468<br>\$283,755   |                   |           |
|                                                                     | \$354,463                |                          |                            |                          |                   |           |
| MISCELLANEOUS INCOME-OTHER EDUC. SPENDING REVENUES                  | \$305,289                | \$315,118                |                            | \$315,119                |                   |           |
|                                                                     | \$27,091,430             | \$28,137,890             | \$28,137,890               | \$29,448,246             |                   |           |
| MISC STATE REIMBURSEMENTS SPED EXPENDITURE REIMBURSEMENT            | \$909,141<br>\$4,321,332 | \$772,663<br>\$4,826,765 | \$2,727,246<br>\$4,521,877 | \$747,529<br>\$4,929,274 |                   |           |
| SPED EXPENDITURE REINIBURSEINENT                                    | \$4,321,332              | \$4,020,700              | <b>Φ4,521,077</b>          | <b>Φ4,929,274</b>        | \$102,509         |           |
| SUBTOTAL REVENUES                                                   | \$34,063,585             | \$35,430,502             | \$36,953,809               | \$36,632,390             | \$1,201,888       |           |
| FUND BALANCE                                                        | \$1,941,291              | \$0                      | \$0                        | \$0                      | \$0               |           |
| TOTAL REVENUES                                                      | \$36,004,876             | \$35,430,502             | \$36,953,809               | \$36,632,390             | \$1,201,888       | 3.39%     |
| EVDENCES                                                            |                          |                          |                            |                          |                   |           |
| EXPENSES INSTRUCTIONAL SERVICES                                     |                          |                          |                            |                          |                   |           |
| SALARIES                                                            | \$7,885,465              | \$8,540,110              | \$8,369,876                | \$8,668,925              | \$128,814         |           |
| MISCELLANEOUS BENEFITS                                              | \$2,318,701              | \$2,629,714              | \$2,540,085                | \$2,685,513              |                   |           |
| TUITION REIMBURSEMENT                                               | \$160,237                | \$197,042                | \$197,042                  | \$197,042                |                   |           |
| PROFESSIONAL EDUCATION SVC                                          | \$43,746                 | \$169,132                | \$73,263                   | \$73,263                 |                   |           |
| TUITION TO OTHER SCHOOL DISTRICTS                                   | \$475,755                | \$506,668                |                            | \$536,641                |                   |           |
| TRAVEL                                                              | \$10,585                 | \$14,700                 | \$15,100                   | \$15,100                 | \$400             |           |
| GENERAL SUPPLIES                                                    | \$195,450                | \$276,105                | \$284,105                  | \$276,105                | \$0               |           |
| BOOKS AND PERIODICALS                                               | \$26,504                 | \$83,593                 | \$74,390                   | \$80,080                 | -\$3,513          |           |
| EQUIPMENT                                                           | \$6,223                  | \$64,000                 | \$64,000                   | \$64,000                 | \$0               |           |
| DUES AND FEES                                                       | \$2,999                  | \$700                    | \$700                      | \$700                    | \$0               |           |
| TOTAL INSTRUCTIONAL SERVICES                                        | \$11,125,665             | \$12,481,764             | \$12,124,829               | \$12,597,368             | \$115,604         | 0.93%     |
| PRESCHOOL PROGRAM                                                   |                          |                          |                            |                          |                   |           |
| SALARIES                                                            | \$375,148                | \$366,368                | \$351,002                  | \$321,055                | -\$45,313         |           |
| MISCELLANEOUS BENEFITS                                              | \$109,184                | \$100,318                |                            | \$104,525                |                   |           |
| TUITION REIMBURSEMENT                                               | \$1,675                  | \$4,331                  | \$4,331                    | \$4,331                  |                   |           |
| PROFESSIONAL EDUCATION SVC                                          | \$50,727                 | \$112,927                | \$112,927                  | \$1,000                  | -\$111,927        |           |
| TUITION TO PRIVATE SCHOOLS                                          | \$180,066                | \$148,325                | \$148,325                  | \$144,690                | -\$3,635          |           |
| GENERAL SUPPLIES                                                    | \$11,932                 | \$7,915                  | \$7,915                    | \$7,915                  | \$0               |           |
| TOTAL PRESCHOOL PROGRAM                                             | \$728,732                | \$740,184                | \$741,964                  | \$583,516                | -\$156,668        | -21.17%   |
| GUIDANCE SERVICES                                                   |                          |                          |                            |                          |                   |           |
| SALARIES                                                            | \$745,719                | \$773.088                | \$723.423                  | \$786,603                | \$13,515          |           |
| MISCELLANEOUS BENEFITS                                              | \$245,850                |                          | + -, -                     | \$314,284                |                   |           |
| TUITION REIMBURSEMENT                                               | \$2,739                  | , ,,,,,                  | , ,                        | \$3,575                  |                   |           |
| GENERAL SUPPLIES                                                    | \$26,954                 | \$34,200                 |                            | \$34,200                 |                   |           |
| BOOKS AND PERIODICALS                                               | \$450                    |                          |                            | \$2,260                  |                   |           |
| TOTAL GUIDANCE SERVICES                                             | \$1,021,712              |                          |                            | \$1,140,922              |                   | 5.28%     |
| HEALTH SERVICES                                                     |                          |                          |                            |                          |                   |           |
| HEALTH SERVICES SALARIES                                            | \$323,018                | \$340,061                | \$335,365                  | \$416,408                | \$76,347          |           |
| MISCELLANEOUS BENEFITS                                              | \$128,100                |                          | \$149,070                  | \$188,768                |                   |           |
| INIIOOEEEAINEOOO DEINEI 110                                         | φ120,100                 | ψ135,071                 | φ149,070                   | ψ100,700                 | ψ40,097           |           |