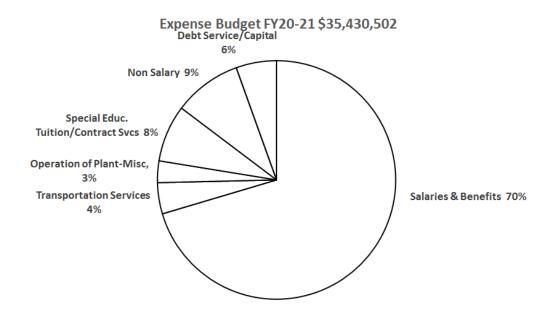

| WCUUSD Budget FY2021-2022 CHANGE SUMMARY                                               |                    | Draft 1          |                |                     |
|----------------------------------------------------------------------------------------|--------------------|------------------|----------------|---------------------|
| 4-Nov-20                                                                               | ADJUSTED           | INCREASE         | BUDGET         |                     |
|                                                                                        | <b>BUDGET 2021</b> | (DECREASE)       | % CHANGE       | <b>BUDGET 2022</b>  |
| SALARIES AND BENEFITS                                                                  |                    |                  |                |                     |
| Negotiated Items                                                                       | ī ſ                | ****             |                |                     |
| Salary Estimate Benefits Related to Salary Estimate                                    |                    | \$627,323        | 1.77%<br>0.18% |                     |
|                                                                                        |                    | \$62,732         | 0.16%          |                     |
| Health Insurance @ 10.0% Increase with current coverage  Miscellaneous Benefit Changes |                    | \$319,872<br>\$0 | 0.90%          |                     |
| SUBTOTAL NEGOTIATED ITEMS                                                              | l l                | \$1,009,927      | 2.85%          |                     |
|                                                                                        |                    | * -,,            |                |                     |
| Other Staffing Changes                                                                 | _                  |                  |                |                     |
| Staffing Changes FY 20-21-Includes Early Retirement                                    |                    | -\$223,343       | -0.63%         |                     |
| Covid Coordinator and Full-time Nurses at all schools                                  |                    | \$205,875        | 0.58%          |                     |
| Special Education Programs-Addl. Staffing 6.71 FTE's ESP                               |                    | \$272,163        | 0.77%          | *See Revenues Below |
| Academic Programs-Staffing Changes                                                     |                    | \$0              | 0.00%          |                     |
| SUBTOTAL OTHER STAFFING CHANGES                                                        | l l                | \$254,695        | 0.72%          |                     |
|                                                                                        |                    | ,                |                |                     |
| TOTAL SALARY & BENEFITS                                                                | \$24,928,979       | \$1,264,622      | 3.57%          | \$26,193,601        |
| NONSALARY ITEMS                                                                        |                    |                  |                |                     |
| NONSALART II EMS                                                                       |                    |                  |                |                     |
| Technology Services-Draft #2                                                           | [                  | \$0              | 0.00%          |                     |
| Fund Transfer Food Program-Draft #2                                                    |                    | \$0              | 0.00%          |                     |
| Technical Education Tuition(Using current year +6%)                                    |                    | \$30,373         | 0.00%          |                     |
| , , , ,                                                                                | -                  |                  |                |                     |
| Transportation Services                                                                |                    | \$44,842         | 0.13%          |                     |
| School-wide Expenses-Prek Services                                                     |                    | -\$111,927       | -0.32%         |                     |
| Special Education Programs-Tuition & Prof Svcs                                         |                    | -\$370,858       |                | *See Revenues Below |
| TOTAL NONSALARY-w/o OTHER ITEMS                                                        | \$8,553,677        | -\$407,570       | -1.15%         | \$8,146,107         |
| SUBTOTAL BASE BUDGET INCREASE                                                          | \$33,482,656       | \$857,052        | 2.42%          | \$34,339,708        |
| OTHER ITEMS                                                                            |                    |                  |                |                     |
| Debt Service-Bond Payment                                                              | \$1,241,324        | -\$18,164        | -0.05%         | \$1,223,160         |
| Capital Fund -Transfer                                                                 | \$706,522          | \$0              | 0.00%          | \$706,522           |
| TOTAL OTHER ITEMS                                                                      | \$1,947,846        | -\$18,164        | -0.05%         | \$1,929,682         |
| Combined Total WCUUSD Expenses                                                         | \$35,430,502       | \$838,888        | 2.37%          | \$36,269,390        |
|                                                                                        |                    |                  |                |                     |
| Revenues that Offset Expense Increases(Decreases):                                     | T I                |                  |                |                     |
| Tuition Income-Level Budget @9 Less Students(4 FY21, 5 FY21) Small Schools Grant       |                    | -\$185,843       | -0.52%         |                     |
| Miscellaneous Income                                                                   |                    | \$28,866<br>\$0  | 0.08%<br>0.00% |                     |
| Special Education Reimbursements                                                       |                    | \$102,509        |                | *See Expenses Above |
| Transportation Aid-COVID                                                               |                    | -\$54,000        | -0.15%         | '                   |
| Subtotal Revenues                                                                      | I I                | -\$108,468       | -0.31%         |                     |
|                                                                                        |                    | ¥.55,.55         | 0.0170         |                     |
| Net Impact on Taxes-Level Service                                                      | [                  | \$947,356        | 2.67%          |                     |
| Net impact on Taxes-Level Service                                                      | l l                | ψ947,330         | 2.07 /0        |                     |
|                                                                                        |                    |                  |                |                     |
|                                                                                        | Ī                  |                  |                |                     |
| Budget Adjustment                                                                      | <br>               | <b>#</b> 000 000 | 4 0007         |                     |
| Operation of Plant-Repair and Maintenance(Previously Capital)                          | \$2E 420 E00       | \$363,000        | 1.02%          | ¢26 622 200         |
| Combined Total WCUUSD Expenses                                                         | \$35,430,502       | \$1,201,888      | 3.39%          | \$36,632,390        |
| Net Impact on Taxes-Combined Total                                                     |                    | \$1,310,356      | 3.70%          |                     |

|                                                                     |                          |                          |                            |                          |                   | Budget21/ |
|---------------------------------------------------------------------|--------------------------|--------------------------|----------------------------|--------------------------|-------------------|-----------|
| DESCRIPTION                                                         | Actual 2020              | BUDGET 2021              | PROJECTED 2021             | BUDGET 2022              | ncrease(Decrease) | Budget 20 |
| REVENUES                                                            | ¢4 004 020               | ¢4 004 244               | ¢4 044 702                 | <b>\$000.460</b>         | ¢405.042          |           |
| TUITION-SCHOOL DISTRICTS & INDIVIDUALS INVESTMENT EARNINGS INTEREST | \$1,081,930              | \$1,094,311<br>\$283,755 | \$1,011,703<br>\$229,975   | \$908,468<br>\$283,755   |                   |           |
|                                                                     | \$354,463                |                          |                            |                          |                   |           |
| MISCELLANEOUS INCOME-OTHER EDUC. SPENDING REVENUES                  | \$305,289                | \$315,118                |                            | \$315,119                |                   |           |
|                                                                     | \$27,091,430             | \$28,137,890             | \$28,137,890               | \$29,448,246             |                   |           |
| MISC STATE REIMBURSEMENTS SPED EXPENDITURE REIMBURSEMENT            | \$909,141<br>\$4,321,332 | \$772,663<br>\$4,826,765 | \$2,727,246<br>\$4,521,877 | \$747,529<br>\$4,929,274 |                   |           |
| SPED EXPENDITURE REINIBURSEINENT                                    | \$4,321,332              | \$4,020,700              | <b>Φ4,521,077</b>          | <b>Φ4,929,274</b>        | \$102,509         |           |
| SUBTOTAL REVENUES                                                   | \$34,063,585             | \$35,430,502             | \$36,953,809               | \$36,632,390             | \$1,201,888       |           |
| FUND BALANCE                                                        | \$1,941,291              | \$0                      | \$0                        | \$0                      | \$0               |           |
| TOTAL REVENUES                                                      | \$36,004,876             | \$35,430,502             | \$36,953,809               | \$36,632,390             | \$1,201,888       | 3.39%     |
| EVDENCES                                                            |                          |                          |                            |                          |                   |           |
| EXPENSES INSTRUCTIONAL SERVICES                                     |                          |                          |                            |                          |                   |           |
| SALARIES                                                            | \$7,885,465              | \$8,540,110              | \$8,369,876                | \$8,668,925              | \$128,814         |           |
| MISCELLANEOUS BENEFITS                                              | \$2,318,701              | \$2,629,714              | \$2,540,085                | \$2,685,513              |                   |           |
| TUITION REIMBURSEMENT                                               | \$160,237                | \$197,042                | \$197,042                  | \$197,042                |                   |           |
| PROFESSIONAL EDUCATION SVC                                          | \$43,746                 | \$169,132                | \$73,263                   | \$73,263                 |                   |           |
| TUITION TO OTHER SCHOOL DISTRICTS                                   | \$475,755                | \$506,668                |                            | \$536,641                |                   |           |
| TRAVEL                                                              | \$10,585                 | \$14,700                 | \$15,100                   | \$15,100                 | \$400             |           |
| GENERAL SUPPLIES                                                    | \$195,450                | \$276,105                | \$284,105                  | \$276,105                | \$0               |           |
| BOOKS AND PERIODICALS                                               | \$26,504                 | \$83,593                 | \$74,390                   | \$80,080                 | -\$3,513          |           |
| EQUIPMENT                                                           | \$6,223                  | \$64,000                 | \$64,000                   | \$64,000                 | \$0               |           |
| DUES AND FEES                                                       | \$2,999                  | \$700                    | \$700                      | \$700                    | \$0               |           |
| TOTAL INSTRUCTIONAL SERVICES                                        | \$11,125,665             | \$12,481,764             | \$12,124,829               | \$12,597,368             | \$115,604         | 0.93%     |
| PRESCHOOL PROGRAM                                                   |                          |                          |                            |                          |                   |           |
| SALARIES                                                            | \$375,148                | \$366,368                | \$351,002                  | \$321,055                | -\$45,313         |           |
| MISCELLANEOUS BENEFITS                                              | \$109,184                | \$100,318                |                            | \$104,525                |                   |           |
| TUITION REIMBURSEMENT                                               | \$1,675                  | \$4,331                  | \$4,331                    | \$4,331                  |                   |           |
| PROFESSIONAL EDUCATION SVC                                          | \$50,727                 | \$112,927                | \$112,927                  | \$1,000                  | -\$111,927        |           |
| TUITION TO PRIVATE SCHOOLS                                          | \$180,066                | \$148,325                | \$148,325                  | \$144,690                | -\$3,635          |           |
| GENERAL SUPPLIES                                                    | \$11,932                 | \$7,915                  | \$7,915                    | \$7,915                  | \$0               |           |
| TOTAL PRESCHOOL PROGRAM                                             | \$728,732                | \$740,184                | \$741,964                  | \$583,516                | -\$156,668        | -21.17%   |
| GUIDANCE SERVICES                                                   |                          |                          |                            |                          |                   |           |
| SALARIES                                                            | \$745,719                | \$773.088                | \$723.423                  | \$786,603                | \$13,515          |           |
| MISCELLANEOUS BENEFITS                                              | \$245,850                |                          | + -, -                     | \$314,284                |                   |           |
| TUITION REIMBURSEMENT                                               | \$2,739                  | , ,,,,,                  | , ,                        | \$3,575                  |                   |           |
| GENERAL SUPPLIES                                                    | \$26,954                 | \$34,200                 |                            | \$34,200                 |                   |           |
| BOOKS AND PERIODICALS                                               | \$450                    |                          |                            | \$2,260                  |                   |           |
| TOTAL GUIDANCE SERVICES                                             | \$1,021,712              |                          |                            | \$1,140,922              |                   | 5.28%     |
| HEALTH SERVICES                                                     |                          |                          |                            |                          |                   |           |
| HEALTH SERVICES SALARIES                                            | \$323,018                | \$340,061                | \$335,365                  | \$416,408                | \$76,347          |           |
| MISCELLANEOUS BENEFITS                                              | \$128,100                |                          | \$149,070                  | \$188,768                |                   |           |
| INIIOOEEEAINEOOO DEINEI 110                                         | φ120,100                 | ψ135,071                 | φ149,070                   | ψ100,700                 | ψ40,097           |           |