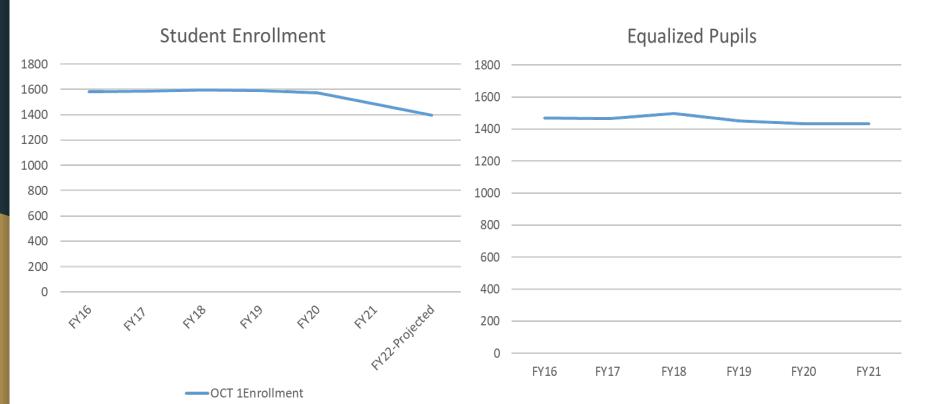

Ms. Bibeau gave the committee updates on the budget draft, including the two census reports that show the change in enrollment from last year, the total amount of full time employees, and the tech and food service plans. She stated that the next draft will include program changes for Special Ed and instruction and a three year look back to see where there might be budget savings. They will also take a look at grants, the food program, community connections, and the draft review on December 16. Mr. Olkowski stated that the top three items not included in Budget Draft #1 are the curriculum management review, a district wide facilities director, and health instruction.