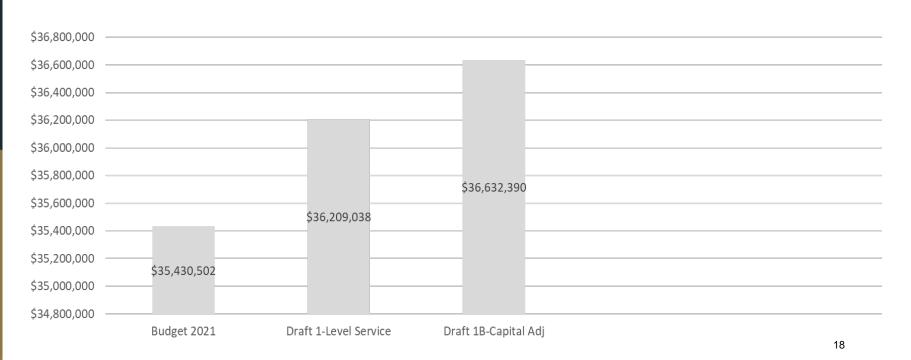

| WCUUSD Budget FY2021-2022 CHANGE SUMMARY                                               |                    | Draft 1          |                |                     |
|----------------------------------------------------------------------------------------|--------------------|------------------|----------------|---------------------|
| 4-Nov-20                                                                               | ADJUSTED           | INCREASE         | BUDGET         |                     |
|                                                                                        | <b>BUDGET 2021</b> | (DECREASE)       | % CHANGE       | <b>BUDGET 2022</b>  |
| SALARIES AND BENEFITS                                                                  |                    |                  |                |                     |
| Negotiated Items                                                                       | ī ſ                | ****             |                |                     |
| Salary Estimate Benefits Related to Salary Estimate                                    |                    | \$627,323        | 1.77%<br>0.18% |                     |
|                                                                                        |                    | \$62,732         | 0.16%          |                     |
| Health Insurance @ 10.0% Increase with current coverage  Miscellaneous Benefit Changes |                    | \$319,872<br>\$0 | 0.90%          |                     |
| SUBTOTAL NEGOTIATED ITEMS                                                              | l l                | \$1,009,927      | 2.85%          |                     |
|                                                                                        |                    | * -,,            |                |                     |
| Other Staffing Changes                                                                 | _                  |                  |                |                     |
| Staffing Changes FY 20-21-Includes Early Retirement                                    |                    | -\$223,343       | -0.63%         |                     |
| Covid Coordinator and Full-time Nurses at all schools                                  |                    | \$205,875        | 0.58%          |                     |
| Special Education Programs-Addl. Staffing 6.71 FTE's ESP                               |                    | \$272,163        | 0.77%          | *See Revenues Below |
| Academic Programs-Staffing Changes                                                     |                    | \$0              | 0.00%          |                     |
| SUBTOTAL OTHER STAFFING CHANGES                                                        | l l                | \$254,695        | 0.72%          |                     |
|                                                                                        |                    | ,                |                |                     |
| TOTAL SALARY & BENEFITS                                                                | \$24,928,979       | \$1,264,622      | 3.57%          | \$26,193,601        |
| NONSALARY ITEMS                                                                        |                    |                  |                |                     |
| NONSALART II EMS                                                                       |                    |                  |                |                     |
| Technology Services-Draft #2                                                           | [                  | \$0              | 0.00%          |                     |
| Fund Transfer Food Program-Draft #2                                                    |                    | \$0              | 0.00%          |                     |
| Technical Education Tuition(Using current year +6%)                                    |                    | \$30,373         | 0.00%          |                     |
| , , , ,                                                                                | -                  |                  |                |                     |
| Transportation Services                                                                |                    | \$44,842         | 0.13%          |                     |
| School-wide Expenses-Prek Services                                                     |                    | -\$111,927       | -0.32%         |                     |
| Special Education Programs-Tuition & Prof Svcs                                         |                    | -\$370,858       |                | *See Revenues Below |
| TOTAL NONSALARY-w/o OTHER ITEMS                                                        | \$8,553,677        | -\$407,570       | -1.15%         | \$8,146,107         |
| SUBTOTAL BASE BUDGET INCREASE                                                          | \$33,482,656       | \$857,052        | 2.42%          | \$34,339,708        |
| OTHER ITEMS                                                                            |                    |                  |                |                     |
| Debt Service-Bond Payment                                                              | \$1,241,324        | -\$18,164        | -0.05%         | \$1,223,160         |
| Capital Fund -Transfer                                                                 | \$706,522          | \$0              | 0.00%          | \$706,522           |
| TOTAL OTHER ITEMS                                                                      | \$1,947,846        | -\$18,164        | -0.05%         | \$1,929,682         |
| Combined Total WCUUSD Expenses                                                         | \$35,430,502       | \$838,888        | 2.37%          | \$36,269,390        |
|                                                                                        |                    |                  |                |                     |
| Revenues that Offset Expense Increases(Decreases):                                     | T I                |                  |                |                     |
| Tuition Income-Level Budget @9 Less Students(4 FY21, 5 FY21) Small Schools Grant       |                    | -\$185,843       | -0.52%         |                     |
| Miscellaneous Income                                                                   |                    | \$28,866<br>\$0  | 0.08%<br>0.00% |                     |
| Special Education Reimbursements                                                       |                    | \$102,509        |                | *See Expenses Above |
| Transportation Aid-COVID                                                               |                    | -\$54,000        | -0.15%         | '                   |
| Subtotal Revenues                                                                      | I I                | -\$108,468       | -0.31%         |                     |
|                                                                                        |                    | ¥.55,.55         | 0.0170         |                     |
| Net Impact on Taxes-Level Service                                                      | [                  | \$947,356        | 2.67%          |                     |
| Net impact on Taxes-Level Service                                                      | l l                | ψ947,330         | 2.07 /0        |                     |
|                                                                                        |                    |                  |                |                     |
|                                                                                        | Ī                  |                  |                |                     |
| Budget Adjustment                                                                      | <br>               | <b>#</b> 000 000 | 4 0007         |                     |
| Operation of Plant-Repair and Maintenance(Previously Capital)                          | \$2E 420 E00       | \$363,000        | 1.02%          | ¢26 622 200         |
| Combined Total WCUUSD Expenses                                                         | \$35,430,502       | \$1,201,888      | 3.39%          | \$36,632,390        |
| Net Impact on Taxes-Combined Total                                                     |                    | \$1,310,356      | 3.70%          |                     |

|                                                                     |                          |                          |                            |                          |                   | Budget21/ |
|---------------------------------------------------------------------|--------------------------|--------------------------|----------------------------|--------------------------|-------------------|-----------|
| DESCRIPTION                                                         | Actual 2020              | BUDGET 2021              | PROJECTED 2021             | BUDGET 2022              | ncrease(Decrease) | Budget 20 |
| REVENUES                                                            | ¢4 004 020               | ¢4 004 244               | ¢4 044 702                 | <b>\$000.460</b>         | ¢405.042          |           |
| TUITION-SCHOOL DISTRICTS & INDIVIDUALS INVESTMENT EARNINGS INTEREST | \$1,081,930              | \$1,094,311<br>\$283,755 | \$1,011,703<br>\$229,975   | \$908,468<br>\$283,755   |                   |           |
|                                                                     | \$354,463                |                          |                            |                          |                   |           |
| MISCELLANEOUS INCOME-OTHER EDUC. SPENDING REVENUES                  | \$305,289                | \$315,118                |                            | \$315,119                |                   |           |
|                                                                     | \$27,091,430             | \$28,137,890             | \$28,137,890               | \$29,448,246             |                   |           |
| MISC STATE REIMBURSEMENTS SPED EXPENDITURE REIMBURSEMENT            | \$909,141<br>\$4,321,332 | \$772,663<br>\$4,826,765 | \$2,727,246<br>\$4,521,877 | \$747,529<br>\$4,929,274 |                   |           |
| SPED EXPENDITURE REINIBURSEINENT                                    | \$4,321,332              | \$4,020,700              | <b>Φ4,521,077</b>          | <b>Φ4,929,274</b>        | \$102,509         |           |
| SUBTOTAL REVENUES                                                   | \$34,063,585             | \$35,430,502             | \$36,953,809               | \$36,632,390             | \$1,201,888       |           |
| FUND BALANCE                                                        | \$1,941,291              | \$0                      | \$0                        | \$0                      | \$0               |           |
| TOTAL REVENUES                                                      | \$36,004,876             | \$35,430,502             | \$36,953,809               | \$36,632,390             | \$1,201,888       | 3.39%     |
| EVDENCES                                                            |                          |                          |                            |                          |                   |           |
| EXPENSES INSTRUCTIONAL SERVICES                                     |                          |                          |                            |                          |                   |           |
| SALARIES                                                            | \$7,885,465              | \$8,540,110              | \$8,369,876                | \$8,668,925              | \$128,814         |           |
| MISCELLANEOUS BENEFITS                                              | \$2,318,701              | \$2,629,714              | \$2,540,085                | \$2,685,513              |                   |           |
| TUITION REIMBURSEMENT                                               | \$160,237                | \$197,042                | \$197,042                  | \$197,042                |                   |           |
| PROFESSIONAL EDUCATION SVC                                          | \$43,746                 | \$169,132                | \$73,263                   | \$73,263                 |                   |           |
| TUITION TO OTHER SCHOOL DISTRICTS                                   | \$475,755                | \$506,668                |                            | \$536,641                |                   |           |
| TRAVEL                                                              | \$10,585                 | \$14,700                 | \$15,100                   | \$15,100                 | \$400             |           |
| GENERAL SUPPLIES                                                    | \$195,450                | \$276,105                | \$284,105                  | \$276,105                | \$0               |           |
| BOOKS AND PERIODICALS                                               | \$26,504                 | \$83,593                 | \$74,390                   | \$80,080                 | -\$3,513          |           |
| EQUIPMENT                                                           | \$6,223                  | \$64,000                 | \$64,000                   | \$64,000                 | \$0               |           |
| DUES AND FEES                                                       | \$2,999                  | \$700                    | \$700                      | \$700                    | \$0               |           |
| TOTAL INSTRUCTIONAL SERVICES                                        | \$11,125,665             | \$12,481,764             | \$12,124,829               | \$12,597,368             | \$115,604         | 0.93%     |
| PRESCHOOL PROGRAM                                                   |                          |                          |                            |                          |                   |           |
| SALARIES                                                            | \$375,148                | \$366,368                | \$351,002                  | \$321,055                | -\$45,313         |           |
| MISCELLANEOUS BENEFITS                                              | \$109,184                | \$100,318                |                            | \$104,525                |                   |           |
| TUITION REIMBURSEMENT                                               | \$1,675                  | \$4,331                  | \$4,331                    | \$4,331                  |                   |           |
| PROFESSIONAL EDUCATION SVC                                          | \$50,727                 | \$112,927                | \$112,927                  | \$1,000                  | -\$111,927        |           |
| TUITION TO PRIVATE SCHOOLS                                          | \$180,066                | \$148,325                | \$148,325                  | \$144,690                | -\$3,635          |           |
| GENERAL SUPPLIES                                                    | \$11,932                 | \$7,915                  | \$7,915                    | \$7,915                  | \$0               |           |
| TOTAL PRESCHOOL PROGRAM                                             | \$728,732                | \$740,184                | \$741,964                  | \$583,516                | -\$156,668        | -21.17%   |
| GUIDANCE SERVICES                                                   |                          |                          |                            |                          |                   |           |
| SALARIES                                                            | \$745,719                | \$773.088                | \$723.423                  | \$786,603                | \$13,515          |           |
| MISCELLANEOUS BENEFITS                                              | \$245,850                |                          | + -, -                     | \$314,284                |                   |           |
| TUITION REIMBURSEMENT                                               | \$2,739                  | , ,,,,,                  | , ,                        | \$3,575                  |                   |           |
| GENERAL SUPPLIES                                                    | \$26,954                 | \$34,200                 |                            | \$34,200                 |                   |           |
| BOOKS AND PERIODICALS                                               | \$450                    |                          |                            | \$2,260                  |                   |           |
| TOTAL GUIDANCE SERVICES                                             | \$1,021,712              |                          |                            | \$1,140,922              |                   | 5.28%     |
| HEALTH SERVICES                                                     |                          |                          |                            |                          |                   |           |
| HEALTH SERVICES SALARIES                                            | \$323,018                | \$340,061                | \$335,365                  | \$416,408                | \$76,347          |           |
| MISCELLANEOUS BENEFITS                                              | \$128,100                |                          | \$149,070                  | \$188,768                |                   |           |
| INIIOOEEEAINEOOO DEINEI 110                                         | φ120,100                 | ψ135,071                 | φ149,070                   | ψ100,700                 | ψ40,097           |           |