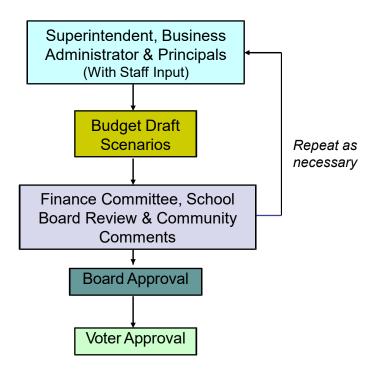

**3.3. WCUUSD Budget Timeline** – November 3 – Finance Committee meeting. November 4 – Full Board meeting. November 18 - Board Budget training . December 2, January 13, February 17 Community forums. March 1 – Annual meeting.