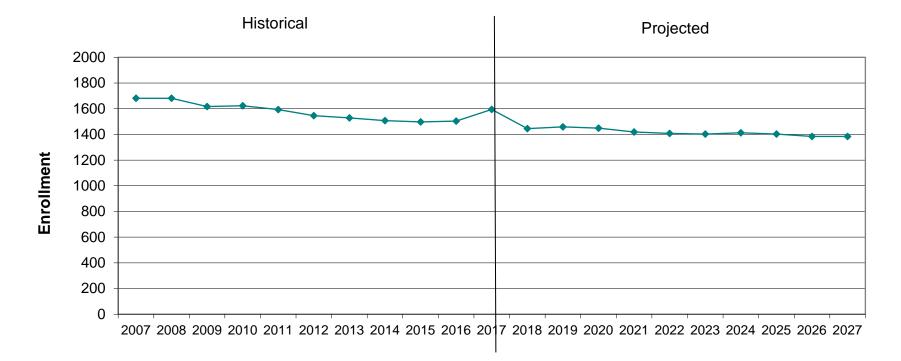

3.0 Discussion Agenda

3.1 Develop FY20 Budget to Recommend to New WCUUSD Board: Superintendent Kimball had shared a budget reflecting all seven budgets combined. Some discussion followed around the need to explain this new budget so that community members can understand the change in revenues and expenses. Board members discussed how to understand these figures, and how to explain in a way that community members will understand. Superintendent Kimball shared that some explanation of educational tax rate information will be needed. For the next meeting, he and Lori Bibeau will draft up some possible ways to present this budget information.