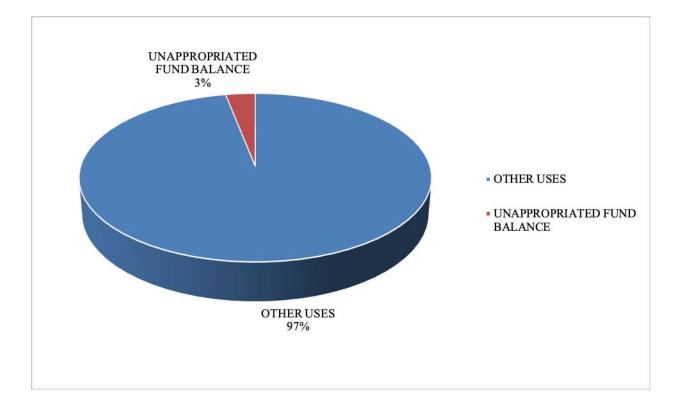

#### **BUDGET FORMAT**

The Oregon Department of Education (ODE), through the administrative rule process, adopts a chart of accounts that is used to classify revenues and expenditures. All Oregon school districts are expected to follow the chart of accounts for budgeting and financial reporting (<u>Oregon Program Budgeting & Accounting Manual</u>). The Riverdale School District appropriates its expenditure budget at the major function level. The function areas, as defined by ODE, are Instruction (1000), Support Services (2000), Enterprise and Community Services (3000), Facilities Acquisition and Construction (4000), Other Uses, which are mainly transfers and debt service (5000), Contingency (6000), and Unappropriated Ending Fund Balance (7000).

#### **Major Functions**

- 1000 Instruction
- 2000 Support Services
- 3000 Enterprise and Community Services
- 4000 Facilities Acquisition and Construction
- 5000 Other Uses (Interagency/Fund Transactions and Debt Service)
- 6000 Contingency
- 7000 Unappropriated Ending Fund Balance