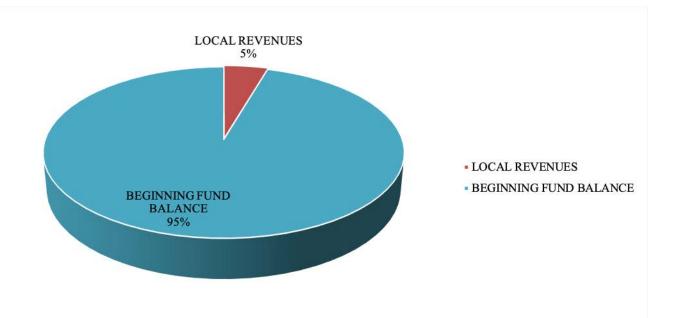

The Riverdale School District is most fortunate to draw upon a wide variety of revenue streams not afforded most public school districts in Oregon. The Riverdale Foundation will be augmenting the district's revenue in the amount of \$1.2M or 12% of our total general fund revenue. The local levy will bring in another \$1.0M to further supplement district services. Tuition paid by students attending districts that don't release transfer students brings an additional \$1.3M in estimated revenue to Riverdale. The Parent/Teacher Clubs (PTC) at both schools raised considerable funds to upgrade classroom security and safety. Grants such as Title, High School Success, IDEA and the Student Investment Act (SIA) further support the district's services offered to students. These many revenue sources augment the funds provided to the district from the State of Oregon's *State Schools Fund* for the upcoming biennium.