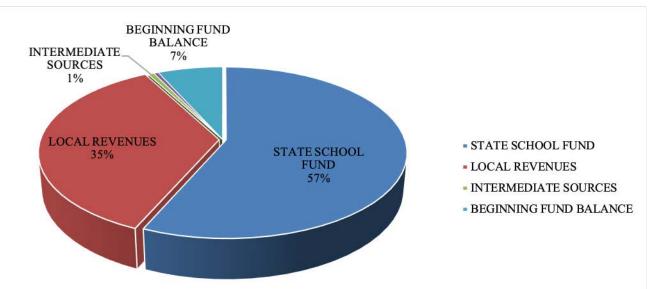

8,220             |      | 31,026            |       | -                 |     | 55,000             | -                     | -                   |
| FEDERAL SOURCES<br>OTHER SOURCES/ |    | 29,732             |      | -                 |       | -                 |     | -                  | -                     | -                   |
| BEGINNING FUND                    |    | 1,482,071          |      | 1,177,227         |       | 1,000,000         |     | 760,000            | <br>-                 | <br>                |
| General Fund Total                | \$ | 11,253,034         | \$   | 10,658,159        | \$    | 11,302,352        | \$  | 11,300,862         | \$<br>_               | \$<br>              |

## Riverdale School District General Fund Revenue Summary by Major Source



\*STATE SCHOOL FUND: FORMULA INCLUDES -PROPERTY TAXES, COUNTY SCHOOL FUND, COMMON SCHOOL FUND, TIMBER REVENUE AND STATE SCHOOL FUND

#### Riverdale School District General Fund Expenditure Summary by Major Function

| Major Source      | Description                    | CTUALS<br>2020-21 | <br>ACTUALS<br>2021-22 | <br>BUDGET<br>2022-23 | FTE   | <br>ROPOSED<br>2023-24 | PROPOSED<br>FTE | <br>PROVED<br>2023-24 | <br>ADOPTED<br>2023-24 | ADOPTED<br>FTE |
|-------------------|--------------------------------|-------------------|------------------------|-----------------------|-------|------------------------|-----------------|-----------------------|------------------------|----------------|
| 1000              | INSTRUCTION                    | \$<br>6,216,939   | \$<br>5,974,467        |