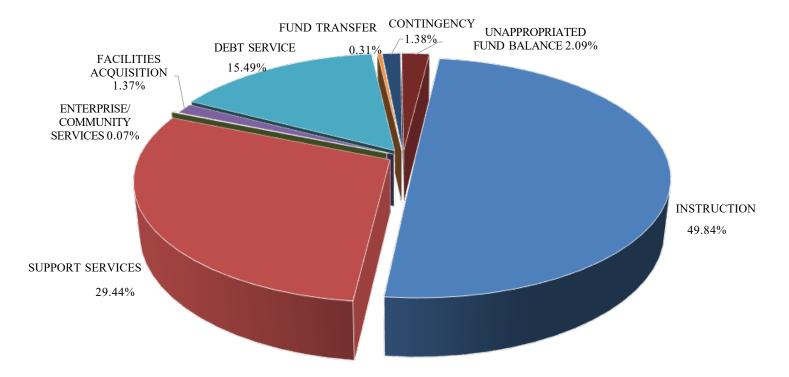

#### **BUDGET FORMAT**

The Oregon Department of Education (ODE), through the administrative rule process, adopts a chart of accounts that is used to classify revenues and expenditures. All Oregon school districts are expected to follow the chart of accounts for budgeting and financial reporting (<u>Oregon Program Budgeting & Accounting Manual</u>). The Riverdale School District appropriates its expenditure budget at the major function level. The function areas, as defined by ODE, are Instruction (1000), Support Services (2000), Enterprise and Community Services (3000), Facilities Acquisition and Construction (4000), Other Uses, which are mainly transfers and debt service (5000), Contingency (6000), and Unappropriated Ending Fund Balance (7000).