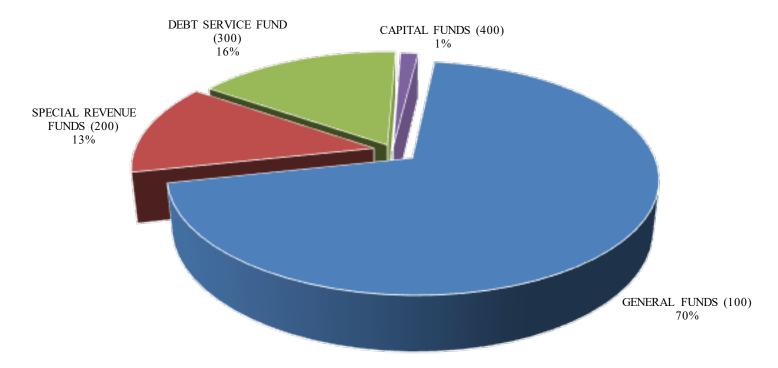

222,647                 | 222,647       |  |
| Debt Service                   | -             | -                      | 2,512,653           | -                       | 2,512,653     |  |
| Fund Transfer                  | 50,000        | -                      | -                   | -                       | 50,000        |  |
| Contingency                    | 224,000       | -                      | -                   | -                       | 224,000       |  |
| Unappropriated Fund Balance    | 259,195       |                        | 79,727              | -                       | 338,922       |  |
| Total Expenditures             | \$ 11,300,861 | \$ 2,103,013           | \$ 2,592,380        | \$ 222,647              | \$ 16,218,901 |  |

\* SSF formula for General Fund only



## **REVENUE BY FUND**

| 2023-24 PROPOSED BUDGET     |               |  |  |  |  |  |  |  |  |
|-----------------------------|---------------|--|--|--|--|--|--|--|--|
| All Funds                   | Amount        |  |  |  |  |  |  |  |  |
| GENERAL FUNDS (100)         | \$ 11,300,861 |  |  |  |  |  |  |  |  |
| SPECIAL REVENUE FUNDS (200) | 2,103,013     |  |  |  |  |  |  |  |  |
| DEBT SERVICE FUND (300)     | 2,592,380     |  |  |  |  |  |  |  |  |
| CAPITAL FUNDS (400)         | 222,647       |  |  |  |  |  |  |  |  |
| TOTAL                       | 16,218,901    |  |  |  |  |  |  |  |  |

# **EXPENDITURES BY APPROPRIATION**



| 2023-24 PROPOSED BUDGET       |              |  |  |  |  |  |  |  |  |
|-------------------------------|--------------|--|--|--|--|--|--|--|--|
| FUNCTION