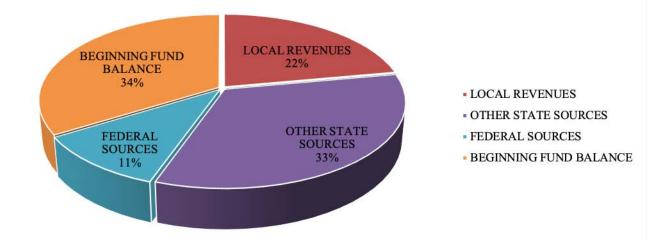

|                    | . 77,547           | -                 | -                   | -                   | -                  |
| OTHER STATE SOURCES               | 389,639            | 650,688            | 592,616           | 700,730             | -                   | -                  |
| FEDERAL SOURCES<br>OTHER SOURCES/ | 247,379            | 257,743            | 417,609           | 226,283             | -                   | -                  |
| BEGINNING FUND                    | 554,230            | 606,360            | 751,510           | 711,144             |                     |                    |
| Special Revenue Fund Total        | \$ 1,327,09        | 2 \$ 1,771,199     | \$ 2,331,935      | \$ 2,103,012        | <u>\$</u>           | <u>\$</u>          |



#### Riverdale School District Special Revenue Funds Expenditure Summary by Major Function

| Major Source      | Description                   |            | TUALS<br>020-21 | CTUALS<br>2021-22 | <br>BUDGET<br>2022-23 | FTE  | ROPOSED<br>2023-24 | PROPOSED<br>FTE | ROVED<br>23-24 | <br>ADOPTED<br>2023-24 | ADOPTED<br>FTE |
|-------------------|-------------------------------|------------|-----------------|-------------------|-----------------------|------|--------------------|-----------------|----------------|------------------------|----------------|
| 1000              | INSTRUCTION                   | \$         | 553,098         | \$<br>551,782     | \$<br>1,636,733       | 2.70 | \$<br>1,594,984    | 4.07            | \$<br>-        | \$<br>-                | -              |
| 20