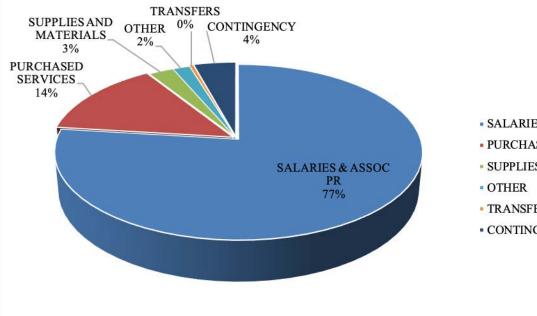

| TRANSFERS               |    | -                 |    | -                  | 124,153               | -     |    | 50,000             | -               |    | -                  | -                      | -              |
| 800            | CONTINGENCY/PLANNED RE  | SE | -                 |    | -                  | <br>748,052           |       |    | 483,195            |                 |    | -                  | <br>-                  | -              |
| General Fund T | otal                    | \$ | 10,075,807        | \$ | 9,848,578          | \$<br>11,302,351      | 68.92 | \$ | 11,300,862         | 64.68           | \$ | -                  | \$<br>-                | 0.00           |

#### **Riverdale School District General Fund** Expenditure Summary by Major Object



- SALARIES & ASSOC PR
- PURCHASED SERVICES
- SUPPLIES AND MATERIALS
- TRANSFERS
- CONTINGENCY

## Multnomah County School District 51J Riverdale School District Portland, OR 97219-8409

## **Resources Report**

|          |       |                                                                                         | Actuals 2020-21           | Actuals 2021-22          | Adopted 2022-23      | FTE 2022-23  | Proposed Budget<br>2023-24 | Proposed FTE<br>2023-24 | Approved 2023-24 | Adopted 2023-24 | Adopted FTE<br>2023-24 |
|----------|-------|-----------------------------------------------------------------------------------------|---------------------------|--------------------------|----------------------|--------------|----------------------------|-------------------------|--------