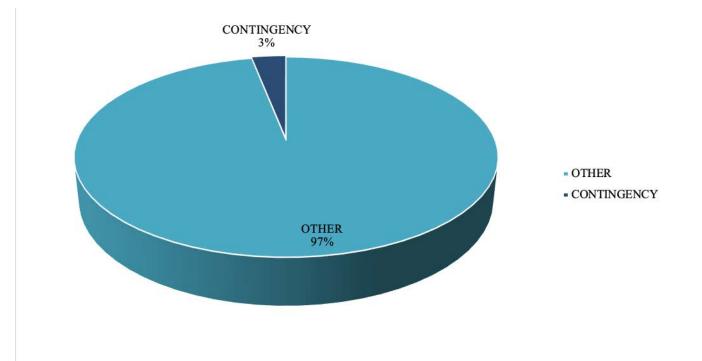

#### **BUDGET FORMAT**

The Oregon Department of Education (ODE), through the administrative rule process, adopts a chart of accounts that is used to classify revenues and expenditures. All Oregon school districts are expected to follow the chart of accounts for budgeting and financial reporting (<u>Oregon Program Budgeting & Accounting Manual</u>). The Riverdale School District appropriates its expenditure budget at the major function level. The function areas, as defined by ODE, are Instruction (1000), Support Services (2000), Enterprise and Community Services (3000), Facilities Acquisition and Construction (4000), Other Uses, which are mainly transfers and debt service (5000), Contingency (6000), and Unappropriated Ending Fund Balance (7000).

#### **Major Functions**

- 1000 Instruction
- 2000 Support Services
- 3000 Enterprise and Community Services
- 4000 Facilities Acquisition and Construction
- 5000 Other Uses (Interagency/Fund Transactions and Debt Service)
- 6000 Contingency
- 7000 Unappropriated Ending Fund Balance