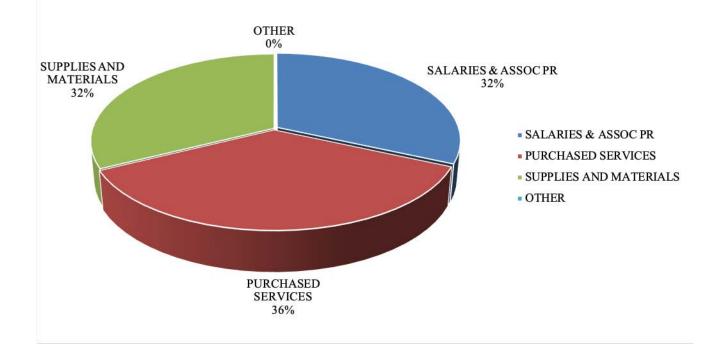

#### **Major Objects**

- 100 Salaries
- 200 Associated Payroll Costs
- 300 Purchased Services
- 400 Supplies and Materials
- 500 Capital Outlay
- 600 Other Objects
- 700 Transfers
- 800 Other Uses of Funds