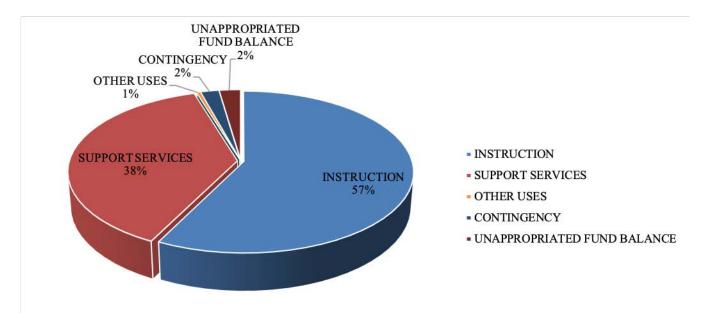

| -                     | -                      | -              |
| 6000              | CONTINGENCIES                  | -                 | -                      | 408,644               | -     | 224,000                | -               | -                     | -                      | -              |
| 7000              | UNAPPROPRIATED ENDING FUND BAL |                   | <br>                   | <br>339,408           |       | <br>259,195            |                 | <br>                  | <br>                   |                |
| General Fund Tota | l                              | \$<br>10,075,807  | \$<br>9,848,578        | \$<br>11,302,352      | 68.92 | \$<br>11,300,861       | 64.68           | \$<br>-               | \$<br>-                | 0.00           |



| Major Object   | Description             | A  | CTUALS<br>2020-21 | A  | ACTUALS<br>2021-22 | <br>BUDGET<br>2022-23 | FTE   | P  | ROPOSED<br>2023-24 | PROPOSED<br>FTE | A  | PPROVED<br>2023-24 | <br>ADOPTED<br>2023-24 | ADOPTED<br>FTE |
|----------------|-------------------------|----|-------------------|----|--------------------|-----------------------|-------|----|--------------------|-----------------|----|--------------------|------------------------|----------------|
| 100            | SALARIES                | \$ | 5,209,385         | \$ | 5,174,571          | \$<br>5,584,211       | 68.92 | \$ | 5,582,280          | 64.68           | \$ | -                  | \$<br>-                | -              |
| 200            | ASSOCIATED PAYROLL COST | Г  | 3,170,935         |    | 2,7