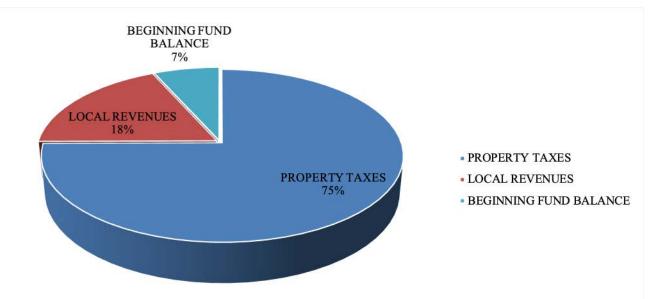

The Riverdale School District is most fortunate to draw upon a wide variety of revenue streams not afforded most public school districts in Oregon. The Riverdale Foundation will be augmenting the district's revenue in the amount of \$1.2M or 12% of our total general fund revenue. The local levy will bring in another \$1.0M to further supplement district services. Tuition paid by students attending districts that don't release transfer students brings an additional \$1.3M in estimated revenue to Riverdale. The Parent/Teacher Clubs (PTC) at both schools raised considerable funds to upgrade classroom security and safety. Grants such as Title, High School Success, IDEA and the Student Investment Act (SIA) further support the district's services offered to students. These many revenue sources augment the funds provided to the district from the State of Oregon's *State Schools Fund* for the upcoming biennium.

#### **Major Sources**

- 1000 Local Sources
- 2000 Intermediate Sources
- 3000 State Sources
- 4000 Federal Sources
- 5000 Other Sources