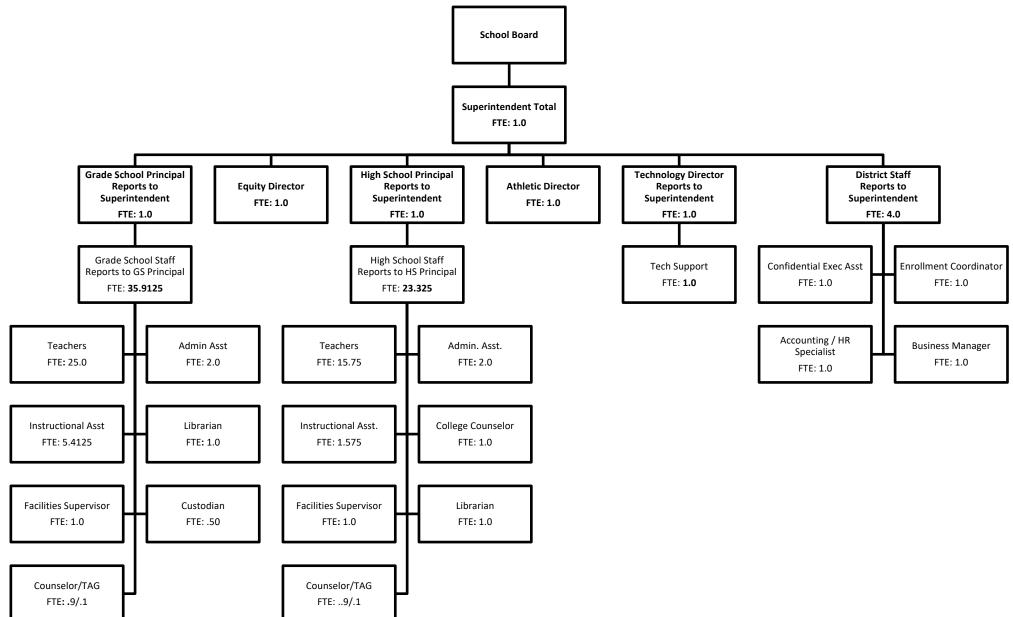

| 6/30/25             |
| Joe Prats            | Board Member     | 6/30/23             |

| <b>Budget Committee Members</b> | Role           | <b>Term Expires</b> |
|---------------------------------|----------------|---------------------|
| Darris Cassidy                  | Citizen Member | 6/30/25             |
| Jenny Ko                        | Citizen Member | 6/30/25             |
| Jon Palmer                      | Citizen Member | 6/30/26             |
| Mina Stricklin                  | Citizen Member | 6/30/25             |

#### Administration

Christopher Russo Bart Hawkins Jennifer McDonald Nicole Bassen

#### **Title** Superintendent

High School Principal Grade School Principal Business Manager

#### **Riverdale School District 51J Organization Chart 2023-2024 Budget**



#### RIVERDALE SCHOOL DISTRICT #51J BUDGET PROCESS

The Riverdale School District prepares its annual budget in accordance with Oregon Local Budget Law (ORS 294), which provides standard procedures for preparation, presentation, and administration of budgets. Opportunity for public involvement in the budget process is mandated by the law. Oregon Local Budget Law also requires that the budget be balanced – projected resources must equal projected requirements in each fund.

Preparation of the budget involves many steps and months of work by District staff, with guidance from the School Board. The budget process is not simply done once a year, it is a continuous process taking almost 24 months to complete a cycle. The process is made of phases with three distinct products:

#### **PROPOSED