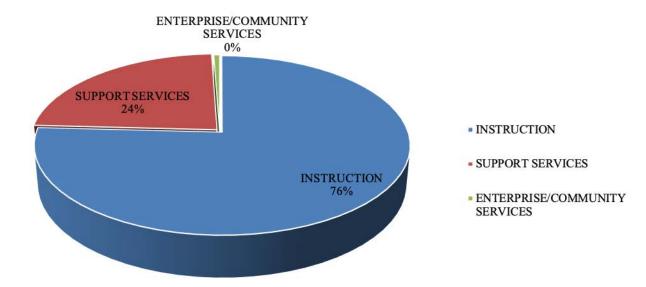

#### **BUDGET FORMAT**

The Oregon Department of Education (ODE), through the administrative rule process, adopts a chart of accounts that is used to classify revenues and expenditures. All Oregon school districts are expected to follow the chart of accounts for budgeting and financial reporting (<u>Oregon Program Budgeting & Accounting Manual</u>). The Riverdale School District appropriates its expenditure budget at the major function level. The function areas, as defined by ODE, are Instruction (1000), Support Services (2000), Enterprise and Community Services (3000), Facilities Acquisition and Construction (4000), Other Uses, which are mainly transfers and debt service (5000), Contingency (6000), and Unappropriated Ending Fund Balance (7000).

#### **Major Functions**

- 1000 Instruction
- 2000 Support Services
- 3000 Enterprise and Community Services
- 4000 Facilities Acquisition and Construction
- 5000 Other Uses (Interagency/Fund Transactions and Debt Service)
- 6000 Contingency
- 7000 Unappropriated Ending Fund Balance