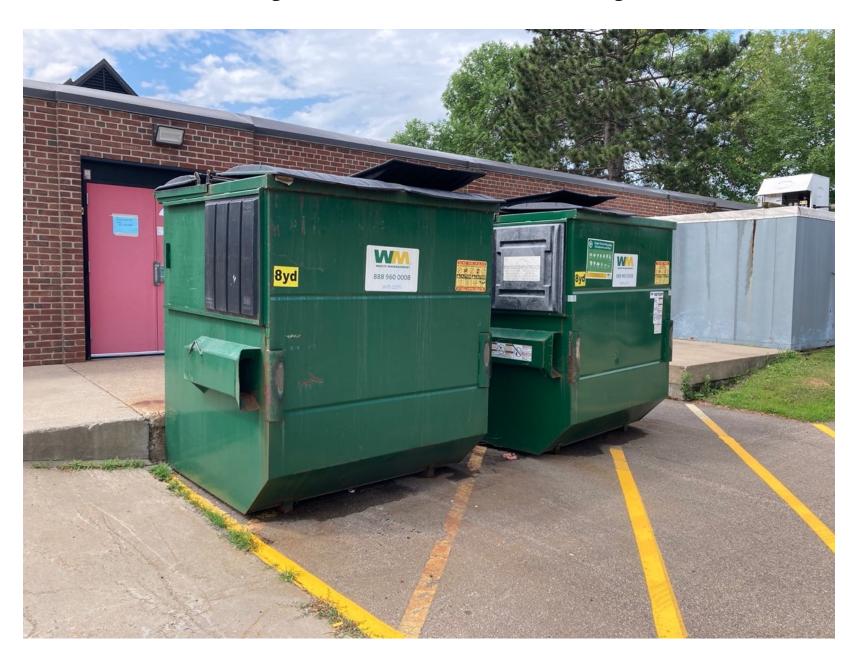

## **Appendix E**

# Stillwater Area Public Schools Photos of Service Sites

The purpose of the photos provided in Appendix E are to illustrate truck access, dumpster enclosures and loading dock configurations.

The services requested at each service site are specified in Appendix A.

## **Afton-Lakeland Elementary**



# **Andersen Elementary**



# **Andersen Elementary**



# **Brookview Elementary**



## **Brookview Elementary**



# **Brookview Elementary**



## **Lake Elmo Elementary**



# **Lake Elmo Elementary**



# **Lily Lake Elementary**



# **Lily Lake Elementary**



# **Rutherford Elementary**



# **Rutherford Elementary**



# **Rutherford Elementary**



## **Stonebridge Elementary**



#### **Oak-Land Middle School**



#### **Stillwater Middle School**



## Stillwater Area High School – Primary Dock



## Stillwater Area High School – Primary Dock



## Stillwater Area High School – Primary Dock



#### Stillwater Area High School – Secondary Dock



#### Stillwater Area High School – Secondary Dock



# **Central Services Building**



## **Central Services Building**



## **Early Learning Childhood Education**



## **Early Learning Childhood Education**



## **Grounds**



## **Grounds**



# Oak Park Building



# Oak Park Building