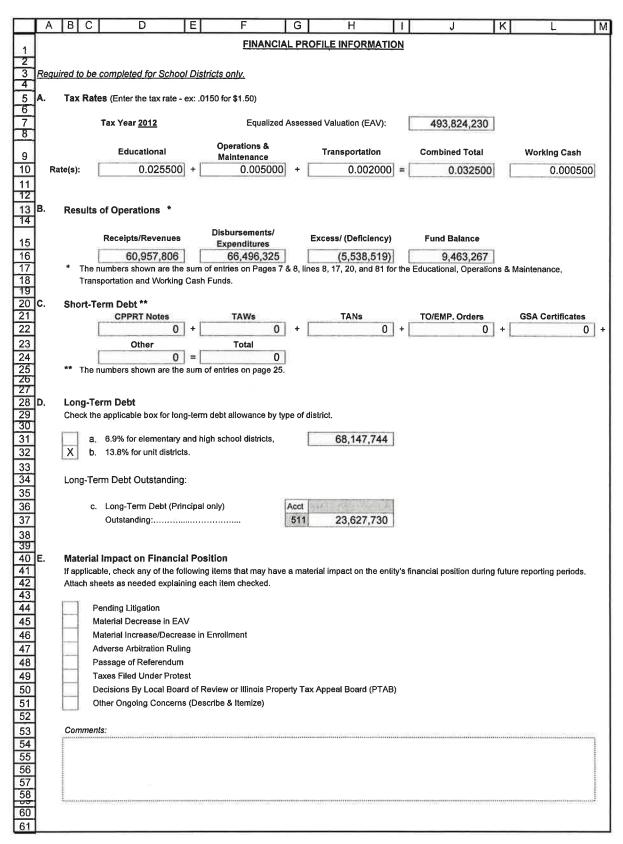

|                                                                                                 | TAB Name                | AFR Page  |
|-------------------------------------------------------------------------------------------------|-------------------------|-----------|
|                                                                                                 |                         | No.       |
| Independent Auditors' Report.                                                                   |                         | AA1 - AA3 |
| Auditor's Questionnaire                                                                         |                         | 2         |
| Comments Applicable to the Auditor's Questionnaire                                              | Aud Quest               | 2         |
| Financial Profile Information                                                                   | FP Info                 | 3         |
| Estimated Financial Profile Summary                                                             | Financial Profile       | 4         |
| Basic Financial Statements                                                                      |                         |           |
| Statement of Assets and Liabilities Arising from Cash Transactions/Statement of Position        | Assets-Liab             | 5 - 6     |
| Statement of Revenues Received/Revenues, Expenditures/Disbursed/Expenditures, Other             |                         |           |
| Sources (Uses) and Changes in Fund Balances (All Funds)                                         | Acct Summary            | 7 - 8     |
| Statement of Revenues Received/Revenues (All Funds)                                             | Revenues                | 9 - 14    |
| Statement of Expenditures Disbursed/Expenditures, Budget to Actual (All Funds)                  | Expenditures            | 15 - 22   |
| Notes to Financial Statements                                                                   |                         | AA4 - AA  |
| Supplementary Schedules                                                                         |                         |           |
| Federal Stimulus - American Recovery and Reinvestment Act (ARRA) Schedule of 2009.              | ARRA Sched              | 23        |
| Schedule of Ad Valorem Tax Receipts                                                             |                         | 24        |
| Schedule of Short-Term Debt/Long-Term Debt                                                      |                         | 25        |
| Schedule of Restricted Local Tax Levies and Selected Revenue Sources/                           | _                       |           |
| Schedule of Tort Immunity Expenditures                                                          | Rest Tax Levies-Tort Im | 26        |
| Statistical Section                                                                             |                         |           |
| Schedule of Capital Outlay and Depreciation                                                     | Cap Outlay Deprec       | 27        |
| Estimated Operating Expenditures Per Pupil and Per Capita Tuition Charge                        |                         |           |
| Computation                                                                                     |                         | 28 - 29   |
| Estimated Indirect Cost Rate for Federal Programs (Section I, Section II)                       | ICR Computation         | 30        |
| Report on Shared Services or Outsourcing                                                        | Shared Outsourced Serv, | 31        |
| Administrative Cost Worksheet (Not Included in Report)                                          | AC                      | 32        |
| Itemization Schedule                                                                            | ITEMIZATION             | 33        |
| Reference Page (Not Included in Report)                                                         | REF                     | 34        |
| Notes, Opinion Letters, etc (Not Included in Report)                                            |                         | 35        |
| Deficit Reduction Calculation (Not Included in Report)                                          |                         | 36        |
| A-133 Single Audit SECTION                                                                      |                         |           |
| Annual Federal Compliance Report                                                                | A-133 Cover - CAP       | 37 - 46   |
| Independent Auditors' Report on Internal Control Over Financial Reporting and on Compliance and |                         |           |
| Other Matters Based on an Audit of Financial Statements Performed in Accordance with            |                         |           |
| Government Auditing Standards                                                                   |                         | AA24 - AA |
| Independent Auditors' Report on Compliance For Each Major Program and on Internal Control       |                         |           |
| Over Compliance in Accordance with OMB Circular A-133                                           |                         | AA26 - AA |