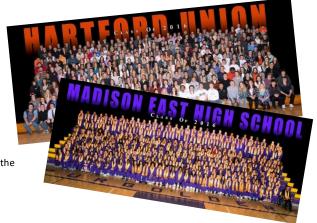

**Formal Pose:** This is the classic style of class photo where the students are facing forward and smiling.

<u>Level Two:</u> The Level Two is the formal class photo but with added graphic design elements to make it stand out. It is printed on high gloss metallic paper which cannot be laminated. *(Example shown in the images to the right)* 

<u>Formal Pose:</u> This is the classic style of class photo where the students are facing forward and smiling.

<u>Level Two:</u> The Level Two is the formal class photo but with added graphic design elements to make it stand out. It is printed on high gloss metallic paper which cannot be laminated. *(Example shown in the images to the right)* 