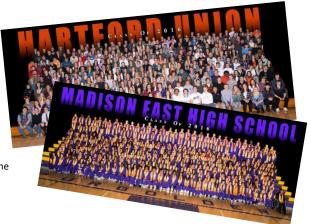

**Formal Pose:** This is the classic style of class photo where the students are facing forward and smiling.

<u>Level Two:</u> The Level Two is the formal class photo but with added graphic design elements to make it stand out. It is printed on high gloss metallic paper which cannot be laminated. *(Example shown in the images to the right)* 

<u>Formal Pose:</u> This is the classic style of class photo where the students are facing forward and smiling.

<u>Level Two:</u> The Level Two is the formal class photo but with added graphic design elements to make it stand out. It is printed on high gloss metallic paper which cannot be laminated. *(Example shown in the images to the right)* 