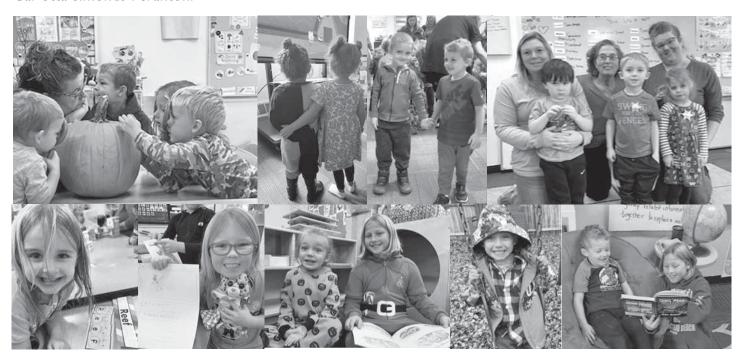

Some ways that we have engaged this school year; families and community members enjoyed the Ice Cream Social, Grandparents Day, the Winter Feast, the K-5 Holiday Concert, and our very first Talent Show. Many had the pleasure of enjoying our youth sports programs, the highly anticipated Parent vs. Coaches game to wrap up

another successful basketball season, our Middle School Ski & Snowboard program with North East Slopes and the magical Lantern Walk. Spring will bring our Annual Art Show, the Spring Concert and we're very excited to bring back the old tradition of a Middle School play; this year, a musical production of Mary Poppins.