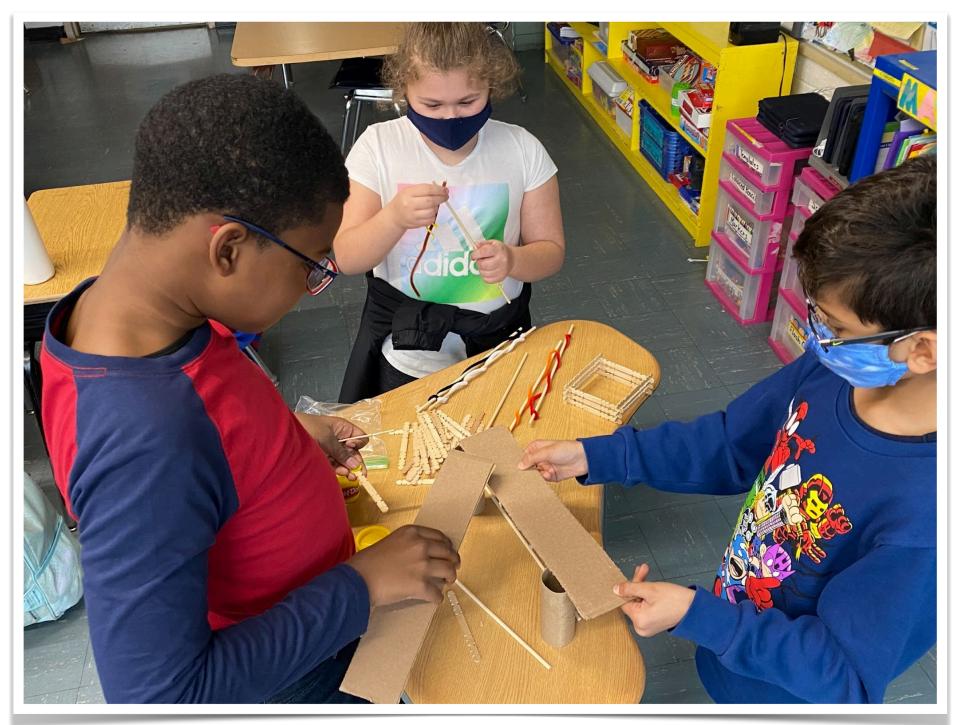

## Celebrating Women's History Month in March!

4th Graders at Sandmeier had a secret reader who shared a great story and led an engineering project!

Thank you to Mrs. Duggan and Mrs. Kucukboyaci!