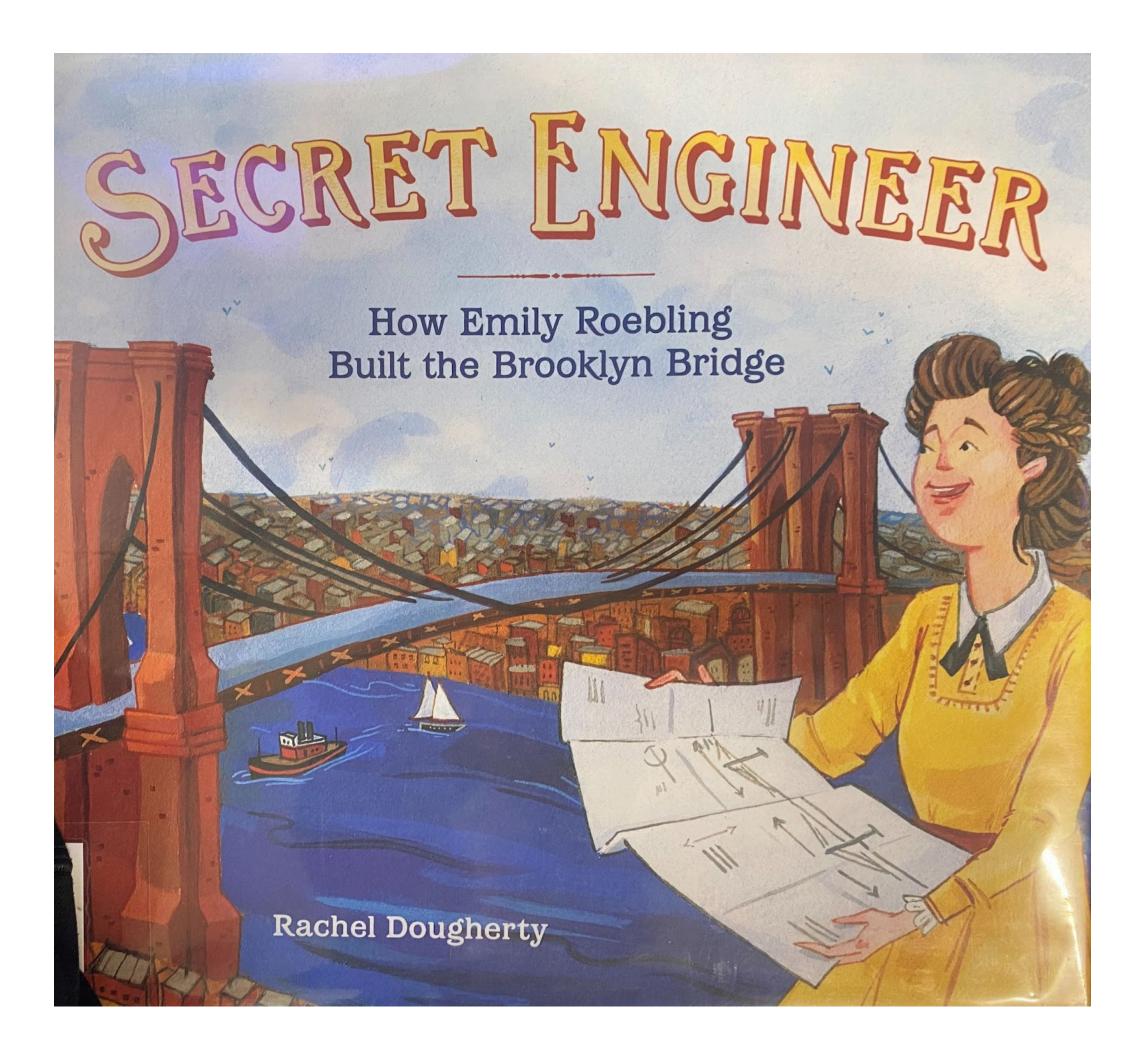

## Celebrating Women's History Month in March!

4th Graders at Sandmeier had a secret reader who shared a great story and led an engineering project!

Thank you to Mrs. Duggan and Mrs. Kucukboyaci!