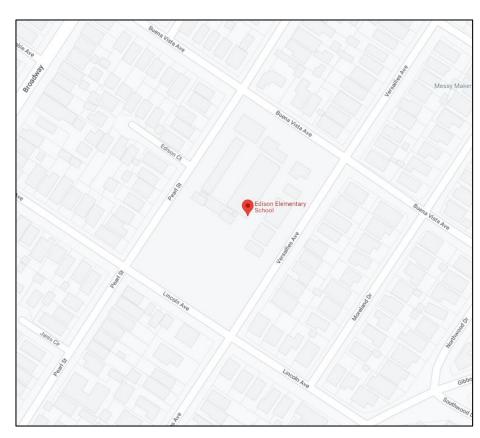

#### SCOPE OF WORK:

THIS PROJECT INCLUDES

- PORTABLE ROOF REPLACEMENT
- PORTABLE ROOF REPAIR

PROJECT LOCATION #2: EDISON ELEMENTARY SCHOOL 2700 BUENA VISTA AVE ALAMEDA 94501

EDISON ELEMENTARY 2700 Buena Vista Ave, Alameda, CA 94501

ALAMEDA UNIFIED SCHOOL DISTRICT

VARIOUS SCHOOL SITE ROOF REPAIRS

SHEET TITLE

EDISON ELEMENTARY SITE PLAN

SHEET NUMBER

Sheet: A-1.1

Page: 7 of 14