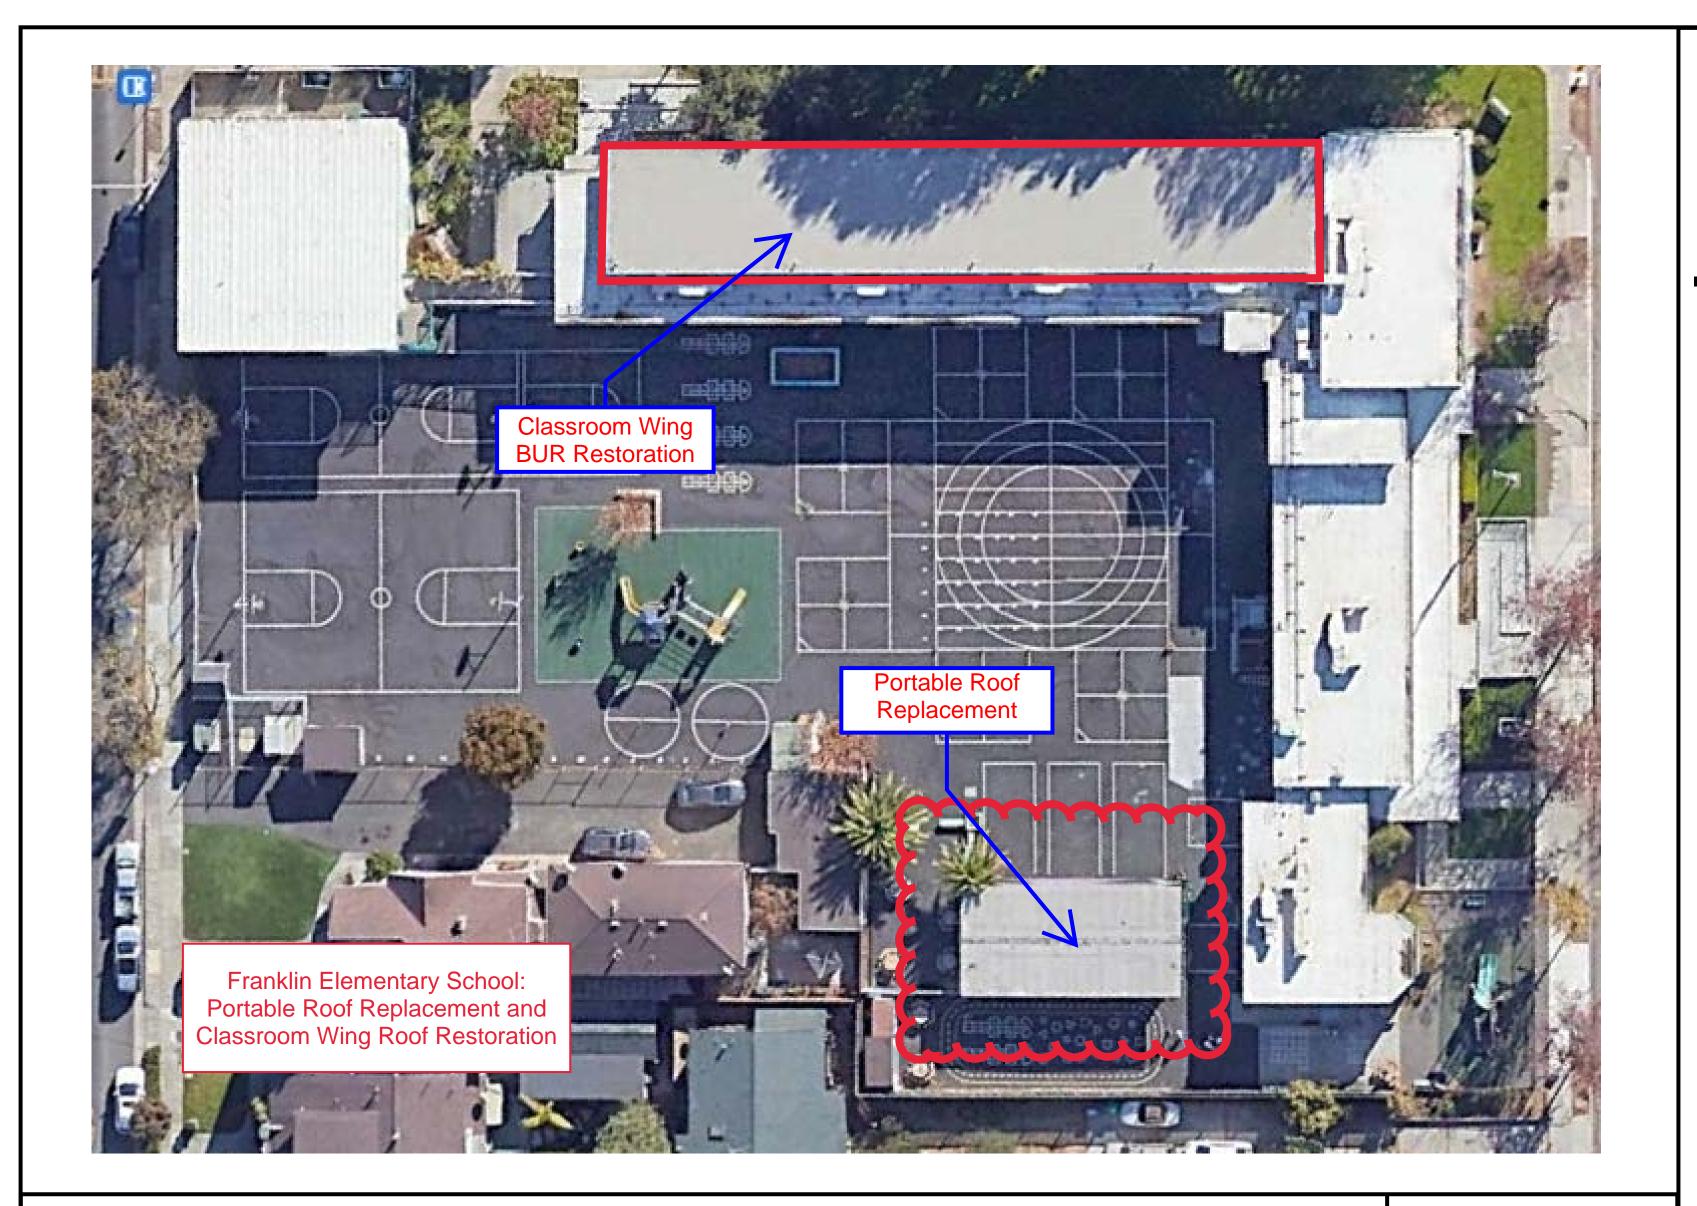

#### SCOPE OF WORK:

THIS PROJECT INCLUDES

• PORTABLE ROOF REPAIR

PROJECT LOCATION #3: FRANKLIN ELEMENTARY SCHOOL 1433 SAN ANTONIO AVE ALAMEDA 94501

#### SCOPE OF WORK:

THIS PROJECT INCLUDES

- CLASSROOM WING ROOF REPAIR
- PORTABLE ROOF REPLACEMENT

ALAMEDA UNIFIED SCHOOL DISTRICT

VARIOUS SCHOOL SITE ROOF REPAIRS

SHEET TITLE

PROJECT LOCATIONS AND NOTES

SHEET NUMBER

VARIOUS SCHOOL SITE ROOF REPAIRS

SHEET TITLE

FRANKLIN ELEMENTARY SITE PLAN

SHEET NUMBER

Sheet: A-1.2

Page: 8 of 14

## PORTABLE CLASSROOM ROOF REPAIRS

FRANKLIN ELEMENTARY 1433 San Antonio Ave, Alameda, CA 94501

VARIOUS SCHOOL SITE ROOF REPAIRS

| • |  |
|---|--|

SHEET TITLE

LONGFELLOW SITE PLAN

SHEET NUMBER

Sheet: A-1.3