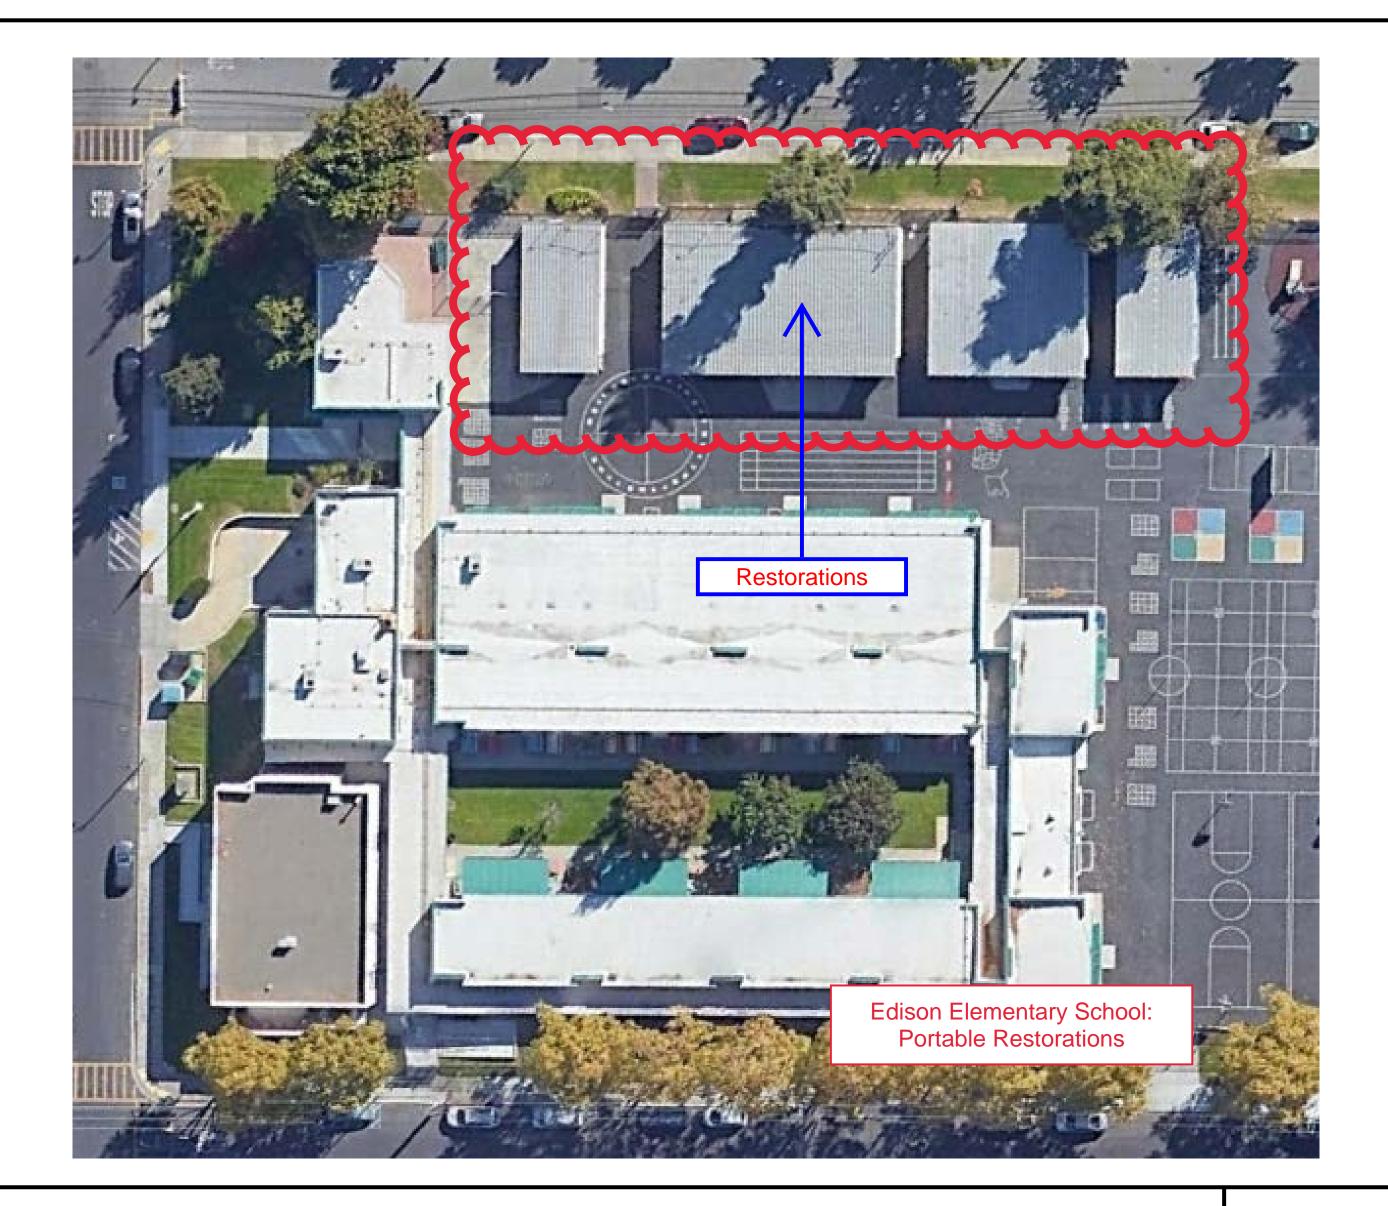

EDISON ELEMENTARY 2700 Buena Vista Ave, Alameda, CA 94501

ALAMEDA UNIFIED SCHOOL DISTRICT

VARIOUS SCHOOL SITE ROOF REPAIRS

SHEET TITLE

EDISON ELEMENTARY SITE PLAN

SHEET NUMBER

Sheet: A-1.1

Page: 7 of 14