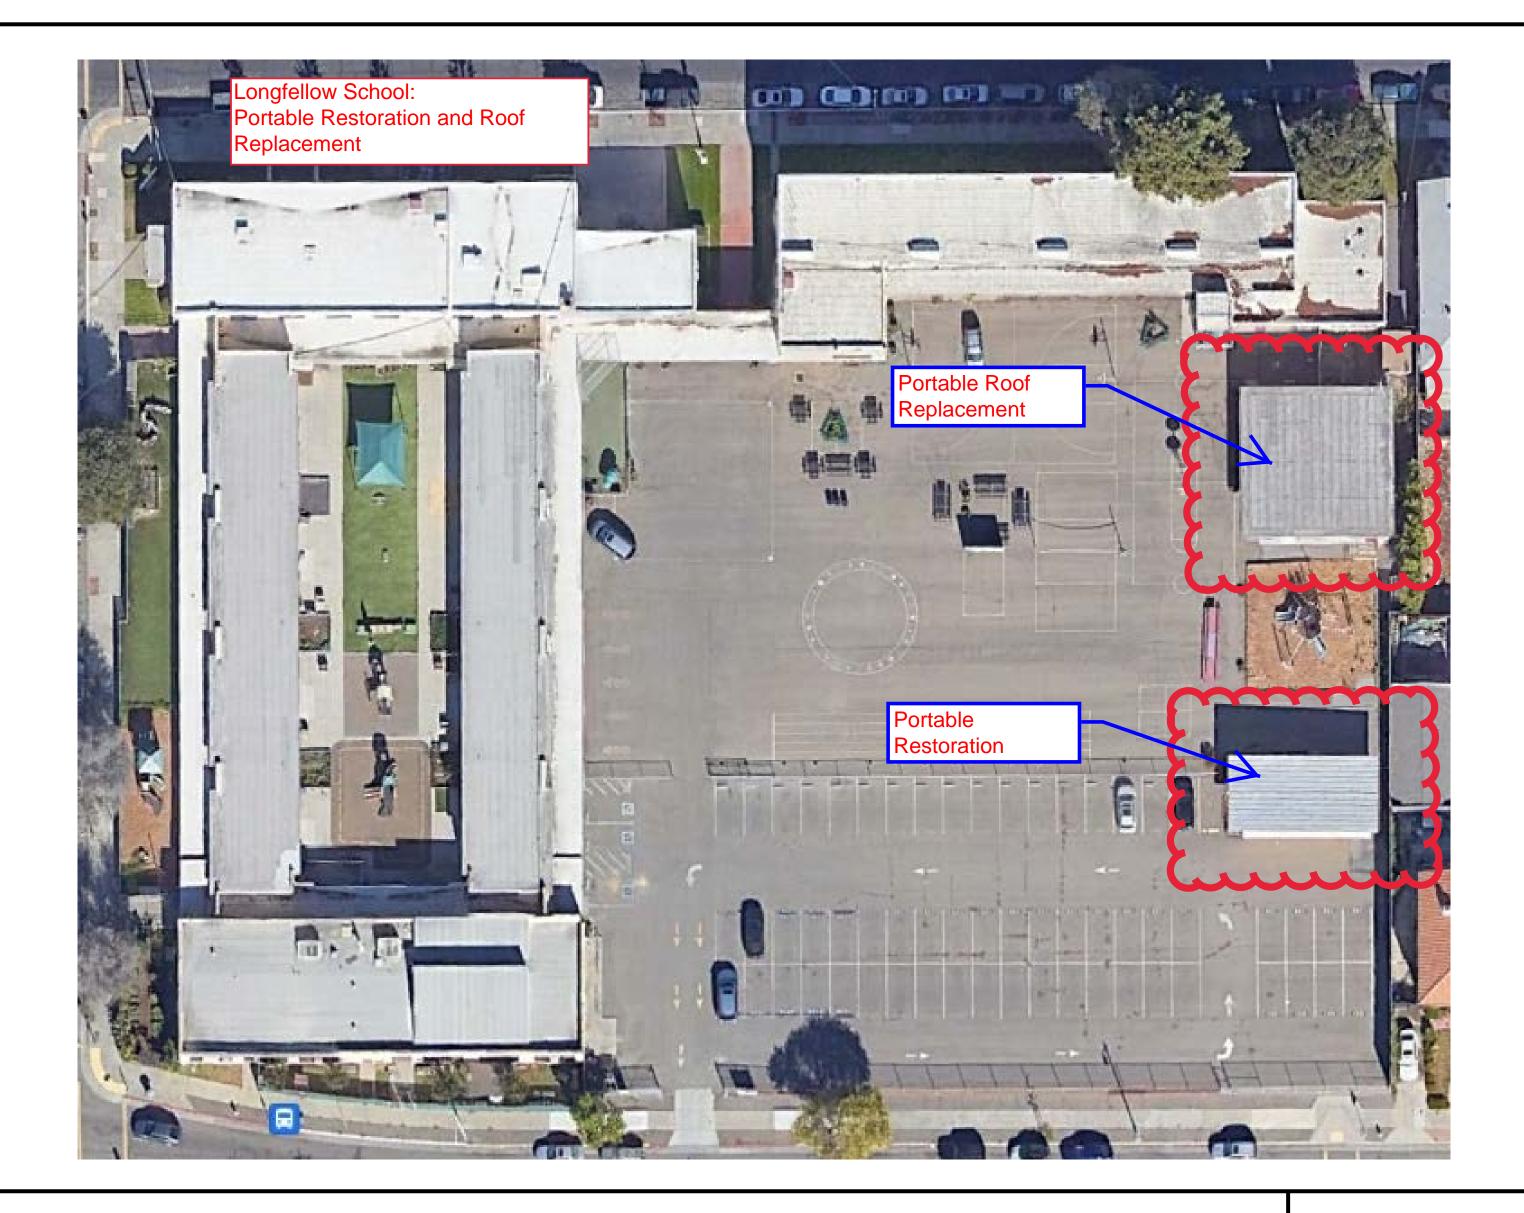

#### SCOPE OF WORK:

THIS PROJECT INCLUDES

- MAIN BUILDING ROOF REPLACEMENT
- PORTABLE ROOF REPLACEMENT
- PORTABLE ROOF REPAIR

PROJECT LOCATION #4: LONGFELLOW ELEMENTARY SCHOOL 500 PACIFIC AVE ALAMEDA 94501

#### SCOPE OF WORK:

THIS PROJECT INCLUDES

- PORTABLE ROOF REPLACEMENT
- PORTABLE ROOF REPAIR

PROJECT LOCATION #2: EDISON ELEMENTARY SCHOOL 2700 BUENA VISTA AVE ALAMEDA 94501

## PORTABLE CLASSROOM ROOF REPAIRS

FRANKLIN ELEMENTARY 1433 San Antonio Ave, Alameda, CA 94501

VARIOUS SCHOOL SITE ROOF REPAIRS

| • |  |
|---|--|

SHEET TITLE

LONGFELLOW SITE PLAN

SHEET NUMBER

Sheet: A-1.3

## PORTABLE CLASSROOM ROOF REPAIRS

LONGFELLOW SCHOOL SITE 500 Pacific Ave, Alameda, CA 94501

VARIOUS SCHOOL SITE ROOF REPAIRS

SHEET TITLE

RUBY BRIDGES ELEMENTARY SITE PLAN

SHEET NUMBE

Sheet: A-1.4

Page: 10 of 14