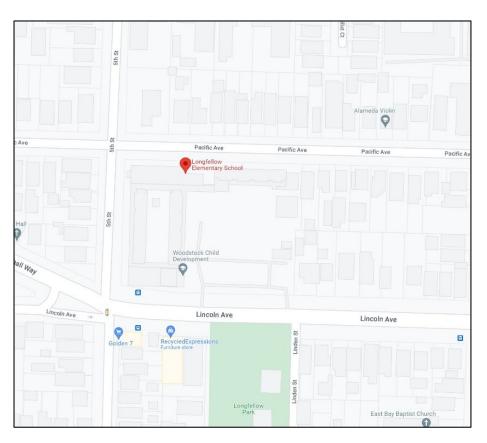

## PORTABLE CLASSROOM ROOF REPAIRS

FRANKLIN ELEMENTARY 1433 San Antonio Ave, Alameda, CA 94501

VARIOUS SCHOOL SITE ROOF REPAIRS

| • |  |
|---|--|

SHEET TITLE

LONGFELLOW SITE PLAN

SHEET NUMBER

Sheet: A-1.3

Page: 9 of 14

## PORTABLE CLASSROOM ROOF REPAIRS

LONGFELLOW SCHOOL SITE 500 Pacific Ave, Alameda, CA 94501

VARIOUS SCHOOL SITE ROOF REPAIRS

SHEET TITLE

RUBY BRIDGES ELEMENTARY SITE PLAN

SHEET NUMBE

Sheet: A-1.4

Page: 10 of 14