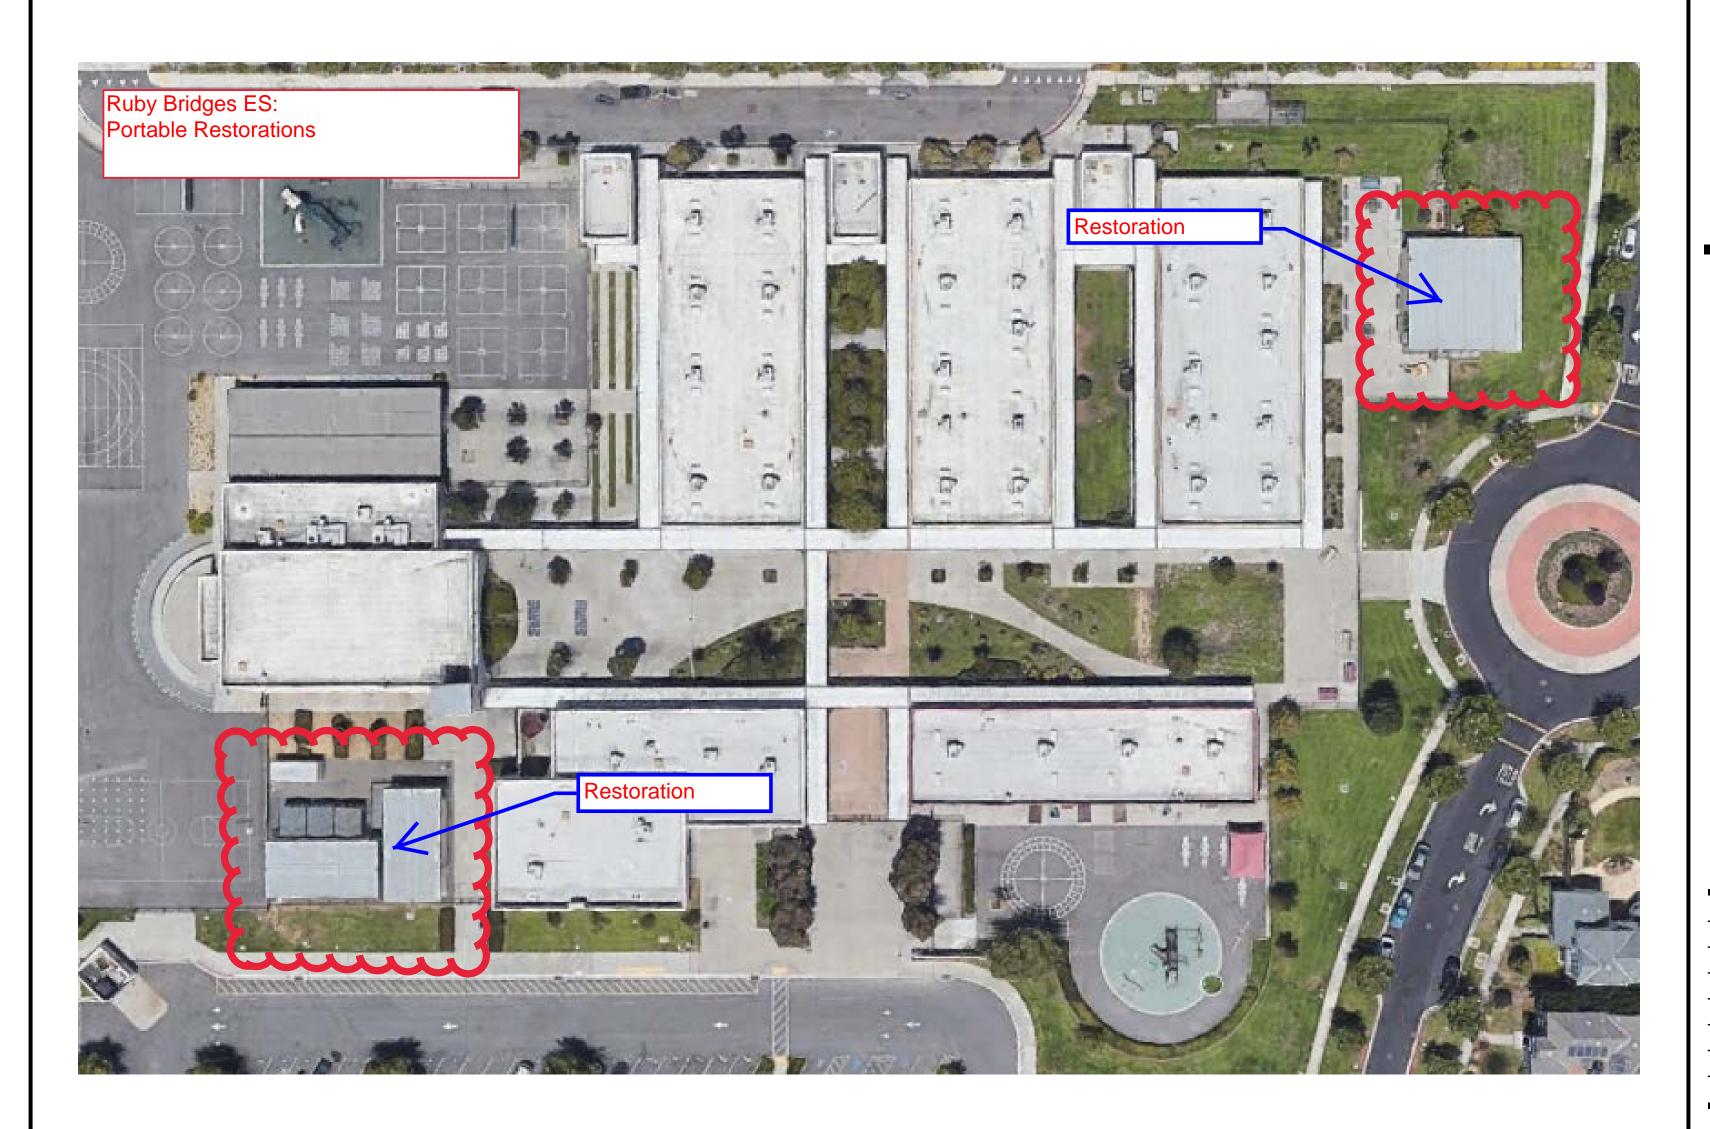

## PORTABLE CLASSROOM ROOF REPAIRS

LONGFELLOW SCHOOL SITE 500 Pacific Ave, Alameda, CA 94501

VARIOUS SCHOOL SITE ROOF REPAIRS

SHEET TITLE

RUBY BRIDGES ELEMENTARY SITE PLAN

SHEET NUMBE

Sheet: A-1.4

Page: 10 of 14

## PORTABLE CLASSROOM ROOF REPAIRS

RUBY BRIDGES ELEMENTARY 351 Jack London Ave, Alameda, CA 94501