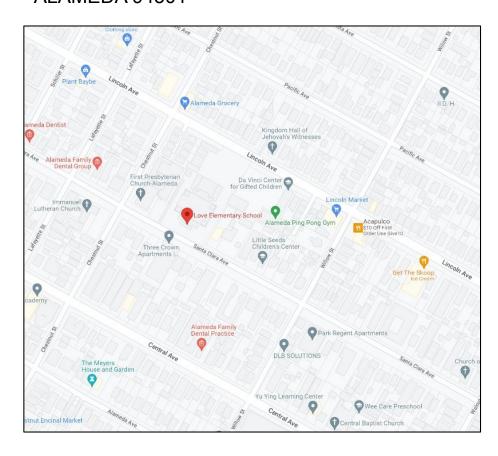

#### **LOVE SITE**

A-0.1 LOVE ELEMENTARY SITE PLAN
A-0.2 LOVE ELEMENTARY REPAIR DETAILS
A-0.3 LOVE ELEMENTARY REPAIR DETAILS
A-0.4 LOVE ELEMENTARY REPAIR DETAILS

#### PORTABLE REPAIRS

A-2.1 PORTABLE REPAIRS DETAILS
A-2.2 PORTABLE REPAIRS DETAILS
A-2.3 PORTABLE REPAIRS DETAILS
A-2.4 PORTABLE REPAIRS DETAILS

PROJECT LOCATION #1: LOVE ELEMENTARY SCHOOL 2025 SANTA CLARA AVE ALAMEDA 94501