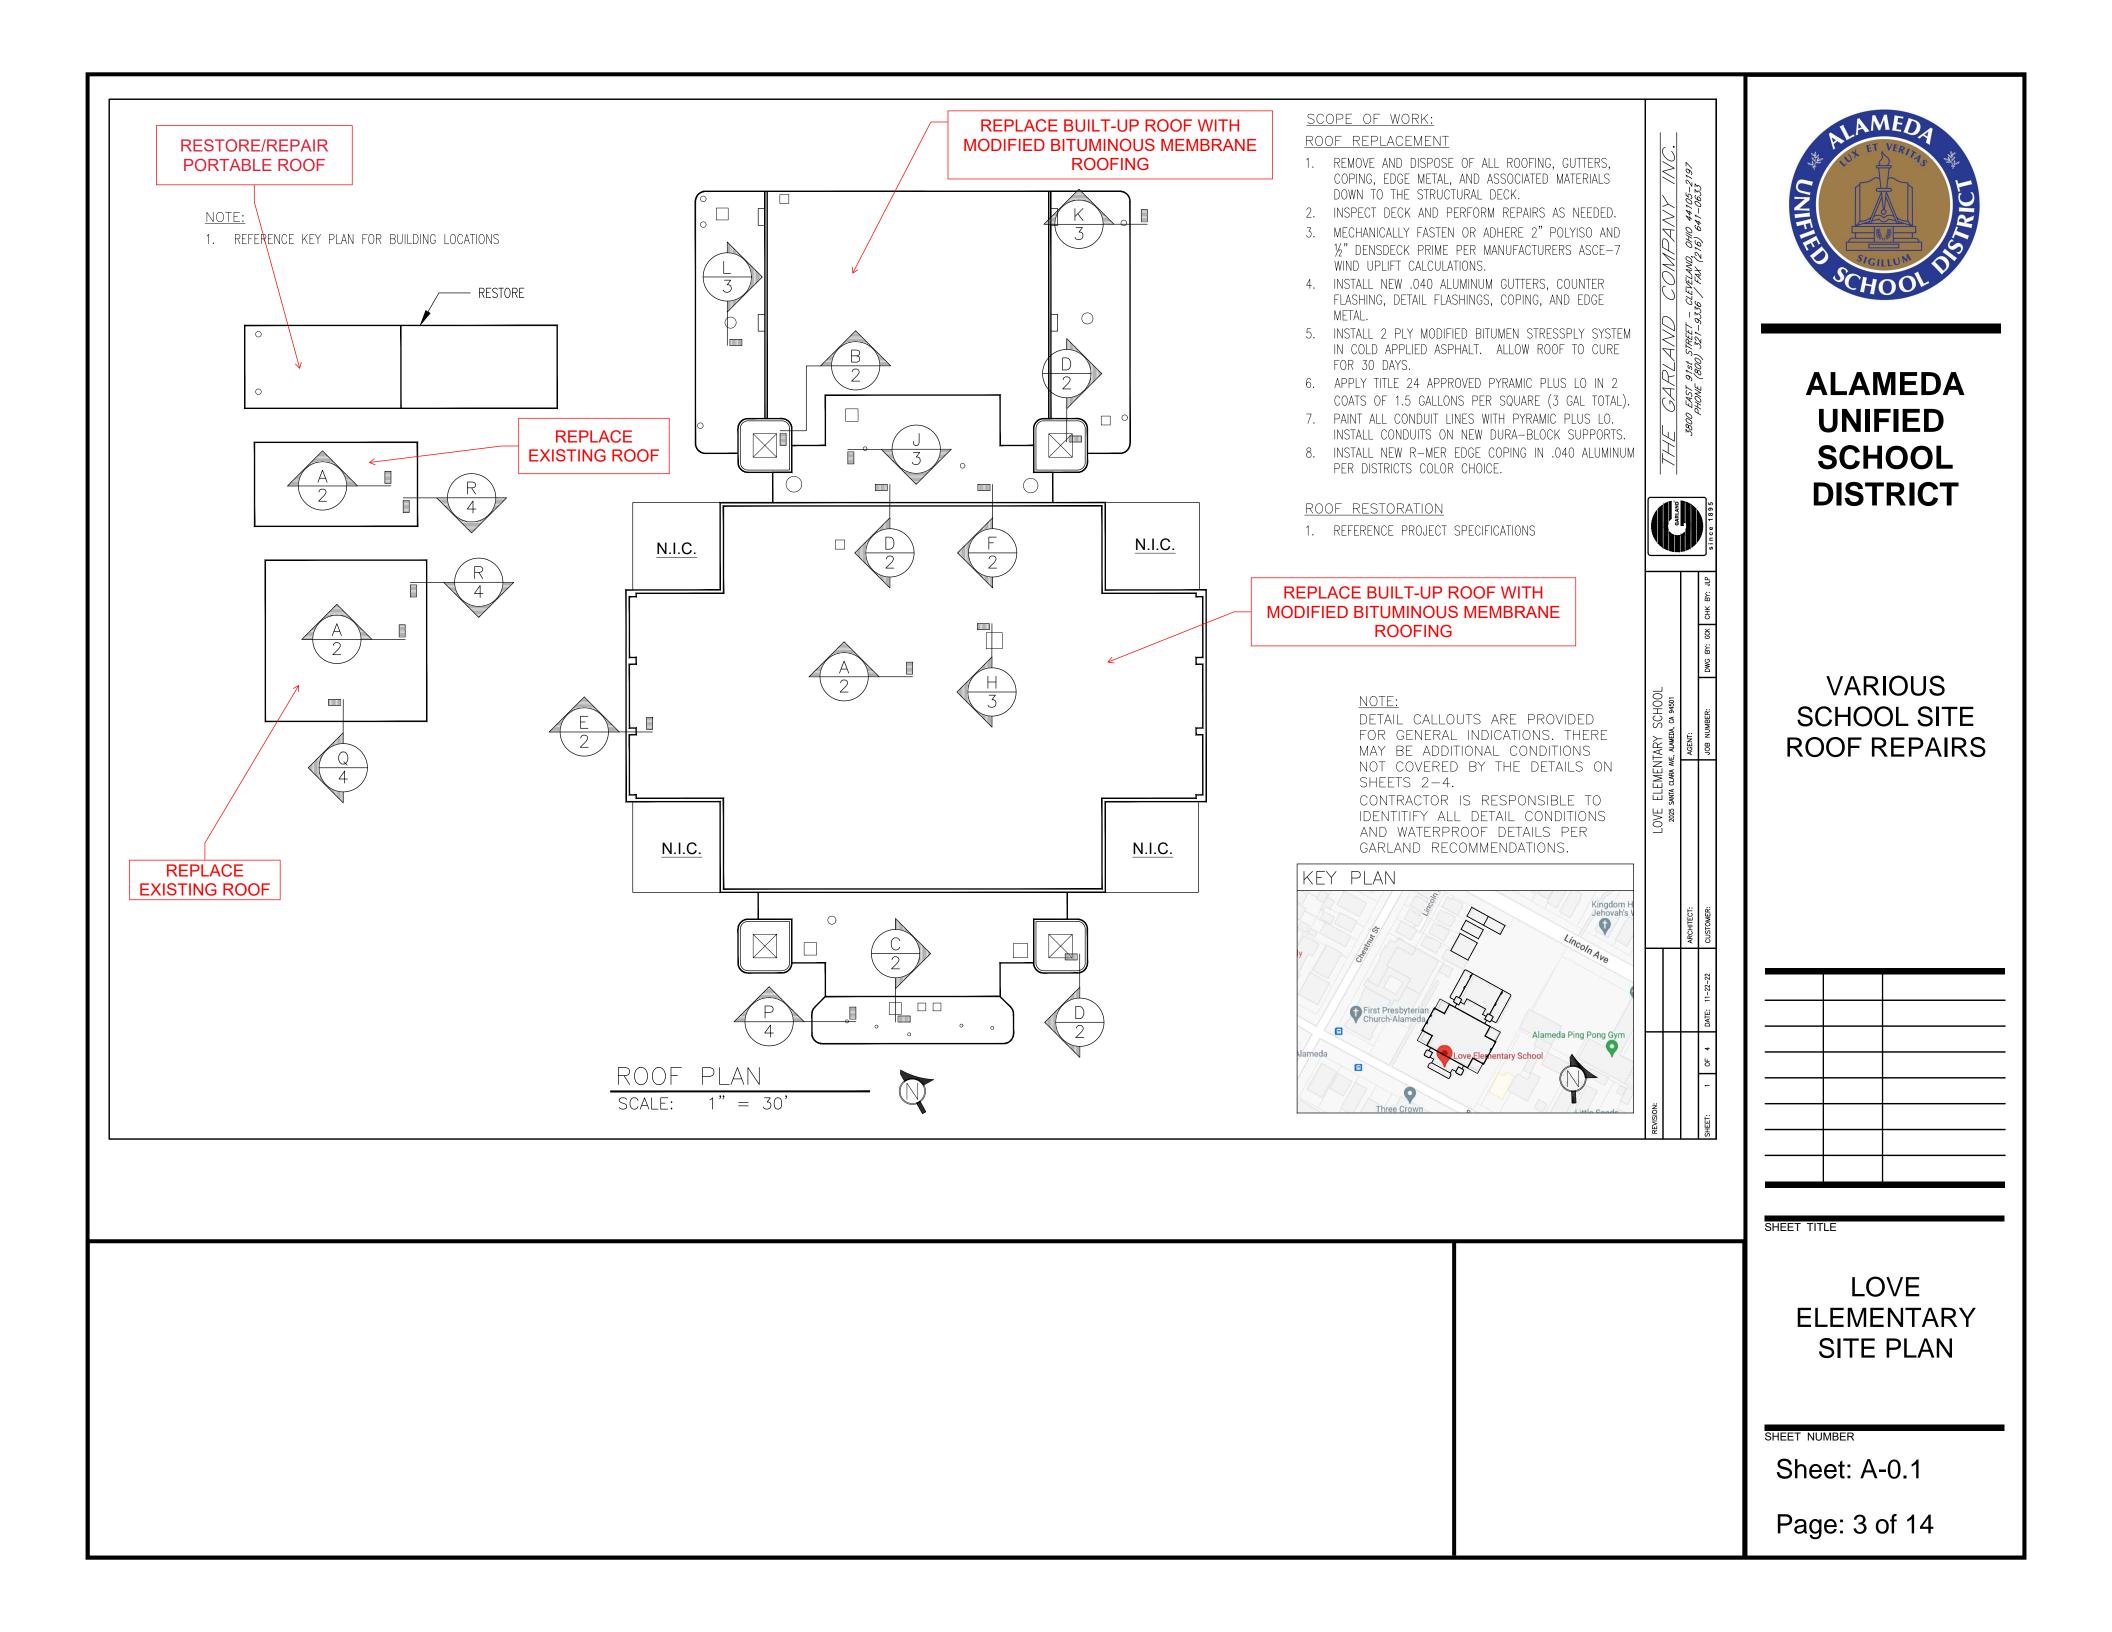

#### **LOVE SITE**

A-0.1 LOVE ELEMENTARY SITE PLAN
A-0.2 LOVE ELEMENTARY REPAIR DETAILS
A-0.3 LOVE ELEMENTARY REPAIR DETAILS
A-0.4 LOVE ELEMENTARY REPAIR DETAILS

#### SCOPE OF WORK:

THIS PROJECT INCLUDES

- MAIN BUILDING ROOF REPLACEMENT
- PORTABLE ROOF REPLACEMENT
- PORTABLE ROOF REPAIR

PROJECT LOCATION #4: LONGFELLOW ELEMENTARY SCHOOL 500 PACIFIC AVE ALAMEDA 94501