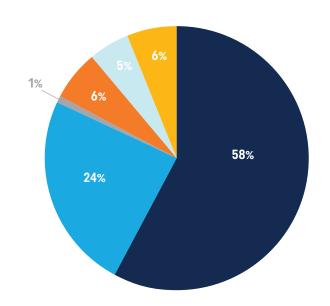

# **Expenditures Fiscal Year 2022**

Remaining Balance

| Total Expenditures  | \$57,054,611.46 |     |
|---------------------|-----------------|-----|
| Miscellaneous       | 3,431,303.59    | 6%  |
| State/Local Grants  | 3,696,487.98    | 6%  |
| Federal Grants      | 4,380,627.39    | 8%  |
| Other               | 550,817.80      | 1%  |
| ■ Capital/Equipment | 321,339.82      | 1%  |
| Supplies/Materials  | 492,635.07      | 1%  |
| Contracted Services | 8,061,725.50    | 14% |
| Benefits            | 9,419,526.45    | 17% |
| Salaries            | 26,700,147.86   | 47% |