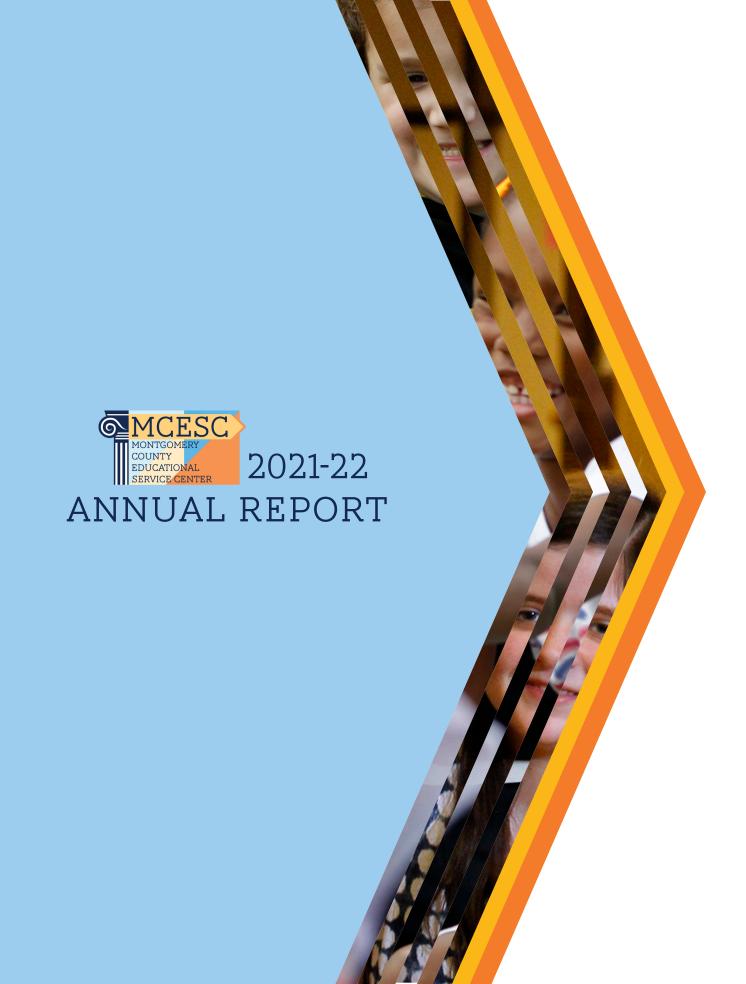

## **Income Fiscal Year 2022**

| Beginning Balance  | \$5,616,526.53  |     |
|--------------------|-----------------|-----|
|                    |                 |     |
| Foundation Program | 33,180,790.47   | 58% |
| Direct Bill        | 13,453,281.79   | 24% |
| Other              | 602,797.02      | 1%  |
| Federal Grants     | 3,397,155.64    | 6%  |
| State/Local Grants | 3,003,769.47    | 5%  |
| Miscellaneous      | 3,175,851.87    | 6%  |
| Total Receipts     | \$56,813,646.26 |     |