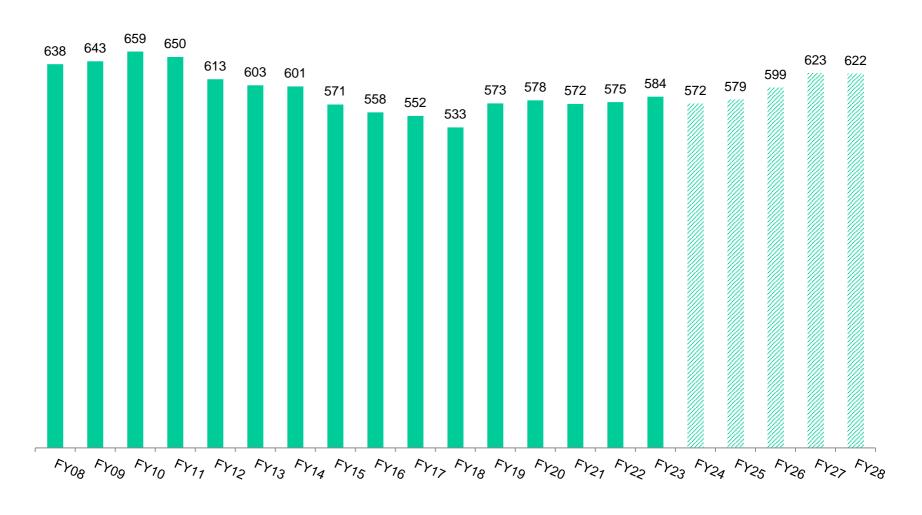

i> </ul> |
| 8:15<br>8:20 | Non-Public under RSA 91-A: 3II (a) compensation and/or reputation Motion to adjourn                                                                                                                                                                                     |

# Brookline School District Public Hearing

January 11, 2023
Captain Samuel Douglass Academy

#### **Brookline School Board**

Chair – Ken Haag

Vice Chair – Karen Jew

Secretary – Colleen Micavich

Member – Kelly Zakar

Member – Alison Marsano

#### **SAU Administration**

Superintendent – Andrew Corey
Assistant Superintendent – Gina Bergskaug
Director of Student Services – Lauren DiGennaro
Business Administrator – Kelly Seeley

## **Student Demographics**

## **BSD Enrollment History & Forecast**







**5-Year Projection** 

## FY24 Warrant & Tax Info

## **Budget Process**

- 1. Principals' Needs Assessment: July-September
- 2. Superintendent's Revisions: October-November
- 3. School Board/Finance Committee Revisions: December
- 4. Tax Effort Determination Using Final Budget & Revenue Estimates: January
- Compare Tax Effort % to Tax Cap % Adjust as Needed: January
- 6. Public Hearing Presentation: January

## **Tax Cap Calculation**

| Tax Cap Components  | Tax Year 2022<br>(BSD FY23) | Tax Year 2023<br>(BSD FY24) | %<br>Diff |
|---------------------|-----------------------------|-----------------------------|-----------|
| Operating Budget    | \$ 10,525,348               | \$ 11,283,450               | 7.2%      |
| -Local Revenue      | \$ 760,519*                 | \$ 1,012,0