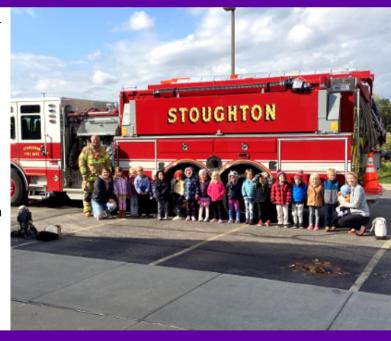

## **ABOUT OUR 4K PROGRAM**

- SASD partners with local organizations to provide our 4year-old kindergarten program at convenient locations in Stoughton. Community sites include:
  - LaPetite Academy
  - Ginger Bread House
  - Pumpkin Patch
  - St. Ann's School
  - Weebleworld
- SASD follows the Wisconsin Model Early Learning Standards (WMELS)
- In a play-based environment, our 4k curriculum builds a solid foundation in early literacy and numeracy skills, as well as social-emotional learning
- Our Early Childhood team won the Council for Exceptional Children: WI Division for Early Childhood Collaborative Team of the Year award