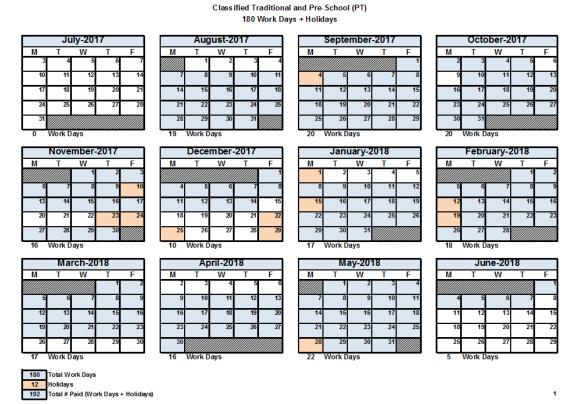

- 1. The District and Association met to negotiate the attached twenty (20) 2017-18 and seven (7) 2018-19 Classified Work Year Calendars.
- 2. Any new Classified Work Year Calendars, other than the attached, shall be negotiated with CSEA.
- 3. Unit members' work year shall be defined by the number of actual work days + holidays (i.e., 180 work day/part-time or 194 work day/full-time).