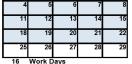

- 1. The District and Association met to negotiate the attached twenty (20) 2017-18 and seven (7) 2018-19 Classified Work Year Calendars.
- 2. Any new Classified Work Year Calendars, other than the attached, shall be negotiated with CSEA.
- 3. Unit members' work year shall be defined by the number of actual work days + holidays (i.e., 180 work day/part-time or 194 work day/full-time).