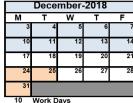

- 1. The District and Association met to negotiate the attached twenty (20) 2017-18 and seven (7) 2018-19 Classified Work Year Calendars.
- 2. Any new Classified Work Year Calendars, other than the attached, shall be negotiated with CSEA.
- 3. Unit members' work year shall be defined by the number of actual work days + holidays (i.e., 180 work day/part-time or 194 work day/full-time).