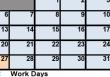

- 1. The District and Association met to negotiate the attached twenty (20) 2017-18 and seven (7) 2018-19 Classified Work Year Calendars.
- 2. Any new Classified Work Year Calendars, other than the attached, shall be negotiated with CSEA.
- 3. Unit members' work year shall be defined by the number of actual work days + holidays (i.e., 180 work day/part-time or 194 work day/full-time).