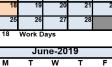

- 1. The District and Association met to negotiate the attached twenty (20) 2017-18 and seven (7) 2018-19 Classified Work Year Calendars.
- 2. Any new Classified Work Year Calendars, other than the attached, shall be negotiated with CSEA.
- 3. Unit members' work year shall be defined by the number of actual work days + holidays (i.e., 180 work day/part-time or 194 work day/full-time).