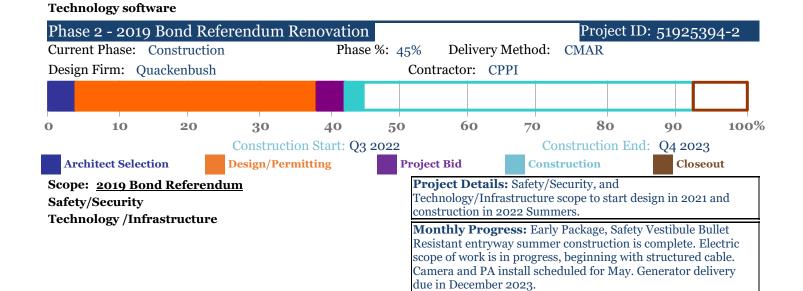

## **MONTHLY REFFERENDUM REPORT DETAILED - as of March 31, 2023**

**Special Inspections (from District** 

Technology Items under \$5,000

o1 Design Services)