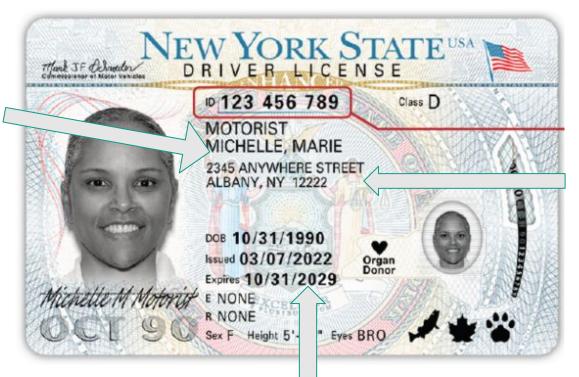

### Parent/Guardian Proof of Residence

- Apartment lease
- Official NYS Driver's License, Learner's Permit or ID [which has not expired]
- Two current billing statements [dated within the past 60 days]:
  - Gas utility bill
  - Electricity utility bill

- Receipt of rent payment
- Pay stub from employer
- Bank statement

Is the parent/guardian name on the proof of residence identical to the name on the application?

# Parent or Guardian Name:

Does this name match the name on the application?

### Address:

Does this address match address on application?

### Non-expired ID:

The ID must be current