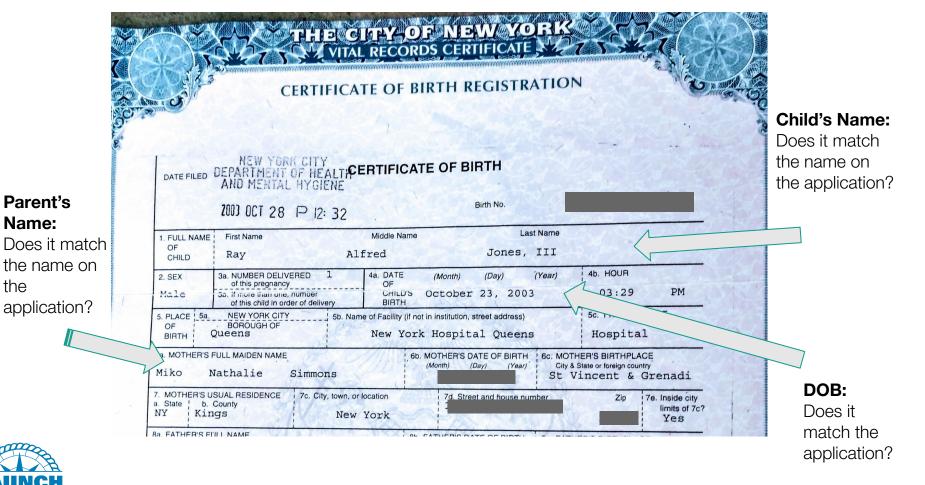

# Child's Birth Certificate (or proof of guardianship)

- Does your child's birth certificate have his/her name on it, and your name on it?
- Does your child's birth certificate have the same birthday listed on the application?

### Parent/Guardian Proof of Residence

- Apartment lease
- Official NYS Driver's License, Learner's Permit or ID [which has not expired]
- Two current billing statements [dated within the past 60 days]:
  - Gas utility bill
  - Electricity utility bill

- Receipt of rent payment
- Pay stub from employer
- Bank statement

Is the parent/guardian name on the proof of residence identical to the name on the application?