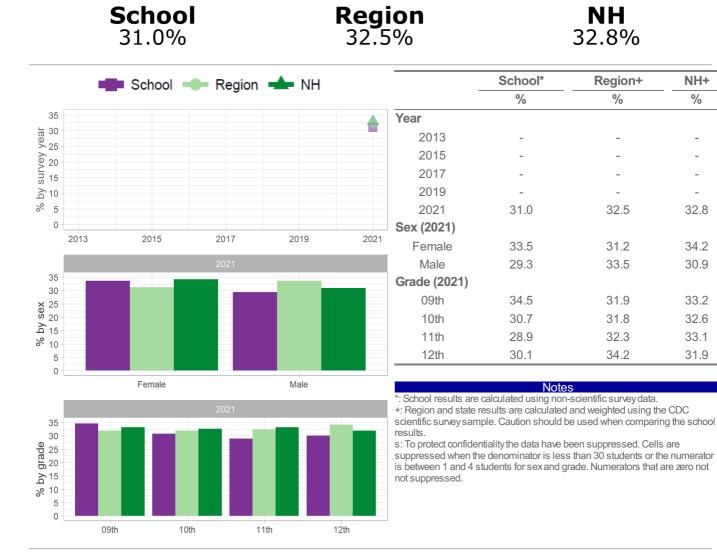

|                                              |      | c <b>hoo</b><br>5.8% | I      |          | <b>Reg</b><br>6.0 | ion<br>%                                                                        |                                                                               | <b>NH</b><br>4.3%                                                                                   |                                     |
|----------------------------------------------|------|----------------------|--------|----------|-------------------|---------------------------------------------------------------------------------|-------------------------------------------------------------------------------|-----------------------------------------------------------------------------------------------------|-------------------------------------|
| ,                                            |      | School =             | Region | H        |                   |                                                                                 | School*                                                                       | Region+                                                                                             | NH+                                 |
|                                              |      |                      | •      |          |                   |                                                                                 | %                                                                             | %                                                                                                   | %                                   |
| 20 -                                         |      |                      |        |          |                   | Year                                                                            |                                                                               |                                                                                                     |                                     |
| _<br>15 −                                    |      |                      |        |          |                   | 2013                                                                            | -                                                                             | -                                                                                                   | 6.6                                 |
| - 51<br>bh survey year<br>5 - 5              |      |                      |        |          |                   | 2015                                                                            | -                                                                             | -                                                                                                   | 6.1                                 |
| 2 10 -                                       |      |                      |        |          |                   | 2017                                                                            | -                                                                             | -                                                                                                   | 5.3                                 |
| ∽<br>Aq 5-                                   |      | -                    |        |          |                   | 2019                                                                            | 7.1                                                                           | 5.5                                                                                                 | 4.7                                 |
| %                                            |      |                      |        |          |                   | 2021                                                                            | 6.8                                                                           | 6.0                                                                                                 | 4.3                                 |
| 0 -                                          |      |                      |        |          |                   | Sex (2021)                                                                      |                                                                               |                                                                                                     |                                     |
|                                              | 2013 | 2015                 | 2017   | 2019     | 2021              | Female                                                                          | 5.8                                                                           | 3.6                                                                                                 | 4.1                                 |
|                                              |      |                      |        |          |                   | Male                                                                            | 7.4                                                                           | 7.1                                                                                                 | 4.5                                 |
| 20 -                                         |      |                      |        |          |                   | Grade (2021)                                                                    |                                                                               |                                                                                                     |                                     |
| × <sup>15</sup>                              |      |                      |        |          |                   | 09th                                                                            | 6.8                                                                           | 5.2                                                                                                 | 4.8                                 |
| x <sup>15 -</sup><br>Aq % 5 -                |      |                      |        |          |                   | 10th                                                                            | 8.8                                                                           | 5.7                                                                                                 | 4.2                                 |
| q %                                          |      |                      |        |          |                   | 11th                                                                            | 7.5                                                                           | 6.8                                                                                                 | 3.8                                 |
| Ũ                                            |      |                      |        |          |                   | 12th                                                                            | S                                                                             | 5.7                                                                                                 | 3.9                                 |
| 0 -                                          | _    | Female               | 2021   | Male     |                   | *: School results are                                                           | Note<br>e calculated using non-                                               |                                                                                                     |                                     |
| - 20<br>- 15<br>- 01<br>- 01<br>- 02<br>- 02 | _    |                      | 2021   |          |                   | scientific survey sar<br>results.<br>s: To protect confide<br>suppressed when t | nple. Caution should b<br>entiality the data have b<br>he denominator is less | e used when comparing<br>een suppressed. Cells<br>than 30 students or th<br>rade. Numerators that a | ng the school<br>are<br>e numerator |
| 0 -                                          | 09th | 10t                  | h 1    | S<br>1th | 12th              |                                                                                 |                                                                               |                                                                                                     |                                     |

How the question was actually asked: How old were you when you tried marijuana for the first time?

a: I have never tried marijuana; b: 8 years old or younger; c: 9 or 10 years old; d: 11 or 12 years old; e: 13 or 14 years old; f: 15 or 16 years old; g: 17 years old or older;

Numerator: bcd; denominator: abcdefg;

Question number: 2021q49; 2019q44; 2017q44; 2015q42; 2013q46;

School

NH