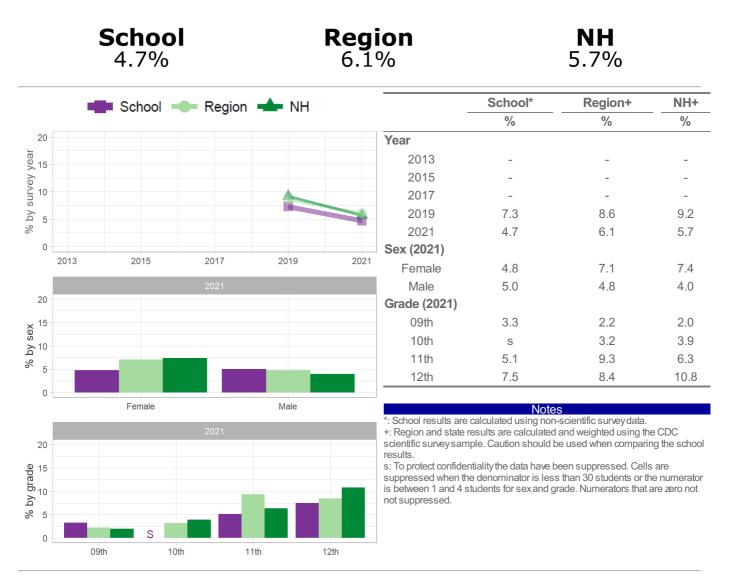

### Category: Drug Use - Behaviors Number and Percent of students who ever used ecstasy

| <b>School</b> 2.6%                            | Region<br>3.4% | <b>NH</b><br>2.5% |
|-----------------------------------------------|----------------|-------------------|
| <b>_</b> ;;;;;;;;;;;;;;;;;;;;;;;;;;;;;;;;;;;; |                | 2.0 / 0           |

is between 1 and 4 students for sex and grade. Numerators that are zero not not suppressed.

How the question was actually asked: During your life, how many times have you used ecstasy (also called MDMA or Molly)?

12th

a: 0 times; b: 1 or 2 times; c: 3 to 9 times; d: 10 to 19 times; e: 20 to 39 times; f: 40 or more times;

11th

S

Numerator: bcdef; denominator: abcdef;

S

10th

<sup>∞</sup> 2 1

0

S

09th

Question number: 2021q56; 2019q999; 2017q999; 2015q999; 2013q999;

NH+

%

20.1

16.5

16.3

20.3

15.9

16.5

15.3

13.5

14.5

17.4

18.2