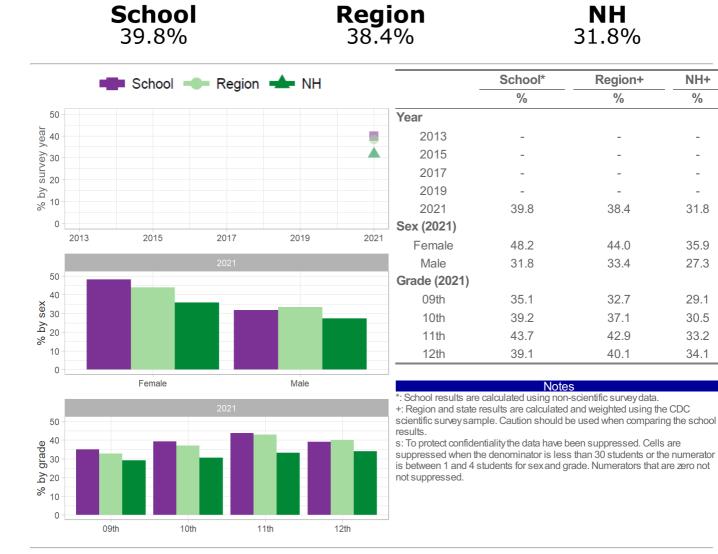

### Category: Sexual Risk - Behaviors Number and Percent of students who ever had sexual intercourse

|                                     |      | <b>School</b> 38.1% |          | I    | <b>Region</b><br>38.9% |                       |                           | <b>NH</b><br>29.3%            |      |  |
|-------------------------------------|------|---------------------|----------|------|------------------------|-----------------------|---------------------------|-------------------------------|------|--|
|                                     |      | School              | Region   | NH   |                        |                       | School*                   | Region+                       | NH+  |  |
|                                     |      |                     | - Rogion |      |                        |                       | %                         | %                             | %    |  |
| 80                                  |      |                     |          |      |                        | Year                  |                           |                               |      |  |
| year<br>9                           |      |                     |          |      |                        | 2013                  | -                         | -                             | 42.8 |  |
| ey y                                |      |                     |          |      |                        | 2015                  | -                         | -                             | 39.4 |  |
| 2<br>1<br>1<br>40                   |      |                     |          |      |                        | 2017                  | -                         | -                             | 38.9 |  |
| 40 kinvey y                         |      |                     |          |      |                        | 2019                  | 49.3                      | 48.2                          | 39.8 |  |
| %                                   |      |                     |          |      |                        | 2021                  | 38.1                      | 38.9                          | 29.3 |  |
| 0                                   |      |                     |          |      |                        | Sex (2021)            |                           |                               |      |  |
|                                     | 2013 | 2015                | 2017     | 2019 | 2021                   | Female                | 40.2                      | 41.4                          | 30.6 |  |
|                                     |      |                     |          |      |                        | Male                  | 38.3                      | 37.2                          | 28.0 |  |
| 80                                  |      |                     |          |      |                        | Grade (2021)          |                           |                               |      |  |
| sex <sup>60</sup>                   |      |                     |          |      |                        | 09th                  | 17.2                      | 14.8                          | 10.5 |  |
| 0<br>S 40                           |      | _                   |          |      |                        | 10th                  | 38.5                      | 31.6                          | 22.6 |  |
| λq <sup>40</sup><br>% <sub>20</sub> |      |                     |          |      |                        | 11th                  | 47.7                      | 46.1                          | 36.2 |  |
| - 20                                |      |                     |          |      |                        | 12th                  | 60.8                      | 63.8                          | 50.3 |  |
| 0                                   |      |                     |          |      |                        |                       |                           |                               |      |  |
|                                     | _    | Female              | 2024     | Male |                        | *: School results are | Rote calculated using non | S<br>-scientific survey data. | 050  |  |

+: Region and state results are calculated and weighted using the CDC scientific survey sample. Caution should be used when comparing the school results.

s: To protect confidentiality the data have been suppressed. Cells are suppressed when the denominator is less than 30 students or the numerator is between 1 and 4 students for sex and grade. Numerators that are zero not not suppressed.

How the question was actually asked: Have you ever had sexual intercourse? a: Yes; b: No;

Numerator: a; denominator: ab;

Question number: 2021q59; 2019q54; 2017q54; 2015q54; 2013q57;