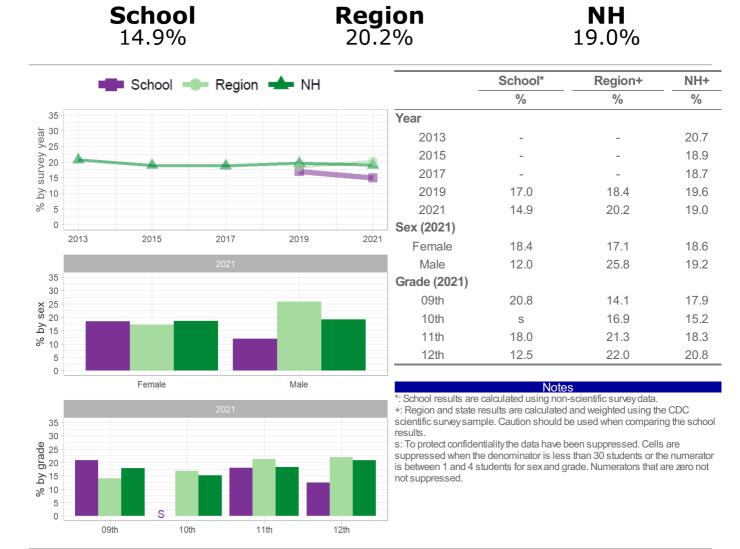

Question number: 2021q13; 2019q13; 2017q13; 2015q13; 2013q13;

Number and Percent of students who had their first drink of alcohol before age 13 years (other than a few sips)

|                                        |      | <b>hool</b><br>4% |          |         | <b>Reg</b><br>12.5 | ion<br>5%                                                                                              | <b>NH</b><br>10.0%                                                            |                                                                                                                                  |                                        |  |
|----------------------------------------|------|-------------------|----------|---------|--------------------|--------------------------------------------------------------------------------------------------------|-------------------------------------------------------------------------------|----------------------------------------------------------------------------------------------------------------------------------|----------------------------------------|--|
|                                        | S    | chool 🗝           | Region   | H       |                    |                                                                                                        | School*                                                                       | Region+                                                                                                                          | NH+                                    |  |
|                                        |      | •                 | . togion |         |                    |                                                                                                        | %                                                                             | %                                                                                                                                | %                                      |  |
| 25                                     |      |                   |          |         |                    | Year                                                                                                   |                                                                               |                                                                                                                                  |                                        |  |
| 20 Gar                                 |      |                   |          |         |                    | 2013                                                                                                   | -                                                                             | -                                                                                                                                | 11.9                                   |  |
| 00 ph survey year<br>01 12 05<br>2 05  |      |                   |          |         |                    | 2015                                                                                                   | -                                                                             | -                                                                                                                                | 10.8                                   |  |
| nLve                                   |      |                   |          | <u></u> |                    | 2017                                                                                                   | -                                                                             | -                                                                                                                                | 10.7                                   |  |
| 10<br>10                               |      |                   |          |         |                    | 2019                                                                                                   | 12.4                                                                          | 12.0                                                                                                                             | 10.4                                   |  |
| % 5                                    |      |                   |          |         |                    | 2021                                                                                                   | 12.4                                                                          | 12.5                                                                                                                             | 10.0                                   |  |
| 0                                      |      |                   |          |         |                    | Sex (2021)                                                                                             |                                                                               |                                                                                                                                  |                                        |  |
| 20                                     | 013  | 2015              | 2017     | 2019    | 2021               | Female                                                                                                 | 12.4                                                                          | 13.4                                                                                                                             | 10.1                                   |  |
|                                        |      |                   | 2021     |         |                    | Male                                                                                                   | 12.8                                                                          | 11.8                                                                                                                             | 9.8                                    |  |
| 25                                     |      |                   |          |         |                    | Grade (2021)                                                                                           |                                                                               |                                                                                                                                  |                                        |  |
| × 20                                   |      |                   |          |         |                    | 09th                                                                                                   | 18.7                                                                          | 17.2                                                                                                                             | 13.0                                   |  |
| xəs 15<br>Aq 10                        | _    |                   |          |         |                    | 10th                                                                                                   | 12.2                                                                          | 9.5                                                                                                                              | 9.5                                    |  |
| ର୍ବ <sub>10</sub>                      |      |                   |          |         |                    | 11th                                                                                                   | 10.4                                                                          | 12.4                                                                                                                             | 7.9                                    |  |
| 5                                      |      |                   |          |         |                    | 12th                                                                                                   | 5.4                                                                           | 10.4                                                                                                                             | 8.7                                    |  |
| 0                                      | F    | emale             |          | Male    |                    | *. Oak as large with an                                                                                | Note                                                                          |                                                                                                                                  |                                        |  |
| 25<br>20<br>15<br>15<br>10<br>% 5<br>0 | O9th | 10th              | 2021     | 1th     | 12th               | +: Region and state<br>scientific survey sau<br>results.<br>s: To protect confide<br>suppressed when t | mple. Caution should b<br>entiality the data have b<br>he denominator is less | and weighted using the<br>oe used when comparing<br>oeen suppressed. Cells<br>s than 30 students or the<br>rade. Numerators that | ng the school<br>s are<br>ne numerator |  |

How the question was actually asked: How old were you when you had your first drink of alcohol other than a few sips?

a: I have never had a drink of alcohol other than a few sips; b: 8 years old or younger; c: 9 or 10 years old; d: 11 or 12 years old; e: 13 or 14 years old; f: 15 or 16 years old; g: 17 years old or older;

Numerator: bcd; denominator: abcdefg;

Question number: 2021q45; 2019q40; 2017q40; 2015q38; 2013q40;

Number and Percent of students who currently drank alcohol (at least one drink of alcohol, on at least 1 day) during the past 30 days