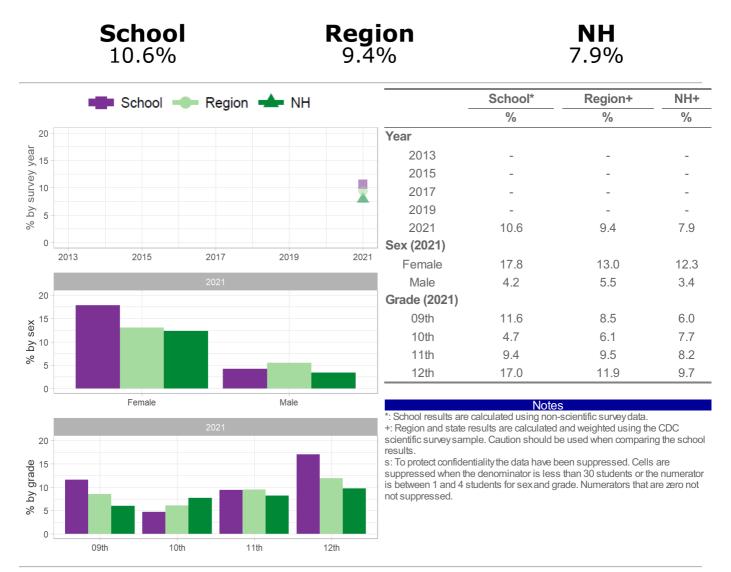

How the question was actually asked: During your life, how many times have you taken prescription pain medicine without a doctor's prescription or differently than how a doctor told you to use it?

a: 0 times; b: 1 or 2 times; c: 3 to 9 times; d: 10 to 19 times; e: 20 to 39 times; f: 40 or more times;

Numerator: bcdef; denominator: abcdef;

Question number: 2021q52; 2019q999; 2017q999; 2015q999; 2013q999;

Number and Percent of students who currently took a prescription drug without a doctor's prescription (such as OxyContin, Percocet, Vicodin, codeine, Adderall, Ritalin, or Xanax, one or more times) during the past 30 days