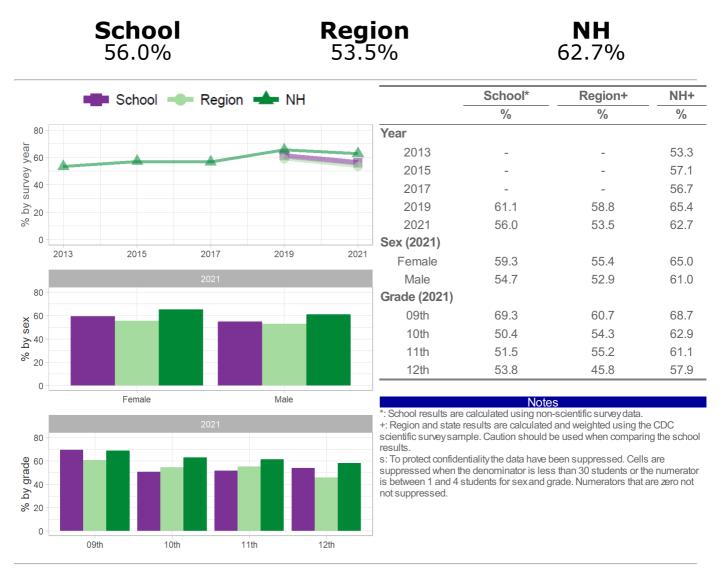

### Category: Sexual Risk - Behaviors Number and Percent of students who ever had sexual intercourse

|                                     |      | <b>School</b> 38.1% |          | I    | <b>Region</b><br>38.9% |                       |                           | <b>NH</b><br>29.3%            |      |  |
|-------------------------------------|------|---------------------|----------|------|------------------------|-----------------------|---------------------------|-------------------------------|------|--|
|                                     |      | School              | Region   | NH   |                        |                       | School*                   | Region+                       | NH+  |  |
|                                     |      |                     | - Rogion |      |                        |                       | %                         | %                             | %    |  |
| 80                                  |      |                     |          |      |                        | Year                  |                           |                               |      |  |
| year<br>9                           |      |                     |          |      |                        | 2013                  | -                         | -                             | 42.8 |  |
| ey y                                |      |                     |          |      |                        | 2015                  | -                         | -                             | 39.4 |  |
| 2<br>1<br>1<br>40                   |      |                     |          |      |                        | 2017                  | -                         | -                             | 38.9 |  |
| 40 kinvey y                         |      |                     |          |      |                        | 2019                  | 49.3                      | 48.2                          | 39.8 |  |
| %                                   |      |                     |          |      |                        | 2021                  | 38.1                      | 38.9                          | 29.3 |  |
| 0                                   |      |                     |          |      |                        | Sex (2021)            |                           |                               |      |  |
|                                     | 2013 | 2015                | 2017     | 2019 | 2021                   | Female                | 40.2                      | 41.4                          | 30.6 |  |
|                                     |      |                     |          |      |                        | Male                  | 38.3                      | 37.2                          | 28.0 |  |
| 80                                  |      |                     |          |      |                        | Grade (2021)          |                           |                               |      |  |
| sex <sup>60</sup>                   |      |                     |          |      |                        | 09th                  | 17.2                      | 14.8                          | 10.5 |  |
| 0<br>S 40                           |      | _                   |          |      |                        | 10th                  | 38.5                      | 31.6                          | 22.6 |  |
| λq <sup>40</sup><br>% <sub>20</sub> |      |                     |          |      |                        | 11th                  | 47.7                      | 46.1                          | 36.2 |  |
| - 20                                |      |                     |          |      |                        | 12th                  | 60.8                      | 63.8                          | 50.3 |  |
| 0                                   |      |                     |          |      |                        |                       |                           |                               |      |  |
|                                     | _    | Female              | 2024     | Male |                        | *: School results are | Rote calculated using non | S<br>-scientific survey data. | 050  |  |

+: Region and state results are calculated and weighted using the CDC scientific survey sample. Caution should be used when comparing the school results.

s: To protect confidentiality the data have been suppressed. Cells are suppressed when the denominator is less than 30 students or the numerator is between 1 and 4 students for sex and grade. Numerators that are zero not not suppressed.

How the question was actually asked: Have you ever had sexual intercourse? a: Yes; b: No;

Numerator: a; denominator: ab;

Question number: 2021q59; 2019q54; 2017q54; 2015q54; 2013q57;