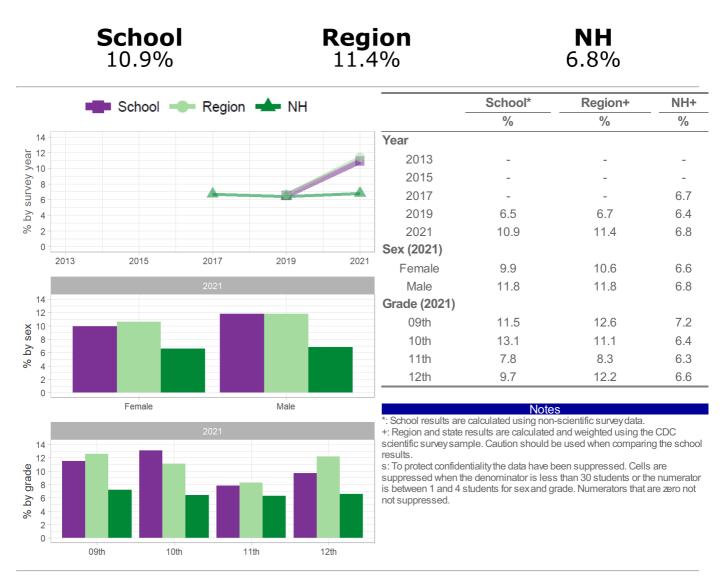

### Category: Drug Use - Behaviors Number and Percent of students who ever used ecstasy

| <b>School</b> 2.6%                            | Region<br>3.4% | <b>NH</b><br>2.5% |
|-----------------------------------------------|----------------|-------------------|
| <b>_</b> ;;;;;;;;;;;;;;;;;;;;;;;;;;;;;;;;;;;; |                | 2.0 / 0           |

is between 1 and 4 students for sex and grade. Numerators that are zero not not suppressed.

How the question was actually asked: During your life, how many times have you used ecstasy (also called MDMA or Molly)?

12th

a: 0 times; b: 1 or 2 times; c: 3 to 9 times; d: 10 to 19 times; e: 20 to 39 times; f: 40 or more times;

11th

S

Numerator: bcdef; denominator: abcdef;

S

10th

<sup>∞</sup> 2 1

0

S

09th

Question number: 2021q56; 2019q999; 2017q999; 2015q999; 2013q999;

NH+

%

20.1

16.5