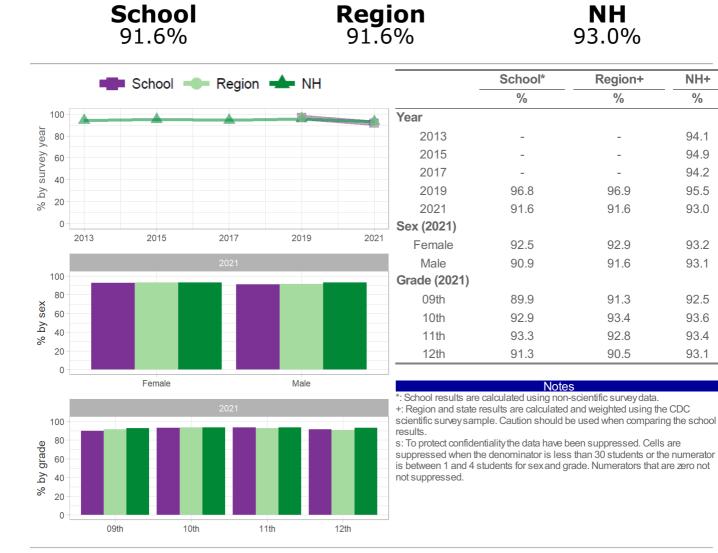

#### Category: Drug Use - Perceptions Number and Percent of students who reported that their parents feel it would be wrong or very wrong for them to smoke marijuana **Region** 73.9% **School** NH 77.4% 79.7% School\* **Region+** NH+ 🛚 School 🔲 Region 📥 NH % % % 100 Year % by survey year 80 2013 82.4 \_ 2015 83.0 60 2017 78.8 40 2019 72.6 78.5 74.9 20 2021 77.4 73.9 79.7 0 Sex (2021) 2013 2015 2017 2019 2021 Female 78.7 75.5 79.8 Male 77.1 72.7 79.8 100 Grade (2021) 80 09th 77.3 86.7 83.2 % by sex 60 10th 77.8 81.3 84.1 40 11th 78.4 75.4 77.9 20 62.5 12th 67.0 69.5 0 Female Male Notes School results are calculated using non-scientific survey data +: Region and state results are calculated and weighted using the CDC scientific survey sample. Caution should be used when comparing the school 100 results. 80 s: To protect confidentiality the data have been suppressed. Cells are % by grade suppressed when the denominator is less than 30 students or the numerator 60 is between 1 and 4 students for sex and grade. Numerators that are zero not 40 not suppressed. 20

How the question was actually asked: How wrong do your parents feel it would be for you to smoke marijuana?

12th

11th

a: Very wrong; b: Wrong; c: A little bit wrong; d: Not at all wrong; e: Not sure;

Numerator: ab; denominator: abcde;

09th

0

Question number: 2021q101; 2019q96; 2017q94; 2015q93; 2013q91;

10th

Number and Percent of students who reported that their parents feel it would be wrong or very wrong for them to take a prescription drug without a doctor's prescription (such as OxyContin, Percocet, Vicodin, codeine, Adderall, Ritalin, or Xanax)