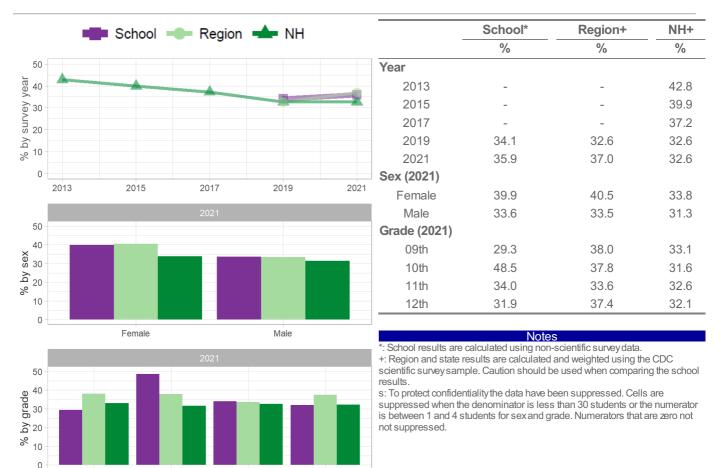

### Category: Drug Use - Behaviors

Number and Percent of students who currently used marijuana (one or more times) during the past 30 days

Region

|                                       | 21.2%    | •        |      | 26.0 | )%                                                                                                     | 17.8%                                                                                                   | )                                                                                                                                                              |                                        |
|---------------------------------------|----------|----------|------|------|--------------------------------------------------------------------------------------------------------|---------------------------------------------------------------------------------------------------------|----------------------------------------------------------------------------------------------------------------------------------------------------------------|----------------------------------------|
|                                       | School = | Region   | H NH |      |                                                                                                        | School*                                                                                                 | Region+                                                                                                                                                        | NH+                                    |
|                                       |          | - ingini |      |      |                                                                                                        | %                                                                                                       | %                                                                                                                                                              | %                                      |
| 50                                    |          |          |      |      | Year                                                                                                   |                                                                                                         |                                                                                                                                                                |                                        |
| 04 Gar                                |          |          |      |      | 2013                                                                                                   | -                                                                                                       | -                                                                                                                                                              | 24.4                                   |
| ∑<br>30                               |          |          |      |      | 2015                                                                                                   | -                                                                                                       | -                                                                                                                                                              | 22.2                                   |
| 40<br>6 30<br>20                      |          |          |      |      | 2017                                                                                                   | -                                                                                                       | -                                                                                                                                                              | 23.1                                   |
| λo<br>Λ                               |          |          |      |      | 2019                                                                                                   | 29.3                                                                                                    | 33.0                                                                                                                                                           | 26.1                                   |
| <mark>⊗</mark> 10                     |          |          |      |      | 2021                                                                                                   | 21.2                                                                                                    | 26.0                                                                                                                                                           | 17.8                                   |
| 0                                     |          |          |      |      | Sex (2021)                                                                                             |                                                                                                         |                                                                                                                                                                |                                        |
| 201                                   | 13 2015  | 2017     | 2019 | 2021 | Female                                                                                                 | 25.7                                                                                                    | 28.1                                                                                                                                                           | 18.6                                   |
|                                       |          | 2021     |      |      | Male                                                                                                   | 17.7                                                                                                    | 24.1                                                                                                                                                           | 16.9                                   |
| 50                                    |          |          |      |      | Grade (2021)                                                                                           |                                                                                                         |                                                                                                                                                                |                                        |
| × <sup>40</sup>                       |          |          |      |      | 09th                                                                                                   | 9.2                                                                                                     | 9.6                                                                                                                                                            | 8.7                                    |
| xəs <sub>30</sub><br>Aq <sub>20</sub> | _        |          |      |      | 10th                                                                                                   | 25.4                                                                                                    | 21.8                                                                                                                                                           | 13.4                                   |
| م<br>20<br>%                          |          |          | _    |      | 11th                                                                                                   | 24.6                                                                                                    | 31.3                                                                                                                                                           | 21.9                                   |
| 10                                    |          |          |      |      | 12th                                                                                                   | 30.8                                                                                                    | 41.3                                                                                                                                                           | 28.2                                   |
| 0                                     | Female   |          | Male |      |                                                                                                        | Note                                                                                                    |                                                                                                                                                                |                                        |
| 50<br>40<br>30<br>20<br>20<br>10      |          | 2021     |      |      | +: Region and state<br>scientific survey sar<br>results.<br>s: To protect confide<br>suppressed when t | results are calculated<br>nple. Caution should l<br>entiality the data have to<br>he denominator is les | I-scientific survey data.<br>I and weighted using the<br>se used when compari-<br>been suppressed. Cells<br>s than 30 students or the<br>rade. Numerators that | ng the school<br>s are<br>ne numerator |

How the question was actually asked: During the past 30 days, how many times did you use marijuana?

12th

a: 0 times; b: 1 or 2 times; c: 3 to 9 times; d: 10 to 19 times; e: 20 to 39 times; f: 40 or more times;

11th

Numerator: bcdef; denominator: abcdef;

09th

0

Question number: 2021q50; 2019q45; 2017q45; 2015q43; 2013q47;

10th

**School** 

NH