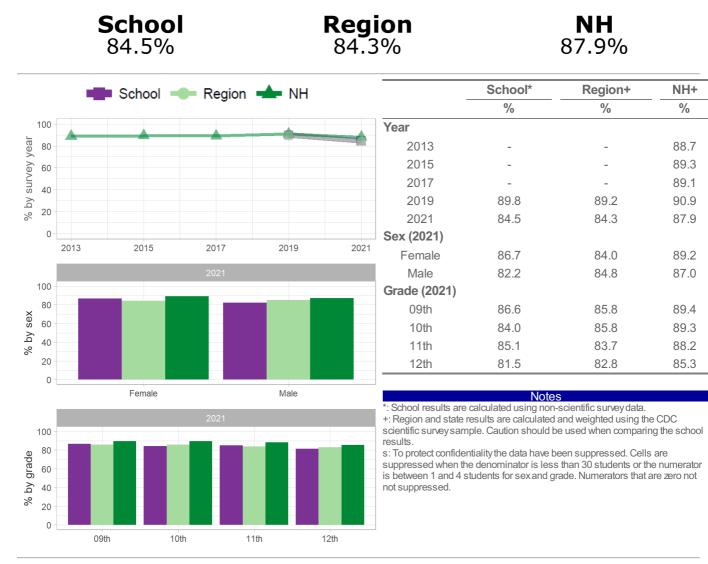

#### Category: Drug Use - Perceptions Number and Percent of students who reported that their parents feel it would be wrong or very wrong for them to smoke marijuana **Region** 73.9% **School** NH 77.4% 79.7% School\* **Region+** NH+ 🛚 School 🔲 Region 📥 NH % % % 100 Year % by survey year 80 2013 82.4 \_ 2015 83.0 60 2017 78.8 40 2019 72.6 78.5 74.9 20 2021 77.4 73.9 79.7 0 Sex (2021) 2013 2015 2017 2019 2021 Female 78.7 75.5 79.8 Male 77.1 72.7 79.8 100 Grade (2021) 80 09th 77.3 86.7 83.2 % by sex 60 10th 77.8 81.3 84.1 40 11th 78.4 75.4 77.9 20 62.5 12th 67.0 69.5 0 Female Male Notes School results are calculated using non-scientific survey data +: Region and state results are calculated and weighted using the CDC scientific survey sample. Caution should be used when comparing the school 100 results. 80 s: To protect confidentiality the data have been suppressed. Cells are % by grade suppressed when the denominator is less than 30 students or the numerator 60 is between 1 and 4 students for sex and grade. Numerators that are zero not 40 not suppressed. 20

How the question was actually asked: How wrong do your parents feel it would be for you to smoke marijuana?

12th

11th

a: Very wrong; b: Wrong; c: A little bit wrong; d: Not at all wrong; e: Not sure;

Numerator: ab; denominator: abcde;

09th

0

Question number: 2021q101; 2019q96; 2017q94; 2015q93; 2013q91;

10th

Number and Percent of students who reported that their parents feel it would be wrong or very wrong for them to take a prescription drug without a doctor's prescription (such as OxyContin, Percocet, Vicodin, codeine, Adderall, Ritalin, or Xanax)