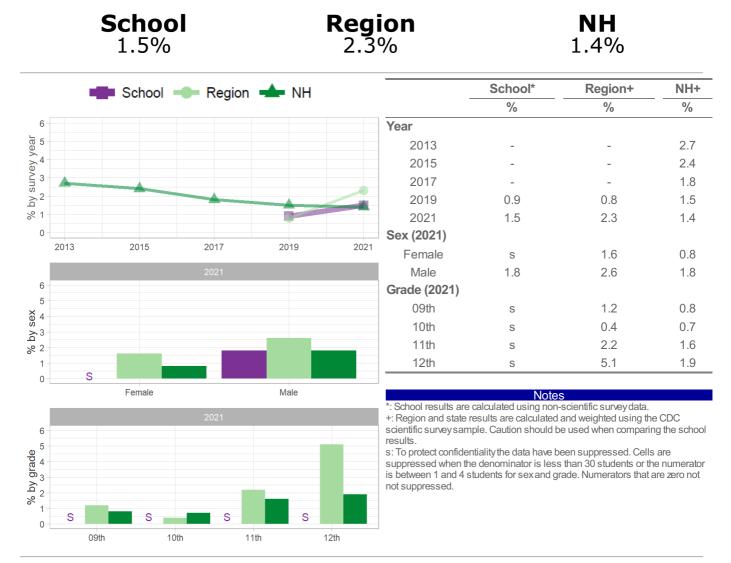

### Category: Drug Use - Behaviors Number and Percent of students who ever used ecstasy

| <b>School</b> 2.6%                            | Region<br>3.4% | <b>NH</b><br>2.5% |
|-----------------------------------------------|----------------|-------------------|
| <b>_</b> ;;;;;;;;;;;;;;;;;;;;;;;;;;;;;;;;;;;; |                | 2.0 / 0           |

is between 1 and 4 students for sex and grade. Numerators that are zero not not suppressed.

How the question was actually asked: During your life, how many times have you used ecstasy (also called MDMA or Molly)?

12th

a: 0 times; b: 1 or 2 times; c: 3 to 9 times; d: 10 to 19 times; e: 20 to 39 times; f: 40 or more times;

11th

S

Numerator: bcdef; denominator: abcdef;

S

10th

<sup>∞</sup> 2 1

0

S

09th

Question number: 2021q56; 2019q999; 2017q999; 2015q999; 2013q999;

NH+

%

20.1

16.5

16.3

20.3

15.9

16.5

15.3

13.5

14.5

17.4

18.2