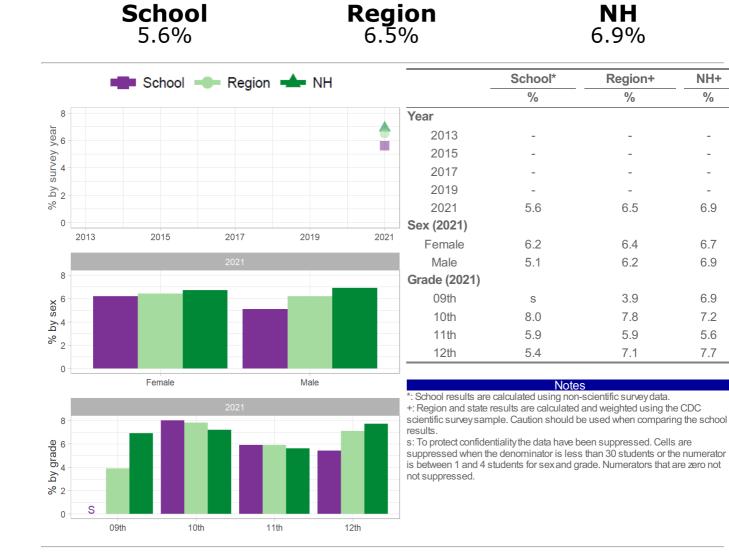

How the question was actually asked: How old were you when you tried marijuana for the first time?

a: I have never tried marijuana; b: 8 years old or younger; c: 9 or 10 years old; d: 11 or 12 years old; e: 13 or 14 years old; f: 15 or 16 years old; g: 17 years old or older;

Numerator: bcd; denominator: abcdefg;

Question number: 2021q49; 2019q44; 2017q44; 2015q42; 2013q46;

School

NH