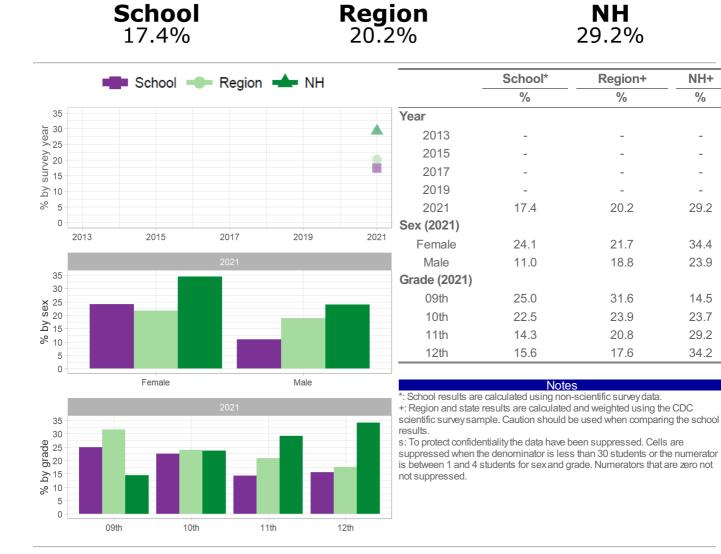

|                                              |      | c <b>hoo</b><br>5.8% | I      |          | <b>Reg</b><br>6.0 | ion<br>%                                                                        |                                                                               | <b>NH</b><br>4.3%                                                                                   |                                     |
|----------------------------------------------|------|----------------------|--------|----------|-------------------|---------------------------------------------------------------------------------|-------------------------------------------------------------------------------|-----------------------------------------------------------------------------------------------------|-------------------------------------|
| ,                                            |      | School =             | Region | H        |                   |                                                                                 | School*                                                                       | Region+                                                                                             | NH+                                 |
|                                              |      |                      | •      |          |                   |                                                                                 | %                                                                             | %                                                                                                   | %                                   |
| 20 -                                         |      |                      |        |          |                   | Year                                                                            |                                                                               |                                                                                                     |                                     |
| _<br>15 −                                    |      |                      |        |          |                   | 2013                                                                            | -                                                                             | -                                                                                                   | 6.6                                 |
| - 51<br>bh survey year<br>5 - 5              |      |                      |        |          |                   | 2015                                                                            | -                                                                             | -                                                                                                   | 6.1                                 |
| 2 10 -                                       |      |                      |        |          |                   | 2017                                                                            | -                                                                             | -                                                                                                   | 5.3                                 |
| ∽<br>Aq 5-                                   |      | -                    |        |          |                   | 2019                                                                            | 7.1                                                                           | 5.5                                                                                                 | 4.7                                 |
| %                                            |      |                      |        |          |                   | 2021                                                                            | 6.8                                                                           | 6.0                                                                                                 | 4.3                                 |
| 0 -                                          |      |                      |        |          |                   | Sex (2021)                                                                      |                                                                               |                                                                                                     |                                     |
|                                              | 2013 | 2015                 | 2017   | 2019     | 2021              | Female                                                                          | 5.8                                                                           | 3.6                                                                                                 | 4.1                                 |
|                                              |      |                      |        |          |                   | Male                                                                            | 7.4                                                                           | 7.1                                                                                                 | 4.5                                 |
| 20 -                                         |      |                      |        |          |                   | Grade (2021)                                                                    |                                                                               |                                                                                                     |                                     |
| × <sup>15</sup>                              |      |                      |        |          |                   | 09th                                                                            | 6.8                                                                           | 5.2                                                                                                 | 4.8                                 |
| x <sup>15 -</sup><br>Aq % 5 -                |      |                      |        |          |                   | 10th                                                                            | 8.8                                                                           | 5.7                                                                                                 | 4.2                                 |
| q %                                          |      |                      |        |          |                   | 11th                                                                            | 7.5                                                                           | 6.8                                                                                                 | 3.8                                 |
| Ũ                                            |      |                      |        |          |                   | 12th                                                                            | S                                                                             | 5.7                                                                                                 | 3.9                                 |
| 0 -                                          | _    | Female               | 2021   | Male     |                   | *: School results are                                                           | Note<br>e calculated using non-                                               |                                                                                                     |                                     |
| - 20<br>- 15<br>- 01<br>- 01<br>- 02<br>- 02 | _    |                      | 2021   |          |                   | scientific survey sar<br>results.<br>s: To protect confide<br>suppressed when t | nple. Caution should b<br>entiality the data have b<br>he denominator is less | e used when comparing<br>een suppressed. Cells<br>than 30 students or th<br>rade. Numerators that a | ng the school<br>are<br>e numerator |
| 0 -                                          | 09th | 10t                  | h 1    | S<br>1th | 12th              |                                                                                 |                                                                               |                                                                                                     |                                     |

How the question was actually asked: How old were you when you tried marijuana for the first time?

a: I have never tried marijuana; b: 8 years old or younger; c: 9 or 10 years old; d: 11 or 12 years old; e: 13 or 14 years old; f: 15 or 16 years old; g: 17 years old or older;

Numerator: bcd; denominator: abcdefg;

Question number: 2021q49; 2019q44; 2017q44; 2015q42; 2013q46;

School

NH