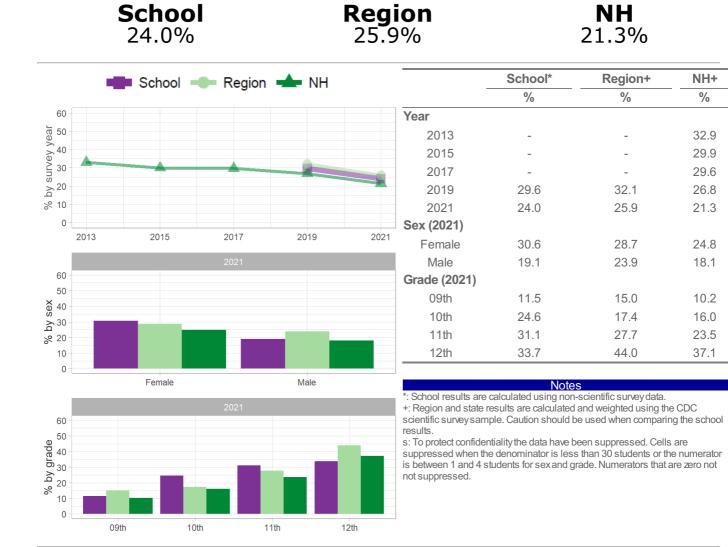

### Category: Drug Use - Behaviors

Number and Percent of students who currently used marijuana (one or more times) during the past 30 days

Region

|                                       | 21.2%    | •        |      | 26.0 | )%                                                                                                     | 17.8%                                                                                                   | )                                                                                                                                                              |                                        |
|---------------------------------------|----------|----------|------|------|--------------------------------------------------------------------------------------------------------|---------------------------------------------------------------------------------------------------------|----------------------------------------------------------------------------------------------------------------------------------------------------------------|----------------------------------------|
|                                       | School = | Region   | H NH |      |                                                                                                        | School*                                                                                                 | Region+                                                                                                                                                        | NH+                                    |
|                                       |          | - ingini |      |      |                                                                                                        | %                                                                                                       | %                                                                                                                                                              | %                                      |
| 50                                    |          |          |      |      | Year                                                                                                   |                                                                                                         |                                                                                                                                                                |                                        |
| 04 Gar                                |          |          |      |      | 2013                                                                                                   | -                                                                                                       | -                                                                                                                                                              | 24.4                                   |
| ∑<br>30                               |          |          |      |      | 2015                                                                                                   | -                                                                                                       | -                                                                                                                                                              | 22.2                                   |
| 40<br>6 30<br>20                      |          |          |      |      | 2017                                                                                                   | -                                                                                                       | -                                                                                                                                                              | 23.1                                   |
| λo<br>Λ                               |          |          |      |      | 2019                                                                                                   | 29.3                                                                                                    | 33.0                                                                                                                                                           | 26.1                                   |
| <mark>⊗</mark> 10                     |          |          |      |      | 2021                                                                                                   | 21.2                                                                                                    | 26.0                                                                                                                                                           | 17.8                                   |
| 0                                     |          |          |      |      | Sex (2021)                                                                                             |                                                                                                         |                                                                                                                                                                |                                        |
| 201                                   | 13 2015  | 2017     | 2019 | 2021 | Female                                                                                                 | 25.7                                                                                                    | 28.1                                                                                                                                                           | 18.6                                   |
|                                       |          | 2021     |      |      | Male                                                                                                   | 17.7                                                                                                    | 24.1                                                                                                                                                           | 16.9                                   |
| 50                                    |          |          |      |      | Grade (2021)                                                                                           |                                                                                                         |                                                                                                                                                                |                                        |
| × <sup>40</sup>                       |          |          |      |      | 09th                                                                                                   | 9.2                                                                                                     | 9.6                                                                                                                                                            | 8.7                                    |
| xəs <sub>30</sub><br>Aq <sub>20</sub> | _        |          |      |      | 10th                                                                                                   | 25.4                                                                                                    | 21.8                                                                                                                                                           | 13.4                                   |
| م<br>20<br>%                          |          |          | _    |      | 11th                                                                                                   | 24.6                                                                                                    | 31.3                                                                                                                                                           | 21.9                                   |
| 10                                    |          |          |      |      | 12th                                                                                                   | 30.8                                                                                                    | 41.3                                                                                                                                                           | 28.2                                   |
| 0                                     | Female   |          | Male |      |                                                                                                        | Note                                                                                                    |                                                                                                                                                                |                                        |
| 50<br>40<br>30<br>20<br>20<br>10      |          | 2021     |      |      | +: Region and state<br>scientific survey sar<br>results.<br>s: To protect confide<br>suppressed when t | results are calculated<br>nple. Caution should l<br>entiality the data have to<br>he denominator is les | I-scientific survey data.<br>I and weighted using the<br>se used when compari-<br>been suppressed. Cells<br>s than 30 students or the<br>rade. Numerators that | ng the school<br>s are<br>ne numerator |

How the question was actually asked: During the past 30 days, how many times did you use marijuana?

12th

a: 0 times; b: 1 or 2 times; c: 3 to 9 times; d: 10 to 19 times; e: 20 to 39 times; f: 40 or more times;

11th

Numerator: bcdef; denominator: abcdef;

09th

0

Question number: 2021q50; 2019q45; 2017q45; 2015q43; 2013q47;

10th

**School** 

NH