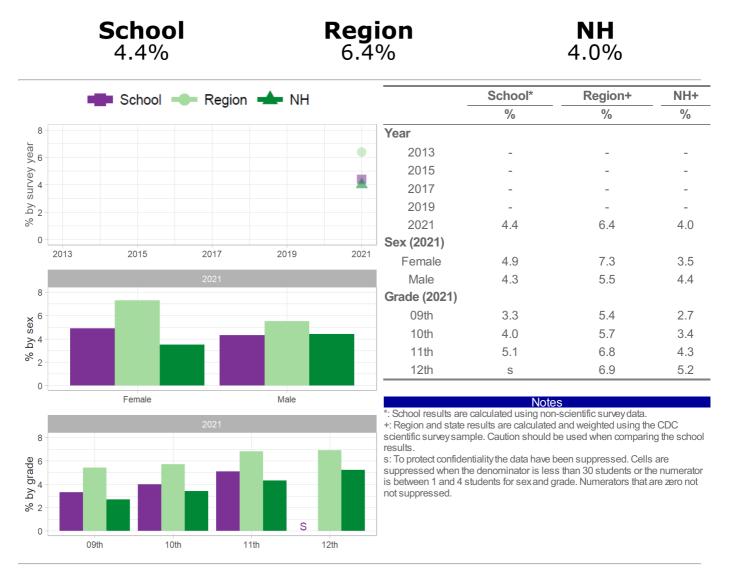

### Category: Drug Use - Behaviors Number and Percent of students who ever used ecstasy

| <b>School</b> 2.6%                            | Region<br>3.4% | <b>NH</b><br>2.5% |
|-----------------------------------------------|----------------|-------------------|
| <b>_</b> ;;;;;;;;;;;;;;;;;;;;;;;;;;;;;;;;;;;; |                | 2.0 / 0           |

is between 1 and 4 students for sex and grade. Numerators that are zero not not suppressed.

How the question was actually asked: During your life, how many times have you used ecstasy (also called MDMA or Molly)?

12th

a: 0 times; b: 1 or 2 times; c: 3 to 9 times; d: 10 to 19 times; e: 20 to 39 times; f: 40 or more times;

11th

S

Numerator: bcdef; denominator: abcdef;

S

10th

<sup>∞</sup> 2 1

0

S

09th

Question number: 2021q56; 2019q999; 2017q999; 2015q999; 2013q999;

NH+

%

20.1

16.5

16.3

20.3

15.9

16.5

15.3

13.5

14.5

17.4

18.2