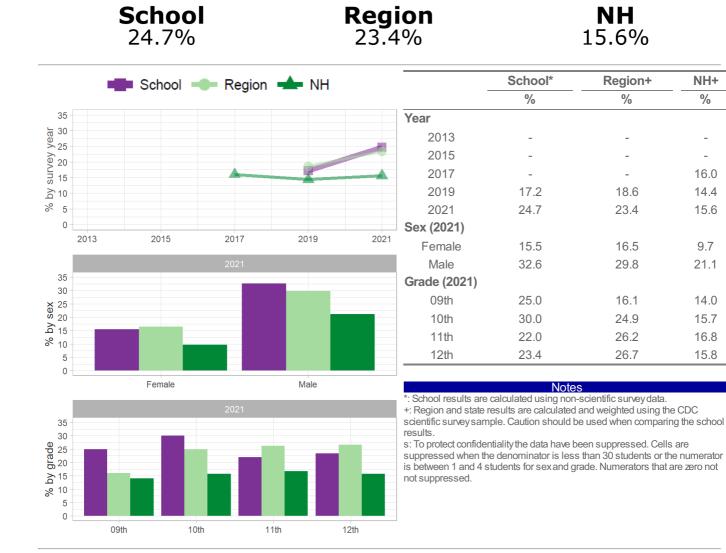

### Category: Drug Use - Behaviors

Number and Percent of students who currently used marijuana (one or more times) during the past 30 days

Region

|                                       | 21.2%    | •        |      | 26.0 | )%                                                                                                     | 17.8%                                                                                                   | )                                                                                                                                                              |                                        |
|---------------------------------------|----------|----------|------|------|--------------------------------------------------------------------------------------------------------|---------------------------------------------------------------------------------------------------------|----------------------------------------------------------------------------------------------------------------------------------------------------------------|----------------------------------------|
|                                       | School = | Region   | H NH |      |                                                                                                        | School*                                                                                                 | Region+                                                                                                                                                        | NH+                                    |
|                                       |          | - ingini |      |      |                                                                                                        | %                                                                                                       | %                                                                                                                                                              | %                                      |
| 50                                    |          |          |      |      | Year                                                                                                   |                                                                                                         |                                                                                                                                                                |                                        |
| 04 Gar                                |          |          |      |      | 2013                                                                                                   | -                                                                                                       | -                                                                                                                                                              | 24.4                                   |
| ∑<br>30                               |          |          |      |      | 2015                                                                                                   | -                                                                                                       | -                                                                                                                                                              | 22.2                                   |
| 40<br>6 30<br>20                      |          |          |      |      | 2017                                                                                                   | -                                                                                                       | -                                                                                                                                                              | 23.1                                   |
| λo<br>Λ                               |          |          |      |      | 2019                                                                                                   | 29.3                                                                                                    | 33.0                                                                                                                                                           | 26.1                                   |
| <mark>⊗</mark> 10                     |          |          |      |      | 2021                                                                                                   | 21.2                                                                                                    | 26.0                                                                                                                                                           | 17.8                                   |
| 0                                     |          |          |      |      | Sex (2021)                                                                                             |                                                                                                         |                                                                                                                                                                |                                        |
| 201                                   | 13 2015  | 2017     | 2019 | 2021 | Female                                                                                                 | 25.7                                                                                                    | 28.1                                                                                                                                                           | 18.6                                   |
|                                       |          | 2021     |      |      | Male                                                                                                   | 17.7                                                                                                    | 24.1                                                                                                                                                           | 16.9                                   |
| 50                                    |          |          |      |      | Grade (2021)                                                                                           |                                                                                                         |                                                                                                                                                                |                                        |
| × <sup>40</sup>                       |          |          |      |      | 09th                                                                                                   | 9.2                                                                                                     | 9.6                                                                                                                                                            | 8.7                                    |
| xəs <sub>30</sub><br>Aq <sub>20</sub> | _        |          |      |      | 10th                                                                                                   | 25.4                                                                                                    | 21.8                                                                                                                                                           | 13.4                                   |
| م<br>20<br>%                          |          |          | _    |      | 11th                                                                                                   | 24.6                                                                                                    | 31.3                                                                                                                                                           | 21.9                                   |
| 10                                    |          |          |      |      | 12th                                                                                                   | 30.8                                                                                                    | 41.3                                                                                                                                                           | 28.2                                   |
| 0                                     | Female   |          | Male |      |                                                                                                        | Note                                                                                                    |                                                                                                                                                                |                                        |
| 50<br>40<br>30<br>20<br>20<br>10      |          | 2021     |      |      | +: Region and state<br>scientific survey sar<br>results.<br>s: To protect confide<br>suppressed when t | results are calculated<br>nple. Caution should l<br>entiality the data have to<br>he denominator is les | I-scientific survey data.<br>I and weighted using the<br>se used when compari-<br>been suppressed. Cells<br>s than 30 students or the<br>rade. Numerators that | ng the school<br>s are<br>ne numerator |

How the question was actually asked: During the past 30 days, how many times did you use marijuana?

12th

a: 0 times; b: 1 or 2 times; c: 3 to 9 times; d: 10 to 19 times; e: 20 to 39 times; f: 40 or more times;

11th

Numerator: bcdef; denominator: abcdef;

09th

0

Question number: 2021q50; 2019q45; 2017q45; 2015q43; 2013q47;

10th

**School** 

NH