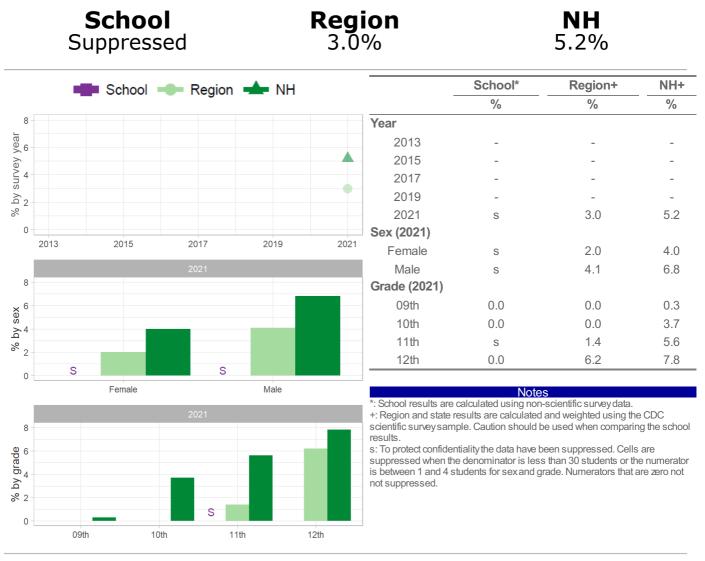

Number and Percent of students who ever used heroin (also called smack, junk, or China White) one or more times during their life

How the question was actually asked: During your life, how many times have you used heroin (also called smack, junk, or China White)? a: 0 times; b: 1 or 2 times; c: 3 to 9 times; d: 10 to 19 times; e: 20 to 39 times; f: 40 or more times;

Numerator: bcdef; denominator: abcdef;

Question number: 2021q54; 2019q47; 2017q46; 2015q47; 2013q51;

Number and Percent of students who ever used methamphetamines (also called speed, crystal meth, crank, ice, or meth) one or more times during their life