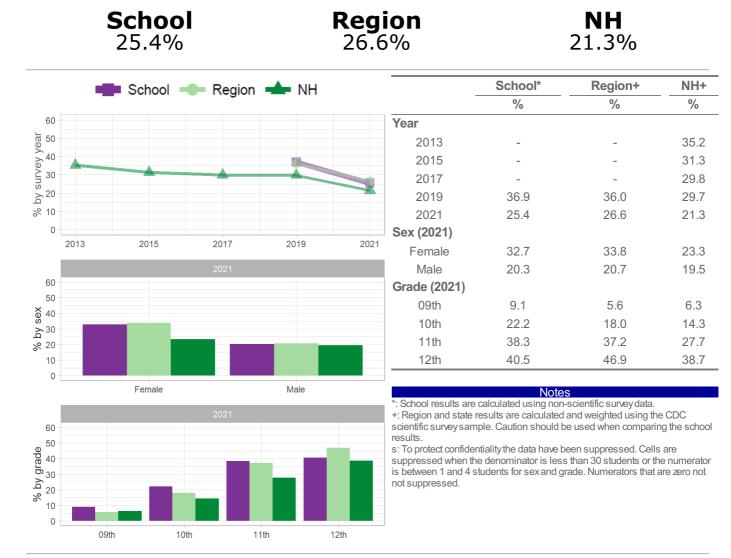

### Category: Sexual Risk - Behaviors Number and Percent of students who ever had sexual intercourse

|                                     |      | <b>School</b> 38.1% |          | I    | <b>Region</b><br>38.9% |                       |                           | <b>NH</b><br>29.3%            |      |  |
|-------------------------------------|------|---------------------|----------|------|------------------------|-----------------------|---------------------------|-------------------------------|------|--|
|                                     |      | School              | Region   | NH   |                        |                       | School*                   | Region+                       | NH+  |  |
|                                     |      |                     | - Rogion |      |                        |                       | %                         | %                             | %    |  |
| 80                                  |      |                     |          |      |                        | Year                  |                           |                               |      |  |
| year<br>9                           |      |                     |          |      |                        | 2013                  | -                         | -                             | 42.8 |  |
| ey y                                |      |                     |          |      |                        | 2015                  | -                         | -                             | 39.4 |  |
| 2<br>1<br>1<br>40                   |      |                     |          |      |                        | 2017                  | -                         | -                             | 38.9 |  |
| 40 kinvey y                         |      |                     |          |      |                        | 2019                  | 49.3                      | 48.2                          | 39.8 |  |
| %                                   |      |                     |          |      |                        | 2021                  | 38.1                      | 38.9                          | 29.3 |  |
| 0                                   |      |                     |          |      |                        | Sex (2021)            |                           |                               |      |  |
|                                     | 2013 | 2015                | 2017     | 2019 | 2021                   | Female                | 40.2                      | 41.4                          | 30.6 |  |
|                                     |      |                     |          |      |                        | Male                  | 38.3                      | 37.2                          | 28.0 |  |
| 80                                  |      |                     |          |      |                        | Grade (2021)          |                           |                               |      |  |
| sex <sup>60</sup>                   |      |                     |          |      |                        | 09th                  | 17.2                      | 14.8                          | 10.5 |  |
| 0<br>S 40                           |      | _                   |          |      |                        | 10th                  | 38.5                      | 31.6                          | 22.6 |  |
| λq <sup>40</sup><br>% <sub>20</sub> |      |                     |          |      |                        | 11th                  | 47.7                      | 46.1                          | 36.2 |  |
| - 20                                |      |                     |          |      |                        | 12th                  | 60.8                      | 63.8                          | 50.3 |  |
| 0                                   |      |                     |          |      |                        |                       |                           |                               |      |  |
|                                     | _    | Female              | 2024     | Male |                        | *: School results are | Rote calculated using non | S<br>-scientific survey data. | 050  |  |

+: Region and state results are calculated and weighted using the CDC scientific survey sample. Caution should be used when comparing the school results.

s: To protect confidentiality the data have been suppressed. Cells are suppressed when the denominator is less than 30 students or the numerator is between 1 and 4 students for sex and grade. Numerators that are zero not not suppressed.

How the question was actually asked: Have you ever had sexual intercourse? a: Yes; b: No;

Numerator: a; denominator: ab;

Question number: 2021q59; 2019q54; 2017q54; 2015q54; 2013q57;