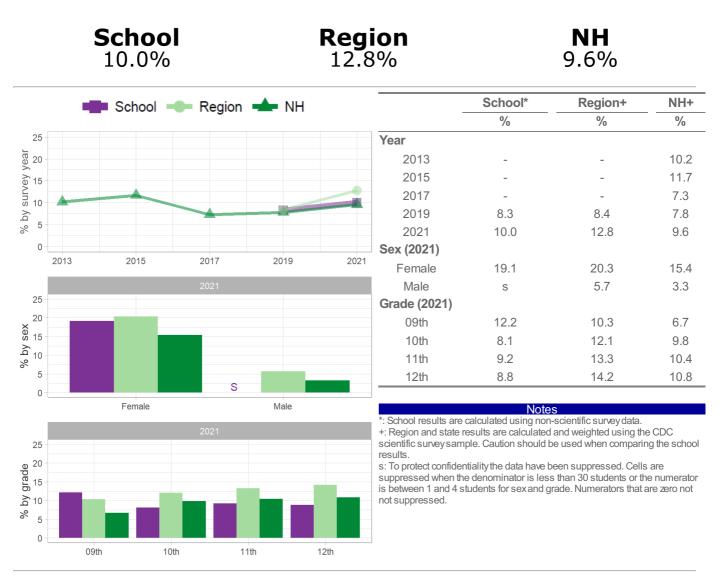

|                                              |      | c <b>hoo</b><br>5.8% | I      |          | <b>Reg</b><br>6.0 | ion<br>%                                                                        |                                                                               | <b>NH</b><br>4.3%                                                                                   |                                     |
|----------------------------------------------|------|----------------------|--------|----------|-------------------|---------------------------------------------------------------------------------|-------------------------------------------------------------------------------|-----------------------------------------------------------------------------------------------------|-------------------------------------|
| ,                                            |      | School =             | Region | H        |                   |                                                                                 | School*                                                                       | Region+                                                                                             | NH+                                 |
|                                              |      |                      | •      |          |                   |                                                                                 | %                                                                             | %                                                                                                   | %                                   |
| 20 -                                         |      |                      |        |          |                   | Year                                                                            |                                                                               |                                                                                                     |                                     |
| _<br>15 −                                    |      |                      |        |          |                   | 2013                                                                            | -                                                                             | -                                                                                                   | 6.6                                 |
| - 51<br>bh survey year<br>5 - 5              |      |                      |        |          |                   | 2015                                                                            | -                                                                             | -                                                                                                   | 6.1                                 |
| 2 10 -                                       |      |                      |        |          |                   | 2017                                                                            | -                                                                             | -                                                                                                   | 5.3                                 |
| ∽<br>Aq 5-                                   |      | -                    |        |          |                   | 2019                                                                            | 7.1                                                                           | 5.5                                                                                                 | 4.7                                 |
| %                                            |      |                      |        |          |                   | 2021                                                                            | 6.8                                                                           | 6.0                                                                                                 | 4.3                                 |
| 0 -                                          |      |                      |        |          |                   | Sex (2021)                                                                      |                                                                               |                                                                                                     |                                     |
|                                              | 2013 | 2015                 | 2017   | 2019     | 2021              | Female                                                                          | 5.8                                                                           | 3.6                                                                                                 | 4.1                                 |
|                                              |      |                      |        |          |                   | Male                                                                            | 7.4                                                                           | 7.1                                                                                                 | 4.5                                 |
| 20 -                                         |      |                      |        |          |                   | Grade (2021)                                                                    |                                                                               |                                                                                                     |                                     |
| × <sup>15</sup>                              |      |                      |        |          |                   | 09th                                                                            | 6.8                                                                           | 5.2                                                                                                 | 4.8                                 |
| x <sup>15 -</sup><br>Aq % 5 -                |      |                      |        |          |                   | 10th                                                                            | 8.8                                                                           | 5.7                                                                                                 | 4.2                                 |
| q %                                          |      |                      |        |          |                   | 11th                                                                            | 7.5                                                                           | 6.8                                                                                                 | 3.8                                 |
| Ũ                                            |      |                      |        |          |                   | 12th                                                                            | S                                                                             | 5.7                                                                                                 | 3.9                                 |
| 0 -                                          | _    | Female               | 2021   | Male     |                   | *: School results are                                                           | Note<br>e calculated using non-                                               |                                                                                                     |                                     |
| - 20<br>- 15<br>- 01<br>- 01<br>- 02<br>- 02 | _    |                      | 2021   |          |                   | scientific survey sar<br>results.<br>s: To protect confide<br>suppressed when t | nple. Caution should b<br>entiality the data have b<br>he denominator is less | e used when comparing<br>een suppressed. Cells<br>than 30 students or th<br>rade. Numerators that a | ng the school<br>are<br>e numerator |
| 0 -                                          | 09th | 10t                  | h 1    | S<br>1th | 12th              |                                                                                 |                                                                               |                                                                                                     |                                     |

How the question was actually asked: How old were you when you tried marijuana for the first time?

a: I have never tried marijuana; b: 8 years old or younger; c: 9 or 10 years old; d: 11 or 12 years old; e: 13 or 14 years old; f: 15 or 16 years old; g: 17 years old or older;

Numerator: bcd; denominator: abcdefg;

Question number: 2021q49; 2019q44; 2017q44; 2015q42; 2013q46;

School

NH