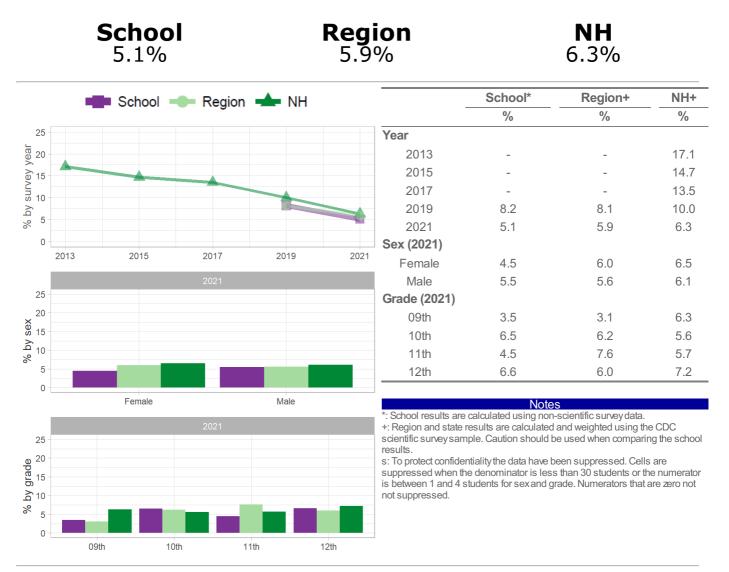

|                                              |      | c <b>hoo</b><br>5.8% | I      |          | <b>Reg</b><br>6.0 | ion<br>%                                                                        |                                                                               | <b>NH</b><br>4.3%                                                                                   |                                     |
|----------------------------------------------|------|----------------------|--------|----------|-------------------|---------------------------------------------------------------------------------|-------------------------------------------------------------------------------|-----------------------------------------------------------------------------------------------------|-------------------------------------|
| ,                                            |      | School =             | Region | H        |                   |                                                                                 | School*                                                                       | Region+                                                                                             | NH+                                 |
|                                              |      |                      | •      |          |                   |                                                                                 | %                                                                             | %                                                                                                   | %                                   |
| 20 -                                         |      |                      |        |          |                   | Year                                                                            |                                                                               |                                                                                                     |                                     |
| _<br>15 −                                    |      |                      |        |          |                   | 2013                                                                            | -                                                                             | -                                                                                                   | 6.6                                 |
| - 51<br>bh survey year<br>5 - 5              |      |                      |        |          |                   | 2015                                                                            | -                                                                             | -                                                                                                   | 6.1                                 |
| 2 10 -                                       |      |                      |        |          |                   | 2017                                                                            | -                                                                             | -                                                                                                   | 5.3                                 |
| ∽<br>Aq 5-                                   |      | -                    |        |          |                   | 2019                                                                            | 7.1                                                                           | 5.5                                                                                                 | 4.7                                 |
| %                                            |      |                      |        |          |                   | 2021                                                                            | 6.8                                                                           | 6.0                                                                                                 | 4.3                                 |
| 0 -                                          |      |                      |        |          |                   | Sex (2021)                                                                      |                                                                               |                                                                                                     |                                     |
|                                              | 2013 | 2015                 | 2017   | 2019     | 2021              | Female                                                                          | 5.8                                                                           | 3.6                                                                                                 | 4.1                                 |
|                                              |      |                      |        |          |                   | Male                                                                            | 7.4                                                                           | 7.1                                                                                                 | 4.5                                 |
| 20 -                                         |      |                      |        |          |                   | Grade (2021)                                                                    |                                                                               |                                                                                                     |                                     |
| × <sup>15</sup>                              |      |                      |        |          |                   | 09th                                                                            | 6.8                                                                           | 5.2                                                                                                 | 4.8                                 |
| x <sup>15 -</sup><br>Aq % 5 -                |      |                      |        |          |                   | 10th                                                                            | 8.8                                                                           | 5.7                                                                                                 | 4.2                                 |
| q %                                          |      |                      |        |          |                   | 11th                                                                            | 7.5                                                                           | 6.8                                                                                                 | 3.8                                 |
| Ũ                                            |      |                      |        |          |                   | 12th                                                                            | S                                                                             | 5.7                                                                                                 | 3.9                                 |
| 0 -                                          | _    | Female               | 2021   | Male     |                   | *: School results are                                                           | Note<br>e calculated using non-                                               |                                                                                                     |                                     |
| - 20<br>- 15<br>- 01<br>- 01<br>- 02<br>- 02 | _    |                      | 2021   |          |                   | scientific survey sar<br>results.<br>s: To protect confide<br>suppressed when t | nple. Caution should b<br>entiality the data have b<br>he denominator is less | e used when comparing<br>een suppressed. Cells<br>than 30 students or th<br>rade. Numerators that a | ng the school<br>are<br>e numerator |
| 0 -                                          | 09th | 10t                  | h 1    | S<br>1th | 12th              |                                                                                 |                                                                               |                                                                                                     |                                     |

How the question was actually asked: How old were you when you tried marijuana for the first time?

a: I have never tried marijuana; b: 8 years old or younger; c: 9 or 10 years old; d: 11 or 12 years old; e: 13 or 14 years old; f: 15 or 16 years old; g: 17 years old or older;

Numerator: bcd; denominator: abcdefg;

Question number: 2021q49; 2019q44; 2017q44; 2015q42; 2013q46;

School

NH