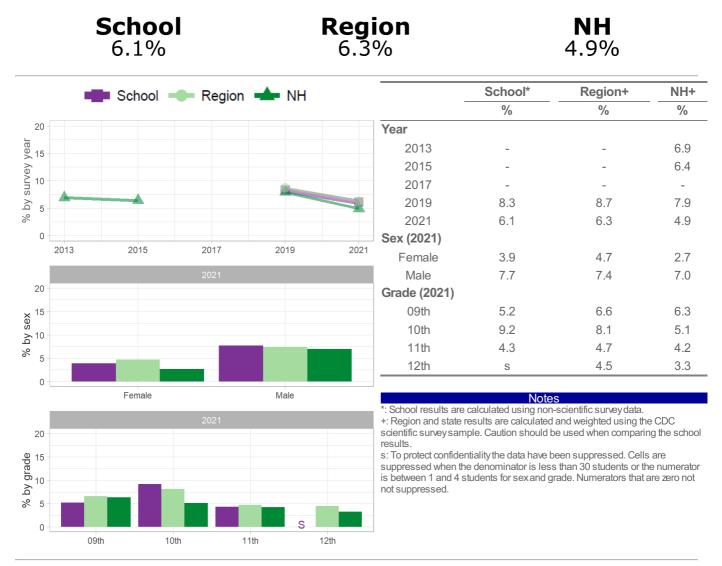

|                                              |      | c <b>hoo</b><br>5.8% | I      |          | <b>Reg</b><br>6.0 | ion<br>%                                                                        |                                                                               | <b>NH</b><br>4.3%                                                                                   |                                     |
|----------------------------------------------|------|----------------------|--------|----------|-------------------|---------------------------------------------------------------------------------|-------------------------------------------------------------------------------|-----------------------------------------------------------------------------------------------------|-------------------------------------|
| ,                                            |      | School =             | Region | H        |                   |                                                                                 | School*                                                                       | Region+                                                                                             | NH+                                 |
|                                              |      |                      | •      |          |                   |                                                                                 | %                                                                             | %                                                                                                   | %                                   |
| 20 -                                         |      |                      |        |          |                   | Year                                                                            |                                                                               |                                                                                                     |                                     |
| _<br>15 −                                    |      |                      |        |          |                   | 2013                                                                            | -                                                                             | -                                                                                                   | 6.6                                 |
| - 51<br>bh survey year<br>5 - 5              |      |                      |        |          |                   | 2015                                                                            | -                                                                             | -                                                                                                   | 6.1                                 |
| 2 10 -                                       |      |                      |        |          |                   | 2017                                                                            | -                                                                             | -                                                                                                   | 5.3                                 |
| ∽<br>Aq 5-                                   |      | -                    |        |          |                   | 2019                                                                            | 7.1                                                                           | 5.5                                                                                                 | 4.7                                 |
| %                                            |      |                      |        |          |                   | 2021                                                                            | 6.8                                                                           | 6.0                                                                                                 | 4.3                                 |
| 0 -                                          |      |                      |        |          |                   | Sex (2021)                                                                      |                                                                               |                                                                                                     |                                     |
|                                              | 2013 | 2015                 | 2017   | 2019     | 2021              | Female                                                                          | 5.8                                                                           | 3.6                                                                                                 | 4.1                                 |
|                                              |      |                      |        |          |                   | Male                                                                            | 7.4                                                                           | 7.1                                                                                                 | 4.5                                 |
| 20 -                                         |      |                      |        |          |                   | Grade (2021)                                                                    |                                                                               |                                                                                                     |                                     |
| × <sup>15</sup>                              |      |                      |        |          |                   | 09th                                                                            | 6.8                                                                           | 5.2                                                                                                 | 4.8                                 |
| x <sup>15 -</sup><br>Aq % 5 -                |      |                      |        |          |                   | 10th                                                                            | 8.8                                                                           | 5.7                                                                                                 | 4.2                                 |
| q %                                          |      |                      |        |          |                   | 11th                                                                            | 7.5                                                                           | 6.8                                                                                                 | 3.8                                 |
| Ũ                                            |      |                      |        |          |                   | 12th                                                                            | S                                                                             | 5.7                                                                                                 | 3.9                                 |
| 0 -                                          | _    | Female               | 2021   | Male     |                   | *: School results are                                                           | Note<br>e calculated using non-                                               |                                                                                                     |                                     |
| - 20<br>- 15<br>- 01<br>- 01<br>- 02<br>- 02 | _    |                      | 2021   |          |                   | scientific survey sar<br>results.<br>s: To protect confide<br>suppressed when t | nple. Caution should b<br>entiality the data have b<br>he denominator is less | e used when comparing<br>een suppressed. Cells<br>than 30 students or th<br>rade. Numerators that a | ng the school<br>are<br>e numerator |
| 0 -                                          | 09th | 10t                  | h 1    | S<br>1th | 12th              |                                                                                 |                                                                               |                                                                                                     |                                     |

How the question was actually asked: How old were you when you tried marijuana for the first time?

a: I have never tried marijuana; b: 8 years old or younger; c: 9 or 10 years old; d: 11 or 12 years old; e: 13 or 14 years old; f: 15 or 16 years old; g: 17 years old or older;

Numerator: bcd; denominator: abcdefg;

Question number: 2021q49; 2019q44; 2017q44; 2015q42; 2013q46;

School

NH