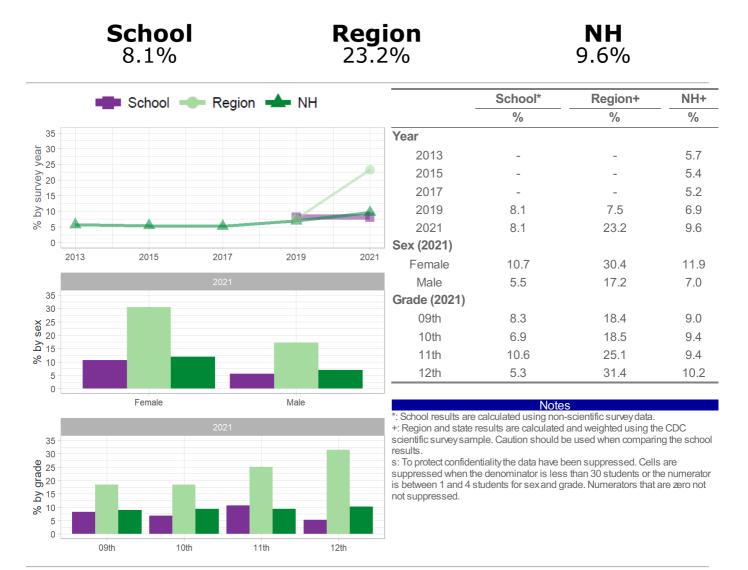

#### Category: Drug Use - Behaviors

Number and Percent of students who were offered, sold, or given an illegal drug on school property during the past 12 months

How the question was actually asked: During the past 12 months, has anyone offered, sold, or given you an illegal drug on school property?

a: Yes; b: No;

Numerator: a; denominator: ab;

Question number: 2021q57; 2019q52; 2017q52; 2015q53; 2013q56;

Number and Percent of students who recall hearing, reading, or seeing a public message about avoiding alcohol or other illegal drugs during the past 12 months