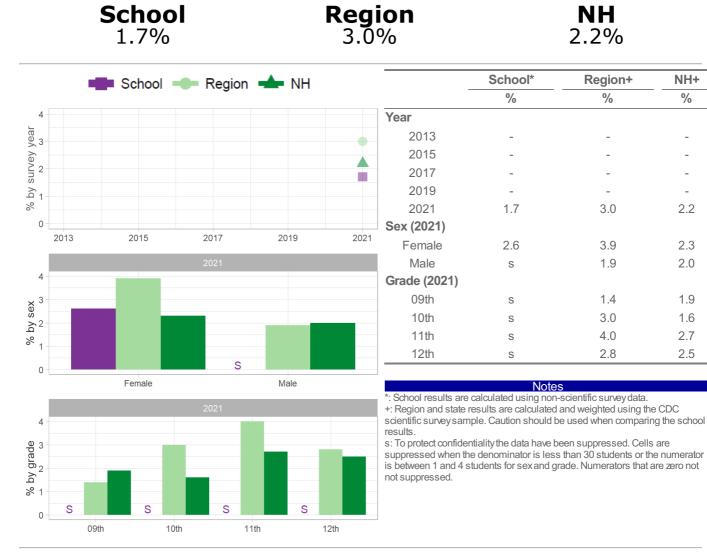

## Category: Drug Use - Behaviors

Number and Percent of students who ever used synthetic marijuana (one or more times during their life)

Region

|                                  |      | 9.4%     | -        |      | 11.4% |                                                                                                                                                                                                                                                                                                                                                                                                                                                                            |         | 10.1%   |      |  |  |
|----------------------------------|------|----------|----------|------|-------|----------------------------------------------------------------------------------------------------------------------------------------------------------------------------------------------------------------------------------------------------------------------------------------------------------------------------------------------------------------------------------------------------------------------------------------------------------------------------|---------|---------|------|--|--|
|                                  |      | School = | Region   | MH   |       |                                                                                                                                                                                                                                                                                                                                                                                                                                                                            | School* | Region+ | NH+  |  |  |
|                                  |      |          | • Region |      |       |                                                                                                                                                                                                                                                                                                                                                                                                                                                                            | %       | %       | %    |  |  |
| 20                               | -    |          |          |      |       | Year                                                                                                                                                                                                                                                                                                                                                                                                                                                                       |         |         |      |  |  |
| 7ear<br>15                       |      |          |          |      |       | 2013                                                                                                                                                                                                                                                                                                                                                                                                                                                                       | -       | -       | -    |  |  |
| ey y                             |      |          |          |      |       | 2015                                                                                                                                                                                                                                                                                                                                                                                                                                                                       | -       | -       | -    |  |  |
| survey year<br>0                 |      |          |          |      |       | 2017                                                                                                                                                                                                                                                                                                                                                                                                                                                                       | -       | -       | -    |  |  |
| s fd %                           |      |          |          |      |       | 2019                                                                                                                                                                                                                                                                                                                                                                                                                                                                       | -       | -       | -    |  |  |
| %                                |      |          |          |      |       | 2021                                                                                                                                                                                                                                                                                                                                                                                                                                                                       | 9.4     | 11.4    | 10.1 |  |  |
| 0                                | -    |          |          |      |       | Sex (2021)                                                                                                                                                                                                                                                                                                                                                                                                                                                                 |         |         |      |  |  |
|                                  | 2013 | 2015     | 2017     | 2019 | 2021  | Female                                                                                                                                                                                                                                                                                                                                                                                                                                                                     | 10.9    | 11.2    | 11.5 |  |  |
|                                  |      |          | 2021     |      |       | Male                                                                                                                                                                                                                                                                                                                                                                                                                                                                       | 7.9     | 11.1    | 8.6  |  |  |
| 20                               |      |          |          |      |       | Grade (2021)                                                                                                                                                                                                                                                                                                                                                                                                                                                               |         |         |      |  |  |
| <b>xe</b> <sup>15</sup>          |      |          |          |      |       | 09th                                                                                                                                                                                                                                                                                                                                                                                                                                                                       | 7.9     | 7.0     | 5.9  |  |  |
| ₩<br>S 10                        |      |          |          |      |       | 10th                                                                                                                                                                                                                                                                                                                                                                                                                                                                       | 14.1    | 10.4    | 7.8  |  |  |
| م 10<br>م % 5                    |      |          |          |      |       | 11th                                                                                                                                                                                                                                                                                                                                                                                                                                                                       | 9.4     | 9.9     | 12.1 |  |  |
| 5                                |      |          |          |      |       | 12th                                                                                                                                                                                                                                                                                                                                                                                                                                                                       | S       | 18.0    | 14.6 |  |  |
| 0                                |      | Female   |          | Male |       |                                                                                                                                                                                                                                                                                                                                                                                                                                                                            | Nista   |         |      |  |  |
| % by grade<br>0 12 10<br>2 01 21 |      |          | 2021     |      | i.    | Notes         *: School results are calculated using non-scientific survey data.         +: Region and state results are calculated and weighted using the C scientific survey sample. Caution should be used when comparing t results.         s: To protect confidentiality the data have been suppressed. Cells ar suppressed when the denominator is less than 30 students or the r is between 1 and 4 students for sex and grade. Numerators that are not suppressed. |         |         |      |  |  |

How the question was actually asked: During your life, how many times have you used synthetic marijuana?

S

12th

a: 0 times; b: 1 or 2 times; c: 3 to 9 times; d: 10 to 19 times; e: 20 to 39 times; f: 40 or more times;

11th

Numerator: bcdef; denominator: abcdef;

09th

0

Question number: 2021q51; 2019q999; 2017q999; 2015q999; 2013q999;

10th

Number and Percent of students who ever took prescription pain medicine without a doctor's prescription or differently than how a doctor told them to use it