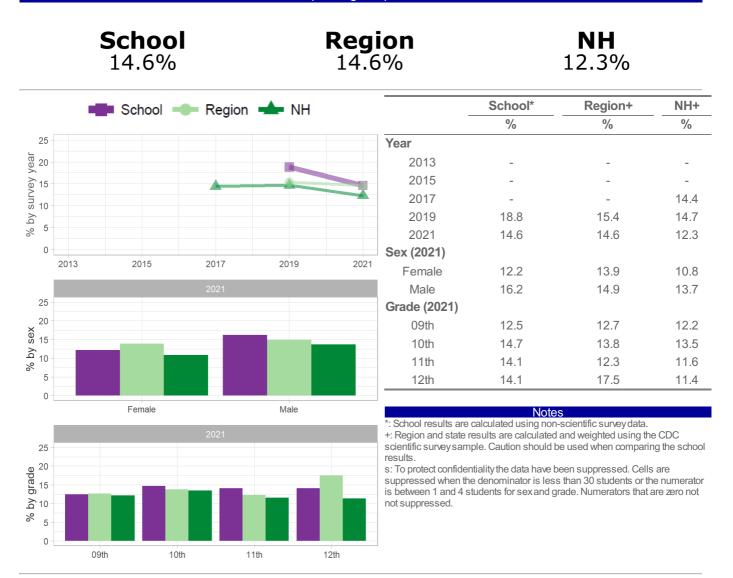

Question number: 2021q13; 2019q13; 2017q13; 2015q13; 2013q13;

Number and Percent of students who had their first drink of alcohol before age 13 years (other than a few sips)

|                                        |      | <b>hool</b><br>4% |          |         | <b>Reg</b><br>12.5 | ion<br>5%                                                                                              | <b>NH</b><br>10.0%                                                            |                                                                                                                                  |                                        |  |
|----------------------------------------|------|-------------------|----------|---------|--------------------|--------------------------------------------------------------------------------------------------------|-------------------------------------------------------------------------------|----------------------------------------------------------------------------------------------------------------------------------|----------------------------------------|--|
|                                        | S    | chool 🗝           | Region   | H       |                    |                                                                                                        | School*                                                                       | Region+                                                                                                                          | NH+                                    |  |
|                                        |      | •                 | . togion |         |                    |                                                                                                        | %                                                                             | %                                                                                                                                | %                                      |  |
| 25                                     |      |                   |          |         |                    | Year                                                                                                   |                                                                               |                                                                                                                                  |                                        |  |
| 20 Gar                                 |      |                   |          |         |                    | 2013                                                                                                   | -                                                                             | -                                                                                                                                | 11.9                                   |  |
| 00 ph survey year<br>01 12 05<br>2 05  |      |                   |          |         |                    | 2015                                                                                                   | -                                                                             | -                                                                                                                                | 10.8                                   |  |
| nLve                                   |      |                   |          | <u></u> |                    | 2017                                                                                                   | -                                                                             | -                                                                                                                                | 10.7                                   |  |
| 10<br>10                               |      |                   |          |         |                    | 2019                                                                                                   | 12.4                                                                          | 12.0                                                                                                                             | 10.4                                   |  |
| % 5                                    |      |                   |          |         |                    | 2021                                                                                                   | 12.4                                                                          | 12.5                                                                                                                             | 10.0                                   |  |
| 0                                      |      |                   |          |         |                    | Sex (2021)                                                                                             |                                                                               |                                                                                                                                  |                                        |  |
| 20                                     | 013  | 2015              | 2017     | 2019    | 2021               | Female                                                                                                 | 12.4                                                                          | 13.4                                                                                                                             | 10.1                                   |  |
|                                        |      |                   | 2021     |         |                    | Male                                                                                                   | 12.8                                                                          | 11.8                                                                                                                             | 9.8                                    |  |
| 25                                     |      |                   |          |         |                    | Grade (2021)                                                                                           |                                                                               |                                                                                                                                  |                                        |  |
| × 20                                   |      |                   |          |         |                    | 09th                                                                                                   | 18.7                                                                          | 17.2                                                                                                                             | 13.0                                   |  |
| xəs 15<br>Aq 10                        | _    |                   |          |         |                    | 10th                                                                                                   | 12.2                                                                          | 9.5                                                                                                                              | 9.5                                    |  |
| ର୍ବ <sub>10</sub>                      |      |                   |          |         |                    | 11th                                                                                                   | 10.4                                                                          | 12.4                                                                                                                             | 7.9                                    |  |
| 5                                      |      |                   |          |         |                    | 12th                                                                                                   | 5.4                                                                           | 10.4                                                                                                                             | 8.7                                    |  |
| 0                                      | F    | emale             |          | Male    |                    | *. Oak as large with an                                                                                | Note                                                                          |                                                                                                                                  |                                        |  |
| 25<br>20<br>15<br>15<br>10<br>% 5<br>0 | O9th | 10th              | 2021     | 1th     | 12th               | +: Region and state<br>scientific survey sau<br>results.<br>s: To protect confide<br>suppressed when t | mple. Caution should b<br>entiality the data have b<br>he denominator is less | and weighted using the<br>oe used when comparing<br>oeen suppressed. Cells<br>s than 30 students or the<br>rade. Numerators that | ng the school<br>s are<br>ne numerator |  |

How the question was actually asked: How old were you when you had your first drink of alcohol other than a few sips?

a: I have never had a drink of alcohol other than a few sips; b: 8 years old or younger; c: 9 or 10 years old; d: 11 or 12 years old; e: 13 or 14 years old; f: 15 or 16 years old; g: 17 years old or older;

Numerator: bcd; denominator: abcdefg;

Question number: 2021q45; 2019q40; 2017q40; 2015q38; 2013q40;

Number and Percent of students who currently drank alcohol (at least one drink of alcohol, on at least 1 day) during the past 30 days