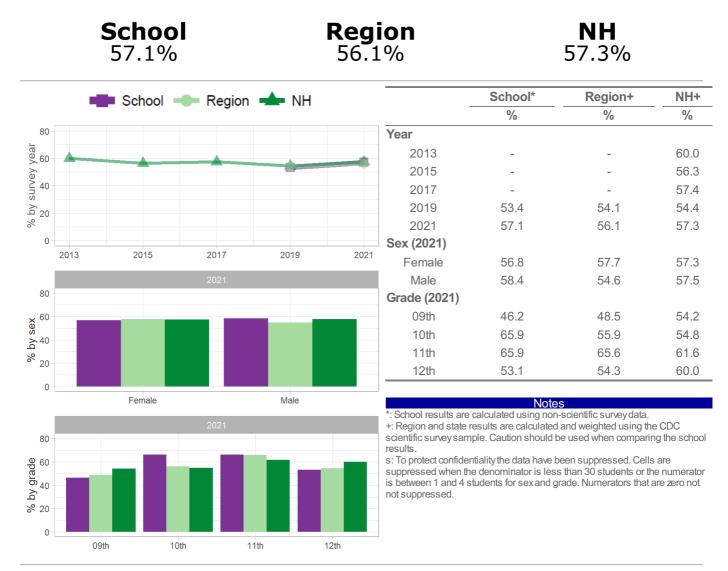

|                                              |      | c <b>hoo</b><br>5.8% | I      |          | <b>Reg</b><br>6.0 | ion<br>%                                                                        |                                                                               | <b>NH</b><br>4.3%                                                                                   |                                     |
|----------------------------------------------|------|----------------------|--------|----------|-------------------|---------------------------------------------------------------------------------|-------------------------------------------------------------------------------|-----------------------------------------------------------------------------------------------------|-------------------------------------|
| ,                                            |      | School =             | Region | H        |                   |                                                                                 | School*                                                                       | Region+                                                                                             | NH+                                 |
|                                              |      |                      | •      |          |                   |                                                                                 | %                                                                             | %                                                                                                   | %                                   |
| 20 -                                         |      |                      |        |          |                   | Year                                                                            |                                                                               |                                                                                                     |                                     |
| _<br>15 −                                    |      |                      |        |          |                   | 2013                                                                            | -                                                                             | -                                                                                                   | 6.6                                 |
| - 51<br>bh survey year<br>5 - 5              |      |                      |        |          |                   | 2015                                                                            | -                                                                             | -                                                                                                   | 6.1                                 |
| 2 10 -                                       |      |                      |        |          |                   | 2017                                                                            | -                                                                             | -                                                                                                   | 5.3                                 |
| ∽<br>Aq 5-                                   |      | -                    |        |          |                   | 2019                                                                            | 7.1                                                                           | 5.5                                                                                                 | 4.7                                 |
| %                                            |      |                      |        |          |                   | 2021                                                                            | 6.8                                                                           | 6.0                                                                                                 | 4.3                                 |
| 0 -                                          |      |                      |        |          |                   | Sex (2021)                                                                      |                                                                               |                                                                                                     |                                     |
|                                              | 2013 | 2015                 | 2017   | 2019     | 2021              | Female                                                                          | 5.8                                                                           | 3.6                                                                                                 | 4.1                                 |
|                                              |      |                      |        |          |                   | Male                                                                            | 7.4                                                                           | 7.1                                                                                                 | 4.5                                 |
| 20 -                                         |      |                      |        |          |                   | Grade (2021)                                                                    |                                                                               |                                                                                                     |                                     |
| × <sup>15</sup>                              |      |                      |        |          |                   | 09th                                                                            | 6.8                                                                           | 5.2                                                                                                 | 4.8                                 |
| x <sup>15 -</sup><br>Aq % 5 -                |      |                      |        |          |                   | 10th                                                                            | 8.8                                                                           | 5.7                                                                                                 | 4.2                                 |
| q %                                          |      |                      |        |          |                   | 11th                                                                            | 7.5                                                                           | 6.8                                                                                                 | 3.8                                 |
| Ũ                                            |      |                      |        |          |                   | 12th                                                                            | S                                                                             | 5.7                                                                                                 | 3.9                                 |
| 0 -                                          | _    | Female               | 2021   | Male     |                   | *: School results are                                                           | Note<br>e calculated using non-                                               |                                                                                                     |                                     |
| - 20<br>- 15<br>- 01<br>- 01<br>- 02<br>- 02 | _    |                      | 2021   |          |                   | scientific survey sar<br>results.<br>s: To protect confide<br>suppressed when t | nple. Caution should b<br>entiality the data have b<br>he denominator is less | e used when comparing<br>een suppressed. Cells<br>than 30 students or th<br>rade. Numerators that a | ng the school<br>are<br>e numerator |
| 0 -                                          | 09th | 10t                  | h 1    | S<br>1th | 12th              |                                                                                 |                                                                               |                                                                                                     |                                     |

How the question was actually asked: How old were you when you tried marijuana for the first time?

a: I have never tried marijuana; b: 8 years old or younger; c: 9 or 10 years old; d: 11 or 12 years old; e: 13 or 14 years old; f: 15 or 16 years old; g: 17 years old or older;

Numerator: bcd; denominator: abcdefg;

Question number: 2021q49; 2019q44; 2017q44; 2015q42; 2013q46;

School

NH