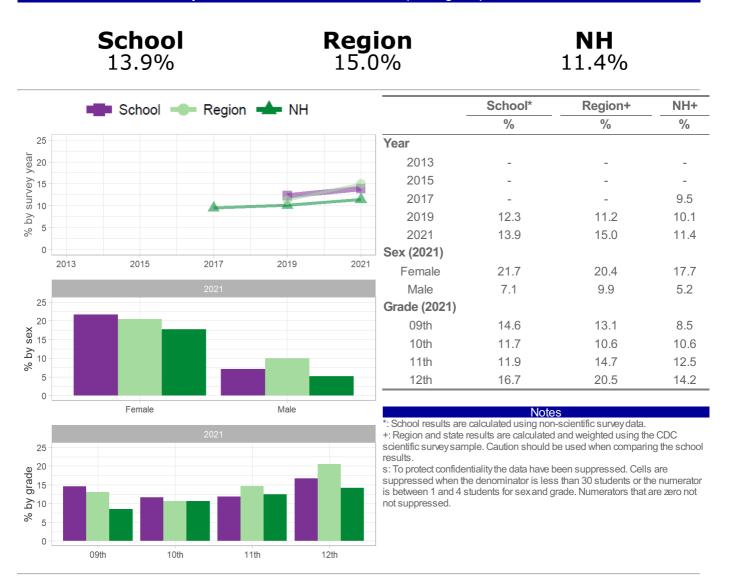

### Category: Drug Use - Behaviors Number and Percent of students who ever used ecstasy

| <b>School</b> 2.6%                            | Region<br>3.4% | <b>NH</b><br>2.5% |
|-----------------------------------------------|----------------|-------------------|
| <b>_</b> ;;;;;;;;;;;;;;;;;;;;;;;;;;;;;;;;;;;; |                | 2.0 / 0           |

is between 1 and 4 students for sex and grade. Numerators that are zero not not suppressed.

How the question was actually asked: During your life, how many times have you used ecstasy (also called MDMA or Molly)?

12th

a: 0 times; b: 1 or 2 times; c: 3 to 9 times; d: 10 to 19 times; e: 20 to 39 times; f: 40 or more times;

11th

S

Numerator: bcdef; denominator: abcdef;

S

10th

<sup>∞</sup> 2 1

0

S

09th

Question number: 2021q56; 2019q999; 2017q999; 2015q999; 2013q999;

NH+

%

20.1

16.5