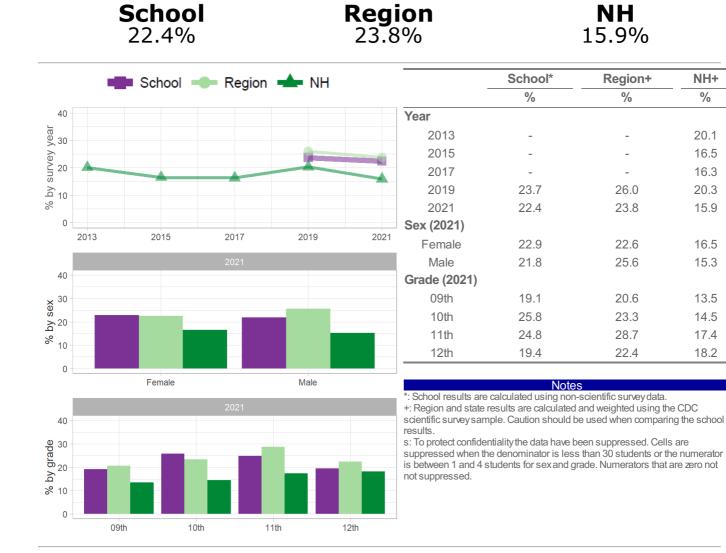

### Category: Sexual Risk - Behaviors Number and Percent of students who ever had sexual intercourse

|                                     |      | <b>School</b> 38.1% |          | I    | <b>Region</b><br>38.9% |                       |                           | <b>NH</b><br>29.3%            |      |  |
|-------------------------------------|------|---------------------|----------|------|------------------------|-----------------------|---------------------------|-------------------------------|------|--|
|                                     |      | School              | Region   | NH   |                        |                       | School*                   | Region+                       | NH+  |  |
|                                     |      |                     | - Rogion |      |                        |                       | %                         | %                             | %    |  |
| 80                                  |      |                     |          |      |                        | Year                  |                           |                               |      |  |
| year<br>9                           |      |                     |          |      |                        | 2013                  | -                         | -                             | 42.8 |  |
| ey y                                |      |                     |          |      |                        | 2015                  | -                         | -                             | 39.4 |  |
| 2<br>1<br>1<br>40                   |      |                     |          |      |                        | 2017                  | -                         | -                             | 38.9 |  |
| 40 kinvey y                         |      |                     |          |      |                        | 2019                  | 49.3                      | 48.2                          | 39.8 |  |
| %                                   |      |                     |          |      |                        | 2021                  | 38.1                      | 38.9                          | 29.3 |  |
| 0                                   |      |                     |          |      |                        | Sex (2021)            |                           |                               |      |  |
|                                     | 2013 | 2015                | 2017     | 2019 | 2021                   | Female                | 40.2                      | 41.4                          | 30.6 |  |
|                                     |      |                     |          |      |                        | Male                  | 38.3                      | 37.2                          | 28.0 |  |
| 80                                  |      |                     |          |      |                        | Grade (2021)          |                           |                               |      |  |
| sex <sup>60</sup>                   |      |                     |          |      |                        | 09th                  | 17.2                      | 14.8                          | 10.5 |  |
| 0<br>S 40                           |      | _                   |          |      |                        | 10th                  | 38.5                      | 31.6                          | 22.6 |  |
| λq <sup>40</sup><br>% <sub>20</sub> |      |                     |          |      |                        | 11th                  | 47.7                      | 46.1                          | 36.2 |  |
| - 20                                |      |                     |          |      |                        | 12th                  | 60.8                      | 63.8                          | 50.3 |  |
| 0                                   |      |                     |          |      |                        |                       |                           |                               |      |  |
|                                     | _    | Female              | 2024     | Male |                        | *: School results are | Rote calculated using non | S<br>-scientific survey data. | 050  |  |

+: Region and state results are calculated and weighted using the CDC scientific survey sample. Caution should be used when comparing the school results.

s: To protect confidentiality the data have been suppressed. Cells are suppressed when the denominator is less than 30 students or the numerator is between 1 and 4 students for sex and grade. Numerators that are zero not not suppressed.

How the question was actually asked: Have you ever had sexual intercourse? a: Yes; b: No;

Numerator: a; denominator: ab;

Question number: 2021q59; 2019q54; 2017q54; 2015q54; 2013q57;