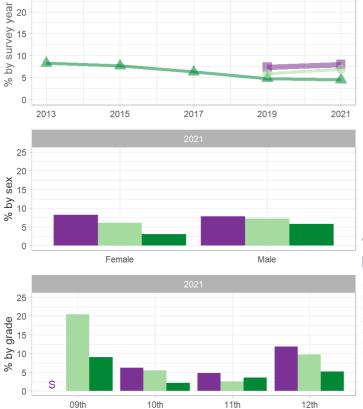

## Category: Drug Use - Behaviors

Number and Percent of students who ever used synthetic marijuana (one or more times during their life)

Region

|                                  |      | 9.4%     | -        |      | 11.4% |                                                                                                                                                                                                                                                                                                                                                                                                                                                                            |         | 10.1%   |      |  |  |
|----------------------------------|------|----------|----------|------|-------|----------------------------------------------------------------------------------------------------------------------------------------------------------------------------------------------------------------------------------------------------------------------------------------------------------------------------------------------------------------------------------------------------------------------------------------------------------------------------|---------|---------|------|--|--|
|                                  |      | School = | Region   | MH   |       |                                                                                                                                                                                                                                                                                                                                                                                                                                                                            | School* | Region+ | NH+  |  |  |
|                                  |      |          | • Region |      |       |                                                                                                                                                                                                                                                                                                                                                                                                                                                                            | %       | %       | %    |  |  |
| 20                               | -    |          |          |      |       | Year                                                                                                                                                                                                                                                                                                                                                                                                                                                                       |         |         |      |  |  |
| 7ear<br>15                       |      |          |          |      |       | 2013                                                                                                                                                                                                                                                                                                                                                                                                                                                                       | -       | -       | -    |  |  |
| ey y                             |      |          |          |      |       | 2015                                                                                                                                                                                                                                                                                                                                                                                                                                                                       | -       | -       | -    |  |  |
| survey year<br>0                 |      |          |          |      |       | 2017                                                                                                                                                                                                                                                                                                                                                                                                                                                                       | -       | -       | -    |  |  |
| s fd %                           |      |          |          |      |       | 2019                                                                                                                                                                                                                                                                                                                                                                                                                                                                       | -       | -       | -    |  |  |
| %                                |      |          |          |      |       | 2021                                                                                                                                                                                                                                                                                                                                                                                                                                                                       | 9.4     | 11.4    | 10.1 |  |  |
| 0                                | -    |          |          |      |       | Sex (2021)                                                                                                                                                                                                                                                                                                                                                                                                                                                                 |         |         |      |  |  |
|                                  | 2013 | 2015     | 2017     | 2019 | 2021  | Female                                                                                                                                                                                                                                                                                                                                                                                                                                                                     | 10.9    | 11.2    | 11.5 |  |  |
|                                  |      |          | 2021     |      |       | Male                                                                                                                                                                                                                                                                                                                                                                                                                                                                       | 7.9     | 11.1    | 8.6  |  |  |
| 20                               |      |          |          |      |       | Grade (2021)                                                                                                                                                                                                                                                                                                                                                                                                                                                               |         |         |      |  |  |
| <b>xe</b> <sup>15</sup>          |      |          |          |      |       | 09th                                                                                                                                                                                                                                                                                                                                                                                                                                                                       | 7.9     | 7.0     | 5.9  |  |  |
| ₩<br>S 10                        |      |          |          |      |       | 10th                                                                                                                                                                                                                                                                                                                                                                                                                                                                       | 14.1    | 10.4    | 7.8  |  |  |
| م 10<br>م % 5                    |      |          |          |      |       | 11th                                                                                                                                                                                                                                                                                                                                                                                                                                                                       | 9.4     | 9.9     | 12.1 |  |  |
| 5                                |      |          |          |      |       | 12th                                                                                                                                                                                                                                                                                                                                                                                                                                                                       | S       | 18.0    | 14.6 |  |  |
| 0                                |      | Female   |          | Male |       |                                                                                                                                                                                                                                                                                                                                                                                                                                                                            | Nista   |         |      |  |  |
| % by grade<br>0 12 10<br>2 01 21 |      |          | 2021     |      | i.    | Notes         *: School results are calculated using non-scientific survey data.         +: Region and state results are calculated and weighted using the C scientific survey sample. Caution should be used when comparing t results.         s: To protect confidentiality the data have been suppressed. Cells ar suppressed when the denominator is less than 30 students or the r is between 1 and 4 students for sex and grade. Numerators that are not suppressed. |         |         |      |  |  |

How the question was actually asked: During your life, how many times have you used synthetic marijuana?

S

12th

a: 0 times; b: 1 or 2 times; c: 3 to 9 times; d: 10 to 19 times; e: 20 to 39 times; f: 40 or more times;

11th

Numerator: bcdef; denominator: abcdef;

09th

0

Question number: 2021q51; 2019q999; 2017q999; 2015q999; 2013q999;

10th

Number and Percent of students who ever took prescription pain medicine without a doctor's prescription or differently than how a doctor told them to use it