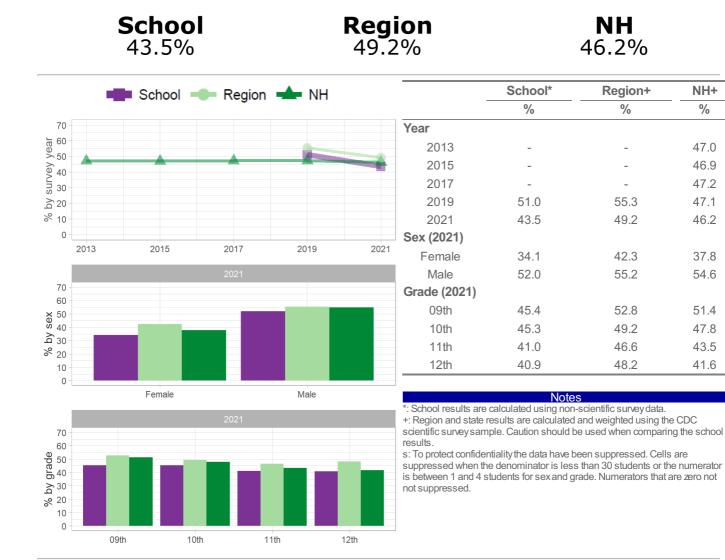

#### Category: Drug Use - Perceptions Number and Percent of students who reported that their parents feel it would be wrong or very wrong for them to smoke marijuana **Region** 73.9% **School** NH 77.4% 79.7% School\* **Region+** NH+ 🛚 School 🔲 Region 📥 NH % % % 100 Year % by survey year 80 2013 82.4 \_ 2015 83.0 60 2017 78.8 40 2019 72.6 78.5 74.9 20 2021 77.4 73.9 79.7 0 Sex (2021) 2013 2015 2017 2019 2021 Female 78.7 75.5 79.8 Male 77.1 72.7 79.8 100 Grade (2021) 80 09th 77.3 86.7 83.2 % by sex 60 10th 77.8 81.3 84.1 40 11th 78.4 75.4 77.9 20 62.5 12th 67.0 69.5 0 Female Male Notes School results are calculated using non-scientific survey data +: Region and state results are calculated and weighted using the CDC scientific survey sample. Caution should be used when comparing the school 100 results. 80 s: To protect confidentiality the data have been suppressed. Cells are % by grade suppressed when the denominator is less than 30 students or the numerator 60 is between 1 and 4 students for sex and grade. Numerators that are zero not 40 not suppressed. 20

How the question was actually asked: How wrong do your parents feel it would be for you to smoke marijuana?

12th

11th

a: Very wrong; b: Wrong; c: A little bit wrong; d: Not at all wrong; e: Not sure;

Numerator: ab; denominator: abcde;

09th

0

Question number: 2021q101; 2019q96; 2017q94; 2015q93; 2013q91;

10th

Number and Percent of students who reported that their parents feel it would be wrong or very wrong for them to take a prescription drug without a doctor's prescription (such as OxyContin, Percocet, Vicodin, codeine, Adderall, Ritalin, or Xanax)