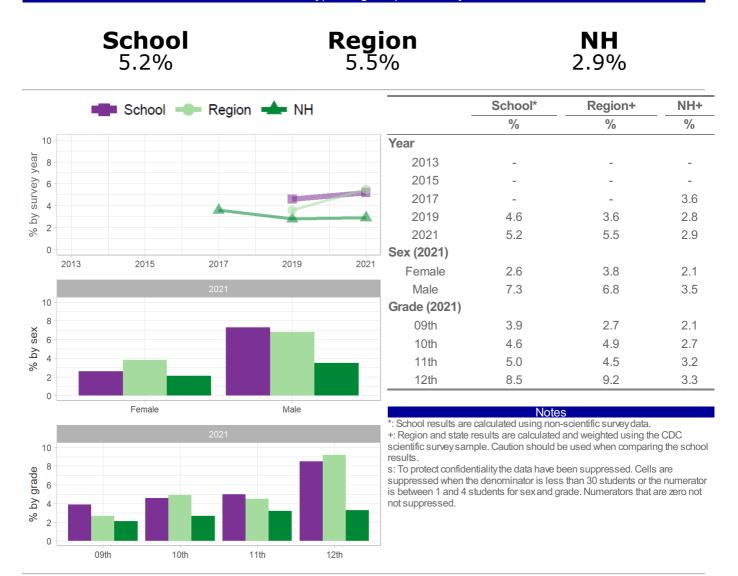

## Category: Drug Use - Behaviors

Number and Percent of students who ever used synthetic marijuana (one or more times during their life)

Region

|                                  |      | 9.4%     | -        |      | 11.4% |                                                                                                                                                                                                                                                                                                                                                                                                                                                                            |         | 10.1%   |      |  |  |
|----------------------------------|------|----------|----------|------|-------|----------------------------------------------------------------------------------------------------------------------------------------------------------------------------------------------------------------------------------------------------------------------------------------------------------------------------------------------------------------------------------------------------------------------------------------------------------------------------|---------|---------|------|--|--|
|                                  |      | School = | Region   | MH   |       |                                                                                                                                                                                                                                                                                                                                                                                                                                                                            | School* | Region+ | NH+  |  |  |
|                                  |      |          | • Region |      |       |                                                                                                                                                                                                                                                                                                                                                                                                                                                                            | %       | %       | %    |  |  |
| 20                               | -    |          |          |      |       | Year                                                                                                                                                                                                                                                                                                                                                                                                                                                                       |         |         |      |  |  |
| 7ear<br>15                       |      |          |          |      |       | 2013                                                                                                                                                                                                                                                                                                                                                                                                                                                                       | -       | -       | -    |  |  |
| ey y                             |      |          |          |      |       | 2015                                                                                                                                                                                                                                                                                                                                                                                                                                                                       | -       | -       | -    |  |  |
| survey year<br>0                 |      |          |          |      |       | 2017                                                                                                                                                                                                                                                                                                                                                                                                                                                                       | -       | -       | -    |  |  |
| s fd %                           |      |          |          |      |       | 2019                                                                                                                                                                                                                                                                                                                                                                                                                                                                       | -       | -       | -    |  |  |
| %                                |      |          |          |      |       | 2021                                                                                                                                                                                                                                                                                                                                                                                                                                                                       | 9.4     | 11.4    | 10.1 |  |  |
| 0                                | -    |          |          |      |       | Sex (2021)                                                                                                                                                                                                                                                                                                                                                                                                                                                                 |         |         |      |  |  |
|                                  | 2013 | 2015     | 2017     | 2019 | 2021  | Female                                                                                                                                                                                                                                                                                                                                                                                                                                                                     | 10.9    | 11.2    | 11.5 |  |  |
|                                  |      |          | 2021     |      |       | Male                                                                                                                                                                                                                                                                                                                                                                                                                                                                       | 7.9     | 11.1    | 8.6  |  |  |
| 20                               |      |          |          |      |       | Grade (2021)                                                                                                                                                                                                                                                                                                                                                                                                                                                               |         |         |      |  |  |
| <b>xe</b> <sup>15</sup>          |      |          |          |      |       | 09th                                                                                                                                                                                                                                                                                                                                                                                                                                                                       | 7.9     | 7.0     | 5.9  |  |  |
| ₩<br>S 10                        |      |          |          |      |       | 10th                                                                                                                                                                                                                                                                                                                                                                                                                                                                       | 14.1    | 10.4    | 7.8  |  |  |
| م 10<br>م % 5                    |      |          |          |      |       | 11th                                                                                                                                                                                                                                                                                                                                                                                                                                                                       | 9.4     | 9.9     | 12.1 |  |  |
| 5                                |      |          |          |      |       | 12th                                                                                                                                                                                                                                                                                                                                                                                                                                                                       | S       | 18.0    | 14.6 |  |  |
| 0                                |      | Female   |          | Male |       |                                                                                                                                                                                                                                                                                                                                                                                                                                                                            | Nista   |         |      |  |  |
| % by grade<br>0 12 10<br>2 01 21 |      |          | 2021     |      | i.    | Notes         *: School results are calculated using non-scientific survey data.         +: Region and state results are calculated and weighted using the C scientific survey sample. Caution should be used when comparing t results.         s: To protect confidentiality the data have been suppressed. Cells ar suppressed when the denominator is less than 30 students or the r is between 1 and 4 students for sex and grade. Numerators that are not suppressed. |         |         |      |  |  |

How the question was actually asked: During your life, how many times have you used synthetic marijuana?

S

12th

a: 0 times; b: 1 or 2 times; c: 3 to 9 times; d: 10 to 19 times; e: 20 to 39 times; f: 40 or more times;

11th

Numerator: bcdef; denominator: abcdef;

09th

0

Question number: 2021q51; 2019q999; 2017q999; 2015q999; 2013q999;

10th

Number and Percent of students who ever took prescription pain medicine without a doctor's prescription or differently than how a doctor told them to use it