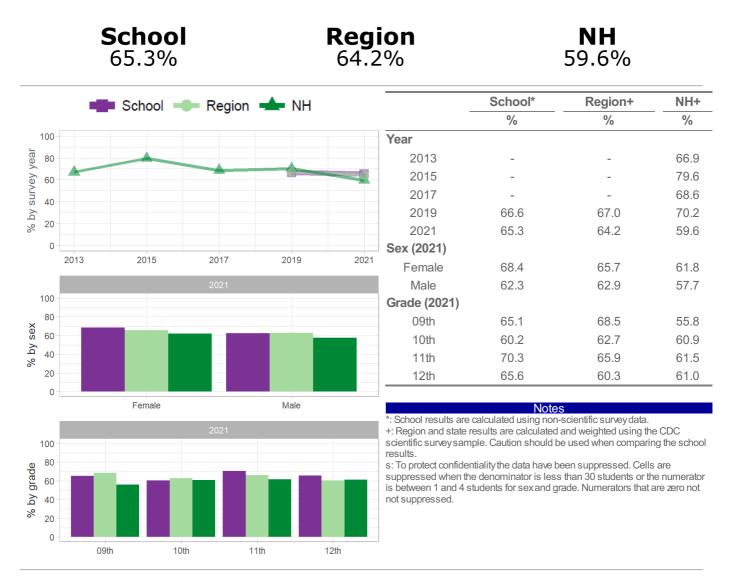

Question number: 2021q13; 2019q13; 2017q13; 2015q13; 2013q13;

Number and Percent of students who had their first drink of alcohol before age 13 years (other than a few sips)

|                                        |      | <b>hool</b><br>4% |          |         | <b>Reg</b><br>12.5 | ion<br>5%                                                                                              | <b>NH</b><br>10.0%                                                            |                                                                                                                                  |                                        |  |
|----------------------------------------|------|-------------------|----------|---------|--------------------|--------------------------------------------------------------------------------------------------------|-------------------------------------------------------------------------------|----------------------------------------------------------------------------------------------------------------------------------|----------------------------------------|--|
|                                        | S    | chool 🗝           | Region   | H       |                    |                                                                                                        | School*                                                                       | Region+                                                                                                                          | NH+                                    |  |
|                                        |      | •                 | . togion |         |                    |                                                                                                        | %                                                                             | %                                                                                                                                | %                                      |  |
| 25                                     |      |                   |          |         |                    | Year                                                                                                   |                                                                               |                                                                                                                                  |                                        |  |
| 20 Gar                                 |      |                   |          |         |                    | 2013                                                                                                   | -                                                                             | -                                                                                                                                | 11.9                                   |  |
| 00 ph survey year<br>01 12 05<br>2 05  |      |                   |          |         |                    | 2015                                                                                                   | -                                                                             | -                                                                                                                                | 10.8                                   |  |
| nLve                                   |      |                   |          | <u></u> |                    | 2017                                                                                                   | -                                                                             | -                                                                                                                                | 10.7                                   |  |
| 10<br>10                               |      |                   |          |         |                    | 2019                                                                                                   | 12.4                                                                          | 12.0                                                                                                                             | 10.4                                   |  |
| % 5                                    |      |                   |          |         |                    | 2021                                                                                                   | 12.4                                                                          | 12.5                                                                                                                             | 10.0                                   |  |
| 0                                      |      |                   |          |         |                    | Sex (2021)                                                                                             |                                                                               |                                                                                                                                  |                                        |  |
| 20                                     | 013  | 2015              | 2017     | 2019    | 2021               | Female                                                                                                 | 12.4                                                                          | 13.4                                                                                                                             | 10.1                                   |  |
|                                        |      |                   | 2021     |         |                    | Male                                                                                                   | 12.8                                                                          | 11.8                                                                                                                             | 9.8                                    |  |
| 25                                     |      |                   |          |         |                    | Grade (2021)                                                                                           |                                                                               |                                                                                                                                  |                                        |  |
| × 20                                   |      |                   |          |         |                    | 09th                                                                                                   | 18.7                                                                          | 17.2                                                                                                                             | 13.0                                   |  |
| xəs 15<br>Aq 10                        | _    |                   |          |         |                    | 10th                                                                                                   | 12.2                                                                          | 9.5                                                                                                                              | 9.5                                    |  |
| ର୍ବ <sub>10</sub>                      |      |                   |          |         |                    | 11th                                                                                                   | 10.4                                                                          | 12.4                                                                                                                             | 7.9                                    |  |
| 5                                      |      |                   |          |         |                    | 12th                                                                                                   | 5.4                                                                           | 10.4                                                                                                                             | 8.7                                    |  |
| 0                                      | F    | emale             |          | Male    |                    | *. Oak as large with an                                                                                | Note                                                                          |                                                                                                                                  |                                        |  |
| 25<br>20<br>15<br>15<br>10<br>% 5<br>0 | O9th | 10th              | 2021     | 1th     | 12th               | +: Region and state<br>scientific survey sau<br>results.<br>s: To protect confide<br>suppressed when t | mple. Caution should b<br>entiality the data have b<br>he denominator is less | and weighted using the<br>oe used when comparing<br>oeen suppressed. Cells<br>s than 30 students or the<br>rade. Numerators that | ng the school<br>s are<br>ne numerator |  |

How the question was actually asked: How old were you when you had your first drink of alcohol other than a few sips?

a: I have never had a drink of alcohol other than a few sips; b: 8 years old or younger; c: 9 or 10 years old; d: 11 or 12 years old; e: 13 or 14 years old; f: 15 or 16 years old; g: 17 years old or older;

Numerator: bcd; denominator: abcdefg;

Question number: 2021q45; 2019q40; 2017q40; 2015q38; 2013q40;

Number and Percent of students who currently drank alcohol (at least one drink of alcohol, on at least 1 day) during the past 30 days