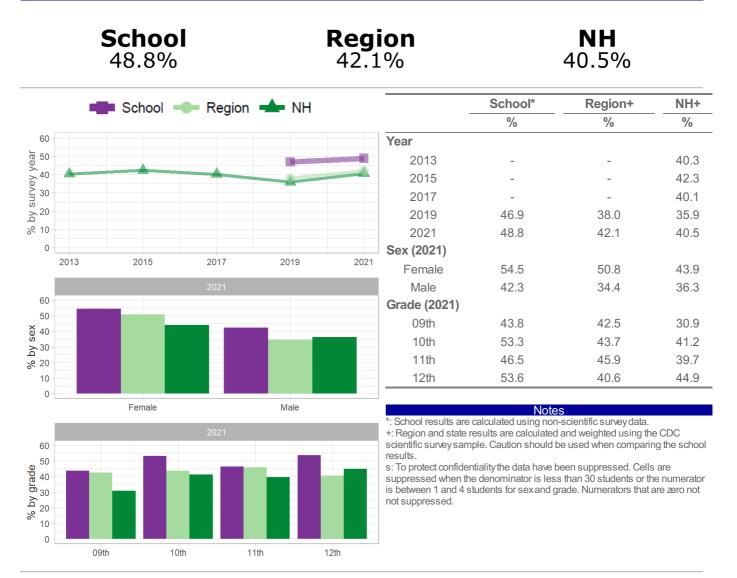

|                                              |      | c <b>hoo</b><br>5.8% | I      |          | <b>Reg</b><br>6.0 | ion<br>%                                                                        |                                                                               | <b>NH</b><br>4.3%                                                                                   |                                     |
|----------------------------------------------|------|----------------------|--------|----------|-------------------|---------------------------------------------------------------------------------|-------------------------------------------------------------------------------|-----------------------------------------------------------------------------------------------------|-------------------------------------|
| ,                                            |      | School =             | Region | H        |                   |                                                                                 | School*                                                                       | Region+                                                                                             | NH+                                 |
|                                              |      |                      | •      |          |                   |                                                                                 | %                                                                             | %                                                                                                   | %                                   |
| 20 -                                         |      |                      |        |          |                   | Year                                                                            |                                                                               |                                                                                                     |                                     |
| _<br>15 −                                    |      |                      |        |          |                   | 2013                                                                            | -                                                                             | -                                                                                                   | 6.6                                 |
| - 51<br>bh survey year<br>5 - 5              |      |                      |        |          |                   | 2015                                                                            | -                                                                             | -                                                                                                   | 6.1                                 |
| 2 10 -                                       |      |                      |        |          |                   | 2017                                                                            | -                                                                             | -                                                                                                   | 5.3                                 |
| ∽<br>Aq 5-                                   |      | -                    |        |          |                   | 2019                                                                            | 7.1                                                                           | 5.5                                                                                                 | 4.7                                 |
| %                                            |      |                      |        |          |                   | 2021                                                                            | 6.8                                                                           | 6.0                                                                                                 | 4.3                                 |
| 0 -                                          |      |                      |        |          |                   | Sex (2021)                                                                      |                                                                               |                                                                                                     |                                     |
|                                              | 2013 | 2015                 | 2017   | 2019     | 2021              | Female                                                                          | 5.8                                                                           | 3.6                                                                                                 | 4.1                                 |
|                                              |      |                      |        |          |                   | Male                                                                            | 7.4                                                                           | 7.1                                                                                                 | 4.5                                 |
| 20 -                                         |      |                      |        |          |                   | Grade (2021)                                                                    |                                                                               |                                                                                                     |                                     |
| × <sup>15</sup>                              |      |                      |        |          |                   | 09th                                                                            | 6.8                                                                           | 5.2                                                                                                 | 4.8                                 |
| x <sup>15 -</sup><br>Aq % 5 -                |      |                      |        |          |                   | 10th                                                                            | 8.8                                                                           | 5.7                                                                                                 | 4.2                                 |
| q %                                          |      |                      |        |          |                   | 11th                                                                            | 7.5                                                                           | 6.8                                                                                                 | 3.8                                 |
| Ũ                                            |      |                      |        |          |                   | 12th                                                                            | S                                                                             | 5.7                                                                                                 | 3.9                                 |
| 0 -                                          | _    | Female               | 2021   | Male     |                   | *: School results are                                                           | Note<br>e calculated using non-                                               |                                                                                                     |                                     |
| - 20<br>- 15<br>- 01<br>- 01<br>- 02<br>- 02 | _    |                      | 2021   |          |                   | scientific survey sar<br>results.<br>s: To protect confide<br>suppressed when t | nple. Caution should b<br>entiality the data have b<br>he denominator is less | e used when comparing<br>een suppressed. Cells<br>than 30 students or th<br>rade. Numerators that a | ng the school<br>are<br>e numerator |
| 0 -                                          | 09th | 10t                  | h 1    | S<br>1th | 12th              |                                                                                 |                                                                               |                                                                                                     |                                     |

How the question was actually asked: How old were you when you tried marijuana for the first time?

a: I have never tried marijuana; b: 8 years old or younger; c: 9 or 10 years old; d: 11 or 12 years old; e: 13 or 14 years old; f: 15 or 16 years old; g: 17 years old or older;

Numerator: bcd; denominator: abcdefg;

Question number: 2021q49; 2019q44; 2017q44; 2015q42; 2013q46;

School

NH