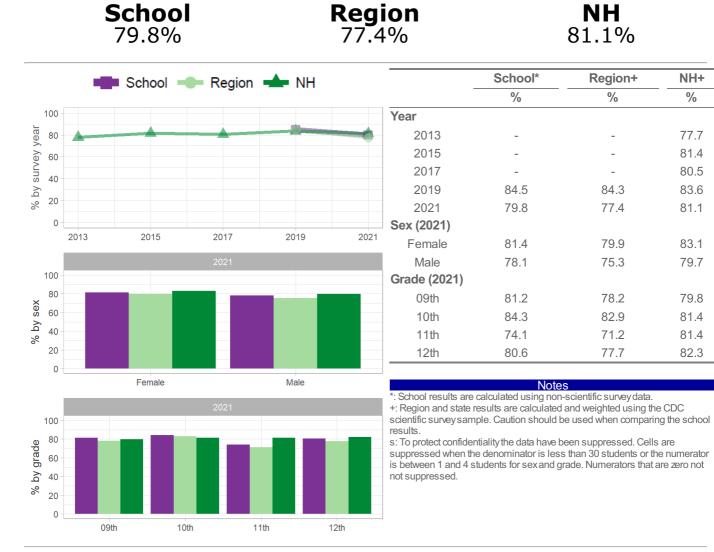

## Category: Drug Use - Behaviors

Number and Percent of students who ever used synthetic marijuana (one or more times during their life)

Region

|                                  |      | 9.4%     | -        |      | 11.4% |                                                                                                                                                                                                                                                                                                                                                                                                                                                                            |         | 10.1%   |      |  |  |
|----------------------------------|------|----------|----------|------|-------|----------------------------------------------------------------------------------------------------------------------------------------------------------------------------------------------------------------------------------------------------------------------------------------------------------------------------------------------------------------------------------------------------------------------------------------------------------------------------|---------|---------|------|--|--|
|                                  |      | School = | Region   | MH   |       |                                                                                                                                                                                                                                                                                                                                                                                                                                                                            | School* | Region+ | NH+  |  |  |
|                                  |      |          | • Region |      |       |                                                                                                                                                                                                                                                                                                                                                                                                                                                                            | %       | %       | %    |  |  |
| 20                               | -    |          |          |      |       | Year                                                                                                                                                                                                                                                                                                                                                                                                                                                                       |         |         |      |  |  |
| 7ear<br>15                       |      |          |          |      |       | 2013                                                                                                                                                                                                                                                                                                                                                                                                                                                                       | -       | -       | -    |  |  |
| ey y                             |      |          |          |      |       | 2015                                                                                                                                                                                                                                                                                                                                                                                                                                                                       | -       | -       | -    |  |  |
| survey year<br>0                 |      |          |          |      |       | 2017                                                                                                                                                                                                                                                                                                                                                                                                                                                                       | -       | -       | -    |  |  |
| s fd %                           |      |          |          |      |       | 2019                                                                                                                                                                                                                                                                                                                                                                                                                                                                       | -       | -       | -    |  |  |
| %                                |      |          |          |      |       | 2021                                                                                                                                                                                                                                                                                                                                                                                                                                                                       | 9.4     | 11.4    | 10.1 |  |  |
| 0                                | -    |          |          |      |       | Sex (2021)                                                                                                                                                                                                                                                                                                                                                                                                                                                                 |         |         |      |  |  |
|                                  | 2013 | 2015     | 2017     | 2019 | 2021  | Female                                                                                                                                                                                                                                                                                                                                                                                                                                                                     | 10.9    | 11.2    | 11.5 |  |  |
|                                  |      |          | 2021     |      |       | Male                                                                                                                                                                                                                                                                                                                                                                                                                                                                       | 7.9     | 11.1    | 8.6  |  |  |
| 20                               |      |          |          |      |       | Grade (2021)                                                                                                                                                                                                                                                                                                                                                                                                                                                               |         |         |      |  |  |
| <b>xe</b> <sup>15</sup>          |      |          |          |      |       | 09th                                                                                                                                                                                                                                                                                                                                                                                                                                                                       | 7.9     | 7.0     | 5.9  |  |  |
| ₩<br>S 10                        |      |          |          |      |       | 10th                                                                                                                                                                                                                                                                                                                                                                                                                                                                       | 14.1    | 10.4    | 7.8  |  |  |
| م 10<br>م % 5                    |      |          |          |      |       | 11th                                                                                                                                                                                                                                                                                                                                                                                                                                                                       | 9.4     | 9.9     | 12.1 |  |  |
| 5                                |      |          |          |      |       | 12th                                                                                                                                                                                                                                                                                                                                                                                                                                                                       | S       | 18.0    | 14.6 |  |  |
| 0                                |      | Female   |          | Male |       |                                                                                                                                                                                                                                                                                                                                                                                                                                                                            | Nista   |         |      |  |  |
| % by grade<br>0 12 10<br>2 01 21 |      |          | 2021     |      | i.    | Notes         *: School results are calculated using non-scientific survey data.         +: Region and state results are calculated and weighted using the C scientific survey sample. Caution should be used when comparing t results.         s: To protect confidentiality the data have been suppressed. Cells ar suppressed when the denominator is less than 30 students or the r is between 1 and 4 students for sex and grade. Numerators that are not suppressed. |         |         |      |  |  |

How the question was actually asked: During your life, how many times have you used synthetic marijuana?

S

12th

a: 0 times; b: 1 or 2 times; c: 3 to 9 times; d: 10 to 19 times; e: 20 to 39 times; f: 40 or more times;

11th

Numerator: bcdef; denominator: abcdef;

09th

0

Question number: 2021q51; 2019q999; 2017q999; 2015q999; 2013q999;

10th

Number and Percent of students who ever took prescription pain medicine without a doctor's prescription or differently than how a doctor told them to use it