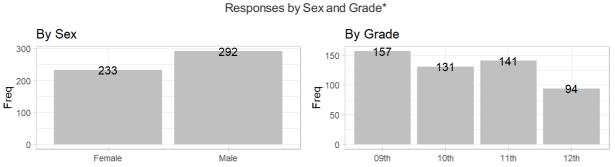

### School-level Estimates

The 2021 survey response rate at Kingswood Regional High School was 72%, meaning 546 of 755 enrolled students took the survey<sup>1</sup>. Schoollevel estimates are unweighted and based on a convenience sample of students in attendance and not opting out of participation in the YRBS on a given date and time during the school year. Results could be less representative if specific classrooms or classroom types were not included in the survey. To account for this and provide risk-behavior estimates for the entire school, we extrapolated survey results using school enrollment data.

\*Total students in bar graphs may not reflect the total surveyed as some students may choose not to self-identify by sex or grade

<sup>1</sup>Total students in bar graphs may not reflect the total surveyed as some students may choose not to self-identify by sex or grade. <sup>2</sup>Overall response rate is computed as (number of participating schools/number of eligible sampled schools) X (number of usable questionnaires/number of eligible students sampled in participating schools), rounded to the nearest integer.