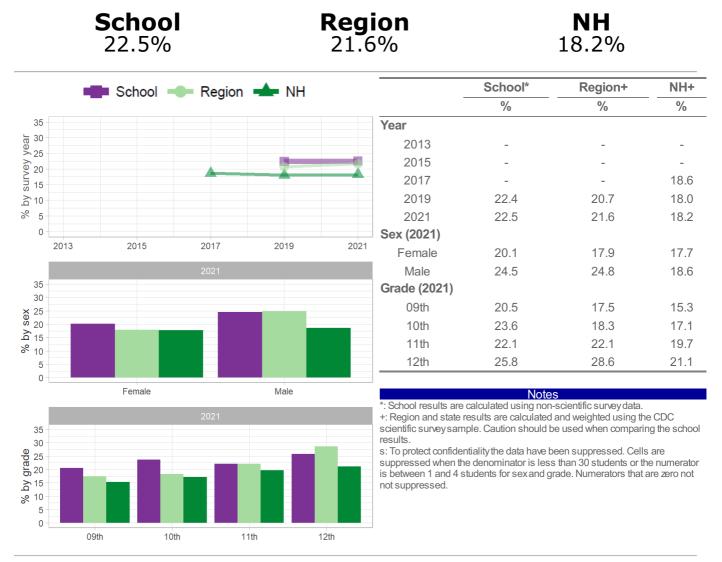

### Category: Drug Use - Behaviors Number and Percent of students who ever used ecstasy

| <b>School</b> 2.6%                            | Region<br>3.4% | <b>NH</b><br>2.5% |
|-----------------------------------------------|----------------|-------------------|
| <b>_</b> ;;;;;;;;;;;;;;;;;;;;;;;;;;;;;;;;;;;; |                | 2.0 / 0           |

is between 1 and 4 students for sex and grade. Numerators that are zero not not suppressed.

How the question was actually asked: During your life, how many times have you used ecstasy (also called MDMA or Molly)?

12th

a: 0 times; b: 1 or 2 times; c: 3 to 9 times; d: 10 to 19 times; e: 20 to 39 times; f: 40 or more times;

11th

S

Numerator: bcdef; denominator: abcdef;

S

10th

<sup>∞</sup> 2 1

0

S

09th

Question number: 2021q56; 2019q999; 2017q999; 2015q999; 2013q999;

NH+

%

20.1

16.5

16.3

20.3

15.9

16.5

15.3

13.5

14.5

17.4

18.2