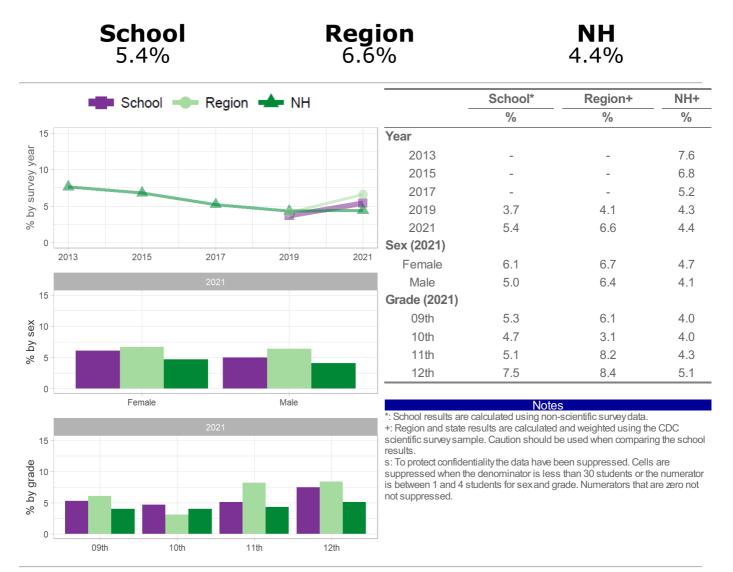

How the question was actually asked: During the past 30 days, how many times did you use marijuana?

12th

a: 0 times; b: 1 or 2 times; c: 3 to 9 times; d: 10 to 19 times; e: 20 to 39 times; f: 40 or more times;

11th

Numerator: bcdef; denominator: abcdef;

09th

0

Question number: 2021q50; 2019q45; 2017q45; 2015q43; 2013q47;

10th

**School** 

NH