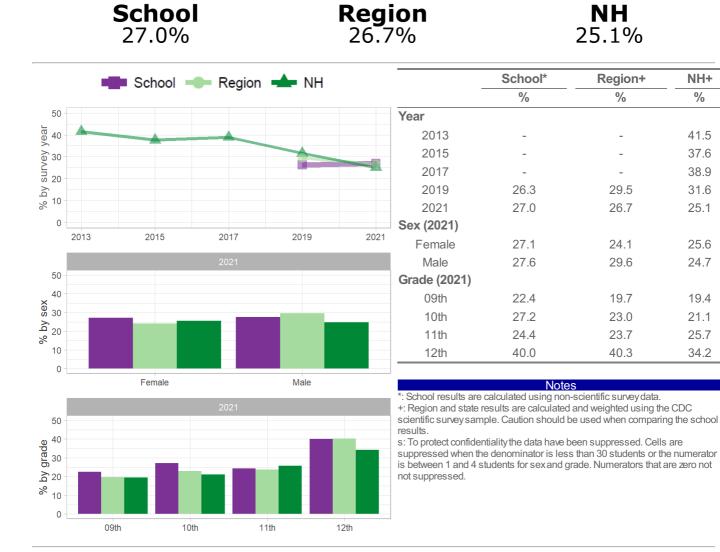

### Category: Drug Use - Behaviors

Number and Percent of students who currently used marijuana (one or more times) during the past 30 days

Region

|                                       | 21.2%    | •        |      | 26.0 | )%                                                                                                     | 17.8%                                                                                                   | )                                                                                                                                                              |                                        |
|---------------------------------------|----------|----------|------|------|--------------------------------------------------------------------------------------------------------|---------------------------------------------------------------------------------------------------------|----------------------------------------------------------------------------------------------------------------------------------------------------------------|----------------------------------------|
|                                       | School = | Region   | H NH |      |                                                                                                        | School*                                                                                                 | Region+                                                                                                                                                        | NH+                                    |
|                                       |          | - ingini |      |      |                                                                                                        | %                                                                                                       | %                                                                                                                                                              | %                                      |
| 50                                    |          |          |      |      | Year                                                                                                   |                                                                                                         |                                                                                                                                                                |                                        |
| 04 Gar                                |          |          |      |      | 2013                                                                                                   | -                                                                                                       | -                                                                                                                                                              | 24.4                                   |
| ∑<br>30                               |          |          |      |      | 2015                                                                                                   | -                                                                                                       | -                                                                                                                                                              | 22.2                                   |
| 40<br>6 30<br>20                      |          |          |      |      | 2017                                                                                                   | -                                                                                                       | -                                                                                                                                                              | 23.1                                   |
| λo<br>Λ                               |          |          |      |      | 2019                                                                                                   | 29.3                                                                                                    | 33.0                                                                                                                                                           | 26.1                                   |
| <mark>⊗</mark> 10                     |          |          |      |      | 2021                                                                                                   | 21.2                                                                                                    | 26.0                                                                                                                                                           | 17.8                                   |
| 0                                     |          |          |      |      | Sex (2021)                                                                                             |                                                                                                         |                                                                                                                                                                |                                        |
| 201                                   | 13 2015  | 2017     | 2019 | 2021 | Female                                                                                                 | 25.7                                                                                                    | 28.1                                                                                                                                                           | 18.6                                   |
|                                       |          | 2021     |      |      | Male                                                                                                   | 17.7                                                                                                    | 24.1                                                                                                                                                           | 16.9                                   |
| 50                                    |          |          |      |      | Grade (2021)                                                                                           |                                                                                                         |                                                                                                                                                                |                                        |
| × <sup>40</sup>                       |          |          |      |      | 09th                                                                                                   | 9.2                                                                                                     | 9.6                                                                                                                                                            | 8.7                                    |
| xəs <sub>30</sub><br>Aq <sub>20</sub> | _        |          |      |      | 10th                                                                                                   | 25.4                                                                                                    | 21.8                                                                                                                                                           | 13.4                                   |
| م<br>20<br>%                          |          |          | _    |      | 11th                                                                                                   | 24.6                                                                                                    | 31.3                                                                                                                                                           | 21.9                                   |
| 10                                    |          |          |      |      | 12th                                                                                                   | 30.8                                                                                                    | 41.3                                                                                                                                                           | 28.2                                   |
| 0                                     | Female   |          | Male |      |                                                                                                        | Note                                                                                                    |                                                                                                                                                                |                                        |
| 50<br>40<br>30<br>20<br>20<br>10      |          | 2021     |      |      | +: Region and state<br>scientific survey sar<br>results.<br>s: To protect confide<br>suppressed when t | results are calculated<br>nple. Caution should l<br>entiality the data have to<br>he denominator is les | I-scientific survey data.<br>I and weighted using the<br>se used when compari-<br>been suppressed. Cells<br>s than 30 students or the<br>rade. Numerators that | ng the school<br>s are<br>ne numerator |

How the question was actually asked: During the past 30 days, how many times did you use marijuana?

12th

a: 0 times; b: 1 or 2 times; c: 3 to 9 times; d: 10 to 19 times; e: 20 to 39 times; f: 40 or more times;

11th

Numerator: bcdef; denominator: abcdef;

09th

0

Question number: 2021q50; 2019q45; 2017q45; 2015q43; 2013q47;

10th

**School** 

NH