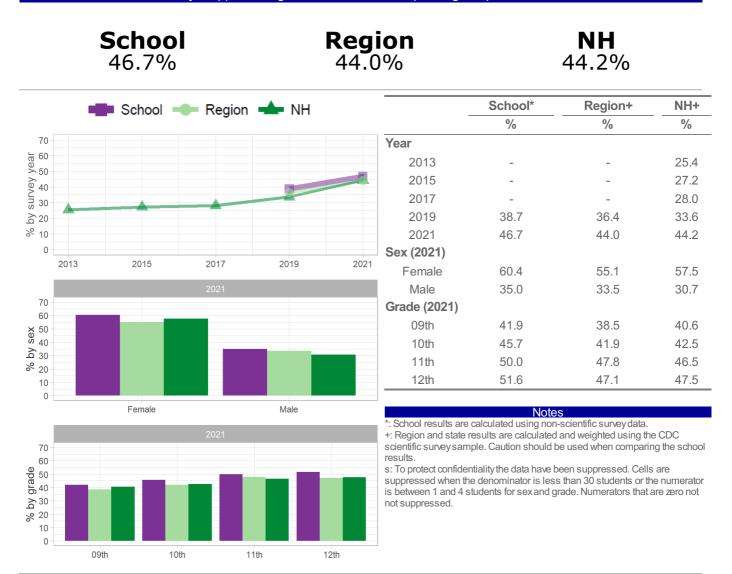

### Category: Sexual Risk - Behaviors Number and Percent of students who ever had sexual intercourse

|                                     |      | <b>School</b> 38.1% |          | I    | <b>Region</b><br>38.9% |                       |                           | <b>NH</b><br>29.3%            |      |  |
|-------------------------------------|------|---------------------|----------|------|------------------------|-----------------------|---------------------------|-------------------------------|------|--|
|                                     |      | School              | Region   | NH   |                        |                       | School*                   | Region+                       | NH+  |  |
|                                     |      |                     | - Rogion |      |                        |                       | %                         | %                             | %    |  |
| 80                                  |      |                     |          |      |                        | Year                  |                           |                               |      |  |
| year<br>9                           |      |                     |          |      |                        | 2013                  | -                         | -                             | 42.8 |  |
| ey y                                |      |                     |          |      |                        | 2015                  | -                         | -                             | 39.4 |  |
| 2<br>1<br>1<br>40                   |      |                     |          |      |                        | 2017                  | -                         | -                             | 38.9 |  |
| 40 kinvey y                         |      |                     |          |      |                        | 2019                  | 49.3                      | 48.2                          | 39.8 |  |
| %                                   |      |                     |          |      |                        | 2021                  | 38.1                      | 38.9                          | 29.3 |  |
| 0                                   |      |                     |          |      |                        | Sex (2021)            |                           |                               |      |  |
|                                     | 2013 | 2015                | 2017     | 2019 | 2021                   | Female                | 40.2                      | 41.4                          | 30.6 |  |
|                                     |      |                     |          |      |                        | Male                  | 38.3                      | 37.2                          | 28.0 |  |
| 80                                  |      |                     |          |      |                        | Grade (2021)          |                           |                               |      |  |
| sex <sup>60</sup>                   |      |                     |          |      |                        | 09th                  | 17.2                      | 14.8                          | 10.5 |  |
| 0<br>S 40                           |      | _                   |          |      |                        | 10th                  | 38.5                      | 31.6                          | 22.6 |  |
| λq <sup>40</sup><br>% <sub>20</sub> |      |                     |          |      |                        | 11th                  | 47.7                      | 46.1                          | 36.2 |  |
| - 20                                |      |                     |          |      |                        | 12th                  | 60.8                      | 63.8                          | 50.3 |  |
| 0                                   |      |                     |          |      |                        |                       |                           |                               |      |  |
|                                     | _    | Female              | 2024     | Male |                        | *: School results are | Rote calculated using non | S<br>-scientific survey data. | 050  |  |

+: Region and state results are calculated and weighted using the CDC scientific survey sample. Caution should be used when comparing the school results.

s: To protect confidentiality the data have been suppressed. Cells are suppressed when the denominator is less than 30 students or the numerator is between 1 and 4 students for sex and grade. Numerators that are zero not not suppressed.

How the question was actually asked: Have you ever had sexual intercourse? a: Yes; b: No;

Numerator: a; denominator: ab;

Question number: 2021q59; 2019q54; 2017q54; 2015q54; 2013q57;