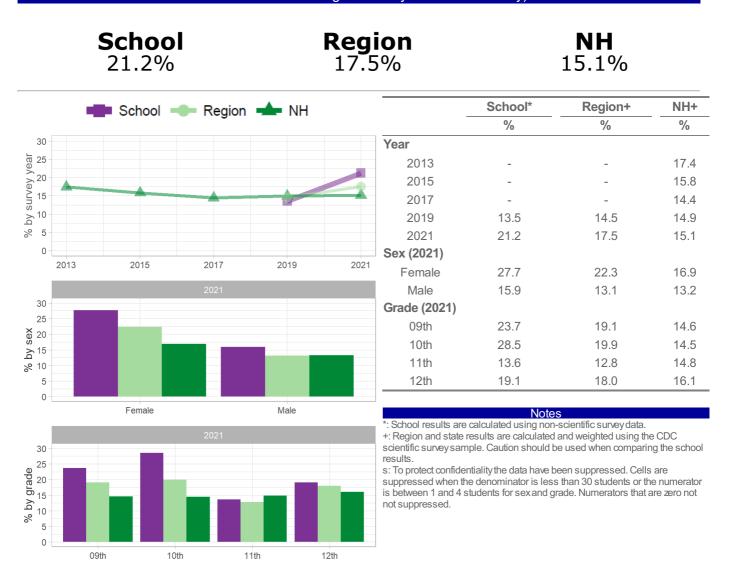

### Category: Drug Use - Behaviors Number and Percent of students who ever used ecstasy

| <b>School</b> 2.6%                            | Region<br>3.4% | <b>NH</b><br>2.5% |
|-----------------------------------------------|----------------|-------------------|
| <b>_</b> ;;;;;;;;;;;;;;;;;;;;;;;;;;;;;;;;;;;; |                | 2.0 / 0           |

is between 1 and 4 students for sex and grade. Numerators that are zero not not suppressed.

How the question was actually asked: During your life, how many times have you used ecstasy (also called MDMA or Molly)?

12th

a: 0 times; b: 1 or 2 times; c: 3 to 9 times; d: 10 to 19 times; e: 20 to 39 times; f: 40 or more times;

11th

S

Numerator: bcdef; denominator: abcdef;

S

10th

<sup>∞</sup> 2 1

0

S

09th

Question number: 2021q56; 2019q999; 2017q999; 2015q999; 2013q999;

NH+

%

20.1

16.5