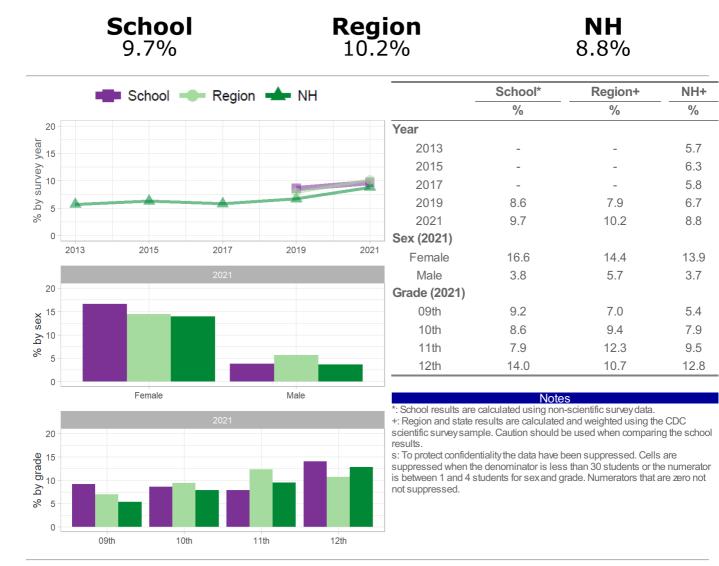

## Category: Drug Use - Behaviors

Number and Percent of students who ever used synthetic marijuana (one or more times during their life)

Region

|                                  |      | 9.4%     | -        |      | 11.4% |                                                                                                                                                                                                                                                                                                                                                                                                                                                                            |         | 10.1%   |      |  |  |
|----------------------------------|------|----------|----------|------|-------|----------------------------------------------------------------------------------------------------------------------------------------------------------------------------------------------------------------------------------------------------------------------------------------------------------------------------------------------------------------------------------------------------------------------------------------------------------------------------|---------|---------|------|--|--|
|                                  |      | School = | Region   | MH   |       |                                                                                                                                                                                                                                                                                                                                                                                                                                                                            | School* | Region+ | NH+  |  |  |
|                                  |      |          | • Region |      |       |                                                                                                                                                                                                                                                                                                                                                                                                                                                                            | %       | %       | %    |  |  |
| 20                               | -    |          |          |      |       | Year                                                                                                                                                                                                                                                                                                                                                                                                                                                                       |         |         |      |  |  |
| 7ear<br>15                       |      |          |          |      |       | 2013                                                                                                                                                                                                                                                                                                                                                                                                                                                                       | -       | -       | -    |  |  |
| ey y                             |      |          |          |      |       | 2015                                                                                                                                                                                                                                                                                                                                                                                                                                                                       | -       | -       | -    |  |  |
| survey year<br>0                 |      |          |          |      |       | 2017                                                                                                                                                                                                                                                                                                                                                                                                                                                                       | -       | -       | -    |  |  |
| s fd %                           |      |          |          |      |       | 2019                                                                                                                                                                                                                                                                                                                                                                                                                                                                       | -       | -       | -    |  |  |
| %                                |      |          |          |      |       | 2021                                                                                                                                                                                                                                                                                                                                                                                                                                                                       | 9.4     | 11.4    | 10.1 |  |  |
| 0                                | -    |          |          |      |       | Sex (2021)                                                                                                                                                                                                                                                                                                                                                                                                                                                                 |         |         |      |  |  |
|                                  | 2013 | 2015     | 2017     | 2019 | 2021  | Female                                                                                                                                                                                                                                                                                                                                                                                                                                                                     | 10.9    | 11.2    | 11.5 |  |  |
|                                  |      |          | 2021     |      |       | Male                                                                                                                                                                                                                                                                                                                                                                                                                                                                       | 7.9     | 11.1    | 8.6  |  |  |
| 20                               |      |          |          |      |       | Grade (2021)                                                                                                                                                                                                                                                                                                                                                                                                                                                               |         |         |      |  |  |
| <b>xe</b> <sup>15</sup>          |      |          |          |      |       | 09th                                                                                                                                                                                                                                                                                                                                                                                                                                                                       | 7.9     | 7.0     | 5.9  |  |  |
| ₩<br>S 10                        |      |          |          |      |       | 10th                                                                                                                                                                                                                                                                                                                                                                                                                                                                       | 14.1    | 10.4    | 7.8  |  |  |
| م 10<br>م % 5                    |      |          |          |      |       | 11th                                                                                                                                                                                                                                                                                                                                                                                                                                                                       | 9.4     | 9.9     | 12.1 |  |  |
| 5                                |      |          |          |      |       | 12th                                                                                                                                                                                                                                                                                                                                                                                                                                                                       | S       | 18.0    | 14.6 |  |  |
| 0                                |      | Female   |          | Male |       |                                                                                                                                                                                                                                                                                                                                                                                                                                                                            | Nista   |         |      |  |  |
| % by grade<br>0 12 10<br>2 01 21 |      |          | 2021     |      | i.    | Notes         *: School results are calculated using non-scientific survey data.         +: Region and state results are calculated and weighted using the C scientific survey sample. Caution should be used when comparing t results.         s: To protect confidentiality the data have been suppressed. Cells ar suppressed when the denominator is less than 30 students or the r is between 1 and 4 students for sex and grade. Numerators that are not suppressed. |         |         |      |  |  |

How the question was actually asked: During your life, how many times have you used synthetic marijuana?

S

12th

a: 0 times; b: 1 or 2 times; c: 3 to 9 times; d: 10 to 19 times; e: 20 to 39 times; f: 40 or more times;

11th

Numerator: bcdef; denominator: abcdef;

09th

0

Question number: 2021q51; 2019q999; 2017q999; 2015q999; 2013q999;

10th

Number and Percent of students who ever took prescription pain medicine without a doctor's prescription or differently than how a doctor told them to use it