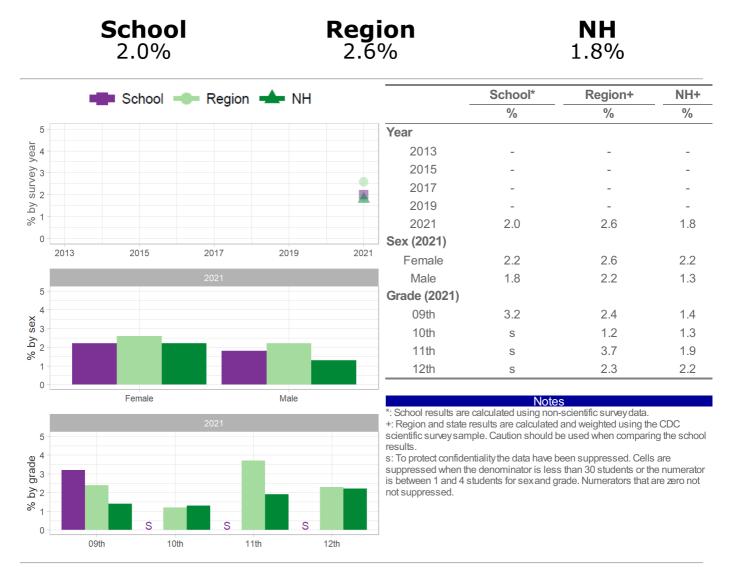

How the question was actually asked: During your life, how many times have you taken prescription pain medicine without a doctor's prescription or differently than how a doctor told you to use it?

a: 0 times; b: 1 or 2 times; c: 3 to 9 times; d: 10 to 19 times; e: 20 to 39 times; f: 40 or more times;

Numerator: bcdef; denominator: abcdef;

Question number: 2021q52; 2019q999; 2017q999; 2015q999; 2013q999;

Number and Percent of students who currently took a prescription drug without a doctor's prescription (such as OxyContin, Percocet, Vicodin, codeine, Adderall, Ritalin, or Xanax, one or more times) during the past 30 days