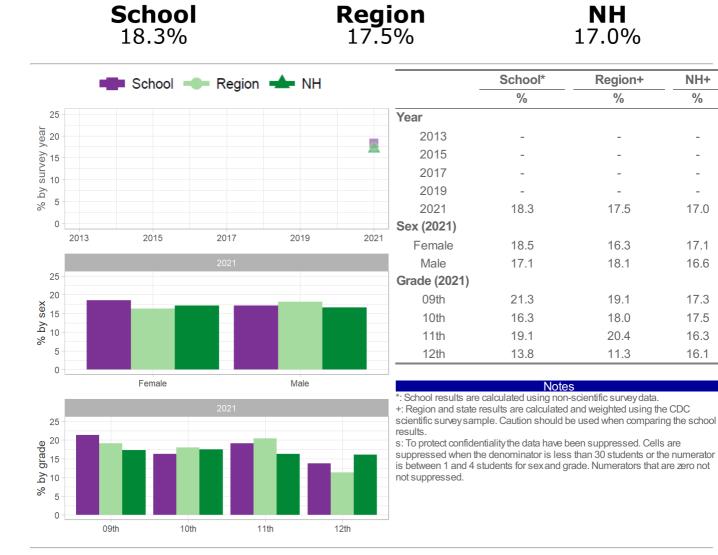

## Category: Drug Use - Behaviors

Number and Percent of students who ever used synthetic marijuana (one or more times during their life)

Region

|                                  |      | 9.4%     | -        |      | 11.4% |                                                                                                                                                                                                                                                                                                                                                                                                                                                                            |         | 10.1%   |      |  |  |
|----------------------------------|------|----------|----------|------|-------|----------------------------------------------------------------------------------------------------------------------------------------------------------------------------------------------------------------------------------------------------------------------------------------------------------------------------------------------------------------------------------------------------------------------------------------------------------------------------|---------|---------|------|--|--|
|                                  |      | School = | Region   | MH   |       |                                                                                                                                                                                                                                                                                                                                                                                                                                                                            | School* | Region+ | NH+  |  |  |
|                                  |      |          | • Region |      |       |                                                                                                                                                                                                                                                                                                                                                                                                                                                                            | %       | %       | %    |  |  |
| 20                               | -    |          |          |      |       | Year                                                                                                                                                                                                                                                                                                                                                                                                                                                                       |         |         |      |  |  |
| 7ear<br>15                       |      |          |          |      |       | 2013                                                                                                                                                                                                                                                                                                                                                                                                                                                                       | -       | -       | -    |  |  |
| ey y                             |      |          |          |      |       | 2015                                                                                                                                                                                                                                                                                                                                                                                                                                                                       | -       | -       | -    |  |  |
| survey year<br>0                 |      |          |          |      |       | 2017                                                                                                                                                                                                                                                                                                                                                                                                                                                                       | -       | -       | -    |  |  |
| s fd %                           |      |          |          |      |       | 2019                                                                                                                                                                                                                                                                                                                                                                                                                                                                       | -       | -       | -    |  |  |
| %                                |      |          |          |      |       | 2021                                                                                                                                                                                                                                                                                                                                                                                                                                                                       | 9.4     | 11.4    | 10.1 |  |  |
| 0                                | -    |          |          |      |       | Sex (2021)                                                                                                                                                                                                                                                                                                                                                                                                                                                                 |         |         |      |  |  |
|                                  | 2013 | 2015     | 2017     | 2019 | 2021  | Female                                                                                                                                                                                                                                                                                                                                                                                                                                                                     | 10.9    | 11.2    | 11.5 |  |  |
|                                  |      |          | 2021     |      |       | Male                                                                                                                                                                                                                                                                                                                                                                                                                                                                       | 7.9     | 11.1    | 8.6  |  |  |
| 20                               |      |          |          |      |       | Grade (2021)                                                                                                                                                                                                                                                                                                                                                                                                                                                               |         |         |      |  |  |
| <b>xe</b> <sup>15</sup>          |      |          |          |      |       | 09th                                                                                                                                                                                                                                                                                                                                                                                                                                                                       | 7.9     | 7.0     | 5.9  |  |  |
| ₩<br>S 10                        |      |          |          |      |       | 10th                                                                                                                                                                                                                                                                                                                                                                                                                                                                       | 14.1    | 10.4    | 7.8  |  |  |
| م 10<br>م % 5                    |      |          |          |      |       | 11th                                                                                                                                                                                                                                                                                                                                                                                                                                                                       | 9.4     | 9.9     | 12.1 |  |  |
| 5                                |      |          |          |      |       | 12th                                                                                                                                                                                                                                                                                                                                                                                                                                                                       | S       | 18.0    | 14.6 |  |  |
| 0                                |      | Female   |          | Male |       |                                                                                                                                                                                                                                                                                                                                                                                                                                                                            | Nista   |         |      |  |  |
| % by grade<br>0 12 10<br>2 01 21 |      |          | 2021     |      | i.    | Notes         *: School results are calculated using non-scientific survey data.         +: Region and state results are calculated and weighted using the C scientific survey sample. Caution should be used when comparing t results.         s: To protect confidentiality the data have been suppressed. Cells ar suppressed when the denominator is less than 30 students or the r is between 1 and 4 students for sex and grade. Numerators that are not suppressed. |         |         |      |  |  |

How the question was actually asked: During your life, how many times have you used synthetic marijuana?

S

12th

a: 0 times; b: 1 or 2 times; c: 3 to 9 times; d: 10 to 19 times; e: 20 to 39 times; f: 40 or more times;

11th

Numerator: bcdef; denominator: abcdef;

09th

0

Question number: 2021q51; 2019q999; 2017q999; 2015q999; 2013q999;

10th

Number and Percent of students who ever took prescription pain medicine without a doctor's prescription or differently than how a doctor told them to use it