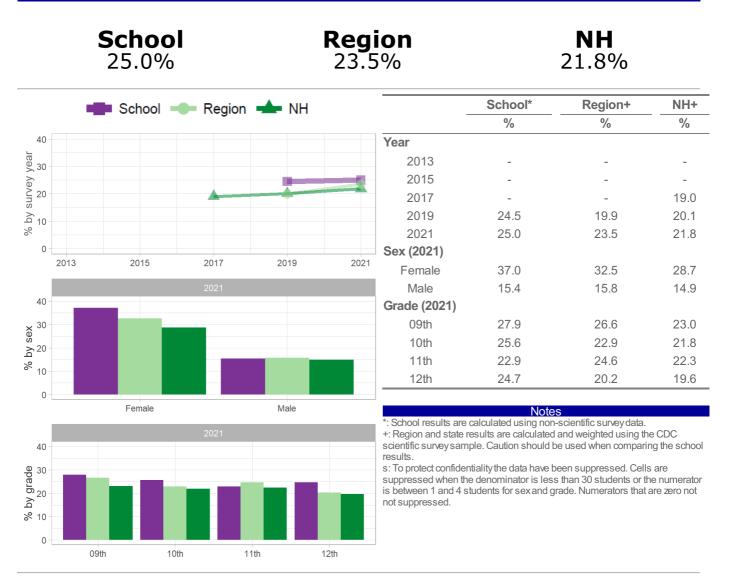

### Category: Sexual Risk - Behaviors Number and Percent of students who ever had sexual intercourse

|                                     |      | <b>School</b> 38.1% |          | I    | <b>Region</b><br>38.9% |                       |                           | <b>NH</b><br>29.3%            |      |  |
|-------------------------------------|------|---------------------|----------|------|------------------------|-----------------------|---------------------------|-------------------------------|------|--|
|                                     |      | School              | Region   | NH   |                        |                       | School*                   | Region+                       | NH+  |  |
|                                     |      |                     | - Rogion |      |                        |                       | %                         | %                             | %    |  |
| 80                                  |      |                     |          |      |                        | Year                  |                           |                               |      |  |
| year<br>9                           |      |                     |          |      |                        | 2013                  | -                         | -                             | 42.8 |  |
| ey y                                |      |                     |          |      |                        | 2015                  | -                         | -                             | 39.4 |  |
| 2<br>1<br>1<br>40                   |      |                     |          |      |                        | 2017                  | -                         | -                             | 38.9 |  |
| 40 kinvey y                         |      |                     |          |      |                        | 2019                  | 49.3                      | 48.2                          | 39.8 |  |
| %                                   |      |                     |          |      |                        | 2021                  | 38.1                      | 38.9                          | 29.3 |  |
| 0                                   |      |                     |          |      |                        | Sex (2021)            |                           |                               |      |  |
|                                     | 2013 | 2015                | 2017     | 2019 | 2021                   | Female                | 40.2                      | 41.4                          | 30.6 |  |
|                                     |      |                     |          |      |                        | Male                  | 38.3                      | 37.2                          | 28.0 |  |
| 80                                  |      |                     |          |      |                        | Grade (2021)          |                           |                               |      |  |
| sex <sup>60</sup>                   |      |                     |          |      |                        | 09th                  | 17.2                      | 14.8                          | 10.5 |  |
| 0<br>S 40                           |      | _                   |          |      |                        | 10th                  | 38.5                      | 31.6                          | 22.6 |  |
| λq <sup>40</sup><br>% <sub>20</sub> |      |                     |          |      |                        | 11th                  | 47.7                      | 46.1                          | 36.2 |  |
| - 20                                |      |                     |          |      |                        | 12th                  | 60.8                      | 63.8                          | 50.3 |  |
| 0                                   |      |                     |          |      |                        |                       |                           |                               |      |  |
|                                     | _    | Female              | 2024     | Male |                        | *: School results are | Rote calculated using non | S<br>-scientific survey data. | 050  |  |

+: Region and state results are calculated and weighted using the CDC scientific survey sample. Caution should be used when comparing the school results.

s: To protect confidentiality the data have been suppressed. Cells are suppressed when the denominator is less than 30 students or the numerator is between 1 and 4 students for sex and grade. Numerators that are zero not not suppressed.

How the question was actually asked: Have you ever had sexual intercourse? a: Yes; b: No;

Numerator: a; denominator: ab;

Question number: 2021q59; 2019q54; 2017q54; 2015q54; 2013q57;