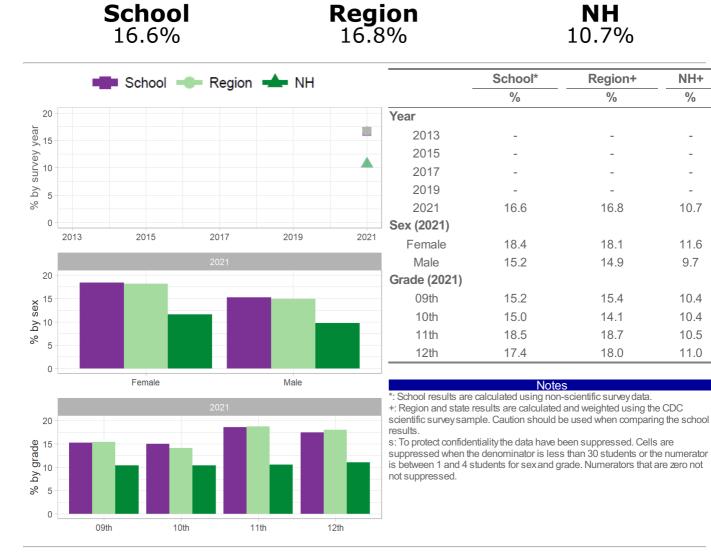

### Category: Drug Use - Behaviors

Number and Percent of students who currently used marijuana (one or more times) during the past 30 days

Region

|                                       | 21.2%    | •        |      | 26.0 | )%                                                                                                     | 17.8%                                                                                                   | )                                                                                                                                                              |                                        |
|---------------------------------------|----------|----------|------|------|--------------------------------------------------------------------------------------------------------|---------------------------------------------------------------------------------------------------------|----------------------------------------------------------------------------------------------------------------------------------------------------------------|----------------------------------------|
|                                       | School = | Region   | H NH |      |                                                                                                        | School*                                                                                                 | Region+                                                                                                                                                        | NH+                                    |
|                                       |          | - ingini |      |      |                                                                                                        | %                                                                                                       | %                                                                                                                                                              | %                                      |
| 50                                    |          |          |      |      | Year                                                                                                   |                                                                                                         |                                                                                                                                                                |                                        |
| 04 Gar                                |          |          |      |      | 2013                                                                                                   | -                                                                                                       | -                                                                                                                                                              | 24.4                                   |
| ∑<br>30                               |          |          |      |      | 2015                                                                                                   | -                                                                                                       | -                                                                                                                                                              | 22.2                                   |
| 40<br>6 30<br>20                      |          |          |      |      | 2017                                                                                                   | -                                                                                                       | -                                                                                                                                                              | 23.1                                   |
| λo<br>Λ                               |          |          |      |      | 2019                                                                                                   | 29.3                                                                                                    | 33.0                                                                                                                                                           | 26.1                                   |
| <mark>⊗</mark> 10                     |          |          |      |      | 2021                                                                                                   | 21.2                                                                                                    | 26.0                                                                                                                                                           | 17.8                                   |
| 0                                     |          |          |      |      | Sex (2021)                                                                                             |                                                                                                         |                                                                                                                                                                |                                        |
| 201                                   | 13 2015  | 2017     | 2019 | 2021 | Female                                                                                                 | 25.7                                                                                                    | 28.1                                                                                                                                                           | 18.6                                   |
|                                       |          | 2021     |      |      | Male                                                                                                   | 17.7                                                                                                    | 24.1                                                                                                                                                           | 16.9                                   |
| 50                                    |          |          |      |      | Grade (2021)                                                                                           |                                                                                                         |                                                                                                                                                                |                                        |
| × <sup>40</sup>                       |          |          |      |      | 09th                                                                                                   | 9.2                                                                                                     | 9.6                                                                                                                                                            | 8.7                                    |
| xəs <sub>30</sub><br>Aq <sub>20</sub> | _        |          |      |      | 10th                                                                                                   | 25.4                                                                                                    | 21.8                                                                                                                                                           | 13.4                                   |
| م<br>20<br>%                          |          |          | _    |      | 11th                                                                                                   | 24.6                                                                                                    | 31.3                                                                                                                                                           | 21.9                                   |
| 10                                    |          |          |      |      | 12th                                                                                                   | 30.8                                                                                                    | 41.3                                                                                                                                                           | 28.2                                   |
| 0                                     | Female   |          | Male |      |                                                                                                        | Note                                                                                                    |                                                                                                                                                                |                                        |
| 50<br>40<br>30<br>20<br>20<br>10      |          | 2021     |      |      | +: Region and state<br>scientific survey sar<br>results.<br>s: To protect confide<br>suppressed when t | results are calculated<br>nple. Caution should l<br>entiality the data have to<br>he denominator is les | I-scientific survey data.<br>I and weighted using the<br>se used when compari-<br>been suppressed. Cells<br>s than 30 students or the<br>rade. Numerators that | ng the school<br>s are<br>ne numerator |

How the question was actually asked: During the past 30 days, how many times did you use marijuana?

12th

a: 0 times; b: 1 or 2 times; c: 3 to 9 times; d: 10 to 19 times; e: 20 to 39 times; f: 40 or more times;

11th

Numerator: bcdef; denominator: abcdef;

09th

0

Question number: 2021q50; 2019q45; 2017q45; 2015q43; 2013q47;

10th

**School** 

NH