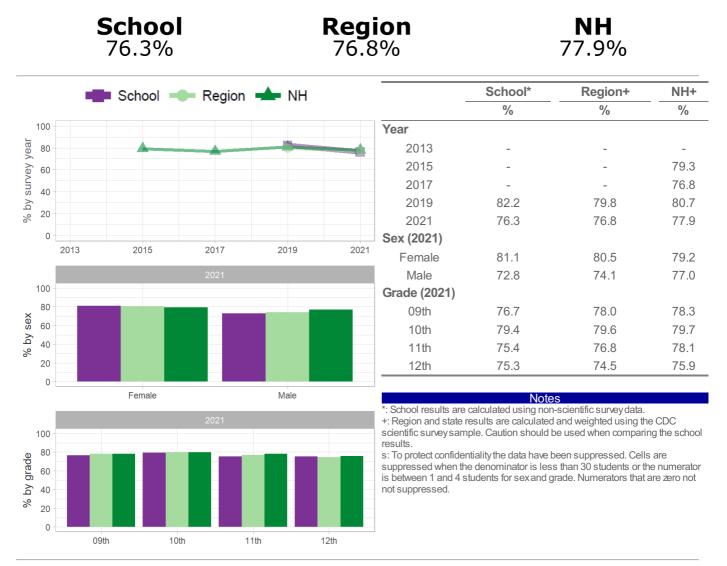

### Category: Sexual Risk - Behaviors Number and Percent of students who ever had sexual intercourse

|                                     |      | <b>School</b> 38.1% |          | I    | <b>Region</b><br>38.9% |                       |                           | <b>NH</b><br>29.3%            |      |  |
|-------------------------------------|------|---------------------|----------|------|------------------------|-----------------------|---------------------------|-------------------------------|------|--|
|                                     |      | School              | Region   | NH   |                        |                       | School*                   | Region+                       | NH+  |  |
|                                     |      |                     | - Rogion |      |                        |                       | %                         | %                             | %    |  |
| 80                                  |      |                     |          |      |                        | Year                  |                           |                               |      |  |
| year<br>9                           |      |                     |          |      |                        | 2013                  | -                         | -                             | 42.8 |  |
| ey y                                |      |                     |          |      |                        | 2015                  | -                         | -                             | 39.4 |  |
| 2<br>1<br>1<br>40                   |      |                     |          |      |                        | 2017                  | -                         | -                             | 38.9 |  |
| 40 kinvey y                         |      |                     |          |      |                        | 2019                  | 49.3                      | 48.2                          | 39.8 |  |
| %                                   |      |                     |          |      |                        | 2021                  | 38.1                      | 38.9                          | 29.3 |  |
| 0                                   |      |                     |          |      |                        | Sex (2021)            |                           |                               |      |  |
|                                     | 2013 | 2015                | 2017     | 2019 | 2021                   | Female                | 40.2                      | 41.4                          | 30.6 |  |
|                                     |      |                     |          |      |                        | Male                  | 38.3                      | 37.2                          | 28.0 |  |
| 80                                  |      |                     |          |      |                        | Grade (2021)          |                           |                               |      |  |
| sex <sup>60</sup>                   |      |                     |          |      |                        | 09th                  | 17.2                      | 14.8                          | 10.5 |  |
| 0<br>S 40                           |      | _                   |          |      |                        | 10th                  | 38.5                      | 31.6                          | 22.6 |  |
| λq <sup>40</sup><br>% <sub>20</sub> |      |                     |          |      |                        | 11th                  | 47.7                      | 46.1                          | 36.2 |  |
| - 20                                |      |                     |          |      |                        | 12th                  | 60.8                      | 63.8                          | 50.3 |  |
| 0                                   |      |                     |          |      |                        |                       |                           |                               |      |  |
|                                     | _    | Female              | 2024     | Male |                        | *: School results are | Rote calculated using non | S<br>-scientific survey data. | 050  |  |

+: Region and state results are calculated and weighted using the CDC scientific survey sample. Caution should be used when comparing the school results.

s: To protect confidentiality the data have been suppressed. Cells are suppressed when the denominator is less than 30 students or the numerator is between 1 and 4 students for sex and grade. Numerators that are zero not not suppressed.

How the question was actually asked: Have you ever had sexual intercourse? a: Yes; b: No;

Numerator: a; denominator: ab;

Question number: 2021q59; 2019q54; 2017q54; 2015q54; 2013q57;