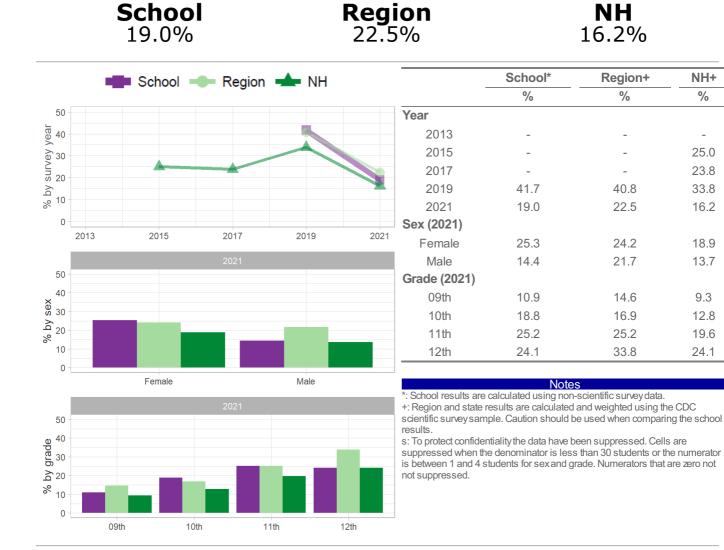

### Category: Drug Use - Behaviors

Number and Percent of students who currently used marijuana (one or more times) during the past 30 days

Region

|                                       | 21.2%    | •        |      | 26.0 | )%                                                                                                     | 17.8%                                                                                                   | )                                                                                                                                                              |                                        |
|---------------------------------------|----------|----------|------|------|--------------------------------------------------------------------------------------------------------|---------------------------------------------------------------------------------------------------------|----------------------------------------------------------------------------------------------------------------------------------------------------------------|----------------------------------------|
|                                       | School = | Region   | H NH |      |                                                                                                        | School*                                                                                                 | Region+                                                                                                                                                        | NH+                                    |
|                                       |          | - ingini |      |      |                                                                                                        | %                                                                                                       | %                                                                                                                                                              | %                                      |
| 50                                    |          |          |      |      | Year                                                                                                   |                                                                                                         |                                                                                                                                                                |                                        |
| 04 Gar                                |          |          |      |      | 2013                                                                                                   | -                                                                                                       | -                                                                                                                                                              | 24.4                                   |
| ∑<br>30                               |          |          |      |      | 2015                                                                                                   | -                                                                                                       | -                                                                                                                                                              | 22.2                                   |
| 40<br>6 30<br>20                      |          |          |      |      | 2017                                                                                                   | -                                                                                                       | -                                                                                                                                                              | 23.1                                   |
| λo<br>Λ                               |          |          |      |      | 2019                                                                                                   | 29.3                                                                                                    | 33.0                                                                                                                                                           | 26.1                                   |
| <mark>⊗</mark> 10                     |          |          |      |      | 2021                                                                                                   | 21.2                                                                                                    | 26.0                                                                                                                                                           | 17.8                                   |
| 0                                     |          |          |      |      | Sex (2021)                                                                                             |                                                                                                         |                                                                                                                                                                |                                        |
| 201                                   | 13 2015  | 2017     | 2019 | 2021 | Female                                                                                                 | 25.7                                                                                                    | 28.1                                                                                                                                                           | 18.6                                   |
|                                       |          | 2021     |      |      | Male                                                                                                   | 17.7                                                                                                    | 24.1                                                                                                                                                           | 16.9                                   |
| 50                                    |          |          |      |      | Grade (2021)                                                                                           |                                                                                                         |                                                                                                                                                                |                                        |
| × <sup>40</sup>                       |          |          |      |      | 09th                                                                                                   | 9.2                                                                                                     | 9.6                                                                                                                                                            | 8.7                                    |
| xəs <sub>30</sub><br>Aq <sub>20</sub> | _        |          |      |      | 10th                                                                                                   | 25.4                                                                                                    | 21.8                                                                                                                                                           | 13.4                                   |
| م<br>20<br>%                          |          |          | _    |      | 11th                                                                                                   | 24.6                                                                                                    | 31.3                                                                                                                                                           | 21.9                                   |
| 10                                    |          |          |      |      | 12th                                                                                                   | 30.8                                                                                                    | 41.3                                                                                                                                                           | 28.2                                   |
| 0                                     | Female   |          | Male |      |                                                                                                        | Note                                                                                                    |                                                                                                                                                                |                                        |
| 50<br>40<br>30<br>20<br>20<br>10      |          | 2021     |      |      | +: Region and state<br>scientific survey sar<br>results.<br>s: To protect confide<br>suppressed when t | results are calculated<br>nple. Caution should l<br>entiality the data have to<br>he denominator is les | I-scientific survey data.<br>I and weighted using the<br>se used when compari-<br>been suppressed. Cells<br>s than 30 students or the<br>rade. Numerators that | ng the school<br>s are<br>ne numerator |

How the question was actually asked: During the past 30 days, how many times did you use marijuana?

12th

a: 0 times; b: 1 or 2 times; c: 3 to 9 times; d: 10 to 19 times; e: 20 to 39 times; f: 40 or more times;

11th

Numerator: bcdef; denominator: abcdef;

09th

0

Question number: 2021q50; 2019q45; 2017q45; 2015q43; 2013q47;

10th

**School** 

NH