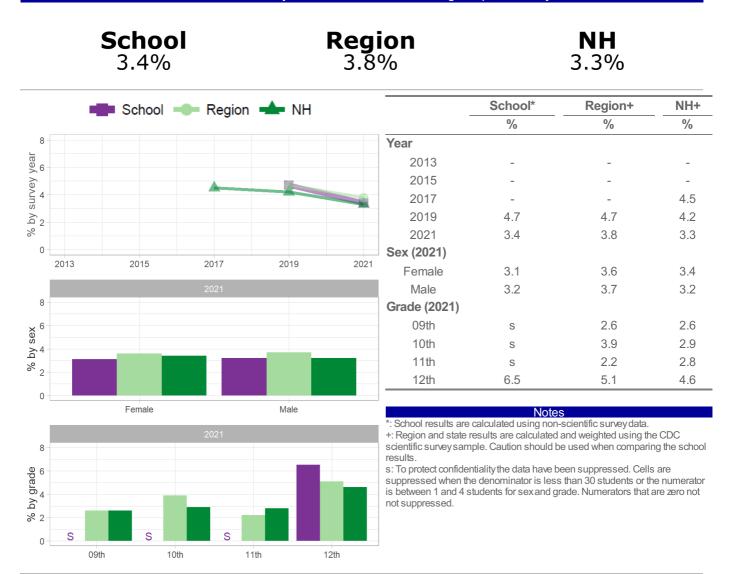

Question number: 2021q13; 2019q13; 2017q13; 2015q13; 2013q13;

Number and Percent of students who had their first drink of alcohol before age 13 years (other than a few sips)

|                                        |      | <b>hool</b><br>4% |          |         | <b>Reg</b><br>12.5 | ion<br>5%                                                                                              | <b>NH</b><br>10.0%                                                            |                                                                                                                                  |                                        |  |
|----------------------------------------|------|-------------------|----------|---------|--------------------|--------------------------------------------------------------------------------------------------------|-------------------------------------------------------------------------------|----------------------------------------------------------------------------------------------------------------------------------|----------------------------------------|--|
|                                        | S    | chool 🗝           | Region   | H       |                    |                                                                                                        | School*                                                                       | Region+                                                                                                                          | NH+                                    |  |
|                                        |      | •                 | . togion |         |                    |                                                                                                        | %                                                                             | %                                                                                                                                | %                                      |  |
| 25                                     |      |                   |          |         |                    | Year                                                                                                   |                                                                               |                                                                                                                                  |                                        |  |
| 20 Gar                                 |      |                   |          |         |                    | 2013                                                                                                   | -                                                                             | -                                                                                                                                | 11.9                                   |  |
| 00 ph survey year<br>01 12 05<br>2 05  |      |                   |          |         |                    | 2015                                                                                                   | -                                                                             | -                                                                                                                                | 10.8                                   |  |
| nLve                                   |      |                   |          | <u></u> |                    | 2017                                                                                                   | -                                                                             | -                                                                                                                                | 10.7                                   |  |
| 10<br>10                               |      |                   |          |         |                    | 2019                                                                                                   | 12.4                                                                          | 12.0                                                                                                                             | 10.4                                   |  |
| % 5                                    |      |                   |          |         |                    | 2021                                                                                                   | 12.4                                                                          | 12.5                                                                                                                             | 10.0                                   |  |
| 0                                      |      |                   |          |         |                    | Sex (2021)                                                                                             |                                                                               |                                                                                                                                  |                                        |  |
| 20                                     | 013  | 2015              | 2017     | 2019    | 2021               | Female                                                                                                 | 12.4                                                                          | 13.4                                                                                                                             | 10.1                                   |  |
|                                        |      |                   | 2021     |         |                    | Male                                                                                                   | 12.8                                                                          | 11.8                                                                                                                             | 9.8                                    |  |
| 25                                     |      |                   |          |         |                    | Grade (2021)                                                                                           |                                                                               |                                                                                                                                  |                                        |  |
| × 20                                   |      |                   |          |         |                    | 09th                                                                                                   | 18.7                                                                          | 17.2                                                                                                                             | 13.0                                   |  |
| xəs 15<br>Aq 10                        | _    |                   |          |         |                    | 10th                                                                                                   | 12.2                                                                          | 9.5                                                                                                                              | 9.5                                    |  |
| ର୍ବ <sub>10</sub>                      |      |                   |          |         |                    | 11th                                                                                                   | 10.4                                                                          | 12.4                                                                                                                             | 7.9                                    |  |
| 5                                      |      |                   |          |         |                    | 12th                                                                                                   | 5.4                                                                           | 10.4                                                                                                                             | 8.7                                    |  |
| 0                                      | F    | emale             |          | Male    |                    | *. Oak as large with an                                                                                | Note                                                                          |                                                                                                                                  |                                        |  |
| 25<br>20<br>15<br>15<br>10<br>% 5<br>0 | O9th | 10th              | 2021     | 1th     | 12th               | +: Region and state<br>scientific survey sau<br>results.<br>s: To protect confide<br>suppressed when t | mple. Caution should b<br>entiality the data have b<br>he denominator is less | and weighted using the<br>oe used when comparing<br>oeen suppressed. Cells<br>s than 30 students or the<br>rade. Numerators that | ng the school<br>s are<br>ne numerator |  |

How the question was actually asked: How old were you when you had your first drink of alcohol other than a few sips?

a: I have never had a drink of alcohol other than a few sips; b: 8 years old or younger; c: 9 or 10 years old; d: 11 or 12 years old; e: 13 or 14 years old; f: 15 or 16 years old; g: 17 years old or older;

Numerator: bcd; denominator: abcdefg;

Question number: 2021q45; 2019q40; 2017q40; 2015q38; 2013q40;

Number and Percent of students who currently drank alcohol (at least one drink of alcohol, on at least 1 day) during the past 30 days