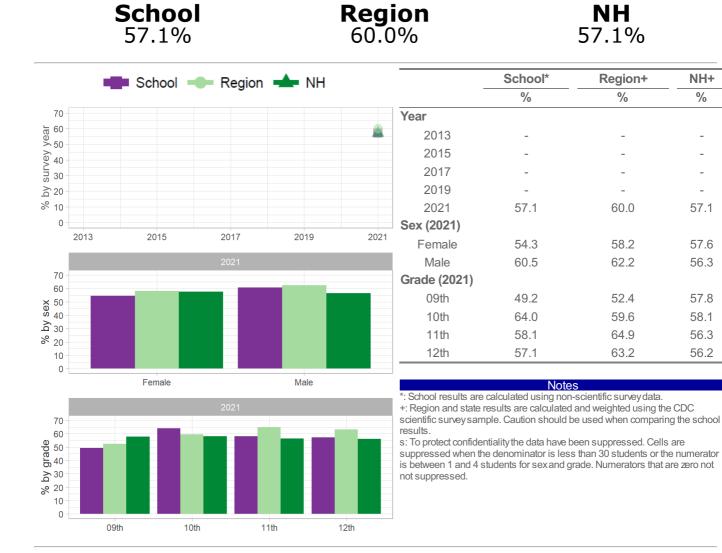

### Category: Sexual Risk - Behaviors Number and Percent of students who ever had sexual intercourse

|                                     |      | <b>School</b> 38.1% |          | I    | <b>Region</b><br>38.9% |                       |                           | <b>NH</b><br>29.3%            |      |  |
|-------------------------------------|------|---------------------|----------|------|------------------------|-----------------------|---------------------------|-------------------------------|------|--|
|                                     |      | School              | Region   | NH   |                        |                       | School*                   | Region+                       | NH+  |  |
|                                     |      |                     | - Rogion |      |                        |                       | %                         | %                             | %    |  |
| 80                                  |      |                     |          |      |                        | Year                  |                           |                               |      |  |
| year<br>9                           |      |                     |          |      |                        | 2013                  | -                         | -                             | 42.8 |  |
| ey y                                |      |                     |          |      |                        | 2015                  | -                         | -                             | 39.4 |  |
| 2<br>1<br>1<br>40                   |      |                     |          |      |                        | 2017                  | -                         | -                             | 38.9 |  |
| 40 kinvey y                         |      |                     |          |      |                        | 2019                  | 49.3                      | 48.2                          | 39.8 |  |
| %                                   |      |                     |          |      |                        | 2021                  | 38.1                      | 38.9                          | 29.3 |  |
| 0                                   |      |                     |          |      |                        | Sex (2021)            |                           |                               |      |  |
|                                     | 2013 | 2015                | 2017     | 2019 | 2021                   | Female                | 40.2                      | 41.4                          | 30.6 |  |
|                                     |      |                     |          |      |                        | Male                  | 38.3                      | 37.2                          | 28.0 |  |
| 80                                  |      |                     |          |      |                        | Grade (2021)          |                           |                               |      |  |
| sex <sup>60</sup>                   |      |                     |          |      |                        | 09th                  | 17.2                      | 14.8                          | 10.5 |  |
| 0<br>S 40                           |      | _                   |          |      |                        | 10th                  | 38.5                      | 31.6                          | 22.6 |  |
| λq <sup>40</sup><br>% <sub>20</sub> |      |                     |          |      |                        | 11th                  | 47.7                      | 46.1                          | 36.2 |  |
| - 20                                |      |                     |          |      |                        | 12th                  | 60.8                      | 63.8                          | 50.3 |  |
| 0                                   |      |                     |          |      |                        |                       |                           |                               |      |  |
|                                     | _    | Female              | 2024     | Male |                        | *: School results are | Rote calculated using non | S<br>-scientific survey data. | 050  |  |

+: Region and state results are calculated and weighted using the CDC scientific survey sample. Caution should be used when comparing the school results.

s: To protect confidentiality the data have been suppressed. Cells are suppressed when the denominator is less than 30 students or the numerator is between 1 and 4 students for sex and grade. Numerators that are zero not not suppressed.

How the question was actually asked: Have you ever had sexual intercourse? a: Yes; b: No;

Numerator: a; denominator: ab;

Question number: 2021q59; 2019q54; 2017q54; 2015q54; 2013q57;