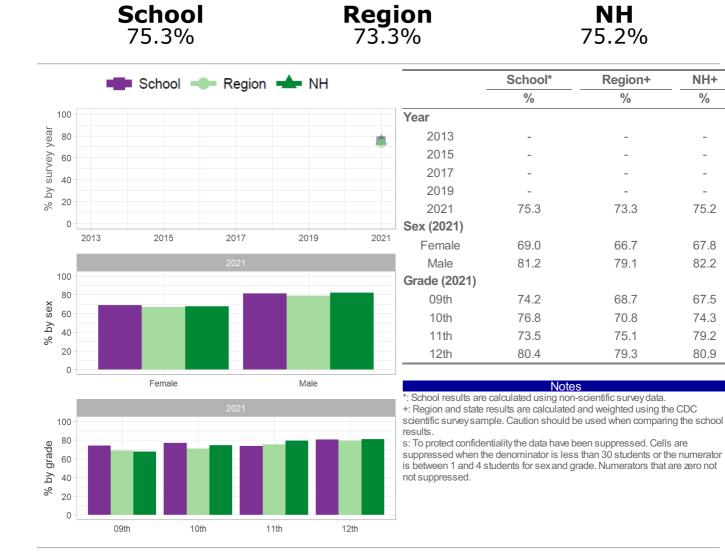

### Category: Sexual Risk - Behaviors Number and Percent of students who ever had sexual intercourse

|                                     |      | <b>School</b> 38.1% |          | I    | <b>Region</b><br>38.9% |                       |                           | <b>NH</b><br>29.3%            |      |  |
|-------------------------------------|------|---------------------|----------|------|------------------------|-----------------------|---------------------------|-------------------------------|------|--|
|                                     |      | School              | Region   | NH   |                        |                       | School*                   | Region+                       | NH+  |  |
|                                     |      |                     | - Rogion |      |                        |                       | %                         | %                             | %    |  |
| 80                                  |      |                     |          |      |                        | Year                  |                           |                               |      |  |
| year<br>9                           |      |                     |          |      |                        | 2013                  | -                         | -                             | 42.8 |  |
| ey y                                |      |                     |          |      |                        | 2015                  | -                         | -                             | 39.4 |  |
| 2<br>1<br>1<br>40                   |      |                     |          |      |                        | 2017                  | -                         | -                             | 38.9 |  |
| 40 kinvey y                         |      |                     |          |      |                        | 2019                  | 49.3                      | 48.2                          | 39.8 |  |
| %                                   |      |                     |          |      |                        | 2021                  | 38.1                      | 38.9                          | 29.3 |  |
| 0                                   |      |                     |          |      |                        | Sex (2021)            |                           |                               |      |  |
|                                     | 2013 | 2015                | 2017     | 2019 | 2021                   | Female                | 40.2                      | 41.4                          | 30.6 |  |
|                                     |      |                     |          |      |                        | Male                  | 38.3                      | 37.2                          | 28.0 |  |
| 80                                  |      |                     |          |      |                        | Grade (2021)          |                           |                               |      |  |
| sex <sup>60</sup>                   |      |                     |          |      |                        | 09th                  | 17.2                      | 14.8                          | 10.5 |  |
| 0<br>S 40                           |      | _                   |          |      |                        | 10th                  | 38.5                      | 31.6                          | 22.6 |  |
| λq <sup>40</sup><br>% <sub>20</sub> |      |                     |          |      |                        | 11th                  | 47.7                      | 46.1                          | 36.2 |  |
| - 20                                |      |                     |          |      |                        | 12th                  | 60.8                      | 63.8                          | 50.3 |  |
| 0                                   |      |                     |          |      |                        |                       |                           |                               |      |  |
|                                     | _    | Female              | 2024     | Male |                        | *: School results are | Rote calculated using non | S<br>-scientific survey data. | 050  |  |

+: Region and state results are calculated and weighted using the CDC scientific survey sample. Caution should be used when comparing the school results.

s: To protect confidentiality the data have been suppressed. Cells are suppressed when the denominator is less than 30 students or the numerator is between 1 and 4 students for sex and grade. Numerators that are zero not not suppressed.

How the question was actually asked: Have you ever had sexual intercourse? a: Yes; b: No;

Numerator: a; denominator: ab;

Question number: 2021q59; 2019q54; 2017q54; 2015q54; 2013q57;