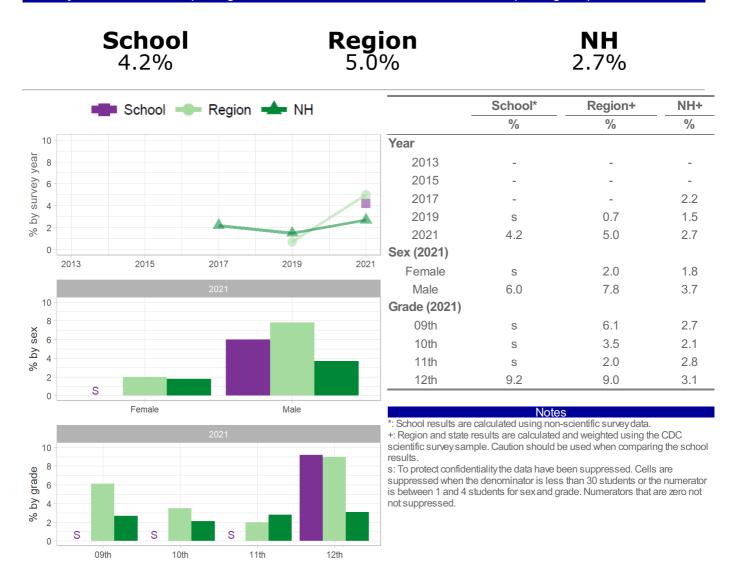

Number and Percent of students who ever used heroin (also called smack, junk, or China White) one or more times during their life

How the question was actually asked: During your life, how many times have you used heroin (also called smack, junk, or China White)? a: 0 times; b: 1 or 2 times; c: 3 to 9 times; d: 10 to 19 times; e: 20 to 39 times; f: 40 or more times;

Numerator: bcdef; denominator: abcdef;

Question number: 2021q54; 2019q47; 2017q46; 2015q47; 2013q51;

Number and Percent of students who ever used methamphetamines (also called speed, crystal meth, crank, ice, or meth) one or more times during their life