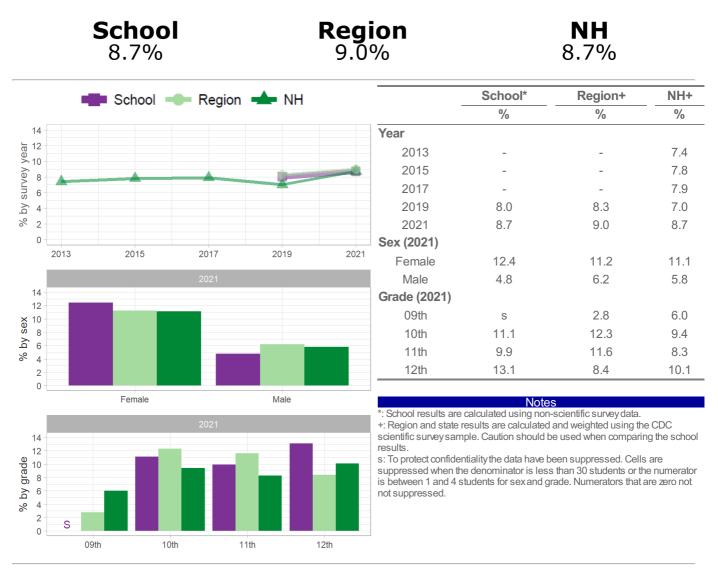

## Category: Drug Use - Behaviors

Number and Percent of students who ever used synthetic marijuana (one or more times during their life)

Region

|                                  |      | 9.4%     | -        |      | 11.4% |                                                                                                                                                                                                                                                                                                                                                                                                                                                                            |         | 10.1%   |      |  |  |
|----------------------------------|------|----------|----------|------|-------|----------------------------------------------------------------------------------------------------------------------------------------------------------------------------------------------------------------------------------------------------------------------------------------------------------------------------------------------------------------------------------------------------------------------------------------------------------------------------|---------|---------|------|--|--|
|                                  |      | School = | Region   | MH   |       |                                                                                                                                                                                                                                                                                                                                                                                                                                                                            | School* | Region+ | NH+  |  |  |
|                                  |      |          | • Region |      |       |                                                                                                                                                                                                                                                                                                                                                                                                                                                                            | %       | %       | %    |  |  |
| 20                               | -    |          |          |      |       | Year                                                                                                                                                                                                                                                                                                                                                                                                                                                                       |         |         |      |  |  |
| 7ear<br>15                       |      |          |          |      |       | 2013                                                                                                                                                                                                                                                                                                                                                                                                                                                                       | -       | -       | -    |  |  |
| ey y                             |      |          |          |      |       | 2015                                                                                                                                                                                                                                                                                                                                                                                                                                                                       | -       | -       | -    |  |  |
| survey year<br>0                 |      |          |          |      |       | 2017                                                                                                                                                                                                                                                                                                                                                                                                                                                                       | -       | -       | -    |  |  |
| s fd %                           |      |          |          |      |       | 2019                                                                                                                                                                                                                                                                                                                                                                                                                                                                       | -       | -       | -    |  |  |
| %                                |      |          |          |      |       | 2021                                                                                                                                                                                                                                                                                                                                                                                                                                                                       | 9.4     | 11.4    | 10.1 |  |  |
| 0                                | -    |          |          |      |       | Sex (2021)                                                                                                                                                                                                                                                                                                                                                                                                                                                                 |         |         |      |  |  |
|                                  | 2013 | 2015     | 2017     | 2019 | 2021  | Female                                                                                                                                                                                                                                                                                                                                                                                                                                                                     | 10.9    | 11.2    | 11.5 |  |  |
|                                  |      |          | 2021     |      |       | Male                                                                                                                                                                                                                                                                                                                                                                                                                                                                       | 7.9     | 11.1    | 8.6  |  |  |
| 20                               |      |          |          |      |       | Grade (2021)                                                                                                                                                                                                                                                                                                                                                                                                                                                               |         |         |      |  |  |
| <b>xe</b> <sup>15</sup>          |      |          |          |      |       | 09th                                                                                                                                                                                                                                                                                                                                                                                                                                                                       | 7.9     | 7.0     | 5.9  |  |  |
| ₩<br>S 10                        |      |          |          |      |       | 10th                                                                                                                                                                                                                                                                                                                                                                                                                                                                       | 14.1    | 10.4    | 7.8  |  |  |
| م 10<br>م % 5                    |      |          |          |      |       | 11th                                                                                                                                                                                                                                                                                                                                                                                                                                                                       | 9.4     | 9.9     | 12.1 |  |  |
| 5                                |      |          |          |      |       | 12th                                                                                                                                                                                                                                                                                                                                                                                                                                                                       | S       | 18.0    | 14.6 |  |  |
| 0                                |      | Female   |          | Male |       |                                                                                                                                                                                                                                                                                                                                                                                                                                                                            | Nista   |         |      |  |  |
| % by grade<br>0 12 10<br>2 01 21 |      |          | 2021     |      | i.    | Notes         *: School results are calculated using non-scientific survey data.         +: Region and state results are calculated and weighted using the C scientific survey sample. Caution should be used when comparing t results.         s: To protect confidentiality the data have been suppressed. Cells ar suppressed when the denominator is less than 30 students or the r is between 1 and 4 students for sex and grade. Numerators that are not suppressed. |         |         |      |  |  |

How the question was actually asked: During your life, how many times have you used synthetic marijuana?

S

12th

a: 0 times; b: 1 or 2 times; c: 3 to 9 times; d: 10 to 19 times; e: 20 to 39 times; f: 40 or more times;

11th

Numerator: bcdef; denominator: abcdef;

09th

0

Question number: 2021q51; 2019q999; 2017q999; 2015q999; 2013q999;

10th

Number and Percent of students who ever took prescription pain medicine without a doctor's prescription or differently than how a doctor told them to use it