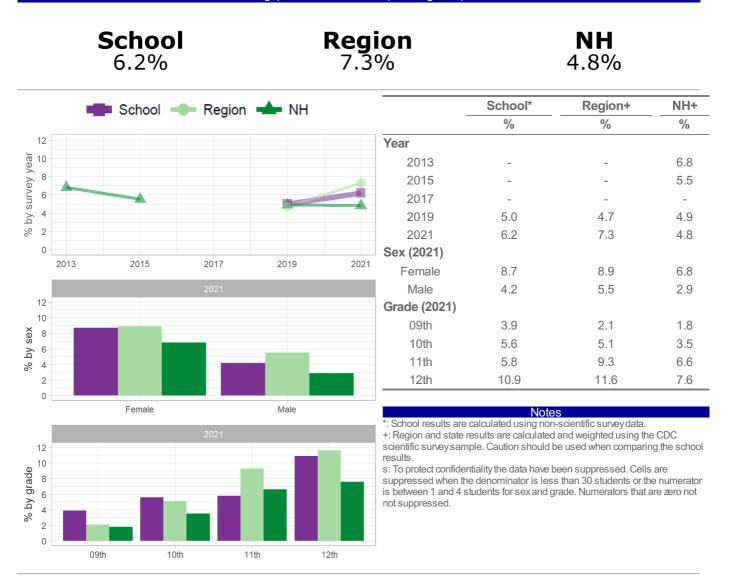

### Category: Drug Use - Behaviors Number and Percent of students who ever used ecstasy

| <b>School</b> 2.6%                            | Region<br>3.4% | <b>NH</b><br>2.5% |
|-----------------------------------------------|----------------|-------------------|
| <b>_</b> ;;;;;;;;;;;;;;;;;;;;;;;;;;;;;;;;;;;; |                | 2.0 / 0           |

is between 1 and 4 students for sex and grade. Numerators that are zero not not suppressed.

How the question was actually asked: During your life, how many times have you used ecstasy (also called MDMA or Molly)?

12th

a: 0 times; b: 1 or 2 times; c: 3 to 9 times; d: 10 to 19 times; e: 20 to 39 times; f: 40 or more times;

11th

S

Numerator: bcdef; denominator: abcdef;

S

10th

<sup>∞</sup> 2 1

0

S

09th

Question number: 2021q56; 2019q999; 2017q999; 2015q999; 2013q999;

NH+

%

20.1

16.5

16.3

20.3

15.9

16.5

15.3

13.5

14.5

17.4

18.2