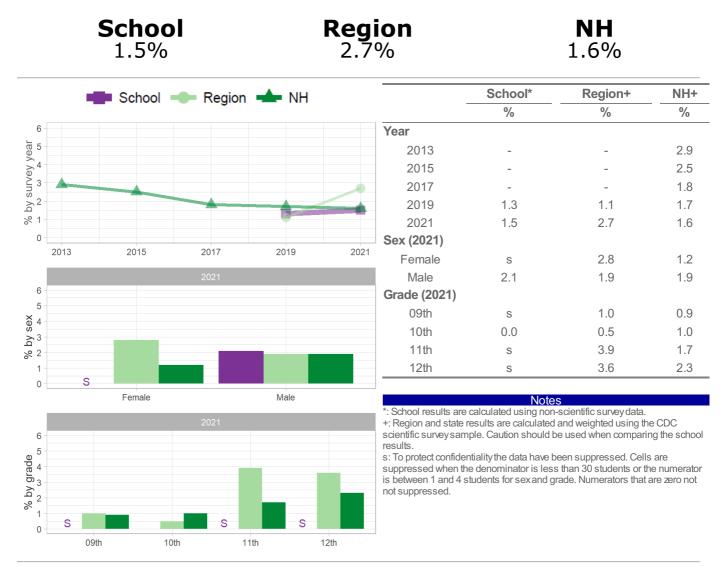

How the question was actually asked: How old were you when you tried marijuana for the first time?

a: I have never tried marijuana; b: 8 years old or younger; c: 9 or 10 years old; d: 11 or 12 years old; e: 13 or 14 years old; f: 15 or 16 years old; g: 17 years old or older;

Numerator: bcd; denominator: abcdefg;

Question number: 2021q49; 2019q44; 2017q44; 2015q42; 2013q46;

School

NH