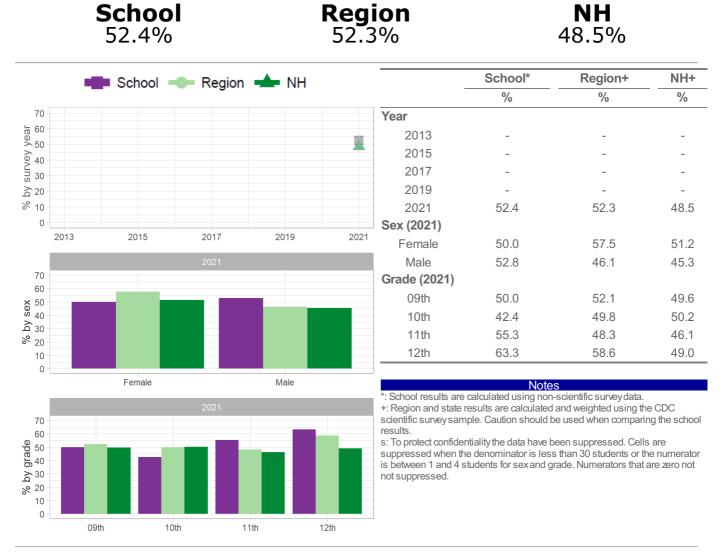

How the question was actually asked: During the past 30 days, on how many days did you have at least one drink of alcohol? a: 0 days; b: 1 or 2 days; c: 3 to 5 days; d: 6 to 9 days; e: 10 to 19 days; f: 20 to 29 days; g: All 30 days;

Numerator: bcdefg; denominator: abcdefg;

Question number: 2021q46; 2019q41; 2017q41; 2015q39; 2013q41;

Number and Percent of students who currently were binge drinking (had 4 or more drinks of alcohol in a row for female students or 5 or more drinks of alcohol in a row for male students, on at least 1 day) during the past 30 days