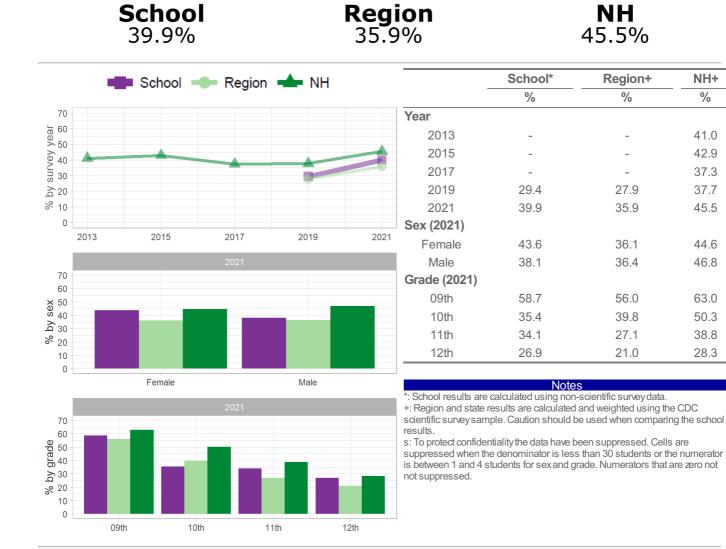

### Category: Drug Use - Behaviors

Number and Percent of students who currently used marijuana (one or more times) during the past 30 days

Region

|                                       | 21.2%    | •        |      | 26.0 | )%                                                                                                     | 17.8%                                                                                                   | )                                                                                                                                                              |                                        |
|---------------------------------------|----------|----------|------|------|--------------------------------------------------------------------------------------------------------|---------------------------------------------------------------------------------------------------------|----------------------------------------------------------------------------------------------------------------------------------------------------------------|----------------------------------------|
|                                       | School = | Region   | H NH |      |                                                                                                        | School*                                                                                                 | Region+                                                                                                                                                        | NH+                                    |
|                                       |          | - ingini |      |      |                                                                                                        | %                                                                                                       | %                                                                                                                                                              | %                                      |
| 50                                    |          |          |      |      | Year                                                                                                   |                                                                                                         |                                                                                                                                                                |                                        |
| 04 Gar                                |          |          |      |      | 2013                                                                                                   | -                                                                                                       | -                                                                                                                                                              | 24.4                                   |
| ∑<br>30                               |          |          |      |      | 2015                                                                                                   | -                                                                                                       | -                                                                                                                                                              | 22.2                                   |
| 40<br>6 30<br>20                      |          |          |      |      | 2017                                                                                                   | -                                                                                                       | -                                                                                                                                                              | 23.1                                   |
| λo<br>Λ                               |          |          |      |      | 2019                                                                                                   | 29.3                                                                                                    | 33.0                                                                                                                                                           | 26.1                                   |
| <mark>⊗</mark> 10                     |          |          |      |      | 2021                                                                                                   | 21.2                                                                                                    | 26.0                                                                                                                                                           | 17.8                                   |
| 0                                     |          |          |      |      | Sex (2021)                                                                                             |                                                                                                         |                                                                                                                                                                |                                        |
| 201                                   | 13 2015  | 2017     | 2019 | 2021 | Female                                                                                                 | 25.7                                                                                                    | 28.1                                                                                                                                                           | 18.6                                   |
|                                       |          | 2021     |      |      | Male                                                                                                   | 17.7                                                                                                    | 24.1                                                                                                                                                           | 16.9                                   |
| 50                                    |          |          |      |      | Grade (2021)                                                                                           |                                                                                                         |                                                                                                                                                                |                                        |
| × <sup>40</sup>                       |          |          |      |      | 09th                                                                                                   | 9.2                                                                                                     | 9.6                                                                                                                                                            | 8.7                                    |
| xəs <sub>30</sub><br>Aq <sub>20</sub> | _        |          |      |      | 10th                                                                                                   | 25.4                                                                                                    | 21.8                                                                                                                                                           | 13.4                                   |
| م<br>20<br>%                          |          |          | _    |      | 11th                                                                                                   | 24.6                                                                                                    | 31.3                                                                                                                                                           | 21.9                                   |
| 10                                    |          |          |      |      | 12th                                                                                                   | 30.8                                                                                                    | 41.3                                                                                                                                                           | 28.2                                   |
| 0                                     | Female   |          | Male |      |                                                                                                        | Note                                                                                                    |                                                                                                                                                                |                                        |
| 50<br>40<br>30<br>20<br>20<br>10      |          | 2021     |      |      | +: Region and state<br>scientific survey sar<br>results.<br>s: To protect confide<br>suppressed when t | results are calculated<br>nple. Caution should l<br>entiality the data have to<br>he denominator is les | I-scientific survey data.<br>I and weighted using the<br>se used when compari-<br>been suppressed. Cells<br>s than 30 students or the<br>rade. Numerators that | ng the school<br>s are<br>ne numerator |

How the question was actually asked: During the past 30 days, how many times did you use marijuana?

12th

a: 0 times; b: 1 or 2 times; c: 3 to 9 times; d: 10 to 19 times; e: 20 to 39 times; f: 40 or more times;

11th

Numerator: bcdef; denominator: abcdef;

09th

0

Question number: 2021q50; 2019q45; 2017q45; 2015q43; 2013q47;

10th

**School** 

NH