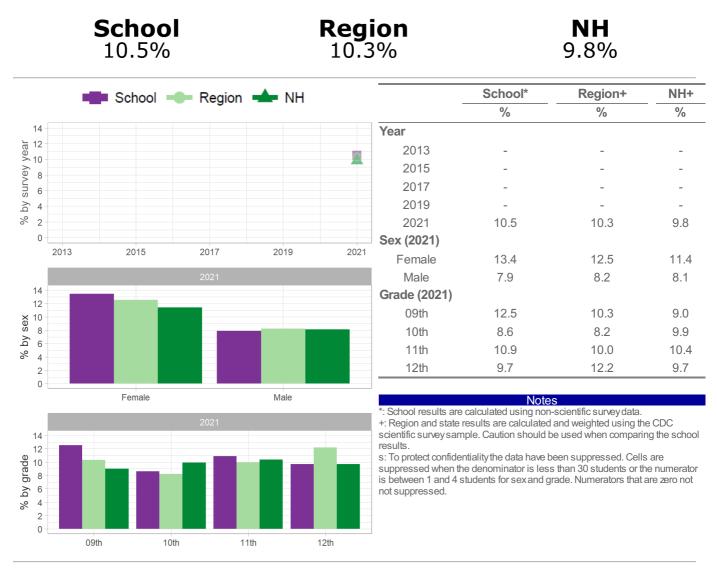

How the question was actually asked: How old were you when you tried marijuana for the first time?

a: I have never tried marijuana; b: 8 years old or younger; c: 9 or 10 years old; d: 11 or 12 years old; e: 13 or 14 years old; f: 15 or 16 years old; g: 17 years old or older;

Numerator: bcd; denominator: abcdefg;

Question number: 2021q49; 2019q44; 2017q44; 2015q42; 2013q46;

School

NH