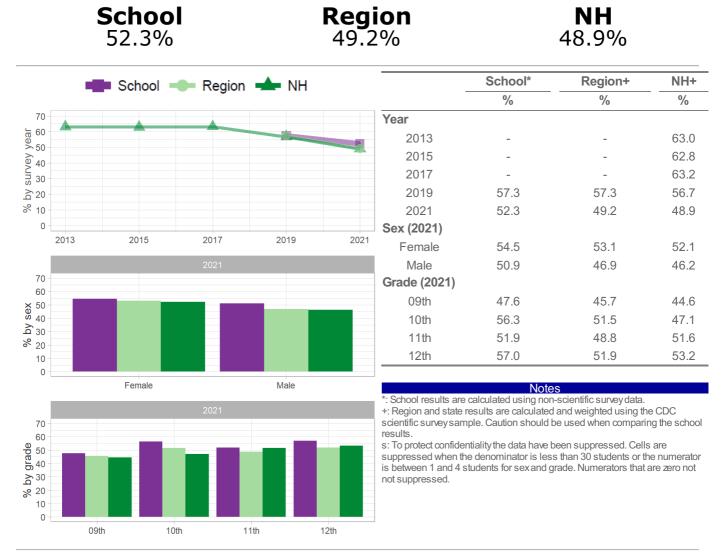

|                                              |      | c <b>hoo</b><br>5.8% | I      |          | <b>Reg</b><br>6.0 | ion<br>%                                                                        |                                                                               | <b>NH</b><br>4.3%                                                                                   |                                     |
|----------------------------------------------|------|----------------------|--------|----------|-------------------|---------------------------------------------------------------------------------|-------------------------------------------------------------------------------|-----------------------------------------------------------------------------------------------------|-------------------------------------|
| ,                                            |      | School =             | Region | H        |                   |                                                                                 | School*                                                                       | Region+                                                                                             | NH+                                 |
|                                              |      |                      | •      |          |                   |                                                                                 | %                                                                             | %                                                                                                   | %                                   |
| 20 -                                         |      |                      |        |          |                   | Year                                                                            |                                                                               |                                                                                                     |                                     |
| _<br>15 −                                    |      |                      |        |          |                   | 2013                                                                            | -                                                                             | -                                                                                                   | 6.6                                 |
| - 51<br>bh survey year<br>5 - 5              |      |                      |        |          |                   | 2015                                                                            | -                                                                             | -                                                                                                   | 6.1                                 |
| 2 10 -                                       |      |                      |        |          |                   | 2017                                                                            | -                                                                             | -                                                                                                   | 5.3                                 |
| ∽<br>Aq 5-                                   |      | -                    |        |          |                   | 2019                                                                            | 7.1                                                                           | 5.5                                                                                                 | 4.7                                 |
| %                                            |      |                      |        |          |                   | 2021                                                                            | 6.8                                                                           | 6.0                                                                                                 | 4.3                                 |
| 0 -                                          |      |                      |        |          |                   | Sex (2021)                                                                      |                                                                               |                                                                                                     |                                     |
|                                              | 2013 | 2015                 | 2017   | 2019     | 2021              | Female                                                                          | 5.8                                                                           | 3.6                                                                                                 | 4.1                                 |
|                                              |      |                      |        |          |                   | Male                                                                            | 7.4                                                                           | 7.1                                                                                                 | 4.5                                 |
| 20 -                                         |      |                      |        |          |                   | Grade (2021)                                                                    |                                                                               |                                                                                                     |                                     |
| × <sup>15</sup>                              |      |                      |        |          |                   | 09th                                                                            | 6.8                                                                           | 5.2                                                                                                 | 4.8                                 |
| x <sup>15 -</sup><br>Aq % 5 -                |      |                      |        |          |                   | 10th                                                                            | 8.8                                                                           | 5.7                                                                                                 | 4.2                                 |
| q %                                          |      |                      |        |          |                   | 11th                                                                            | 7.5                                                                           | 6.8                                                                                                 | 3.8                                 |
| Ũ                                            |      |                      |        |          |                   | 12th                                                                            | S                                                                             | 5.7                                                                                                 | 3.9                                 |
| 0 -                                          | _    | Female               | 2021   | Male     |                   | *: School results are                                                           | Note<br>e calculated using non-                                               |                                                                                                     |                                     |
| - 20<br>- 15<br>- 01<br>- 01<br>- 02<br>- 02 | _    |                      | 2021   |          |                   | scientific survey sar<br>results.<br>s: To protect confide<br>suppressed when t | nple. Caution should b<br>entiality the data have b<br>he denominator is less | e used when comparing<br>een suppressed. Cells<br>than 30 students or th<br>rade. Numerators that a | ng the school<br>are<br>e numerator |
| 0 -                                          | 09th | 10t                  | h 1    | S<br>1th | 12th              |                                                                                 |                                                                               |                                                                                                     |                                     |

How the question was actually asked: How old were you when you tried marijuana for the first time?

a: I have never tried marijuana; b: 8 years old or younger; c: 9 or 10 years old; d: 11 or 12 years old; e: 13 or 14 years old; f: 15 or 16 years old; g: 17 years old or older;

Numerator: bcd; denominator: abcdefg;

Question number: 2021q49; 2019q44; 2017q44; 2015q42; 2013q46;

School

NH