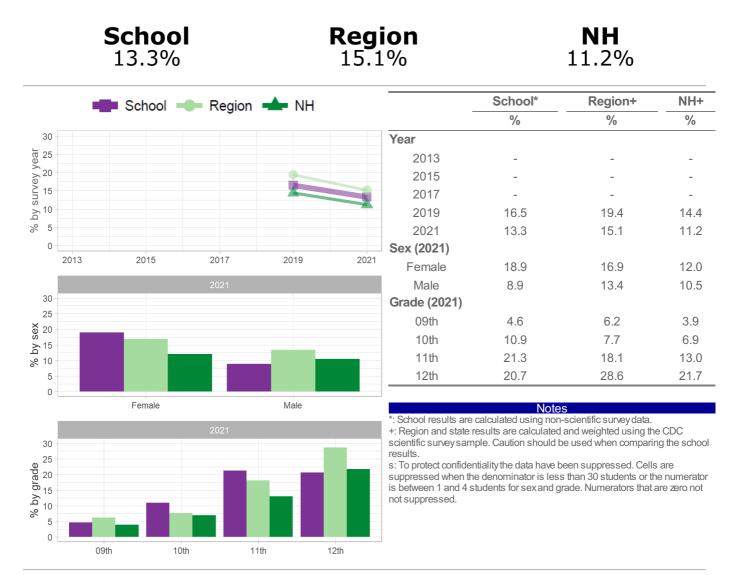

Question number: 2021q13; 2019q13; 2017q13; 2015q13; 2013q13;

Number and Percent of students who had their first drink of alcohol before age 13 years (other than a few sips)

|                                        |      | <b>hool</b><br>4% |          |         | <b>Reg</b><br>12.5 | ion<br>5%                                                                                              | <b>NH</b><br>10.0%                                                            |                                                                                                                                  |                                        |  |
|----------------------------------------|------|-------------------|----------|---------|--------------------|--------------------------------------------------------------------------------------------------------|-------------------------------------------------------------------------------|----------------------------------------------------------------------------------------------------------------------------------|----------------------------------------|--|
|                                        | S    | chool 🗝           | Region   | H       |                    |                                                                                                        | School*                                                                       | Region+                                                                                                                          | NH+                                    |  |
|                                        |      | •                 | . togion |         |                    |                                                                                                        | %                                                                             | %                                                                                                                                | %                                      |  |
| 25                                     |      |                   |          |         |                    | Year                                                                                                   |                                                                               |                                                                                                                                  |                                        |  |
| 20 Gar                                 |      |                   |          |         |                    | 2013                                                                                                   | -                                                                             | -                                                                                                                                | 11.9                                   |  |
| 00 ph survey year<br>01 12 05<br>2 05  |      |                   |          |         |                    | 2015                                                                                                   | -                                                                             | -                                                                                                                                | 10.8                                   |  |
| nLve                                   |      |                   |          | <u></u> |                    | 2017                                                                                                   | -                                                                             | -                                                                                                                                | 10.7                                   |  |
| 10<br>10                               |      |                   |          |         |                    | 2019                                                                                                   | 12.4                                                                          | 12.0                                                                                                                             | 10.4                                   |  |
| % 5                                    |      |                   |          |         |                    | 2021                                                                                                   | 12.4                                                                          | 12.5                                                                                                                             | 10.0                                   |  |
| 0                                      |      |                   |          |         |                    | Sex (2021)                                                                                             |                                                                               |                                                                                                                                  |                                        |  |
| 20                                     | 013  | 2015              | 2017     | 2019    | 2021               | Female                                                                                                 | 12.4                                                                          | 13.4                                                                                                                             | 10.1                                   |  |
|                                        |      |                   | 2021     |         |                    | Male                                                                                                   | 12.8                                                                          | 11.8                                                                                                                             | 9.8                                    |  |
| 25                                     |      |                   |          |         |                    | Grade (2021)                                                                                           |                                                                               |                                                                                                                                  |                                        |  |
| × 20                                   |      |                   |          |         |                    | 09th                                                                                                   | 18.7                                                                          | 17.2                                                                                                                             | 13.0                                   |  |
| xəs 15<br>Aq 10                        | _    |                   |          |         |                    | 10th                                                                                                   | 12.2                                                                          | 9.5                                                                                                                              | 9.5                                    |  |
| ର୍ବ <sub>10</sub>                      |      |                   |          |         |                    | 11th                                                                                                   | 10.4                                                                          | 12.4                                                                                                                             | 7.9                                    |  |
| 5                                      |      |                   |          |         |                    | 12th                                                                                                   | 5.4                                                                           | 10.4                                                                                                                             | 8.7                                    |  |
| 0                                      | F    | emale             |          | Male    |                    | *. Oak as large with an                                                                                | Note                                                                          |                                                                                                                                  |                                        |  |
| 25<br>20<br>15<br>15<br>10<br>% 5<br>0 | O9th | 10th              | 2021     | 1th     | 12th               | +: Region and state<br>scientific survey sau<br>results.<br>s: To protect confide<br>suppressed when t | mple. Caution should b<br>entiality the data have b<br>he denominator is less | and weighted using the<br>oe used when comparing<br>oeen suppressed. Cells<br>s than 30 students or the<br>rade. Numerators that | ng the school<br>s are<br>ne numerator |  |

How the question was actually asked: How old were you when you had your first drink of alcohol other than a few sips?

a: I have never had a drink of alcohol other than a few sips; b: 8 years old or younger; c: 9 or 10 years old; d: 11 or 12 years old; e: 13 or 14 years old; f: 15 or 16 years old; g: 17 years old or older;

Numerator: bcd; denominator: abcdefg;

Question number: 2021q45; 2019q40; 2017q40; 2015q38; 2013q40;

Number and Percent of students who currently drank alcohol (at least one drink of alcohol, on at least 1 day) during the past 30 days