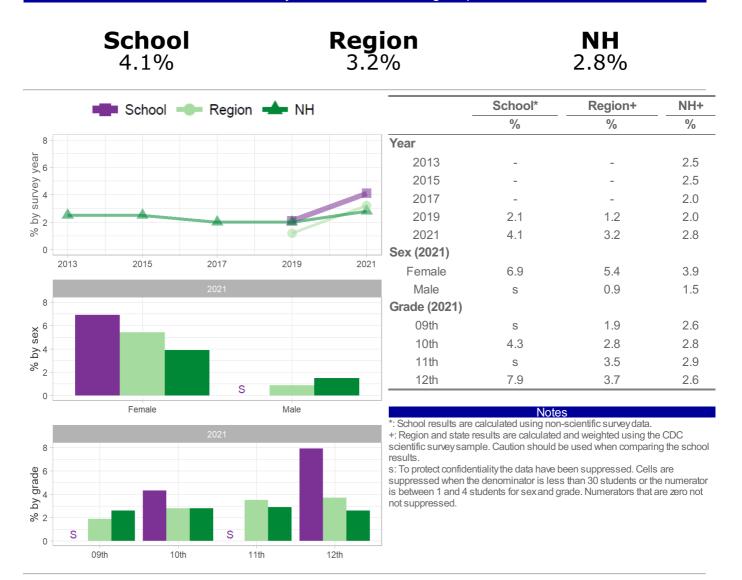

Question number: 2021q13; 2019q13; 2017q13; 2015q13; 2013q13;

Number and Percent of students who had their first drink of alcohol before age 13 years (other than a few sips)

|                                        |      | <b>hool</b><br>4% |          |         | <b>Reg</b><br>12.5 | ion<br>5%                                                                                              | <b>NH</b><br>10.0%                                                            |                                                                                                                                  |                                        |  |
|----------------------------------------|------|-------------------|----------|---------|--------------------|--------------------------------------------------------------------------------------------------------|-------------------------------------------------------------------------------|----------------------------------------------------------------------------------------------------------------------------------|----------------------------------------|--|
|                                        | S    | chool 🗝           | Region   | H       |                    |                                                                                                        | School*                                                                       | Region+                                                                                                                          | NH+                                    |  |
|                                        |      | •                 | . togion |         |                    |                                                                                                        | %                                                                             | %                                                                                                                                | %                                      |  |
| 25                                     |      |                   |          |         |                    | Year                                                                                                   |                                                                               |                                                                                                                                  |                                        |  |
| 20 Gar                                 |      |                   |          |         |                    | 2013                                                                                                   | -                                                                             | -                                                                                                                                | 11.9                                   |  |
| 00 ph survey year<br>01 12 05<br>2 05  |      |                   |          |         |                    | 2015                                                                                                   | -                                                                             | -                                                                                                                                | 10.8                                   |  |
| nLve                                   |      |                   |          | <u></u> |                    | 2017                                                                                                   | -                                                                             | -                                                                                                                                | 10.7                                   |  |
| 10<br>10                               |      |                   |          |         |                    | 2019                                                                                                   | 12.4                                                                          | 12.0                                                                                                                             | 10.4                                   |  |
| % 5                                    |      |                   |          |         |                    | 2021                                                                                                   | 12.4                                                                          | 12.5                                                                                                                             | 10.0                                   |  |
| 0                                      |      |                   |          |         |                    | Sex (2021)                                                                                             |                                                                               |                                                                                                                                  |                                        |  |
| 20                                     | 013  | 2015              | 2017     | 2019    | 2021               | Female                                                                                                 | 12.4                                                                          | 13.4                                                                                                                             | 10.1                                   |  |
|                                        |      |                   | 2021     |         |                    | Male                                                                                                   | 12.8                                                                          | 11.8                                                                                                                             | 9.8                                    |  |
| 25                                     |      |                   |          |         |                    | Grade (2021)                                                                                           |                                                                               |                                                                                                                                  |                                        |  |
| × 20                                   |      |                   |          |         |                    | 09th                                                                                                   | 18.7                                                                          | 17.2                                                                                                                             | 13.0                                   |  |
| xəs 15<br>Aq 10                        | _    |                   |          |         |                    | 10th                                                                                                   | 12.2                                                                          | 9.5                                                                                                                              | 9.5                                    |  |
| ର୍ବ <sub>10</sub>                      |      |                   |          |         |                    | 11th                                                                                                   | 10.4                                                                          | 12.4                                                                                                                             | 7.9                                    |  |
| 5                                      |      |                   |          |         |                    | 12th                                                                                                   | 5.4                                                                           | 10.4                                                                                                                             | 8.7                                    |  |
| 0                                      | F    | emale             |          | Male    |                    | *. Oak as large with an                                                                                | Note                                                                          |                                                                                                                                  |                                        |  |
| 25<br>20<br>15<br>15<br>10<br>% 5<br>0 | O9th | 10th              | 2021     | 1th     | 12th               | +: Region and state<br>scientific survey sau<br>results.<br>s: To protect confide<br>suppressed when t | mple. Caution should b<br>entiality the data have b<br>he denominator is less | and weighted using the<br>oe used when comparing<br>oeen suppressed. Cells<br>s than 30 students or the<br>rade. Numerators that | ng the school<br>s are<br>ne numerator |  |

How the question was actually asked: How old were you when you had your first drink of alcohol other than a few sips?

a: I have never had a drink of alcohol other than a few sips; b: 8 years old or younger; c: 9 or 10 years old; d: 11 or 12 years old; e: 13 or 14 years old; f: 15 or 16 years old; g: 17 years old or older;

Numerator: bcd; denominator: abcdefg;

Question number: 2021q45; 2019q40; 2017q40; 2015q38; 2013q40;

Number and Percent of students who currently drank alcohol (at least one drink of alcohol, on at least 1 day) during the past 30 days