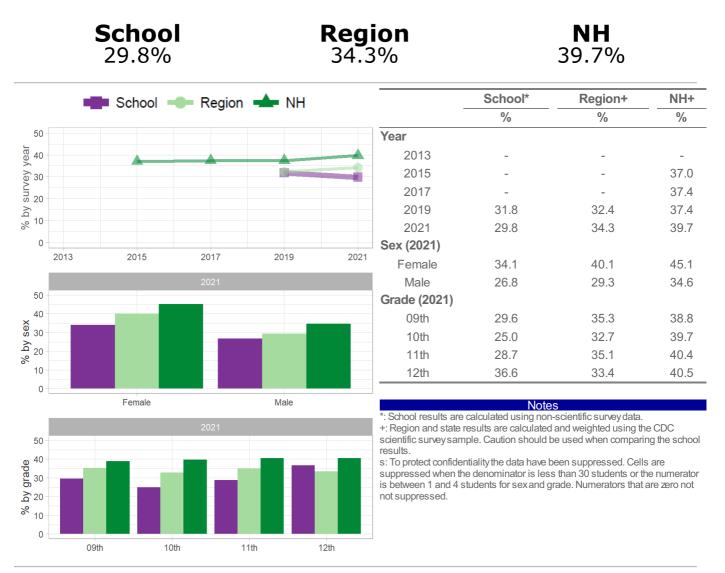

## Category: Drug Use - Behaviors

Number and Percent of students who ever used synthetic marijuana (one or more times during their life)

Region

|                                  |      | 9.4%     | -        |      | 11.4% |                                                                                                                                                                                                                                                                                                                                                                                                                                                                            |         | 10.1%   |      |  |  |
|----------------------------------|------|----------|----------|------|-------|----------------------------------------------------------------------------------------------------------------------------------------------------------------------------------------------------------------------------------------------------------------------------------------------------------------------------------------------------------------------------------------------------------------------------------------------------------------------------|---------|---------|------|--|--|
|                                  |      | School = | Region   | MH   |       |                                                                                                                                                                                                                                                                                                                                                                                                                                                                            | School* | Region+ | NH+  |  |  |
|                                  |      |          | • Region |      |       |                                                                                                                                                                                                                                                                                                                                                                                                                                                                            | %       | %       | %    |  |  |
| 20                               | -    |          |          |      |       | Year                                                                                                                                                                                                                                                                                                                                                                                                                                                                       |         |         |      |  |  |
| 7ear<br>15                       |      |          |          |      |       | 2013                                                                                                                                                                                                                                                                                                                                                                                                                                                                       | -       | -       | -    |  |  |
| ey y                             |      |          |          |      |       | 2015                                                                                                                                                                                                                                                                                                                                                                                                                                                                       | -       | -       | -    |  |  |
| survey year<br>0                 |      |          |          |      |       | 2017                                                                                                                                                                                                                                                                                                                                                                                                                                                                       | -       | -       | -    |  |  |
| s fd %                           |      |          |          |      |       | 2019                                                                                                                                                                                                                                                                                                                                                                                                                                                                       | -       | -       | -    |  |  |
| %                                |      |          |          |      |       | 2021                                                                                                                                                                                                                                                                                                                                                                                                                                                                       | 9.4     | 11.4    | 10.1 |  |  |
| 0                                | -    |          |          |      |       | Sex (2021)                                                                                                                                                                                                                                                                                                                                                                                                                                                                 |         |         |      |  |  |
|                                  | 2013 | 2015     | 2017     | 2019 | 2021  | Female                                                                                                                                                                                                                                                                                                                                                                                                                                                                     | 10.9    | 11.2    | 11.5 |  |  |
|                                  |      |          | 2021     |      |       | Male                                                                                                                                                                                                                                                                                                                                                                                                                                                                       | 7.9     | 11.1    | 8.6  |  |  |
| 20                               |      |          |          |      |       | Grade (2021)                                                                                                                                                                                                                                                                                                                                                                                                                                                               |         |         |      |  |  |
| <b>xe</b> <sup>15</sup>          |      |          |          |      |       | 09th                                                                                                                                                                                                                                                                                                                                                                                                                                                                       | 7.9     | 7.0     | 5.9  |  |  |
| ₩<br>S 10                        |      |          |          |      |       | 10th                                                                                                                                                                                                                                                                                                                                                                                                                                                                       | 14.1    | 10.4    | 7.8  |  |  |
| م 10<br>م % 5                    |      |          |          |      |       | 11th                                                                                                                                                                                                                                                                                                                                                                                                                                                                       | 9.4     | 9.9     | 12.1 |  |  |
| 5                                |      |          |          |      |       | 12th                                                                                                                                                                                                                                                                                                                                                                                                                                                                       | S       | 18.0    | 14.6 |  |  |
| 0                                |      | Female   |          | Male |       |                                                                                                                                                                                                                                                                                                                                                                                                                                                                            | Nista   |         |      |  |  |
| % by grade<br>0 12 10<br>2 01 21 |      |          | 2021     |      | i.    | Notes         *: School results are calculated using non-scientific survey data.         +: Region and state results are calculated and weighted using the C scientific survey sample. Caution should be used when comparing t results.         s: To protect confidentiality the data have been suppressed. Cells ar suppressed when the denominator is less than 30 students or the r is between 1 and 4 students for sex and grade. Numerators that are not suppressed. |         |         |      |  |  |

How the question was actually asked: During your life, how many times have you used synthetic marijuana?

S

12th

a: 0 times; b: 1 or 2 times; c: 3 to 9 times; d: 10 to 19 times; e: 20 to 39 times; f: 40 or more times;

11th

Numerator: bcdef; denominator: abcdef;

09th

0

Question number: 2021q51; 2019q999; 2017q999; 2015q999; 2013q999;

10th

Number and Percent of students who ever took prescription pain medicine without a doctor's prescription or differently than how a doctor told them to use it