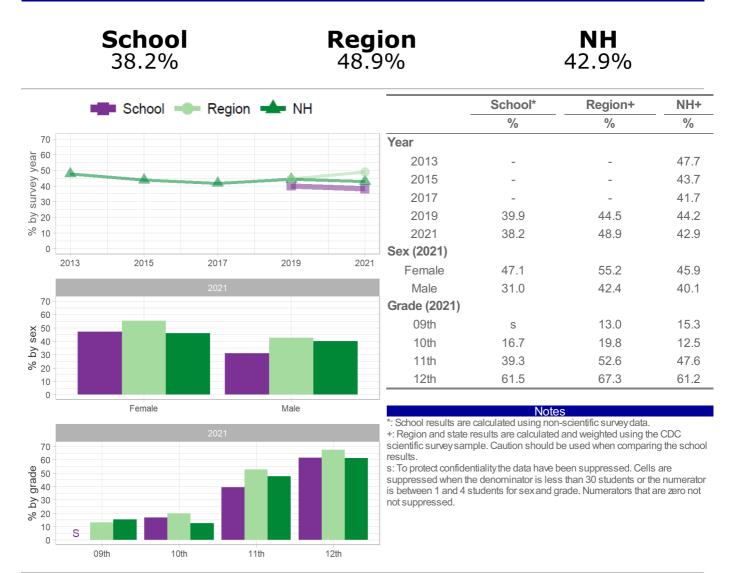

### Category: Drug Use - Behaviors

Number and Percent of students who currently used marijuana (one or more times) during the past 30 days

Region

|                                       | 21.2%    | •        |      | 26.0 | )%                                                                                                     | 17.8%                                                                                                   | )                                                                                                                                                              |                                        |
|---------------------------------------|----------|----------|------|------|--------------------------------------------------------------------------------------------------------|---------------------------------------------------------------------------------------------------------|----------------------------------------------------------------------------------------------------------------------------------------------------------------|----------------------------------------|
|                                       | School = | Region   | H NH |      |                                                                                                        | School*                                                                                                 | Region+                                                                                                                                                        | NH+                                    |
|                                       |          | - ingini |      |      |                                                                                                        | %                                                                                                       | %                                                                                                                                                              | %                                      |
| 50                                    |          |          |      |      | Year                                                                                                   |                                                                                                         |                                                                                                                                                                |                                        |
| 04 Gar                                |          |          |      |      | 2013                                                                                                   | -                                                                                                       | -                                                                                                                                                              | 24.4                                   |
| ∑<br>30                               |          |          |      |      | 2015                                                                                                   | -                                                                                                       | -                                                                                                                                                              | 22.2                                   |
| 40<br>6 30<br>20                      |          |          |      |      | 2017                                                                                                   | -                                                                                                       | -                                                                                                                                                              | 23.1                                   |
| λo<br>Λ                               |          |          |      |      | 2019                                                                                                   | 29.3                                                                                                    | 33.0                                                                                                                                                           | 26.1                                   |
| <mark>⊗</mark> 10                     |          |          |      |      | 2021                                                                                                   | 21.2                                                                                                    | 26.0                                                                                                                                                           | 17.8                                   |
| 0                                     |          |          |      |      | Sex (2021)                                                                                             |                                                                                                         |                                                                                                                                                                |                                        |
| 201                                   | 13 2015  | 2017     | 2019 | 2021 | Female                                                                                                 | 25.7                                                                                                    | 28.1                                                                                                                                                           | 18.6                                   |
|                                       |          | 2021     |      |      | Male                                                                                                   | 17.7                                                                                                    | 24.1                                                                                                                                                           | 16.9                                   |
| 50                                    |          |          |      |      | Grade (2021)                                                                                           |                                                                                                         |                                                                                                                                                                |                                        |
| × <sup>40</sup>                       |          |          |      |      | 09th                                                                                                   | 9.2                                                                                                     | 9.6                                                                                                                                                            | 8.7                                    |
| xəs <sub>30</sub><br>Aq <sub>20</sub> | _        |          |      |      | 10th                                                                                                   | 25.4                                                                                                    | 21.8                                                                                                                                                           | 13.4                                   |
| م<br>20<br>%                          |          |          | _    |      | 11th                                                                                                   | 24.6                                                                                                    | 31.3                                                                                                                                                           | 21.9                                   |
| 10                                    |          |          |      |      | 12th                                                                                                   | 30.8                                                                                                    | 41.3                                                                                                                                                           | 28.2                                   |
| 0                                     | Female   |          | Male |      |                                                                                                        | Note                                                                                                    |                                                                                                                                                                |                                        |
| 50<br>40<br>30<br>20<br>20<br>10      |          | 2021     |      |      | +: Region and state<br>scientific survey sar<br>results.<br>s: To protect confide<br>suppressed when t | results are calculated<br>nple. Caution should l<br>entiality the data have to<br>he denominator is les | I-scientific survey data.<br>I and weighted using the<br>se used when compari-<br>been suppressed. Cells<br>s than 30 students or the<br>rade. Numerators that | ng the school<br>s are<br>ne numerator |

How the question was actually asked: During the past 30 days, how many times did you use marijuana?

12th

a: 0 times; b: 1 or 2 times; c: 3 to 9 times; d: 10 to 19 times; e: 20 to 39 times; f: 40 or more times;

11th

Numerator: bcdef; denominator: abcdef;

09th

0

Question number: 2021q50; 2019q45; 2017q45; 2015q43; 2013q47;

10th

**School** 

NH