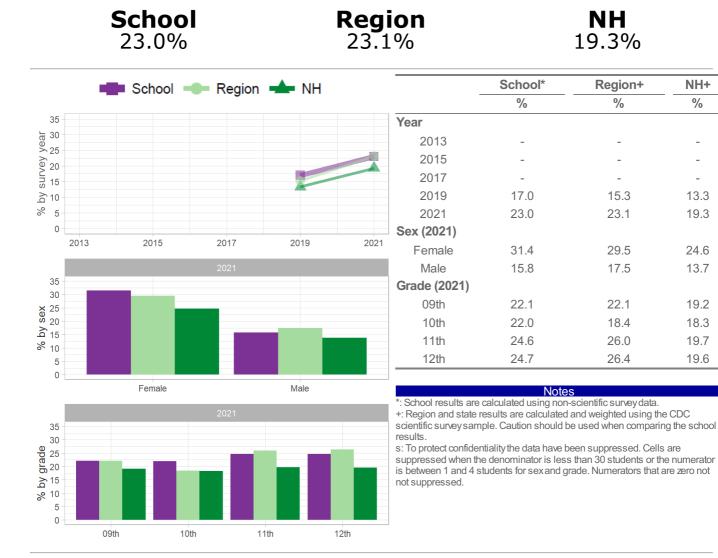

## Category: Drug Use - Perceptions

Number and Percent of students who think it would be very easy for them to get some marijuana if they wanted to

|                                                                |      | <b>choo</b><br>24.1% | I        |      | <b>Reg</b><br>29.6 | ion<br>5%                                                                |                        | <b>NH</b><br>24.4%                                |               |
|----------------------------------------------------------------|------|----------------------|----------|------|--------------------|--------------------------------------------------------------------------|------------------------|---------------------------------------------------|---------------|
|                                                                | -    | School =             | Region   | NH   |                    |                                                                          | School*                | Region+                                           | NH+           |
|                                                                |      |                      | - Rogion |      |                    |                                                                          | %                      | %                                                 | %             |
| 60                                                             |      |                      |          |      |                    | Year                                                                     |                        |                                                   |               |
| 50<br>40<br>30<br>20<br>40<br>20<br>40<br>20<br>20<br>40<br>20 |      |                      |          |      |                    | 2013                                                                     | -                      | -                                                 | 47.1          |
| م<br>ف 40                                                      |      |                      |          |      |                    | 2015                                                                     | -                      | -                                                 | 41.6          |
| 30 JUN                                                         |      |                      |          |      |                    | 2017                                                                     | -                      | -                                                 | 41.4          |
| 5 20                                                           |      |                      |          |      | -                  | 2019                                                                     | 38.3                   | 41.9                                              | 39.0          |
| % 10                                                           |      |                      |          |      |                    | 2021                                                                     | 24.1                   | 29.6                                              | 24.4          |
| 0                                                              |      |                      |          |      |                    | Sex (2021)                                                               |                        |                                                   |               |
| 2                                                              | 2013 | 2015                 | 2017     | 2019 | 2021               | Female                                                                   | 22.3                   | 29.2                                              | 24.8          |
|                                                                |      |                      |          |      |                    | Male                                                                     | 25.3                   | 30.6                                              | 24.2          |
| 60                                                             |      |                      |          |      |                    | Grade (2021)                                                             |                        |                                                   |               |
| 50<br>X 40                                                     |      |                      |          |      |                    | 09th                                                                     | 13.1                   | 16.1                                              | 14.5          |
| xə 40<br>Aq 30<br>% 20                                         |      |                      |          |      |                    | 10th                                                                     | 21.8                   | 21.7                                              | 18.9          |
| 20 × 20                                                        |      |                      |          |      |                    | 11th                                                                     | 28.1                   | 36.1                                              | 28.3          |
| 10                                                             |      |                      |          |      |                    | 12th                                                                     | 36.6                   | 43.9                                              | 36.9          |
| 0                                                              |      |                      |          |      |                    |                                                                          |                        |                                                   |               |
| _                                                              |      | Female               |          | Male |                    | Notes *: School results are calculated using non-scientific survey data. |                        |                                                   |               |
|                                                                |      |                      | 2021     |      |                    | +: Region and state                                                      | results are calculated | and weighted using the                            | e CDC         |
| 60<br>50                                                       |      |                      |          |      |                    | results.                                                                 | npie. Caution should t | be used when comparin                             | ng the school |
|                                                                |      |                      |          |      |                    |                                                                          |                        | een suppressed. Cells<br>s than 30 students or th |               |
| 0 30                                                           |      |                      | _        |      |                    | is between 1 and 4                                                       |                        | rade. Numerators that                             |               |
| <sup>50</sup><br>40<br>30<br>20<br>20<br>20                    |      |                      | - 11     |      |                    | not suppressed.                                                          |                        |                                                   |               |
| 10<br>0                                                        |      |                      |          |      |                    |                                                                          |                        |                                                   |               |

How the question was actually asked: If you wanted to get some marijuana, how hard or easy would it be for you to get some?

12th

a: Very hard; b: Sort of hard; c: Sort of easy; d: Very easy;

Numerator: d; denominator: abcd;

09th

Question number: 2021q104; 2019q99; 2017q98; 2015q98; 2013q96;

10th

11th

Number and Percent of students who think it would be very easy for them to get some prescription drug without a doctor's prescription if they wanted to (such as OxyContin, Percocet, Vicodin, codeine, Adderall, Ritalin, or Xanax)