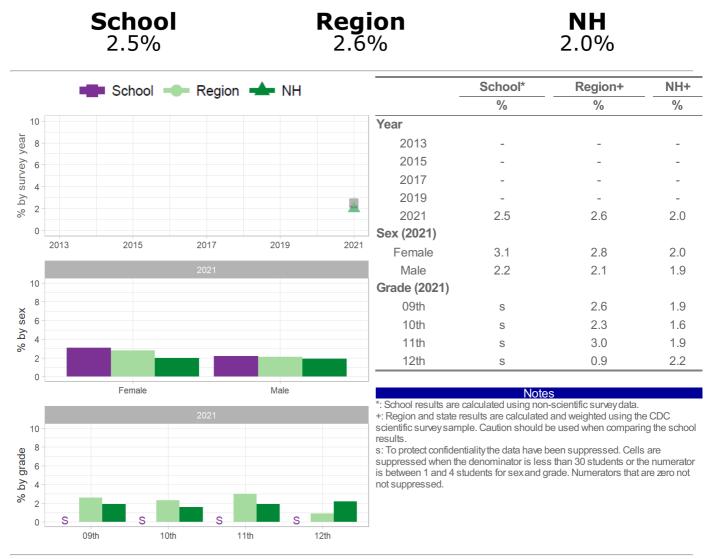

### Category: Drug Use - Behaviors Number and Percent of students who ever used ecstasy

| <b>School</b> 2.6%                            | Region<br>3.4% | <b>NH</b><br>2.5% |
|-----------------------------------------------|----------------|-------------------|
| <b>_</b> ;;;;;;;;;;;;;;;;;;;;;;;;;;;;;;;;;;;; |                | 2.0 / 0           |

is between 1 and 4 students for sex and grade. Numerators that are zero not not suppressed.

How the question was actually asked: During your life, how many times have you used ecstasy (also called MDMA or Molly)?

12th

a: 0 times; b: 1 or 2 times; c: 3 to 9 times; d: 10 to 19 times; e: 20 to 39 times; f: 40 or more times;

11th

S

Numerator: bcdef; denominator: abcdef;

S

10th

<sup>∞</sup> 2 1

0

S

09th

Question number: 2021q56; 2019q999; 2017q999; 2015q999; 2013q999;

NH+

%

20.1

16.5

16.3

20.3

15.9

16.5

15.3

13.5

14.5

17.4

18.2