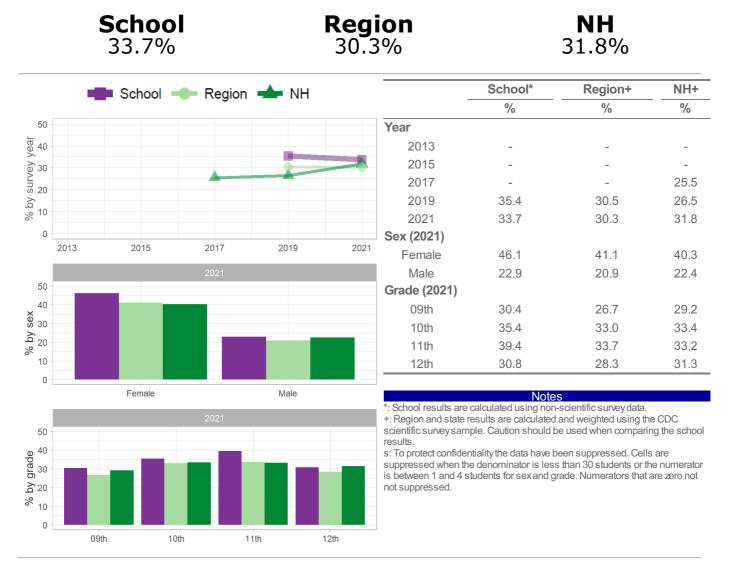

### Category: Sexual Risk - Behaviors Number and Percent of students who ever had sexual intercourse

|                                     |      | <b>School</b> 38.1% |          | I    | <b>Region</b><br>38.9% |                       |                           | <b>NH</b><br>29.3%            |      |  |
|-------------------------------------|------|---------------------|----------|------|------------------------|-----------------------|---------------------------|-------------------------------|------|--|
|                                     |      | School              | Region   | NH   |                        |                       | School*                   | Region+                       | NH+  |  |
|                                     |      |                     | - Rogion |      |                        |                       | %                         | %                             | %    |  |
| 80                                  |      |                     |          |      |                        | Year                  |                           |                               |      |  |
| year<br>9                           |      |                     |          |      |                        | 2013                  | -                         | -                             | 42.8 |  |
| ey y                                |      |                     |          |      |                        | 2015                  | -                         | -                             | 39.4 |  |
| 2<br>1<br>1<br>40                   |      |                     |          |      |                        | 2017                  | -                         | -                             | 38.9 |  |
| 40 kinvey y                         |      |                     |          |      |                        | 2019                  | 49.3                      | 48.2                          | 39.8 |  |
| %                                   |      |                     |          |      |                        | 2021                  | 38.1                      | 38.9                          | 29.3 |  |
| 0                                   |      |                     |          |      |                        | Sex (2021)            |                           |                               |      |  |
|                                     | 2013 | 2015                | 2017     | 2019 | 2021                   | Female                | 40.2                      | 41.4                          | 30.6 |  |
|                                     |      |                     |          |      |                        | Male                  | 38.3                      | 37.2                          | 28.0 |  |
| 80                                  |      |                     |          |      |                        | Grade (2021)          |                           |                               |      |  |
| sex <sup>60</sup>                   |      |                     |          |      |                        | 09th                  | 17.2                      | 14.8                          | 10.5 |  |
| 0<br>S 40                           |      | _                   |          |      |                        | 10th                  | 38.5                      | 31.6                          | 22.6 |  |
| λq <sup>40</sup><br>% <sub>20</sub> |      |                     |          |      |                        | 11th                  | 47.7                      | 46.1                          | 36.2 |  |
| - 20                                |      |                     |          |      |                        | 12th                  | 60.8                      | 63.8                          | 50.3 |  |
| 0                                   |      |                     |          |      |                        |                       |                           |                               |      |  |
|                                     | _    | Female              | 2024     | Male |                        | *: School results are | Rote calculated using non | S<br>-scientific survey data. | 050  |  |

+: Region and state results are calculated and weighted using the CDC scientific survey sample. Caution should be used when comparing the school results.

s: To protect confidentiality the data have been suppressed. Cells are suppressed when the denominator is less than 30 students or the numerator is between 1 and 4 students for sex and grade. Numerators that are zero not not suppressed.

How the question was actually asked: Have you ever had sexual intercourse? a: Yes; b: No;

Numerator: a; denominator: ab;

Question number: 2021q59; 2019q54; 2017q54; 2015q54; 2013q57;