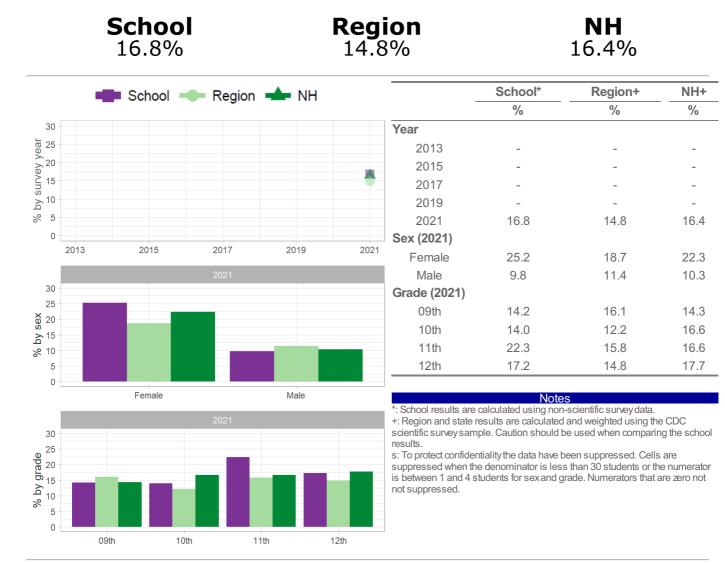

### Category: Sexual Risk - Behaviors Number and Percent of students who ever had sexual intercourse

|                                     |      | <b>School</b> 38.1% |          | I    | <b>Region</b><br>38.9% |                       |                           | <b>NH</b><br>29.3%            |      |  |
|-------------------------------------|------|---------------------|----------|------|------------------------|-----------------------|---------------------------|-------------------------------|------|--|
|                                     |      | School              | Region   | NH   |                        |                       | School*                   | Region+                       | NH+  |  |
|                                     |      |                     | - Rogion |      |                        |                       | %                         | %                             | %    |  |
| 80                                  |      |                     |          |      |                        | Year                  |                           |                               |      |  |
| year<br>9                           |      |                     |          |      |                        | 2013                  | -                         | -                             | 42.8 |  |
| ey y                                |      |                     |          |      |                        | 2015                  | -                         | -                             | 39.4 |  |
| 2<br>1<br>1<br>40                   |      |                     |          |      |                        | 2017                  | -                         | -                             | 38.9 |  |
| 40 kinvey y                         |      |                     |          |      |                        | 2019                  | 49.3                      | 48.2                          | 39.8 |  |
| %                                   |      |                     |          |      |                        | 2021                  | 38.1                      | 38.9                          | 29.3 |  |
| 0                                   |      |                     |          |      |                        | Sex (2021)            |                           |                               |      |  |
|                                     | 2013 | 2015                | 2017     | 2019 | 2021                   | Female                | 40.2                      | 41.4                          | 30.6 |  |
|                                     |      |                     |          |      |                        | Male                  | 38.3                      | 37.2                          | 28.0 |  |
| 80                                  |      |                     |          |      |                        | Grade (2021)          |                           |                               |      |  |
| sex <sup>60</sup>                   |      |                     |          |      |                        | 09th                  | 17.2                      | 14.8                          | 10.5 |  |
| 0<br>S 40                           |      | _                   |          |      |                        | 10th                  | 38.5                      | 31.6                          | 22.6 |  |
| λq <sup>40</sup><br>% <sub>20</sub> |      |                     |          |      |                        | 11th                  | 47.7                      | 46.1                          | 36.2 |  |
| - 20                                |      |                     |          |      |                        | 12th                  | 60.8                      | 63.8                          | 50.3 |  |
| 0                                   |      |                     |          |      |                        |                       |                           |                               |      |  |
|                                     | _    | Female              | 2024     | Male |                        | *: School results are | Rote calculated using non | S<br>-scientific survey data. | 050  |  |

+: Region and state results are calculated and weighted using the CDC scientific survey sample. Caution should be used when comparing the school results.

s: To protect confidentiality the data have been suppressed. Cells are suppressed when the denominator is less than 30 students or the numerator is between 1 and 4 students for sex and grade. Numerators that are zero not not suppressed.

How the question was actually asked: Have you ever had sexual intercourse? a: Yes; b: No;

Numerator: a; denominator: ab;

Question number: 2021q59; 2019q54; 2017q54; 2015q54; 2013q57;