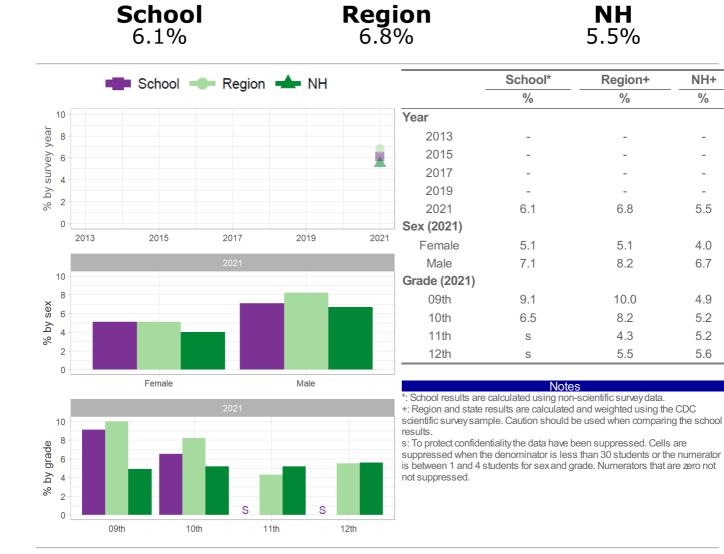

## Category: Drug Use - Behaviors

Number and Percent of students who ever used synthetic marijuana (one or more times during their life)

Region

|                                  |      | 9.4%     | -        |      | 11.4% |                                                                                                                                                                                                                                                                                                                                                                                                                                                                            |         | 10.1%   |      |  |  |
|----------------------------------|------|----------|----------|------|-------|----------------------------------------------------------------------------------------------------------------------------------------------------------------------------------------------------------------------------------------------------------------------------------------------------------------------------------------------------------------------------------------------------------------------------------------------------------------------------|---------|---------|------|--|--|
|                                  |      | School = | Region   | MH   |       |                                                                                                                                                                                                                                                                                                                                                                                                                                                                            | School* | Region+ | NH+  |  |  |
|                                  |      |          | • Region |      |       |                                                                                                                                                                                                                                                                                                                                                                                                                                                                            | %       | %       | %    |  |  |
| 20                               | -    |          |          |      |       | Year                                                                                                                                                                                                                                                                                                                                                                                                                                                                       |         |         |      |  |  |
| 7ear<br>15                       |      |          |          |      |       | 2013                                                                                                                                                                                                                                                                                                                                                                                                                                                                       | -       | -       | -    |  |  |
| ey y                             |      |          |          |      |       | 2015                                                                                                                                                                                                                                                                                                                                                                                                                                                                       | -       | -       | -    |  |  |
| survey year<br>0                 |      |          |          |      |       | 2017                                                                                                                                                                                                                                                                                                                                                                                                                                                                       | -       | -       | -    |  |  |
| s fd %                           |      |          |          |      |       | 2019                                                                                                                                                                                                                                                                                                                                                                                                                                                                       | -       | -       | -    |  |  |
| %                                |      |          |          |      |       | 2021                                                                                                                                                                                                                                                                                                                                                                                                                                                                       | 9.4     | 11.4    | 10.1 |  |  |
| 0                                | -    |          |          |      |       | Sex (2021)                                                                                                                                                                                                                                                                                                                                                                                                                                                                 |         |         |      |  |  |
|                                  | 2013 | 2015     | 2017     | 2019 | 2021  | Female                                                                                                                                                                                                                                                                                                                                                                                                                                                                     | 10.9    | 11.2    | 11.5 |  |  |
|                                  |      |          | 2021     |      |       | Male                                                                                                                                                                                                                                                                                                                                                                                                                                                                       | 7.9     | 11.1    | 8.6  |  |  |
| 20                               |      |          |          |      |       | Grade (2021)                                                                                                                                                                                                                                                                                                                                                                                                                                                               |         |         |      |  |  |
| <b>xe</b> <sup>15</sup>          |      |          |          |      |       | 09th                                                                                                                                                                                                                                                                                                                                                                                                                                                                       | 7.9     | 7.0     | 5.9  |  |  |
| ₩<br>S 10                        |      |          |          |      |       | 10th                                                                                                                                                                                                                                                                                                                                                                                                                                                                       | 14.1    | 10.4    | 7.8  |  |  |
| م 10<br>م % 5                    |      |          |          |      |       | 11th                                                                                                                                                                                                                                                                                                                                                                                                                                                                       | 9.4     | 9.9     | 12.1 |  |  |
| 5                                |      |          |          |      |       | 12th                                                                                                                                                                                                                                                                                                                                                                                                                                                                       | S       | 18.0    | 14.6 |  |  |
| 0                                |      | Female   |          | Male |       |                                                                                                                                                                                                                                                                                                                                                                                                                                                                            | Nista   |         |      |  |  |
| % by grade<br>0 12 10<br>2 01 21 |      |          | 2021     |      | i.    | Notes         *: School results are calculated using non-scientific survey data.         +: Region and state results are calculated and weighted using the C scientific survey sample. Caution should be used when comparing t results.         s: To protect confidentiality the data have been suppressed. Cells ar suppressed when the denominator is less than 30 students or the r is between 1 and 4 students for sex and grade. Numerators that are not suppressed. |         |         |      |  |  |

How the question was actually asked: During your life, how many times have you used synthetic marijuana?

S

12th

a: 0 times; b: 1 or 2 times; c: 3 to 9 times; d: 10 to 19 times; e: 20 to 39 times; f: 40 or more times;

11th

Numerator: bcdef; denominator: abcdef;

09th

0

Question number: 2021q51; 2019q999; 2017q999; 2015q999; 2013q999;

10th

Number and Percent of students who ever took prescription pain medicine without a doctor's prescription or differently than how a doctor told them to use it