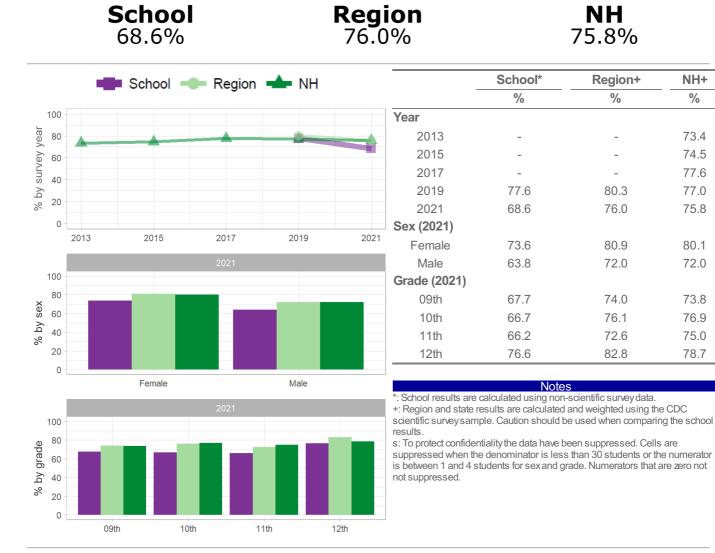

#### Category: Drug Use - Perceptions Number and Percent of students who reported that their parents feel it would be wrong or very wrong for them to smoke marijuana **Region** 73.9% **School** NH 77.4% 79.7% School\* **Region+** NH+ 🛚 School 🔲 Region 📥 NH % % % 100 Year % by survey year 80 2013 82.4 \_ 2015 83.0 60 2017 78.8 40 2019 72.6 78.5 74.9 20 2021 77.4 73.9 79.7 0 Sex (2021) 2013 2015 2017 2019 2021 Female 78.7 75.5 79.8 Male 77.1 72.7 79.8 100 Grade (2021) 80 09th 77.3 86.7 83.2 % by sex 60 10th 77.8 81.3 84.1 40 11th 78.4 75.4 77.9 20 62.5 12th 67.0 69.5 0 Female Male Notes School results are calculated using non-scientific survey data +: Region and state results are calculated and weighted using the CDC scientific survey sample. Caution should be used when comparing the school 100 results. 80 s: To protect confidentiality the data have been suppressed. Cells are % by grade suppressed when the denominator is less than 30 students or the numerator 60 is between 1 and 4 students for sex and grade. Numerators that are zero not 40 not suppressed. 20

How the question was actually asked: How wrong do your parents feel it would be for you to smoke marijuana?

12th

11th

a: Very wrong; b: Wrong; c: A little bit wrong; d: Not at all wrong; e: Not sure;

Numerator: ab; denominator: abcde;

09th

0

Question number: 2021q101; 2019q96; 2017q94; 2015q93; 2013q91;

10th

Number and Percent of students who reported that their parents feel it would be wrong or very wrong for them to take a prescription drug without a doctor's prescription (such as OxyContin, Percocet, Vicodin, codeine, Adderall, Ritalin, or Xanax)