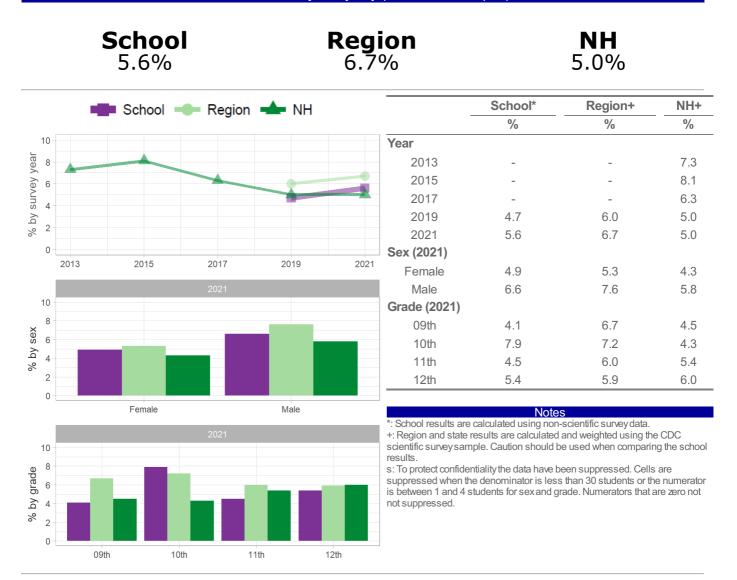

Question number: 2021q13; 2019q13; 2017q13; 2015q13; 2013q13;

Number and Percent of students who had their first drink of alcohol before age 13 years (other than a few sips)

|                                        |      | <b>hool</b><br>4% |          |         | <b>Reg</b><br>12.5 | ion<br>5%                                                                                              | <b>NH</b><br>10.0%                                                            |                                                                                                                                  |                                        |  |
|----------------------------------------|------|-------------------|----------|---------|--------------------|--------------------------------------------------------------------------------------------------------|-------------------------------------------------------------------------------|----------------------------------------------------------------------------------------------------------------------------------|----------------------------------------|--|
|                                        | S    | chool 🗝           | Region   | H       |                    |                                                                                                        | School*                                                                       | Region+                                                                                                                          | NH+                                    |  |
|                                        |      | •                 | . togion |         |                    |                                                                                                        | %                                                                             | %                                                                                                                                | %                                      |  |
| 25                                     |      |                   |          |         |                    | Year                                                                                                   |                                                                               |                                                                                                                                  |                                        |  |
| 20 Gar                                 |      |                   |          |         |                    | 2013                                                                                                   | -                                                                             | -                                                                                                                                | 11.9                                   |  |
| 00 ph survey year<br>01 12 05<br>2 05  |      |                   |          |         |                    | 2015                                                                                                   | -                                                                             | -                                                                                                                                | 10.8                                   |  |
| nLve                                   |      |                   |          | <u></u> |                    | 2017                                                                                                   | -                                                                             | -                                                                                                                                | 10.7                                   |  |
| 10<br>10                               |      |                   |          |         |                    | 2019                                                                                                   | 12.4                                                                          | 12.0                                                                                                                             | 10.4                                   |  |
| % 5                                    |      |                   |          |         |                    | 2021                                                                                                   | 12.4                                                                          | 12.5                                                                                                                             | 10.0                                   |  |
| 0                                      |      |                   |          |         |                    | Sex (2021)                                                                                             |                                                                               |                                                                                                                                  |                                        |  |
| 20                                     | 013  | 2015              | 2017     | 2019    | 2021               | Female                                                                                                 | 12.4                                                                          | 13.4                                                                                                                             | 10.1                                   |  |
|                                        |      |                   | 2021     |         |                    | Male                                                                                                   | 12.8                                                                          | 11.8                                                                                                                             | 9.8                                    |  |
| 25                                     |      |                   |          |         |                    | Grade (2021)                                                                                           |                                                                               |                                                                                                                                  |                                        |  |
| × 20                                   |      |                   |          |         |                    | 09th                                                                                                   | 18.7                                                                          | 17.2                                                                                                                             | 13.0                                   |  |
| xəs 15<br>Aq 10                        | _    |                   |          |         |                    | 10th                                                                                                   | 12.2                                                                          | 9.5                                                                                                                              | 9.5                                    |  |
| ର୍ବ <sub>10</sub>                      |      |                   |          |         |                    | 11th                                                                                                   | 10.4                                                                          | 12.4                                                                                                                             | 7.9                                    |  |
| 5                                      |      |                   |          |         |                    | 12th                                                                                                   | 5.4                                                                           | 10.4                                                                                                                             | 8.7                                    |  |
| 0                                      | F    | emale             |          | Male    |                    | *. Oak as large with an                                                                                | Note                                                                          |                                                                                                                                  |                                        |  |
| 25<br>20<br>15<br>15<br>10<br>% 5<br>0 | O9th | 10th              | 2021     | 1th     | 12th               | +: Region and state<br>scientific survey sau<br>results.<br>s: To protect confide<br>suppressed when t | mple. Caution should b<br>entiality the data have b<br>he denominator is less | and weighted using the<br>oe used when comparing<br>oeen suppressed. Cells<br>s than 30 students or the<br>rade. Numerators that | ng the school<br>s are<br>ne numerator |  |

How the question was actually asked: How old were you when you had your first drink of alcohol other than a few sips?

a: I have never had a drink of alcohol other than a few sips; b: 8 years old or younger; c: 9 or 10 years old; d: 11 or 12 years old; e: 13 or 14 years old; f: 15 or 16 years old; g: 17 years old or older;

Numerator: bcd; denominator: abcdefg;

Question number: 2021q45; 2019q40; 2017q40; 2015q38; 2013q40;

Number and Percent of students who currently drank alcohol (at least one drink of alcohol, on at least 1 day) during the past 30 days