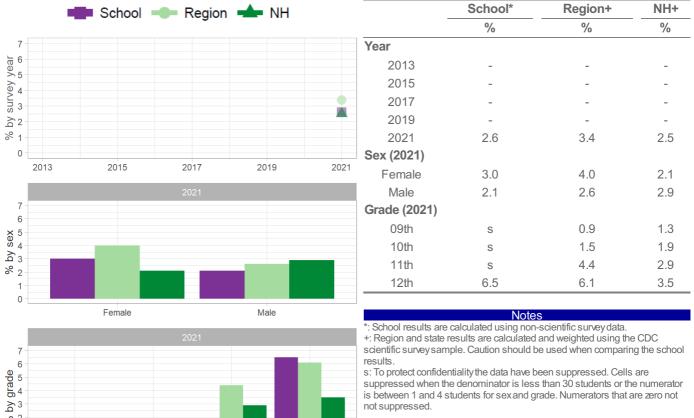

### Category: Drug Use - Behaviors Number and Percent of students who ever used ecstasy

| <b>School</b> 2.6%                            | Region<br>3.4% | <b>NH</b><br>2.5% |
|-----------------------------------------------|----------------|-------------------|
| <b>_</b> ;;;;;;;;;;;;;;;;;;;;;;;;;;;;;;;;;;;; |                | 2.0 / 0           |

is between 1 and 4 students for sex and grade. Numerators that are zero not not suppressed.

How the question was actually asked: During your life, how many times have you used ecstasy (also called MDMA or Molly)?

12th

a: 0 times; b: 1 or 2 times; c: 3 to 9 times; d: 10 to 19 times; e: 20 to 39 times; f: 40 or more times;

11th

S

Numerator: bcdef; denominator: abcdef;

S

10th

<sup>∞</sup> 2 1

0

S

09th

Question number: 2021q56; 2019q999; 2017q999; 2015q999; 2013q999;

NH+

%

20.1

16.5

16.3

20.3

15.9

16.5

15.3

13.5

14.5

17.4

18.2