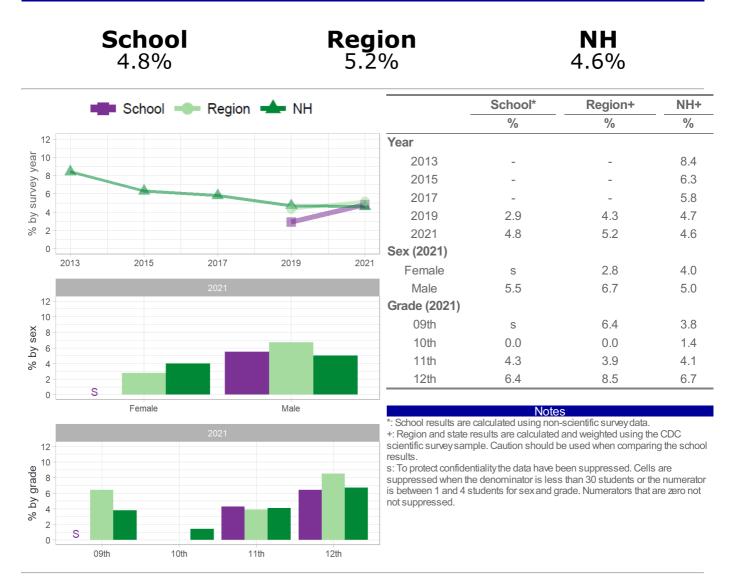

## Category: Drug Use - Behaviors

Number and Percent of students who ever used synthetic marijuana (one or more times during their life)

Region

|                                  |      | 9.4%     | -        |      | 11.4% |                                                                                                                                                                                                                                                                                                                                                                                                                                                                            |         | 10.1%   |      |  |  |
|----------------------------------|------|----------|----------|------|-------|----------------------------------------------------------------------------------------------------------------------------------------------------------------------------------------------------------------------------------------------------------------------------------------------------------------------------------------------------------------------------------------------------------------------------------------------------------------------------|---------|---------|------|--|--|
|                                  |      | School = | Region   | MH   |       |                                                                                                                                                                                                                                                                                                                                                                                                                                                                            | School* | Region+ | NH+  |  |  |
|                                  |      |          | • Region |      |       |                                                                                                                                                                                                                                                                                                                                                                                                                                                                            | %       | %       | %    |  |  |
| 20                               | -    |          |          |      |       | Year                                                                                                                                                                                                                                                                                                                                                                                                                                                                       |         |         |      |  |  |
| 7ear<br>15                       |      |          |          |      |       | 2013                                                                                                                                                                                                                                                                                                                                                                                                                                                                       | -       | -       | -    |  |  |
| ey y                             |      |          |          |      |       | 2015                                                                                                                                                                                                                                                                                                                                                                                                                                                                       | -       | -       | -    |  |  |
| survey year<br>0                 |      |          |          |      |       | 2017                                                                                                                                                                                                                                                                                                                                                                                                                                                                       | -       | -       | -    |  |  |
| s fd %                           |      |          |          |      |       | 2019                                                                                                                                                                                                                                                                                                                                                                                                                                                                       | -       | -       | -    |  |  |
| %                                |      |          |          |      |       | 2021                                                                                                                                                                                                                                                                                                                                                                                                                                                                       | 9.4     | 11.4    | 10.1 |  |  |
| 0                                | -    |          |          |      |       | Sex (2021)                                                                                                                                                                                                                                                                                                                                                                                                                                                                 |         |         |      |  |  |
|                                  | 2013 | 2015     | 2017     | 2019 | 2021  | Female                                                                                                                                                                                                                                                                                                                                                                                                                                                                     | 10.9    | 11.2    | 11.5 |  |  |
|                                  |      |          | 2021     |      |       | Male                                                                                                                                                                                                                                                                                                                                                                                                                                                                       | 7.9     | 11.1    | 8.6  |  |  |
| 20                               |      |          |          |      |       | Grade (2021)                                                                                                                                                                                                                                                                                                                                                                                                                                                               |         |         |      |  |  |
| <b>xe</b> <sup>15</sup>          |      |          |          |      |       | 09th                                                                                                                                                                                                                                                                                                                                                                                                                                                                       | 7.9     | 7.0     | 5.9  |  |  |
| ₩<br>S 10                        |      |          |          |      |       | 10th                                                                                                                                                                                                                                                                                                                                                                                                                                                                       | 14.1    | 10.4    | 7.8  |  |  |
| م 10<br>م % 5                    |      |          |          |      |       | 11th                                                                                                                                                                                                                                                                                                                                                                                                                                                                       | 9.4     | 9.9     | 12.1 |  |  |
| 5                                |      |          |          |      |       | 12th                                                                                                                                                                                                                                                                                                                                                                                                                                                                       | S       | 18.0    | 14.6 |  |  |
| 0                                |      | Female   |          | Male |       |                                                                                                                                                                                                                                                                                                                                                                                                                                                                            | Nista   |         |      |  |  |
| % by grade<br>0 12 10<br>2 01 21 |      |          | 2021     |      | i.    | Notes         *: School results are calculated using non-scientific survey data.         +: Region and state results are calculated and weighted using the C scientific survey sample. Caution should be used when comparing t results.         s: To protect confidentiality the data have been suppressed. Cells ar suppressed when the denominator is less than 30 students or the r is between 1 and 4 students for sex and grade. Numerators that are not suppressed. |         |         |      |  |  |

How the question was actually asked: During your life, how many times have you used synthetic marijuana?

S

12th

a: 0 times; b: 1 or 2 times; c: 3 to 9 times; d: 10 to 19 times; e: 20 to 39 times; f: 40 or more times;

11th

Numerator: bcdef; denominator: abcdef;

09th

0

Question number: 2021q51; 2019q999; 2017q999; 2015q999; 2013q999;

10th

Number and Percent of students who ever took prescription pain medicine without a doctor's prescription or differently than how a doctor told them to use it