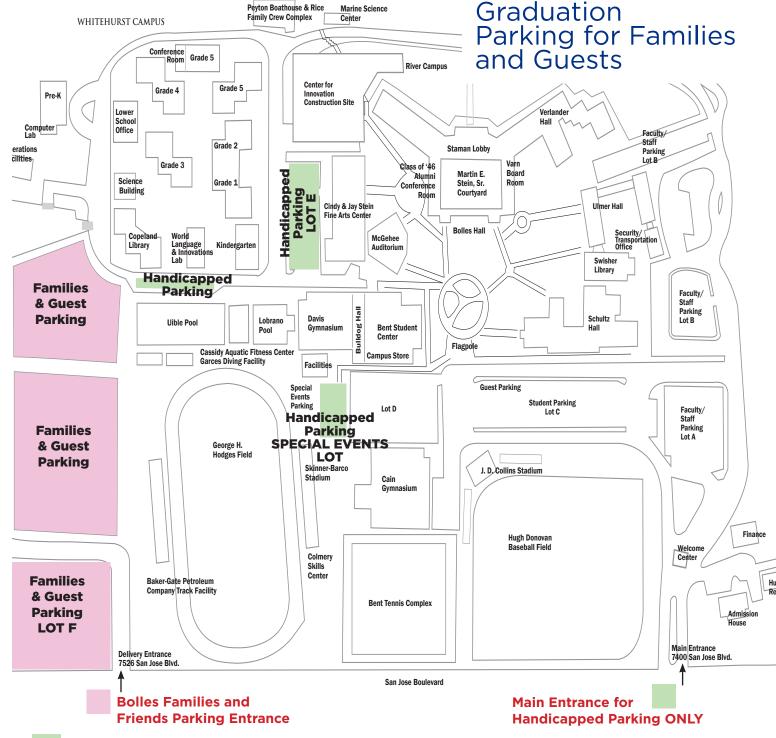

- Handicapped Parking\*
- Families and Guests of Bolles
  Graduate Parking\*\*
  (In case of Rain, this parking area
  will be closed, please see page 2 for
  alternate off-site parking location.)
- \* Golf carts will be available to transport guests to the River Campus
- \*\* Family and guests of the Bolles graduate use the parking entrance across from the San Jose Country Club. There will be officers there directing traffic. The main entrance is ONLY for handicapped parking.

In the event of rain, the parking area for family and graduate guests will be closed and the entrance will be blocked off. The altermative parking area is the Dupont Shopping Center parking lot. Buses will transport guests from there to and from the San Jose Campus.

Graduation will be held in the Davis Gym.