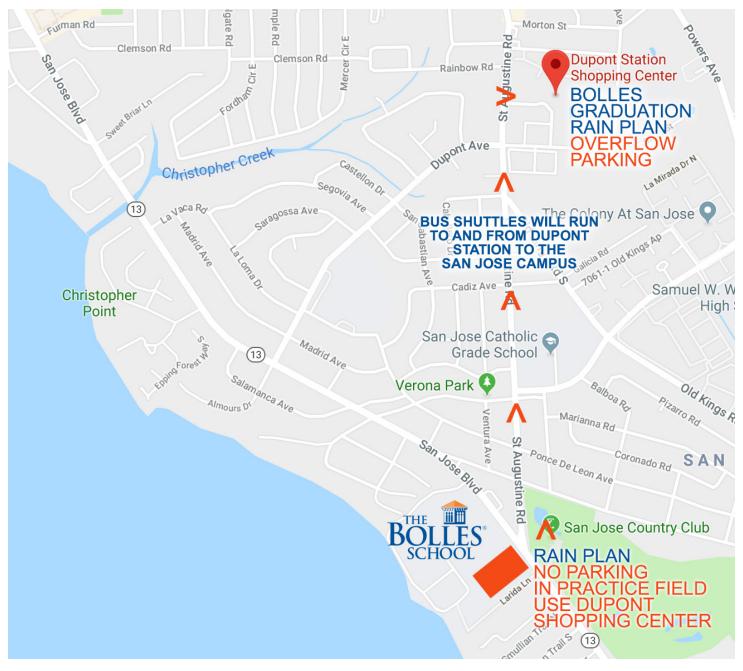

In the event of rain, the parking area for family and graduate guests will be closed and the entrance will be blocked off. The altermative parking area is the Dupont Shopping Center parking lot. Buses will transport guests from there to and from the San Jose Campus.

## **DUPONT SHOPPING CENTER DIRECTIONS**

FROM NORTH: Turn left onto St. Augustine Road. The Dupont Shopping Station parking lot is 1 mile, on right.

FROM SOUTH: Turn right onto St. Augustine Road. The Dupont Shopping Station parking lot is 1 mile, on right.