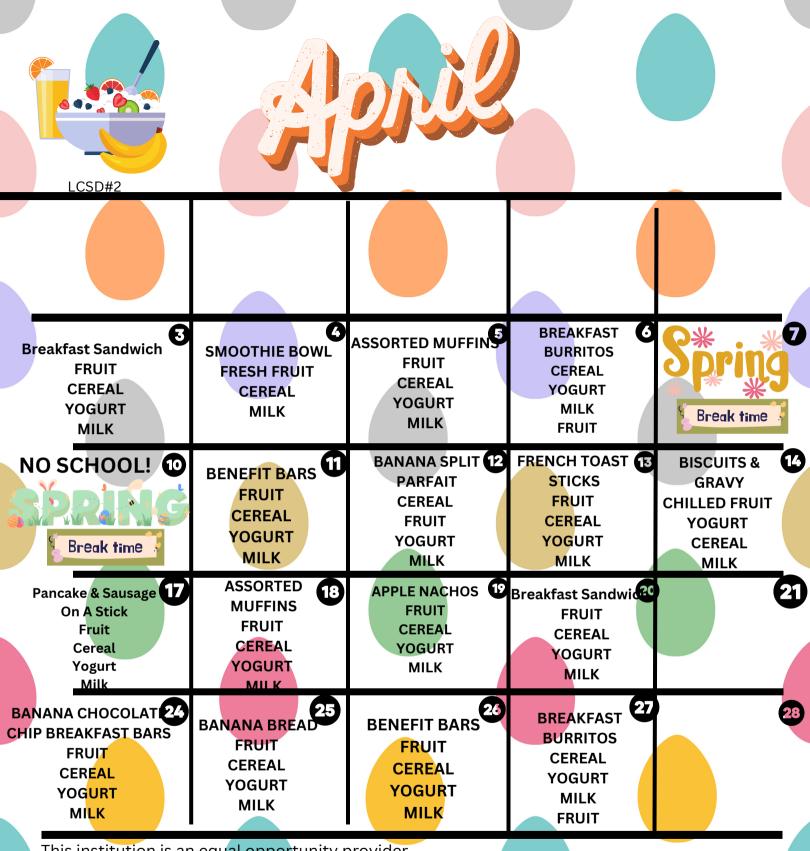

MEAL PRICES: STUDENT BREAKFAST-\$2.00 EXTRA BREAKFAST- \$1.45 EXTRA MILK- \$0.50