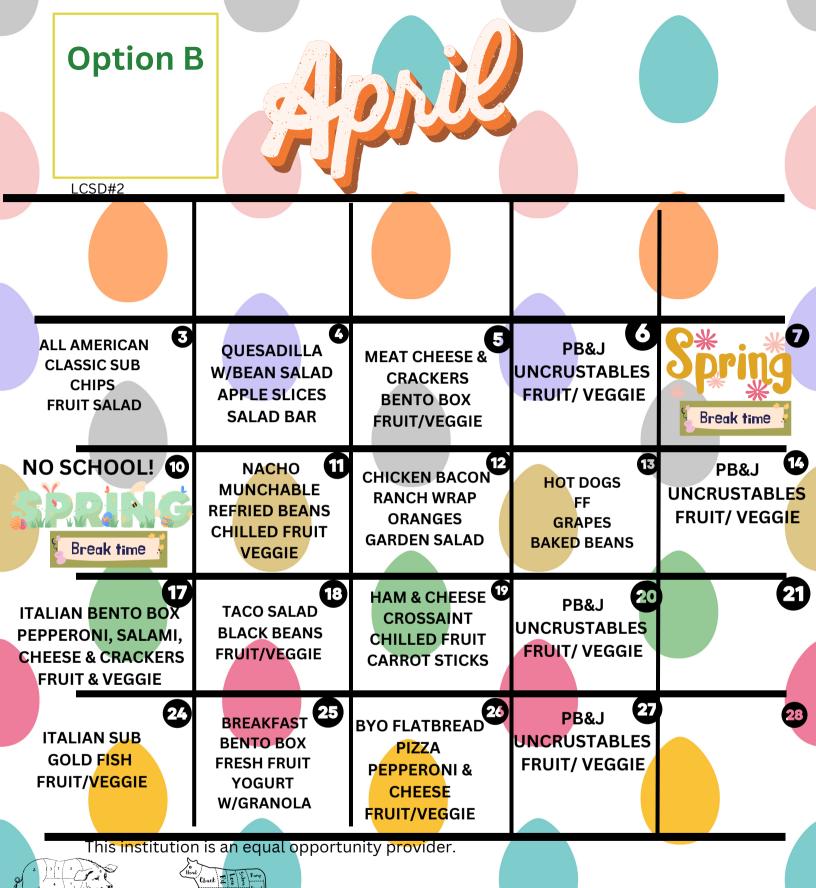

SALAD **BAR OFFERED** DAILY!

MEAL PRICES: STUDENT LUNCH-\$2.90 EXTRA LUNCH- \$ 2.00 EXTRA MILK-\$0.50 SUPER SIZE IT- &0.75 HS LUNCH- \$3.20

SALAD
BAR
OFFERED
DAILY!

This institution is an equal opportunity provider.