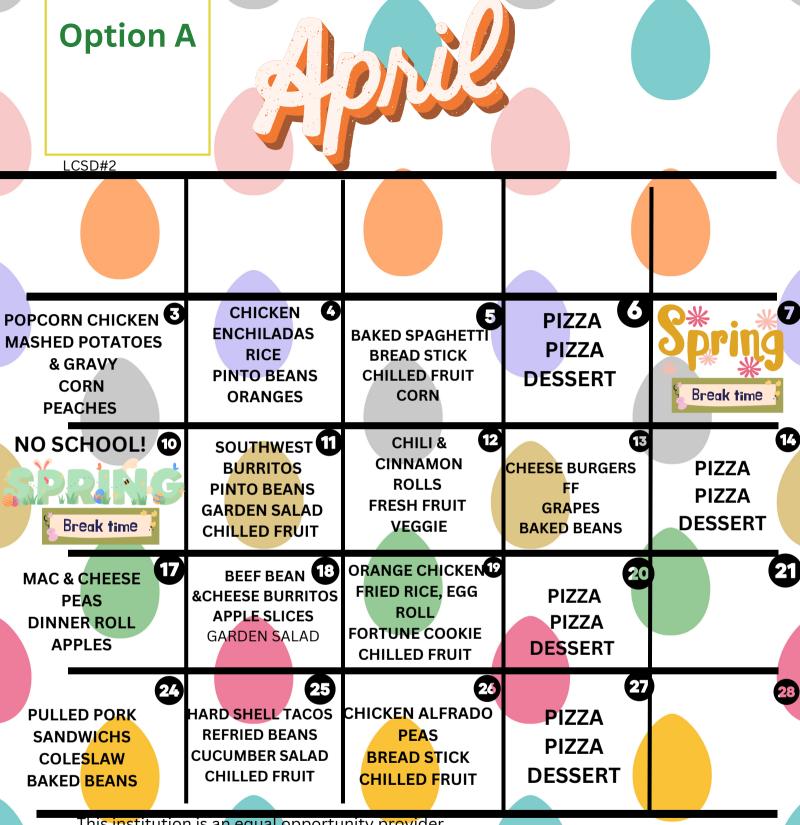

This institution is an equal opportunity provider.

BEEF PROVIDED BY: JASTORF **FAMILY** PORK PROVIDED BY: MICAH & CARI NORTHINGTON FRENCHMAN VALLEY COOP **SCOTT & SUZIE VETTER WYOMING BANK & TRUST** 

**MEAL PRICES:** STUDENT LUNCH-\$2.90 **EXTRA LUNCH-\$2.00** EXTRA MILK-\$0.50 **SUPER SIZE IT- &0.75 HS LUNCH- \$3.20** 