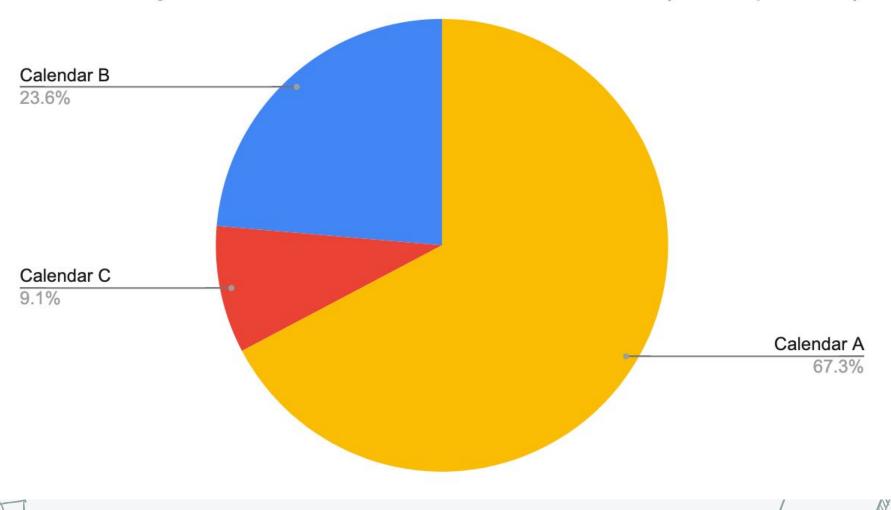

## TIMELINE CONTINUED

February 14 and 23 - School Board meeting with legislative update provided.

**March 3** - All hands staff meeting to discuss HB130 and calendar.

March 12 - First Survey sent (1,432 responses).

March 14 - School Board meeting with calendar presentation.

March 16 - HB 130 Signed into law.

**March 17** - All hands staff meeting to discuss HB130 and calendar.

**March 18** - Revised calendar survey sent (1,994 responses).