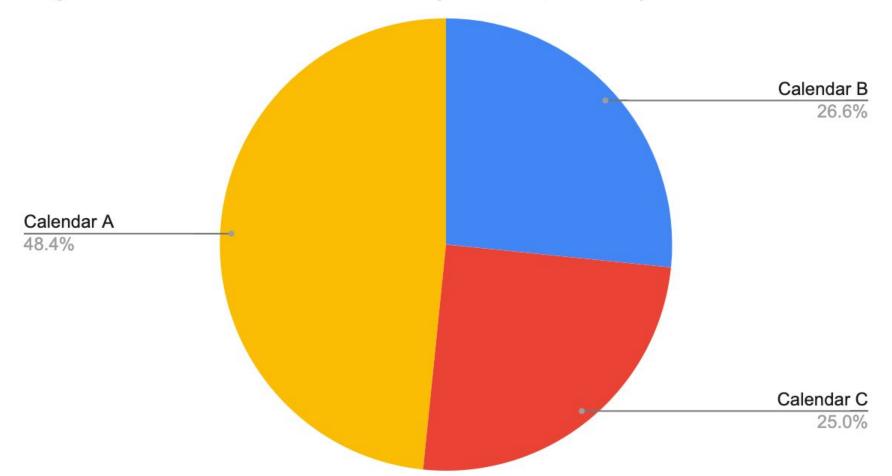

## TIMELINE CONTINUED

February 14 and 23 - School Board meeting with legislative update provided.

**March 3** - All hands staff meeting to discuss HB130 and calendar.

March 12 - First Survey sent (1,432 responses).

March 14 - School Board meeting with calendar presentation.

March 16 - HB 130 Signed into law.

**March 17** - All hands staff meeting to discuss HB130 and calendar.

**March 18** - Revised calendar survey sent (1,994 responses).