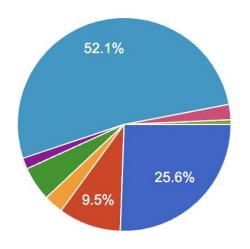

|                                                          | Calendar A                                                                                                                                   | Calendar B                                                                                                                                   | Calendar C                                                                                                                                   |
|----------------------------------------------------------|----------------------------------------------------------------------------------------------------------------------------------------------|----------------------------------------------------------------------------------------------------------------------------------------------|----------------------------------------------------------------------------------------------------------------------------------------------|
| First Day for Teachers and Staff                         | July 31                                                                                                                                      | July 24                                                                                                                                      | July 31                                                                                                                                      |
| First Day for Students                                   | Aug 9                                                                                                                                        | Aug 2                                                                                                                                        | Aug 9                                                                                                                                        |
| Instructional Days for Students                          | 189                                                                                                                                          | 188                                                                                                                                          | 190                                                                                                                                          |
| Flexible Schedule Days                                   | 2<br>Aug 7-8                                                                                                                                 | 2<br>Jul 31 and Aug 1                                                                                                                        | 2<br>Aug 7-8                                                                                                                                 |
| Remote Learning Days                                     | Remote Learning Days  2 Oct 4 and Mar 13  Sept 27 and Mar 20  Oct 4 and Mar 13                                                               |                                                                                                                                              | 2<br>Oct 4 and Mar 20                                                                                                                        |
| Teacher and Staff Days                                   | 195                                                                                                                                          | 194                                                                                                                                          | 196                                                                                                                                          |
| 5 Days Before School<br>Planning, Prep, and PD for Staff | Jul 31-Aug 4                                                                                                                                 | Jul 24-28                                                                                                                                    | July 31-Aug 4                                                                                                                                |
| 3 Days<br>Planning and Prep for Staff                    | Oct 4, Jan 9, and Mar 13                                                                                                                     | Sept 27, Jan 9, and Mar 20                                                                                                                   | Oct 4, Jan 9, and Mar 20                                                                                                                     |
| Fall Break                                               | none                                                                                                                                         | 2 weeks<br>Oct 2-13                                                                                                                          | 1 week<br>Oct 9-13                                                                                                                           |
| Thanksgiving Break                                       | 1 week<br>Nov 20-24                                                                                                                          | 3 days<br>Nov 22-24                                                                                                                          | 1 week<br>Nov 20-24                                                                                                                          |
| Winter Break                                             | 2 weeks<br>Dec 25-Jan 5                                                                                                                      | 2 weeks<br>Dec 25-Jan 5                                                                                                                      | 2 weeks<br>Dec 25-Jan 5                                                                                                                      |
| Spring Break                                             | 1 week<br>Apr 1-5                                                                                                                            | 2 weeks<br>Mar 25-Apr 5                                                                                                                      | 1 week<br>Apr 1-5                                                                                                                            |
| Other Holidays                                           | Labor Day- Sept 4<br>Indigenous Peoples' Day- Oct 9<br>Martin Luther King Jr. Day- Jan 15<br>President's Day- Feb 19<br>Memorial Day- May 27 | Labor Day- Sept 4<br>Indigenous Peoples' Day- Oct 9<br>Marfin Luther King Jr. Day- Jan 15<br>President's Day- Feb 19<br>Memorial Day- May 27 | Labor Day- Sept 4<br>Indigenous Peoples' Day- Oct 9<br>Martin Luther King Jr. Day- Jan 15<br>President's Day- Feb 19<br>Memorial Day- May 27 |
| Graduation Class of 2024                                 | Saturday, May 25                                                                                                                             | Saturday, May 25                                                                                                                             | Saturday, May 25                                                                                                                             |
| Last Day of School                                       | May 31                                                                                                                                       | June 7                                                                                                                                       | June 7                                                                                                                                       |
| Summer Break                                             | 8 weeks staff<br>9 weeks students                                                                                                            | 6 weeks staff<br>7 weeks students                                                                                                            | 7 weeks staff<br>8 weeks students                                                                                                            |