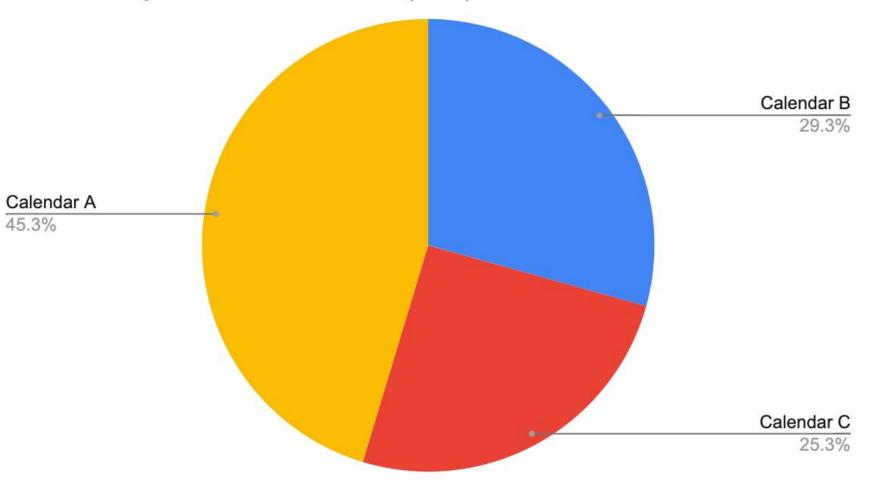

## TIMELINE CONTINUED

February 14 and 23 - School Board meeting with legislative update provided.

**March 3** - All hands staff meeting to discuss HB130 and calendar.

March 12 - First Survey sent (1,432 responses).

March 14 - School Board meeting with calendar presentation.

March 16 - HB 130 Signed into law.

**March 17** - All hands staff meeting to discuss HB130 and calendar.

**March 18** - Revised calendar survey sent (1,994 responses).