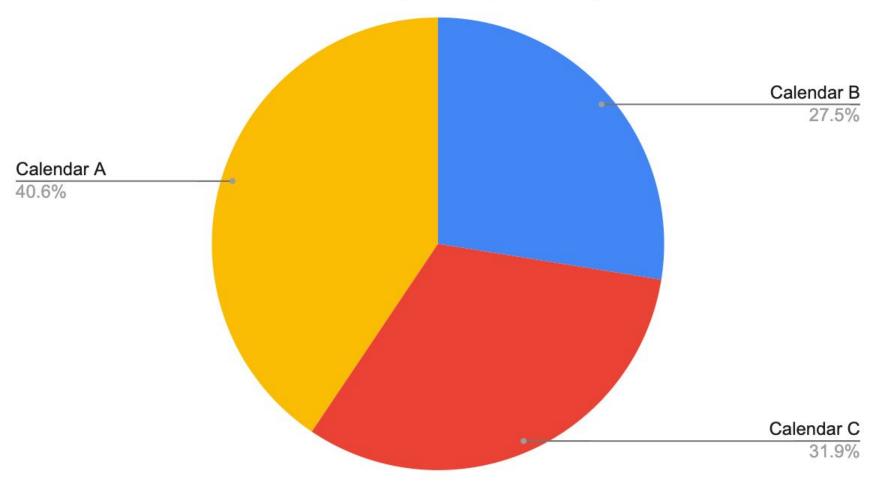

## TIMELINE CONTINUED

February 14 and 23 - School Board meeting with legislative update provided.

**March 3** - All hands staff meeting to discuss HB130 and calendar.

March 12 - First Survey sent (1,432 responses).

March 14 - School Board meeting with calendar presentation.

March 16 - HB 130 Signed into law.

**March 17** - All hands staff meeting to discuss HB130 and calendar.

**March 18** - Revised calendar survey sent (1,994 responses).