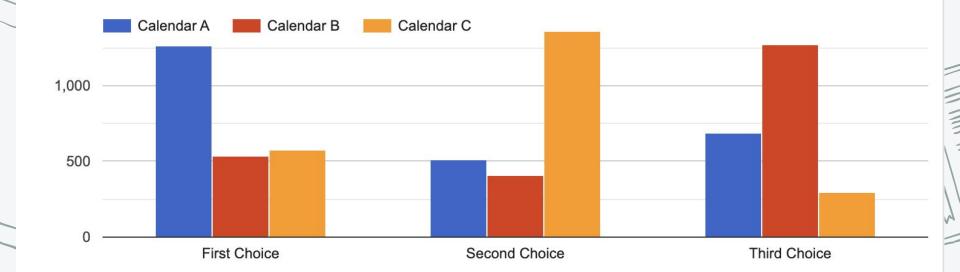

|                                                          | Calendar A                                                                                                                                   | Calendar B                                                                                                                                   | Calendar C                                                                                                                                   |
|----------------------------------------------------------|----------------------------------------------------------------------------------------------------------------------------------------------|----------------------------------------------------------------------------------------------------------------------------------------------|----------------------------------------------------------------------------------------------------------------------------------------------|
| First Day for Teachers and Staff                         | July 31                                                                                                                                      | July 24                                                                                                                                      | July 31                                                                                                                                      |
| First Day for Students                                   | Aug 9                                                                                                                                        | Aug 2                                                                                                                                        | Aug 9                                                                                                                                        |
| Instructional Days for Students                          | 189                                                                                                                                          | 188                                                                                                                                          | 190                                                                                                                                          |
| Flexible Schedule Days                                   | 2<br>Aug 7-8                                                                                                                                 | 2<br>Jul 31 and Aug 1                                                                                                                        | 2<br>Aug 7-8                                                                                                                                 |
| Remote Learning Days                                     | Remote Learning Days  2 Oct 4 and Mar 13  Sept 27 and Mar 20  Oct 4 and Mar 13                                                               |                                                                                                                                              | 2<br>Oct 4 and Mar 20                                                                                                                        |
| Teacher and Staff Days                                   | 195                                                                                                                                          | 194                                                                                                                                          | 196                                                                                                                                          |
| 5 Days Before School<br>Planning, Prep, and PD for Staff | Jul 31-Aug 4                                                                                                                                 | Jul 24-28                                                                                                                                    | July 31-Aug 4                                                                                                                                |
| 3 Days<br>Planning and Prep for Staff                    | Oct 4, Jan 9, and Mar 13                                                                                                                     | Sept 27, Jan 9, and Mar 20                                                                                                                   | Oct 4, Jan 9, and Mar 20                                                                                                                     |
| Fall Break                                               | none                                                                                                                                         | 2 weeks<br>Oct 2-13                                                                                                                          | 1 week<br>Oct 9-13                                                                                                                           |
| Thanksgiving Break                                       | 1 week<br>Nov 20-24                                                                                                                          | 3 days<br>Nov 22-24                                                                                                                          | 1 week<br>Nov 20-24                                                                                                                          |
| Winter Break                                             | 2 weeks<br>Dec 25-Jan 5                                                                                                                      | 2 weeks<br>Dec 25-Jan 5                                                                                                                      | 2 weeks<br>Dec 25-Jan 5                                                                                                                      |
| Spring Break                                             | 1 week<br>Apr 1-5                                                                                                                            | 2 weeks<br>Mar 25-Apr 5                                                                                                                      | 1 week<br>Apr 1-5                                                                                                                            |
| Other Holidays                                           | Labor Day- Sept 4<br>Indigenous Peoples' Day- Oct 9<br>Martin Luther King Jr. Day- Jan 15<br>President's Day- Feb 19<br>Memorial Day- May 27 | Labor Day- Sept 4<br>Indigenous Peoples' Day- Oct 9<br>Marfin Luther King Jr. Day- Jan 15<br>President's Day- Feb 19<br>Memorial Day- May 27 | Labor Day- Sept 4<br>Indigenous Peoples' Day- Oct 9<br>Martin Luther King Jr. Day- Jan 15<br>President's Day- Feb 19<br>Memorial Day- May 27 |
| Graduation Class of 2024                                 | Saturday, May 25                                                                                                                             | Saturday, May 25                                                                                                                             | Saturday, May 25                                                                                                                             |
| Last Day of School                                       | May 31                                                                                                                                       | June 7                                                                                                                                       | June 7                                                                                                                                       |
| Summer Break                                             | 8 weeks staff<br>9 weeks students                                                                                                            | 6 weeks staff<br>7 weeks students                                                                                                            | 7 weeks staff<br>8 weeks students                                                                                                            |