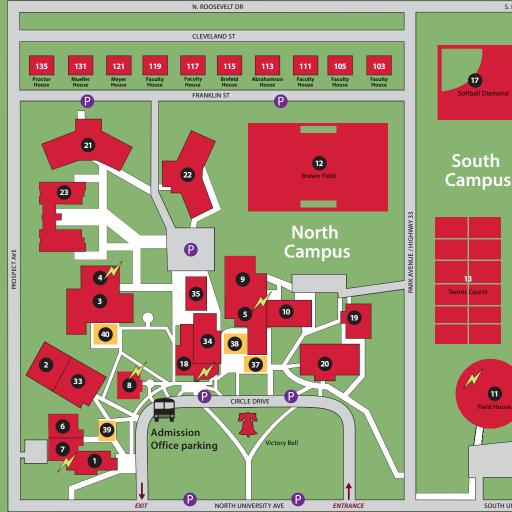

## **Academic Buildings**

Academic Center I

- Academic Dean
- Dean of Faculty
- Dean of Students
- College Counseling

Kimberly Chapel (Lower Level) 2 Music Dept./Fine Arts

Discovery Hall 3

Fine Arts

Parker Science Education Center 4

Lindsay Complex: Heaton's Union 5

- Swan Library 6 Wayland Museum
- & Archives (Lower Level) 7
- Advancement Office (Lower Level) 7

**Administrative Buildings** 

- Roundy Hall 8 Admissions
  - Business Office
  - · Head of School

#### **Athletics**

Athletic Offices 9 Lindsay Complex: Gymnasium 9 Sol Wolfe '34 Memorial Pool 10

Field House II Brown Field 12 Tennis Courts 13 Baseball Diamond 14 Practice Field 15

George Cobb H'80 Soccer Field 16 Softball Diamond 17

#### Residences

Warren Cottage 18 Patterson House 19 Wayland Hall 20 Ella Dye 21 Glen Dye 22 Burnham Hall 23

# **Faculty Housing**

Faculty House 103 Faculty House 105 Faculty House III Abrahamson House II3 Brefeld House 115 Faculty House 117 Faculty House 119 Meyer House 121 Mueller House 131

Other

Kimberly Chapel 33 Pickard Dining Hall 34 Schoen Health Center 35 Maintenance Building 36

Proctor House 135

## **Outside Areas**

Janik Terrace 37 Pickard Courtyard 38 Swan Patio 39

Sesquicentennial Terrace 40

16

15

P

11

P