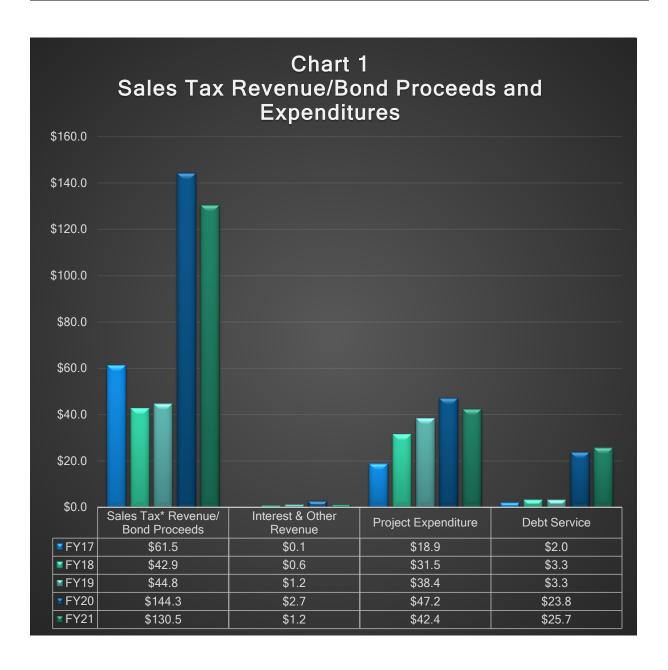

TABLE 1
Sales Tax Revenues, Expenditures and Funds Remaining (Fund 3922)

| Fiscal Year |      | Sales Tax<br>Revenue |      | Interest<br>Earnings &<br>Misc. |      | Debt Service | Ε    | xpenditures -<br>Projects | Funds<br>Remaining |
|-------------|------|----------------------|------|---------------------------------|------|--------------|------|---------------------------|--------------------|
| 2017        | \$   | 21,462,837           | \$   | 14,915                          | \$   | 1,953,004    | \$   | 597,595                   |                    |
| 2018        | \$   | 42,941,909           | \$   | 396,263                         | \$   | 3,328,348    | \$   | 15,896,985                |                    |
| 2019        | \$   | 44,814,724           | \$   | 1,076,828                       | \$   | 3,250,128    | \$   | 34,328,707                |                    |
| 2020        | \$   | 44,257,468           | \$   | 791,021                         | \$   | 23,804,243   | \$   | 30,179,225                |                    |
| 2021        | \$   | 50,507,247           | \$   | 77,825                          | \$   | 25,713,697   | \$   | 18,632,914                |                    |
| Total       | \$ 2 | 203,984,185          | \$ 2 | 2,356,852                       | \$ ! | 58,049,420   | \$ 9 | 99,635,426                | \$43,942,487       |

TABLE 2
Sales Tax Bonds, Series 2016 Rev., Exp. and Funds Remaining (Fund 3923)

| Fiscal<br>Year | Bond Proceeds | Interest Earnings & Misc. | Expenditures - Projects | Funds<br>Remaining |
|----------------|---------------|---------------------------|-------------------------|--------------------|
| 2017           | \$ 40,000,000 | \$ 132,457                | \$ 18,344,732           |                    |
| 2018           |               | \$ 205,517                | \$ 15,631,433           |                    |
| 2019           |               | \$ 87,329                 | \$ 4,092,528            |                    |
| 2020           |               | \$ 25,364                 | \$ 1,978,417            |                    |
| 2021           |               | \$ 32.84                  | \$ 403,590              |                    |
| Total          | \$ 40,000,000 | \$ 450,700                | \$ 40,450,700           | \$ 0               |

TABLE 3
COPs 2019 - 100 m Bond (Fund 3961)

| Fiscal<br>Year | Bond Proceeds  | Interest Earnings & Misc. | Expenditures -<br>Projects | Funds<br>Remaining |
|----------------|----------------|---------------------------|----------------------------|--------------------|
| 2020           | \$ 100,000,000 | \$ 1,905,343              | \$ 15,044,431              |                    |
| 2021           |                | \$ 1,168,104              | \$ 23,372,860              |                    |
| Total          | \$ 100,000,000 | \$ 3,073,447              | \$ 38,417,291              | \$ 64,656,156      |
|                |                |                           |                            |                    |

TABLE 4
COPs 2021 - 80 m Bond (Fund 3962)

| Fiscal<br>Year | Bond Proceeds | Interest Earnings & Misc. | Expenditures - Projects | Funds<br>Remaining |
|----------------|---------------|---------------------------|-------------------------|--------------------|
| 2021           | \$ 80,000,000 | \$ 943                    | \$ 0                    |                    |
| Total          | \$ 80,000,000 | \$ 943                    | \$ 0                    | \$ 80,000,943      |