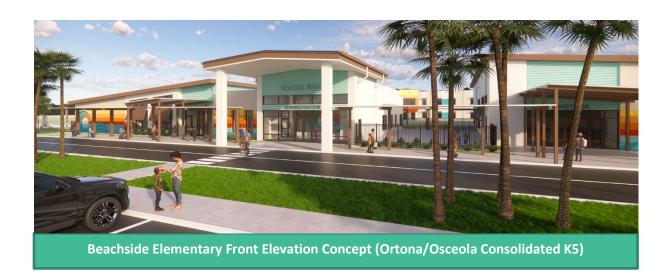

# Beachside (Ortona/Osceola) Elementary School (Replacement on site-Ortona Elementary School):

- The new consolidated K-5 school will be called Beachside Elementary following a community survey and Board approval in May 2021.
- The Ortona Elementary portable village on the Osceola Elementary campus was completed in June, with curriculum materials and furnishings currently staged in preparation for the new schoolyear. The new Beachside Elementary will have 765 student stations, with a total square footage of 94,944 sf.

- The Guaranteed Maximum Price (GMP) for Exhibit A, which includes demolition, temporary utilities and site work was approved by the school board in July 2021. The GMP submitted by the construction manager was \$3,346,733.43.
- Architect: BRPH Architects-Engineers, Inc.