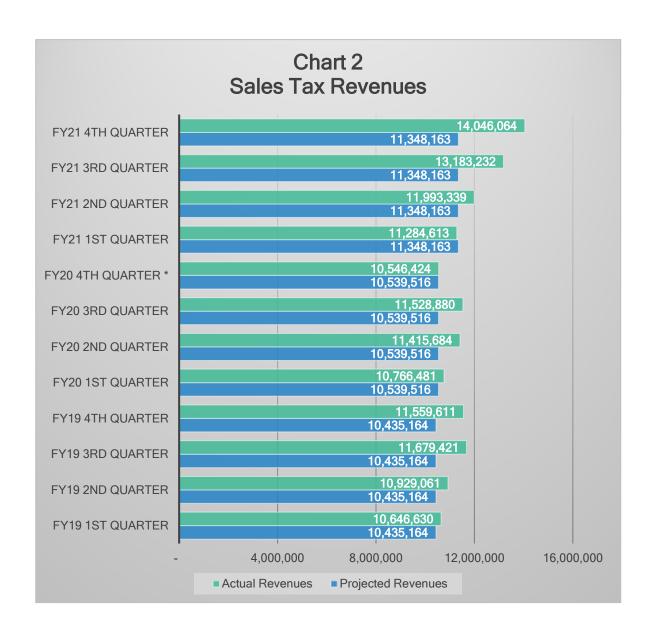

Sales tax revenues, distributed monthly by the state, came in at \$50.5 million collected through FY21.

In FY 2020-21 the School Board issued a \$80 million COPS Lease to fund the following major projects: a replacement school for Tomoka Elementary, Starke Elementary - Renovations, Woodward Elementary - Renovations and Additions, Orange City Elementary - Renovations and Classroom Additions. The historically low interest rates continue to be spurred by a strong economy creating a favorable climate to initiate these projects.

TABLE 1
Sales Tax Revenues, Expenditures and Funds Remaining (Fund 3922)

| Fiscal Year |      | Sales Tax<br>Revenue |      | Interest<br>Earnings &<br>Misc. |      | Debt Service | Ε    | xpenditures -<br>Projects | Funds<br>Remaining |
|-------------|------|----------------------|------|---------------------------------|------|--------------|------|---------------------------|--------------------|
| 2017        | \$   | 21,462,837           | \$   | 14,915                          | \$   | 1,953,004    | \$   | 597,595                   |                    |
| 2018        | \$   | 42,941,909           | \$   | 396,263                         | \$   | 3,328,348    | \$   | 15,896,985                |                    |
| 2019        | \$   | 44,814,724           | \$   | 1,076,828                       | \$   | 3,250,128    | \$   | 34,328,707                |                    |
| 2020        | \$   | 44,257,468           | \$   | 791,021                         | \$   | 23,804,243   | \$   | 30,179,225                |                    |
| 2021        | \$   | 50,507,247           | \$   | 77,825                          | \$   | 25,713,697   | \$   | 18,632,914                |                    |
| Total       | \$ 2 | 203,984,185          | \$ 2 | 2,356,852                       | \$ ! | 58,049,420   | \$ 9 | 99,635,426                | \$43,942,487       |