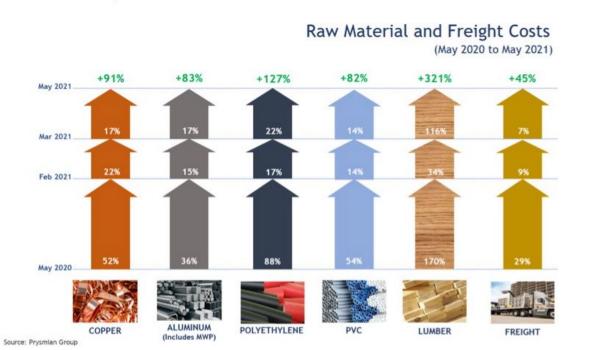

# Cost of Construction

Construction costs are continuing to soar due to challenges in the supply chain caused by the global pandemic. The timeliness of deliveries and the cost of obtaining goods was greatly impacted both in 2019 and 2020. Commodity prices continue to climb. A few examples are listed below.

# **Raw Material & Freight Costs**

B