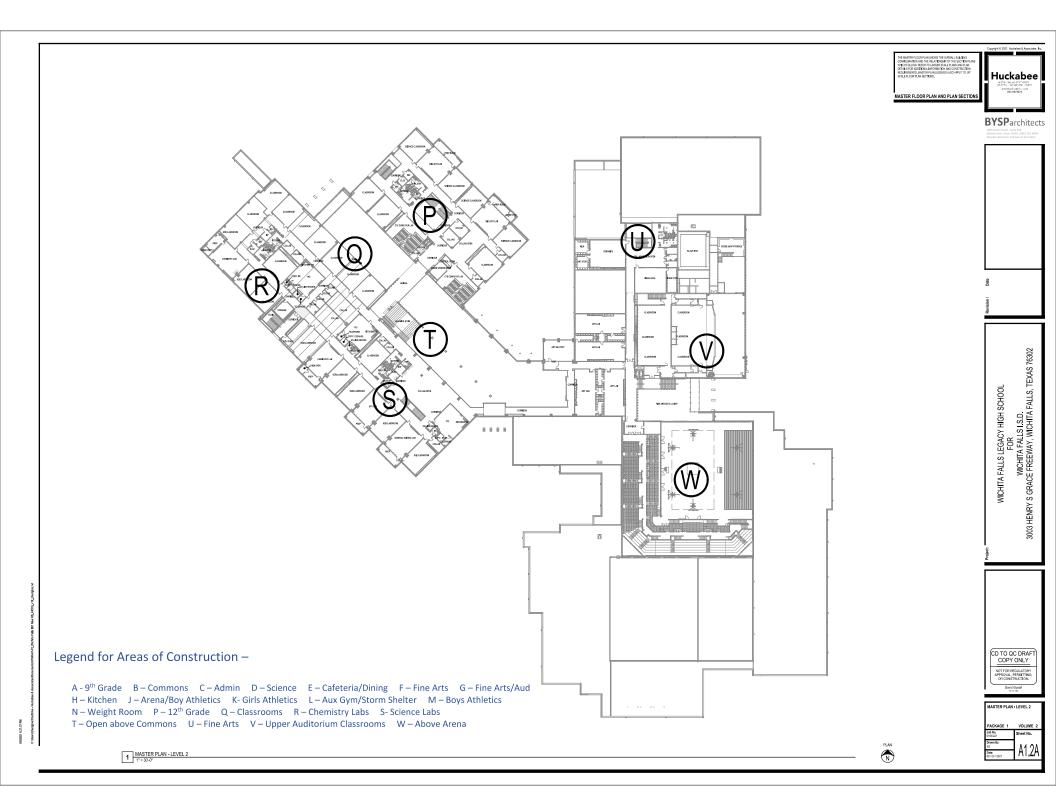

### Legend for Areas of Construction –

A - 9<sup>th</sup> Grade B – Commons C – Admin D – Science E – Cafeteria/Dining F – Fine Arts G – Fine Arts/Aud H – Kitchen J – Arena/Boys Athletics K- Girls Athletics L – Aux Gym/Storm Shelter M – Boys Athletics N – Weight Room P – 12<sup>th</sup> Grade Q – Classrooms R – Chemistry Labs S- Science Labs T – Open above Commons U – Fine Arts V – Upper Auditorium Classrooms W – Above Arena