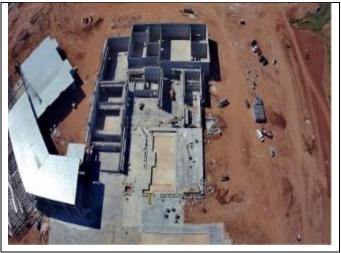

Cap Rock Erectors is Completing Area D and has Completed Misc. Steel in Areas E, working through A and just commencing in C.

Cutting of Detention Pond continuing, as well as Starting to push into the Athletics Fields

# CONSTRUCTION UPDATE WICHITA FALLS MEMORIAL HIGH SCHOOL September 23, 2022

Area J & K Slab on Grad Prep

Area D Steel Erection Complete

Area F & G CMU

Area C & D Steel Erection

2

Area A & E Overhead Hangers and Sraps