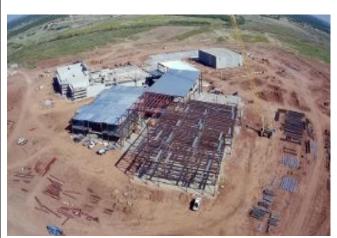

#### WORK IN PROGRESS

For the period covering 9/16/22 through 9/23/22, the following site activite were observed: Masonry Work progressing through Areas F & G moving plan south.

Electrical is roughing CMU in Areas F & G including Theater Seating Rough-ins and 2nd lvl in Area A ahead of concrete pour next week.

### LOOK A HEAD

The following activities are projected to be in progress over the next two weeks: Continued Progress on Masonry in F & G and Misc. Steel Installation in Area C.

Electrical rough-in openings in CMU walls of Areas F and G.