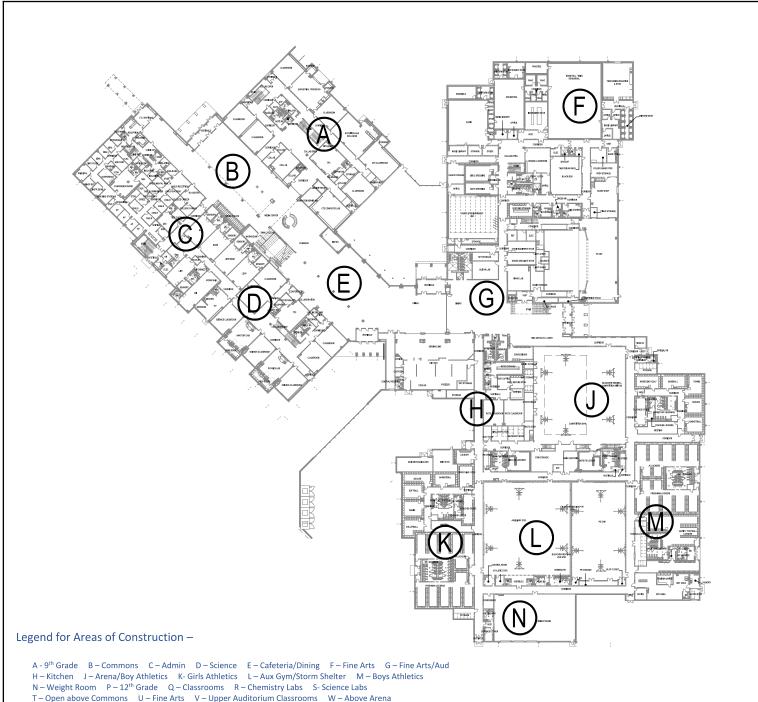

### Legend for Areas of Construction –

A - 9<sup>th</sup> Grade B – Commons C – Admin D – Science E – Cafeteria/Dining F – Fine Arts G – Fine Arts/Aud H – Kitchen J – Arena/Boys Athletics K- Girls Athletics L – Aux Gym/Storm Shelter M – Boys Athletics N – Weight Room P – 12<sup>th</sup> Grade Q – Classrooms R – Chemistry Labs S- Science Labs T – Open above Commons U – Fine Arts V – Upper Auditorium Classrooms W – Above Arena

1 MASTER PLAN - LEVEL 1

PLAN