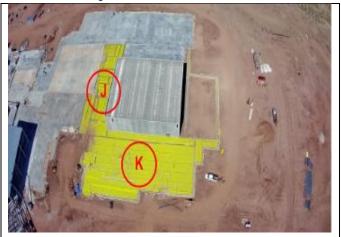

### Legend for Areas of Construction –

A - 9<sup>th</sup> Grade B – Commons C – Admin D – Science E – Cafeteria/Dining F – Fine Arts G – Fine Arts/Aud H – Kitchen J – Arena/Boys Athletics K- Girls Athletics L – Aux Gym/Storm Shelter M – Boys Athletics N – Weight Room P – 12<sup>th</sup> Grade Q – Classrooms R – Chemistry Labs S- Science Labs T – Open above Commons U – Fine Arts V – Upper Auditorium Classrooms W – Above Arena

Continuing with remaining SOG pours next week of Areas K and the last part of J as well as 2nd level Area A.

Site work looking to continue grading of Athletics Fields and Parking Lot north of Area F.

Roofing Mobilizing Monday to begin stocking Area E and Begin Insulation Install

# CONSTRUCTION UPDATE WICHITA FALLS MEMORIAL HIGH SCHOOL September 23, 2022

Area J & K Slab on Grad Prep

Area D Steel Erection Complete

Area F & G CMU

Area C & D Steel Erection

2

Area A & E Overhead Hangers and Sraps