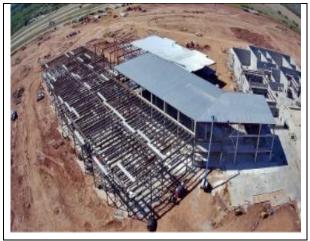

Cap Rock Erectors is Completing Area D and has Completed Misc. Steel in Areas E, working through A and just commencing in C.

Cutting of Detention Pond continuing, as well as Starting to push into the Athletics Fields

### LOOK A HEAD

The following activities are projected to be in progress over the next two weeks: Continued Progress on Masonry in F & G and Misc. Steel Installation in Area C.

Electrical rough-in openings in CMU walls of Areas F and G.