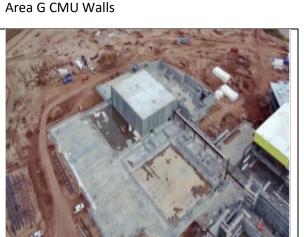

### **WORK IN PROGRESS**

For the period covering 11/19/22 through 11/23/22, the following site activities were observed:

- Area A Roofing 90% completed
- Canopies pour and complete
- Critical path metal stud wall framing in Areas B, C & D continued
- Dense glass sheathing in Areas B, C & D
- Waterproofing at Area E sheathing
- Miscellaneouls steel detailing in Areas B, C, D & F
- Area G steel erection
- CMU wall continued in Area J
- Overhead MEP rough-in work progressing in Area C

# **CONSTRUCTION UPDATE**

WICHITA FALLS MEMORIAL HIGH SCHOOL

**November 23, 2022** 

Area J Competition Gym Progress

Overhead Site Perspective

Area G Steel and Joists

Area A & E Sheathing and Waterproofing

Area A MEP Rough-in