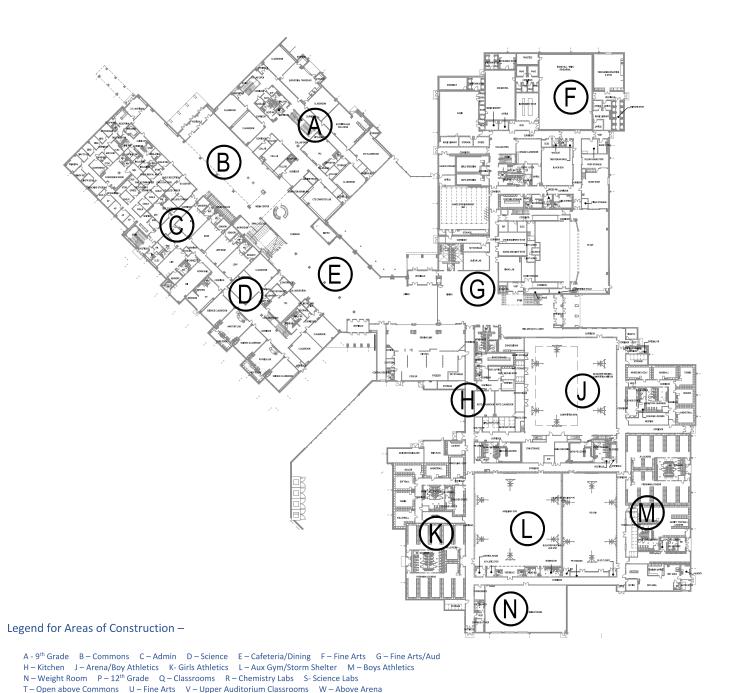

### Legend for Areas of Construction -

A - 9<sup>th</sup> Grade B - Commons C - Admin D - Science E - Cafeteria/Dining F - Fine Arts G - Fine Arts/Aud H - Kitchen J - Arena/Boys Athletics K- Girls Athletics L - Aux Gym/Storm Shelter M - Boys Athletics N - Weight Room P -  $12^{th}$  Grade Q - Classrooms R - Chemistry Labs S- Science Labs T - Open above Commons U - Fine Arts V - Upper Auditorium Classrooms W - Above Arena

Huckabee MASTER FLOOR PLAN AND PLAN SECTIONS

**BYSP**architects

WICHITA FALLS LEGACY HIGH SCHOOL FOR WICHITA FALLS I.S.D. 3003 HENRY S GRACE FREEWAY, WICHITA FALLS, TEXAS 76302

MASTER FLOOR PLAN AND PLAN SECTIONS