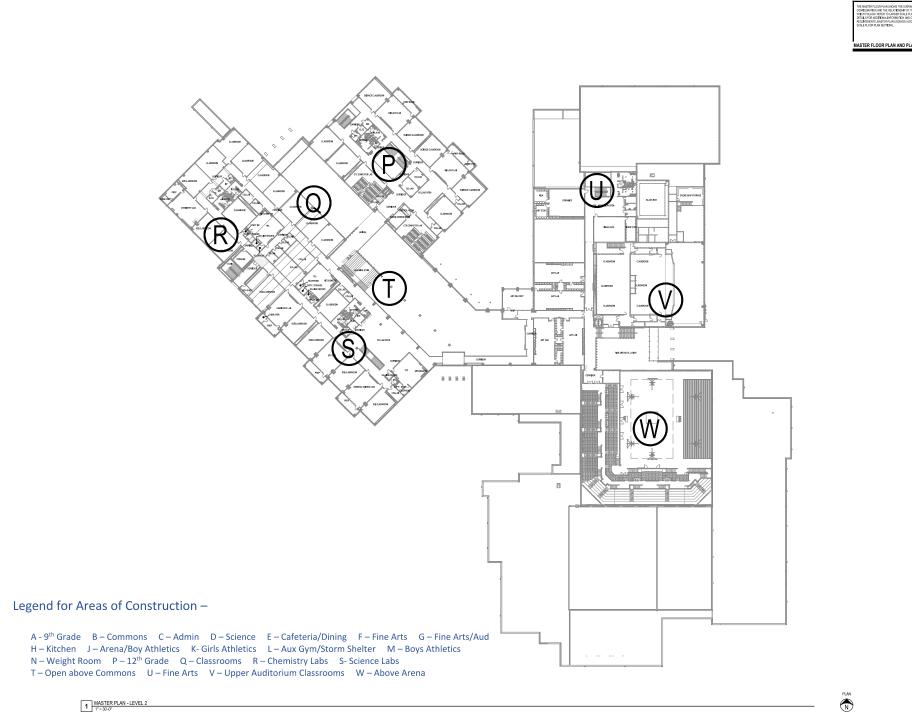

### Legend for Areas of Construction -

A - 9<sup>th</sup> Grade B - Commons C - Admin D - Science E - Cafeteria/Dining F - Fine Arts G - Fine Arts/Aud H - Kitchen J - Arena/Boys Athletics K- Girls Athletics L - Aux Gym/Storm Shelter M - Boys Athletics N - Weight Room P -  $12^{th}$  Grade Q - Classrooms R - Chemistry Labs S- Science Labs T - Open above Commons U - Fine Arts V - Upper Auditorium Classrooms W - Above Arena

Huckabee MASTER FLOOR PLAN AND PLAN SECTIONS

**BYSP**architects

WICHITA FALLS LEGACY HIGH SCHOOL FOR WICHITA FALLS I.S.D. 3003 HENRY S GRACE FREEWAY, WICHITA FALLS, TEXAS 76302

MASTER FLOOR PLAN AND PLAN SECTIONS

Huckabee

**BYSP**architects

WICHTIA FALLS LEGACY HIGH SCHOOL FOR WICHTIA FALLS I.S.D. 3003 HENRY S GRACE FREEWAY, WICHTIA FALLS, TEXAS 76302

Huckabee MASTER FLOOR PLAN AND PLAN SECTIONS

**BYSP**architects

WICHITA FALLS LEGACY HIGH SCHOOL FOR WICHITA FALLS I.S.D. 3003 HENRY S GRACE FREEWAY, WICHITA FALLS, TEXAS 76302

MASTER FLOOR PLAN AND PLAN SECTIONS

Huckabee

**BYSP**architects

WICHTIA FALLS LEGACY HIGH SCHOOL FOR WICHTIA FALLS I.S.D. 3003 HENRY S GRACE FREEWAY, WICHTIA FALLS, TEXAS 76302