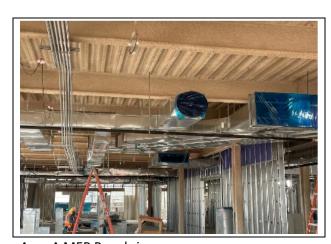

# **CONSTRUCTION UPDATE**

WICHITA FALLS MEMORIAL HIGH SCHOOL

**November 23, 2022** 

Area J Competition Gym Progress

Overhead Site Perspective

Area G Steel and Joists

Area A & E Sheathing and Waterproofing

Area A MEP Rough-in

### **WORK IN PROGRESS**

For the period covering 11/19/22 through 11/23/22, the following site activities were observed:

- Area A Roofing 90% completed
- Canopies pour and complete
- Critical path metal stud wall framing in Areas B, C & D continued
- Dense glass sheathing in Areas B, C & D
- Waterproofing at Area E sheathing
- Miscellaneouls steel detailing in Areas B, C, D & F
- Area G steel erection
- CMU wall continued in Area J
- Overhead MEP rough-in work progressing in Area C