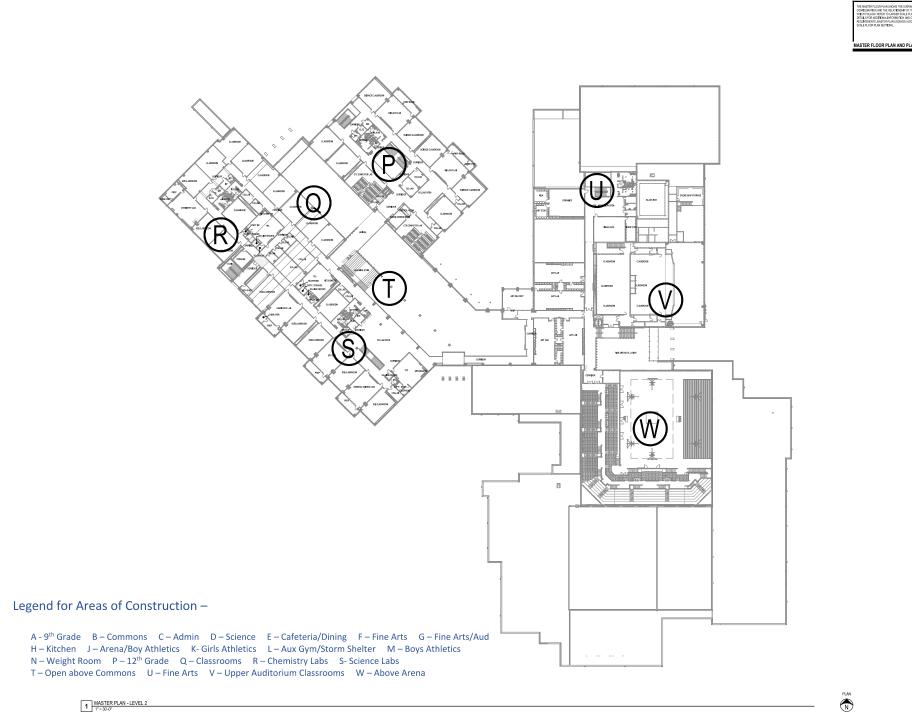

### Legend for Areas of Construction -

A - 9<sup>th</sup> Grade B - Commons C - Admin D - Science E - Cafeteria/Dining F - Fine Arts G - Fine Arts/Aud H - Kitchen J - Arena/Boys Athletics K- Girls Athletics L - Aux Gym/Storm Shelter M - Boys Athletics N - Weight Room P -  $12^{th}$  Grade Q - Classrooms R - Chemistry Labs S- Science Labs T - Open above Commons U - Fine Arts V - Upper Auditorium Classrooms W - Above Arena

Huckabee MASTER FLOOR PLAN AND PLAN SECTIONS

**BYSP**architects

WICHITA FALLS LEGACY HIGH SCHOOL FOR WICHITA FALLS I.S.D. 3003 HENRY S GRACE FREEWAY, WICHITA FALLS, TEXAS 76302

MASTER FLOOR PLAN AND PLAN SECTIONS