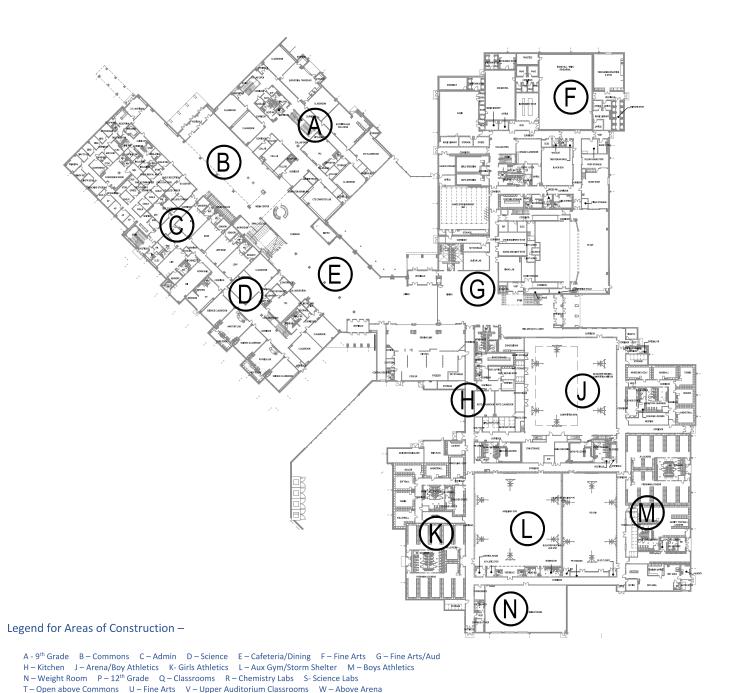

### Legend for Areas of Construction -

A - 9<sup>th</sup> Grade B - Commons C - Admin D - Science E - Cafeteria/Dining F - Fine Arts G - Fine Arts/Aud H - Kitchen J - Arena/Boys Athletics K- Girls Athletics L - Aux Gym/Storm Shelter M - Boys Athletics N - Weight Room P -  $12^{th}$  Grade Q - Classrooms R - Chemistry Labs S- Science Labs T - Open above Commons U - Fine Arts V - Upper Auditorium Classrooms W - Above Arena

Huckabee MASTER FLOOR PLAN AND PLAN SECTIONS

**BYSP**architects

WICHITA FALLS LEGACY HIGH SCHOOL FOR WICHITA FALLS I.S.D. 3003 HENRY S GRACE FREEWAY, WICHITA FALLS, TEXAS 76302

MASTER FLOOR PLAN AND PLAN SECTIONS

Huckabee

**BYSP**architects

WICHTIA FALLS LEGACY HIGH SCHOOL FOR WICHTIA FALLS I.S.D. 3003 HENRY S GRACE FREEWAY, WICHTIA FALLS, TEXAS 76302

Huckabee MASTER FLOOR PLAN AND PLAN SECTIONS

**BYSP**architects

WICHITA FALLS LEGACY HIGH SCHOOL FOR WICHITA FALLS I.S.D. 3003 HENRY S GRACE FREEWAY, WICHITA FALLS, TEXAS 76302

MASTER FLOOR PLAN AND PLAN SECTIONS

Huckabee

**BYSP**architects

WICHTIA FALLS LEGACY HIGH SCHOOL FOR WICHTIA FALLS I.S.D. 3003 HENRY S GRACE FREEWAY, WICHTIA FALLS, TEXAS 76302