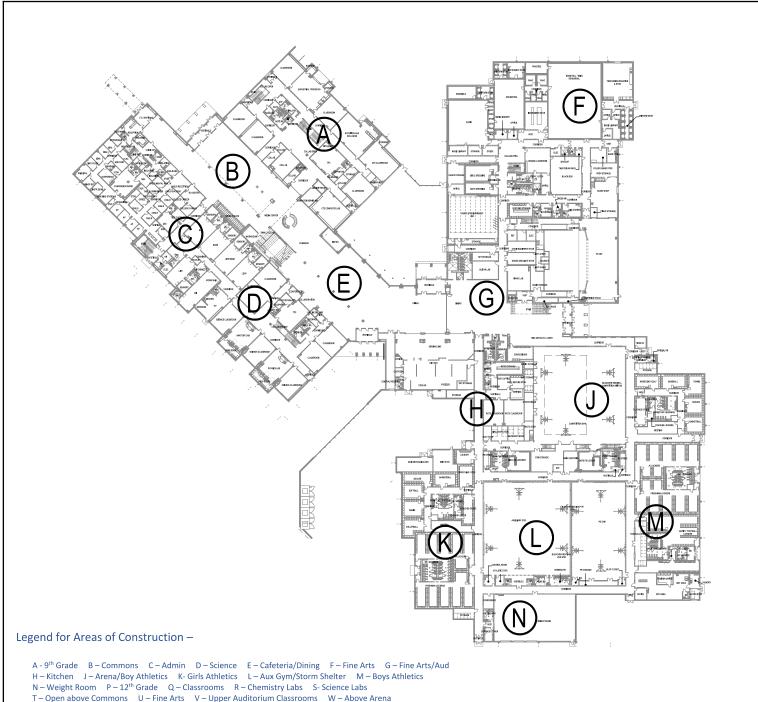

## Legend for Areas of Construction -

 $\begin{array}{lll} A-9^{th}\ Grade & B-Commons & C-Admin & D-Science & E-Cafeteria/Dining & F-Fine Arts & G-Fine Arts/Aud \\ H-Kitchen & J-Arena/Boys Athletics & K-Girls Athletics & L-Aux Gym/Storm Shelter & M-Boys Athletics \\ N-Weight Room & P-12^{th}\ Grade & Q-Classrooms & R-Chemistry Labs & S-Science Labs \\ \end{array}$ 

T – Open above Commons U – Fine Arts V – Upper Auditorium Classrooms W – Above Arena

MASTER PLAN • LEVEL

1eet No

A1.1

ACKAGE VOLUME

HICH FOLLOW

12021

1 MASTER PLAN - LEVEL 1

PLAN