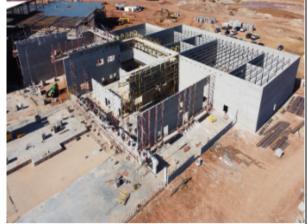

#### WORK IN PROGRESS

For the period covering 11/19/22 through 11/23/22, the following site activities were observed:

- Pour #1 Southeast Parking Lot
- Roof decking Areas A & D
- Area A metal stud framing
- Continued CMU Areas F, G, J & K
- Continued overhead MEP rough-in Areas A & D
- Began primary electrical pullbox installation

## SITE AERIAL

Available via Dropbox Link

https://bartlettcocke.box.com/s/n5pj9dc713hws99eu54i3c31nymjqigv

https://bartlettcocke.box.com/s/n3hym5ktl0nul6vpkqu7jpotbs3hwmyl

1

Area A Exterior Cold Form Stud Framing

Paving Southeast Parking Lot

**Primary Electric pullboxes** 

Area F & G CMU walls

Area B & C Structural Steel Erection

Loading Dock pavement reinforcing

2

CD TO QC DRAFT COPY ONLY NOT FOR REGULATO APPROVAL, PERMITTI OR CONSTRUCTION