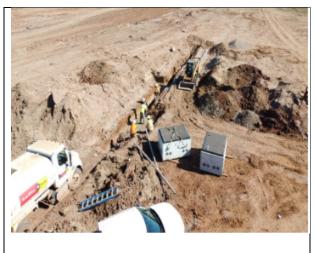

Paving Southeast Parking Lot

**Primary Electric pullboxes** 

Area F & G CMU walls

Area B & C Structural Steel Erection

Loading Dock pavement reinforcing

2

CD TO QC DRAFT COPY ONLY NOT FOR REGULATO APPROVAL, PERMITTI OR CONSTRUCTION