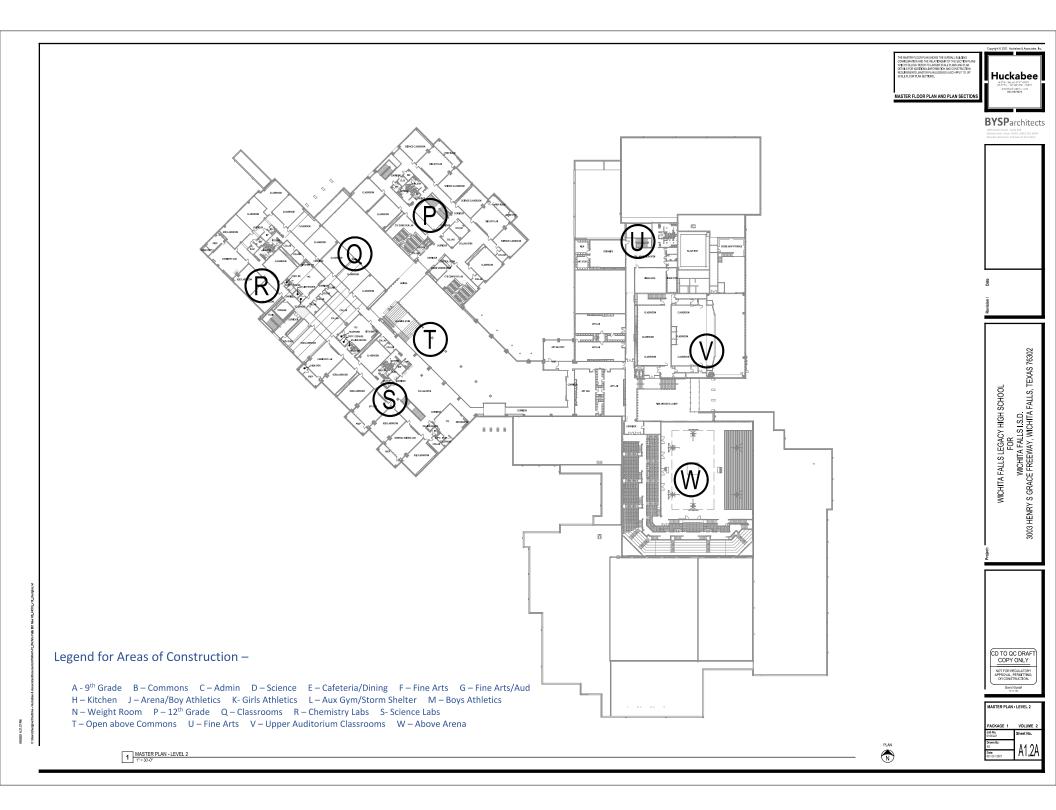

## Legend for Areas of Construction -

 $\begin{array}{lll} A-9^{th}\ Grade & B-Commons & C-Admin & D-Science & E-Cafeteria/Dining & F-Fine Arts & G-Fine Arts/Aud \\ H-Kitchen & J-Arena/Boys Athletics & K-Girls Athletics & L-Aux Gym/Storm Shelter & M-Boys Athletics \\ N-Weight Room & P-12^{th}\ Grade & Q-Classrooms & R-Chemistry Labs & S-Science Labs \\ \end{array}$ 

T – Open above Commons U – Fine Arts V – Upper Auditorium Classrooms W – Above Arena

MASTER PLAN • LEVEL

1eet No

A1.1

ACKAGE VOLUME

HICH FOLLOW

12021

1 MASTER PLAN - LEVEL 1

PLAN