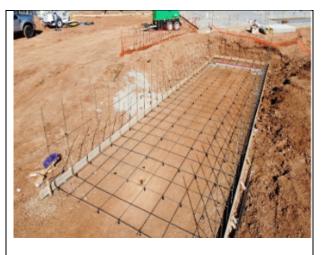

#### WORK IN PROGRESS

For the period covering 11/19/22 through 11/23/22, the following site activities were observed:

- Pour #1 Southeast Parking Lot
- Roof decking Areas A & D
- Area A metal stud framing
- Continued CMU Areas F, G, J & K
- Continued overhead MEP rough-in Areas A & D
- Began primary electrical pullbox installation

## SITE AERIAL

Available via Dropbox Link

https://bartlettcocke.box.com/s/n5pj9dc713hws99eu54i3c31nymjqigv

https://bartlettcocke.box.com/s/n3hym5ktl0nul6vpkqu7jpotbs3hwmyl

1

Area A Exterior Cold Form Stud Framing

Paving Southeast Parking Lot

**Primary Electric pullboxes** 

Area F & G CMU walls

Area B & C Structural Steel Erection

Loading Dock pavement reinforcing

2

CD TO QC DRAFT COPY ONLY NOT FOR REGULATO APPROVAL, PERMITTI OR CONSTRUCTION