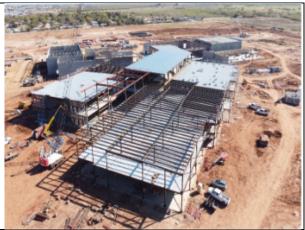

#### WORK IN PROGRESS

For the period covering 11/19/22 through 11/23/22, the following site activities were observed:

- Pour #1 Southeast Parking Lot
- Roof decking Areas A & D
- Area A metal stud framing
- Continued CMU Areas F, G, J & K
- Continued overhead MEP rough-in Areas A & D
- Began primary electrical pullbox installation

## SITE AERIAL

Available via Dropbox Link

https://bartlettcocke.box.com/s/n5pj9dc713hws99eu54i3c31nymjqigv

https://bartlettcocke.box.com/s/n3hym5ktl0nul6vpkqu7jpotbs3hwmyl

1

Area A Exterior Cold Form Stud Framing

Paving Southeast Parking Lot

**Primary Electric pullboxes** 

Area F & G CMU walls

Area B & C Structural Steel Erection

Loading Dock pavement reinforcing

2

CD TO QC DRAFT COPY ONLY NOT FOR REGULATO APPROVAL, PERMITTI OR CONSTRUCTION