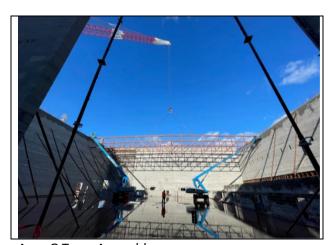

#### **WORK IN PROGRESS**

For the period covering 1/21/23 through 1/27/23, the following site activities were observed:

- Completed window flashings Areas C & D
- Competition gymnasium truss girders completed
- Overhead MEP rough-in Areas C, D & P
- Interior CMU walls continue in Areas A, C, D & F
- South Parking Lots pavement 90% completed with new gravel ring road