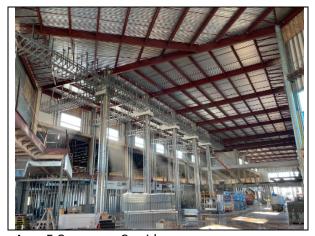

#### **WORK IN PROGRESS**

For the period covering 1/21/23 through 1/27/23, the following site activities were observed:

- Completed window flashings Areas C & D
- Competition gymnasium truss girders completed
- Overhead MEP rough-in Areas C, D & P
- Interior CMU walls continue in Areas A, C, D & F
- South Parking Lots pavement 90% completed with new gravel ring road

Area G Truss Assembly