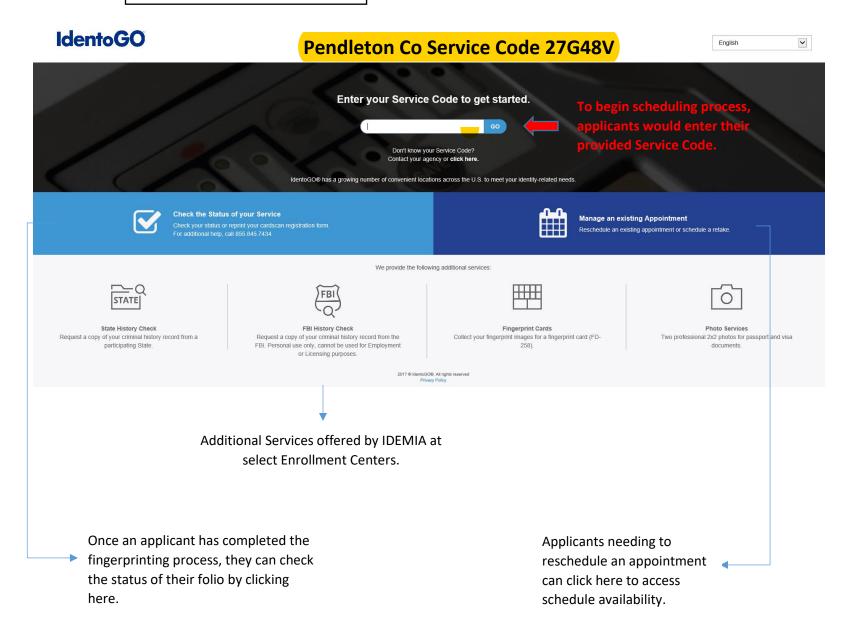

https://uenroll.identogo.com/

## **IdentoGO**

 $\sim$ 

Check the Status of your Service Check your status or reprint your cardscan registration form For additional help, call 855.845.7434.

Manage an existing Appointment Reschedule an existing appointment or schedule a retake.

- Schedule or Manage Appointment (Schedule an in-person appointment or change an existing appointment)
- What do I need to bring to enrollment? (Find out which documents you need to bring to the enrollment center to facilitate processing)
- Locate an Enrollment Center (Locate and get directions to an enrollment center near you)
- Submit a Fingerprint Card by Mail (Complete the pre-enrollment information necessary to submit a fingerprint card enrollment by mail. Further instructions regarding this process will be sent separately)