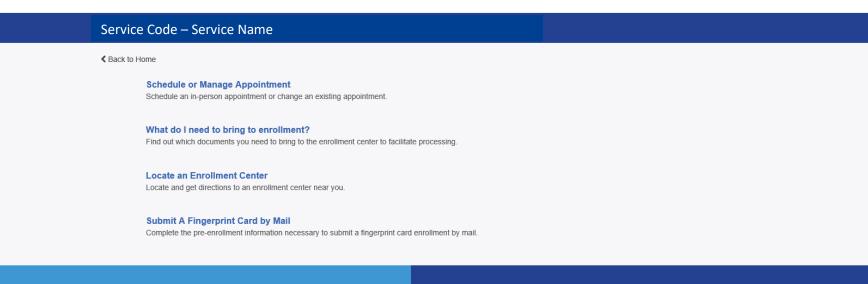

- Schedule or Manage Appointment (Schedule an in-person appointment or change an existing appointment)
- What do I need to bring to enrollment? (Find out which documents you need to bring to the enrollment center to facilitate processing)
- Locate an Enrollment Center (Locate and get directions to an enrollment center near you)
- Submit a Fingerprint Card by Mail (Complete the pre-enrollment information necessary to submit a fingerprint card enrollment by mail. Further instructions regarding this process will be sent separately)