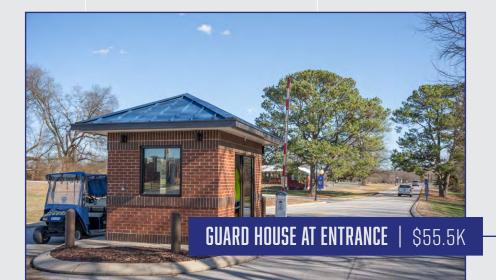

## BUILT of LAST





## NAVE GYM IMPROVEMENTS/PHILLIPS COURTYARD | \$623K



STADIUM/NEW TURF FIELD | \$873K

2016

2017

## **JETT GYM RENOVATION** | \$175.5K

During the renovation of this space, we replaced the outdated rubber floor with a new Prater Flooring designed wood surface. We added retractable bleachers to the North side of the gym, refurbished the walls, and resurfaced the interior roof.

## **S.O.A.R. CENTER** | \$115K

The academic support program was enhanced with the addition of a dedicated space that features multiple individual instructional rooms, small group meeting rooms, and an additional testing area.