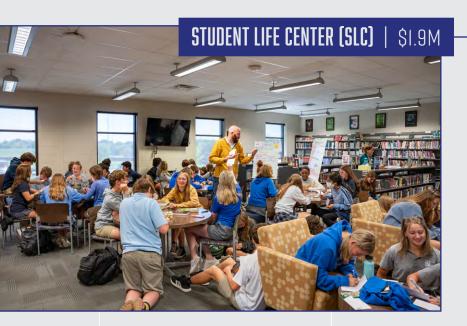

## BUILT of LAST





## NAVE GYM IMPROVEMENTS/PHILLIPS COURTYARD | \$623K



STADIUM/NEW TURF FIELD | \$873K

2016

2017

## **JETT GYM RENOVATION** | \$175.5K

During the renovation of this space, we replaced the outdated rubber floor with a new Prater Flooring designed wood surface. We added retractable bleachers to the North side of the gym, refurbished the walls, and resurfaced the interior roof.

## **S.O.A.R. CENTER** | \$115K

The academic support program was enhanced with the addition of a dedicated space that features multiple individual instructional rooms, small group meeting rooms, and an additional testing area.