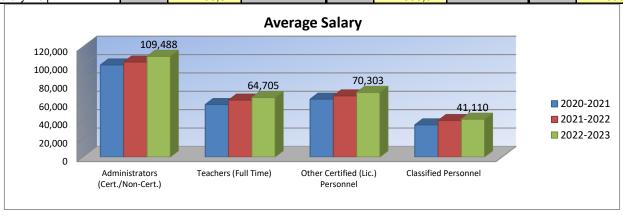

Average Salary-(OPTIONAL)

Salaries page

Cash Balances on all funds

Budget Checks-Quick checks if funds are in balance

USD # 475 (TYPE USD NUMBER ONLY)
HOME COUNTY Geary

| 230,761,788 | Final 2020 Assessed Valuation (All funds except General.)                                                                                 |
|-------------|-------------------------------------------------------------------------------------------------------------------------------------------|
| 210,440,401 | Final 2020 General Fund Assessed Valuation                                                                                                |
| 229,337,222 | Final 2020 Capital Outlay Assessed Valuation                                                                                              |
| 235,699,876 | Final 2021 Assessed Valuation (All funds except General.)                                                                                 |
| 215,343,344 | Final 2021 General Fund Assessed Valuation                                                                                                |
| 234,277,567 | Final 2021 Capital Outlay Assessed Valuation                                                                                              |
| 254,738,589 | 2022 Assessed Valuation (All funds except General.)                                                                                       |
| 219,072,065 | 2022 General Fund Assessed Valuation                                                                                                      |
| 256,520,066 | 2022 Capital Outlay Assessed Valuation if Different than All Other Funds                                                                  |
|             | 2022 Assessed Valuation for Bond and Interest #2 (Only use if you have a different assessed valuation for the bond and interest #2 fund.) |