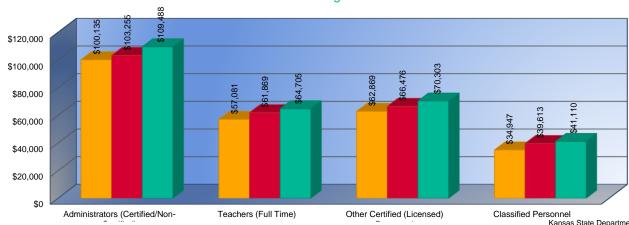

as 1.0; FTE for Superintendents with a 12 month contract should be reported as 1.0; FTE for Superintendents with a 12 month contract should be reported as 1.0; FTE for Superintende

\*\*FTE of 1.0 for Non-Certified Administrators, Classified Personnel and Substitutes/Temporary should be based upon 2,080 hours.

\*\*\*Employee reduction plans include benefits received by employees under a Section 125 Salary Reduction Agreement. Does not include social security, workers' compensation, and unemployment insurance.

\*\*\*\*Board paid fringe benefits (employer paid) include group life, group health, disability income, accidental death and dismemberment, and hospital surgical, and/or medical expense insurance. Does not include social security, workers' compensation, and unemployment insurance.



#### **Average Salaries**

lassified Personnel Kansas State Department of Education | www.ksde.org

# **Public School District Reports KSDE's Data Central**

# Kansas K-12 Reports

- Attendance & Enrollment
- Inclement Weather & In-Service Date
- · Graduate & Dropout
- Crime

# School Finance Reports

## Warehouse

- Assessed Valuation
- Cash Balance
- Headcount Enrollment
- Mill Levies
- Personnel (Certified & Non-Certified)
- Salary
- Bond
- State Foundation Aid & LOB
- Expenditure
- Kindergarten Formats
- Meal Pricing
- Expenditure
- · Pupil to Teacher Ratio
- Transportation

# Kansas State Building Report Card

- Attendance Rate
- IDEA Performance Plan
- Performance Level
- School Violence
- Assessments (NAEP)
  - Reading
  - Mathematics

- Personnel (Certified & Non-Certified)
- Tra