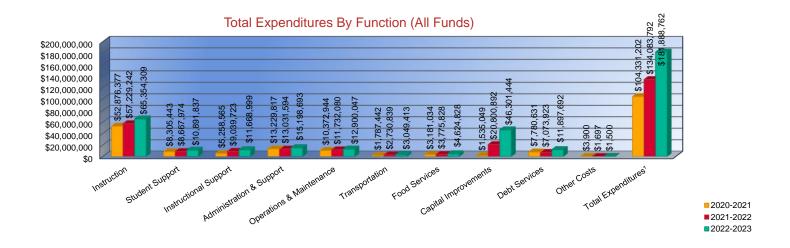

4

|                                 | 2020-2021     | 2021-2022     | 2022-2023     |
|---------------------------------|---------------|---------------|---------------|
|                                 | Actual        | Actual        | Budget        |
| Instruction                     | \$52,876,377  | \$57,229,242  | \$65,354,309  |
| Student Support                 | \$8,305,443   | \$8,667,974   | \$10,891,837  |
| Instructional Support           | \$5,258,565   | \$9,039,723   | \$11,668,999  |
| Administration & Support        | \$13,229,817  | \$13,031,594  | \$15,198,693  |
| Operations & Maintenance        | \$10,372,944  | \$11,732,080  | \$12,900,047  |
| Transportation                  | \$1,787,442   | \$2,730,839   | \$3,049,413   |
| Food Services                   | \$3,181,034   | \$3,775,828   | \$4,624,828   |
| Capital Improvements            | \$1,535,049   | \$20,800,892  | \$46,301,444  |
| Debt Services                   | \$7,780,631   | \$7,073,923   | \$11,897,692  |
| Other Costs                     | \$3,900       | \$1,697       | \$1,500       |
| Total Expenditures <sup>1</sup> | \$104,331,202 | \$134,083,792 | \$181,888,762 |

# **Total Expenditures By Function (All Funds)**

 Funds Included: (06) General, (07) Federal Funds, (08) Supplemental General, (10) Adult Education, (11) Preschool-Aged At-Risk, (12) Adult Supplemental Education, (13) At Risk (K-12), (14) Bilingual Education, (15) Virtual Education, (16) Capital Outlay, (18) Driver Education, (22) Extraordinary School Program, (26) Professional Development, (28) Parent Education, (29) Summer School, (30) Special Education, (34) Career and Postsecondary Education, (35) Gifts & Grants, (42) Special Liability Expense, (44) School Retirement, (51) KPERS Special Retirement Contribution, (53) Contingency Reserve, (55) Textbook & Student Material Revolving, (56) Activity Fund, (62) Bond & Interest #1, (63) Bond & Interest #2, (66) No-Fund Warrant, (67) Special Assessment, and (78) Special Education Coop Fund.