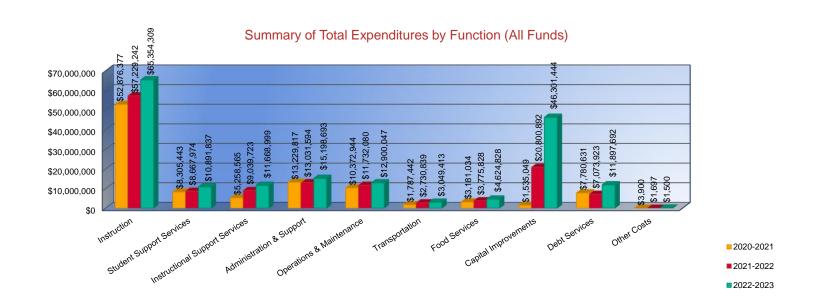

#### Summary of Total Expenditures by Function (All Funds)

|                                                      | 2020-2021    | % of  | 2021-2022     | % of  | %      | 2022-2023     | % of  | %      |
|------------------------------------------------------|--------------|-------|---------------|-------|--------|---------------|-------|--------|
|                                                      | Actual       | Total | Actual        | Total | Change | Budget        | Total | Change |
| Instruction                                          | \$52,876,377 | 51%   | \$57,229,242  | 43%   | 8%     | \$65,354,309  | 36%   | 14%    |
| Student Support Services                             | \$8,305,443  | 8%    | \$8,667,974   | 6%    | 4%     | \$10,891,837  | 6%    | 26%    |
| Instructional Support Services                       | \$5,258,565  | 5%    | \$9,039,723   | 7%    | 72%    | \$11,668,999  | 6%    | 29%    |
| Administration & Support                             | \$13,229,817 | 13%   | \$13,031,594  | 10%   | -1%    | \$15,198,693  | 8%    | 17%    |
| Operations & Maintenance                             | \$10,372,944 | 10%   | \$11,732,080  | 9%    | 13%    | \$12,900,047  | 7%    | 10%    |
| Transportation                                       | \$1,787,442  | 2%    | \$2,730,839   | 2%    | 53%    | \$3,049,413   | 2%    | 12%    |
| Food Services                                        | \$3,181,034  | 3%    | \$3,775,828   | 3%    | 19%    | \$4,624,828   | 3%    | 22%    |
| Capital Improvements                                 | \$1,535,049  | 1%    | \$20,800,892  | 16%   | 1255%  | \$46,301,444  | 25%   | 123%   |
| Debt Services                                        | \$7,780,631  | 7%    | \$7,073,923   | 5%    | -9%    | \$11,897,692  | 7%    | 68%    |
| Other Costs                                          | \$3,900      | <1%   | \$1,697       | <1%   | -56%   | \$1,500       | <1%   | -12%   |
| Total Expenditures <sup>1</sup>                      | 104,331,202  | 100%  | \$134,083,792 | 100%  | 29%    | \$181,888,762 | 100%  | 36%    |
| Amount per Pupil                                     | \$14,486     |       | \$18,655      |       | 29%    | \$24,659      |       | 32%    |
| Current Expenditures <sup>2</sup>                    | \$97,850,776 | 100%  | \$122,168,736 | 100%  | 25%    | \$155,986,485 | 100%  | 28%    |
| Amount per Pupil                                     | \$13,586     |       | \$16,997      |       | 25%    | \$21,147      |       | 24%    |
| Percent of Expenditures for Instruction <sup>3</sup> |              |       |               |       |        |               |       |        |
| Total Expenditures                                   | \$52,582,975 | 50%   | \$56,270,880  | 42%   | -8%    | \$64,015,309  | 35%   | -7%    |
| Current Expenditures                                 | \$52,582,975 | 54%   | \$56,270,880  | 46%   | -8%    | \$64,015,309  | 41%   | -5%    |

 Funds Included: (06) General, (07) Federal Funds, (08) Supplemental General, (10) Adult Education, (11) Preschool-Aged At-Risk, (12) Adult Supplemental Education, (13) At Risk (K-12), (14) Bilingual Education, (15) Virtual Education, (16) Capital Outlay, (18) Driver Education, (22) Extraordinary School Program, (26) Professional Development, (28) Parent Education, (29) Summer School, (30) Special Education, (34) Career and Postsecondary Education, (35) Gifts & Grants, (42) Special Liability Expense, (44) School Retirement, (51) KPERS Special Retirement Contribution, (53) Contingency Reserve, (55) Textbook & Student Material Revolving, (56) Activity Fund, (62) Bond & Interest #1, (63) Bond & Interest #2, (66) No-Fund Warrant, (67) Special Assessment, and (78) Special Education Coop Fund.

2. Current Expenditures excludes Capital Outlay (Code 16) and Bond Debt expenditures (Code 62 & 63)

3. Instruction excludes Capital Outlay (Code 16) and Bond Debt expenditures (Code 62 & 63)

Functions Included: Instruction (1000), Student Support Services (2100), Instructional Support Services (2200), Administration & Support (2300, 2400, 2500), Operations & Maintenance (2600), Transportation (2700), Food Service (3100), Other Costs (2900, 3300), Capital Improvements (4000), Debt Services (5100) and Transfers (5200)