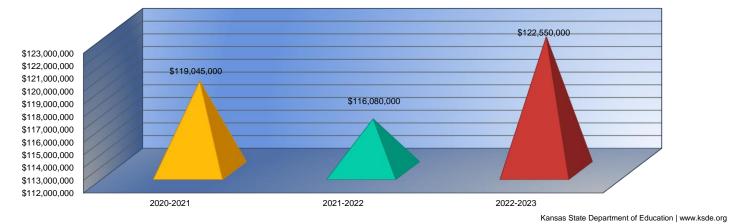

| Expenditures by Function* |              |       |              |       |        |              |       |        |
|---------------------------|--------------|-------|--------------|-------|--------|--------------|-------|--------|
|                           |              | %     |              | %     |        |              | %     |        |
|                           | 2020-2021    | of    | 2021-2022    | of    | %      | 2022-2023    | of    | %      |
|                           | Actual       | Total | Actual       | Total | Change | Budget       | Total | Change |
| Instruction               | \$20,662,930 | 48%   | \$20,935,356 | 47%   | 1%     | \$22,733,101 | 46%   | 9%     |
| Student Support           | \$3,152,681  | 7%    | \$3,204,955  | 7%    | 2%     | \$3,682,028  | 7%    | 15%    |
| Instructional Support     | \$3,882,930  | 9%    | \$3,535,911  | 8%    | -9%    | \$3,805,635  | 8%    | 8%     |
| Administration & Support  | \$8,639,900  | 20%   | \$9,735,753  | 22%   | 13%    | \$10,874,526 | 22%   | 12%    |
| Operations & Maintenance  | \$5,585,722  | 13%   | \$5,201,376  | 12%   | -7%    | \$6,184,507  | 13%   | 19%    |
| Transportation            | \$1,118,506  | 3%    | \$1,731,829  | 4%    | 55%    | \$1,907,122  | 4%    | 10%    |
| Capital Improvements      | \$0          | 0%    | \$0          | 0%    | 0%     | \$0          | 0%    | 0%     |
| Other Costs               | \$0          | \$0   | \$0          | \$0   | 0%     | \$0          | 0%    | 0%     |
| Total Expenditures        | \$43,042,669 | 100%  | \$44,345,180 | 100%  | 3%     | \$49,186,919 | 100%  | 11%    |
| Amount per Pupil          | \$5,976      |       | \$6,170      |       | 3%     | \$6,668      |       | 8%     |