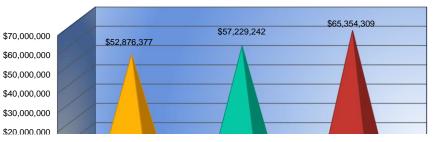

#### Summary of Total Expenditures by Function (All Funds)

|                                                      | 2020-2021    | % of  | 2021-2022     | % of  | %      | 2022-2023     | % of  | %      |
|------------------------------------------------------|--------------|-------|---------------|-------|--------|---------------|-------|--------|
|                                                      | Actual       | Total | Actual        | Total | Change | Budget        | Total | Change |
| Instruction                                          | \$52,876,377 | 51%   | \$57,229,242  | 43%   | 8%     | \$65,354,309  | 36%   | 14%    |
| Student Support Services                             | \$8,305,443  | 8%    | \$8,667,974   | 6%    | 4%     | \$10,891,837  | 6%    | 26%    |
| Instructional Support Services                       | \$5,258,565  | 5%    | \$9,039,723   | 7%    | 72%    | \$11,668,999  | 6%    | 29%    |
| Administration & Support                             | \$13,229,817 | 13%   | \$13,031,594  | 10%   | -1%    | \$15,198,693  | 8%    | 17%    |
| Operations & Maintenance                             | \$10,372,944 | 10%   | \$11,732,080  | 9%    | 13%    | \$12,900,047  | 7%    | 10%    |
| Transportation                                       | \$1,787,442  | 2%    | \$2,730,839   | 2%    | 53%    | \$3,049,413   | 2%    | 12%    |
| Food Services                                        | \$3,181,034  | 3%    | \$3,775,828   | 3%    | 19%    | \$4,624,828   | 3%    | 22%    |
| Capital Improvements                                 | \$1,535,049  | 1%    | \$20,800,892  | 16%   | 1255%  | \$46,301,444  | 25%   | 123%   |
| Debt Services                                        | \$7,780,631  | 7%    | \$7,073,923   | 5%    | -9%    | \$11,897,692  | 7%    | 68%    |
| Other Costs                                          | \$3,900      | <1%   | \$1,697       | <1%   | -56%   | \$1,500       | <1%   | -12%   |
| Total Expenditures <sup>1</sup>                      | 104,331,202  | 100%  | \$134,083,792 | 100%  | 29%    | \$181,888,762 | 100%  | 36%    |
| Amount per Pupil                                     | \$14,486     |       | \$18,655      |       | 29%    | \$24,659      |       | 32%    |
| Current Expenditures <sup>2</sup>                    | \$97,850,776 | 100%  | \$122,168,736 | 100%  | 25%    | \$155,986,485 | 100%  | 28%    |
| Amount per Pupil                                     | \$13,586     |       | \$16,997      |       | 25%    | \$21,147      |       | 24%    |
| Percent of Expenditures for Instruction <sup>3</sup> |              |       |               |       |        |               |       |        |
| Total Expenditures                                   | \$52,582,975 | 50%   | \$56,270,880  | 42%   | -8%    | \$64,015,309  | 35%   | -7%    |
| Current Expenditures                                 | \$52,582,975 | 54%   | \$56,270,880  | 46%   | -8%    | \$64,015,309  | 41%   | -5%    |

4

|                                 | 2020-2021     | 2021-2022     | 2022-2023     |
|---------------------------------|---------------|---------------|---------------|
|                                 | Actual        | Actual        | Budget        |
| Instruction                     | \$52,876,377  | \$57,229,242  | \$65,354,309  |
| Student Support                 | \$8,305,443   | \$8,667,974   | \$10,891,837  |
| Instructional Support           | \$5,258,565   | \$9,039,723   | \$11,668,999  |
| Administration & Support        | \$13,229,817  | \$13,031,594  | \$15,198,693  |
| Operations & Maintenance        | \$10,372,944  | \$11,732,080  | \$12,900,047  |
| Transportation                  | \$1,787,442   | \$2,730,839   | \$3,049,413   |
| Food Services                   | \$3,181,034   | \$3,775,828   | \$4,624,828   |
| Capital Improvements            | \$1,535,049   | \$20,800,892  | \$46,301,444  |
| Debt Services                   | \$7,780,631   | \$7,073,923   | \$11,897,692  |
| Other Costs                     | \$3,900       | \$1,697       | \$1,500       |
| Total Expenditures <sup>1</sup> | \$104,331,202 | \$134,083,792 | \$181,888,762 |