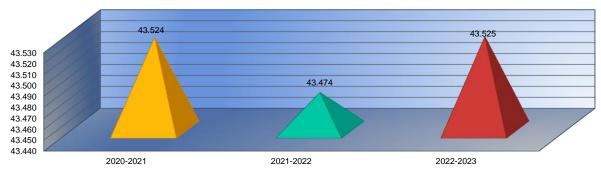

|                                 | 2020-2021 | 2021-2022 | 2022-2023   |
|---------------------------------|-----------|-----------|-------------|
|                                 | Actual    | Actual    | Budget      |
| Instruction                     | \$7,342   | \$7,962   | 8860.159567 |
| Student Support                 | \$1,153   | \$1,206   | \$1,477     |
| Instructional Support           | \$730     | \$1,258   | \$1,582     |
| Administration & Support        | \$1,837   | \$1,813   | \$2,061     |
| Operations & Maintenance        | \$1,440   | \$1,632   | \$1,749     |
| Transportation                  | \$248     | \$380     | \$413       |
| Food Services                   | \$442     | \$525     | \$627       |
| Capital Improvements            | \$213     | \$2,894   | \$6,277     |
| Debt Services                   | \$1,080   | \$984     | \$1,613     |
| Other Costs                     | \$1       | \$0       | \$0         |
| Total Expenditures <sup>1</sup> | \$14,486  | \$18,655  | \$24,659    |
| Enrollment (FTE) <sup>2</sup>   | 7,202.1   | 7,187.6   | 7,376.2     |