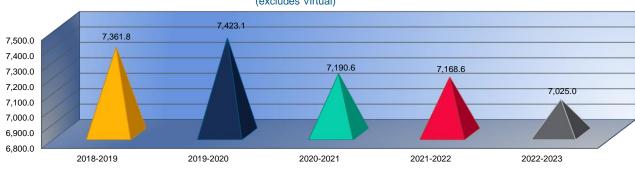

|                                 | 2020-2021 | 2021-2022 | 2022-2023   |
|---------------------------------|-----------|-----------|-------------|
|                                 | Actual    | Actual    | Budget      |
| Instruction                     | \$7,342   | \$7,962   | 8860.159567 |
| Student Support                 | \$1,153   | \$1,206   | \$1,477     |
| Instructional Support           | \$730     | \$1,258   | \$1,582     |
| Administration & Support        | \$1,837   | \$1,813   | \$2,061     |
| Operations & Maintenance        | \$1,440   | \$1,632   | \$1,749     |
| Transportation                  | \$248     | \$380     | \$413       |
| Food Services                   | \$442     | \$525     | \$627       |
| Capital Improvements            | \$213     | \$2,894   | \$6,277     |
| Debt Services                   | \$1,080   | \$984     | \$1,613     |
| Other Costs                     | \$1       | \$0       | \$0         |
| Total Expenditures <sup>1</sup> | \$14,486  | \$18,655  | \$24,659    |
| Enrollment (FTE) <sup>2</sup>   | 7,202.1   | 7,187.6   | 7,376.2     |