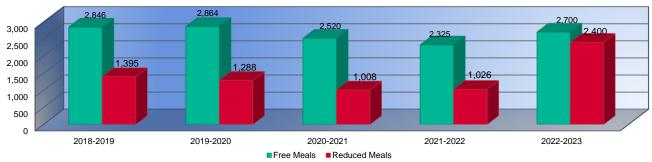

| Actual    | Actual    | Change | Actual    | Change | Actual    | Change | Budget    | Change |
| FTE Enrollment (excl. Virtual) <sup>1</sup> | 7,361.8   | 7,423.1   | 1%     | 7,190.6   | -3%    | 7,168.6   | 0%     | 7,025.0   | -2%    |
| Free Meal Student Headcount                 | 2,846     | 2,864     | 1%     | 2,520     | -12%   | 2,325     | -8%    | 2,700     | 16%    |
| Reduced Meal Student Headcount              | 1,395     | 1,288     | -8%    | 1,008     | -22%   | 1,026     | 2%     | 2,400     | 134%   |

1. FTE Enrollment includes 9/20 and 2/20 counts, Preschool-Aged At-Risk (4 year olds). Beginning in the 2017-2018 school year, full-day Kindergarten is funded as 1.0 FTE. KAMS FTE is excluded.



## FTE Enrollment for Computing State Foundation Aid (excludes Virtual)



#### Low Income Students

|                                     | 2020-2021 |
|-------------------------------------|-----------|
|                                     | Actual    |
| General                             | 20.000    |
| Supplemental General                | 14.841    |
| Adult Education                     | 0.000     |
| Capital Outlay                      | 4.692     |
| Declining Enrollment                | 0.000     |
| Cost of Living                      | 0.000     |
| Special Liability                   | 0.000     |
| School Retirement                   | 0.000     |
| Extraordinary Growth Facilities     | 0.000     |
| Bond and Interest #1                | 3.991     |
| Bond and Interest #2                | 0.000     |
| No Fund Warrant                     | 0.00