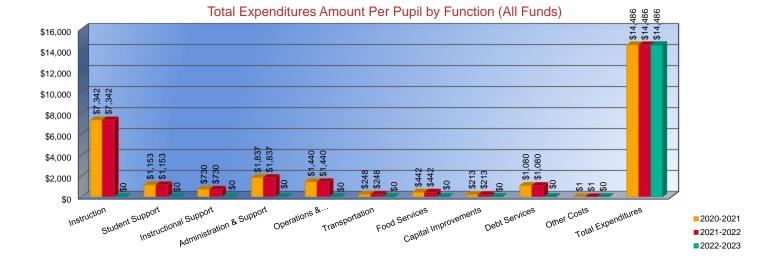

|                                 | 2020-2021 | 2021-2022 | 2022-2023   |
|---------------------------------|-----------|-----------|-------------|
|                                 | Actual    | Actual    | Budget      |
| Instruction                     | \$7,342   | \$7,962   | 8860.159567 |
| Student Support                 | \$1,153   | \$1,206   | \$1,477     |
| Instructional Support           | \$730     | \$1,258   | \$1,582     |
| Administration & Support        | \$1,837   | \$1,813   | \$2,061     |
| Operations & Maintenance        | \$1,440   | \$1,632   | \$1,749     |
| Transportation                  | \$248     | \$380     | \$413       |
| Food Services                   | \$442     | \$525     | \$627       |
| Capital Improvements            | \$213     | \$2,894   | \$6,277     |
| Debt Services                   | \$1,080   | \$984     | \$1,613     |
| Other Costs                     | \$1       | \$0       | \$0         |
| Total Expenditures <sup>1</sup> | \$14,486  | \$18,655  | \$24,659    |
| Enrollment (FTE) <sup>2</sup>   | 7,202.1   | 7,187.6   | 7,376.2     |

## Total Expenditures Amount Per Pupil by Function (All Funds)

 Funds Included: (06) General, (07) Federal Funds, (08) Supplemental General, (10) Adult Education, (11) Preschool-Aged At-Risk, (12) Adult Supplemental Education, (13) At Risk (K-12), (14) Bilingual Education, (15) Virtual Education, (16) Capital Outlay, (18) Driver Education, (22) Extraordinary School Program, (26) Professional Development, (28) Parent Education, (29) Summer School, (30) Special Education, (34) Career and Postsecondary Education, (35) Gifts & Grants, (42) Special Liability Expense, (44) School Retirement, (51) KPERS Special Retirement Contribution, (53) Contingency Reserve, (55) Textbook & Student Material Revolving, (56) Activity Fund, (62) Bond & Interest #1, (63) Bond & Interest #2, (66) No-Fund Warrant, (67) Special Assessment, and (78) Special Education Coop Fund.