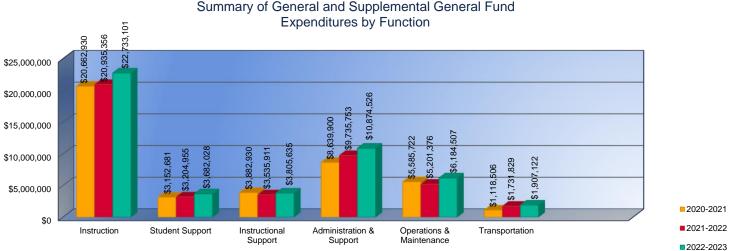

| Expenditures by Function* |              |       |              |       |        |              |       |        |
|---------------------------|--------------|-------|--------------|-------|--------|--------------|-------|--------|
|                           |              | %     |              | %     |        |              | %     |        |
|                           | 2020-2021    | of    | 2021-2022    | of    | %      | 2022-2023    | of    | %      |
|                           | Actual       | Total | Actual       | Total | Change | Budget       | Total | Change |
| Instruction               | \$20,662,930 | 48%   | \$20,935,356 | 47%   | 1%     | \$22,733,101 | 46%   | 9%     |
| Student Support           | \$3,152,681  | 7%    | \$3,204,955  | 7%    | 2%     | \$3,682,028  | 7%    | 15%    |
| Instructional Support     | \$3,882,930  | 9%    | \$3,535,911  | 8%    | -9%    | \$3,805,635  | 8%    | 8%     |
| Administration & Support  | \$8,639,900  | 20%   | \$9,735,753  | 22%   | 13%    | \$10,874,526 | 22%   | 12%    |
| Operations & Maintenance  | \$5,585,722  | 13%   | \$5,201,376  | 12%   | -7%    | \$6,184,507  | 13%   | 19%    |
| Transportation            | \$1,118,506  | 3%    | \$1,731,829  | 4%    | 55%    | \$1,907,122  | 4%    | 10%    |
| Capital Improvements      | \$0          | 0%    | \$0          | 0%    | 0%     | \$0          | 0%    | 0%     |
| Other Costs               | \$0          | \$0   | \$0          | \$0   | 0%     | \$0          | 0%    | 0%     |
| Total Expenditures        | \$43,042,669 | 100%  | \$44,345,180 | 100%  | 3%     | \$49,186,919 | 100%  | 11%    |
| Amount per Pupil          | \$5,976      |       | \$6,170      |       | 3%     | \$6,668      |       | 8%     |

# Summary of General and Supplemental General Fund

\*The Summary of General and Supplemental General Fund Expenditures by Function comes from pages 6-13 and is the sum of the "General Fund" and "Supplemental General Fund" line items.

# Summary of General and Supplemental General Fund