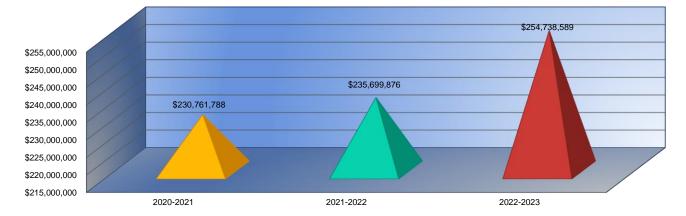

#### Summary of Total Expenditures by Function (All Funds)

|                                                      | 2020-2021    | % of  | 2021-2022     | % of  | %      | 2022-2023     | % of  | %      |
|------------------------------------------------------|--------------|-------|---------------|-------|--------|---------------|-------|--------|
|                                                      | Actual       | Total | Actual        | Total | Change | Budget        | Total | Change |
| Instruction                                          | \$52,876,377 | 51%   | \$57,229,242  | 43%   | 8%     | \$65,354,309  | 36%   | 14%    |
| Student Support Services                             | \$8,305,443  | 8%    | \$8,667,974   | 6%    | 4%     | \$10,891,837  | 6%    | 26%    |
| Instructional Support Services                       | \$5,258,565  | 5%    | \$9,039,723   | 7%    | 72%    | \$11,668,999  | 6%    | 29%    |
| Administration & Support                             | \$13,229,817 | 13%   | \$13,031,594  | 10%   | -1%    | \$15,198,693  | 8%    | 17%    |
| Operations & Maintenance                             | \$10,372,944 | 10%   | \$11,732,080  | 9%    | 13%    | \$12,900,047  | 7%    | 10%    |
| Transportation                                       | \$1,787,442  | 2%    | \$2,730,839   | 2%    | 53%    | \$3,049,413   | 2%    | 12%    |
| Food Services                                        | \$3,181,034  | 3%    | \$3,775,828   | 3%    | 19%    | \$4,624,828   | 3%    | 22%    |
| Capital Improvements                                 | \$1,535,049  | 1%    | \$20,800,892  | 16%   | 1255%  | \$46,301,444  | 25%   | 123%   |
| Debt Services                                        | \$7,780,631  | 7%    | \$7,073,923   | 5%    | -9%    | \$11,897,692  | 7%    | 68%    |
| Other Costs                                          | \$3,900      | <1%   | \$1,697       | <1%   | -56%   | \$1,500       | <1%   | -12%   |
| Total Expenditures <sup>1</sup>                      | 104,331,202  | 100%  | \$134,083,792 | 100%  | 29%    | \$181,888,762 | 100%  | 36%    |
| Amount per Pupil                                     | \$14,486     |       | \$18,655      |       | 29%    | \$24,659      |       | 32%    |
| Current Expenditures <sup>2</sup>                    | \$97,850,776 | 100%  | \$122,168,736 | 100%  | 25%    | \$155,986,485 | 100%  | 28%    |
| Amount per Pupil                                     | \$13,586     |       | \$16,997      |       | 25%    | \$21,147      |       | 24%    |
| Percent of Expenditures for Instruction <sup>3</sup> |              |       |               |       |        |               |       |        |
| Total Expenditures                                   | \$52,582,975 | 50%   | \$56,270,880  | 42%   | -8%    | \$64,015,309  | 35%   | -7%    |
| Current Expenditures                                 | \$52,582,975 | 54%   | \$56,270,880  | 46%   | -8%    | \$64,015,309  | 41%   | -5%    |

4

|                                 | 2020-2021     | 2021-2022     | 2022-2023     |
|---------------------------------|---------------|---------------|---------------|
|                                 | Actual        | Actual        | Budget        |
| Instruction                     | \$52,876,377  | \$57,229,242  | \$65,354,309  |
| Student Support                 | \$8,305,443   | \$8,667,974   | \$10,891,837  |
| Instructional Support           | \$5,258,565   | \$9,039,723   | \$11,668,999  |
| Administration & Support        | \$13,229,817  | \$13,031,594  | \$15,198,693  |
| Operations & Maintenance        | \$10,372,944  | \$11,732,080  | \$12,900,047  |
| Transportation                  | \$1,787,442   | \$2,730,839   | \$3,049,413   |
| Food Services                   | \$3,181,034   | \$3,775,828   | \$4,624,828   |
| Capital Improvements            | \$1,535,049   | \$20,800,892  | \$46,301,444  |
| Debt Services                   | \$7,780,631   | \$7,073,923   | \$11,897,692  |
| Other Costs                     | \$3,900       | \$1,697       | \$1,500       |
| Total Expenditures <sup>1</sup> | \$104,331,202 | \$134,083,792 | \$181,888,762 |