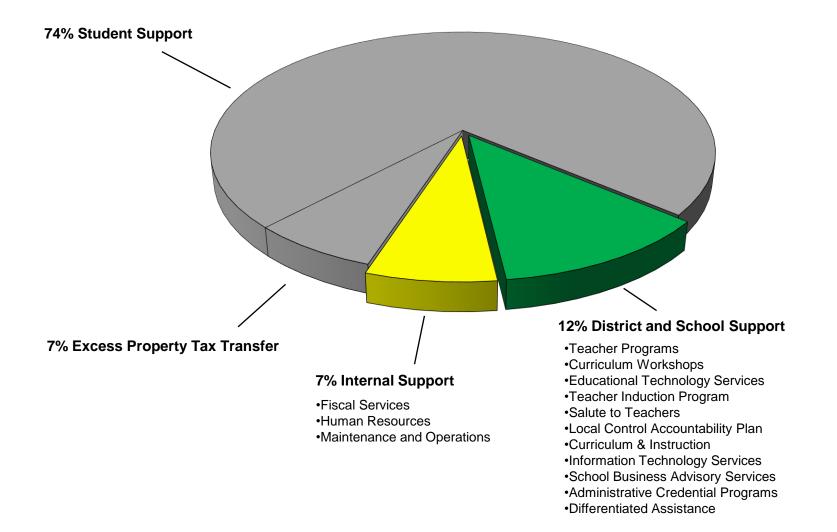

Combined General Fund and Child Development Fund Support Services Budgeted Expenditures

Combined General Fund and Child Development Fund Internal and District and School Support Budgeted Expenditures

Combined General Fund and Child Development Fund Student Support Services Budgeted Expenditures