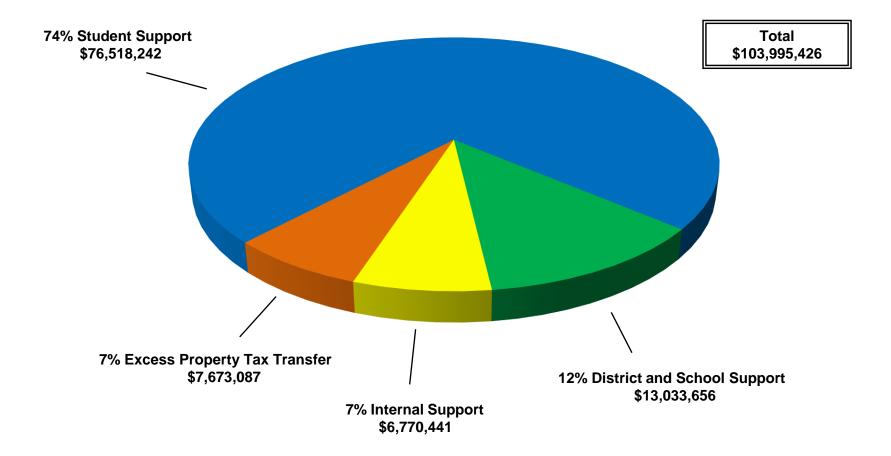

### **Combined General Fund and Child Development Fund**

#### **Two-Year Comparison**

|                    | 2021-22<br>Estimated<br>Actuals | 2022-23<br>Proposed<br>Budget |
|--------------------|---------------------------------|-------------------------------|
| Beginning Balance  | 24,366,040                      | 23,362,840                    |
| Revenue            | 100,630,975                     | 100,776,486                   |
| Expense            | 101,634,175                     | 103,995,426                   |
| Ending Balance (a) | 23,362,840                      | 20,143,900                    |