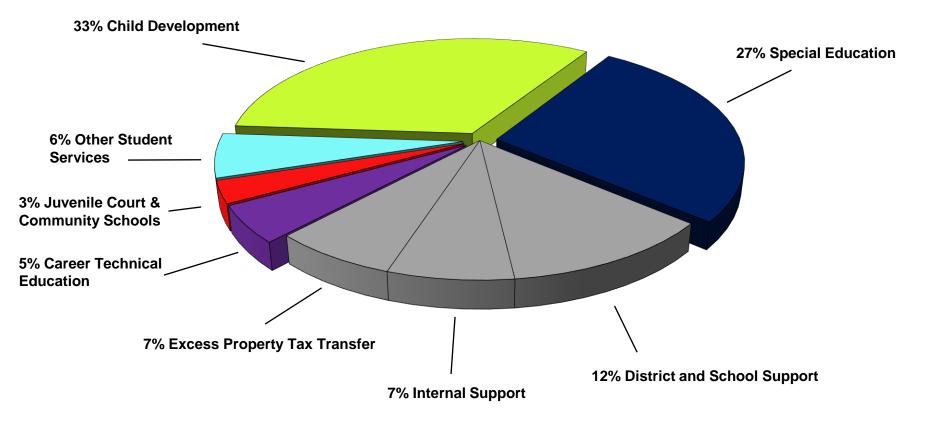

Combined General Fund and Child Development Fund Support Services Budgeted Expenditures

Combined General Fund and Child Development Fund Internal and District and School Support Budgeted Expenditures

Combined General Fund and Child Development Fund Student Support Services Budgeted Expenditures