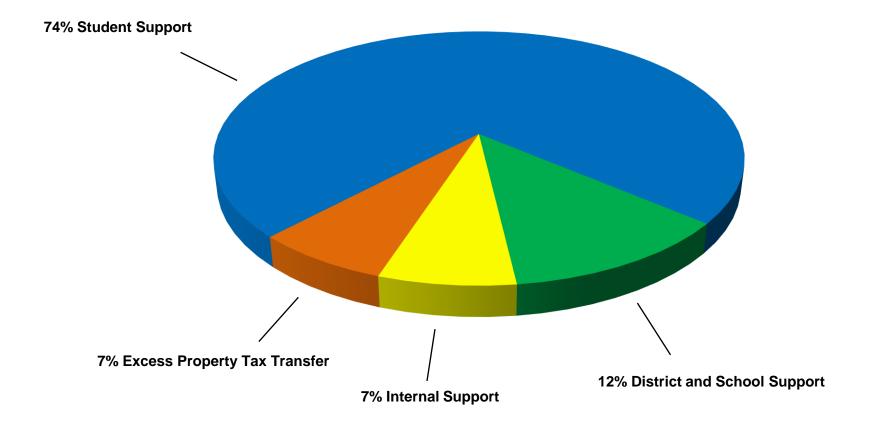

Combined General Fund and Child Development Fund Support Services Budgeted Expenditures

Combined General Fund and Child Development Fund Internal and District and School Support Budgeted Expenditures

Combined General Fund and Child Development Fund Student Support Services Budgeted Expenditures

Combined General Fund and Child Development Fund Support Services Budgeted Expenditures