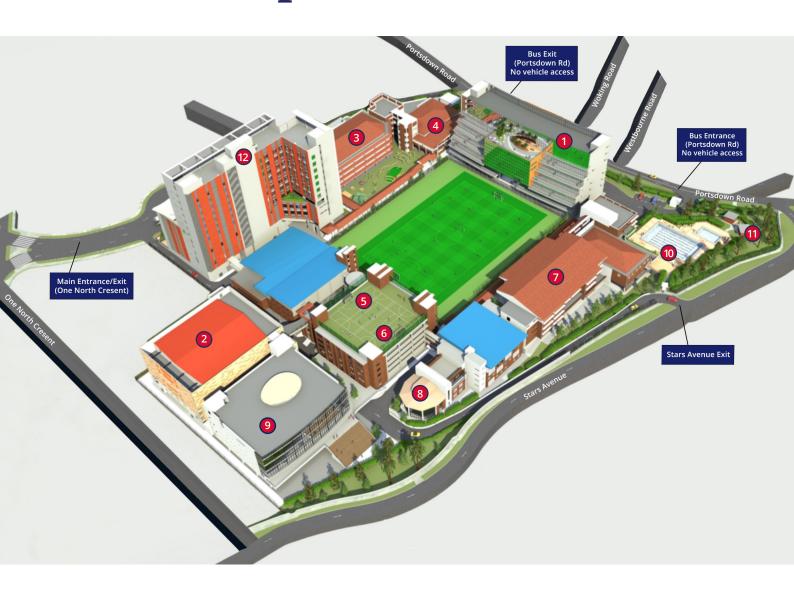

## **LEGEND**

| 1 Nixon Building          | <b>5</b> Junior Office | <b>9</b> Sixth Form           |
|---------------------------|------------------------|-------------------------------|
| <b>2</b> Berrick Building | <b>6</b> Junior School | <b>10</b> 25m Outdoor Pool    |
| 3 Infant School           | <b>7</b> Senior School | <b>11</b> Forest School Area  |
| 4 Infant Office           | 8 Senior Office        | 12 Tanglin Centenary Building |