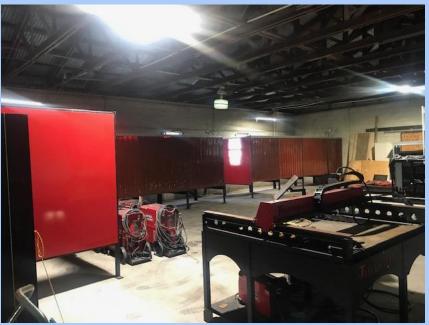

Removal of welding booths and machines from dual credit welding lab.

Removal of welding booths and machines from dual credit welding lab.

Norrell Building - new location for Dual Credit Welding in spring 2020.