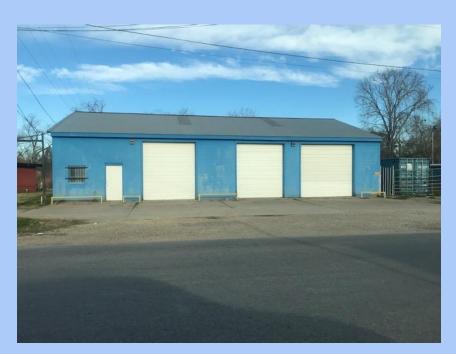

Norrell Building - new location for Dual Credit Welding in spring 2020.

Norrell Building - new location for Dual Credit Welding in spring 2020.

The high school tennis courts were resurfaced.

The high school tennis courts were resurfaced