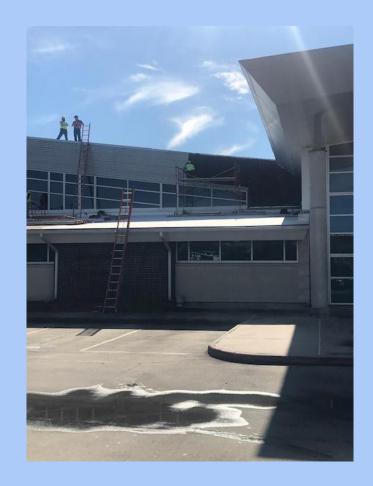

Temporary wall to block off main building from CTE building for the purpose of construction

Prep work for asbestos abatement over Christmas holidays at the CTE building

Leak repair work at the front of the high school (remediation from high school remodel)