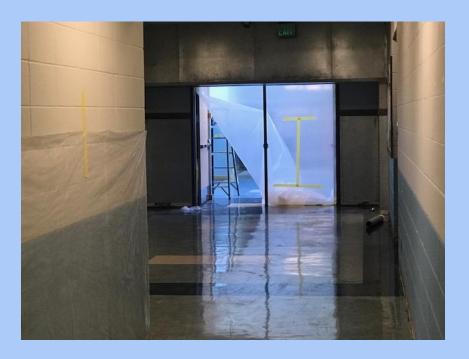

Temporary wall to block off main building from CTE building for the purpose of construction

Prep work for asbestos abatement over Christmas holidays at the CTE building

Leak repair work at the front of the high school (remediation from high school remodel)