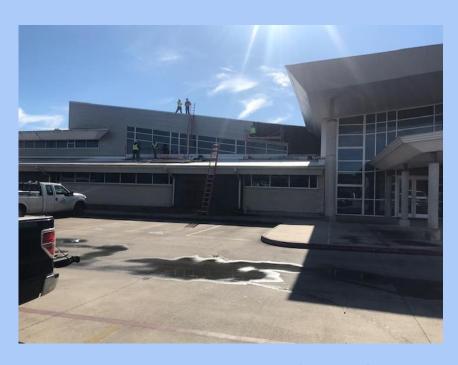

Temporary wall to block off main building from CTE building for the purpose of construction

Prep work for asbestos abatement over Christmas holidays at the CTE building

Leak repair work at the front of the high school (remediation from high school remodel)