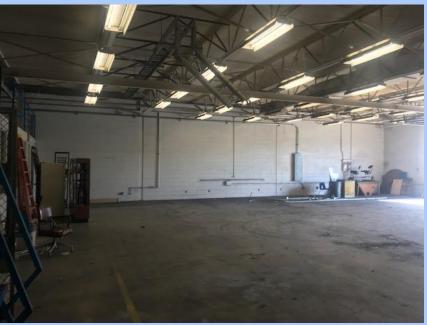

Removal of welding booths and machines from dual credit welding lab.

Removal of welding booths and machines from dual credit welding lab.

Norrell Building - new location for Dual Credit Welding in spring 2020.

Norrell Building - new location for Dual Credit Welding in spring 2020.

Norrell Building - new location for Dual Credit Welding in spring 2020.

The high school tennis courts were resurfaced.

The high school tennis courts were resurfaced