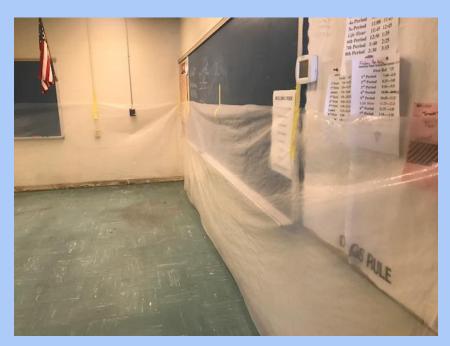

# BOND UPDATE JANUARY 2020

Sweeny ISD is the District of Choice in the area, empowering all students and staff to maximize their potential.

Prep work for asbestos abatement over Christmas holidays in the CTE building.

Temporary wall to block off main building from CTE building for the purpose of construction

Prep work for asbestos abatement over Christmas holidays at the CTE building

Leak repair work at the front of the high school (remediation from high school remodel)