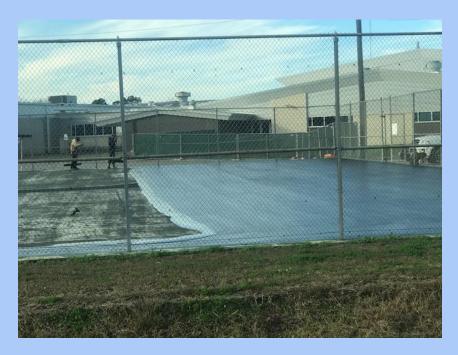

Norrell Building - new location for Dual Credit Welding in spring 2020.

Norrell Building - new location for Dual Credit Welding in spring 2020.

The high school tennis courts were resurfaced.

The high school tennis courts were resurfaced

The high school tennis courts were resurfaced