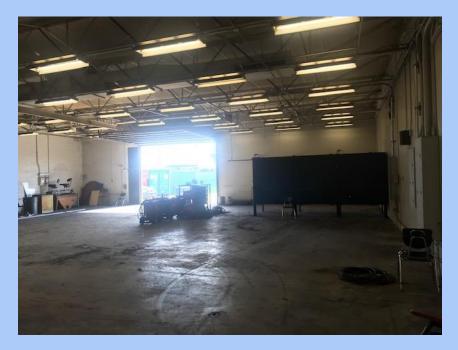

Removal of welding booths and machines from dual credit welding lab.

Removal of welding booths and machines from dual credit welding lab.

Norrell Building - new location for Dual Credit Welding in spring 2020.

Norrell Building - new location for Dual Credit Welding in spring 2020.

Norrell Building - new location for Dual Credit Welding in spring 2020.

The high school tennis courts were resurfaced.

The high school tennis courts were resurfaced