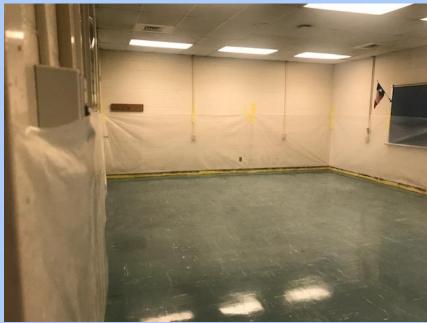

# BOND UPDATE JANUARY 2020

Sweeny ISD is the District of Choice in the area, empowering all students and staff to maximize their potential.

Prep work for asbestos abatement over Christmas holidays in the CTE building.

Temporary wall to block off main building from CTE building for the purpose of construction

Prep work for asbestos abatement over Christmas holidays at the CTE building

Leak repair work at the front of the high school (remediation from high school remodel)