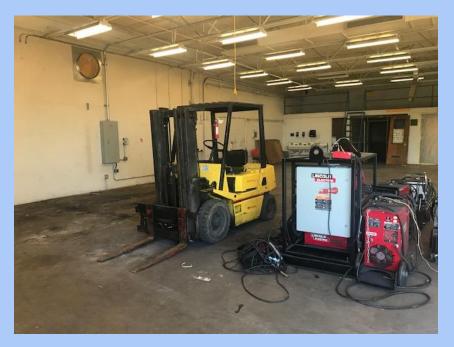

Removal of welding booths and machines from dual credit welding lab.

Removal of welding booths and machines from dual credit welding lab.

Norrell Building - new location for Dual Credit Welding in spring 2020.