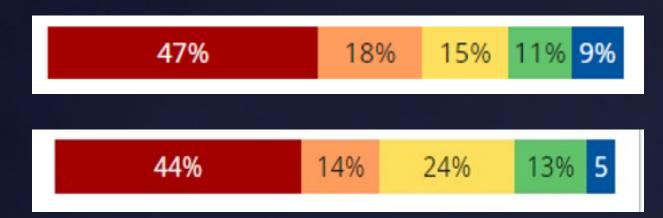

# **NWEA Reading Data** Data Beginning of Year to End of Year

|          |                      | FALL 2022-2023 ACHIEVEMENT       | WINTER 2022-2023 ACHIEVEMENT                     |                       |
|----------|----------------------|----------------------------------|--------------------------------------------------|-----------------------|
| Grade    | Median<br>Percentile | Achievement Percentiles          | Median Achievement Percentiles Percentile        | Number of<br>Students |
| Grade KG | 39th                 | <b>22%</b> 38% 29% 11%           | 38th 27% 27% 22% 20% 4                           | 45                    |
| Grade 1  | 38th                 | <b>30%</b> 26% 9% 24% <b>11%</b> | <b>37th 35%</b> 17% 20% 17% 11%                  | 54                    |
| Grade 2  | 17th                 | 60% 18% 8% <mark>4</mark> 10%    | 10th 66% 10% 14% 4 6                             | 50                    |
| Grade 3  | 21st                 | <b>47%</b> 18% 15% 11% 9%        | 27th 44% 14% 24% 13% 5                           | 55                    |
| Grade 4  | 35th                 | 40% 17% 24% 11% <mark>8%</mark>  | <b>28th 42%</b> 26% 20% <mark>3</mark> <b>9%</b> | 65                    |
| Grade 5  | 38th                 | 26% 26% 28% 18% 2                | <b>36th 33%</b> 26% 26% 11% 4                    | 46                    |
| Grade 6  | 37th                 | 22% 37% 22% 15% <mark>4</mark>   | 37th 39% 24% 22% 8% 7%                           | 59                    |