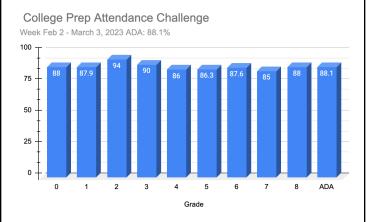

#### ATTENDANCE

Congrats to Ms. Vaughn's 2nd grade class, for taking the attendance championship belt back, with an ADA of 94%.

Our 2022-2023 school wide goal is to decrease Chronic Absenteeism by 20% in comparison to the 2021-2022 school year which was 59%.