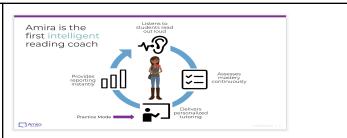

AMIRA:

Amira is the first intelligent reading coach powered by AI. She listens to students read for 5-10 min per day using voice recognition technology, she assesses their mastery continuously and learns them as a reader, she delivers **science-based reading** personalized interventions, and provides instant feedback whenever students encounter difficulties reading.