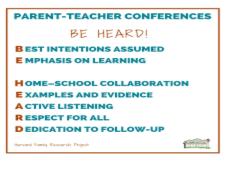

# PARENT TEACHER CONFERENCES

Our quarter 3 Parent Teacher conferences will be face to face on Wednesday, March 8, 2023 from 4:30-7:30 P.M. This will be a great time to discuss your scholar's academic progress and growth, as well as assessments data.

# PTC Tips:

- → Check your email for your PTCFast invitation
- → Jot down 1 or 2 things you want to discuss
- → Take notes
- → Follow up with the teachers after the conference via email.