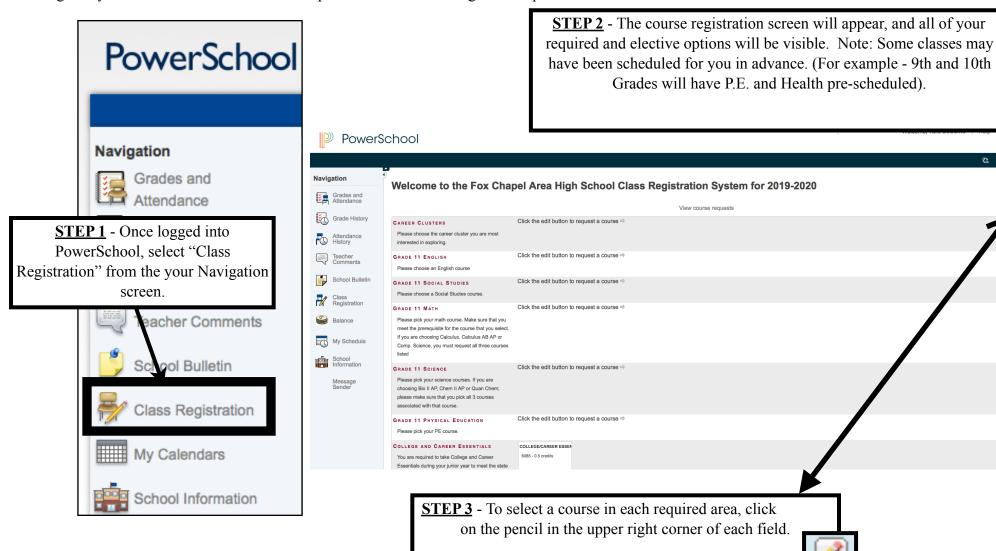

## **STUDENT STEPS**

Log into your PowerSchool account to complete the online class registration process

**/** 

**/** 

<u>STEP 4</u> - Select the box next to the course you would like to add to your schedule. Before you select a class, **please make sure** you meet the <u>prerequisite for the class</u>.