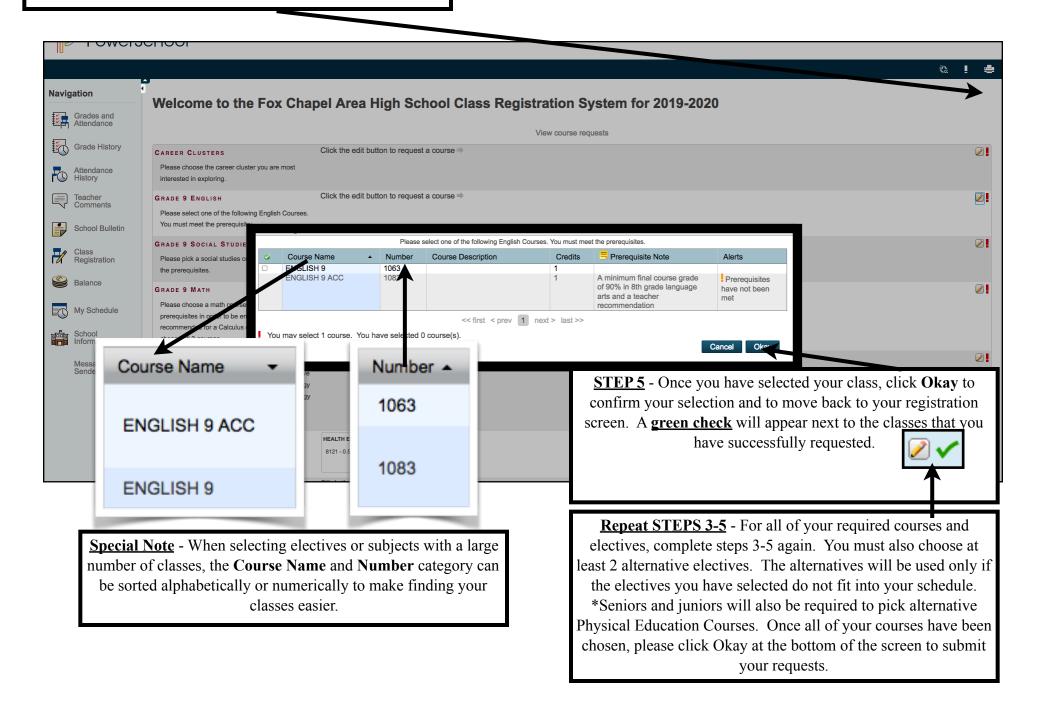

## **STUDENT STEPS**

Log into your PowerSchool account to complete the online class registration process

**/** 

**/** 

<u>STEP 4</u> - Select the box next to the course you would like to add to your schedule. Before you select a class, **please make sure** you meet the <u>prerequisite for the class</u>.