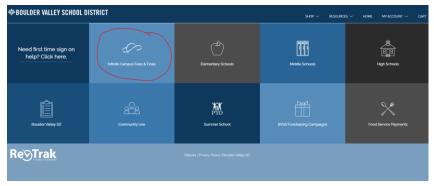

### Instructions on setting up your Revtrak account

- 1. Visit <a href="https://bvsd.revtrak.net/">https://bvsd.revtrak.net/</a>
- 2. Click "Create New Account"

Once you've created your account and logged in, select Infinite Campus Fees & Payment

- 4. Log in with your Infinite Campus credentials
- 5. All assigned fees for your students should show here with the option to pay.

If you have any questions or issues accessing the revtrak webstore, please contact our School Office Manager (720-561-5522)