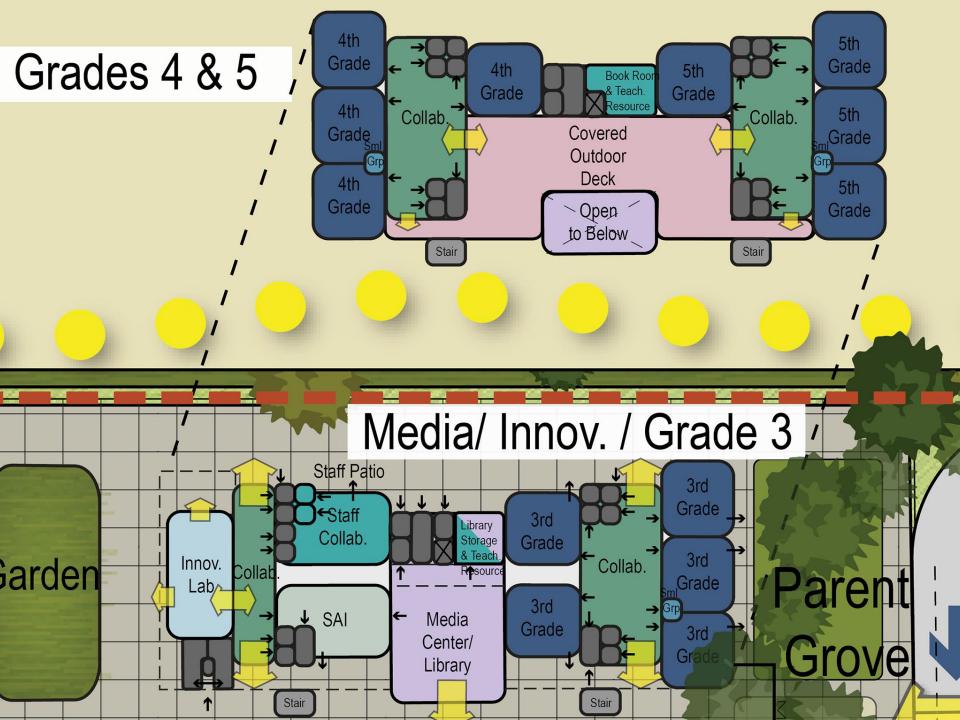

WINTER SUN

SCALE: 1" = 100'

HMC Architects

Peterson MS, Laurelwood ES, and District Farm Master Plan 06.14.2022

0 20 50 SCALE: 1" = 100'

Laurelwood ES Master Plan

Scale: 1"= 25'-0" - 125 - 25 - 59 - 19

HMC Architects