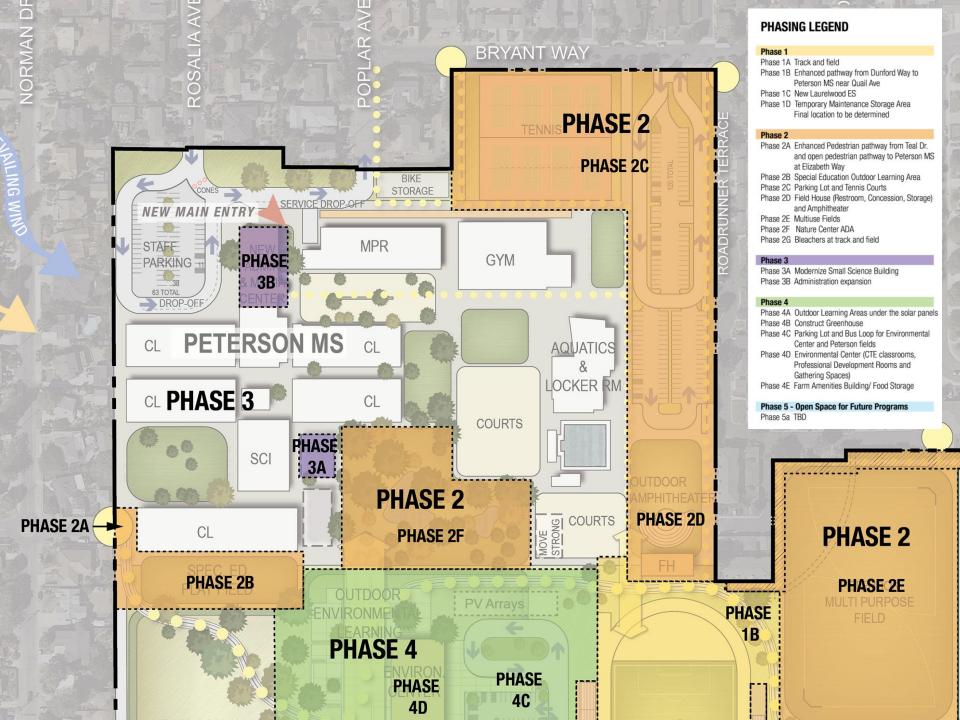

#### PETERSON FIELDS

COMPRESSED

HMC Architects

Peterson MS, Laurelwood ES, and District Farm Master Plan 06.14.2022

0 20 50 SCALE: 1" = 100'

HMC Architects

Peterson MS, Laurelwood ES, and District Farm Phasing Plan

WINTER SUN

SCALE: 1" = 100'

HMC Architects

Peterson MS, Laurelwood ES, and District Farm Master Plan 06.14.2022

0 20 50 SCALE: 1" = 100'

Laurelwood ES Master Plan

Scale: 1"= 25'-0" - 125 - 25 - 59 - 19

HMC Architects

Peterson MS, Laurelwood ES, and District Farm Master Plan 06.14.2022

0 20 50 SCALE: 1" = 100'