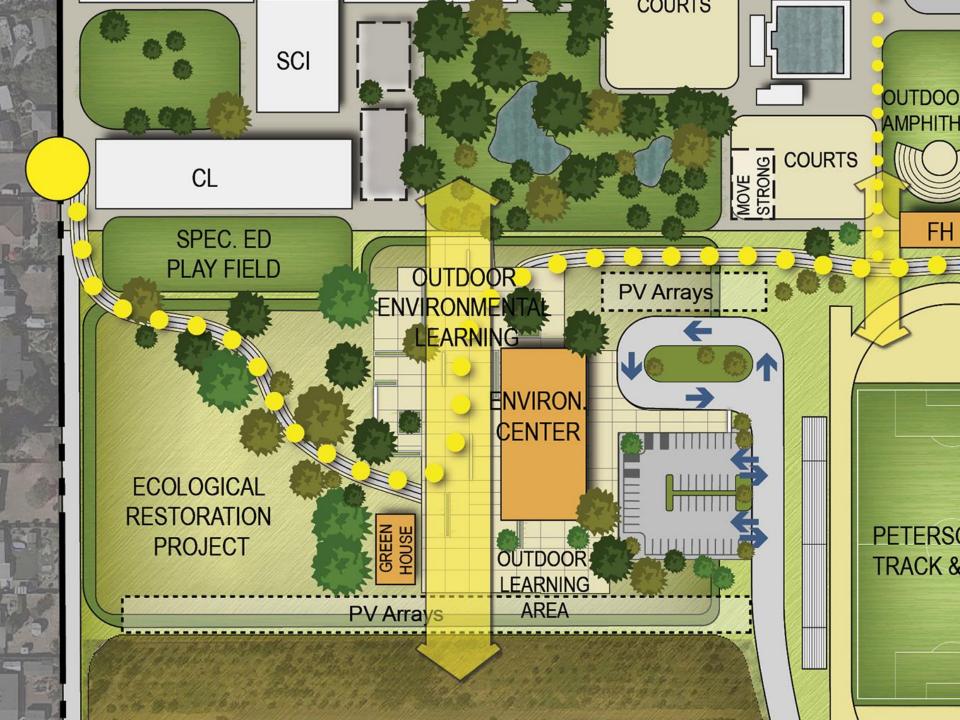

#### PETERSON FIELDS

COMPRESSED

HMC Architects

Peterson MS, Laurelwood ES, and District Farm Master Plan 06.14.2022

0 20 50 SCALE: 1" = 100'

HMC Architects

Peterson MS, Laurelwood ES, and District Farm Phasing Plan

WINTER SUN

SCALE: 1" = 100'

HMC Architects

Peterson MS, Laurelwood ES, and District Farm Master Plan 06.14.2022

0 20 50 SCALE: 1" = 100'

Laurelwood ES Master Plan

Scale: 1"= 25'-0" - 125 - 25 - 59 - 19

HMC Architects