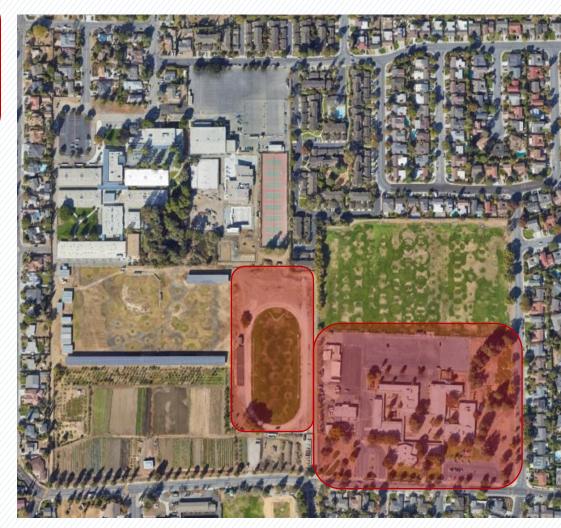

### **Phase 1 - Funded**

- New Laurelwood ES
- Peterson MS Track and Field
- Patrick Henry demolition

## **Future Phases**

- Peterson MS modernization
- Peterson MS parking and drop-off improvements
- Peterson MS baseball & softball fields
- Nature Center improvements
  & Environmental Center
- Farm enhancement
- Tennis courts
- Other District uses