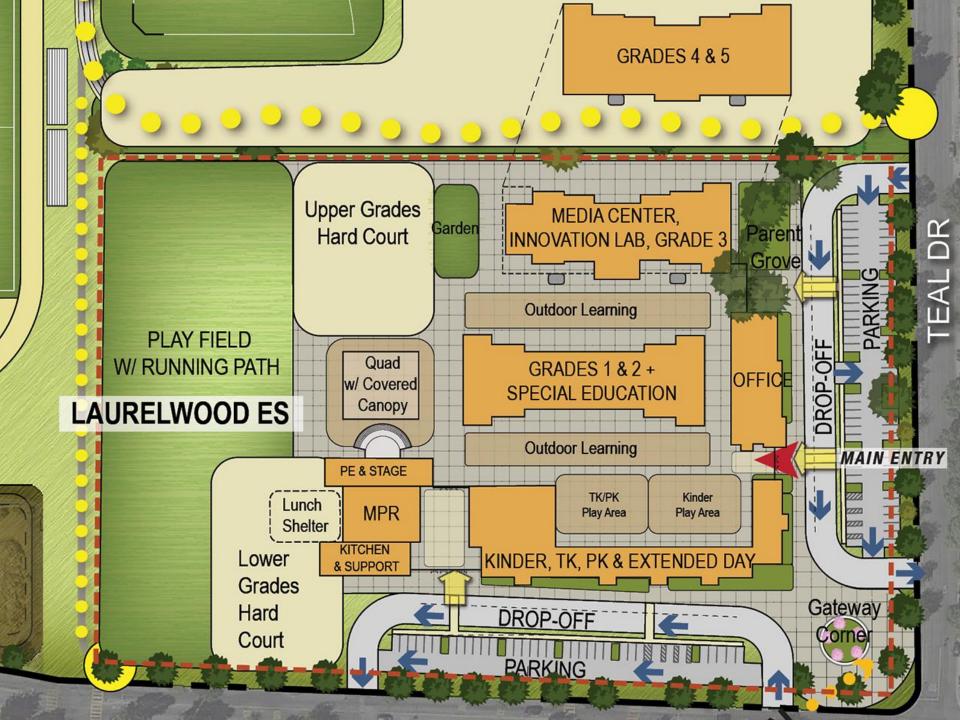

WINTER SUN

SCALE: 1" = 100'

HMC Architects

Peterson MS, Laurelwood ES, and District Farm Master Plan 06.14.2022

0 20 50 SCALE: 1" = 100'

Laurelwood ES Master Plan

Scale: 1"= 25'-0" - 125 - 25 - 59 - 19

HMC Architects