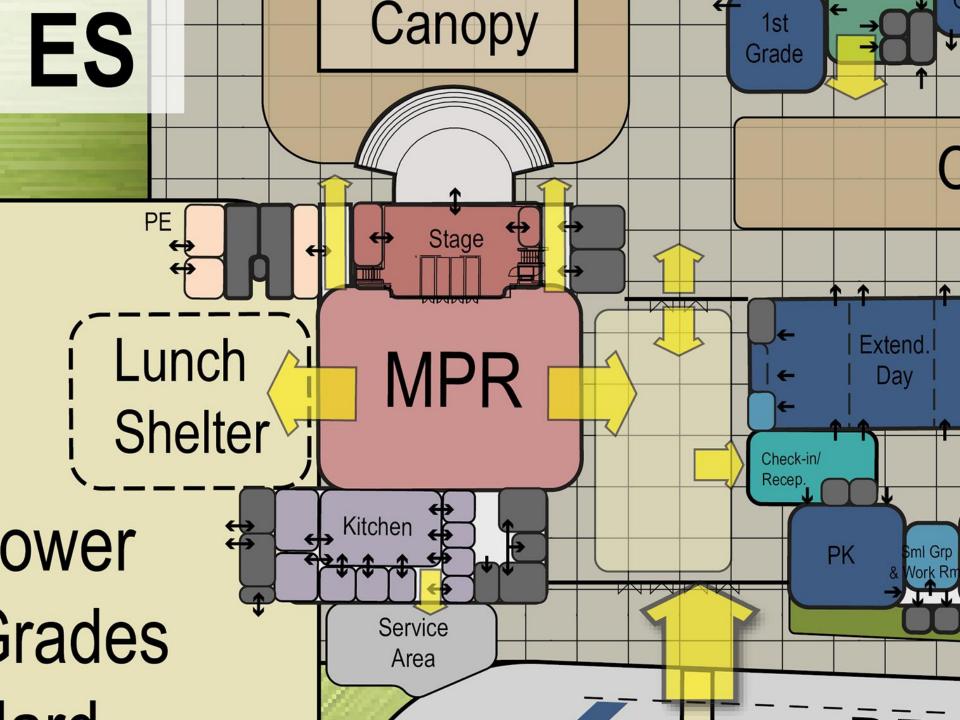

WINTER SUN

SCALE: 1" = 100'

HMC Architects

Peterson MS, Laurelwood ES, and District Farm Master Plan 06.14.2022

0 20 50 SCALE: 1" = 100'

Laurelwood ES Master Plan

Scale: 1"= 25'-0" - 125 - 25 - 59 - 19

HMC Architects