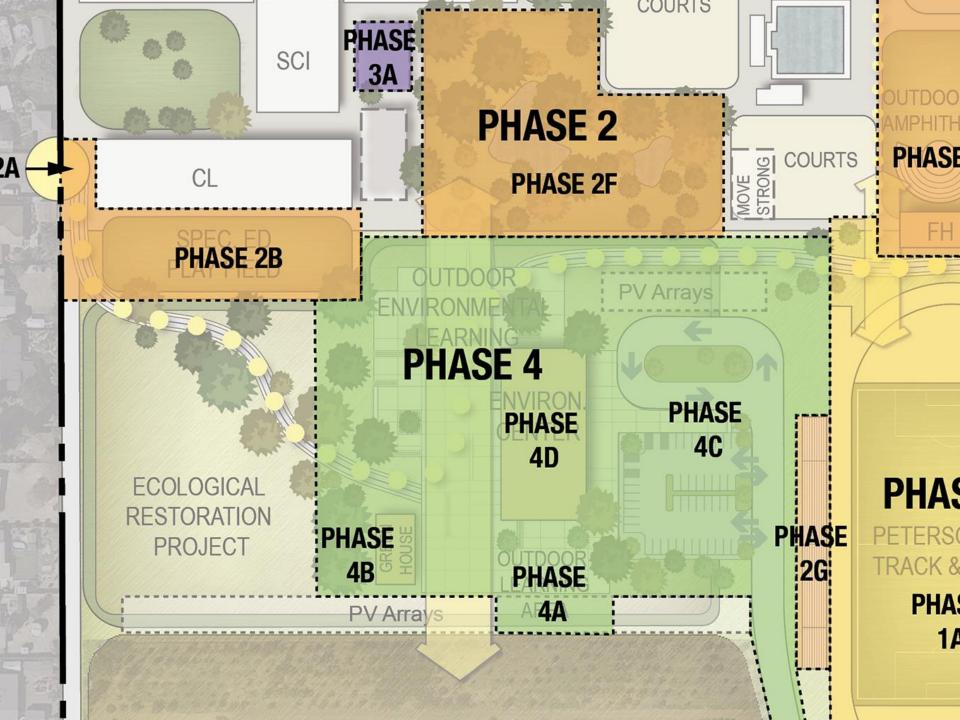

#### PETERSON FIELDS

COMPRESSED

HMC Architects

Peterson MS, Laurelwood ES, and District Farm Master Plan 06.14.2022

0 20 50 SCALE: 1" = 100'

HMC Architects

Peterson MS, Laurelwood ES, and District Farm Phasing Plan

WINTER SUN

SCALE: 1" = 100'

HMC Architects

Peterson MS, Laurelwood ES, and District Farm Master Plan 06.14.2022

0 20 50 SCALE: 1" = 100'

Laurelwood ES Master Plan

Scale: 1"= 25'-0" - 125 - 25 - 59 - 19

HMC Architects