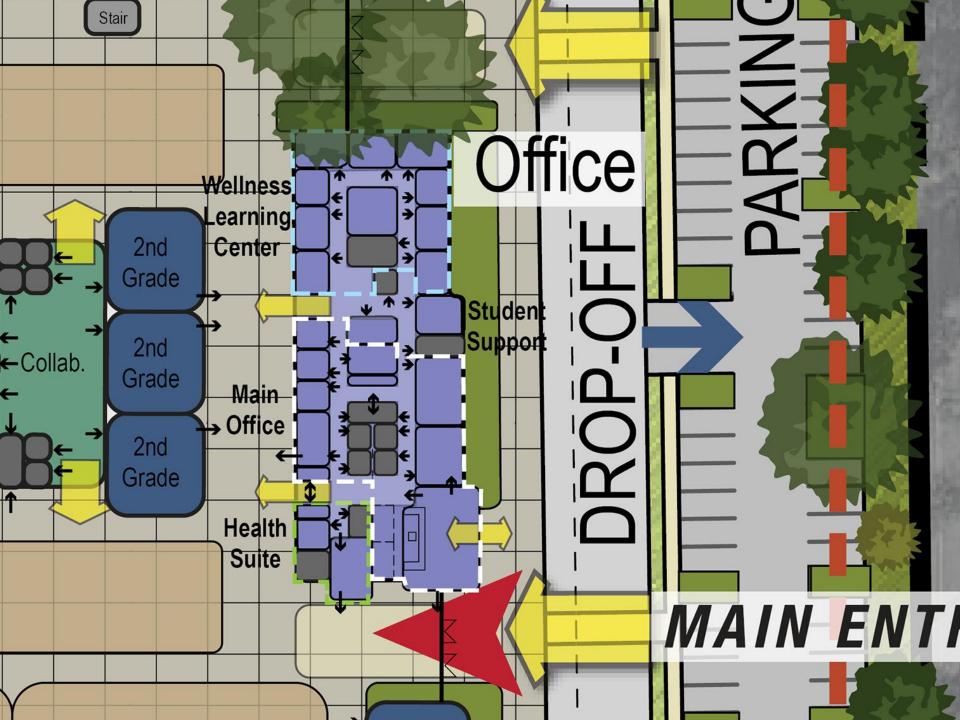

WINTER SUN

SCALE: 1" = 100'

HMC Architects

Peterson MS, Laurelwood ES, and District Farm Master Plan 06.14.2022

0 20 50 SCALE: 1" = 100'

Laurelwood ES Master Plan

Scale: 1"= 25'-0" - 125 - 25 - 59 - 19

HMC Architects