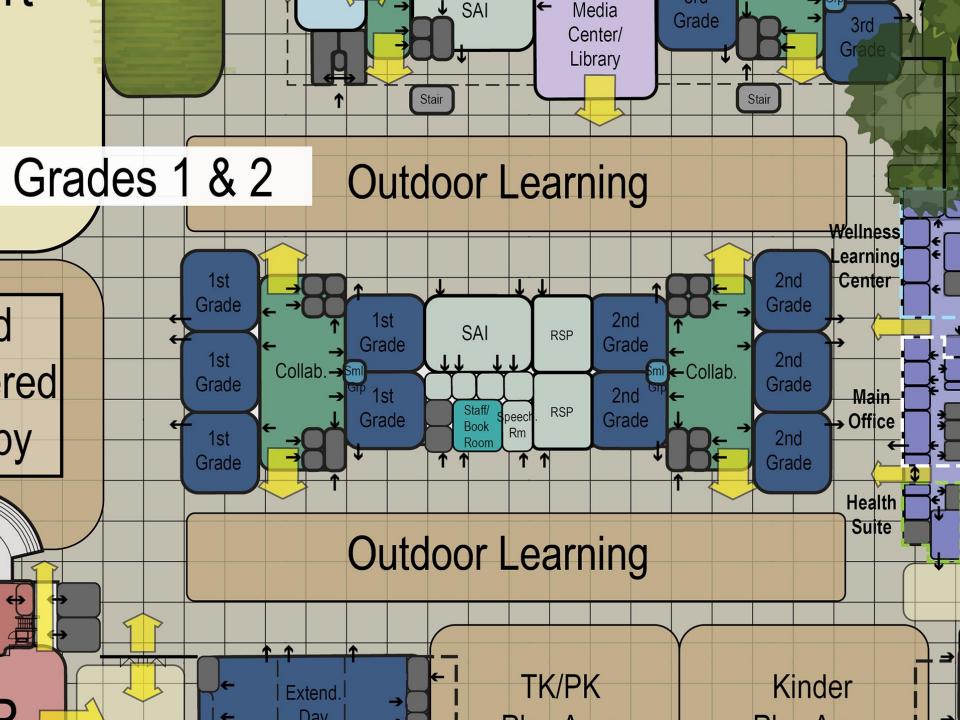

WINTER SUN

SCALE: 1" = 100'

HMC Architects

Peterson MS, Laurelwood ES, and District Farm Master Plan 06.14.2022

0 20 50 SCALE: 1" = 100'

Laurelwood ES Master Plan

Scale: 1"= 25'-0" - 125 - 25 - 59 - 19

HMC Architects