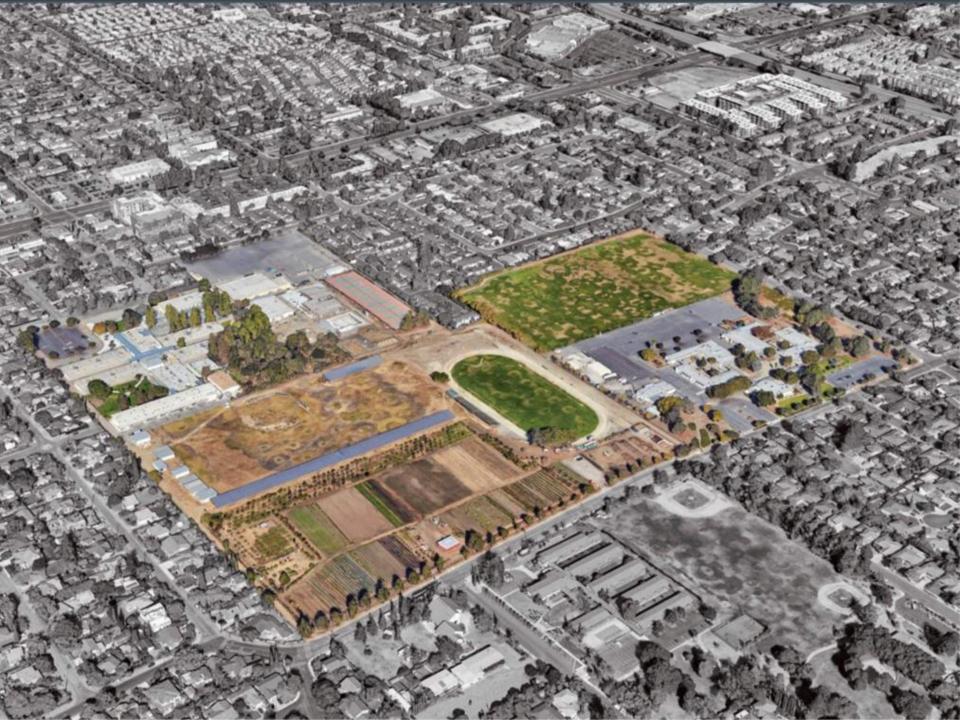

## **Quick Reminder: Project Components**

### **Phase 1 - Funded**

- New Laurelwood ES
- Peterson MS Track and Field
- Patrick Henry demolition

## **Future Phases**

- Peterson MS modernization
- Peterson MS parking and drop-off improvements
- Peterson MS baseball & softball fields
- Nature Center improvements
  & Environmental Center
- Farm enhancement
- Tennis courts
- Other District uses