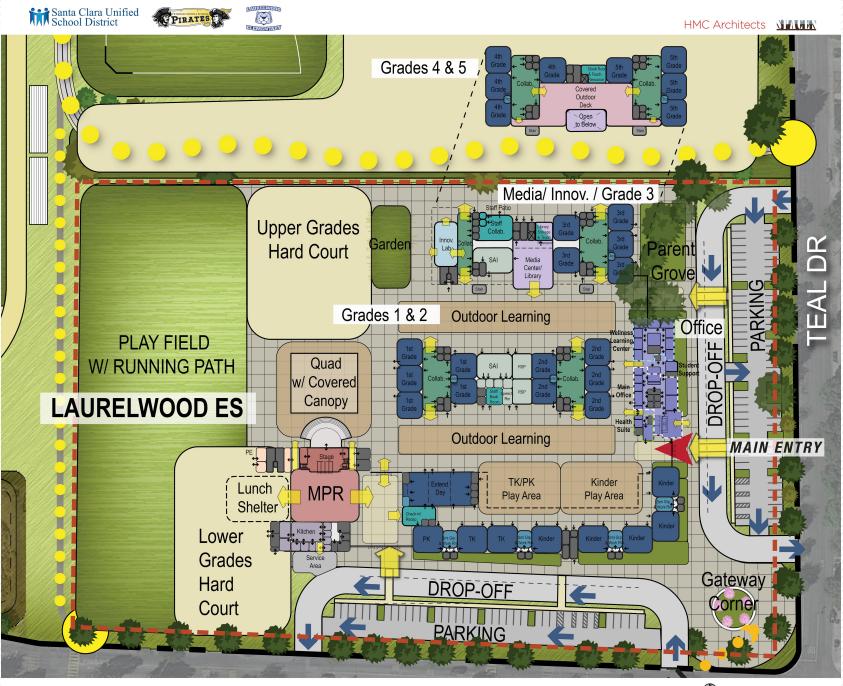

WINTER SUN

SCALE: 1" = 100'

HMC Architects

Peterson MS, Laurelwood ES, and District Farm Master Plan 06.14.2022

0 20 50 SCALE: 1" = 100'

Laurelwood ES Master Plan

Scale: 1"= 25'-0" - 125 - 25 - 59 - 19

HMC Architects