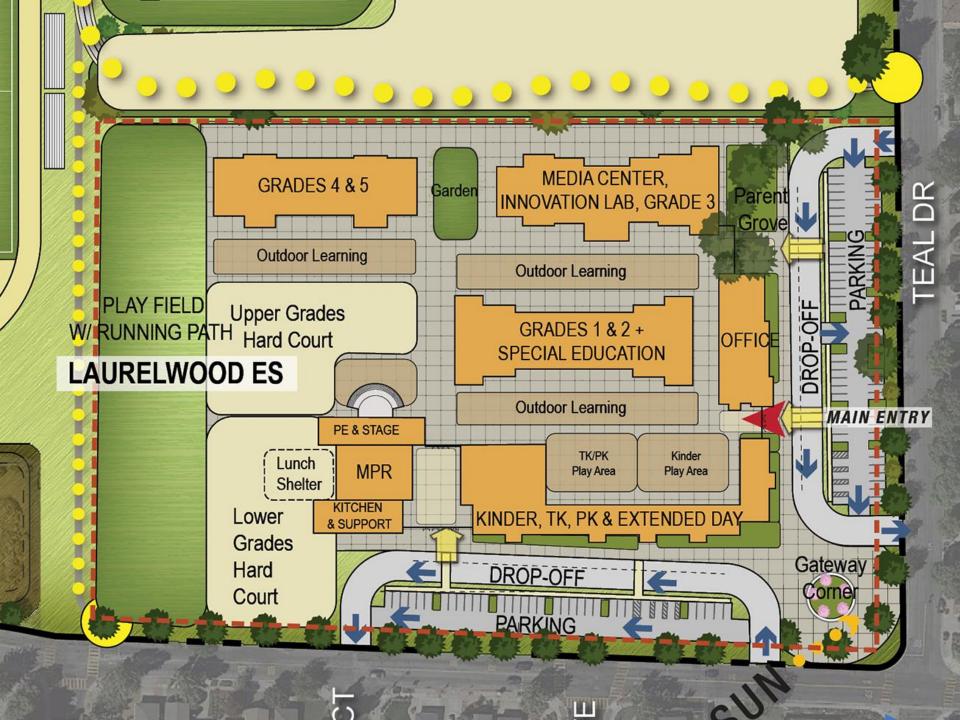

WINTER SUN

SCALE: 1" = 100'

HMC Architects

Peterson MS, Laurelwood ES, and District Farm Master Plan 06.14.2022

0 20 50 SCALE: 1" = 100'

Laurelwood ES Master Plan

Scale: 1"= 25'-0" - 125 - 25 - 59 - 19

HMC Architects