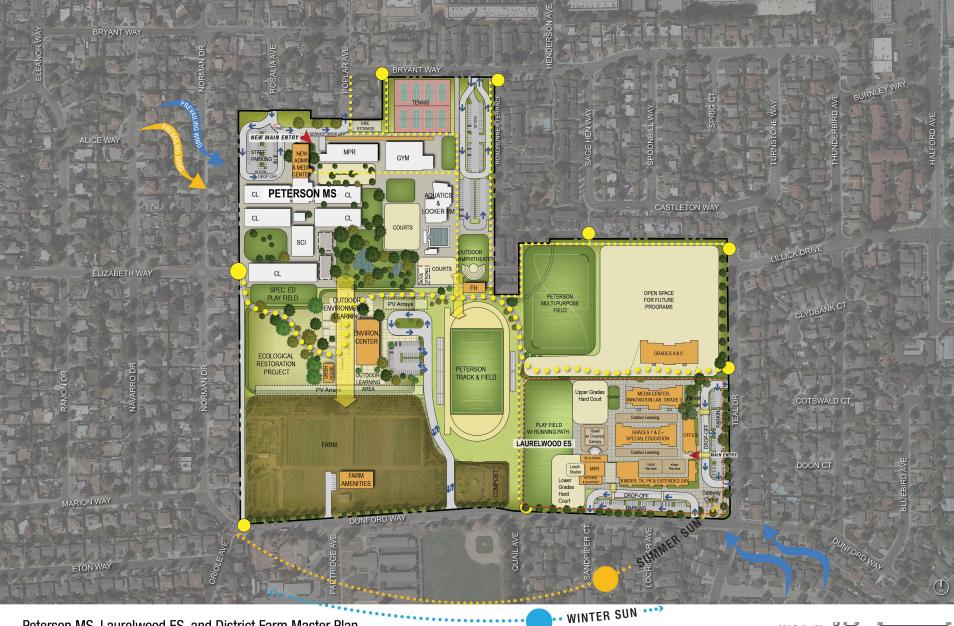

#### PETERSON FIELDS

COMPRESSED

HMC Architects

Peterson MS, Laurelwood ES, and District Farm Master Plan 06.14.2022

0 20 50 SCALE: 1" = 100'

HMC Architects

Peterson MS, Laurelwood ES, and District Farm Phasing Plan

WINTER SUN

SCALE: 1" = 100'

HMC Architects

Peterson MS, Laurelwood ES, and District Farm Master Plan 06.14.2022

0 20 50 SCALE: 1" = 100'

Laurelwood ES Master Plan

Scale: 1"= 25'-0" - 125 - 25 - 59 - 19

HMC Architects

Peterson MS, Laurelwood ES, and District Farm Master Plan 06.14.2022

0 20 50 SCALE: 1" = 100'