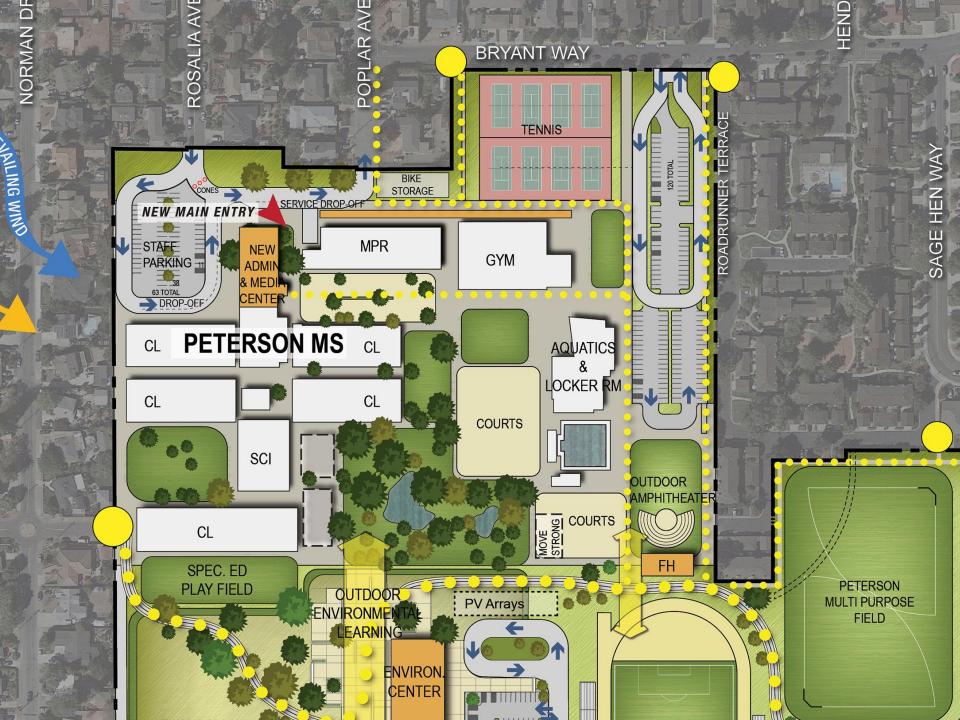

#### PETERSON FIELDS

COMPRESSED

HMC Architects

Peterson MS, Laurelwood ES, and District Farm Master Plan 06.14.2022

0 20 50 SCALE: 1" = 100'

HMC Architects

Peterson MS, Laurelwood ES, and District Farm Phasing Plan

WINTER SUN

SCALE: 1" = 100'

HMC Architects

Peterson MS, Laurelwood ES, and District Farm Master Plan 06.14.2022

0 20 50 SCALE: 1" = 100'

Laurelwood ES Master Plan

Scale: 1"= 25'-0" - 125 - 25 - 59 - 19

HMC Architects

Peterson MS, Laurelwood ES, and District Farm Master Plan 06.14.2022

0 20 50 SCALE: 1" = 100'