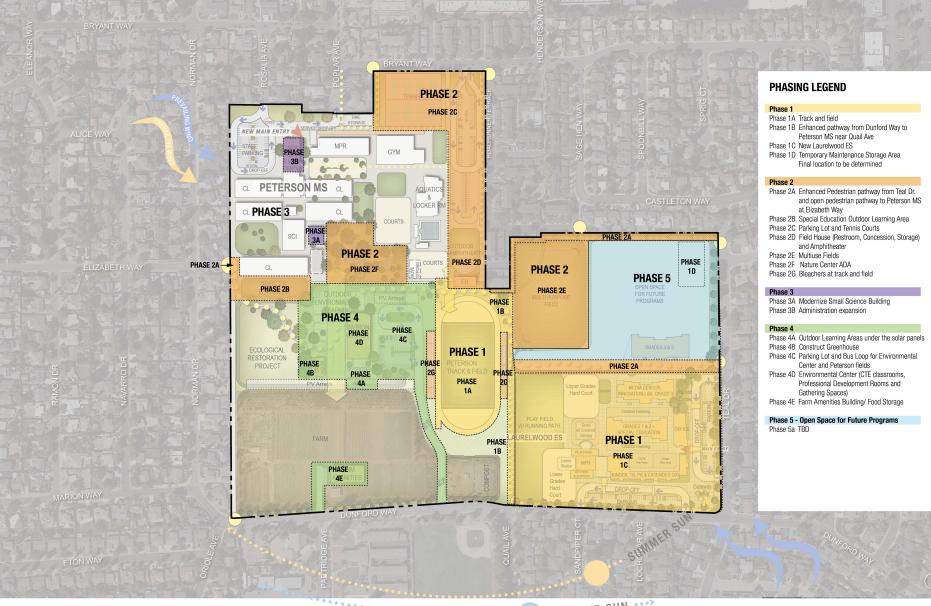

#### PETERSON FIELDS

COMPRESSED

HMC Architects

Peterson MS, Laurelwood ES, and District Farm Master Plan 06.14.2022

0 20 50 SCALE: 1" = 100'

HMC Architects

Peterson MS, Laurelwood ES, and District Farm Phasing Plan

WINTER SUN

SCALE: 1" = 100'

HMC Architects

Peterson MS, Laurelwood ES, and District Farm Master Plan 06.14.2022

0 20 50 SCALE: 1" = 100'

Laurelwood ES Master Plan

Scale: 1"= 25'-0" - 125 - 25 - 59 - 19

HMC Architects

Peterson MS, Laurelwood ES, and District Farm Master Plan 06.14.2022

0 20 50 SCALE: 1" = 100'