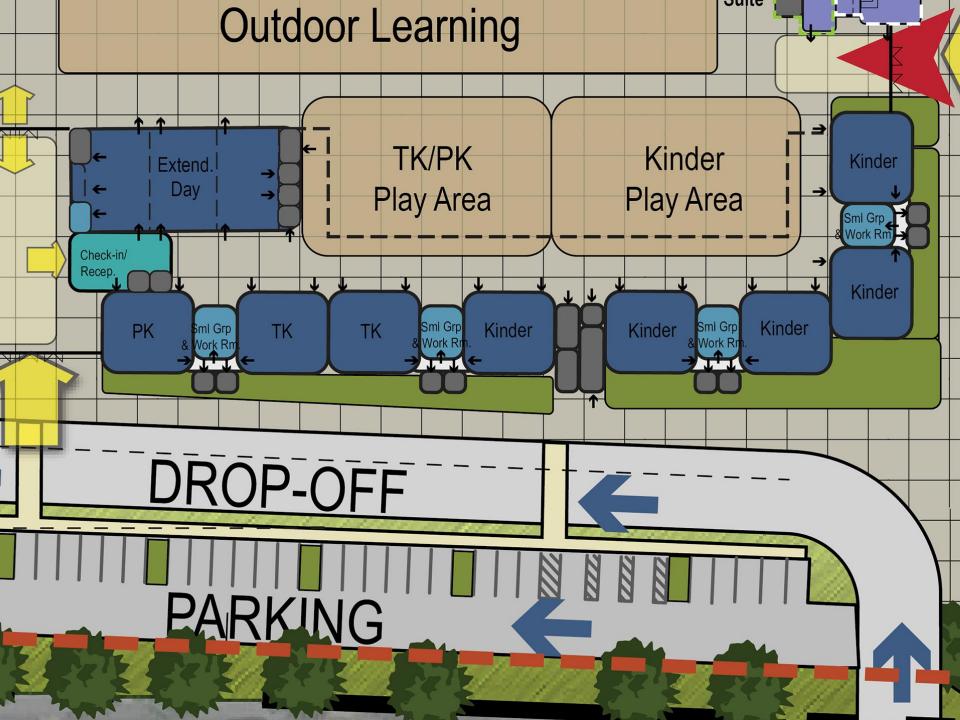

WINTER SUN

SCALE: 1" = 100'

HMC Architects

Peterson MS, Laurelwood ES, and District Farm Master Plan 06.14.2022

0 20 50 SCALE: 1" = 100'

Laurelwood ES Master Plan

Scale: 1"= 25'-0" - 125 - 25 - 59 - 19

HMC Architects