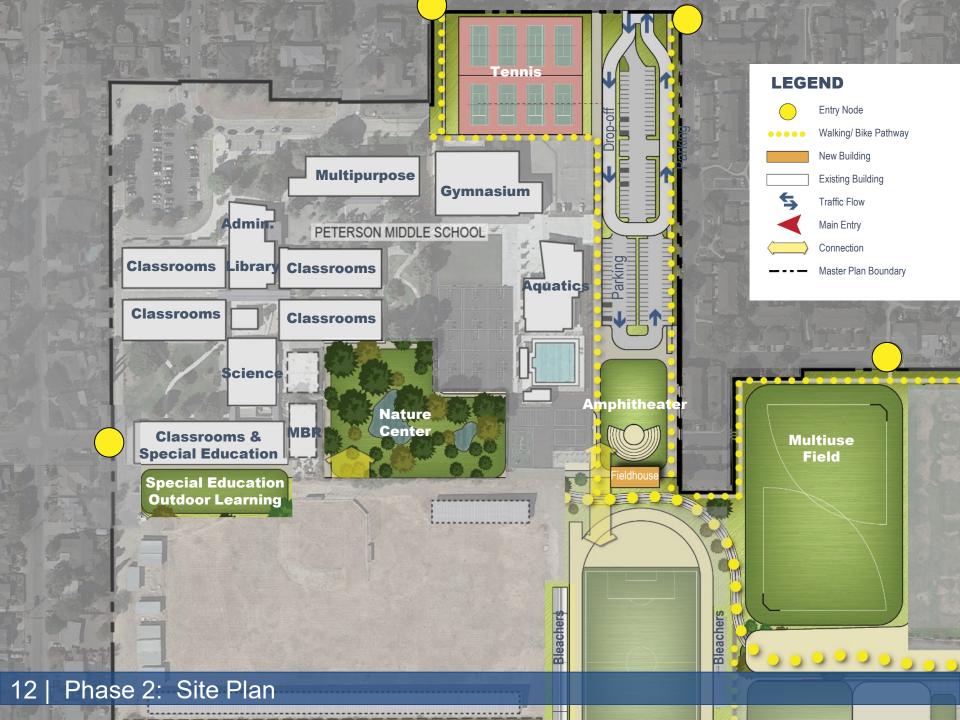

MS, Laurelwood ES Leadership Meetings
- Reviewed Options with Traffic Consultant
- Selected Preferred Option
- Laurelwood Focus: March May 2022
- Final Community Meeting: June 14, 2022

### **Project Components: Funded**

# Phase 1 – Measure BB Funded

- New Laurelwood ES
- Peterson MS track and field
- Patrick Henry demolition



### **Project Components: Unfunded**

# Phase 1 – Measure BB Funded

- New Laurelwood ES
- Peterson MS track and field
- Patrick Henry demolition

## **Future Phases - Unfunded**

- Peterson MS modernization
- Peterson MS parking and drop-off improvements
- Peterson MS baseball
   & softball fields
- Nature Center improvements
   & Environmental Center
- Farm enhancement
- Tennis courts
- Other District uses





### **Peterson Middle School Fields**





















16 | Phase 4: Site Plan



### **PHASING LEGEND**

### Phase 5 - Open Space for Future Programs

Phase 5A TBD



# Laurelwood Elementary School Master Plan















26 | New Laurelwood Elementary – Grades 3-5 / Media Center / Innovation Lab



### **Next Steps**

- Master Plan Approval by the Board
- Continue environmental studies
  - CEQA Notice of Preparation to be posted June 27 (California Environmental Quality Act)
  - DTSC Soil Sampling
    - (Department of Toxic Substances Control)
- Begin design of Peterson Track and Field (without bleachers)
- Begin plans for demolition of Patrick Henry
- Continue to have Focus Groups with Laurelwood staff and the District to further refine the site and floor plans