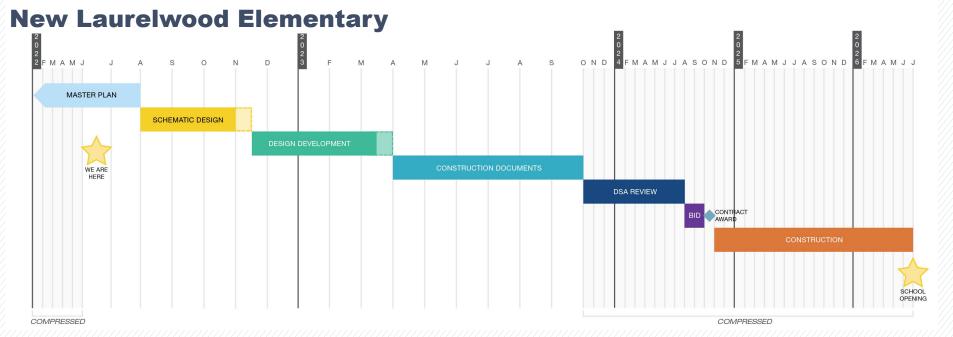

# Laurelwood Elementary School Master Plan

26 | New Laurelwood Elementary – Grades 3-5 / Media Center / Innovation Lab

### **Next Steps**

- Master Plan Approval by the Board
- Continue environmental studies
  - CEQA Notice of Preparation to be posted June 27 (California Environmental Quality Act)
  - DTSC Soil Sampling
    - (Department of Toxic Substances Control)
- Begin design of Peterson Track and Field (without bleachers)
- Begin plans for demolition of Patrick Henry
- Continue to have Focus Groups with Laurelwood staff and the District to further refine the site and floor plans