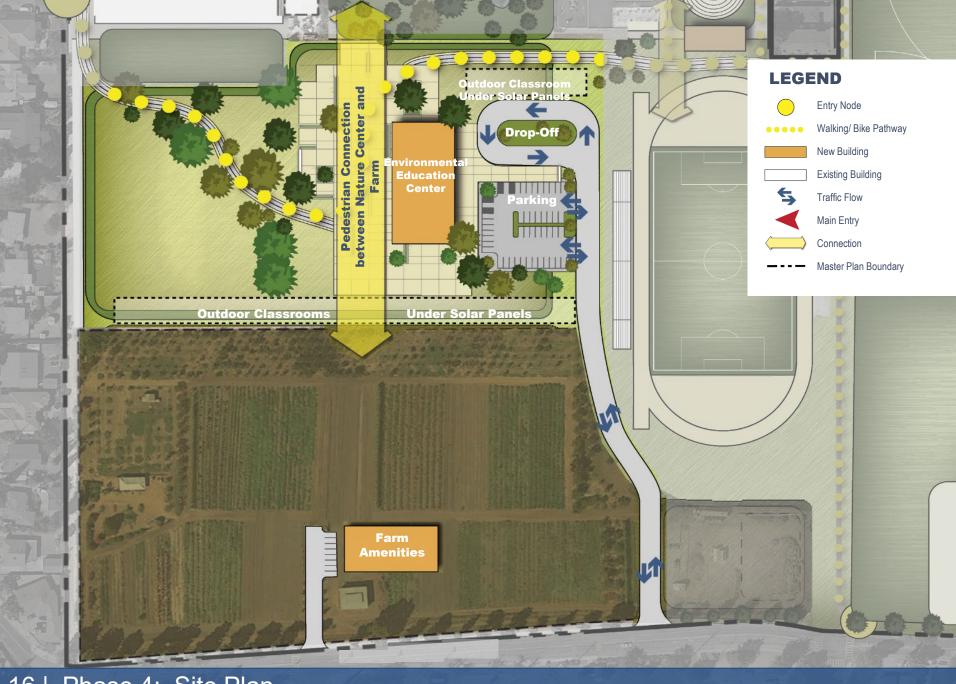

relwood ES Leadership Meetings
- Reviewed Options with Traffic Consultant
- Selected Preferred Option
- Laurelwood Focus: March May 2022
- Final Community Meeting: June 14, 2022

### **Project Components: Funded**

# Phase 1 – Measure BB Funded

- New Laurelwood ES
- Peterson MS track and field
- Patrick Henry demolition



### **Project Components: Unfunded**

# Phase 1 – Measure BB Funded

- New Laurelwood ES
- Peterson MS track and field
- Patrick Henry demolition

## **Future Phases - Unfunded**

- Peterson MS modernization
- Peterson MS parking and drop-off improvements
- Peterson MS baseball
   & softball fields
- Nature Center improvements
   & Environmental Center
- Farm enhancement
- Tennis courts
- Other District uses





### **Peterson Middle School Fields**





















16 | Phase 4: Site Plan



### **PHASING LEGEND**

### Phase 5 - Open Space for Future Programs

Phase 5A TBD



# Laurelwood Elementary School Master Plan















26 | New Laurelwood Elementary – Grades 3-5 / Media Center / Innovation Lab



### **Next Steps**

- Master Plan Approval by the Board
- Continue environmental studies
  - CEQA Notice of Preparation to be posted June 27 (California Environmental Quality Act)
  - DTSC Soil Sampling
    - (Department of Toxic Substances Control)
- Begin design of Peterson Track and Field (without bleachers)
- Begin plans for demolition of Patrick Henry
- Continue to have Focus Groups with Laurelwood staff and the District to further refine the site and floor plans