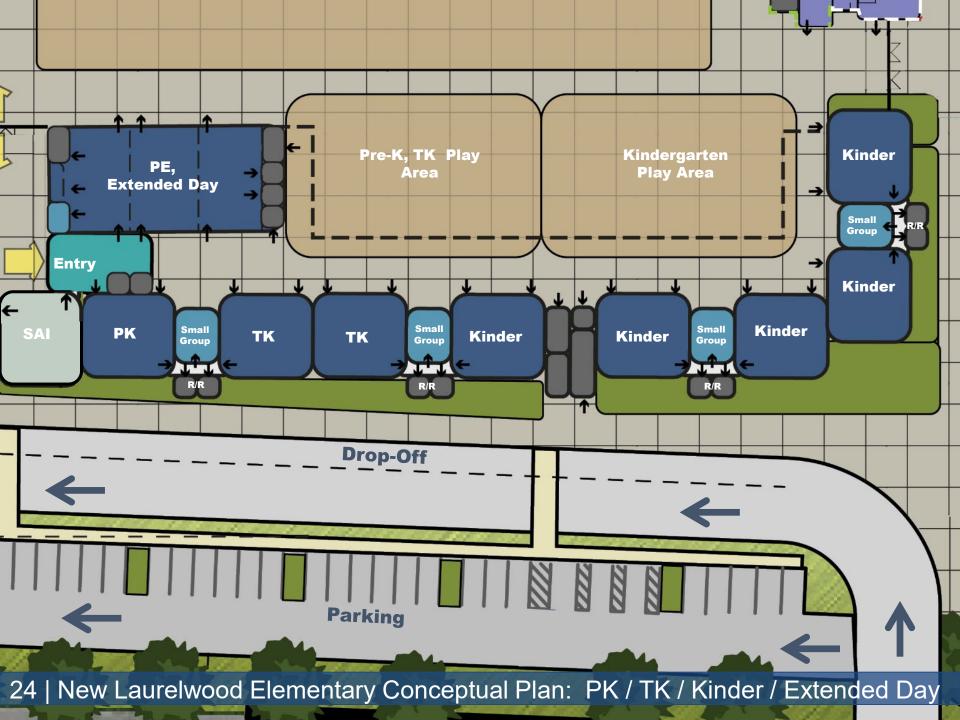

# Laurelwood Elementary School Master Plan

26 | New Laurelwood Elementary – Grades 3-5 / Media Center / Innovation Lab