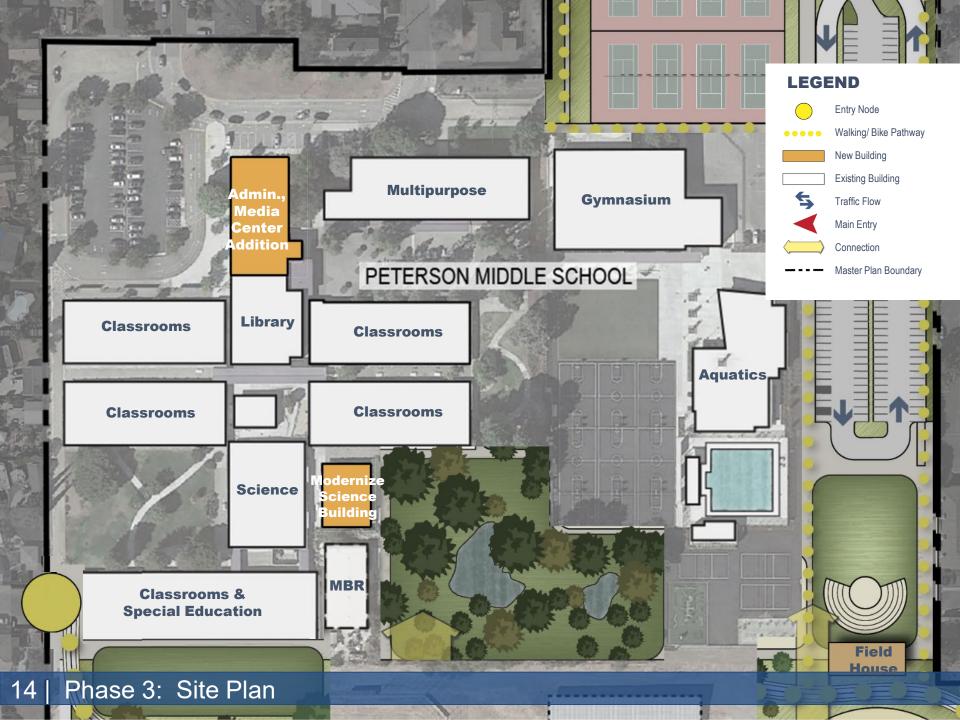

Laurelwood ES Leadership Meetings
- Reviewed Options with Traffic Consultant
- Selected Preferred Option
- Laurelwood Focus: March May 2022
- Final Community Meeting: June 14, 2022

### **Project Components: Funded**

# Phase 1 – Measure BB Funded

- New Laurelwood ES
- Peterson MS track and field
- Patrick Henry demolition



### **Project Components: Unfunded**

# Phase 1 – Measure BB Funded

- New Laurelwood ES
- Peterson MS track and field
- Patrick Henry demolition

## **Future Phases - Unfunded**

- Peterson MS modernization
- Peterson MS parking and drop-off improvements
- Peterson MS baseball
   & softball fields
- Nature Center improvements
   & Environmental Center
- Farm enhancement
- Tennis courts
- Other District uses





### **Peterson Middle School Fields**





















16 | Phase 4: Site Plan



### **PHASING LEGEND**

### Phase 5 - Open Space for Future Programs

Phase 5A TBD



# Laurelwood Elementary School Master Plan















26 | New Laurelwood Elementary – Grades 3-5 / Media Center / Innovation Lab



### **Next Steps**

- Master Plan Approval by the Board
- Continue environmental studies
  - CEQA Notice of Preparation to be posted June 27 (California Environmental Quality Act)
  - DTSC Soil Sampling
    - (Department of Toxic Substances Control)
- Begin design of Peterson Track and Field (without bleachers)
- Begin plans for demolition of Patrick Henry
- Continue to have Focus Groups with Laurelwood staff and the District to further refine the site and floor plans