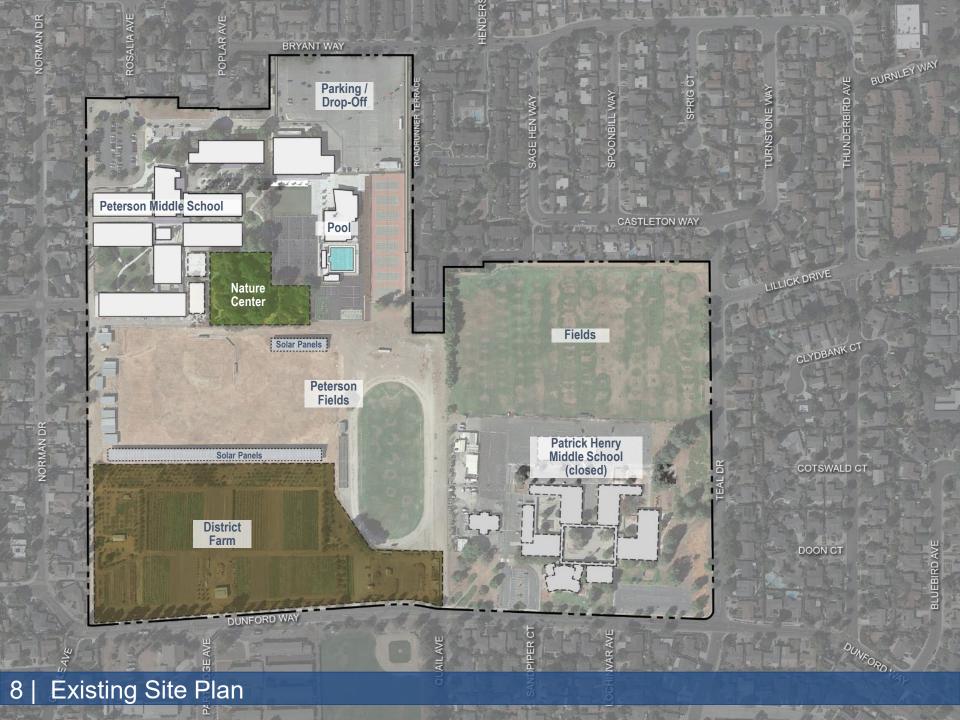

Peterson MS, Laurelwood ES Leadership Meetings
- Reviewed Options with Traffic Consultant
- Selected Preferred Option
- Laurelwood Focus: March May 2022
- Final Community Meeting: June 14, 2022

### **Project Components: Funded**

# Phase 1 – Measure BB Funded

- New Laurelwood ES
- Peterson MS track and field
- Patrick Henry demolition



### **Project Components: Unfunded**

# Phase 1 – Measure BB Funded

- New Laurelwood ES
- Peterson MS track and field
- Patrick Henry demolition

## **Future Phases - Unfunded**

- Peterson MS modernization
- Peterson MS parking and drop-off improvements
- Peterson MS baseball
   & softball fields
- Nature Center improvements
   & Environmental Center
- Farm enhancement
- Tennis courts
- Other District uses





### **Peterson Middle School Fields**





















16 | Phase 4: Site Plan



### **PHASING LEGEND**

### Phase 5 - Open Space for Future Programs

Phase 5A TBD



# Laurelwood Elementary School Master Plan















26 | New Laurelwood Elementary – Grades 3-5 / Media Center / Innovation Lab



### **Next Steps**

- Master Plan Approval by the Board
- Continue environmental studies
  - CEQA Notice of Preparation to be posted June 27 (California Environmental Quality Act)
  - DTSC Soil Sampling
    - (Department of Toxic Substances Control)
- Begin design of Peterson Track and Field (without bleachers)
- Begin plans for demolition of Patrick Henry
- Continue to have Focus Groups with Laurelwood staff and the District to further refine the site and floor plans