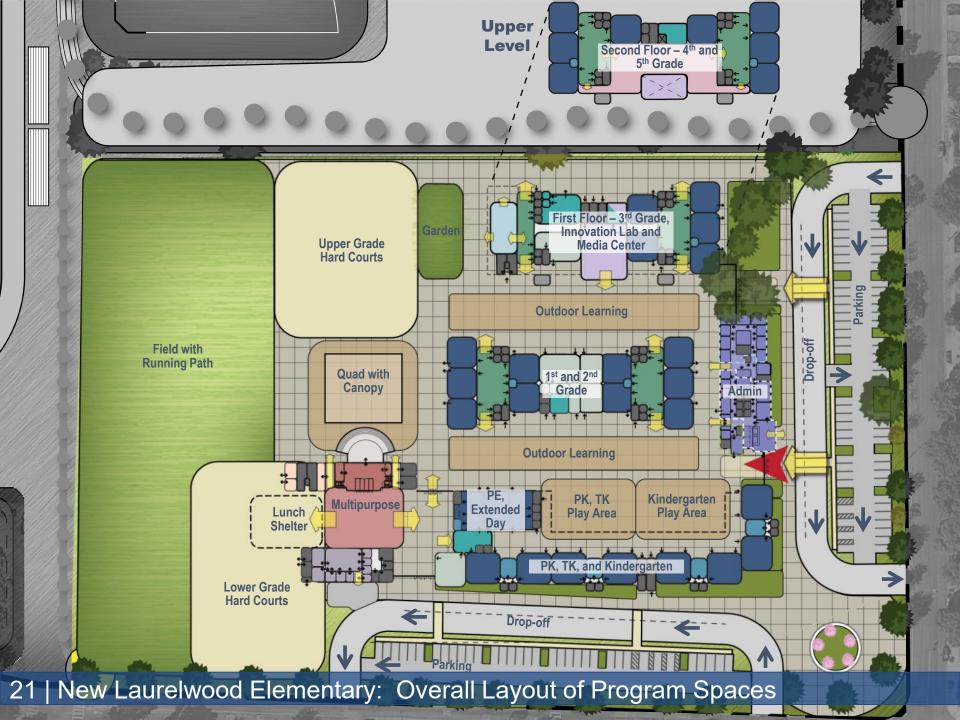

# Laurelwood Elementary School Master Plan

26 | New Laurelwood Elementary – Grades 3-5 / Media Center / Innovation Lab