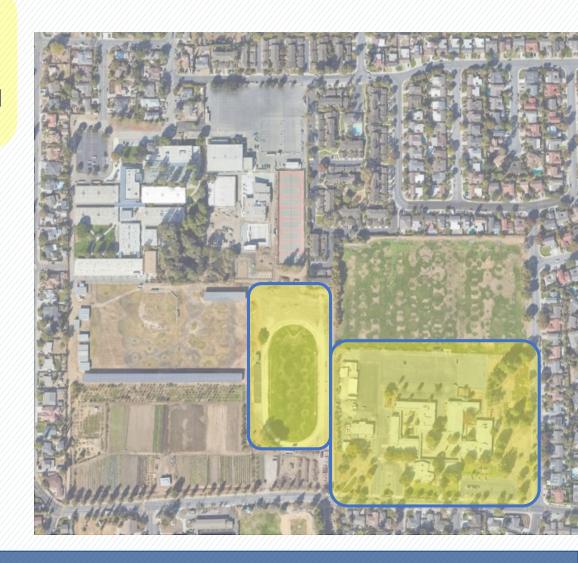

# Phase 1 – Measure BB Funded

- New Laurelwood ES
- Peterson MS track and field
- Patrick Henry demolition