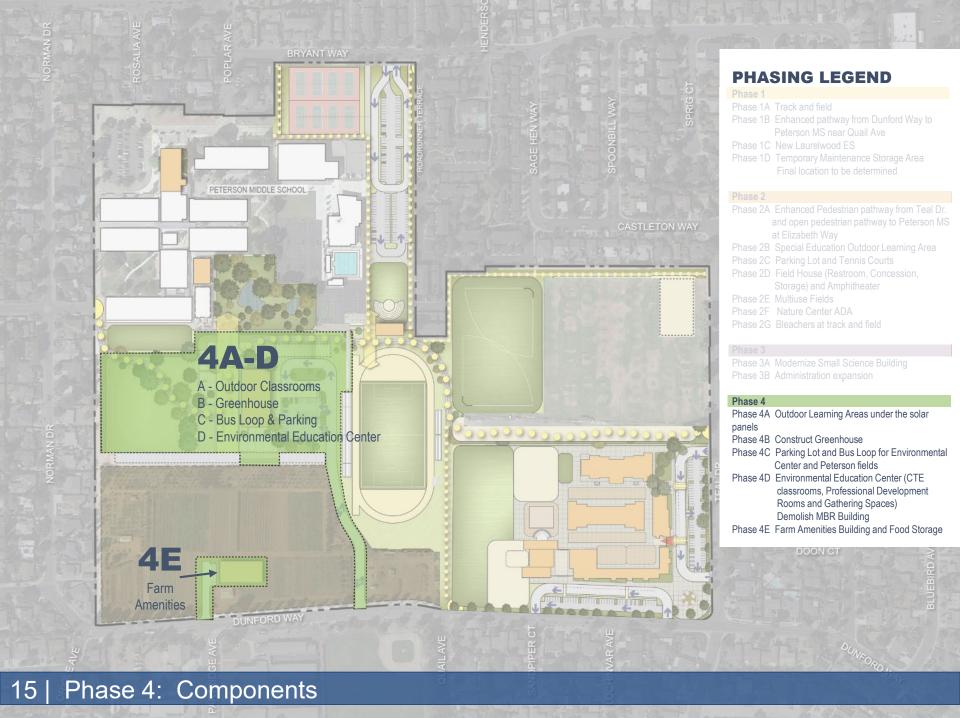

aurelwood ES Leadership Meetings
- Reviewed Options with Traffic Consultant
- Selected Preferred Option
- Laurelwood Focus: March May 2022
- Final Community Meeting: June 14, 2022

### **Project Components: Funded**

# Phase 1 – Measure BB Funded

- New Laurelwood ES
- Peterson MS track and field
- Patrick Henry demolition



### **Project Components: Unfunded**

# Phase 1 – Measure BB Funded

- New Laurelwood ES
- Peterson MS track and field
- Patrick Henry demolition

## **Future Phases - Unfunded**

- Peterson MS modernization
- Peterson MS parking and drop-off improvements
- Peterson MS baseball
   & softball fields
- Nature Center improvements
   & Environmental Center
- Farm enhancement
- Tennis courts
- Other District uses





### **Peterson Middle School Fields**





















16 | Phase 4: Site Plan



### **PHASING LEGEND**

### Phase 5 - Open Space for Future Programs

Phase 5A TBD



# Laurelwood Elementary School Master Plan















26 | New Laurelwood Elementary – Grades 3-5 / Media Center / Innovation Lab



### **Next Steps**

- Master Plan Approval by the Board
- Continue environmental studies
  - CEQA Notice of Preparation to be posted June 27 (California Environmental Quality Act)
  - DTSC Soil Sampling
    - (Department of Toxic Substances Control)
- Begin design of Peterson Track and Field (without bleachers)
- Begin plans for demolition of Patrick Henry
- Continue to have Focus Groups with Laurelwood staff and the District to further refine the site and floor plans