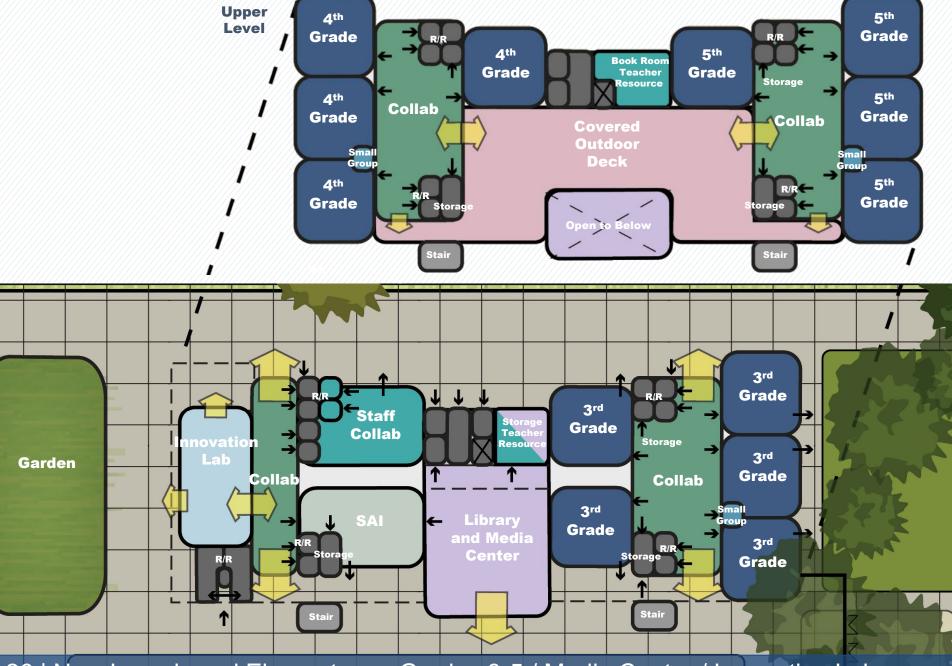

# Laurelwood Elementary School Master Plan

26 | New Laurelwood Elementary – Grades 3-5 / Media Center / Innovation Lab