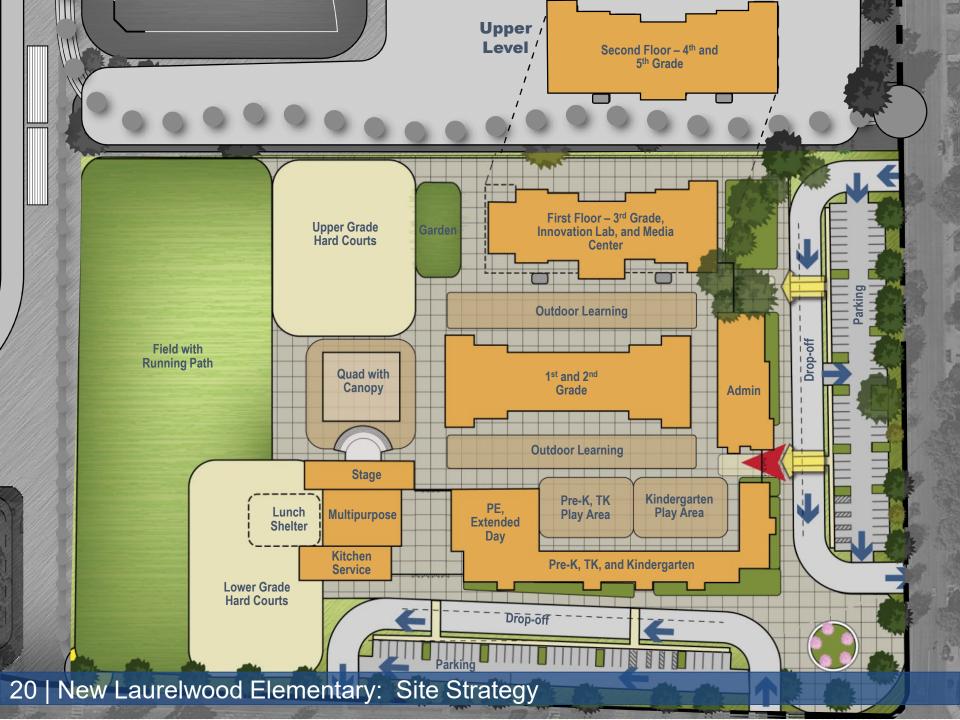

# Laurelwood Elementary School Master Plan

26 | New Laurelwood Elementary – Grades 3-5 / Media Center / Innovation Lab