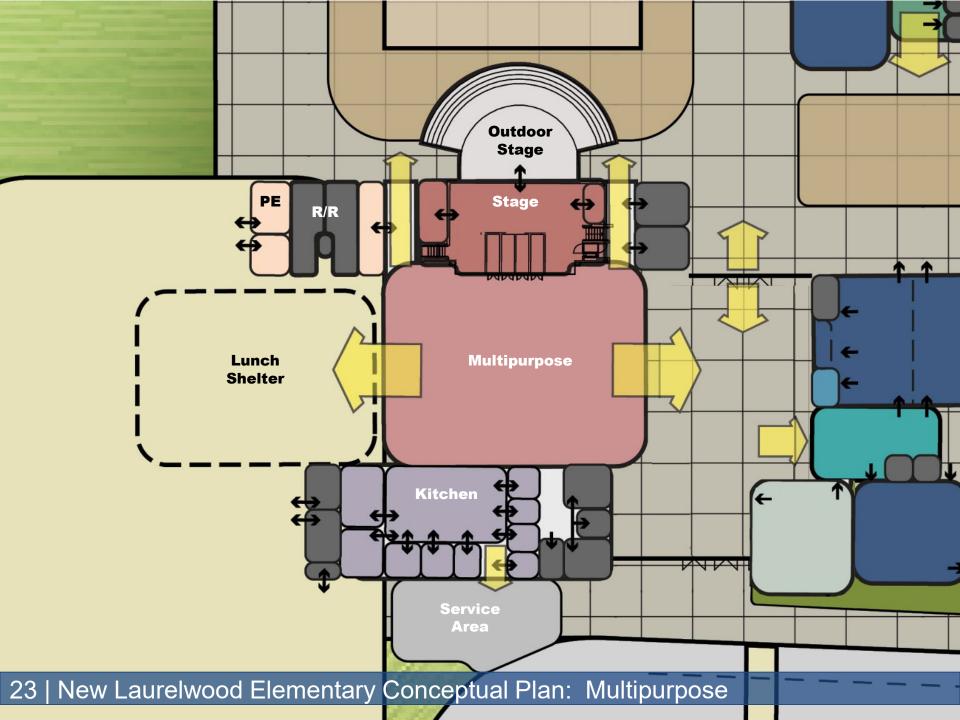

# Laurelwood Elementary School Master Plan

26 | New Laurelwood Elementary – Grades 3-5 / Media Center / Innovation Lab