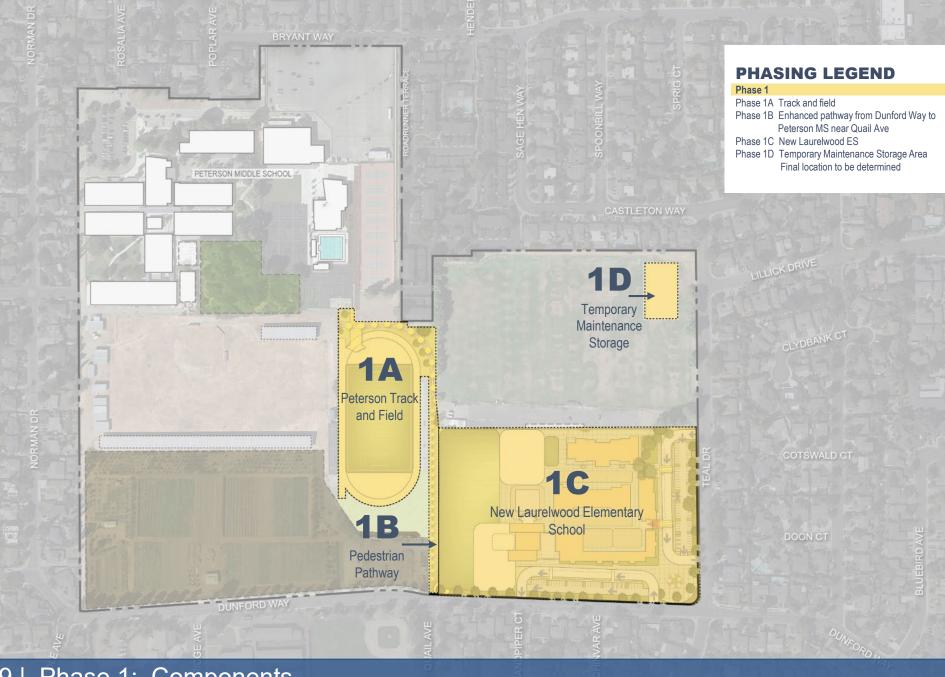

# Phase 1 – Measure BB Funded

- New Laurelwood ES
- Peterson MS track and field
- Patrick Henry demolition

### **PHASING LEGEND**