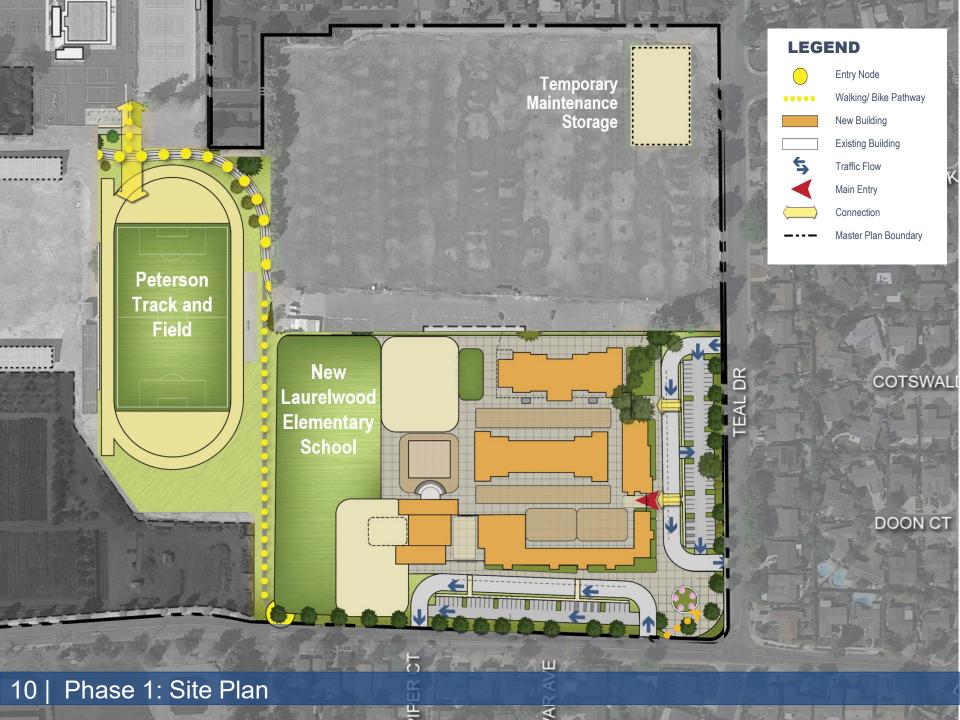

rson MS, Laurelwood ES Leadership Meetings
- Reviewed Options with Traffic Consultant
- Selected Preferred Option
- Laurelwood Focus: March May 2022
- Final Community Meeting: June 14, 2022

### **Project Components: Funded**

# Phase 1 – Measure BB Funded

- New Laurelwood ES
- Peterson MS track and field
- Patrick Henry demolition



### **Project Components: Unfunded**

# Phase 1 – Measure BB Funded

- New Laurelwood ES
- Peterson MS track and field
- Patrick Henry demolition

## **Future Phases - Unfunded**

- Peterson MS modernization
- Peterson MS parking and drop-off improvements
- Peterson MS baseball
   & softball fields
- Nature Center improvements
   & Environmental Center
- Farm enhancement
- Tennis courts
- Other District uses





### **Peterson Middle School Fields**





















16 | Phase 4: Site Plan



### **PHASING LEGEND**

### Phase 5 - Open Space for Future Programs

Phase 5A TBD



# Laurelwood Elementary School Master Plan















26 | New Laurelwood Elementary – Grades 3-5 / Media Center / Innovation Lab



### **Next Steps**

- Master Plan Approval by the Board
- Continue environmental studies
  - CEQA Notice of Preparation to be posted June 27 (California Environmental Quality Act)
  - DTSC Soil Sampling
    - (Department of Toxic Substances Control)
- Begin design of Peterson Track and Field (without bleachers)
- Begin plans for demolition of Patrick Henry
- Continue to have Focus Groups with Laurelwood staff and the District to further refine the site and floor plans