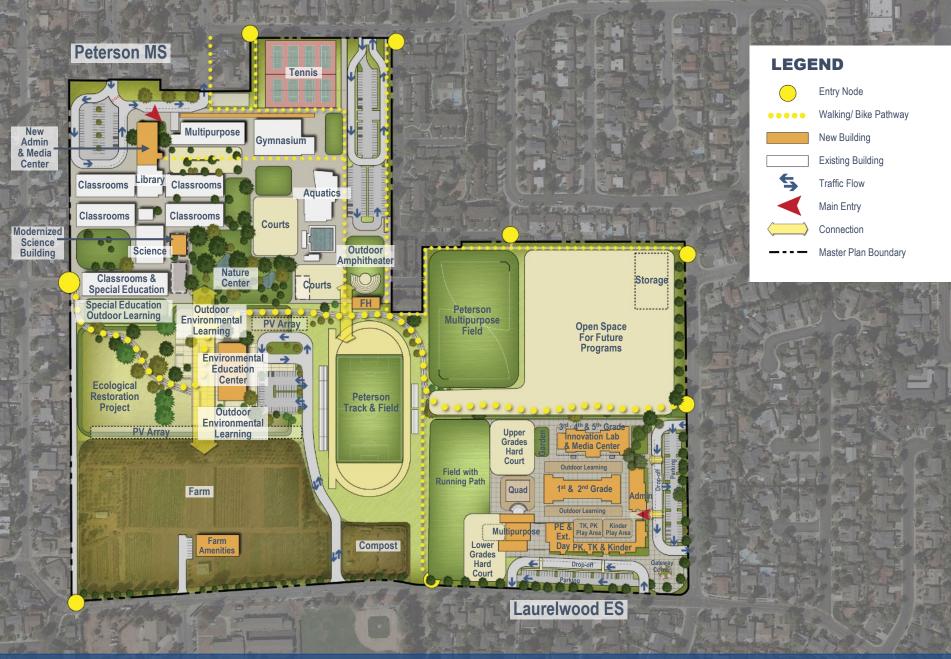

d Focus: March May 2022
- Final Community Meeting: June 14, 2022

### **Project Components: Funded**

# Phase 1 – Measure BB Funded

- New Laurelwood ES
- Peterson MS track and field
- Patrick Henry demolition



### **Project Components: Unfunded**

# Phase 1 – Measure BB Funded

- New Laurelwood ES
- Peterson MS track and field
- Patrick Henry demolition

## **Future Phases - Unfunded**

- Peterson MS modernization
- Peterson MS parking and drop-off improvements
- Peterson MS baseball
   & softball fields
- Nature Center improvements
   & Environmental Center
- Farm enhancement
- Tennis courts
- Other District uses





### **Peterson Middle School Fields**





















16 | Phase 4: Site Plan



### **PHASING LEGEND**

### Phase 5 - Open Space for Future Programs

Phase 5A TBD



# Laurelwood Elementary School Master Plan















26 | New Laurelwood Elementary – Grades 3-5 / Media Center / Innovation Lab



### **Next Steps**

- Master Plan Approval by the Board
- Continue environmental studies
  - CEQA Notice of Preparation to be posted June 27 (California Environmental Quality Act)
  - DTSC Soil Sampling
    - (Department of Toxic Substances Control)
- Begin design of Peterson Track and Field (without bleachers)
- Begin plans for demolition of Patrick Henry
- Continue to have Focus Groups with Laurelwood staff and the District to further refine the site and floor plans