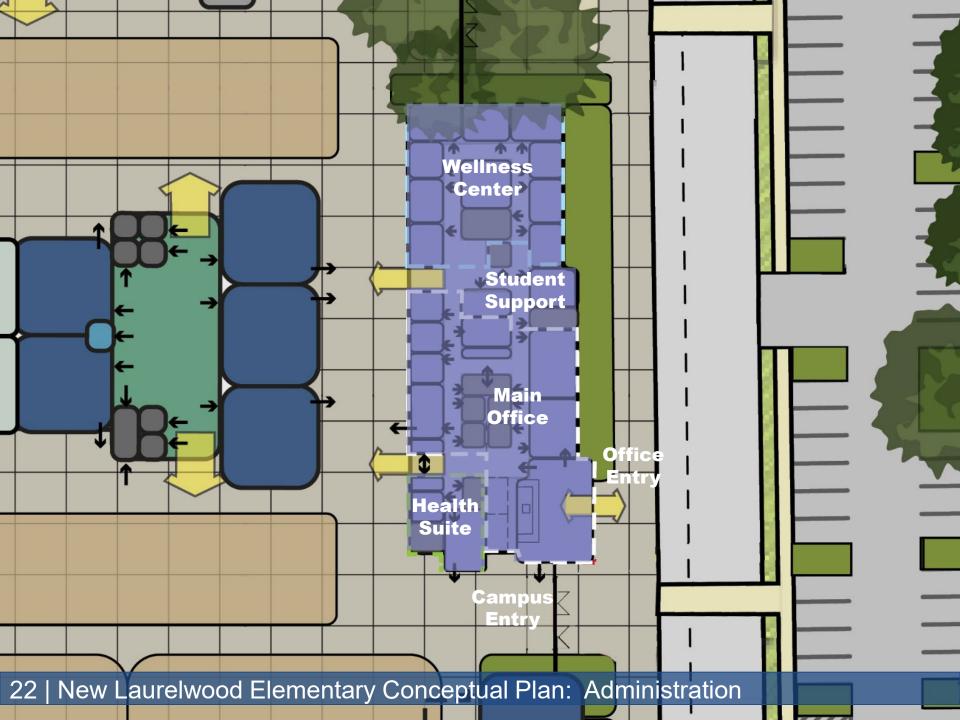

# Laurelwood Elementary School Master Plan

26 | New Laurelwood Elementary – Grades 3-5 / Media Center / Innovation Lab