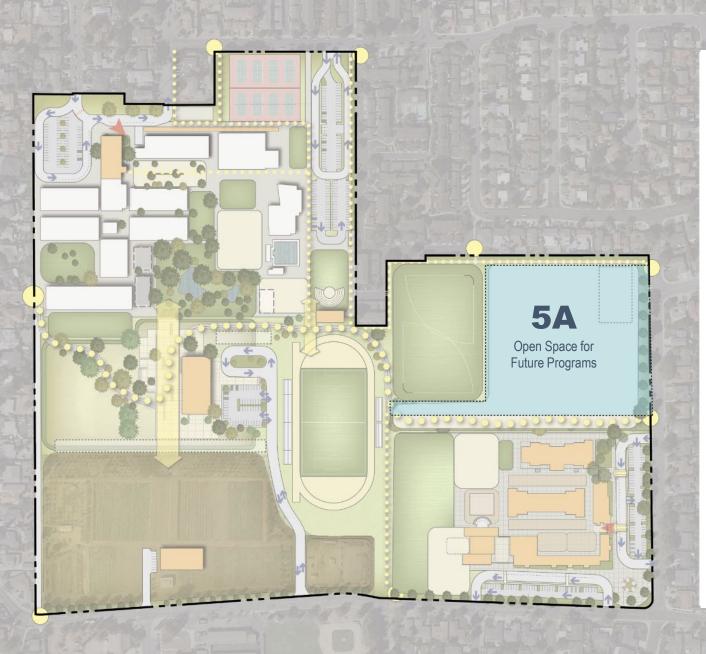

ngs
- Reviewed Options with Traffic Consultant
- Selected Preferred Option
- Laurelwood Focus: March May 2022
- Final Community Meeting: June 14, 2022

### **Project Components: Funded**

# Phase 1 – Measure BB Funded

- New Laurelwood ES
- Peterson MS track and field
- Patrick Henry demolition



### **Project Components: Unfunded**

# Phase 1 – Measure BB Funded

- New Laurelwood ES
- Peterson MS track and field
- Patrick Henry demolition

## **Future Phases - Unfunded**

- Peterson MS modernization
- Peterson MS parking and drop-off improvements
- Peterson MS baseball
   & softball fields
- Nature Center improvements
   & Environmental Center
- Farm enhancement
- Tennis courts
- Other District uses





### **Peterson Middle School Fields**





















16 | Phase 4: Site Plan



### **PHASING LEGEND**

### Phase 5 - Open Space for Future Programs

Phase 5A TBD



# Laurelwood Elementary School Master Plan















26 | New Laurelwood Elementary – Grades 3-5 / Media Center / Innovation Lab



### **Next Steps**

- Master Plan Approval by the Board
- Continue environmental studies
  - CEQA Notice of Preparation to be posted June 27 (California Environmental Quality Act)
  - DTSC Soil Sampling
    - (Department of Toxic Substances Control)
- Begin design of Peterson Track and Field (without bleachers)
- Begin plans for demolition of Patrick Henry
- Continue to have Focus Groups with Laurelwood staff and the District to further refine the site and floor plans