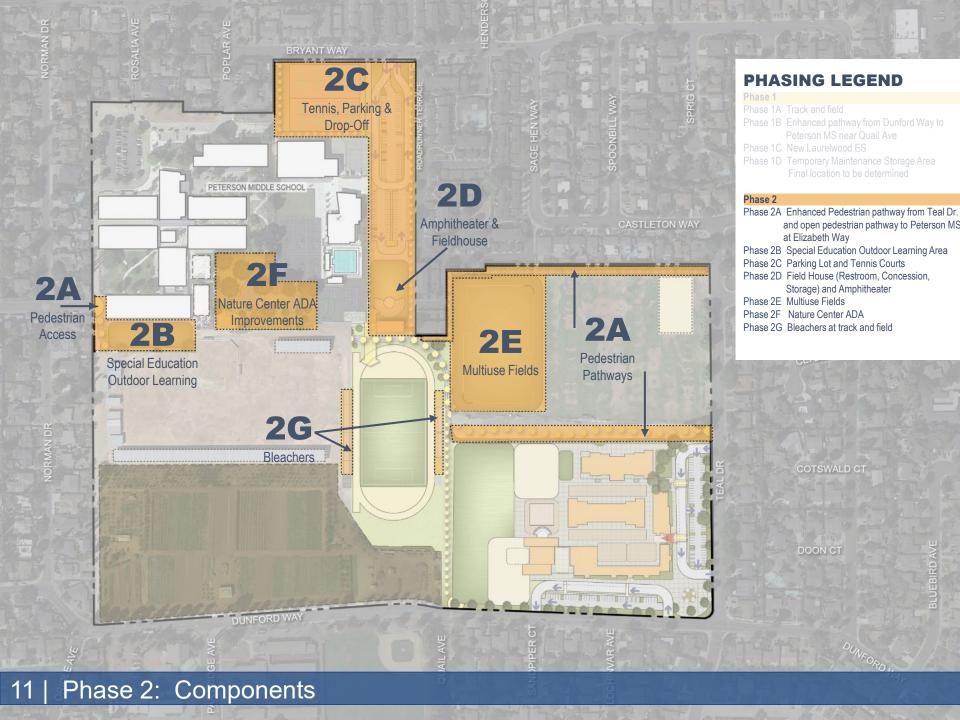

on MS, Laurelwood ES Leadership Meetings
- Reviewed Options with Traffic Consultant
- Selected Preferred Option
- Laurelwood Focus: March May 2022
- Final Community Meeting: June 14, 2022

### **Project Components: Funded**

# Phase 1 – Measure BB Funded

- New Laurelwood ES
- Peterson MS track and field
- Patrick Henry demolition



### **Project Components: Unfunded**

# Phase 1 – Measure BB Funded

- New Laurelwood ES
- Peterson MS track and field
- Patrick Henry demolition

## **Future Phases - Unfunded**

- Peterson MS modernization
- Peterson MS parking and drop-off improvements
- Peterson MS baseball
   & softball fields
- Nature Center improvements
   & Environmental Center
- Farm enhancement
- Tennis courts
- Other District uses





### **Peterson Middle School Fields**





















16 | Phase 4: Site Plan



### **PHASING LEGEND**

### Phase 5 - Open Space for Future Programs

Phase 5A TBD



# Laurelwood Elementary School Master Plan















26 | New Laurelwood Elementary – Grades 3-5 / Media Center / Innovation Lab



### **Next Steps**

- Master Plan Approval by the Board
- Continue environmental studies
  - CEQA Notice of Preparation to be posted June 27 (California Environmental Quality Act)
  - DTSC Soil Sampling
    - (Department of Toxic Substances Control)
- Begin design of Peterson Track and Field (without bleachers)
- Begin plans for demolition of Patrick Henry
- Continue to have Focus Groups with Laurelwood staff and the District to further refine the site and floor plans