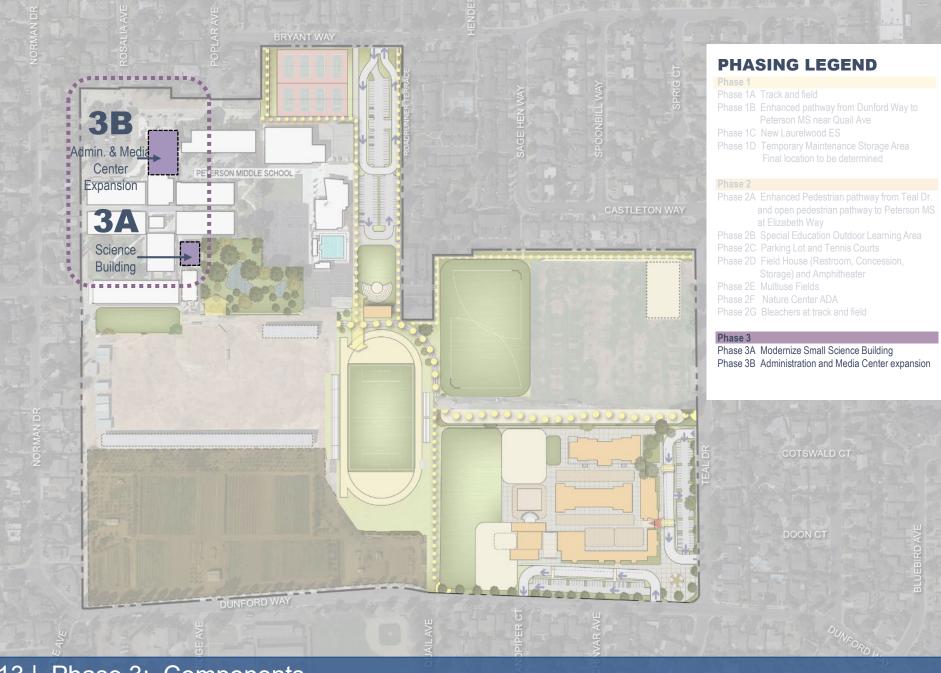

S, Laurelwood ES Leadership Meetings
- Reviewed Options with Traffic Consultant
- Selected Preferred Option
- Laurelwood Focus: March May 2022
- Final Community Meeting: June 14, 2022

### **Project Components: Funded**

# Phase 1 – Measure BB Funded

- New Laurelwood ES
- Peterson MS track and field
- Patrick Henry demolition



### **Project Components: Unfunded**

# Phase 1 – Measure BB Funded

- New Laurelwood ES
- Peterson MS track and field
- Patrick Henry demolition

## **Future Phases - Unfunded**

- Peterson MS modernization
- Peterson MS parking and drop-off improvements
- Peterson MS baseball
   & softball fields
- Nature Center improvements
   & Environmental Center
- Farm enhancement
- Tennis courts
- Other District uses





### **Peterson Middle School Fields**





















16 | Phase 4: Site Plan



### **PHASING LEGEND**

### Phase 5 - Open Space for Future Programs

Phase 5A TBD



# Laurelwood Elementary School Master Plan















26 | New Laurelwood Elementary – Grades 3-5 / Media Center / Innovation Lab



### **Next Steps**

- Master Plan Approval by the Board
- Continue environmental studies
  - CEQA Notice of Preparation to be posted June 27 (California Environmental Quality Act)
  - DTSC Soil Sampling
    - (Department of Toxic Substances Control)
- Begin design of Peterson Track and Field (without bleachers)
- Begin plans for demolition of Patrick Henry
- Continue to have Focus Groups with Laurelwood staff and the District to further refine the site and floor plans