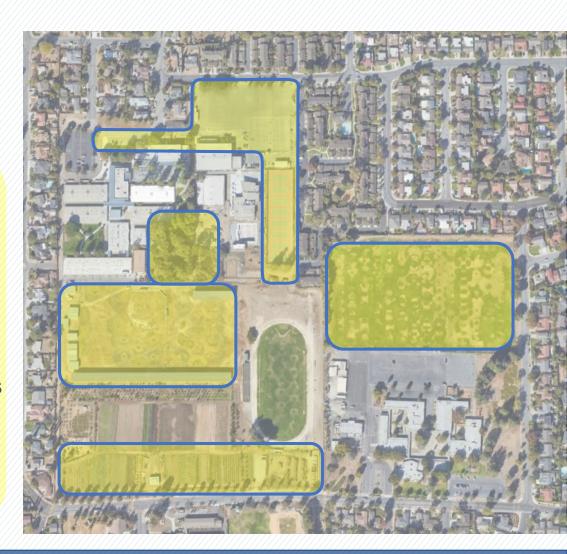

## **Future Phases - Unfunded**

- Peterson MS modernization
- Peterson MS parking and drop-off improvements
- Peterson MS baseball
   & softball fields
- Nature Center improvements
   & Environmental Center
- Farm enhancement
- Tennis courts
- Other District uses