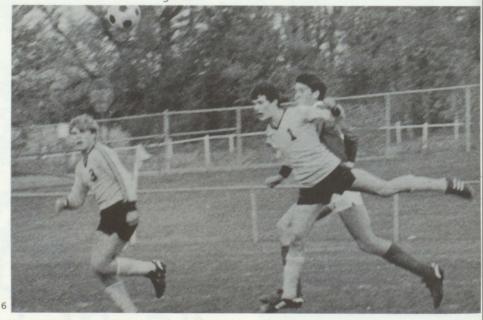

MICHAEL RUTFORD

WAYNE SANDBERG

JULIE ROSS

CHRISTOPHER RYE

TROY SAUNDERS

DONNA SHOBERG

FL Band plays for the opening of the World Series.

MIA SCHNEIDER