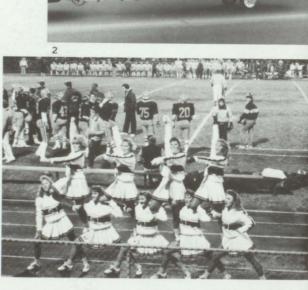

## TWIST THE TORNADOES

On Saturday morning the first signs of homecoming appeared when students painted the town windows in maroon and gold. This year homecoming week brought out the best in everyone. This proved itself true on Monday, "Slob Day" when almost everyone wore sweats or beat up jeans. Monday also started the sale of buttons with "Twist the Tornadoes" as the theme. A smaller button which was also popular had the slogan, "Yeah, like we're really scared". The same night the homecoming candidates began the first of their royal duties, they played waiter and waitress at Paddys.

Tuesday was a very important day. Not only was it "Colors Day" so seniors could show off superiority while wearing red, but the coronation that night also decided who of the lucky candidates had been chosen this year's King and Queen. King was Tom Ramboldt and the Queen was Sheila McAvoy. After coronation the traditional Snake Dance was held where the royality torched the paper tornado. Drummers and cheerleaders, along with Tom and Sheila led the parade around the parking lot.

The celebration continued on Wednesday; "Any Thing Goes Day". Students displayed tons of creativity with outfits ranging from pajamas to Halloween costumes and the unusual prom dresses and roller skates. Thursday, plaid was the style and students wore bell bottoms and polyester from the 70's.

To end the eventful and spirit filled week, Friday classes ended early for the pepfest and parade. Maroon and Gold was prevalent as Friday was also school colors day. It didn't matter how much color everyone wore — only that they had the spirit to wear it. The pepfest did exactly what everyone expected — pumped the crowd up. By the time the assembly adjourned, the gym shook and rocked with enthusaism. The team wasn't the only ones anticipating the game, but first came the parade. Due to the cold weather, parade goers and participants bundled up and it was a tremendous success.

Finally the big moment arrived as the tension mounted for the termination of the Anoka Tornadoes. Although our football team played hard, Anoka prevailed. However, this did not damper spirits because right after the game the alumni dance was held in the gym with the band "Reel to Reel". At the dance were alot of returning graduates with tales of college life. Whatever the case, fun was had by all and this homecoming week was definately the best yet. The class of '88 went out in style.