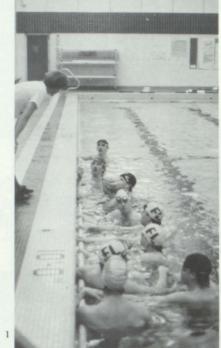

ority of practices from starting on time, but once they were in the water, they worked hard. Stroke drills, sprints, distance swimming and speciality work helped the guys improve and build their endurance. Kick boards and pullbouys may have been strange to the newcomers, but soon they became either close personal friends, or enemies. The endless laps, sore muscles and strained lungs paid off in the end of the season. Shave down was interesting to the first timers, but then for the veterans, it was the welcomed signal of the end of a tiring season. The memories will always be there. Having fun picking on team mates, "insistant coaches", pizza on Friday, Water Polo, and the satisfaction of living through another practice are some things that will stay with the brave and dedicated swimmers.



1. Coach Gomez, "Now boys, our first lesson for today, this is the deep end." 2. Jim Gaiovnik — just call me god! 3. Scott — the model breast-stroker. 4. He's swimming, 1 think ... 5. Forget technique! Everybody in the water!!











ports









ALL CONFERENCE: Jason Schlegal HONORABLE MENTION: Jason Bergerson, Jim Wrobel







1. Scott and Jason making up excuses to skip practice. 2. Jason and his backstroke start.. Awesome! 3. Jason perfecting his fly technique. 4. Splashing in the pool, a monumental event. 5. Jim Wrobel, "Rubble Flies". 6. Scott Perry: Isn't he SUAVE?

| Home      | Meet           | Opponent    |
|-----------|----------------|-------------|
| loss      | Elk River      | Win         |
| 3rd Place | Cam            | bridge Inv. |
| loss      | Fridley        |