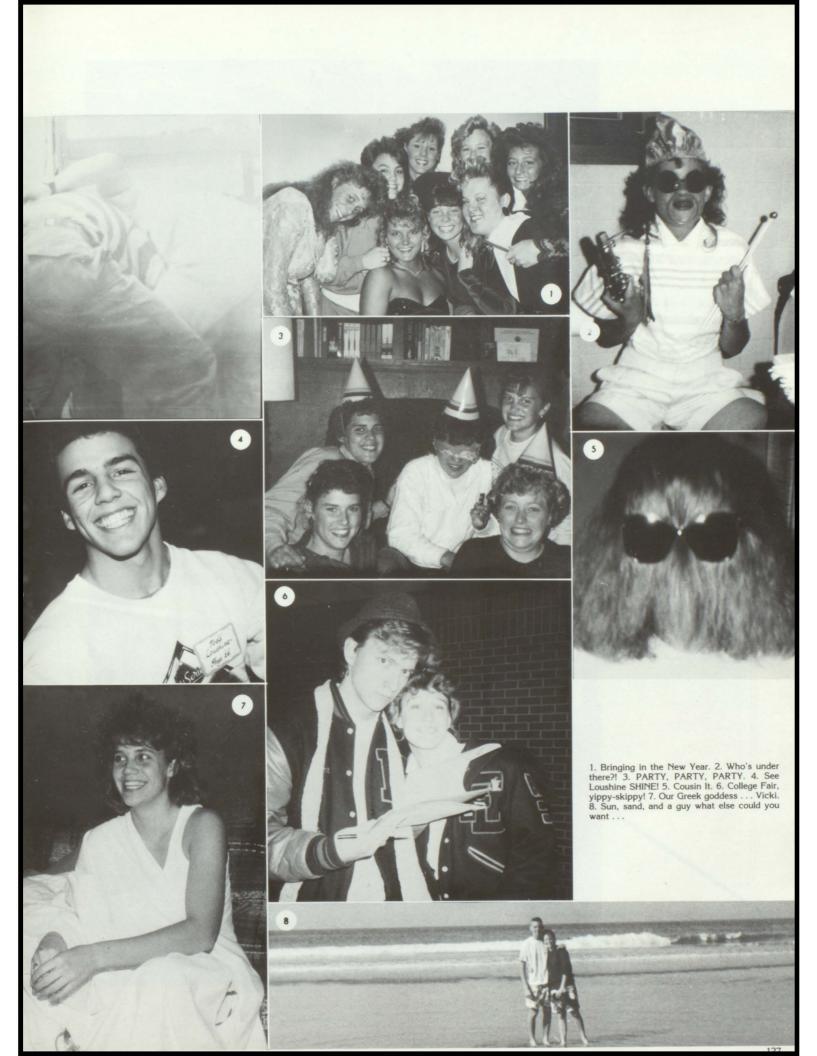

## '88 HAS CLASS

 Third hour A.P. English show off their "Honorable Mayor Baldwin" T-Shirts. 2. Barb, Maureen, and, Missy ... friendship doesn't end at school. 3. Nikki Grandstrand, a homecoming queen candidate, shows us her true form. 4. Back row: Janel Resch, Beth Gatchell, Liz Stumbo, Colleen Skoglund. Middle row: Maureen Larson, Tracy Ehnstrom, Janelle Sternberg, Dawn Wyse, Cindy Thompson, Mary Jo Juekens. Front: Tracy Ernster, Wendi Conley, Cam Ring, Julie Colonna, and Chaimie Olson. 5. Band Members will always remember the day they played for the Rally and the first game of the 1987 World Series. 6. Deanna ... What's up?! 7. Deb and Colleen — tiny bubbles in the chlorine! 8. Rick, Shelly, Jeannette, Kelly, and Schwvin ... friends forever ...

## Organizations

1. Jill, Shelly, Katy, and Lisa: It comes with a chauffer? 2. Penny and Chaimie . . . remember sixth grade? 3. Scott Sherwood what a bubble head! 4. The gang basking in the sun. 5. Carleen Blanchard, a "junior" after a harsh game of "powder puff" football. 6. Tara and her blood. 7. Cindy Holsman and Liz Stumbo: true Twins fans. 8. Jill, Denise, and Natlie the good ol' days