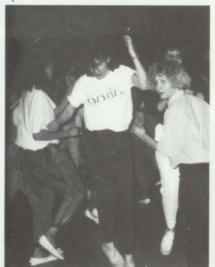

#### SCHOOL SPIRIT IS SCHOOL PRIDE

chool spirit is an element at Forest Lake that is not always readily identified, but is always there. School Spirit is more than just support for outstanding athletic teams, but also the pride and support for everything else that goes on in our school and community. During Homecoming week many students dressed up and took part in the activities. The football stands were packed for the Friday night game. And even though we lost, many enjoyed themselves at the dance afterwards. Spirit and pride is also shown by the number of students who go out for extra curricular activities, both sports and clubs. There is a lot of pride and honor involved in being on a team, even if the win-loss record isn't outstanding. So what if not everyone knows exactly what your group does. Everyong should be proud to be a Ranger because it is the students that make this school as special as it is. Right?!

1.Cheerleaders have SPIRIT! 2. SCOOBIE (JM!!! 3. Jill and Tami,''Juniors'' lean on eachother as they show the results of powderpuff. 4. YAHI!! SENIORS!! 5. Andy and Katie get royal treatment. Dominoes delivered to their car.