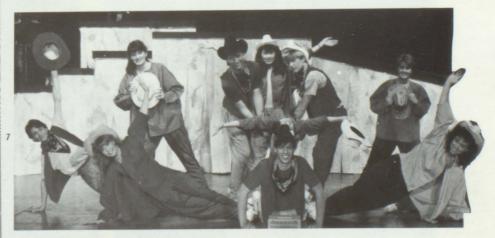

## THEATRE

ights, camera, action . . . FLHS's stage saw another exciting year: the fall musical "Joseph and the Amazing Technicolor Dream Coat", "Limbo", the one-act, and the spring play. They brought students dancing in the isles and on the edge of their seats. " Joseph", based on the Biblical story of Joseph and his coat of many colors. "Limbo", on the other hand, found eight people caught between heaven and hell. Students, on and off stage, spent many hours rehearsing, designing, set/costumes, and tuning up. Their advancement to regions proved that their dedication paid off.

Though the end of the school year did not bring an end to long, tiring rehearsals. During the summer months several students continued developing their theatrical talents and abilities through the community theater "Masquers' Theater Company". Ever since Masquers' first started, FL High School students have taken part in their shows. Student were seen on stage in "Arsenic and Old", and "Guys and Dolls" to mention a few. FLHS'ers were also found backstage for "Oliver" and "Legend of Sleepy Hollow." Forest Lake's casts and crews have always been outstanding-this year was no exception. For these students their "life is a stage"!

Above — ONE ACT PLAY CAST Back: Miss Gille, Nikki Grandstrand, Randy Funk, Cricket Osterbauer, Chas Mastin Front: Shelia McAvoy, Angie Nusser, Chris Sieber, Dominic Vecchiollo, Kris Ulrich Right — Joseph fortells the dreams of cellmates, Baker and Steward. Left — Will the real director step forward..Miss Gille!!

JOSEPH AND THE AMAZING TECHNICOLORED DREAM COAT CAST AND CREW Front: Sebastian Lesche, Kerry Flandland, Barb Storm, Kevin Williams, Nandy Miller, Nick ?, John Beck, Jason Kolodjski, Melisas Smallman, Jenny ? Row 2: Heidi Kertzscher, Kris Ulrich, Nancy Morton, Cricket Osterbauer, Jane Gilles, Linda Black, Dawn Oase, Becky Johnson, Kelly Larson Row 3: Marcie Huttner, Nikki Bass, Ben Clark, Bryan Hammes, Sheila McAvoy, Angie Nussuer, Nikki Grandstrand, Beth Elmstrom, Mike Knott, Laurie Gagner Row 4: Dominic Vecchiollo, Angie Prchal, Michelle Hughes, Lynn Malek, Craig Prosser, Tod Johnson, Tom Edelen Row 5: Andy Zaske, Marc Sieber, Katy Gross, Jim Lichtscheidl, Joe Liljedahl, Chris Sieber, Kiersten Moratzka 58

- Organizations

 The adoring girls Laurie, Marcie, and Beth sing their praises to Pharaoh's #2. 2. Is that desire that we see in the eyes of Katy and Nikki as they take a double look at the 'rappers' Tom and Jason.3.Enough lounging Chas! 4. Marcie! ... LATE night practices aren't that fun. 5. Michele Scott and fellow actor, Carlen Gilseth prepare for the summer production of "Guys and Dolls." 6. Oooow ... haaaabyt .lim Lichtscheidl tests the limits of baaaaby! Jim Lichtscheid tests the limits of his vocal abilities with his portrayal of Elvis. 7. Joseph's brothers triumphantly celebrate his death with a song, "There's one more angel in heaven."