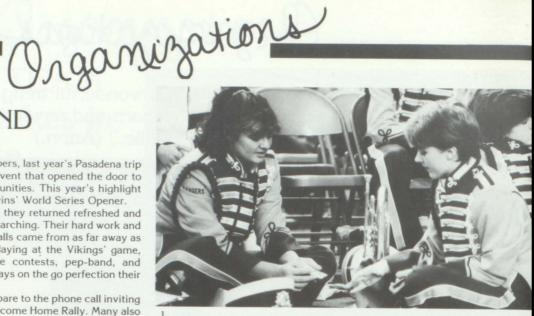

## BAND

or 1987-1988 band members, last year's Pasadena trip was only the beginning — an event that opened the door to many new and exciting opportunities. This year's highlight was the performance at the Twins' World Series Opener.

After a summer of marching they returned refreshed and eager to begin a fall season of marching. Their hard work and persistence paid off as phone calls came from as far away as Japan. With such events as playing at the Vikings' game, Christmas concerts, ensemble contests, pep-band, and homecoming, the band was always on the go perfection their muscianship.

However, nothing could compare to the phone call inviting them to play at the TWINS' Welcome Home Rally. Many also had the privilege of performing at the World Series Opener. Excitement mounted as members patiently awaited their arrival and lots of smiles appeared as many tried to hide their nervousness. Pleasing such a big crowd was hard, but once again the band pulled together and came through bringing delight to the eyes and ears of the crowds.