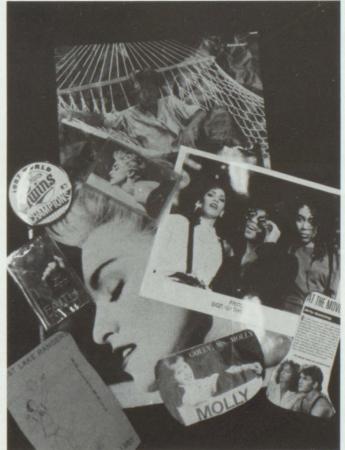

#### MINNESOTA TWINS 1987 WORLD CHAMPS

It's Minnesota Magic time. We're gonna win Twins, we're gonna score... This familiar tune rang out around the state as our own Minnesota Twins, against all beliefs, defeated the odds and took home the World Series pennant. We're all proud of you; from the big city of St. Paul all the way to its suburb Forest Lake. Never was there quite the spirit that this town displayed during the seven games of the World Series . Homer hankies waved wildly and voices were lost as the entire town united to help cheer the "'Underdogs'' on to a victory that won't soon be forgotten. WELL, America do you BELIEVE now?!

## SENIOR FAVORITES

FAVORITE SONG: I think we're alone now. FAVORITE FEMALE SINGER: Madonna FAVORITE MALE SINGER: Phil Collins FAVORITE GROUP: U2 FAVORITE GROUP: U2 FAVORITE T.V. SHOW: Cosby Show FAVORITE VIDEO: I want your sex FAVORITE CONCERT: U2

FAVORITE NEW MOVIE: **Dirty Dancing FAVORITE ACTRESS:** Molly Ringwald FAVORITE ACTOR: Michael J. Fox FAVORITE HANG OUT: Hardees FAVORITE WORDS: I'd like to thank the academy FAVORITE SPORTS: Volleyball & Baseball FAVORITE COLOR: Blue FAVORITE CAR: Ford Mustang