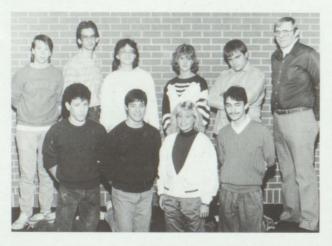

1. Discussing future plans. 2. Student Council gathers once a week. 3. Josh, The Chair recoginizes you!

FRONT: Rich Elliot, Sheila McAvoy ROW 2 Josh Fedderly, Katy Gross, Andy Zaske, Kim Shaw, Lisa Olson, Christy McEnerney ROW 3 Mike Knott, Laura Boyd, Jessica Wahlberg, Katie Nord, Michelle McClure, Jason Grandquist, Travis Galleberg, Amy Newman, Monica Houle BACK: Chas Mastin, Nathan Ostertag, Jeanna Lowe, Scott Parnham, Barry Olson, Angie McCullough, Lisa Rose, Eric Carter, Cricket Osterbauer, Bill Mastin, Chris Sieber, Brad Fritz, Andy Law

STUDENT COUNCIL OFFICERS Laura Boyd — vice president, Kim Shaw — secretary, Sheila McAvoy — treasurer, Andy Zaske president, Chas Mastin — parliamentarian

Organizations

SENIOR CLASS COUNCIL: Jim Lichtscheidl, Eric Carter, Russ Stark, Penny Ness