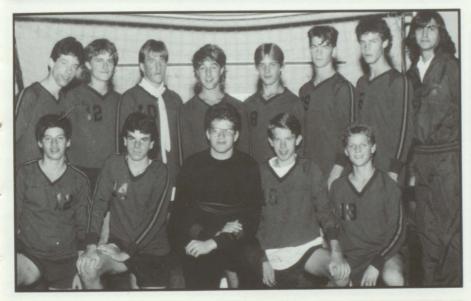

Fellowship of Christian Athletes

## MAKING A DIFFERENCE

here is my life going? Why are things the way they are? What can I do to make a real difference? These are questions many teenagers ask. And some find the answers in groups such as church youth groups, Young Life and Fellowship of Christian Athletes.

The students involved in these organizations find support, fellowship and a lot of good times. Christmas parties, "game night" and early morning breakfasts draw people together in close-knit groups and bond lasting friendships. These groups also serve the community in many ways. These students have learned to make a difference in their lives and the lives of others.

St. Pete's Youth Group

1. Daydream 2. Dust your shelves 3. Take dog for a walk 4. Watch the clock 5. Go shopping 6. Rewind all your tapes 7. Clean out your car 8. Read a book 9. Exercise 10. Take a bubble bath 11. Hose down the driveway 12. Apply to Harvard 13. Talk to your teddy 14. T.P. S.M.'s house with E.C. 15. Memorize the Trivial Pursuit cards 16. Sew clothes for your dolls 17. Go to a party 18. Take a nap 19. Plan your honeymoon 20. Watch the grass grow