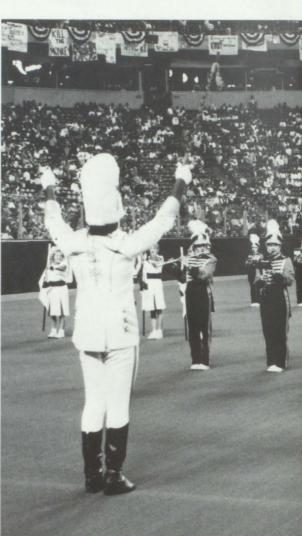

MICHAEL RUTFORD

WAYNE SANDBERG

JULIE ROSS

CHRISTOPHER RYE

TROY SAUNDERS

DONNA SHOBERG

FL Band plays for the opening of the World Series.

MIA SCHNEIDER

## BAND

or 1987-1988 band members, last year's Pasadena trip was only the beginning — an event that opened the door to many new and exciting opportunities. This year's highlight was the performance at the Twins' World Series Opener.

However, nothing could compare to the phone call inviting them to play at the TWINS' Welcome Home Rally. Many also had the privilege of performing at the World Series Opener. Excitement mounted as members patiently awaited their arrival and lots of smiles appeared as many tried to hide their nervousness. Pleasing such a big crowd was hard, but once again the band pulled together and came through bringing delight to the eyes and ears of the crowds.