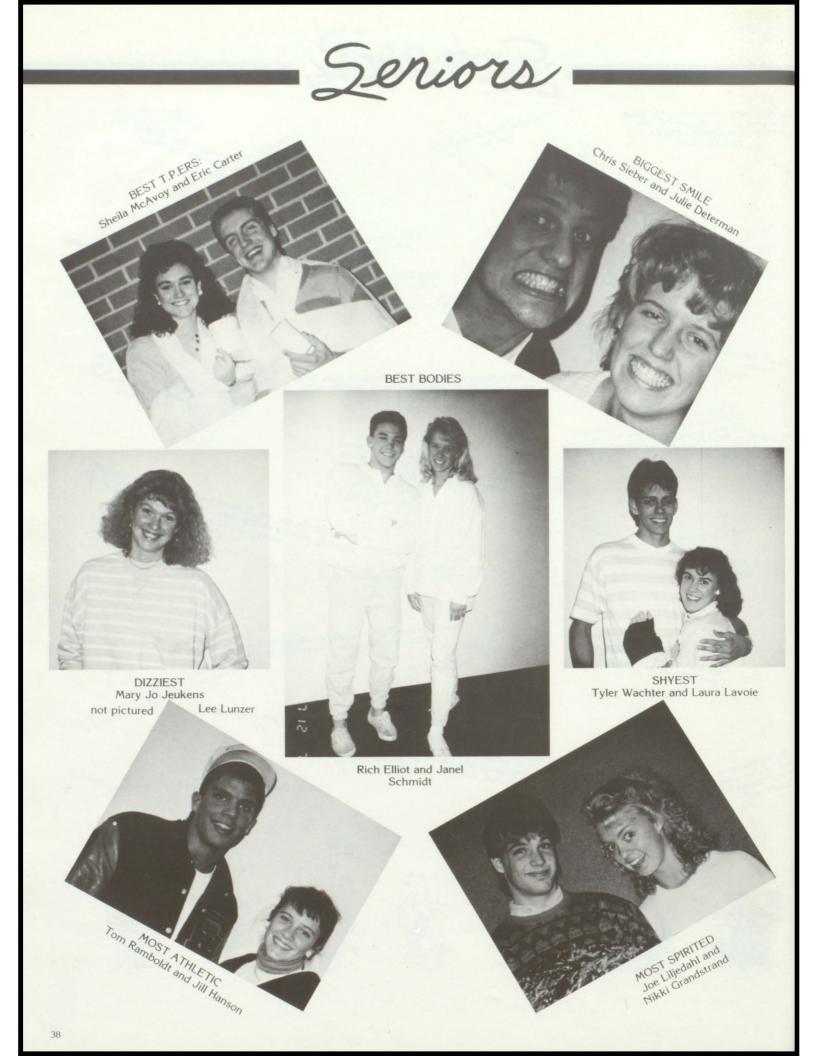

#### SCHOOL SPIRIT IS SCHOOL PRIDE

chool spirit is an element at Forest Lake that is not always readily identified, but is always there. School Spirit is more than just support for outstanding athletic teams, but also the pride and support for everything else that goes on in our school and community. During Homecoming week many students dressed up and took part in the activities. The football stands were packed for the Friday night game. And even though we lost, many enjoyed themselves at the dance afterwards. Spirit and pride is also shown by the number of students who go out for extra curricular activities, both sports and clubs. There is a lot of pride and honor involved in being on a team, even if the win-loss record isn't outstanding. So what if not everyone knows exactly what your group does. Everyong should be proud to be a Ranger because it is the students that make this school as special as it is. Right?!

1.Cheerleaders have SPIRIT! 2. SCOOBIE (JM!!! 3. Jill and Tami,''Juniors'' lean on eachother as they show the results of powderpuff. 4. YAHI!! SENIORS!! 5. Andy and Katie get royal treatment. Dominoes delivered to their car.

Deniors

#### COLLEGE

ow do the academicly-gifted gain entrance to college? Unless you're in a sport, colleges don't even know you exist before you've taken the PSAT. This test is one of the most influential factors for colleges when determining whether you meet their standards for entrance, so don't blow it. Other things that colleges notice include: the SAT, ACT, and Achievement Tests, awards, events participated in (i.e. contests); jobs and job experience; and grades. Grades are not as important to collages as most people think. A 3.5, B+, is about the highest grade point average required by collages. In general, if you have an A to B average, a couple of extra curricular activities, a part time job, and maybe even and outside group or club, almost any college will want you. Of course, even if you are chosen by a college, money is still needed to pay tuition. This is where the second part of enrollment comes in, scholarships.

Most people try to get a student loan or other type of financial aid when paying for tuition. The true academic strives for the free lunch: scholarships. As Mr. Streeter always said, "There's money out there," and all you have to do is find it. Some scholarships come from independent sources, like the National Merit Association (PSAT). Others are for specific religions and culture. The largest amount, although, come from colleges themselves. For scholarships, the most important considerations are grades, classes taken, and activities participated in. If you've done exceptionally well in school, and did well on the PSAT, you should have no problem trying to get a scholarship from the college of your choice.

Next comes the most difficult part of entering college, actual enrollment. As a senior, or even as a junior, you will have recieved tons of information from many different colleges. Most of it is just junk, but sometimes you find a diamond among the coal, so to speak. If you have done VERY well on the PSAT, some colleges will accept you on that alone. The most annoying thing about doing wo well, though, is that these colleges don't stop with letters, but phone your house and send mail via the school as well! The better schools don't accept you on just your PSAT, but insist on long, drawn out enrollment processes from which it takes forever to get an acceptance or denial. Applying to your top four choices, and using one of the "already accepted" schools as a standby is the best way to get through the harrowing experience of enrollment.

1. The choices are limitless. 2. Football Athletics are one way to earn a scholarship. 3 Seniors can get helpful advice in the Career Resource Center

#### SENIOR YEAR MEANS \$\$\$

ne thing that becomes evident very quickly in the Senior year is how expensive life suddenly becomes. There are so many things that you NEED, your budget, or your parents, can hardly keep up with it all. Senior pictures are one of the first items on the senior list. Students can expect to spend between one hundred to three hundred dollars on their portraits, depending how extravagent they get. If you haven't already invested in a class ring, over a hundred dollars more may be spent on that too. Then there are the small items that add up rapidly: yearbook, \$26; parking permit, \$40; activity pass, \$10, athletic fees, \$40 a sport, and the class picture for another \$10. The money that passes threw the fingers of the Senior class can't always be accounted for in specific items. There is candy, pop, pizza, movies, gas, cars, clothing, dates, dances and last but not least, Prom. Being a senior is alot of fun, but underclassmen, start saving your money now!

Zeniors

 The amount of mail that a senior receives can be huge! 2. Jill takes A.P. English to get a jump on college credits. 3. Seniors listen to a St. Thomas representitive.

#### CHOICES

A fter years of hard work, in practice and games, select athletes recieve the privilege of being recruited by colleges to participate in athletics. Many things happen during this time period. This is what happens to an averave college recruit.

It starts early by making a name as an athlete. To do this they have to impress coaches and fans with their abilities. Another way of making a name is to attend a recruiting camp. This kind of camp shows scouts how the athlete performs against tough competition. If the athlete does well, then the scouts tell college coaches about the player. Writers from recruiting magazines also attend these camps to find talent to promote their magazine. Once an athlete makes a name, other college coaches and scouts check it out. Recruiting coaches send out questionaires to prospects and wait for a positive reply, then correspondance through mail occurs. This is one of the first stages of recruiting.

During this time, phone calls are also made. If a college has reason to believe that the athlete has an interest in the college program, the coaches call to confirm the interest. These phone calls usually consist of questions about family, ability in sport, how much practice is done, achievements in the sport, other interests, and the amount of interest there is in the college. this is restricted to a certain time period by the NCAA.

Coaches request a visit in person with the athlete. These visits consist of the coach presenting the college in an impressive way. This is done to familiarize the prospect with the college without boring them to death. These presentations may be interesting and appear glamorous to the athlete.

College coaches also try to get the athlete on campus to show them around. The NCAA sets a limit of five expense paid visits for each athlete. The purpose of the visit is to show the athlete the school, campus life, and the athletic programs that are offered. These visits are fun and a good learning experience for the person.

Then the athlete has to make the decision of where to go. Some athletes may go on athletic scholarships to pay for part or all of the college expenses. If they decide to attend a college this way, then they sign a letter of intent stating thet they will attend that particular college. If they don't sign, they may decide to try out for a team and possibly earn a scholarship. This can be a tough route to take.

These are some of the things a college prospect runs into as they decide where they are going to continue their education and athletic careers.

Seniors -

MICHELE ALTAVILLA

LISA ANDERSON

MICHELLE BALSIMO

TAMI ANDERSON