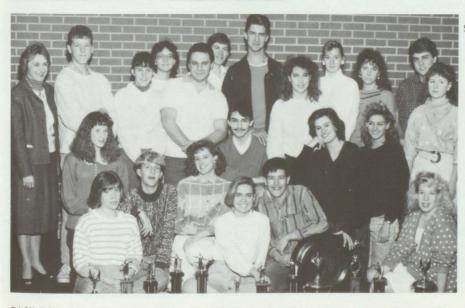

## DEBATE

esolved: that the United States government should adopt a policy to increase political stability in Latin America." Quite a mouthful — but the Forest Lake Debate Team tackled this year's debate topic with hard work and style, with astounding results.

During a long regular season stretching from the first invitational at Wayzata High School on October 10th to the final tournament, the Watertown Speech Fiesta, January 22 and 23rd, Forest Lake debaters consistently proved themselves to be among the top in the tri-state area, bringing home over thirty well-earned trophies in Novice, JV, Varsity and Lincoln-Douglas divisions.

Lincoln-Douglas and Varsity debaters went on to earn state honors during postseason competition. LDer, Chas Mastin placed 3rd at the Lincoln-Douglas State Debate Fiesta. Cocaptains Adam Blons and Monica Houle swept Regions, defending the championship with an undefeated record. They were joined by FL's other Varsity team, Christy McEnerney and Cyndi Rapacke, who placed 3rd. At State, Blons and Houle, seeded second, advanced to octofinals, where they were upset by a team which later went on to the championship round. The loss was later avenged, however, when Blons and Houle once again were undefeated, this time at National Qualifers. Their first place finish earned them a spot at the National Forensic League National Tournament in Nashville, Tennessee this June. They won't be the only FL debaters to make the trip - Mastin is attending in Lincoln Douglas, as well. Tracy Winge qualified as an alternate LDer.

How did this team achieve such a successful season? "It was a team effort," said Co-captain, Monica Houle "We couldn't have done it without everyone's help, from the librarians and janitors, to our coaches, and each other."

BACK ROW: Coach Sunne, Chas Mastin, Sheryl Hollingsworth, Michele Johnson, Darin Matheson, Chris Gorton, Willy Raatz, Kim Shaw, Janelle Daniels, Sarah Maefsky, Steve Kult, Tracy Winge MIDDLE ROW: Jennifer Madden, Matt Sandager, Wendy Edelen, Jerome Raymond, Cyndi Rapacke, Cindy Capaul FRONT ROW: Chris Graff, Carrie Norbin, Adam Blons, Heidi Kijenski *Not Pictured* : Christy and Monica