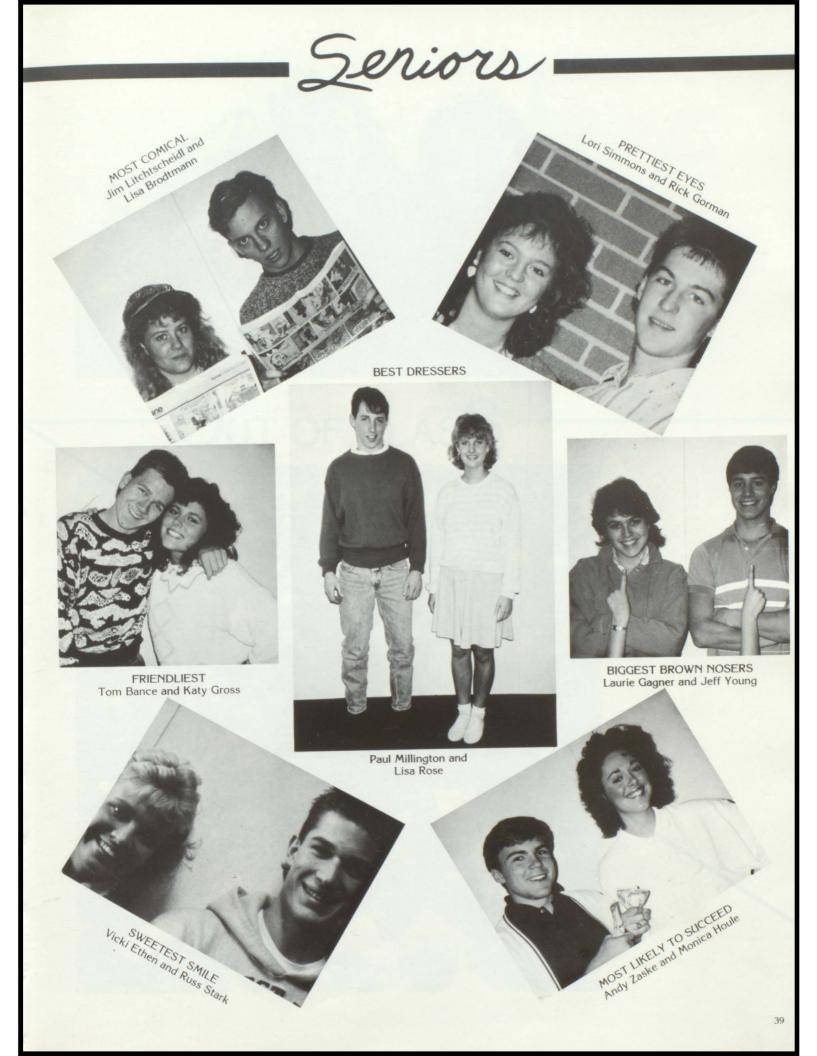

These are some of the things a college prospect runs into as they decide where they are going to continue their education and athletic careers.

Seniors -

MICHELE ALTAVILLA

LISA ANDERSON

MICHELLE BALSIMO

TAMI ANDERSON

THOMAS BANCE

TROY ANDERSON

MARK BARSNESS

DAVID ANTINOZZI

NICOLE BASS

JENNIFER ANTON

SUSAN BECHTOLD

KIMBERLY BECK

BRUCE BERGUM

CARLEEN BLANCHARD

KIMBERLY BERNIN

BRIAN BLAZEVIC

GREGORY BIANCO

ADAM BLONS

NEIL BIERMAIER

KYLE BOCKLUND

STEPHEN BIZA

CHRISTOPHER BROWN

WAYNE BENNETT

JASON BERGERSON

ANNETTE BLANCHARD

Carla, Jenny, Nandy, Amy, Deanna and Sharyl are making their own designs off the band field.

Zeniors -

LESLIE BORST

JOEL BOSTON

Football players Whoop it up celebrating another Ranger victory.

SHELIA BRYANT

TERRILL CALLIES

MICHAEL CASSMAN

JAMES CAMPBELL

CHRISTOPHER CHANDLER

COY CHELGREN

THERESEA BURROS

DAWN CAPAGE

ANGELA BURTH

SHANE CAREY

JOHN BRULEY

JACQUELINE

ERIC CARTER

BENJAMIN CLARK

Seniors -

JOHN CLEMENS

TERRI CZECK

SCOTT DEGENDORFER

MICHELLE DORNSEIF

DE ANNA DUKOWITZ

TOM CLEVELAND

WENDI CONLEY

RENE DUCLOS

SEAN DUNCANSON

MILISSA DUFRESNE

KARLA EDE

BRYAN COLE

KELLY COYLE

JEANNETTE DANDL

DAWN DIETSCH

BRYANT COLE

JEAN CRANDALL

ANDY DAVIS

PATRICK DOLFAY

REBECCA COLEMAN

DAVIS CRONQUIST

JOEY DEAN

THOMAS DORN

Getting together during the summer are Rachel, Russ, and Barb.

ANNETTE DIETRICH

Zeniors -

TRACY ENHSTROM

DELYNDA ENGLER

Jerome Raymond and his space heater.

MICHELLE EVENSON

ROBERT FINNEGAN

MELISSA ERICKSON

SCOTT FAHEY

115

KERRICK FLADLAND

RICHARD ELLIOT

SHARYL ERICKSON

LEROY FREEMAN

RANDALL FUNK

ROBERT ELSENPETER

TROY ERICKSON

LAURIE GAGNER

VICTORIA ETHAN

VALERIE FINEBERG

VICKI FREDERICKSEN

TAMI FULTZ

20 Seniors

MOLLY FLANAGAN

NICOLE FRENCH

MATTHEW GARDINER

Seniors.

BETH GATCHELL

GLENN GERMAIN

AMY GESSNER

REBECCA GILLETT

PAMELA GILLEY

SHELLY GILSTER

CHRITOPHER GOODROAD

RICHARD GORMAN

NICOLE GRANDSTRAND

ROSEMERY GROSHENS

LISA HANSON

JAN GRAY

KATHLEEN GROSS

MICHELE HANSON

TINA GREELEY

ELIZABETH HAINES

LISA HARRISON

RONOLD GREEN

NATALIE HALE

ROCHELLE HARTZ

BRYAN HAMMES

TONY HAUER

DAVID GRUBA

PATTY HAVEN

Hey, Jeff! New way of studying . . . with the book closed?

remions -

JENNIFER HAWORTH

WILLIAM HEMPSTEAD

DAVID HOFFMANN

MONICA HOULE

SHELLY HAWORTH

MARK HUSNIK

Wendy and Katie bundle up as cold weather approaches.

ROBERT HEADLEY

WADE HERMES

CYNTHIA HOLSMAN

RONDA HUTAR

CHARLIE HEARD

HOLLY HOLT

MARCIE HUTTNER

DEDEE JAWORSKI

TONI JENSEN

ANDREW HODNIK

ERIC HOULE

JAMES HELINSKY

KENNETH HOFFMAN

KAYLENE HOULE

TONY JANU

RAQUEL JENSEN

MARY JO JEUKENS

DEBORAH JESKA

Seniors -

DANIAL JOHNSON

REBECCA JOHNSON

SHERI JOHNSON

JOESPH JULKOWSKI

KIRK JOHNSON

TODD JOHNSON

DENNIS KABAGE

MICHELE KOPESKY

PAUL JOHNSON

MELODY JUELICH

GARY KORF

Kathy, a senior study?!

LINDA KAZMIERCZAK

JANA KLEINVACHTER

DEAN KELLEY

NANCY KOCH

SCOTT KOLB

Seniors -

BRENT KOSTKA

ANGELA LARSON

CATHERINE LAUBER

ANGELA LENDWAY

ANDREW LARSON

AMY LANAHAN

PATRICK LARSON

LANCE LANARZ

KATHERINE LABORE

WALTER LAROCHE

JODI LARSON

MICHAEL LAUTIGAR

JAINE LEROUX

DENISE KRENZ

MAUREEN LARSON

110

LISA LEROUX

LYNN LAMERE

ANDREW LAW

TRISHA LESSARD

TARA KRINKE

MICHAEL LAMEYER

Seniors -

NANCY LICHTSCHEIDL

LEE LUNZER

. . Maroon and gold rules!

KEVIN MAROIS

JEAN MCNAUGHTON

DARIN MATHESON

JASON MEDVEC

DEBORAH LUDINGTON

ANN MACKENROTH

LYNN MALEK

SAMANTHA MATTSON

MATTHEW MEIER

SHANA LINDEBERG

JOHN LYNCH

SHEILA MCAVOY

EDWARD MEYER

CHRISTINE LOCKE

BRIAN MAAS

JENNIFER MAETHER

SUE MARA

JEFFERY MCKINNEY

TOM MEYMAN

DAVID LOCKWOOD

TRACEY MAASSEN

LAURENA MARIER

KEVIN MCNAMARA

KRISTI MCCULLOUGH

iors

GERALDINE MIKLOS

MELISSA MOLITOR

PENNY NESS

ANGELIKA NUSSER

CHAIMIE OLSON

NICOLE MYRVOLD

NANDY MILLER

KARI MONTEAN

BRADLEY NELSON

STEPHEN MILLER

STEPHEN MOORMAN

KRISTIN NELSON

JEFFREY OBRIEN

KRISTI OLSON

1

DEBORAH MORAVEC

KIM NISSEN

JAMES OHARA

PATRICIA OLSON

MELISSA MORKEN

SANDRA NELSON

ANGELA OSGOOD

KAREN OLSON

BARBARA NOYES

Seniors -

DANIEL OSTLIE

LOUCINDA PEARSON

CRAIG PETERSON

JASON PIETRASZEWSKI

TOM RAMBOLDT

FRED REVOIR

JOHN OSTRAND

WENDY PEIFFER

JAMI PETERSON

ELIZABETH PLUMMER

CYNTHIA RAPACKE

CARI RIIS

BARBARA PELOQUIN

JOEL PETERSON

RANDALL POWER

LISA RATTEI

DANIEL RIOPEL

DANIEL PAKULSKI

DOUGLAS PERNELL

ANALISA PRATT

SUSAN RAUCH

SCOTT PARNHAM

SCOTT PERRY

TERENCE PETRY

VICKI QUESNEL

CLARK ROBINSON

JESSE PARSONS

CHRISTOPHER PETERSON

RACHELLE QUIGLEY

JANEL RESCH

Seniors -

ANGELA ROOT

ANN ROUTE

TIMOTHY SAARI

MICHAEL RUTFORD

WAYNE SANDBERG

JULIE ROSS

CHRISTOPHER RYE

TROY SAUNDERS

DONNA SHOBERG

FL Band plays for the opening of the World Series.

MIA SCHNEIDER

BRETT SEIBERLICH

CHRISTOPHER SIEBER

TROY SAUSEN

JOAN SCHUETT

JAMES SELLS

RICHARD SEXTON

MICHELE SCOTT

SCOTT SHERWOOD

TODD SEEKEL

MARK SECHRIST

Seniors

LORI SIMMONS

ANDY STAFFORD

RALPH SIMONSON

AMY SJERVEN

KENNETH SNYDER

DONALD STAUB

VICTORIA STEGLICH

MATTHEW SLETTEN

COLLEEN STOHR

MIKEL SJOGREN

JOSEPH SOLOMON

BRUCE STEELE

PACTRICK STEINDL

GARTH STERNBERG

STEVEN STORKAN

COLLEEN SKOGLUND

BRYAN SOLUM

ROBERT STEELE

RICHARD STEINDL

JANELLE STERNBERG

GREGORY STRAKA

DAVID SLATER

CYNTHIA SORGAARD

DEBRA STEFFENSON

SHARON STENDAHL

CHRISTINA STRANTZ

Sheila awaits coronation with stars in her eyes.

Zeniors -

LEE STREITZ

SHANNON SWANSON

DANIEL THILL

KIMBERLEY THURNBECK

JOHN ULVIN

**TYLER WACHTER** 

TANIS SWANSON

KRISTINE TORGERSON

CONNIE WAGNER

ELIZABETH STUMBO

JULIE SWENSON

CYNTHIA THOMPSON

HELEN TRAVER

DOUGLAS VELLENGA

WILLIAM WALTZ

SHANNON SULLIVAN

RICHARD SYCKS

JULIE THOMPSON

MARK TSCHIDA

LANCE WARD

KATHY TAYLOR

JANE SWANSON

LISA THEROUX

JAKE THURNBECK

KRISTIN ULRICH

STEVEN VORNBROCK

KRISTA WASSMAN

LAURA THOMPSON

JAMES VOMELA

WENDY WARD

JAMES VOLLHABER

Seniors -

SHERON WATSON

AMY WOLFE

JODEE SCHWARTZ

CHAD MIKLAS

BRADLEY WEBER

DAVID WIERKE

ANN WRIGHT

ANDREW ZASKE

SHANA WIISANEN

JAMES WROBEL

JOHATHAN ZDERAD

KEVIN WILLIAMS

DANIEL ZEMKE

The Heat is On!!

KELLEY WENDLAND

THORNE WITTSTRUCK

PASENG XIONG

HEIDI ZWIEG

MONTY FAGNAN

THERESA WEINHARDT

ROBBIE WICKER

KATHLEEN WITTWER

LISA YEZEK

CARRIE HOWES

Homecoming