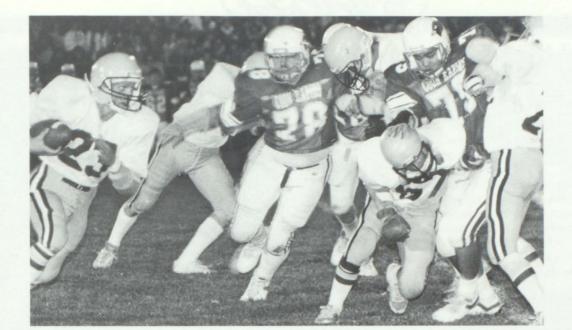

JOEL BOSTON

Football players Whoop it up celebrating another Ranger victory.

SHELIA BRYANT

TERRILL CALLIES

MICHAEL CASSMAN

JAMES CAMPBELL

CHRISTOPHER CHANDLER

COY CHELGREN