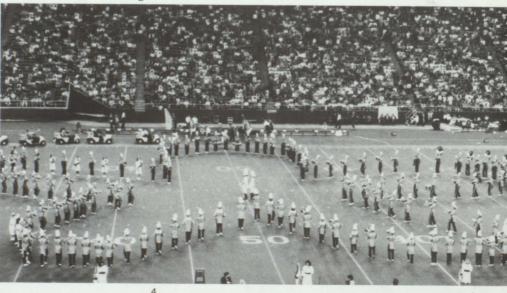

MICHAEL RUTFORD

WAYNE SANDBERG

JULIE ROSS

CHRISTOPHER RYE

TROY SAUNDERS

DONNA SHOBERG

FL Band plays for the opening of the World Series.

MIA SCHNEIDER