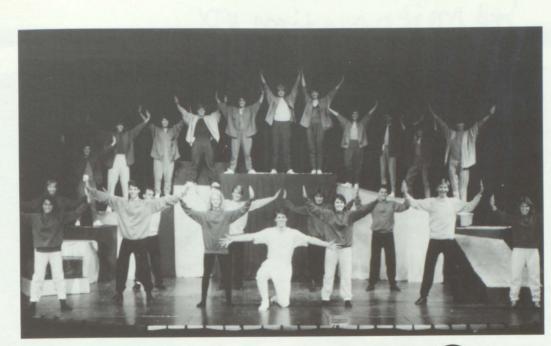

Thursday night was the long awaited Variety Show. With a total of acts ranging from bands to skits, it was an action packed evening for all those who went.

After defeating Anoka 75-58 in Boys Varsity Basketball, the cafeteria rocked with the sounds of "TOO BLUE." The live band kept everyone on their feet and moving to the music. They played current songs from Tiffiny and U2 along with their original material. Dancing the night away was a perfect way to end the week.

1. One of Young Life's skits. 2. Boppin' 3. Kaleen in her long johns. 4. TOO BLUE provided th music for Friday night's dance. 5. Soo chicl 6. Introducing Too Blue! 7. Before the dance even started, these guys were having a ball. 8. diplayed her talent at the Variety Show. 9. Pudg Chicken contests at lunch... how many do you have in your mouth?! 10. Chris singing a original song at the Variety Show. 11. The Tornados were twisted when we won the hom basketball game.