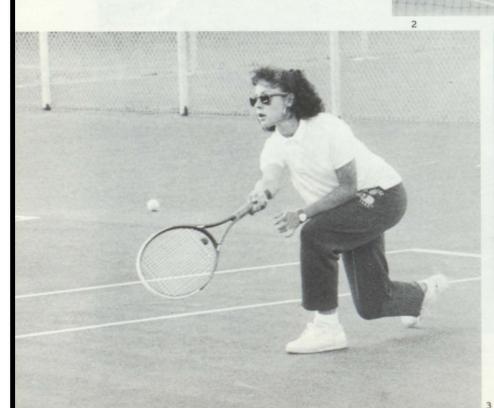

## FRIDAY NIGHT

t's Friday night, 8:00pm, where are you? At home watching Miami Vice? Working the evening shift at Super Value? Or with a group of your favorite people watching the boys varsity basketball players defeat their latest opponent? Yes, the home side stands are packed with a sea of maroon and gold. Proud parents cautiously seat themselves at a distance from the energetic fans. You and your friends help the team along to victory with screams of support. After the game, everyone piles into a car and tear out of the parking lot. Next stop: Hardees. As you walk in from the cold, the warm smell of fried food tantalizes your tastebuds. You place your order, a bacon double cheeseburger, fries, and a coca-cola. Bringing it back to your seat everyone helps themselves to your fries, but you don't mind. Tomorrow is Saturday, and you can do the same thing all over next week.

1. Students crowd the stands for the basketball games. 2. Dan Johnson and Craig Conner relax by watching the J.V. game; their turn is next! 3. Students aren't the only ones at the games. Parents are faithful fans also. 4. Another basket for FL and the stands go *wild* !