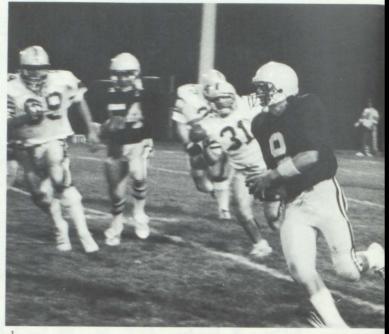

Finally the big moment arrived as the tension mounted for the termination of the Anoka Tornadoes. Although our football team played hard, Anoka prevailed. However, this did not damper spirits because right after the game the alumni dance was held in the gym with the band "Reel to Reel". At the dance were alot of returning graduates with tales of college life. Whatever the case, fun was had by all and this homecoming week was definately the best yet. The class of '88 went out in style.