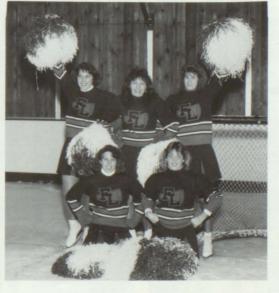

#### SCHOOL SPIRIT IS SCHOOL PRIDE

chool spirit is an element at Forest Lake that is not always readily identified, but is always there. School Spirit is more than just support for outstanding athletic teams, but also the pride and support for everything else that goes on in our school and community. During Homecoming week many students dressed up and took part in the activities. The football stands were packed for the Friday night game. And even though we lost, many enjoyed themselves at the dance afterwards. Spirit and pride is also shown by the number of students who go out for extra curricular activities, both sports and clubs. There is a lot of pride and honor involved in being on a team, even if the win-loss record isn't outstanding. So what if not everyone knows exactly what your group does. Everyong should be proud to be a Ranger because it is the students that make this school as special as it is. Right?!

1.Cheerleaders have SPIRIT! 2. SCOOBIE (JM!!! 3. Jill and Tami,''Juniors'' lean on eachother as they show the results of powderpuff. 4. YAHI!! SENIORS!! 5. Andy and Katie get royal treatment. Dominoes delivered to their car.