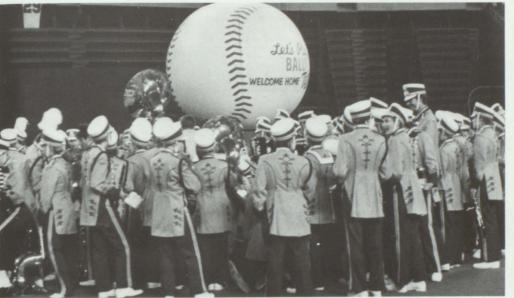

## BAND

or 1987-1988 band members, last year's Pasadena trip was only the beginning — an event that opened the door to many new and exciting opportunities. This year's highlight was the performance at the Twins' World Series Opener.

However, nothing could compare to the phone call inviting them to play at the TWINS' Welcome Home Rally. Many also had the privilege of performing at the World Series Opener. Excitement mounted as members patiently awaited their arrival and lots of smiles appeared as many tried to hide their nervousness. Pleasing such a big crowd was hard, but once again the band pulled together and came through bringing delight to the eyes and ears of the crowds.