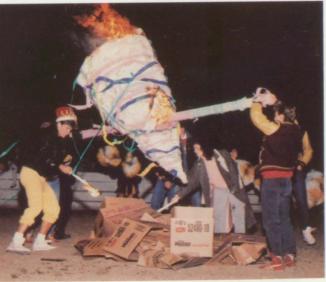

Tuesday was a very important day. Not only was it "Colors Day" so seniors could show off superiority while wearing red, but the coronation that night also decided who of the lucky candidates had been chosen this year's King and Queen. King was Tom Ramboldt and the Queen was Sheila McAvoy. After coronation the traditional Snake Dance was held where the royality torched the paper tornado. Drummers and cheerleaders, along with Tom and Sheila led the parade around the parking lot.