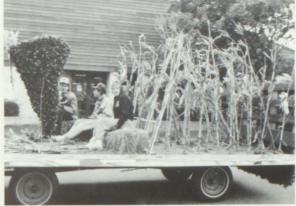

Student Life

1. Tornadoes go up in flames. 2. FFA with the winning float. 3. CONGRATULATION !! 4. Anoka beauties . . . ? 5. The Men, heading for the the storm.

Student Life

 Scott and his "dream" car. 2. Joel, Tom and Denny . . . WILD! 3. Craig, what a van! 4. Parking lot is crowded with cars of all makes and model. 5. Dan, isn't that your parents car? 6. Jim and his car. You touch it, you die!

 Greg Larsen's idea for the FFA's homecoming float succeeds in winning 1st place. 2. Cindy Anderson gives a demonstration in the Education Building at the State Fair. 3. Mr. Marzolf plays auctioneer to auction off dinners for a fund raiser.