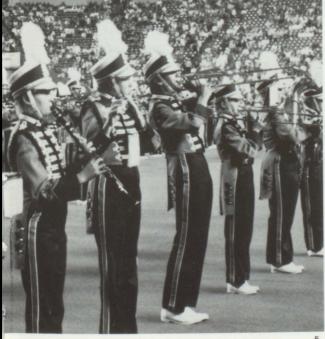

MICHAEL RUTFORD

WAYNE SANDBERG

JULIE ROSS

CHRISTOPHER RYE

TROY SAUNDERS

DONNA SHOBERG

FL Band plays for the opening of the World Series.

MIA SCHNEIDER

## BAND

or 1987-1988 band members, last year's Pasadena trip was only the beginning — an event that opened the door to many new and exciting opportunities. This year's highlight was the performance at the Twins' World Series Opener.

After a summer of marching they returned refreshed and eager to begin a fall season of marching. Their hard work and persistence paid off as phone calls came from as far away as Japan. With such events as playing at the Vikings' game, Christmas concerts, ensemble contests, pep-band, and homecoming, the band was always on the go perfection their muscianship.

However, nothing could compare to the phone call inviting them to play at the TWINS' Welcome Home Rally. Many also had the privilege of performing at the World Series Opener. Excitement mounted as members patiently awaited their arrival and lots of smiles appeared as many tried to hide their nervousness. Pleasing such a big crowd was hard, but once again the band pulled together and came through bringing delight to the eyes and ears of the crowds.