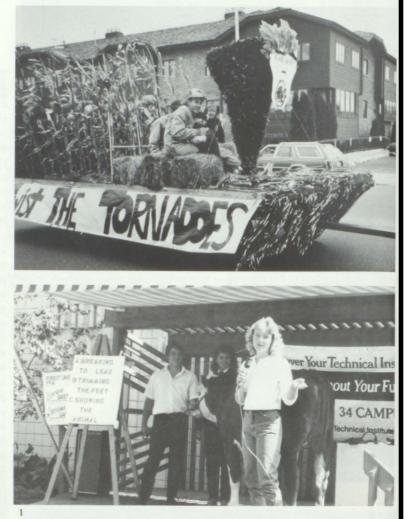

Student Life

1. Tornadoes go up in flames. 2. FFA with the winning float. 3. CONGRATULATION !! 4. Anoka beauties . . . ? 5. The Men, heading for the the storm.

Student Life

 Scott and his "dream" car. 2. Joel, Tom and Denny . . . WILD! 3. Craig, what a van! 4. Parking lot is crowded with cars of all makes and model. 5. Dan, isn't that your parents car? 6. Jim and his car. You touch it, you die!

 Greg Larsen's idea for the FFA's homecoming float succeeds in winning 1st place. 2. Cindy Anderson gives a demonstration in the Education Building at the State Fair. 3. Mr. Marzolf plays auctioneer to auction off dinners for a fund raiser.