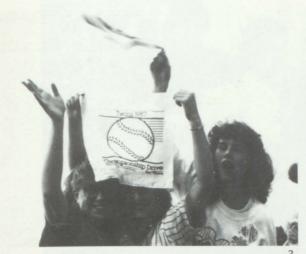

#### MINNESOTA TWINS 1987 WORLD CHAMPS

It's Minnesota Magic time. We're gonna win Twins, we're gonna score... This familiar tune rang out around the state as our own Minnesota Twins, against all beliefs, defeated the odds and took home the World Series pennant. We're all proud of you; from the big city of St. Paul all the way to its suburb Forest Lake. Never was there quite the spirit that this town displayed during the seven games of the World Series . Homer hankies waved wildly and voices were lost as the entire town united to help cheer the "'Underdogs'' on to a victory that won't soon be forgotten. WELL, America do you BELIEVE now?!

Comments the next day were, "It was the best time I ever had!" "Seeing was believing! I touched Kirby Puckett's Hat!"

"My ears were still ringing in first hour."

The Twin Cities came to life when the Twins clinched the Western Division Title one September 28. They won the series in five exciting games. Then we were off to the **WORLD SERIES**! Minnesota had not been in the World Series since 1965. The first two games were played here at home, in the dome that soon would be know to the world as the **THUNDER DOME**. The stands came alive with the waving of Homer Hankies and cheering fans. Dan Gladden's Grand Slam shot the noise level to that greater then a jet. The three games played in St Louis were won by the Cardinals, but that didn't dampen our spirts! St. Louis still had to come back to our dome, the place of the Twins unsurpassed home field record, and the Minnesota fans!