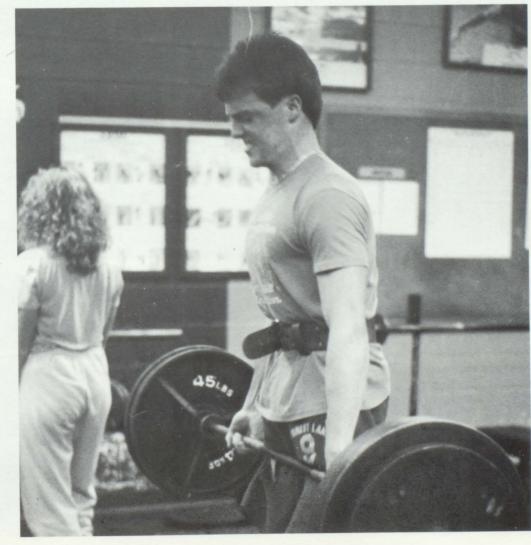

#### CHOICES

A fter years of hard work, in practice and games, select athletes recieve the privilege of being recruited by colleges to participate in athletics. Many things happen during this time period. This is what happens to an averave college recruit.

It starts early by making a name as an athlete. To do this they have to impress coaches and fans with their abilities. Another way of making a name is to attend a recruiting camp. This kind of camp shows scouts how the athlete performs against tough competition. If the athlete does well, then the scouts tell college coaches about the player. Writers from recruiting magazines also attend these camps to find talent to promote their magazine. Once an athlete makes a name, other college coaches and scouts check it out. Recruiting coaches send out questionaires to prospects and wait for a positive reply, then correspondance through mail occurs. This is one of the first stages of recruiting.

During this time, phone calls are also made. If a college has reason to believe that the athlete has an interest in the college program, the coaches call to confirm the interest. These phone calls usually consist of questions about family, ability in sport, how much practice is done, achievements in the sport, other interests, and the amount of interest there is in the college. this is restricted to a certain time period by the NCAA.

Coaches request a visit in person with the athlete. These visits consist of the coach presenting the college in an impressive way. This is done to familiarize the prospect with the college without boring them to death. These presentations may be interesting and appear glamorous to the athlete.

College coaches also try to get the athlete on campus to show them around. The NCAA sets a limit of five expense paid visits for each athlete. The purpose of the visit is to show the athlete the school, campus life, and the athletic programs that are offered. These visits are fun and a good learning experience for the person.

Then the athlete has to make the decision of where to go. Some athletes may go on athletic scholarships to pay for part or all of the college expenses. If they decide to attend a college this way, then they sign a letter of intent stating thet they will attend that particular college. If they don't sign, they may decide to try out for a team and possibly earn a scholarship. This can be a tough route to take.