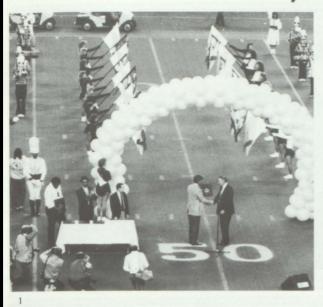

#### MINNESOTA TWINS 1987 WORLD CHAMPS

It's Minnesota Magic time. We're gonna win Twins, we're gonna score... This familiar tune rang out around the state as our own Minnesota Twins, against all beliefs, defeated the odds and took home the World Series pennant. We're all proud of you; from the big city of St. Paul all the way to its suburb Forest Lake. Never was there quite the spirit that this town displayed during the seven games of the World Series . Homer hankies waved wildly and voices were lost as the entire town united to help cheer the "'Underdogs'' on to a victory that won't soon be forgotten. WELL, America do you BELIEVE now?!

**D** o you remember the "Berenguer Boogie"? The FL Band will never forget it. They had the honor of preforming at the Minnesota Twins welcome home rally after the Twins defeated the Detriot Tigers in the American League Championship Series. The Metrodome was filled with over fifty-five thousand adoring fans that filled the air with screams when the Twins marched around the field. Band members came back to school with a night they'll never forget!

Comments the next day were, "It was the best time I ever had!" "Seeing was believing! I touched Kirby Puckett's Hat!"

"My ears were still ringing in first hour."

The Twin Cities came to life when the Twins clinched the Western Division Title one September 28. They won the series in five exciting games. Then we were off to the **WORLD SERIES**! Minnesota had not been in the World Series since 1965. The first two games were played here at home, in the dome that soon would be know to the world as the **THUNDER DOME**. The stands came alive with the waving of Homer Hankies and cheering fans. Dan Gladden's Grand Slam shot the noise level to that greater then a jet. The three games played in St Louis were won by the Cardinals, but that didn't dampen our spirts! St. Louis still had to come back to our dome, the place of the Twins unsurpassed home field record, and the Minnesota fans!

In the 6th game Hrbek helps seal the victory with the second Grand Slam of the series. Slogans such as, "Nobody's Better Undercover!", "Cut the Cards", and "Frankie Sweet Music Viola" hung from ledges of the upper deck. Lights in the IDS windows displayed the saying "WIN TWINS", and there was even a sign flying from the Cathedral, "Allelulia Twins!"

The 7th and deciding game belonged to the Twins. They won it 3-2, beating all the odds. The celebrating continued long after that final out. The streets of the Cities were over run by celebrating Minnesotians cheering for THEIR team, who, for the first time had brought the World Series Pennant to us. The next day there was a ticker tape parade through downtown Minneapolis and ended at the State Capital. Most schools, including Forest Lake, were given half days to attend the festivities. An estimated 4,000,000 Minnesotians participated in this celebration. Anyone who lived in Minnesota during the 1987 World Series and its aftermath will never forget the pandimonia!