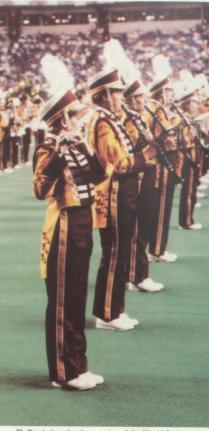

## BAND

or 1987-1988 band members, last year's Pasadena trip was only the beginning — an event that opened the door to many new and exciting opportunities. This year's highlight was the performance at the Twins' World Series Opener.

After a summer of marching they returned refreshed and eager to begin a fall season of marching. Their hard work and persistence paid off as phone calls came from as far away as Japan. With such events as playing at the Vikings' game, Christmas concerts, ensemble contests, pep-band, and homecoming, the band was always on the go perfection their muscianship.

However, nothing could compare to the phone call inviting them to play at the TWINS' Welcome Home Rally. Many also had the privilege of performing at the World Series Opener. Excitement mounted as members patiently awaited their arrival and lots of smiles appeared as many tried to hide their nervousness. Pleasing such a big crowd was hard, but once again the band pulled together and came through bringing delight to the eyes and ears of the crowds.