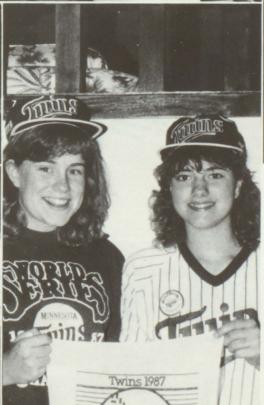

#### MINNESOTA TWINS 1987 WORLD CHAMPS

It's Minnesota Magic time. We're gonna win Twins, we're gonna score... This familiar tune rang out around the state as our own Minnesota Twins, against all beliefs, defeated the odds and took home the World Series pennant. We're all proud of you; from the big city of St. Paul all the way to its suburb Forest Lake. Never was there quite the spirit that this town displayed during the seven games of the World Series . Homer hankies waved wildly and voices were lost as the entire town united to help cheer the "'Underdogs'' on to a victory that won't soon be forgotten. WELL, America do you BELIEVE now?!

## Organizations

1. Jill, Shelly, Katy, and Lisa: It comes with a chauffer? 2. Penny and Chaimie . . . remember sixth grade? 3. Scott Sherwood what a bubble head! 4. The gang basking in the sun. 5. Carleen Blanchard, a "junior" after a harsh game of "powder puff" football. 6. Tara and her blood. 7. Cindy Holsman and Liz Stumbo: true Twins fans. 8. Jill, Denise, and Natlie the good ol' days