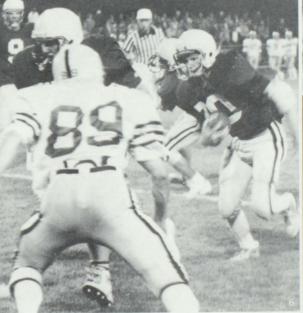

JOEL BOSTON

Football players Whoop it up celebrating another Ranger victory.

SHELIA BRYANT

TERRILL CALLIES

MICHAEL CASSMAN

JAMES CAMPBELL

CHRISTOPHER CHANDLER

COY CHELGREN