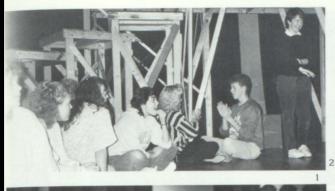

> The crazy times The lows and highs Our tears and smiles Over girls and guys Where ever I go There will always be A bond of love Between my friend and me

 Friends huddle before band begins. 2. She is MY friend! 3. OK guys, what's the plan? 4. Toni and Shannon share Wyatt. 5. This class is #1 and don't you forget it.