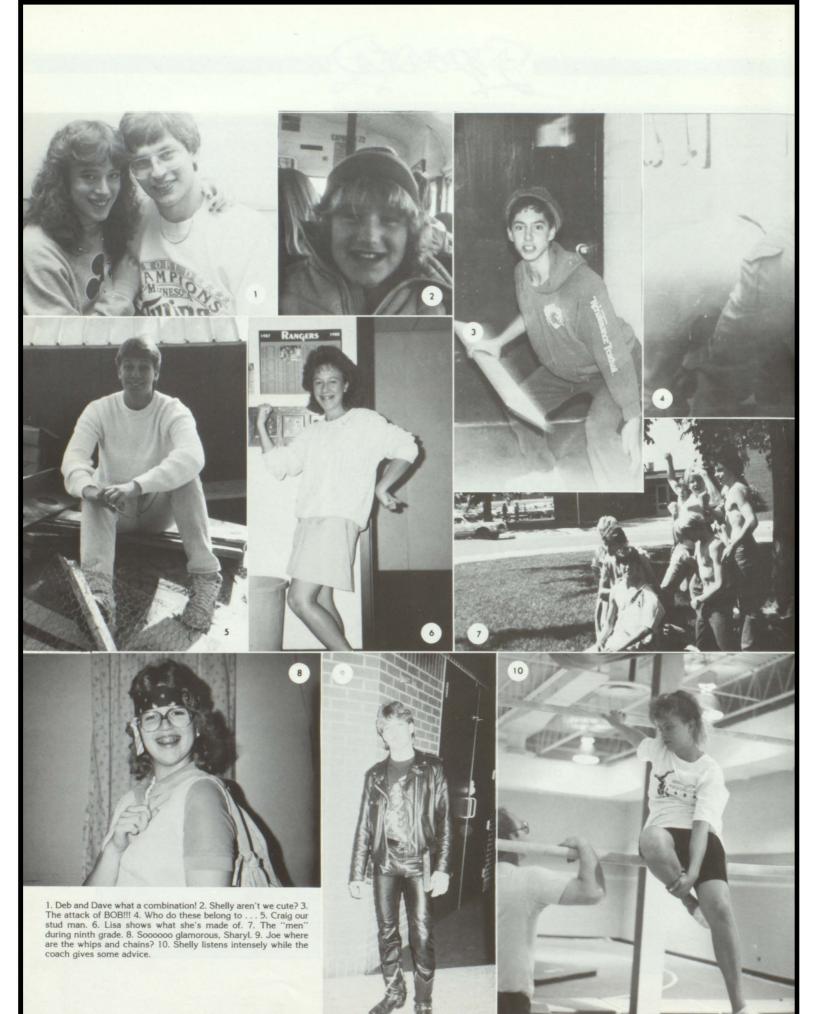

> The crazy times The lows and highs Our tears and smiles Over girls and guys Where ever I go There will always be A bond of love Between my friend and me

 Friends huddle before band begins. 2. She is MY friend! 3. OK guys, what's the plan? 4. Toni and Shannon share Wyatt. 5. This class is #1 and don't you forget it.

1.Cheerleaders have SPIRIT! 2. SCOOBIE (JM!!! 3. Jill and Tami,''Juniors'' lean on eachother as they show the results of powderpuff. 4. YAHI!! SENIORS!! 5. Andy and Katie get royal treatment. Dominoes delivered to their car.