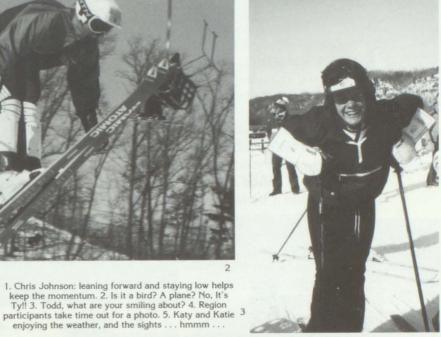

1. Congradulations to our 1987 Homecoming King Tom Ramboldt and Queen Shelia McAvoy. 2. Shelia McAvoy's dreams come true as she is crowned Queen. 3. The Homecoming Canidates: Rich Elliot and Lisa Rose, Russell Stark and Cari Riis, Eric Carter and Shelia McAvoy, Tom Ramboldt and Nicole Grandstrand, Thomas Bance and Janel Schmidt, Andrew Zaske and Kathleen Gross. 4. Tuxes can't hide their true personality! 5. Ooh Ia Ia!