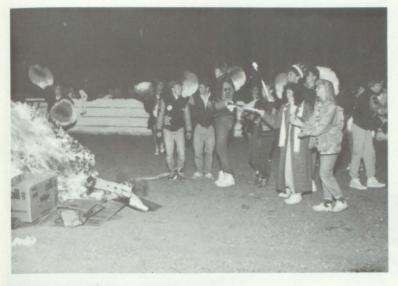

Tuesday was a very important day. Not only was it "Colors Day" so seniors could show off superiority while wearing red, but the coronation that night also decided who of the lucky candidates had been chosen this year's King and Queen. King was Tom Ramboldt and the Queen was Sheila McAvoy. After coronation the traditional Snake Dance was held where the royality torched the paper tornado. Drummers and cheerleaders, along with Tom and Sheila led the parade around the parking lot.

Student Life

1. Tornadoes go up in flames. 2. FFA with the winning float. 3. CONGRATULATION !! 4. Anoka beauties . . . ? 5. The Men, heading for the the storm.

Student Life

 Scott and his "dream" car. 2. Joel, Tom and Denny . . . WILD! 3. Craig, what a van! 4. Parking lot is crowded with cars of all makes and model. 5. Dan, isn't that your parents car? 6. Jim and his car. You touch it, you die!