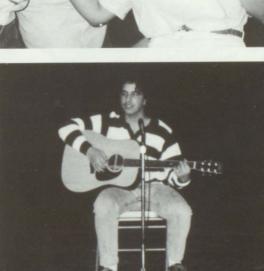

## BAND

or 1987-1988 band members, last year's Pasadena trip was only the beginning — an event that opened the door to many new and exciting opportunities. This year's highlight was the performance at the Twins' World Series Opener.

After a summer of marching they returned refreshed and eager to begin a fall season of marching. Their hard work and persistence paid off as phone calls came from as far away as Japan. With such events as playing at the Vikings' game, Christmas concerts, ensemble contests, pep-band, and homecoming, the band was always on the go perfection their muscianship.

However, nothing could compare to the phone call inviting them to play at the TWINS' Welcome Home Rally. Many also had the privilege of performing at the World Series Opener. Excitement mounted as members patiently awaited their arrival and lots of smiles appeared as many tried to hide their nervousness. Pleasing such a big crowd was hard, but once again the band pulled together and came through bringing delight to the eyes and ears of the crowds.