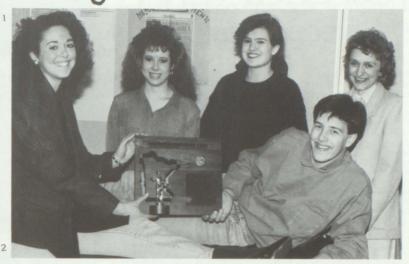

Lincoln-Douglas and Varsity debaters went on to earn state honors during postseason competition. LDer, Chas Mastin placed 3rd at the Lincoln-Douglas State Debate Fiesta. Cocaptains Adam Blons and Monica Houle swept Regions, defending the championship with an undefeated record. They were joined by FL's other Varsity team, Christy McEnerney and Cyndi Rapacke, who placed 3rd. At State, Blons and Houle, seeded second, advanced to octofinals, where they were upset by a team which later went on to the championship round. The loss was later avenged, however, when Blons and Houle once again were undefeated, this time at National Qualifers. Their first place finish earned them a spot at the National Forensic League National Tournament in Nashville, Tennessee this June. They won't be the only FL debaters to make the trip - Mastin is attending in Lincoln Douglas, as well. Tracy Winge qualified as an alternate LDer.

How did this team achieve such a successful season? "It was a team effort," said Co-captain, Monica Houle "We couldn't have done it without everyone's help, from the librarians and janitors, to our coaches, and each other."

Organizations

1. Ohhh, Adam!! 2. Monica Houle, Christy McEnerey, Cyndi Rapacke, Adam Blons, Ms. Sunne... Polo man look out! Nationals here we come! 3. Chas and Tracy breathe a sigh of relief after a tough competition. 4. Trust me, you are set, you are awesome!!! 5. Debate teaches great organizational skills.