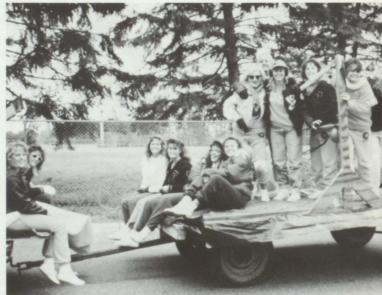

Student Life

1. Tornadoes go up in flames. 2. FFA with the winning float. 3. CONGRATULATION !! 4. Anoka beauties . . . ? 5. The Men, heading for the the storm.

Student Life

 Scott and his "dream" car. 2. Joel, Tom and Denny . . . WILD! 3. Craig, what a van! 4. Parking lot is crowded with cars of all makes and model. 5. Dan, isn't that your parents car? 6. Jim and his car. You touch it, you die!