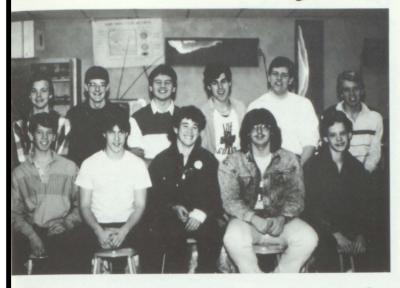

Back: John Masteller, Jeff Smith, Michelle Johnson, Lisa Rose, Jim Campbell, Mr. Wally Conner Front: Nathan Larson, Jeff Young, Shana Wiisanen, Jerome Raymond

ABOVE Jerome, easy and confident before the testing starts. RIGHT Sherry concentrates during the team event. BELOW Cookies + Milk = BRAIN POWER!!