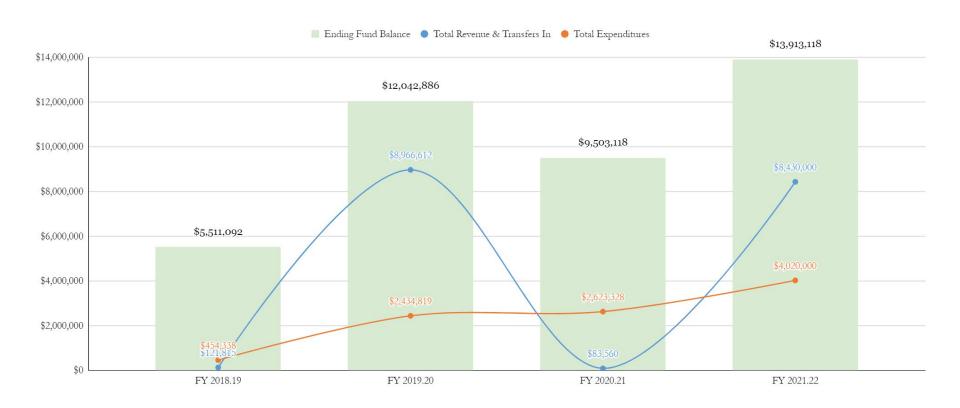

### **GENERAL OBLIGATION BONDS**

Fund 21 is used to account for the District's Bond Fund Balances. An election was held on March 3, 2020, for the purpose of submitting Measure C to the qualified electors of the District, authorizing the issuance of general obligation bonds in the aggregate principal amount of \$28,000,000. The requisite fifty-five percent of the votes cast were in favor of the issuance of the Bonds and Resolution 16 was subsequently passed by the BUSD Board of Trustees on April 21, 2020, which authorized the issuance of \$9 million (\$8,855,000 after service fees) of the Bond to accomplish Measure C projects. The bonds were subsequently underwritten in full by the investment banking firm of Raymond James and were transferred into Fund 21 in May 2020.

Following the District's Budget for Adoption, on November 18, 2021, the District pursued and closed on an additional \$8,330,000 (after services fees) in Series B funding associated with the aforementioned Measure C General Obligation Bond in anticipation of additional costs associated with the Kawana Springs Elementary School modernization project.

As of 1st Interim, the District has budgeted for \$4,020,000 in current year expenditures with a projected ending fund balance of \$13,913,117. That being said, as additional building projects are encumbered against this fund, budgeted expenditures will likewise be adjusted which will in turn influence the District's projected ending fund balance. These changes and future adjustments will be made in alignment with the next Facilities and Bond Projects presentation by the District's Director of Maintenance and Operations and Project Management Firm (RGMK and Associates).