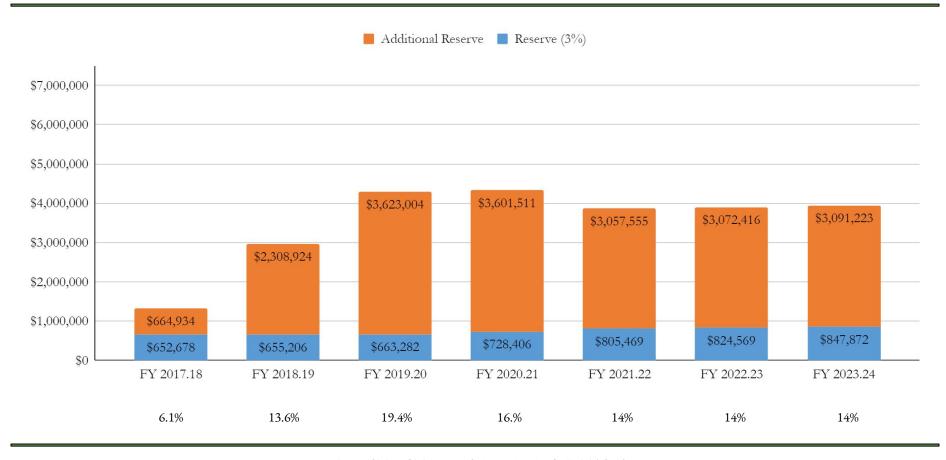

### **MULTI-YEAR PROJECTIONS & RESERVES**

In summary, taking into account the current revenue and expenditure assumptions outlined in the prior sections of this report, the District is currently budgeted at 1st Interim for an operating surplus of \$1,209,567 in FY 2021/22, followed by an operating deficit of -\$1,381,443 in FY 2022/23 and a minor operating deficit of -\$37,060 in FY 2023/24. The District's multi year reserve projection through FY 2023/24 is held fairly flat at around 14% as a proportion of total reserves against projected operating expenditures.

|                    | Actuals     | Actuals     | Budget      | 1st Interim | Updated MYP | Updated MYP |
|--------------------|-------------|-------------|-------------|-------------|-------------|-------------|
|                    | FY 2019/20  | FY 2020/21  | FY 2021/22  | FY 2021/22  | FY 2022/23  | FY 2023/24  |
| Ending Balance     | \$4,956,838 | \$5,423,826 | \$4,942,404 | \$6,633,393 | \$5,251,950 | \$5,214,890 |
| Revolving Cash     | \$2,500     | \$2,500     | \$0         | \$0         | \$0         | \$0         |
| Restricted Funds   | \$670,552   | \$1,093,909 | \$767,100   | \$2,770,368 | \$1,354,965 | \$1,275,794 |
| 3% Reserve Min     | \$663,282   | \$728,406   | \$748,969   | \$805,469   | \$824,569   | \$847,872   |
| Additional Reserve | \$3,623,004 | \$3,601,511 | \$3,426,335 | \$3,057,555 | \$3,072,416 | \$3,091,223 |