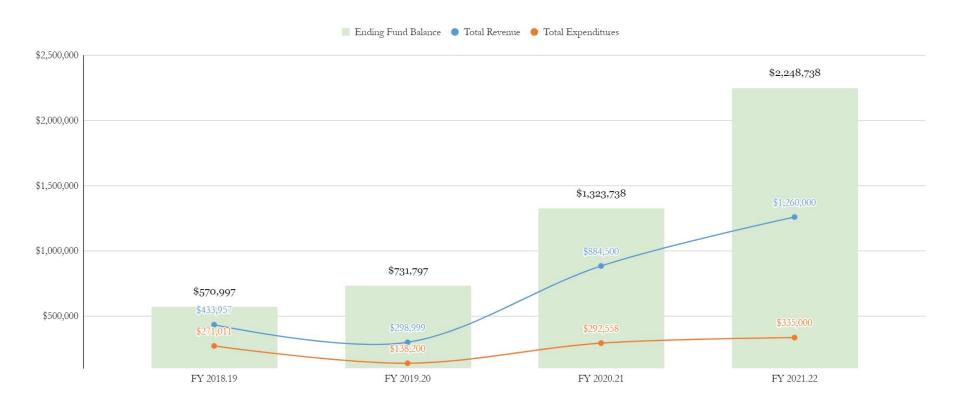

### **DEVELOPER FEES**

Fund 25, the Capital Facilities Fund, accounts for the residential and commercial developer fee revenue that the District receives from Housing Development activity within its geographic service area. Over the past several years, the District has benefited from substantially increased housing development leading to a subsequent increase in developer fee revenue received. Specifically, developer fee revenue has increased from \$433,957 received in FY 2018/19 up to a projected \$1,260,000 in the current fiscal year.

These increases have occurred in conjunction with the District's successful General Obligation Bond campaigns which in turn has resulted in a stepped increase in the Fund Balance due to under-utilization. Although it remains to be seen as to whether the building trend will continue into subsequent years, the District remains hopeful that the additional residential square footage in its service area will result in "downstream" increases to student enrollment into the future.