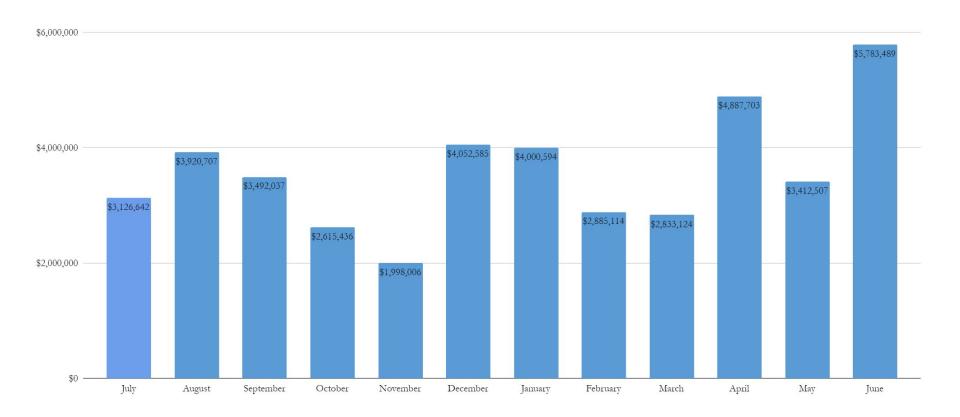

### **CASH PROJECTIONS**

In FY 2020/21, the State of California deferred cash apportionments to School Districts to offset projected (at that time) deficits in the State's budget. Although the State's projected deficit due to COVID operations never materialized and in lieu flipped into a \$75 billion surplus, cash apportionments to School Districts continued as planned. For the Bellevue Union School District, total cash apportionments in FY 2020/21 were estimated at \$2,374,764 and scheduled to be returned to the District in the 2021/22 Fiscal Year. At this point in time, all cash deferrals have been returned to the District – and in conjunction to the various one time grants and learning loss mitigation funding received in the current fiscal year – the District projects a healthy cash balance of \$4,052,584 as of December 2021 with a projected ending cash balance of \$5,783,488 by June 30, 2022.