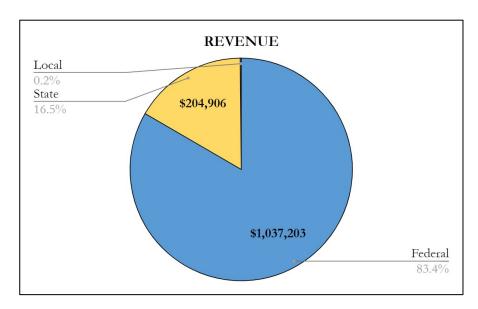

Total Projected Revenue: \$1,244,109

Total Projected Expenditures: \$1,244,109

|                                                           | Fund 01                  | Fund 01                    |              | Fund 01                    | Fund 12           | Fund 13                | Fund 21       | Fund 25            |                            |
|-----------------------------------------------------------|--------------------------|----------------------------|--------------|----------------------------|-------------------|------------------------|---------------|--------------------|----------------------------|
|                                                           | General Fund             | General Fund               | =            | General Fund               | Child Development | Food Service           | Bond Fund     | Developer Fee Fund | All Funds                  |
|                                                           | (Unrestricted)           | (Restricted)               |              | (COMBINED)                 | Cinia Development | Tood Scrvice           | Dona i una    | Developer ree rand | 7111 Tunus                 |
|                                                           |                          |                            |              |                            |                   |                        |               |                    |                            |
| Beginning Balance (7/1)                                   | \$5,118,251              | \$2,780,350                | =            | \$7,898,601                | \$33,000          | \$381,651              | \$14,402,332  | \$2,274,497        | \$24,990,081               |
| A Income                                                  |                          |                            | Ш            |                            |                   |                        |               |                    |                            |
| LCFF 8010-8099                                            | \$20,993,597             | \$358,408                  |              | \$21,352,005               | \$0               | \$0                    | \$0           | \$0                | \$21,352,005               |
| Federal 8100-8299                                         | \$0                      | \$7,865,807                |              | \$7,865,807                | \$0               | \$1,037,203            | \$0           | \$0                | \$8,903,010                |
| State 8300-8599                                           | \$760,776                | \$8,753,917                |              | \$9,514,693                | \$1,945,254       | \$204,906              | \$0           | \$0                | \$11,664,853               |
| Local 8600-8799                                           | \$485,000                | \$1,029,145                | $\mathbf{H}$ | \$1,514,145                | \$0               | \$2,000                | \$50,000      | \$255,000          | \$1,821,145                |
| Total Income                                              | \$22,239,373             | \$18,007,277               | =            | \$40,246,650               | \$1,945,254       | \$1,244,109            | \$50,000      | \$255,000          | \$43,741,013               |
| B Expenditures                                            |                          |                            |              |                            |                   |                        |               |                    |                            |
| Certificated Salaries 1000-1999                           | \$7,089,269              | \$1,831,174                |              | \$8,920,443                | \$0               | \$0                    | \$0           | \$0                | \$8,920,443                |
| Classified Salaries 2000-2999                             | \$2,915,689              | \$2,066,996                |              | \$4,982,685                | \$0               | \$343,963              | \$0           | \$0                | \$5,326,648                |
|                                                           |                          |                            |              |                            |                   |                        |               |                    |                            |
| Employee Benefits 3000-3999  Books and Supplies 4000-4999 | \$3,674,565<br>\$540,250 | \$2,475,342<br>\$1,335,338 |              | \$6,149,908<br>\$1,875,588 | \$0<br>\$0        | \$151,746<br>\$450,150 | \$0<br>\$0    | \$0<br>\$0         | \$6,301,654<br>\$2,325,738 |
|                                                           |                          |                            |              |                            |                   |                        |               |                    |                            |
| Services and Expenditures 5000-5999                       | \$3,596,626              | \$6,294,064                |              | \$9,890,690                | \$1,945,254       | \$298,250              | \$0           | \$0                | \$12,134,194               |
| Capital Outlay 6000-6999                                  | \$0                      | \$150,000                  |              | \$150,000                  | \$0               | \$0                    | \$13,160,500  | \$255,000          | \$13,565,500               |
| Other Outgo 7100-7499                                     | \$7,500                  | \$430,933                  |              | \$438,433                  | \$0               | \$0                    | \$0           | \$0                | \$438,433                  |
| Trf of Indirect Costs 7300-7399                           | -\$430,933               | \$0                        |              | -\$430,933                 | \$0               | \$0                    | \$0           |                    | -\$430,933                 |
| Total Expenditures                                        | \$17,392,966             | \$14,583,848               | =            | \$31,976,814               | \$1,945,254       | \$1,244,109            | \$13,160,500  | \$255,000          | \$48,581,677               |
| C Excess/Deficiency                                       | \$4,846,407              | \$3,423,429                |              | \$8,269,836                | \$0               | \$0                    | -\$13,110,500 | \$0                | -\$4,840,664               |
|                                                           |                          |                            | Ш            |                            |                   |                        |               |                    |                            |
| D Other Financing Sources / Uses                          |                          |                            |              |                            |                   |                        |               |                    |                            |
| Interfund Transfers                                       |                          |                            |              |                            |                   |                        |               |                    |                            |
| In                                                        | \$0                      | \$0                        |              | \$0                        | \$0               | \$0                    | \$0           | \$0                | \$0                        |
| Out                                                       | \$0                      | \$0                        |              | \$0                        | \$0               | \$0                    | \$0           | \$0                | \$0                        |
| Other Sources/Uses                                        |                          |                            |              |                            |                   |                        |               |                    |                            |
| Sources                                                   | \$0                      | \$0                        |              | \$0                        | \$0               | \$0                    | \$0           | \$0                | \$0                        |
| Uses                                                      | \$0                      | \$0                        |              | \$0                        | \$0               | \$0                    | \$0           | \$0                | \$0                        |
| Contributions                                             | -\$5,007,713             | \$5,007,713                | Ш            | \$0                        | \$0               | \$0                    | \$0           | \$0                | \$0                        |
| Total Other Financing Sources / Uses                      | -\$5,007,713             | \$5,007,713                |              | \$0                        | \$0               | \$0                    | \$0           | \$0                | \$0                        |
| E Net Increase/Decrease in Fund Balance                   | -\$161,306               | \$8,431,142                | =            | \$8,269,836                | \$0               | \$0                    | -\$13,110,500 | \$0                | -\$4,840,664               |
|                                                           |                          |                            |              |                            |                   |                        |               |                    |                            |
| F Ending Fund Balance                                     | \$4,956,945              | \$11,211,492               | =            | \$16,168,437               | \$33,000          | \$381,651              | \$1,291,832   | \$2,274,497        | \$20,149,417               |
| Components of Ending Fund Balance                         |                          |                            |              |                            |                   |                        |               |                    |                            |
| Restricted                                                | \$0                      | \$11,211,492               |              | \$11,211,492               | \$33,000          | \$381,651              | \$0           | \$0                | \$11,626,143               |
| Committed                                                 | \$0                      | \$0                        |              | \$0                        | \$0               | \$0                    | \$0           | \$0                | \$0                        |
| Assigned                                                  | \$0                      | \$0                        |              | \$0                        | \$0               | \$0                    | \$1,291,832   | \$2,274,497        | \$3,566,329                |
|                                                           |                          |                            |              |                            |                   |                        |               |                    |                            |
| Reserve for Economic Uncertainity (3%)                    | \$4,956,945              | \$0                        |              | \$4,956,945                | \$0               | \$0                    | \$0           | \$0                | \$4,956,945                |