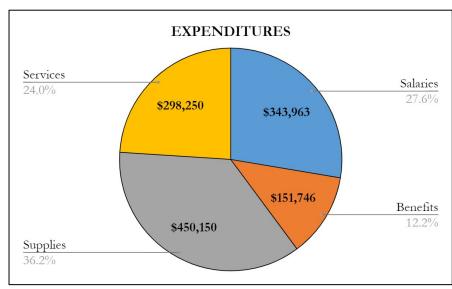

Total Projected Revenue: \$1,244,109

Total Projected Expenditures: \$1,244,109

|                                                           | Fund 01                  | Fund 01                    |              | Fund 01                    | Fund 12           | Fund 13                | Fund 21       | Fund 25            |                            |
|-----------------------------------------------------------|--------------------------|----------------------------|--------------|----------------------------|-------------------|------------------------|---------------|--------------------|----------------------------|
|                                                           | General Fund             | General Fund               | =            | General Fund               | Child Development | Food Service           | Bond Fund     | Developer Fee Fund | All Funds                  |
|                                                           | (Unrestricted)           | (Restricted)               |              | (COMBINED)                 | Cinia Development | Tood Scrvice           | Dona i una    | Developer ree rand | 7111 Tunus                 |
|                                                           |                          |                            |              |                            |                   |                        |               |                    |                            |
| Beginning Balance (7/1)                                   | \$5,118,251              | \$2,780,350                | =            | \$7,898,601                | \$33,000          | \$381,651              | \$14,402,332  | \$2,274,497        | \$24,990,081               |
| A Income                                                  |                          |                            | Ш            |                            |                   |                        |               |                    |                            |
| LCFF 8010-8099                                            | \$20,993,597             | \$358,408                  |              | \$21,352,005               | \$0               | \$0                    | \$0           | \$0                | \$21,352,005               |
| Federal 8100-8299                                         | \$0                      | \$7,865,807                |              | \$7,865,807                | \$0               | \$1,037,203            | \$0           | \$0                | \$8,903,010                |
| State 8300-8599                                           | \$760,776                | \$8,753,917                |              | \$9,514,693                | \$1,945,254       | \$204,906              | \$0           | \$0                | \$11,664,853               |
| Local 8600-8799                                           | \$485,000                | \$1,029,145                | $\mathbf{H}$ | \$1,514,145                | \$0               | \$2,000                | \$50,000      | \$255,000          | \$1,821,145                |
| Total Income                                              | \$22,239,373             | \$18,007,277               | =            | \$40,246,650               | \$1,945,254       | \$1,244,109            | \$50,000      | \$255,000          | \$43,741,013               |
| B Expenditures                                            |                          |                            |              |                            |                   |                        |               |                    |                            |
| Certificated Salaries 1000-1999                           | \$7,089,269              | \$1,831,174                |              | \$8,920,443                | \$0               | \$0                    | \$0           | \$0                | \$8,920,443                |
| Classified Salaries 2000-2999                             | \$2,915,689              | \$2,066,996                |              | \$4,982,685                | \$0               | \$343,963              | \$0           | \$0                | \$5,326,648                |
|                                                           |                          |                            |              |                            |                   |                        |               |                    |                            |
| Employee Benefits 3000-3999  Books and Supplies 4000-4999 | \$3,674,565<br>\$540,250 | \$2,475,342<br>\$1,335,338 |              | \$6,149,908<br>\$1,875,588 | \$0<br>\$0        | \$151,746<br>\$450,150 | \$0<br>\$0    | \$0<br>\$0         | \$6,301,654<br>\$2,325,738 |
|                                                           |                          |                            |              |                            |                   |                        |               |                    |                            |
| Services and Expenditures 5000-5999                       | \$3,596,626              | \$6,294,064                |              | \$9,890,690                | \$1,945,254       | \$298,250              | \$0           | \$0                | \$12,134,194               |
| Capital Outlay 6000-6999                                  | \$0                      | \$150,000                  |              | \$150,000                  | \$0               | \$0                    | \$13,160,500  | \$255,000          | \$13,565,500               |
| Other Outgo 7100-7499                                     | \$7,500                  | \$430,933                  |              | \$438,433                  | \$0               | \$0                    | \$0           | \$0                | \$438,433                  |
| Trf of Indirect Costs 7300-7399                           | -\$430,933               | \$0                        |              | -\$430,933                 | \$0               | \$0                    | \$0           |                    | -\$430,933                 |
| Total Expenditures                                        | \$17,392,966             | \$14,583,848               | =            | \$31,976,814               | \$1,945,254       | \$1,244,109            | \$13,160,500  | \$255,000          | \$48,581,677               |
| C Excess/Deficiency                                       | \$4,846,407              | \$3,423,429                |              | \$8,269,836                | \$0               | \$0                    | -\$13,110,500 | \$0                | -\$4,840,664               |
|                                                           |                          |                            | Ш            |                            |                   |                        |               |                    |                            |
| D Other Financing Sources / Uses                          |                          |                            |              |                            |                   |                        |               |                    |                            |
| Interfund Transfers                                       |                          |                            |              |                            |                   |                        |               |                    |                            |
| In                                                        | \$0                      | \$0                        |              | \$0                        | \$0               | \$0                    | \$0           | \$0                | \$0                        |
| Out                                                       | \$0                      | \$0                        |              | \$0                        | \$0               | \$0                    | \$0           | \$0                | \$0                        |
| Other Sources/Uses                                        |                          |                            |              |                            |                   |                        |               |                    |                            |
| Sources                                                   | \$0                      | \$0                        |              | \$0                        | \$0               | \$0                    | \$0           | \$0                | \$0                        |
| Uses                                                      | \$0                      | \$0                        |              | \$0                        | \$0               | \$0                    | \$0           | \$0                | \$0                        |
| Contributions                                             | -\$5,007,713             | \$5,007,713                | Ш            | \$0                        | \$0               | \$0                    | \$0           | \$0                | \$0                        |
| Total Other Financing Sources / Uses                      | -\$5,007,713             | \$5,007,713                |              | \$0                        | \$0               | \$0                    | \$0           | \$0                | \$0                        |
| E Net Increase/Decrease in Fund Balance                   | -\$161,306               | \$8,431,142                | =            | \$8,269,836                | \$0               | \$0                    | -\$13,110,500 | \$0                | -\$4,840,664               |
|                                                           |                          |                            |              |                            |                   |                        |               |                    |                            |
| F Ending Fund Balance                                     | \$4,956,945              | \$11,211,492               | =            | \$16,168,437               | \$33,000          | \$381,651              | \$1,291,832   | \$2,274,497        | \$20,149,417               |
| Components of Ending Fund Balance                         |                          |                            |              |                            |                   |                        |               |                    |                            |
| Restricted                                                | \$0                      | \$11,211,492               |              | \$11,211,492               | \$33,000          | \$381,651              | \$0           | \$0                | \$11,626,143               |
| Committed                                                 | \$0                      | \$0                        |              | \$0                        | \$0               | \$0                    | \$0           | \$0                | \$0                        |
| Assigned                                                  | \$0                      | \$0                        |              | \$0                        | \$0               | \$0                    | \$1,291,832   | \$2,274,497        | \$3,566,329                |
|                                                           |                          |                            |              |                            |                   |                        |               |                    |                            |
| Reserve for Economic Uncertainity (3%)                    | \$4,956,945              | \$0                        |              | \$4,956,945                | \$0               | \$0                    | \$0           | \$0                | \$4,956,945                |