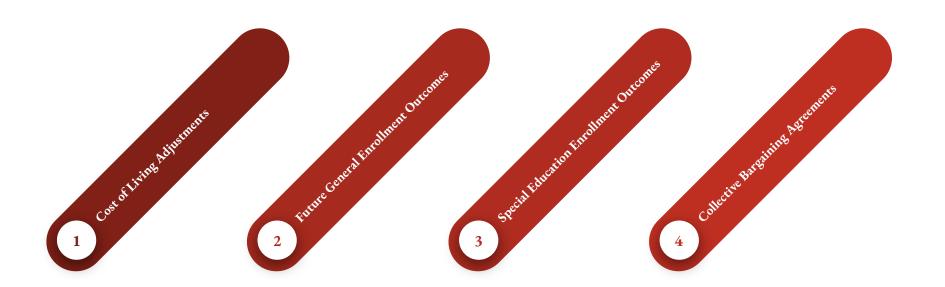

#### **COST OF LIVING ADJUSTMENTS**

The COLA (Cost of Living Adjustment) for FY 2022/23 includes a 6.56% Statutory COLA in addition to a 6.70% Augmentation to the COLA in the current year; these figures have not changed for FY 2022/23. The COLA for the subsequent two fiscal years are being calculated at 5.38% in FY 2023/24 and 4.02% in FY 2024/25 as advised by FCMAT and School Services of California (statewide advisory agencies).

At this time, the District's unrestricted reserve estimates do not take into account the increased cost of future collective bargaining agreements, including settlement with the Bellevue Education Association (BEA) and the Classified School Employees Association (CSEA) in FY 2023/24 and FY 2024/25.