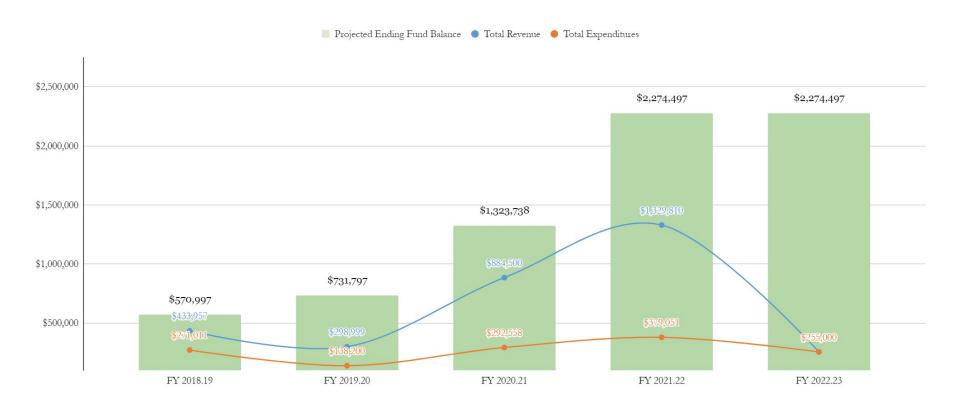

As of 1st Interim, the District has budgeted for \$13,160,500 in current year expenditures with a projected (Fund 21) ending fund balance of \$1,291,832. The majority of these expenditures are related to the Kawana Springs Modernization Project.

As of 1st Interim, the District has a fund balance of \$2,274,497 in Fund 25 associated with the collection of Developer Fees. An accounting of Revenue and Expenditures in Fund 25 is being presented in conjunction with this 1st Interim Report. An increase to the District's Developer Fees (rate per square foot of development) will be presented to the Board in subsequent months as well.