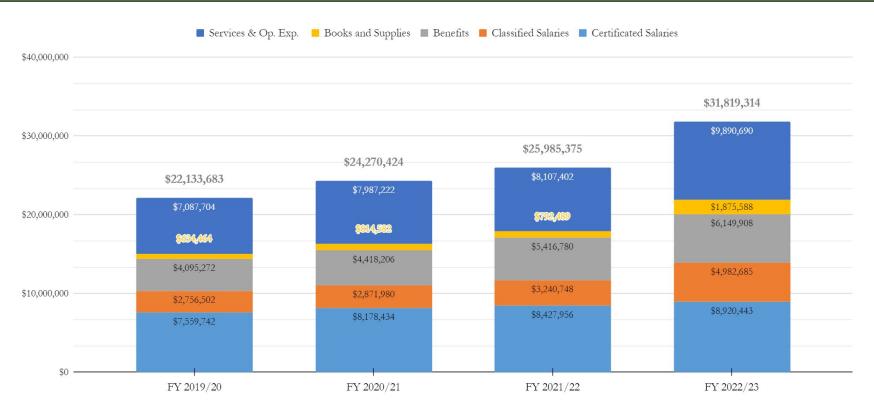

#### **EXPENDITURE PROJECTIONS**

Expenditure projections in the FY 2022/23 Budget and following two fiscal years were adjusted for movement on the salary schedules for each employee (Step and Column), negotiated salary and benefits increases, projected increases to statutory and employee health benefits, and inclusion of new positions outlined in the District's Local Control and Accountability Plan (LCAP). These projected expenditures have been further adjusted as of 1st Interim to reflect actual expenditures as of December 7, 2022 and updated encumbrances for the remainder of the fiscal year.

Certificated Salary expenditures are projected at 1st Interim at \$8,920,433, which reflects a \$1,271,046 decrease as compared to the Budget for Adoption. This reduction is associated with Certificated positions (largely in Special Education) that the District had budgeted for, but due to staffing challenges, needed to pivot to utilizing contracted services. This shift in funding operations is reflected in part by an increase of \$1,106,777 in Services and Operating Expenditures between 1st Interim and the District's prior budget for the current fiscal year. Classified Salary expenditures remain relatively flat over the Adopted / Revised budget at \$4,982,685 but should be noted that it represents a \$1,742,937 increase in expenditures over the prior fiscal year (FY 2021/22, Unaudited). Benefits projections at 1st Interim likewise remain relatively flat at \$6,149,908, while budgeted books and supply expenditures have been reduced by \$293,826 to reflect current year spending projections.

\$1,626,722

\$440,370

\$1,186,352

|                       | Audited<br>Actuals | Audited<br>Actuals | 200 20 | Unaudited<br>Actuals | 45 Day Revise |   | 1st Interim  | 80 9 | MYP + 1      | MYP + 2      |
|-----------------------|--------------------|--------------------|--------|----------------------|---------------|---|--------------|------|--------------|--------------|
|                       | FY 2019/20         | FY 2020/21         |        | FY 2021/22           | FY 2022/23    |   | FY 2022/23   |      | FY 2023/24   | FY 2024/25   |
| Certificated Salaries | \$7,559,742        | \$8,178,434        |        | \$8,427,956          | \$10,191,489  |   | \$8,920,443  |      | \$9,100,285  | \$9,280,127  |
| Classified Salaries   | \$2,756,502        | \$2,871,980        |        | \$3,240,748          | \$4,985,799   |   | \$4,982,685  |      | \$5,062,981  | \$5,143,277  |
| Benefits              | \$4,095,272        | \$4,418,206        |        | \$5,416,780          | \$6,151,984   |   | \$6,149,908  |      | \$6,287,577  | \$6,444,766  |
| Books and Supplies    | \$634,464          | \$814,582          |        | \$792,489            | \$2,169,414   |   | \$1,875,588  |      | \$1,207,919  | \$1,207,919  |
| Services & Op. Exp.   | \$7,087,704        | \$7,987,222        |        | \$8,107,402          | \$8,783,913   |   | \$9,890,690  |      | \$10,016,572 | \$8,573,344  |
| Capital and Other     | -\$24,300          | \$9,761            |        | -\$54,312            | \$7,500       |   | \$157,500    |      | \$0          | \$0          |
| Total                 | \$22,109,383       | \$24,280,185       |        | \$25,931,063         | \$32,290,099  | 6 | \$31,976,814 |      | \$31,675,335 | \$30,649,433 |