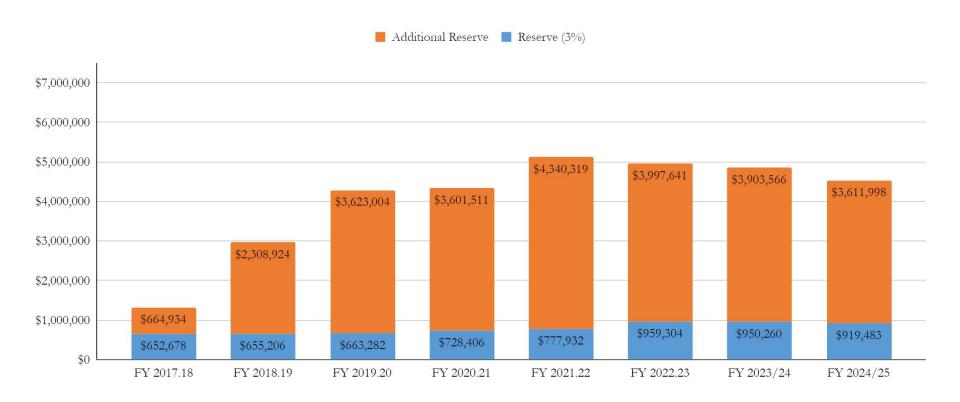

#### **MULTI-YEAR PROJECTIONS & RESERVES**

In summary, taking into account the current revenue and expenditure assumptions outlined in the prior sections of this report, the District is currently budgeted at 1st Interim for a combined (restricted and unrestricted funds) operating surplus of \$8,269,836 in FY 2022/23, followed by planned operating deficit of -\$4,661,163 in FY 2024/25 and a subsequent (planned) operating deficit of -\$3,357,261 in FY 2024/25. The District's multi year unrestricted reserve projection through FY 2024/25 is held fairly flat at around 15% as a proportion of total unrestricted reserves against projected total operating expenditures.

\* Adjusted

|                                 | Audited<br>Actuals | Audited<br>Actuals | Unaudited<br>Actuals | 45 Day Revise        | 1st Interim  | MYP + 1      | <i>MYP</i> + 2 |
|---------------------------------|--------------------|--------------------|----------------------|----------------------|--------------|--------------|----------------|
|                                 | FY 2019/20         | FY 2020/21         | FY 2021/22           | FY 2022/23           | FY 2022/23   | FY 2023/24   | FY 2024/25     |
| Ending Balance                  | \$4,956,838        | \$5,423,826        | \$7,898,601          | \$6,813,219          | \$16,168,437 | \$11,507,275 | \$8,150,013    |
| Revolving Cash                  | \$2,500            | \$2,500            | \$2,500              | \$0                  | \$0          | \$0          | \$0            |
| Restricted Funds                | \$670,552          | \$1,093,909        | \$2,780,350          | \$1,142,493          | \$11,211,492 | \$6,653,449  | \$3,618,533    |
| 3% Reserve Min                  | \$663,282          | \$728,406          | \$777,932            | \$968,703            | \$959,304    | \$950,260    | \$919,483      |
| Additional Reserve              | \$3,623,004        | \$3,601,511        | \$4,340,319          | \$4,702,023          | \$3,997,641  | \$3,903,566  | \$3,611,998    |
| Total Unrestricted<br>Reserve % | 19.4%              | 17.8%              | 19.7%                | <b>17.6%</b> (15.6%) | 15.5%        | 15.3%        | 14.8%          |