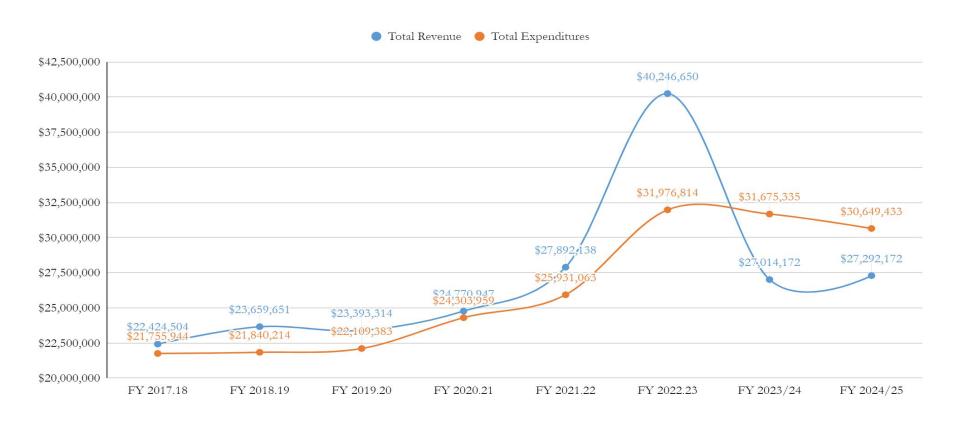

There have been substantial increases in projected revenue between the District's Revised Budget for Adoption and its 1st Interim report. The most substantive updates to the District's Budgeted Revenue following the District's budget for adoption include: (1) a \$441,263 increase in LCFF Revenue associated with increased enrollment (among other factors); (2) a \$5,150,298 increase in recognized Federal Revenue (i.e. ESSER II and ESSER III); and (3) a \$3,331,742 increase in recognized State Revenue (i.e. Expanded Learning Op Grant). In total, taking into account other categorical (one time) revenue sources, overall budgeted Revenue in FY 2022/23 has been increased from \$31,204,717 as of the District's Revised Budget for Adoption to \$40,246,650 as of 1st Interim projections.

#### **MULTI-YEAR PROJECTIONS & RESERVES**

In summary, taking into account the current revenue and expenditure assumptions outlined in the prior sections of this report, the District is currently budgeted at 1st Interim for a combined (restricted and unrestricted funds) operating surplus of \$8,269,836 in FY 2022/23, followed by planned operating deficit of -\$4,661,163 in FY 2024/25 and a subsequent (planned) operating deficit of -\$3,357,261 in FY 2024/25. The District's multi year unrestricted reserve projection through FY 2024/25 is held fairly flat at around 15% as a proportion of total unrestricted reserves against projected total operating expenditures.

<sup>\*</sup> Total Enrollment includes students enrolled through the County Office of Education, but excludes non ADA generating TK Students.

|                | Audited<br>Actuals | Audited<br>Actuals | Unaudited<br>Actuals | 45 Day Revise | 1st Interim  | MYP + 1      | MYP + 2      |
|----------------|--------------------|--------------------|----------------------|---------------|--------------|--------------|--------------|
|                | FY 2019/20         | FY 2020/21         | FY 2021/22           | FY 2022/23    | FY 2022/23   | FY 2023/24   | FY 2024/25   |
| LCFF           | \$18,978,631       | \$18,503,224       | \$19,397,530         | \$20,910,742  | \$21,352,005 | \$21,849,760 | \$22,127,760 |
| Federal        | \$1,479,419        | \$3,212,010        | \$1,559,555          | \$2,715,509   | \$7,865,807  | \$1,197,708  | \$1,197,708  |
| State          | \$2,620,318        | \$2,353,110        | \$5,316,154          | \$6,182,951   | \$9,514,693  | \$2,452,559  | \$2,452,559  |
| Local & Contr. | \$314,947          | \$702,603          | \$1,618,899          | \$1,395,515   | \$1,514,145  | \$1,514,145  | \$1,514,145  |
| Total          | \$23,393,314       | \$24,770,947       | \$27,892,138         | \$31,204,717  | \$40,246,650 | \$27,014,172 | \$27,292,172 |

NOTE: Only Major Expenditure Categories are included above. Reference Expenditure Table for Additional Details.

|                     | Audited<br>Actuals | Audited<br>Actuals | Unaudited<br>Actuals | 45 Day Revise | 1st Interim  | MYP + 1      | <i>MYP</i> + 2 |
|---------------------|--------------------|--------------------|----------------------|---------------|--------------|--------------|----------------|
|                     | FY 2019/20         | FY 2020/21         | FY 2021/22           | FY 2022/23    | FY 2022/23   | FY 2023/24   | FY 2024/25     |
| Beginning Balance * | \$3,672,907        | \$4,956,838        | \$5,937,526          | \$7,898,601   | \$7,898,601  | \$16,168,437 | \$11,507,275   |
| Revenue             | \$23,393,314       | \$24,770,947       | \$27,892,138         | \$31,204,717  | \$40,246,650 | \$27,014,172 | \$27,292,172   |
| Expenditures        | \$22,109,383       | \$24,303,959       | \$25,931,063         | \$32,290,099  | \$31,976,814 | \$31,675,335 | \$30,649,433   |
| Net                 | \$1,283,931        | \$466,988          | \$1,961,075          | -\$1,085,382  | \$8,269,836  | -\$4,661,163 | -\$3,357,261   |
| Ending Balance      | \$4,956,838        | \$5,423,826        | \$7,898,601          | \$6,813,219   | \$16,168,437 | \$11,507,275 | \$8,150,013    |