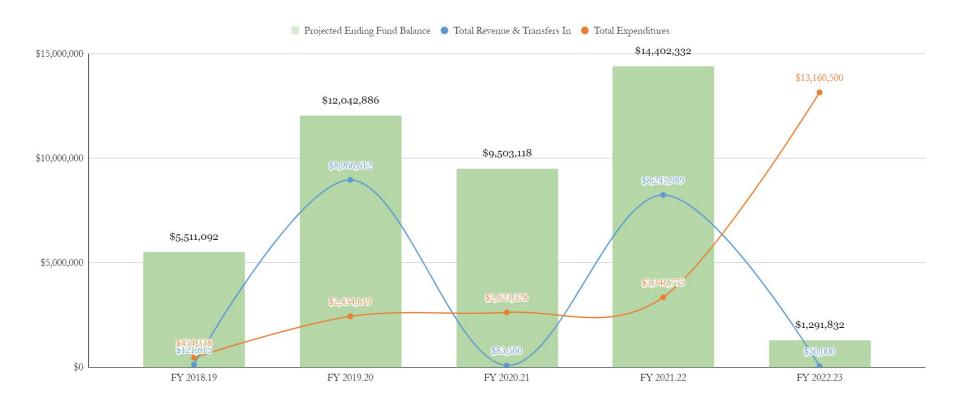

#### **GENERAL OBLIGATION BONDS**

Fund 21 is used to account for the District's Bond Fund Balances. An election was held on March 3, 2020, for the purpose of submitting Measure C to the qualified electors of the District, authorizing the issuance of general obligation bonds in the aggregate principal amount of \$28,000,000. The requisite fifty-five percent of the votes cast were in favor of the issuance of the Bonds and Resolution 16 was subsequently passed by the BUSD Board of Trustees on April 21, 2020, which authorized the issuance of \$9 million (\$8,855,000 after service fees) of the Bond to accomplish Measure C projects. The bonds were subsequently underwritten in full by the investment banking firm of Raymond James and were transferred into Fund 21 in May 2020.

Following the District's Budget for Adoption, on November 18, 2021, the District pursued and closed on an additional \$8,330,000 (after services fees) in Series B funding associated with the aforementioned Measure C General Obligation Bond in anticipation of additional costs associated with the Kawana Springs Elementary School modernization project.

As of 1st Interim, the District has budgeted for \$13,160,500 in current year expenditures with a projected (Fund 21) ending fund balance of \$1,291,832. The majority of these expenditures are related to the Kawana Springs Modernization Project.