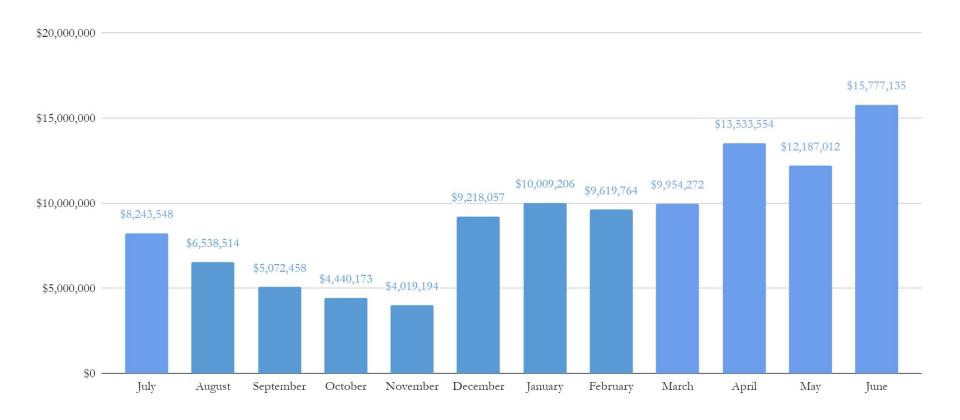

As of 1st Interim, the District has budgeted for \$13,160,500 in current year expenditures with a projected (Fund 21) ending fund balance of \$1,291,832. The majority of these expenditures are related to the Kawana Springs Modernization Project.