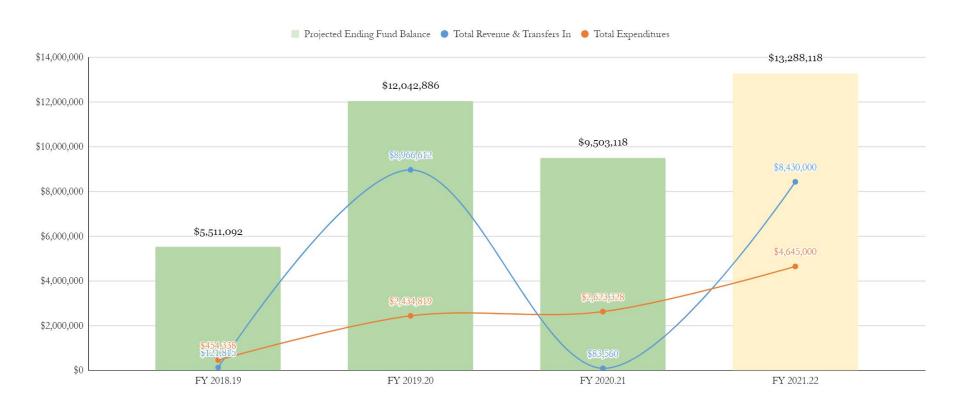

As of 2nd Interim, the District has budgeted for \$4,645,000 in current year expenditures with a projected ending fund balance of \$13,288,118. That being said, as additional building projects are encumbered against this fund, budgeted expenditures will likewise be adjusted which will in turn influence the District's projected ending fund balance. These changes and future adjustments will be made in alignment with the next Facilities and Bond Projects presentation by the District's Director of Maintenance and Operations and Project Management Firm (RGMK and Associates).