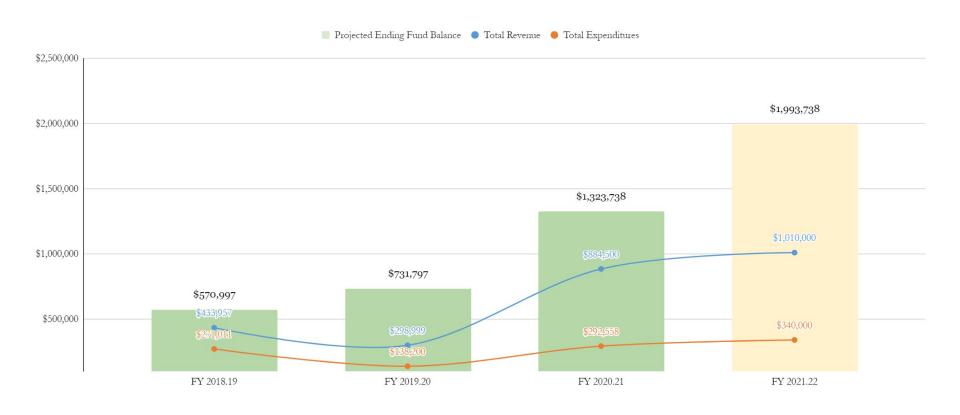

#### **DEVELOPER FEES**

Fund 25, the Capital Facilities Fund, accounts for the residential and commercial developer fee revenue that the District receives from Housing Development activity within its geographic service area. Over the past several years, the District has benefited from substantially increased housing development leading to a subsequent increase in developer fee revenue received. Specifically, developer fee revenue has increased from \$433,957 received in FY 2018/19 up to a projected \$1,010,000 in the current fiscal year (as of 2nd Interim). These increases have occurred in conjunction with the District's successful General Obligation Bond campaigns which in turn has resulted in a stepped increase in the Fund Balance due to under-utilization. Although it remains to be seen as to whether the building trend will continue into subsequent years, the District remains hopeful that the additional residential square footage in its service area will result in "downstream" increases to student enrollment into the future.