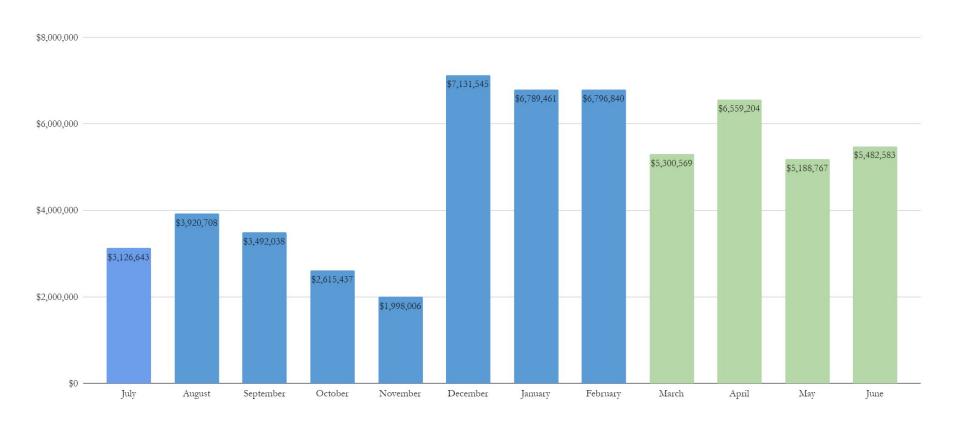

#### **CASH PROJECTIONS**

In FY 2020/21, the State of California deferred cash apportionments to School Districts to offset projected (at that time) deficits in the State's budget. Although the State's projected deficit due to COVID operations never materialized and in lieu flipped into a \$75 billion surplus, cash apportionments to School Districts continued as planned. For the Bellevue Union School District, total cash apportionments in FY 2020/21 were estimated at \$2,374,764 and scheduled to be returned to the District in the 2021/22 Fiscal Year. At this point in time, all cash deferrals have been returned to the District – and in conjunction to the various one time grants and learning loss mitigation funding received in the current fiscal year – the District projects a healthy cash balance of \$6,796,840 as of February 2022 with a projected ending cash balance of \$5,482,583 by June 30, 2022.