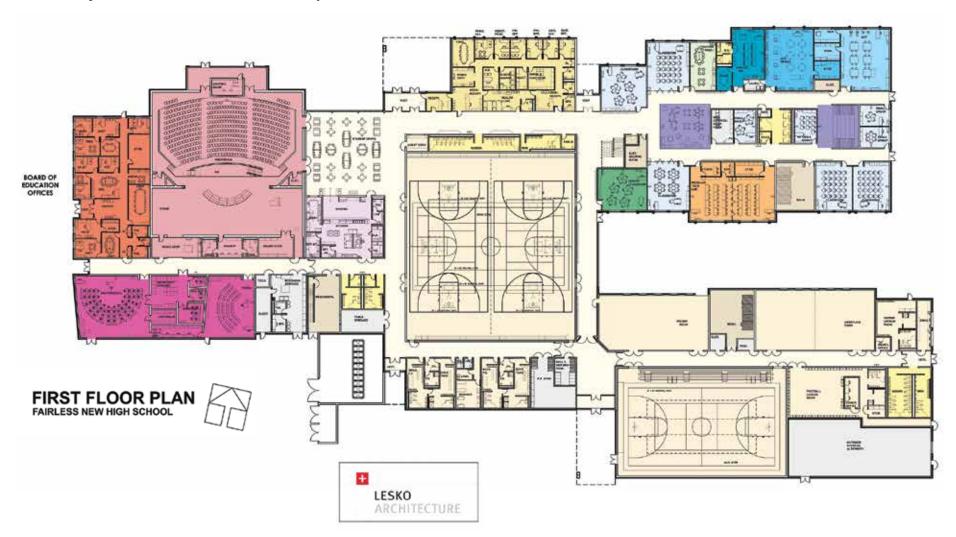

# Plans for the "NEW" Fairless High School

The district continues to design the plans for the new Fairless High School. The two pictures below are a front elevation view, which will face Seventh Street, and the current floor plan. The new building will be located where the baseball field is located. The new high school will include an auditorium, board offices, and auxiliary athletic facilities, which includes a concession stand and public restrooms for the stadium. Plans are being finalized to construct a new baseball field in the open area behind the Fairless Elementary School.