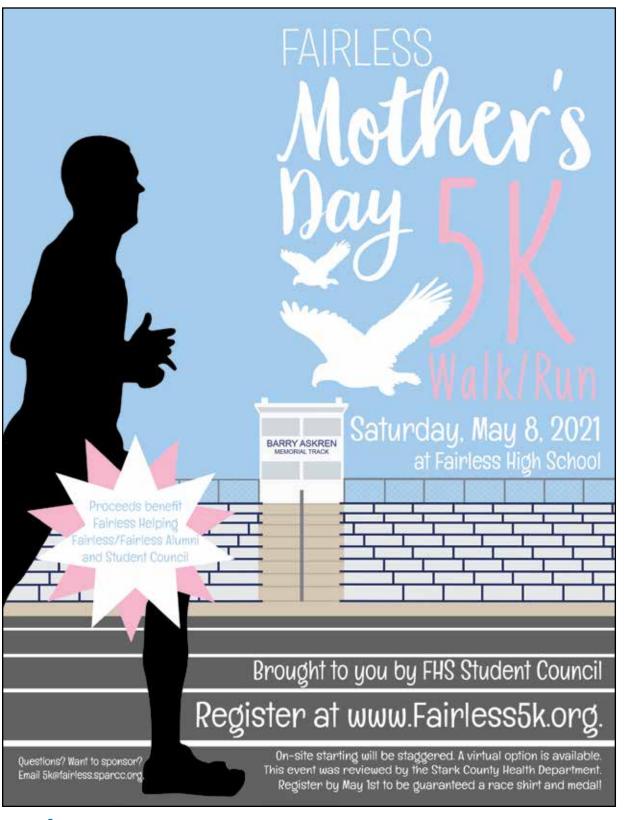

### Mother's Day 5K

Fairless High School Student Council has been hard at work planning the 2021 Mother's Day 5k Walk/Run. The planning process involved much collaboration between Student Council, the Stark County Health Department, and Fairless administration. We are excited to announce that an on-site 5k will be held Saturday, May 8, 2021 at Fairless High School. An option to participate virtually will be available as well. Proceeds from the event will be divided to benefit Student Council and Fairless Helping Fairless/Fairless Alumni.

The 5k Walk/Run will start and finish on the Barry Askren Memorial Track at Fairless High School and will travel through the Village of Brewster. This event is designed for walking and running, to accommodate all members of the Fairless community.

More information about this event and a digital registration form can be found at www.Fairless5k.org.