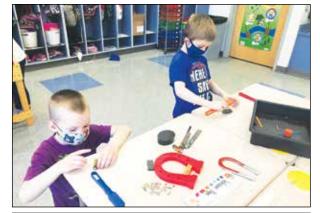

### **Third Grade**

Third graders are learning about different types of energy. So far, they have explored electrical, magnetic, heat, light, and sound energy by participating in various experiments. All students made their very own flashlights, kaleidoscopes, and propellers.