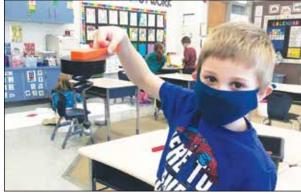

### **Third Grade**

Third graders are learning about different types of energy. So far, they have explored electrical, magnetic, heat, light, and sound energy by participating in various experiments. All students made their very own flashlights, kaleidoscopes, and propellers.