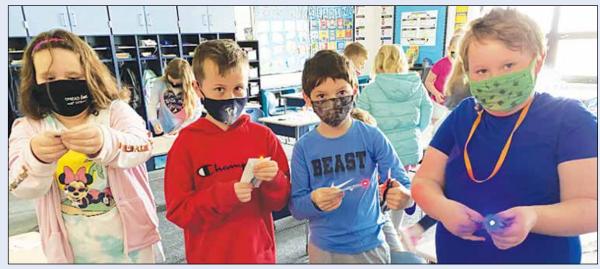

### **Third Grade**

Third graders are learning about different types of energy. So far, they have explored electrical, magnetic, heat, light, and sound energy by participating in various experiments. All students made their very own flashlights, kaleidoscopes, and propellers.