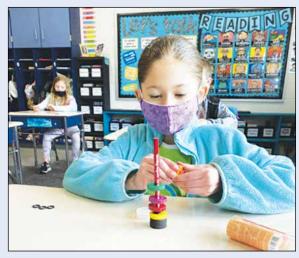

### **Third Grade**

Third graders are learning about different types of energy. So far, they have explored electrical, magnetic, heat, light, and sound energy by participating in various experiments. All students made their very own flashlights, kaleidoscopes, and propellers.