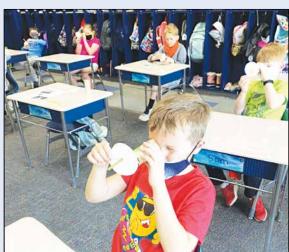

### **Third Grade**

Third graders are learning about different types of energy. So far, they have explored electrical, magnetic, heat, light, and sound energy by participating in various experiments. All students made their very own flashlights, kaleidoscopes, and propellers.