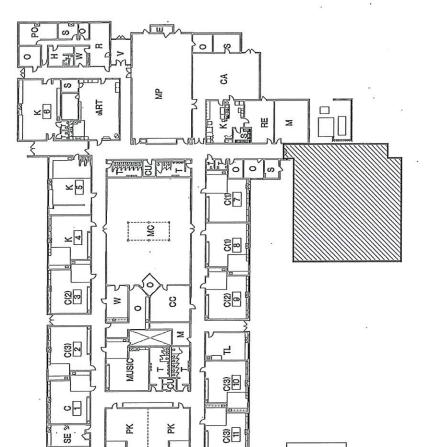

ity |
|--------------------------|-----------------------------------|--------------------|----------|
| (K-2) Lower Elementary   | 0                                 | 20                 | 0        |
| (3-5) Upper Elementary   |                                   | 25                 | 0        |
| (6-8) Junior High        |                                   | 22.5               | 0        |
| (9-12) High School       |                                   | 21.25              | 0        |
| Total                    | 0                                 |                    | 0        |

Projected 5-Year Enrollment 363.0

Utilization Percentage 107%

(Projected 5-Year Enrollment / Total Capacity)

Please transfer applicable information to the Utilization Summary on Page 6 of the application.





[24]

3

N OAKLEY PARK ELEMENTARY SCHOOL

K - 2 GRADE - 7 TEACHING STATIONS 3 - 5 GRADE - 8 TEACHING STATIONS

Printed Name

### **Project Sheet**

| Description of Proposal/Series 1                                                                                                    | Remodeling - Media (                                                                    |                                                                                                                             |                                                         |                                                                  |
|-------------------------------------------------------------------------------------------------------------------------------------|--------------------------------------