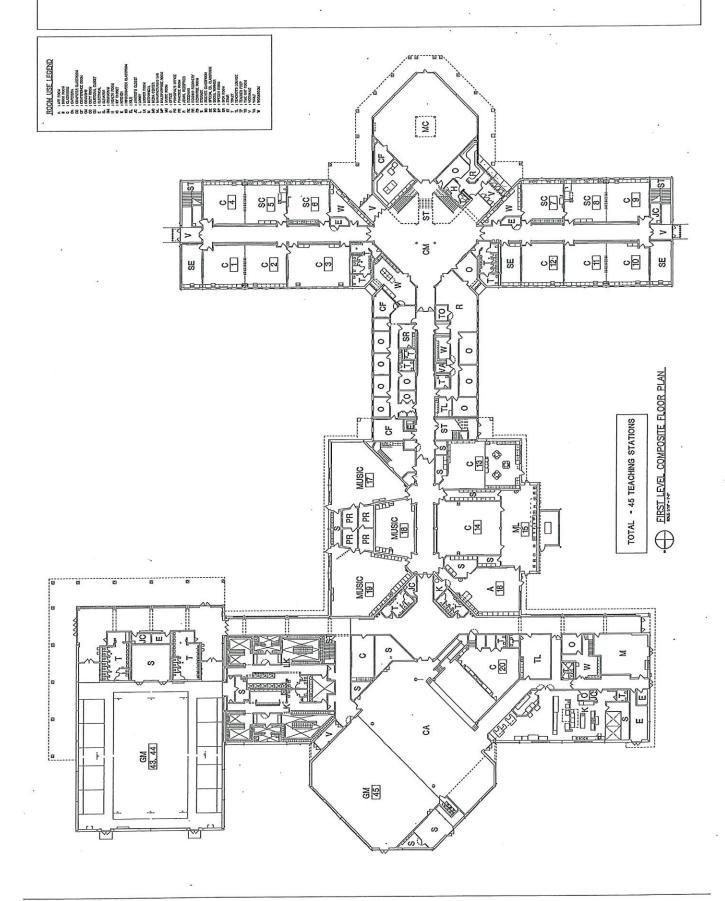

|          |
|------------------------|-----------------------|----------|----------|
| Closed                 | Stations              | Factor   | Capacity |
| (K-2) Lower Elementary | 0                     | 20       | 0        |
| (3-5) Upper Elementary |                       | 25       | 0        |
| (6-8) Junior High      |                       | 22.5     | 0        |
| (9-12) High School     |                       | 21.25    | 0        |
| Total                  | 0                     |          | . D      |

Projected 5-Year Enrollment 799.0

Utilization Percentage 79%

(Projected 5-Year Enrollment / Total Capacity)

Please transfer applicable information to the Utilization Summary on Page 6 of the application.

## SARAH BANKS MIDDLE SCHOOL

MALLED LAKE CONSOLIDATED SCHOOLS





# 





## **Project Sheet**

|