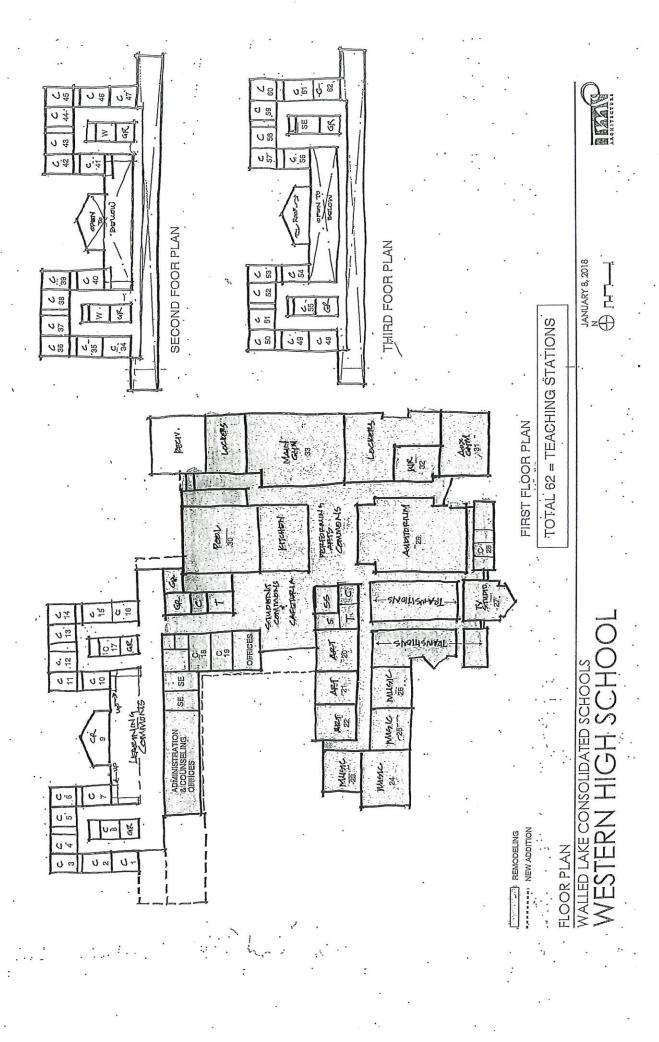

acity |
|--------------------------|-----------------------------------|--------------------|----------|
| (K-2) Lower Elementary   | 0                                 | 20                 | 0        |
| (3-5) Upper Elementary   |                                   | 25                 | 0        |
| (6-8) Junior High        |                                   | 22.5               | 0        |
| (9-12) High School       | 50                                | 21.25              | 1,063    |
| Total                    | 50                                |                    | 1062.5   |

Projected 5-Year Enrollment 1069.0

Utilization Percentage 81%

(Projected 5-Year Enrollment / Total Capacity)

Please transfer applicable information to the Utilization Summary on Page 6 of the application.



# Project Sheet

| New Early Childhood Center                                             |