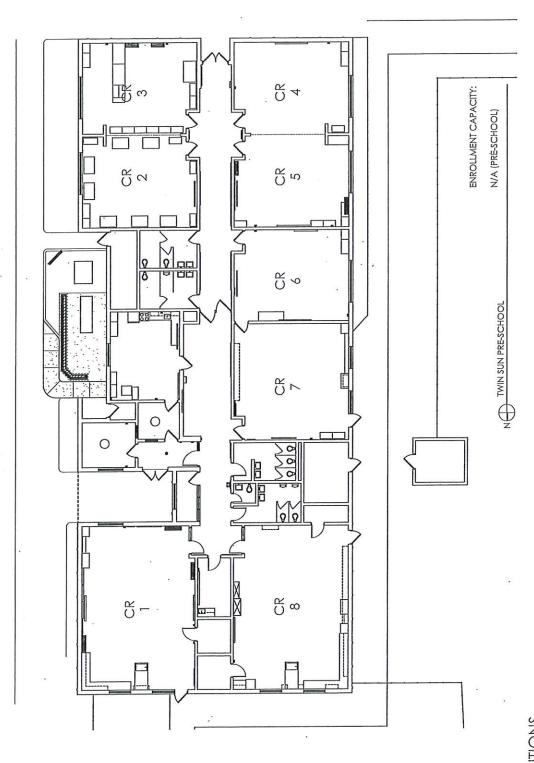

|       |           | \$69,285.09  |
| Instructional Technology     |     |            |       |       |           | \$0.00       |
| Loose Furnishing/Equipment   |     |            |       |       |           | \$134,205.82 |
| Buses                        |     |            |       |       |           | \$0.00       |
| Site Work                    |     |            |       |       |           | \$163,109.01 |
| Site Acquisition             |     |            |       |       |           | \$0.00       |
| Architectural Fees and Costs |     |            |       |       |           | \$37,555.76  |
| CM Fees and Costs            |     |            |       |       |           | \$19,585.33  |
|                              | TO  | OTAL COSTS |       |       |           | \$727,858    |



JANUARY 2018

WALLED LAKE CONSOLIDATED SCHOOLS
TWIN SUN PRE-SCHO EXISTING CONDITIONS

# **Project Sheet**

| ceil<br>AHI<br>equ<br>Instructional Technology Description Upg<br>Auc                            |                                                                                                         | ftner; Provide backflons; Upgrade Electrica<br>ace Exterior Lights wi