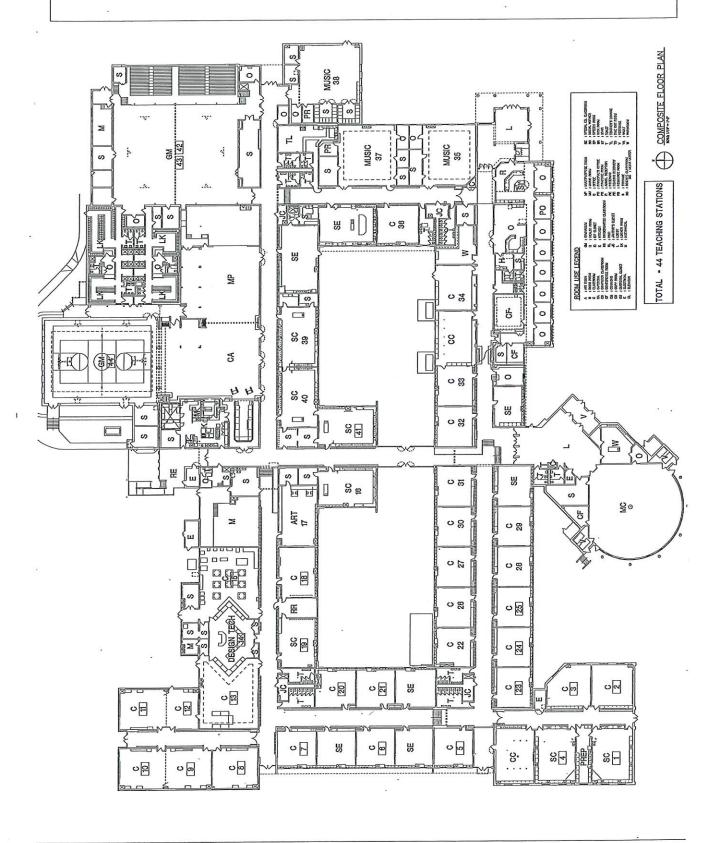

Capacity |
|------------------------|-----------------------------------|----------|----------|
| (K-2) Lower Elementary | 0                                 | . 20     | 0        |
| (3-5) Upper Elementary |                                   | 25       | . 0      |
| (6-8) Junior High      |                                   | 22.5     | 0        |
| (9-12) High School     |                                   | 21.25    | . 0      |
| Total                  | 0                                 |          | 0        |

Projected 5-Year Enrollment 781.0

Utilization Percentage 79%

(Projected 5-Year Enrollment / Total Capacity)

Please transfer applicable information to the Utilization Summary on Page 6 of the application.

## RD H. SMART MIDDLE SCHOOL **MALLED LAKE CONSOLIDATED SCHOOLS**





Printed Name

#### **Project Sheet**

#### Walnut Creek Middle School Project No. [n] 16 Description of Proposal/Series 1 Description of Proposal/Series 2 Music Classroom Upgrades (Acoustical & Storage); Stage Curtains and Sound System Description of Proposal/Series 3 Upgrades; Replace Roof; Replace interior ceiling tile; Replace flooring; Restroom Upgrades; Energy Management System Replacement; Provide backflow preventer; Replace boilers; Replace Chillers; Replace exhaust fans; Replace Exterior Lights with LED; Replace Emergency Generator Upgrade large group instruction technology; Short Throw Projector; Projection Screen; Instructional Technology Description Audio/Video Cabling; Document Camera; Desktop PC; Speakers; Long Throw Projector; Wireless MIC/Wired Microphone; LCD Screens Pavi