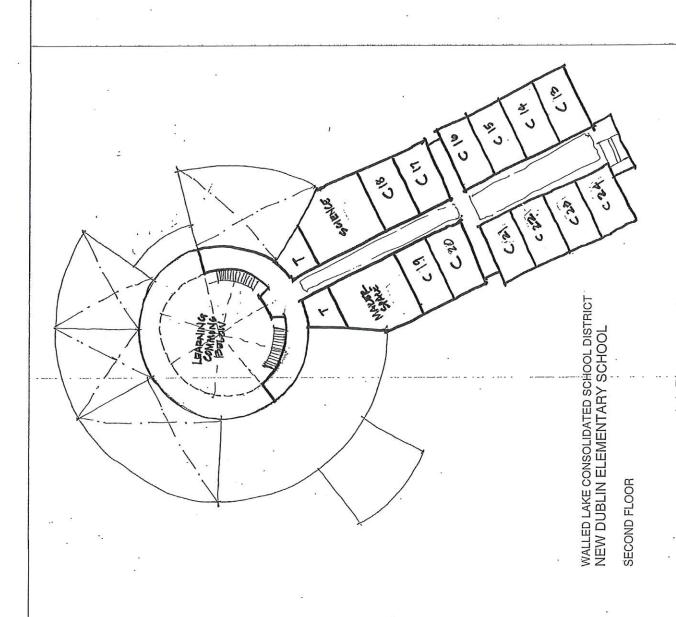

pacity |
|--------------------------|-----------------------------------|--------------------|----------|
| (K-2) Lower Elementary   | 10                                | 20                 | 200      |
| (3-5) Upper Elementary   | 12                                | 25                 | 300      |
| (6-8) Junior High        |                                   | 22.5               | 0        |
| (9-12) High School       |                                   | 21.25              | 0        |
| Total                    | 22                                |                    | 500      |

Projected 5-Year Enrollment 54

Utilization Percentage 100%

(Projected 5-Year Enrollment / Total Capacity)

Please transfer applicable information to the Utilization Summary on Page 6 of the application.





### **Project Sheet**

| <b>Glengary Elementary School</b>      | 8                            | » g                                                        | Project No. [n]                                                                                 | 3                                     |
|----------------------------------------|------------------------------|------------------------------------------------------------|-------------------------------------------------------------------------------------------------|---------------------------------------|
| Description of Proposal/Series 1       |                              |                                                            | mmons; Music Classroo