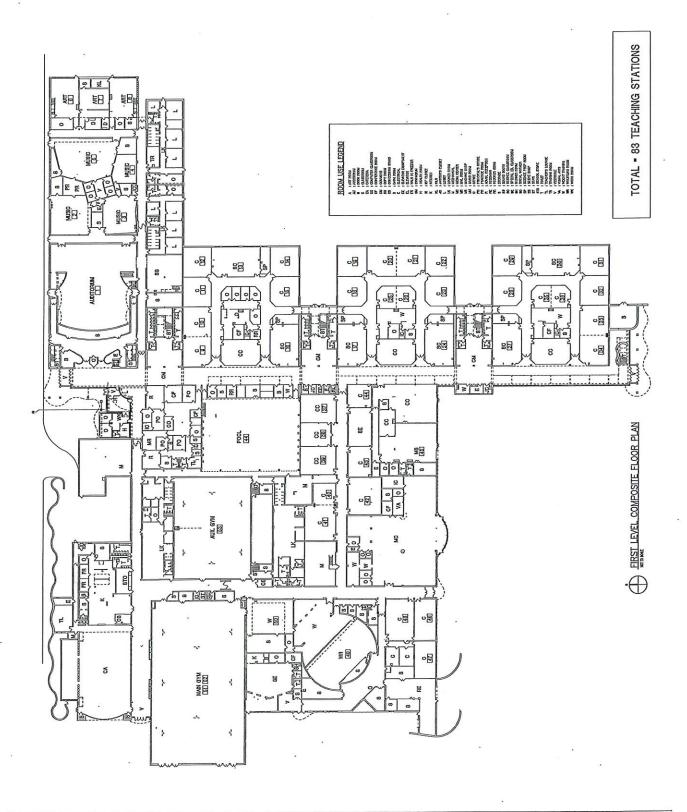

----|--------------------|----------|
| (K-2) Lower Elementary | 0                                 | 20                 | Ö        |
| (3-5) Upper Elementary |                                   | 25                 | 0        |
| (6-8) Junior High      |                                   | 22.5               | 0        |
| (9-12) High School     |                                   | 21.25              | 0        |
| Total                  | 0                                 |                    | <b>.</b> |

Projected 5-Year Enrollment 1450.0

Utilization Percentage 82%

(Projected 5-Year Enrollment / Total Capacity)

Please transfer applicable information to the Utilization Summary on Page 6 of the application.

## WALLED LAKE CENTRAL HIGH SCHOOL

**MAFFED LAKE CONSOLIDATED SCHOOLS** 





# MALLED LAKE CENTRAL HIGH SCHOOL WALLED LAKE CONSOLIDATED SCHOOLS





## **Project Sheet**

| Northern High School                                                               |                                                                                                                    | . Pi                                       | oject No. [n]                                 | 18                                       |
|------------------------------------------------------------------------------------|--------------------------------------------------------------------------------------------------------------------|--------------------------------------------|-----------------------------------------------|------------------------------------------|
| Description of Proposa