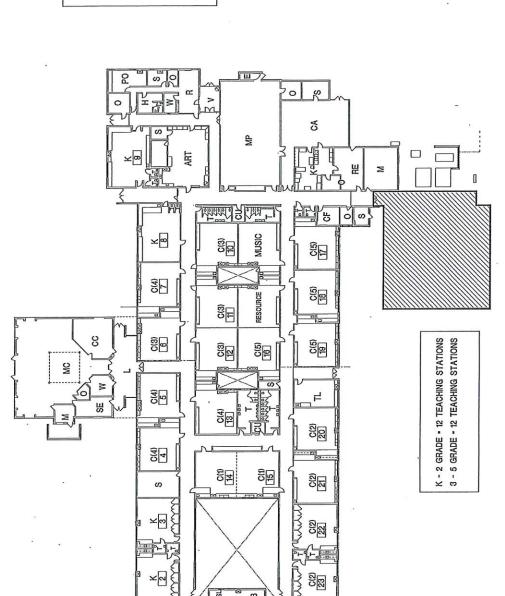

----------------------------|----------|----------|
| (K-2) Lower Elementary   | 0                                 | 20       | 0        |
| . (3-5) Upper Elementary |                                   | 25       | 0        |
| (6-8) Junior High        |                                   | 22.5     | 0        |
| (9-12) High School       |                                   | 21.25    | 0        |
| Total                    | 0                                 |          | .0       |

Projected 5-Year Enrollment 62

Utilization Percentage 115%

(Projected 5-Year Enrollment / Total Capacity)

Please transfer applicable information to the Utilization Summary on Page 6 of the application.



### EXISTING CONDITIONS WALLED LAKE CONSOLIDATED SCHOOLS KEITH ELEMENTARY SCHOOL

COMPOSITE FLOOR PLAN



<del>S</del>-

C(2)

C43

SE

### **Project Sheet**

### 7 Project No. [n] Loon Lake Elementary School Description of Proposal/Series 1 Gym Addition; Remodeling - Media Center/Learning Commons; Music Classroom Description of Proposal/Series 2 Upgrades (Acoustical & Storage); Enhance Exterior Canopy; Major Remodeling-Cafeteria; Upgrade Corridor walls for smoke rating; Exterior wall metal panel replacement; Replace windows; Replace Exterior Doors at Courtyards; Replace Roof; Replace interior ceilings; Replace carpet/VCT; Upgrade Classroom Casework; Restroom Upgrades: Provide backflow preventer; Replace boilers; Replace AHU; Replace exhaust fans; Add Fire Suppression System; Upgrade Electrical Distribution - replace panels; Upgrade existing outlets to tamper proof; Replace Exterior Lights w