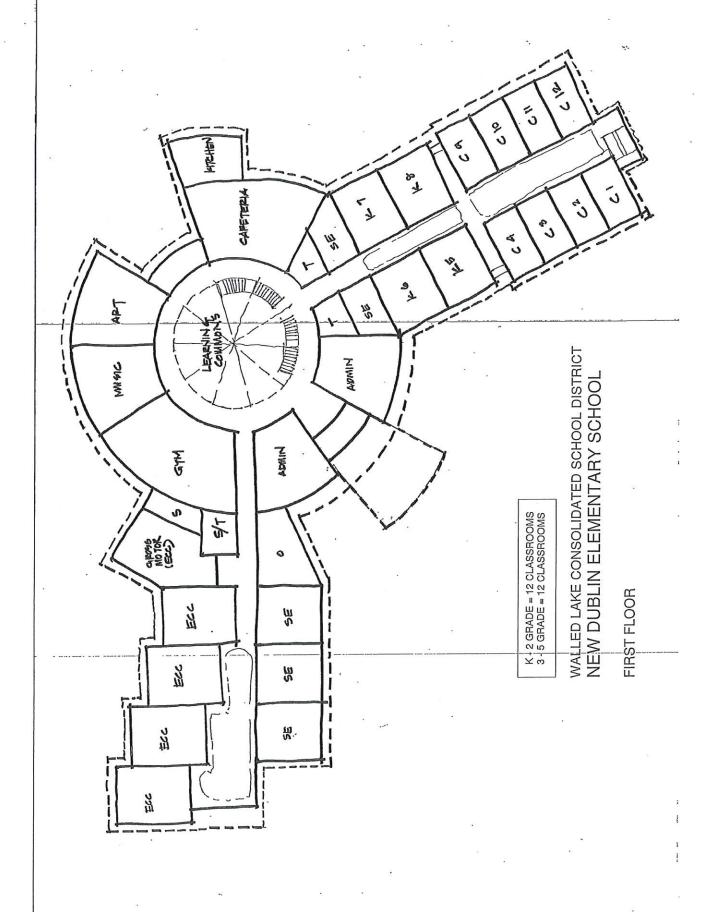

Capacity |
|--------------------------|-----------------------------------|--------------------|----------|
| (K-2) Lower Elementary   | 10                                | 20                 | 200      |
| (3-5) Upper Elementary   | 12                                | 25                 | 300      |
| (6-8) Junior High        |                                   | 22.5               | 0        |
| (9-12) High School       |                                   | 21.25              | 0        |
| Total                    | 22                                |                    | 500      |

Projected 5-Year Enrollment 54

Utilization Percentage 100%

(Projected 5-Year Enrollment / Total Capacity)

Please transfer applicable information to the Utilization Summary on Page 6 of the application.





### **Project Sheet**

| <b>Glengary Elementary School</b>      | 8                            | » g                                                        | Project No. [n]                                                                                 | 3                                     |
|----------------------------------------|------------------------------|------------------------------------------------------------|-------------------------------------------------------------------------------------------------|---------------------------------------|
| Description of Proposal/Series 1       |                              |                                                            | mmons; Music Classroo