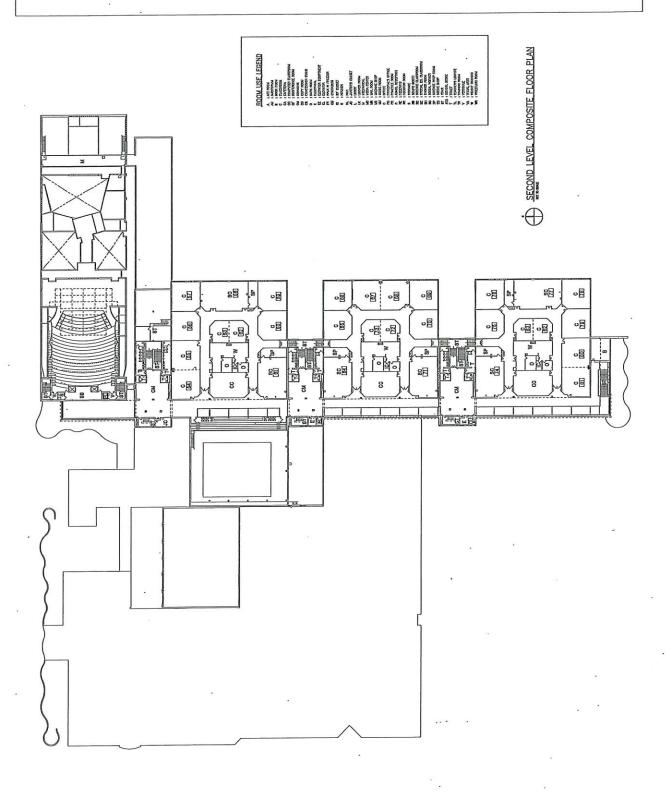

| 20                 | Ö        |
| (3-5) Upper Elementary |                                   | 25                 | 0        |
| (6-8) Junior High      |                                   | 22.5               | 0        |
| (9-12) High School     |                                   | 21.25              | 0        |
| Total                  | 0                                 |                    | <b>.</b> |

Projected 5-Year Enrollment 1450.0

Utilization Percentage 82%

(Projected 5-Year Enrollment / Total Capacity)

Please transfer applicable information to the Utilization Summary on Page 6 of the application.

## WALLED LAKE CENTRAL HIGH SCHOOL

**MAFFED LAKE CONSOLIDATED SCHOOLS** 





# MALLED LAKE CENTRAL HIGH SCHOOL WALLED LAKE CONSOLIDATED SCHOOLS





## **Project Sheet**

| Northern High School                                                               |                                                                                                                    | . Pi                                       | oject No. [n]                                 | 18                                       |
|------------------------------------------------------------------------------------|--------------------------------------------------------------------------------------------------------------------|--------------------------------------------|-----------------------------------------------|------------------------------------------|
| Description of Proposal/Series 1                                                   |