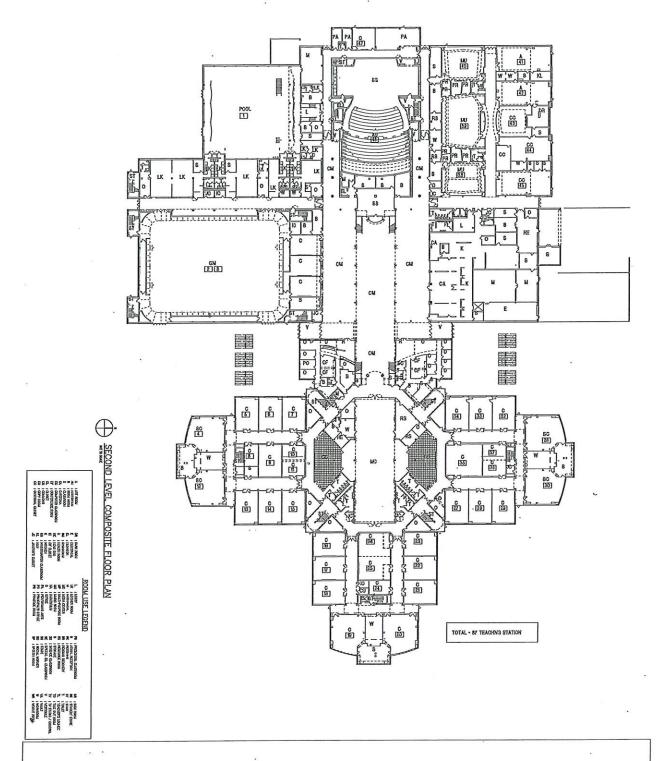

acity |
|--------------------------|-----------------------------------|--------------------|----------|
| (K-2) Lower Elementary   | 0                                 | 20                 | 0:       |
| (3-5) Upper Elementary   |                                   | 25                 | 0        |
| (6-8) Junior High        |                                   | 22.5               | 0        |
| (9-12) High School       |                                   | 21.25              | 0        |
| Total                    | 0                                 |                    | 0        |

Projected 5-Year Enrollment 1513.0

Utilization Percentage 829

(Projected 5-Year Enrollment / Total Capacity)

Please transfer applicable information to the Utilization Summary on Page 6 of the application.



WALLED LAKE NORTHERN HIGH SCHOOL



WALLED LAKE NORTHERN HIGH SCHOOLS

# **Project Sheet**

| Western High School                                                                      |                                                                                                                                                                                                                                       |                                              | Project No. [n]