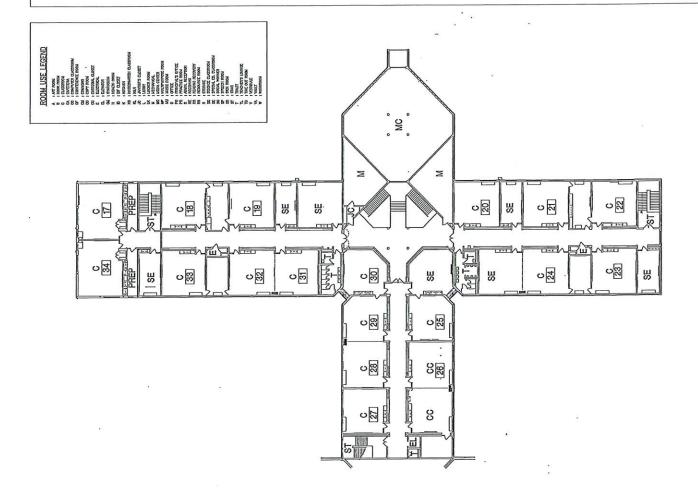

------------------|----------|
| (K-2) Lower Elementary   | 0                                 | 20                 | 0        |
| (3-5) Upper Elementary   | 12                                | 25                 | 0        |
| (6-8) Junior High        |                                   | 22.5               | 0        |
| (9-12) High School       |                                   | 21.25              | 0        |
| Total                    | 0                                 |                    | 0.       |

Projected 5-Year Enrollment 657.0

Utilization Percentage 79%

(Projected 5-Year Enrollment / Total Capacity)

Please transfer applicable information to the Utilization Summary on Page 6 of the application.

## JAMES R. GEISLER MIDDLE SCHOOL

MALLED LAKE CONSOLIDATED SCHOOLS









SECOND LEVEL COMPOSITE FLOOR PLAN

#### **Project Sheet**

#### Project No. [n] 15 C.H. Smart Middle School Description of Proposal/Series 1 Music Classroom Upgrades (Acoustical & Storage); Stage Curtains and Sound System Description of Proposal/Series 2 Upgrades; Upgrade Corridor walls for smoke rating; Replace EIFS Siding; Replace windows; Replace Exterior Doors at Courtyards; Replace Roof; Replace interior ceilings; Replace flooring; Upgrade Classroom Casework; Locker Room Upgrades; Restroom Upgrades; Touch less faucets in classrooms; Provide backflow preventer; Replace Univents; Replace exhaust fans; Panel Upgrades; Replace Exterior Lights with LED Description of Proposal/Series 3 Instructional Technology Description Upgrade large group instruction technology; Short Throw Projector;