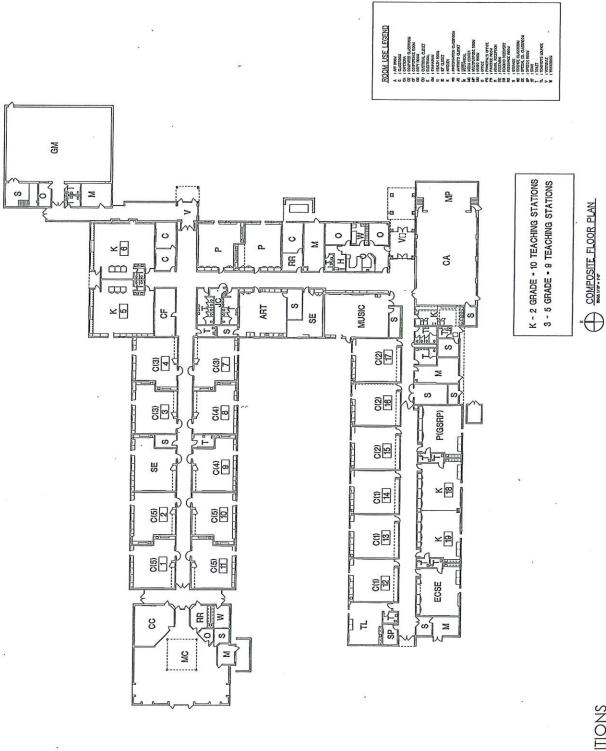

y |
|--------------------------|-----------------------------------|--------------------|----------|
| (K-2) Lower Elementary   | 0                                 | 20                 | 0        |
| (3-5) Upper Elementary   |                                   | 25                 | -0       |
| (6-8) Junior High        |                                   | 22.5               | 0        |
| (9-12) High School       |                                   | 21.25              | 0        |
| Total                    | 0                                 |                    | D.       |

Projected 5-Year Enrollment 423.3

Utilization Percentage \_\_100%

(Projected 5-Year Enrollment / Total Capacity)

Please transfer applicable information to the Utilization Summary on Page 6 of the application.



JANUARY 2019

EXISTING CONDITIONS
WALLED LAKE CONSOLIDATED SCHOOLS
WIXOM ELEMENTARY

#### **Project Sheet**

Stephen E. Smith AIA

Printed Name

#### **Banks Middle School** Project No. [n] 13 Description of Proposal/Series 1 Description of Proposal/Series 2 Music Classroom Upgrades (Acoustical & Storage); Stage Curtains and Sound System Description of Proposal/Series 3 Upgrades; Replace Roof; Replace interior ceiling tile; Restroom Upgrades; Provide backflow preventer; ; Replace boilers; Replace Chillers; Replace exhaust fans; Replace Exterior Lights with LED Upgrade large group instruction technology; Short Throw Projector; Projection Screen; Instructional Technology Description Audio/Video Cabling; Document Camera; Desktop PC; Speakers; Long Throw Projector; Wireless MIC/Wired Microph