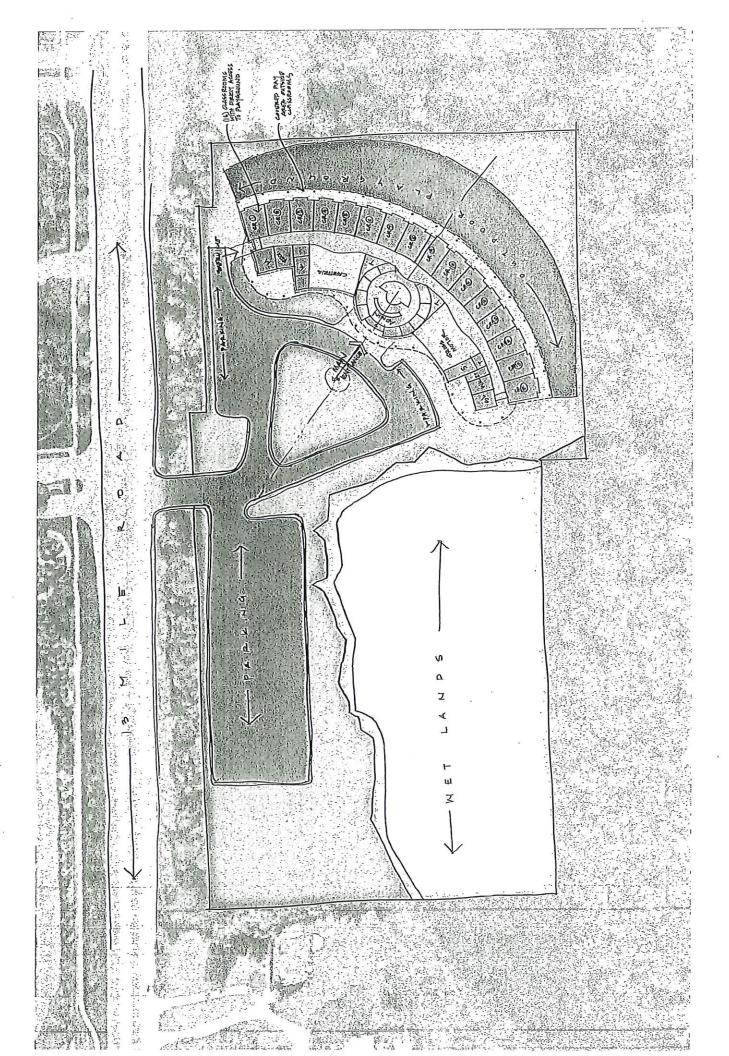

----------|----------------|
| Remodeling                   |      |        |          | \$0.00         |
| Construction Contingencies   |      |        |          | \$899,993.87   |
| Instructional Technology     |      |        |          | \$160,000.00   |
| Loose Furnishing/Equipment   |      |        |          | \$1,058,875.00 |
| Buses                        |      |        |          | \$0.00         |
| Site Work                    |      |        |          | \$1,804,118.18 |
| Site Acquisition             |      |        |          | \$0.00         |
| Architectural Fees and Costs |      |        |          | \$701,745.27   |
| CM Fees and Costs            |      |        |          | \$365,960.16   |
| TOTAL C                      | OSTS |        | -        | \$12,311,513   |



# **Project Sheet**

| Twin Sun