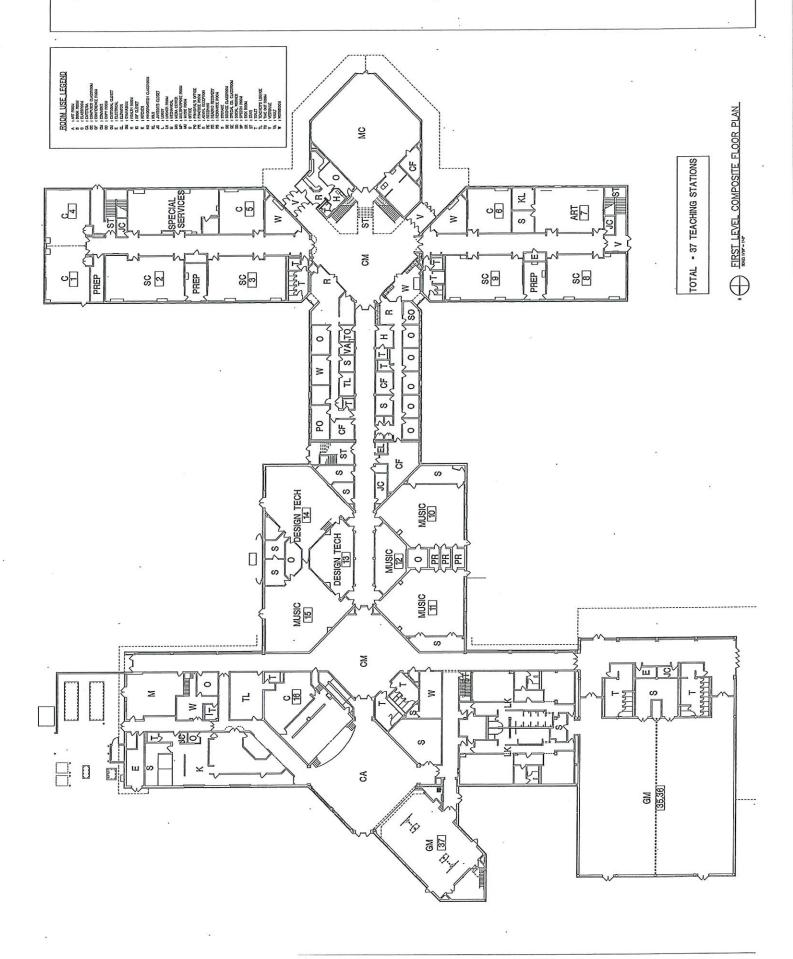

-|--------------------|----------|
| (K-2) Lower Elementary   | 0                                 | 20                 | 0        |
| (3-5) Upper Elementary   | 12                                | 25                 | 0        |
| (6-8) Junior High        |                                   | 22.5               | 0        |
| (9-12) High School       |                                   | 21.25              | 0        |
| Total                    | 0                                 |                    | 0.       |

Projected 5-Year Enrollment 657.0

Utilization Percentage 79%

(Projected 5-Year Enrollment / Total Capacity)

Please transfer applicable information to the Utilization Summary on Page 6 of the application.

## JAMES R. GEISLER MIDDLE SCHOOL

MALLED LAKE CONSOLIDATED SCHOOLS









SECOND LEVEL COMPOSITE FLOOR PLAN

#### **Project Sheet**

#### Project No. [n] 15 C.H. Smart Middle School Description of Proposal/Series 1 Music Classroom Upgrades (Acoustical & Storage); Stage Curtains and Sound System Description of Proposal/Series 2 Upgrades; Upgrade Corridor walls for smoke rating; Replace EIFS Siding; Replace windows; Replace Exterior Doors at Courtyards; Replace Roof; Replace interior ceilings; Replace flooring; Upgrade Classroom Casework; Locker Room Upgrades; Restroom Upgrades; Touch less faucets in classrooms; Provide backflow preventer; Replace Univents; Replace exhaust fans; Panel Upgrades; Replace Exterior Lights with LED Description of Proposal/Series 3 Instructional Technology Description Upgrade large group instruction technology; Short Throw Project