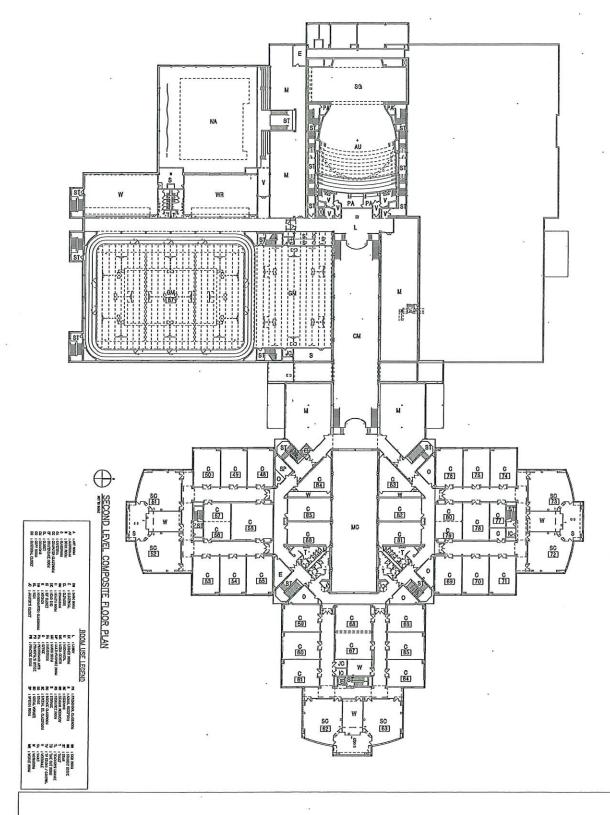

-----------------------------------|--------------------|----------|
| (K-2) Lower Elementary   | 0                                 | 20                 | 0:       |
| (3-5) Upper Elementary   |                                   | 25                 | 0        |
| (6-8) Junior High        |                                   | 22.5               | 0        |
| (9-12) High School       |                                   | 21.25              | 0        |
| Total                    | 0                                 |                    | 0        |

Projected 5-Year Enrollment 1513.0

Utilization Percentage 829

(Projected 5-Year Enrollment / Total Capacity)

Please transfer applicable information to the Utilization Summary on Page 6 of the application.



WALLED LAKE NORTHERN HIGH SCHOOL



WALLED LAKE NORTHERN HIGH SCHOOLS

# **Project Sheet**

| Western High School                                                                      |                                                                                                                                                                                                                                       |                                              | Project No. [n]