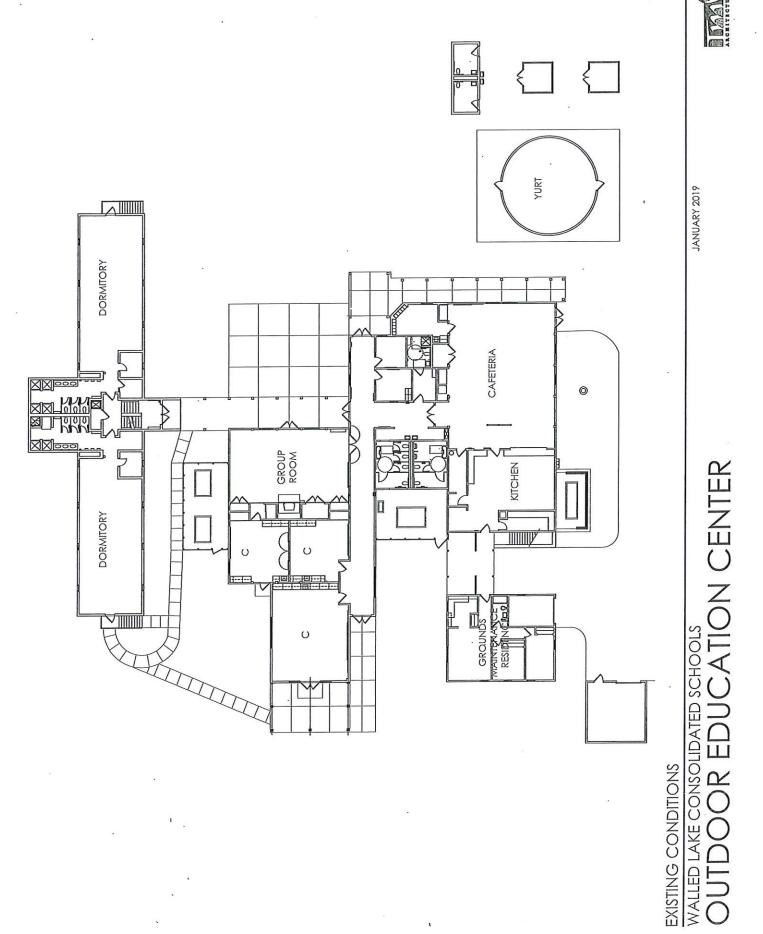

|             |      |           | \$1,438,071.90 |
| Construction Contingencies   |             |      |           | \$275,089.64   |
| Instructional Technology     |             |      |           | \$10,217.24    |
| Loose Furnishing/Equipment   |             |      |           | \$245,355.90   |
| Buses                        |             |      |           | \$0.00         |
| Site Work                    |             |      |           | \$427,599.77   |
| Site Acquisition             |             |      |           | \$0.00         |
| Architectural Fees and Costs |             |      |           | \$149,853.29   |
| CM Fees and Costs            |             |      |           | \$75,997.03    |
| 4                            | TOTAL COSTS |      |           | \$2,622,185    |



JANUARY 2019

# **Project Sheet**

| Maintenance/Transportation F                                                    | acility                      |                                                                                    | Project No. [n]         | 23                                |
|---------------------------------------------------------------------------------|------------------------------|------------------------------------------------------------------------------------|-------------------------|-----------------------------------|
| Description of Proposal/Series 1                                                | Buses                        |                                                                                    |                         |