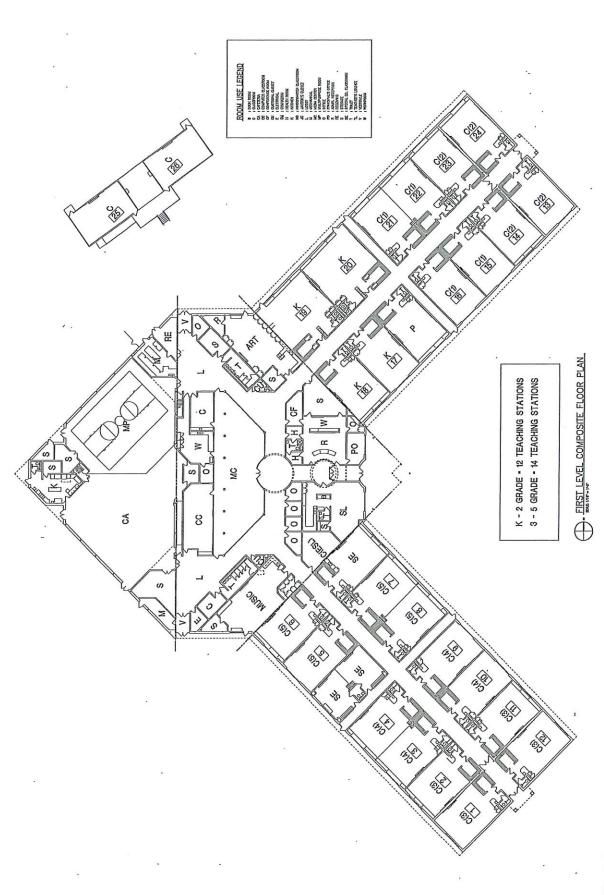

| 590      |

|                        | eaching<br>Stations | Capacity<br>Factor | Capacit |
|------------------------|---------------------|--------------------|---------|
| (K-2) Lower Elementary | 0 .                 | 20                 | . 0     |
| (3-5) Upper Elementary |                     | 25                 | 0       |
| (6-8) Junior High      |                     | 22.5               | 0       |
| (9-12) High School     |                     | 21.25              | 0       |
| Total                  | 0                   |                    | 1       |

Projected 5-Year Enrollment 556.0

Utilization Percentage 94%

(Projected 5-Year Enrollment / Total Capacity)

Please transfer applicable information to the Utilization Summary on Page 6 of the application.

JANUARY 2019





EXISTING CONDITIONS
WALLED LAKE CONSOLIDATED SCHOOLS
PLEASANT LAKE ELEMENTARY

### **Project Sheet**

| Walled Lake Elementary Scho                                                                                  | ool ·                                                                                           |                                                                                              | Project No. [n]                                                                               | 11                                                                                                                                                       |
|--------------------------------------------------------------------------------------------------------------|---------------------------