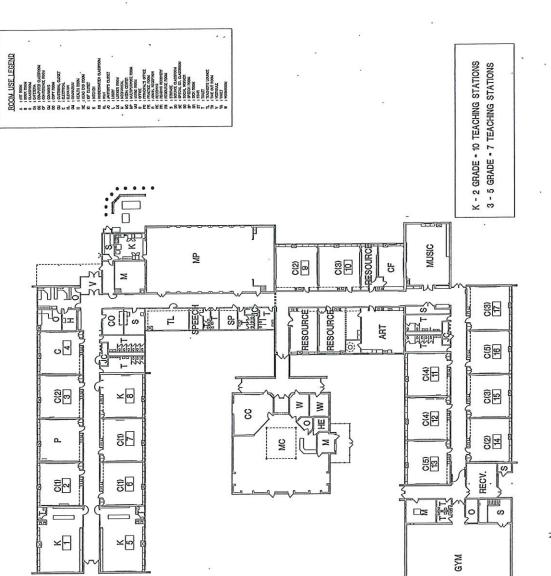

br>Factor | Capacity |
|------------------------|-----------------------------------|--------------------|----------|
| (K-2) Lower Elementary | 0                                 | 20                 | 0        |
| (3-5) Upper Elementary |                                   | 25                 | 0        |
| (6-8) Junior High      |                                   | 22.5               | 0        |
| (9-12) High School     |                                   | 21.25              | 0        |
| Total                  | 0                                 |                    | 0        |

Projected 5-Year Enrollment 367

Utilization Percentage 98%

(Projected 5-Year Enrollment / Total Capacity)

Please transfer applicable information to the Utilization Summary on Page 6 of the application.



GUEST ELEMENTARY SCHOOL

EXISTING CONDITIONS
WALLED LAKE CONSOLIDATED SCHOOLS
GUEST ELEMENTARY SCHOOL

JANUARY 2019

### **Project Sheet**

| Hickory Woods Elementary S            | School                                                                                                                                            |                                                                                               | Project No. [n]                                                      | 5                                                                   |
|---------------------------------------|---------------------------------------------------------------------------------------------------------------------------------------------------|------------------------------------------