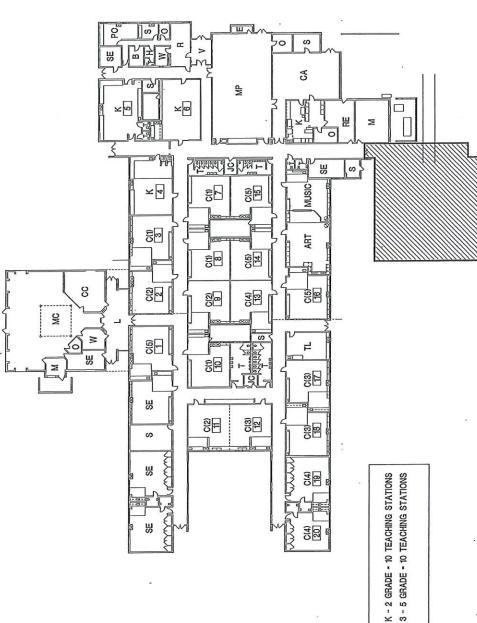

------------|--------------------|----------|
| (K-2) Lower Elementary | 0                               | 20                 | 0        |
| (3-5) Upper Elementary |                                 | 25                 | 0        |
| (6-8) Junior High      | ^                               | 22.5               | 0        |
| (9-12) High School     |                                 | 21.25              | 0        |
| Total                  | 0                               |                    | 0        |

Projected 5-Year Enrollment 486

0

20

Utilization Percentage \_\_108%

(Projected 5-Year Enrollment / Total Capacity)

Please transfer applicable information to the Utilization Summary on Page 6 of the application.

450

## WALLED LAKE CONSOLIDATED SCHOOLS LOON LAKE ELEMENTARY SCHOOL



UOON LAKE ELEMENTARY SCHOOL

EXISTING CONDITIONS

### **Project Sheet**

| Meadowbrook Elementary School                                                  |                                                                                                                           |                                                                          | Project No. [n]                           | 8                                            |
|--------------------------------------------------------------------------------|---------------------------------------------------------------------------------------------------------------------------|--------------------------------------------------------------------------|-------------------------------------------|---------------------------