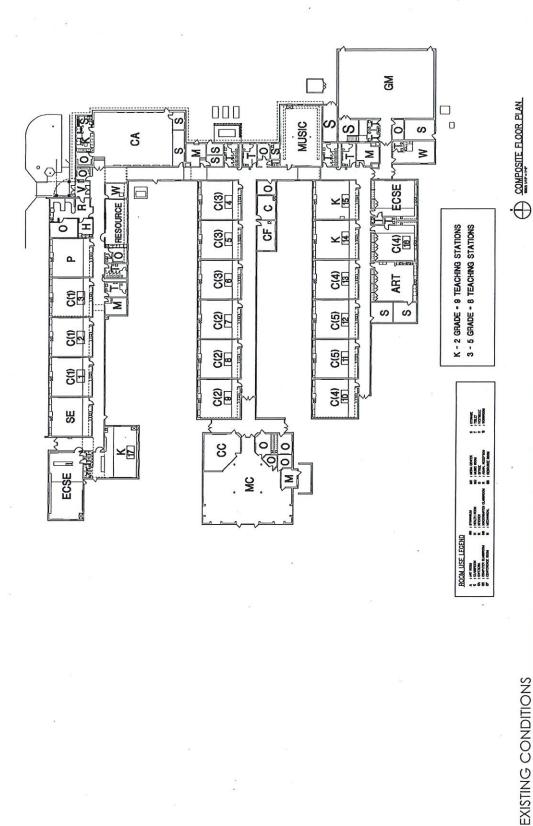

--------------------|-----------------------------------|--------------------|----------|
| (K-2) Lower Elementary   | 0                                 | 20                 | 0        |
| (3-5) Upper Elementary   |                                   | 25                 | 0        |
| (6-8) Junior High        |                                   | 22.5               | 0        |
| (9-12) High School       |                                   | 21.25              | . 0      |
| Total                    | 0                                 |                    | 0        |

Projected 5-Year Enrollment 355.0

Utilization Percentage 93%

(Projected 5-Year Enrollment / Total Capacity)

Please transfer applicable information to the Utilization Summary on Page 6 of the application.



JANUARY 2019



AKE ELEMENTARY WALLED LAKE CONSOLIDATED SCHOOLS

## **Project Sheet**

| Wixom Elementary School                                                                                |                                                                                                                              | . Р                                                                                                                         | roject No. [n] 12                                                                                                                                                                                                                                                       |
|----------------------------------------------------------------------------------------------------