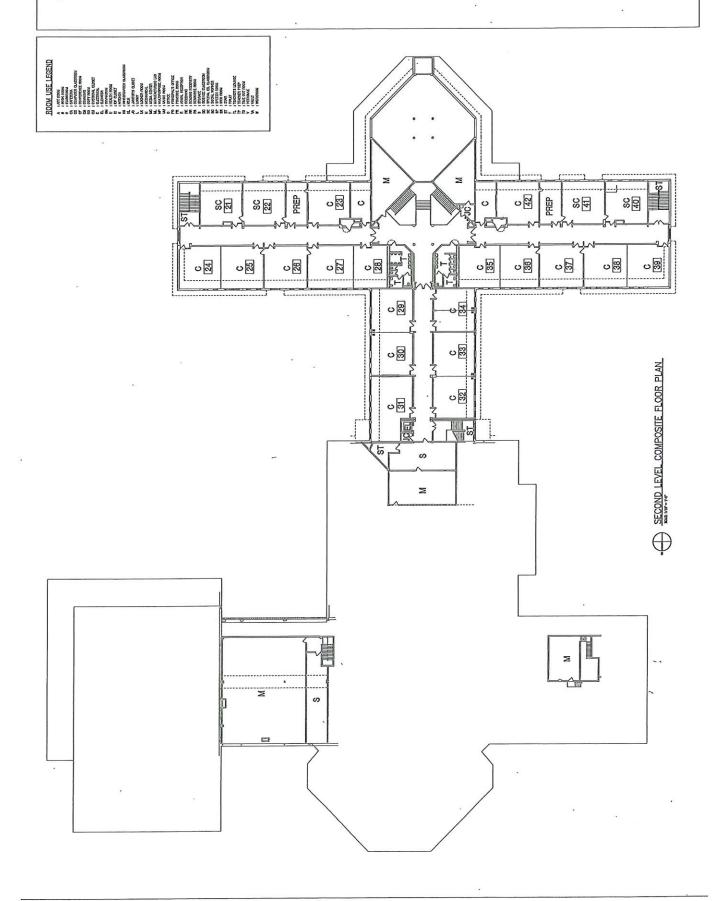

|
|------------------------|-----------------------|----------|----------|
| Closed                 | Stations              | Factor   | Capacity |
| (K-2) Lower Elementary | 0                     | 20       | 0        |
| (3-5) Upper Elementary |                       | 25       | 0        |
| (6-8) Junior High      |                       | 22.5     | 0        |
| (9-12) High School     |                       | 21.25    | 0        |
| Total                  | 0                     |          | . D      |

Projected 5-Year Enrollment 799.0

Utilization Percentage 79%

(Projected 5-Year Enrollment / Total Capacity)

Please transfer applicable information to the Utilization Summary on Page 6 of the application.

## SARAH BANKS MIDDLE SCHOOL

MALLED LAKE CONSOLIDATED SCHOOLS





# 





## **Project Sheet**

|