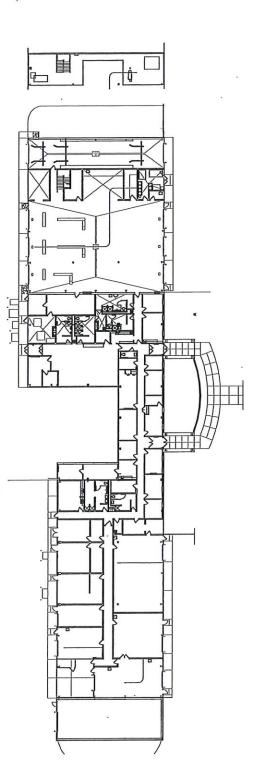

| \$0.00         |
| Loose Furnishing/Equipment   |             |             |         |       |             | \$281,979.83   |
| Buses                        |             |             | each    | 20    | \$85,000.00 | \$1,700,000.00 |
| Site Work                    |             |             |         |       |             | \$1,902,938.46 |
| Site Acquisition             |             |             |         | . *   |             | \$0.00         |
| Architectural Fees and Costs |             |             |         |       |             | \$210,847.17   |
| CM Fees and Costs            |             |             |         |       |             | \$109,956.80   |
|                              |             | TOTAL COSTS |         |       |             | \$5,314,886    |



ENROLLMENT CAPACITY:

N/A

JANUARY 2019

EXISTING CONDITIONS
WALLED LAKE CONSOLIDATED SCHOOLS
OPERATIONS AND MAINTENANCE BUILDING

# **Project Sheet**

| Educational Services Center                                         | Ĺ                             |