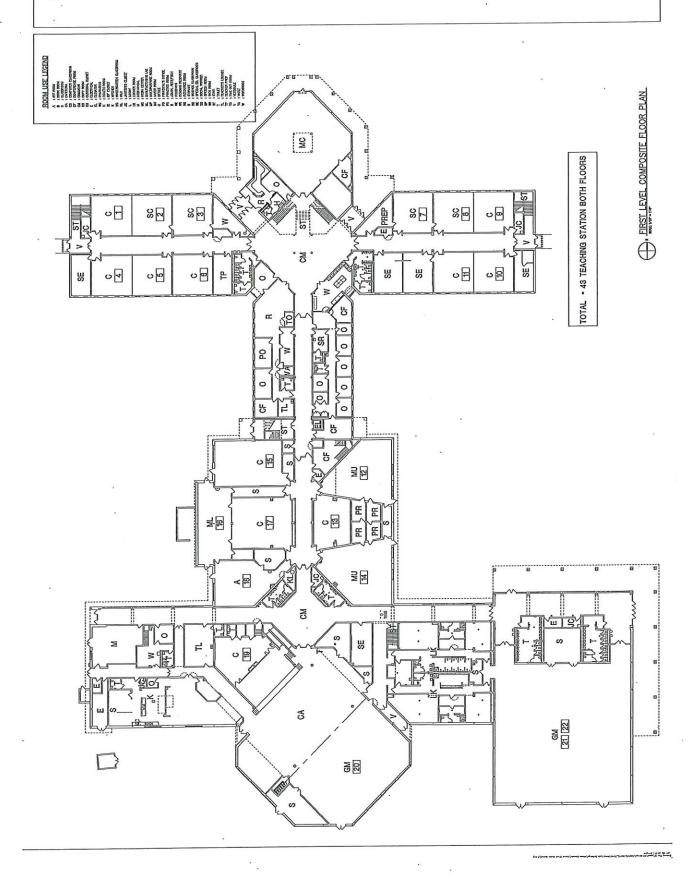

--------|--------------------|----------|
| (K-2) Lower Elementary   | 0                                 | 20                 | 0        |
| (3-5) Upper Elementary   |                                   | 25                 | 0        |
| (6-8) Junior High        |                                   | 22.5               | 0        |
| (9-12) High School       |                                   | 21.25              | 0        |
| Total                    | 0                                 |                    | 0        |

Projected 5-Year Enrollment 765.3

Utilization Percentage 79%

(Projected 5-Year Enrollment / Total Capacity)

Please transfer applicable information to the Utilization Summary on Page 6 of the application.

# MACION TAKE WIDDLE SCHOOL WALLED LAKE CONSOLIDATED SCHOOLS





# MACINI CEEK WIDDLE SCHOOLS WALLED LAKE CONSOLIDATED SCHOOLS







## **Project Sheet**

| Central High School                                                | 56.                                                                                                                                                                                                                                                                                                                                                                                                                                     |                         | Project No. [n]           | 17               |  |  |
|--------------------------------------------------------------------|-------------------------------------------------------------