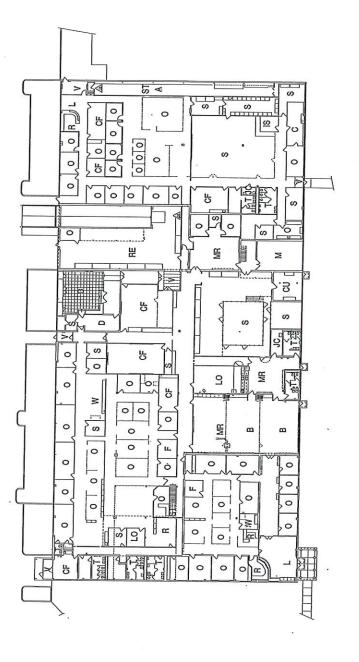

|       |       |           | \$0.00         |
| Loose Furnishing/Equipment   |             |             |       |       |           | \$2,989,015.31 |
| Buses                        |             |             |       |       |           | \$0.00         |
| Site Work                    |             |             |       |       |           | \$504,550.54   |
| Site Acquisition             |             |             |       |       |           | \$0.00         |
| Architectural Fees and Costs |             |             |       |       |           | \$318,036.34   |
| CM Fees and Costs            |             |             |       |       |           | \$165,855.95   |
|                              |             | TOTAL COSTS |       |       |           | \$8,016,284    |





FIRST LEVEL COMPOSITE FLOOR PLAN

ENROLLMENT CAPACITY: N/A

EXISTING CONDITIONS

WALLED LAKE CONSOLIDATED SCHOOLS
EDUCATIONAL SERVICES CENTER

# **Utilization Summary**

# Walled Lake Consolidated School District

List ALL district facilities in the following order: elementary schools, junior high/n

63-290

| ization % Capacity