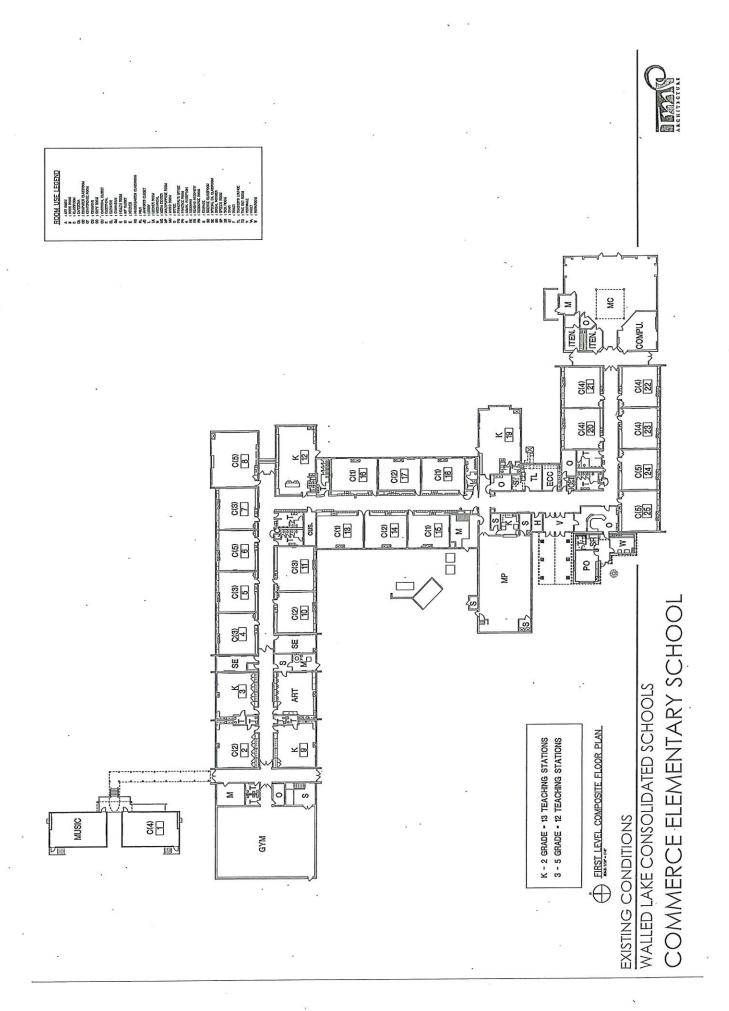

|

| Facility to be         | List # of<br>Teaching | Capacity |          |
|------------------------|-----------------------|----------|----------|
| Closed                 | Stations,             | Factor   | Capacity |
| (K-2) Lower Elementary | 0                     | 20       | 0        |
| (3-5) Upper Elementary |                       | 25       | 0        |
| (6-8) Junior High      |                       | 22.5     | 0        |
| (9-12) High School     |                       | 21.25    | 0 -      |
| Total                  | 0 .                   |          | . 0      |

Projected 5-Year Enrollment 637.0

Utilization Percentage 114%

(Projected 5-Year Enrollment / Total Capacity)

Please transfer applicable information to the Utilization Summary on Page 6 of the application.



### **Project Sheet**

Stephen E. Smith AIA
Printed Name

| <b>Dublin Elementary School</b>                                                                                                                                                                                 |                                                                                         |                                                                                                                                                                                                                  | Project No. [n]                                     | 2                                                                                                                 |  |  |  |
|-----------------------------------------------