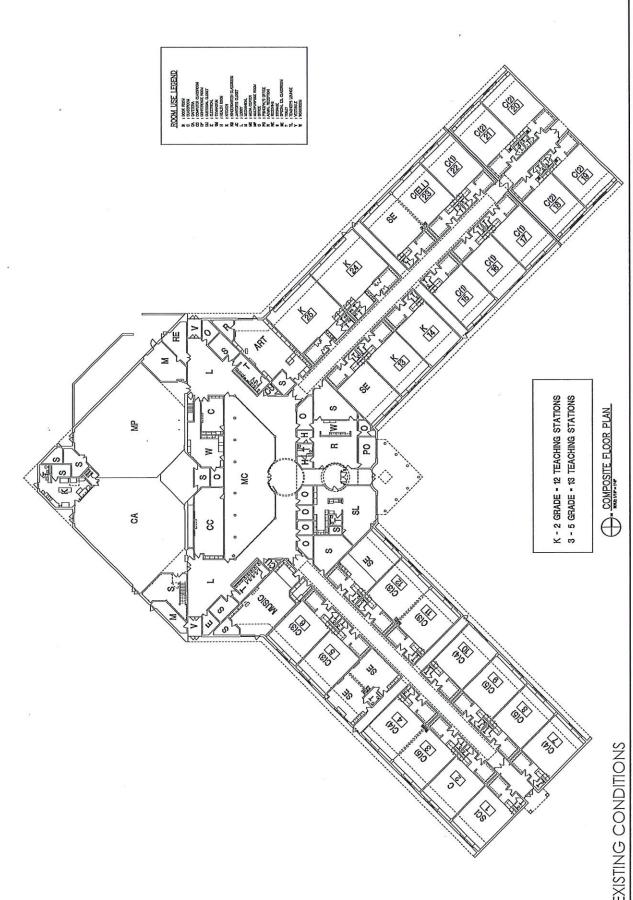

-----------------------------------|
| (K-2) Lower Elementary | 20                                     | 0                                       |
| (3-5) Upper Elementary | 25                                     | 0.                                      |
| (6-8) Junior High      | 22.5                                   | 0                                       |
| (9-12) High School     | 21.25                                  | 0                                       |
| Total                  | 0                                      | $0^{r}$                                 |

Projected 5-Year Enrollment 57

Utilization Percentage \_\_102%

(Projected 5-Year Enrollment / Total Capacity)

Please transfer applicable information to the Utilization Summary on Page 6 of the application.





JANUARY 2019

# EXISTING CONDITIONS WALLED LAKE CONSOLIDATED SCHOOLS HICKORY WOODS ELEMENTARY SCHOOL

Copies of the property formed by the partition and partition of the partit

### **Project Sheet**

### Keith Elementary School Project No. [n] 6 Description of Proposal/Series 1 Gym Addition; Remodeling - Media Center/Learning Commons; Music Classroom Description of Proposal/Series 2 Upgrades (Acoustical & Storage); Enhance Exterior Canopy; Major Remodeling-Cafeteria; Upgrade Corridor walls for smoke rating; Exterior wall metal panel replacement; Replace windows; Replace Exterior Doors at Courtyards; Replace Roof; Replace interior ceilings; Upgrade Classroom Casework; Restroom Upgrades; Provide backflow preventer; Replace sewer line in mechanical room; Replace boilers; Replace AHU; Repla