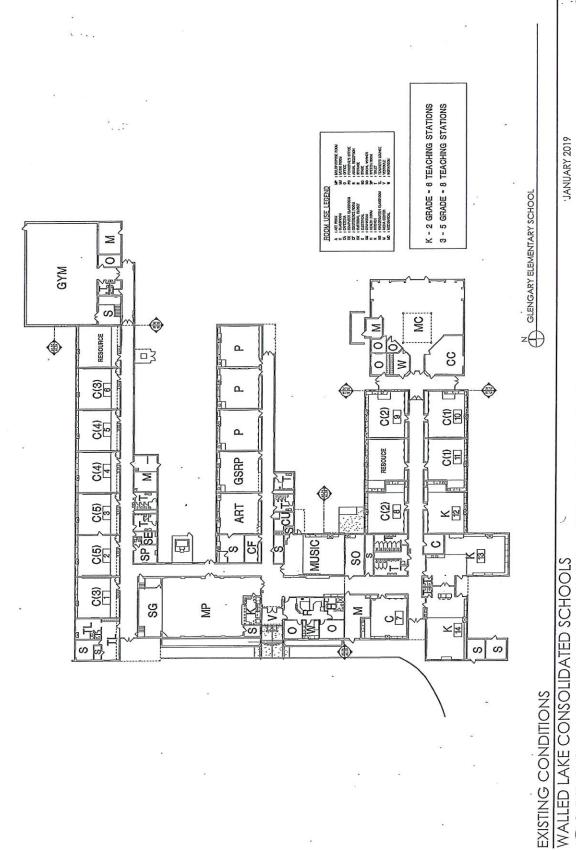

| 320      |

| Facility to be Teac<br>Closed Stati | hing Capacit | y<br>Capacity           |
|-------------------------------------|--------------|-------------------------|
| (K-2) Lower Elementary              | 20           | 0                       |
| (3-5) Upper Elementary              | 25           | 0                       |
| (6-8) Junior High                   | 22.5         | 0                       |
| (9-12) High School                  | 21.25        | 0                       |
| Total 0                             |              | $(1/2,\mathbf{D})^{-1}$ |

Projected 5-Year Enrollment 297

Utilization Percentage 93%

(Projected 5-Year Enrollment / Total Capacity)

Please transfer applicable information to the Utilization Summary on Page 6 of the application.





JANUARY 2019

## ELEMENTARY SCHOOL GLENGARY

### **Project Sheet**

| Guest Elementary School                                                           |                                             |                                                                  | Project No. [n                                                       | n] 4                                                                                                                               |
|-----------------------------------------------------------------------------------|---------------------------------------------|------------------------------------------------------------------|----------------------------------------------------------------------|----------------------------------------------------------