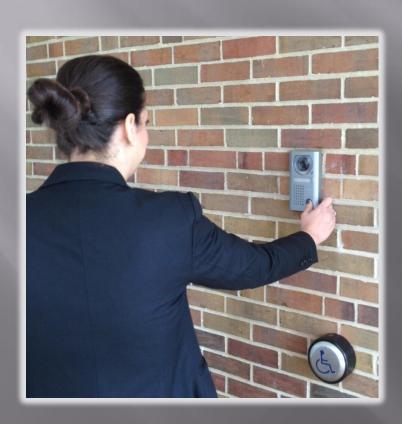

### Intercom / Buzzers

- Doors remain locked during school day
- Easy operation from office