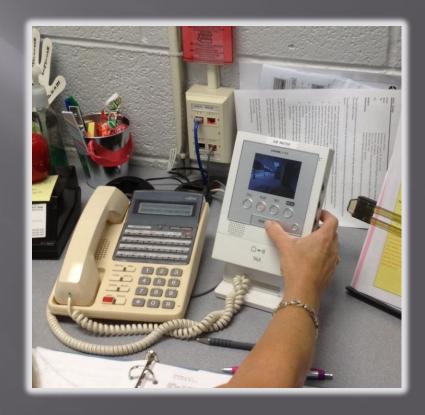

### Intercom / Buzzers

- Doors remain locked during school day
- Easy operation from office