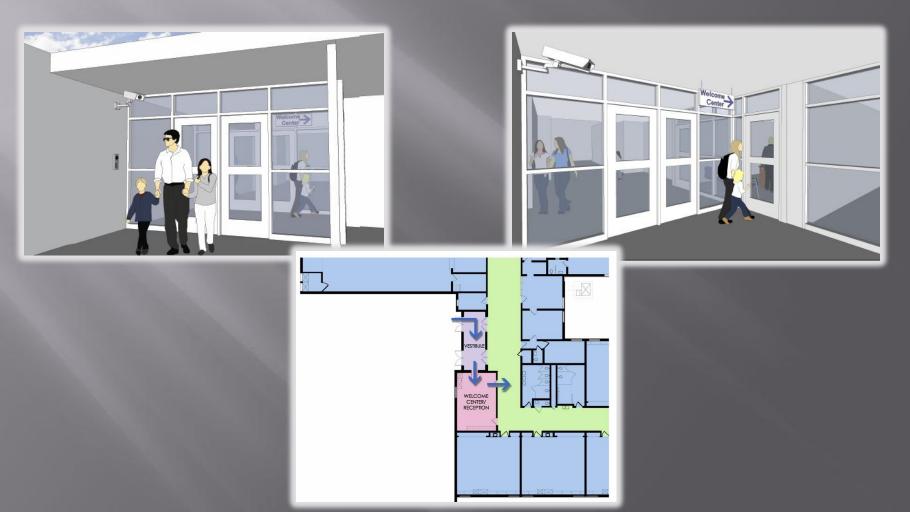

# SAFETY AND SECURITY UPDATE

Walled Lake Consolidated Schools

October 3, 2013



#### December 2012

- Doors locked during school day
- Implementation of three phase plan
  - Hire door monitors for remainder of school year
  - Install intercom/buzzer controls during summer
  - Pursue Bond for enhanced security improvements



### Intercom / Buzzers

- Doors remain locked during school day
- Easy operation from office





## Next Steps

Entrance Modifications





### Next Steps



- Video Surveillance
- Keyless Entry
- Fire and Security Alarms
- PA and Mass Notification
- Emergency Responder Signage
- Emergency Lighting and Generators









## Questions?