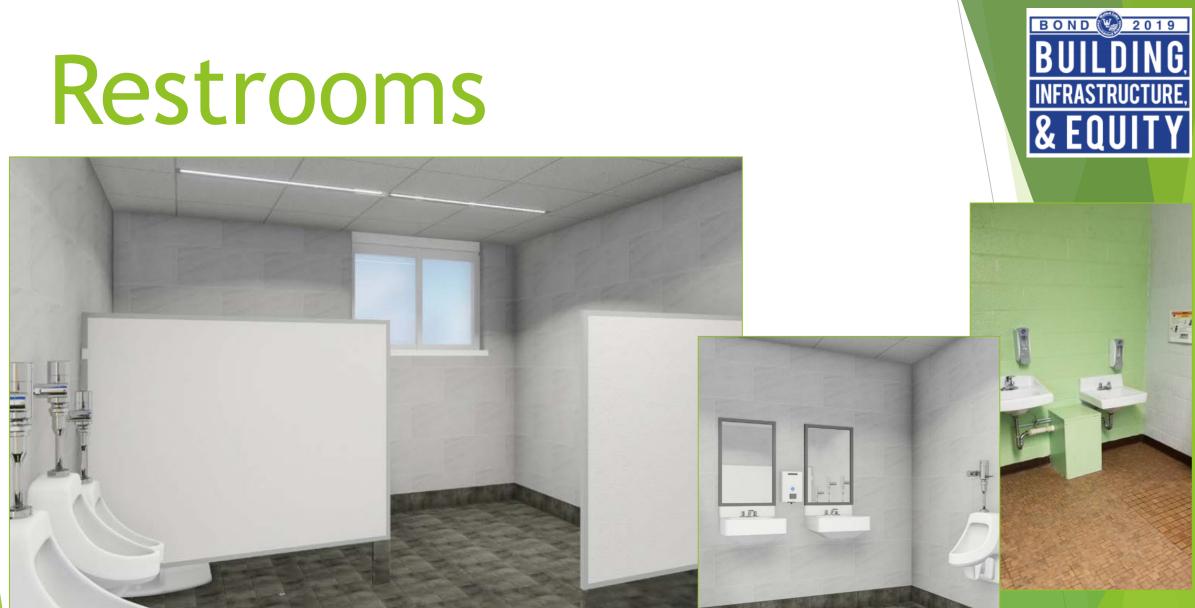

### Phase 1 Schools



- Commerce Elementary
- Glengary Elementary
- Walled Lake Elementary
- Wixom Elementary





# Highlights

- Windows
- Classroom Upgrades
- Restrooms
- ▶ Media Centers ⇒ Learning Commons
- Fixtures and Furnishings
- Lighting and Ceilings
- Parking Lots Commerce, Glengary
- Roofs Commerce, Glengary, Wixom
- Carpeting Walled Lake Elementary
- Water and Sewer Glengary





### Windows







### Classrooms





### Classrooms







#### Restrooms



## Learning Commons









# Other Highlights

- Video and Card Access Enhancements
- Security Entrance Enhancements
- ► Law Enforcement Notification and Access
- Chillers and Boilers Geisler
- Media Center Shingle Roofs
- Boiler Purchases Districtwide



# In Progress

- Dublin Elementary
- ► Early Childhood Center



#### THE END



**Questions?**