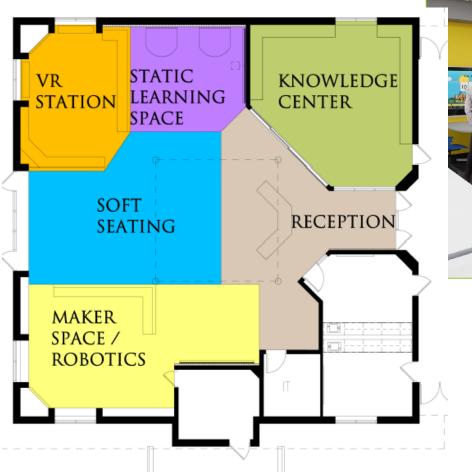

### Phase 1 Schools



- Commerce Elementary
- Glengary Elementary
- Walled Lake Elementary
- Wixom Elementary





# Highlights

- Windows
- Classroom Upgrades
- Restrooms
- ▶ Media Centers ⇒ Learning Commons
- Fixtures and Furnishings
- Lighting and Ceilings
- Parking Lots Commerce, Glengary
- Roofs Commerce, Glengary, Wixom
- Carpeting Walled Lake Elementary
- Water and Sewer Glengary





### Windows







### Classrooms





### Classrooms







#### Restrooms



## Learning Commons









# Other Highlights

- Video and Card Access Enhancements
- Security Entrance Enhancements
- ► Law Enforcement Notification and Access
- Chillers and Boilers Geisler
- Media Center Shingle Roofs
- Boiler Purchases Districtwide



# In Progress

- Dublin Elementary
- ► Early Childhood Center



#### THE END



**Questions?**