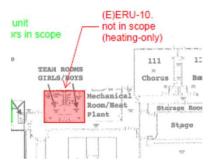

## **HS Team Rooms**

- + Option #1
  - Direct Replacement
- + Option #2
  - Add Cooling

#### **Upper Level**