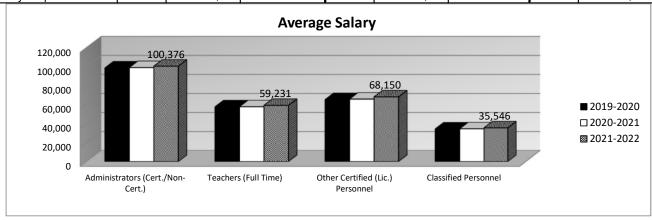

0,376        |
| Teachers (Full Time)                     | 272.0          | 15,680,906   | 57,650         | 274.0          | 15,814,230   | 57,716         | 275.0              | 16,288,656   | 59,231         |
| Other Certified (Licensed) Personnel     | 49.3           | 3,217,166    | 65,257         | 51.0           | 3,356,470    | 65,813         | 61.0               | 4,157,164    | 68,150         |
| Classified Personnel                     | 262.9          | 9,040,767    | 34,389         | 275.0          | 9,490,402    | 34,511         | 275.0              | 9,775,114    | 35,546         |
| Substitutes/Temporary Help               | ~~~~~          | 358,045      | ~~~~~~         | ~~~~~          | 401,502      | ~~~~~~         | ~~~~~              | 375,000      | ~~~~~~         |



#### **DEFINITIONS**

| Administrators:            | *Certified (Licensed) - Superintendent; Assistant Superintendent; Administrative Assistants; Principals/ Assistant Principals; Directors/Supervisors ** Non-Certified - Assistant Superintendents; Business Managers; Business Services (Directors/Coordinators/Supervisors); Food Service (Directors/Coordinators/Supervisors); Transportation (Directors/Coordinators/Supervisors); Custodial Maintenance (Directors/Coordinators/Supervisors); Other (Directors/Coordinators/Supervisors). |
|----------------------------|-------------------------------------------------------------------------------------------------------------------------------------------------------------------------------------------------------------------------------------------