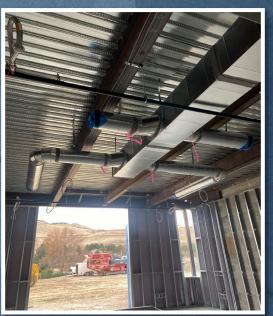

**Ridge View Elementary** Report Number: 29 Average Temperature: 38°F Week's Precipitation: 0.00 in Average Wind speed: 11 mph

### **Project Team**

#### **Owner**

Kennewick School District 1000 W Fourth Ave. Kennewick, WA 99336

Ryan Jones *Owner* 

### **Architect**

Design West Architects 830 N Columbia Center Blvd Suite E Kennewick, WA 99336

Mike Weber Architect

#### **General Contractor**

**Chervenell Construction** 107422 E Detrick PR SE Kennewick, WA 99338

PH: 509.735.3377 www.chervenell.com

Paul Hamada Project Manager

Joseph Leahy Project Engineer

Robert Palmer Superintendent Weekly Report: Ridge View Elementary School February 27, 2023 thru March 03, 2023

# L1 Ductwork Install





L1 Part B Corridor

# L1 Plumbing Rough In



Northside Blueskin Install